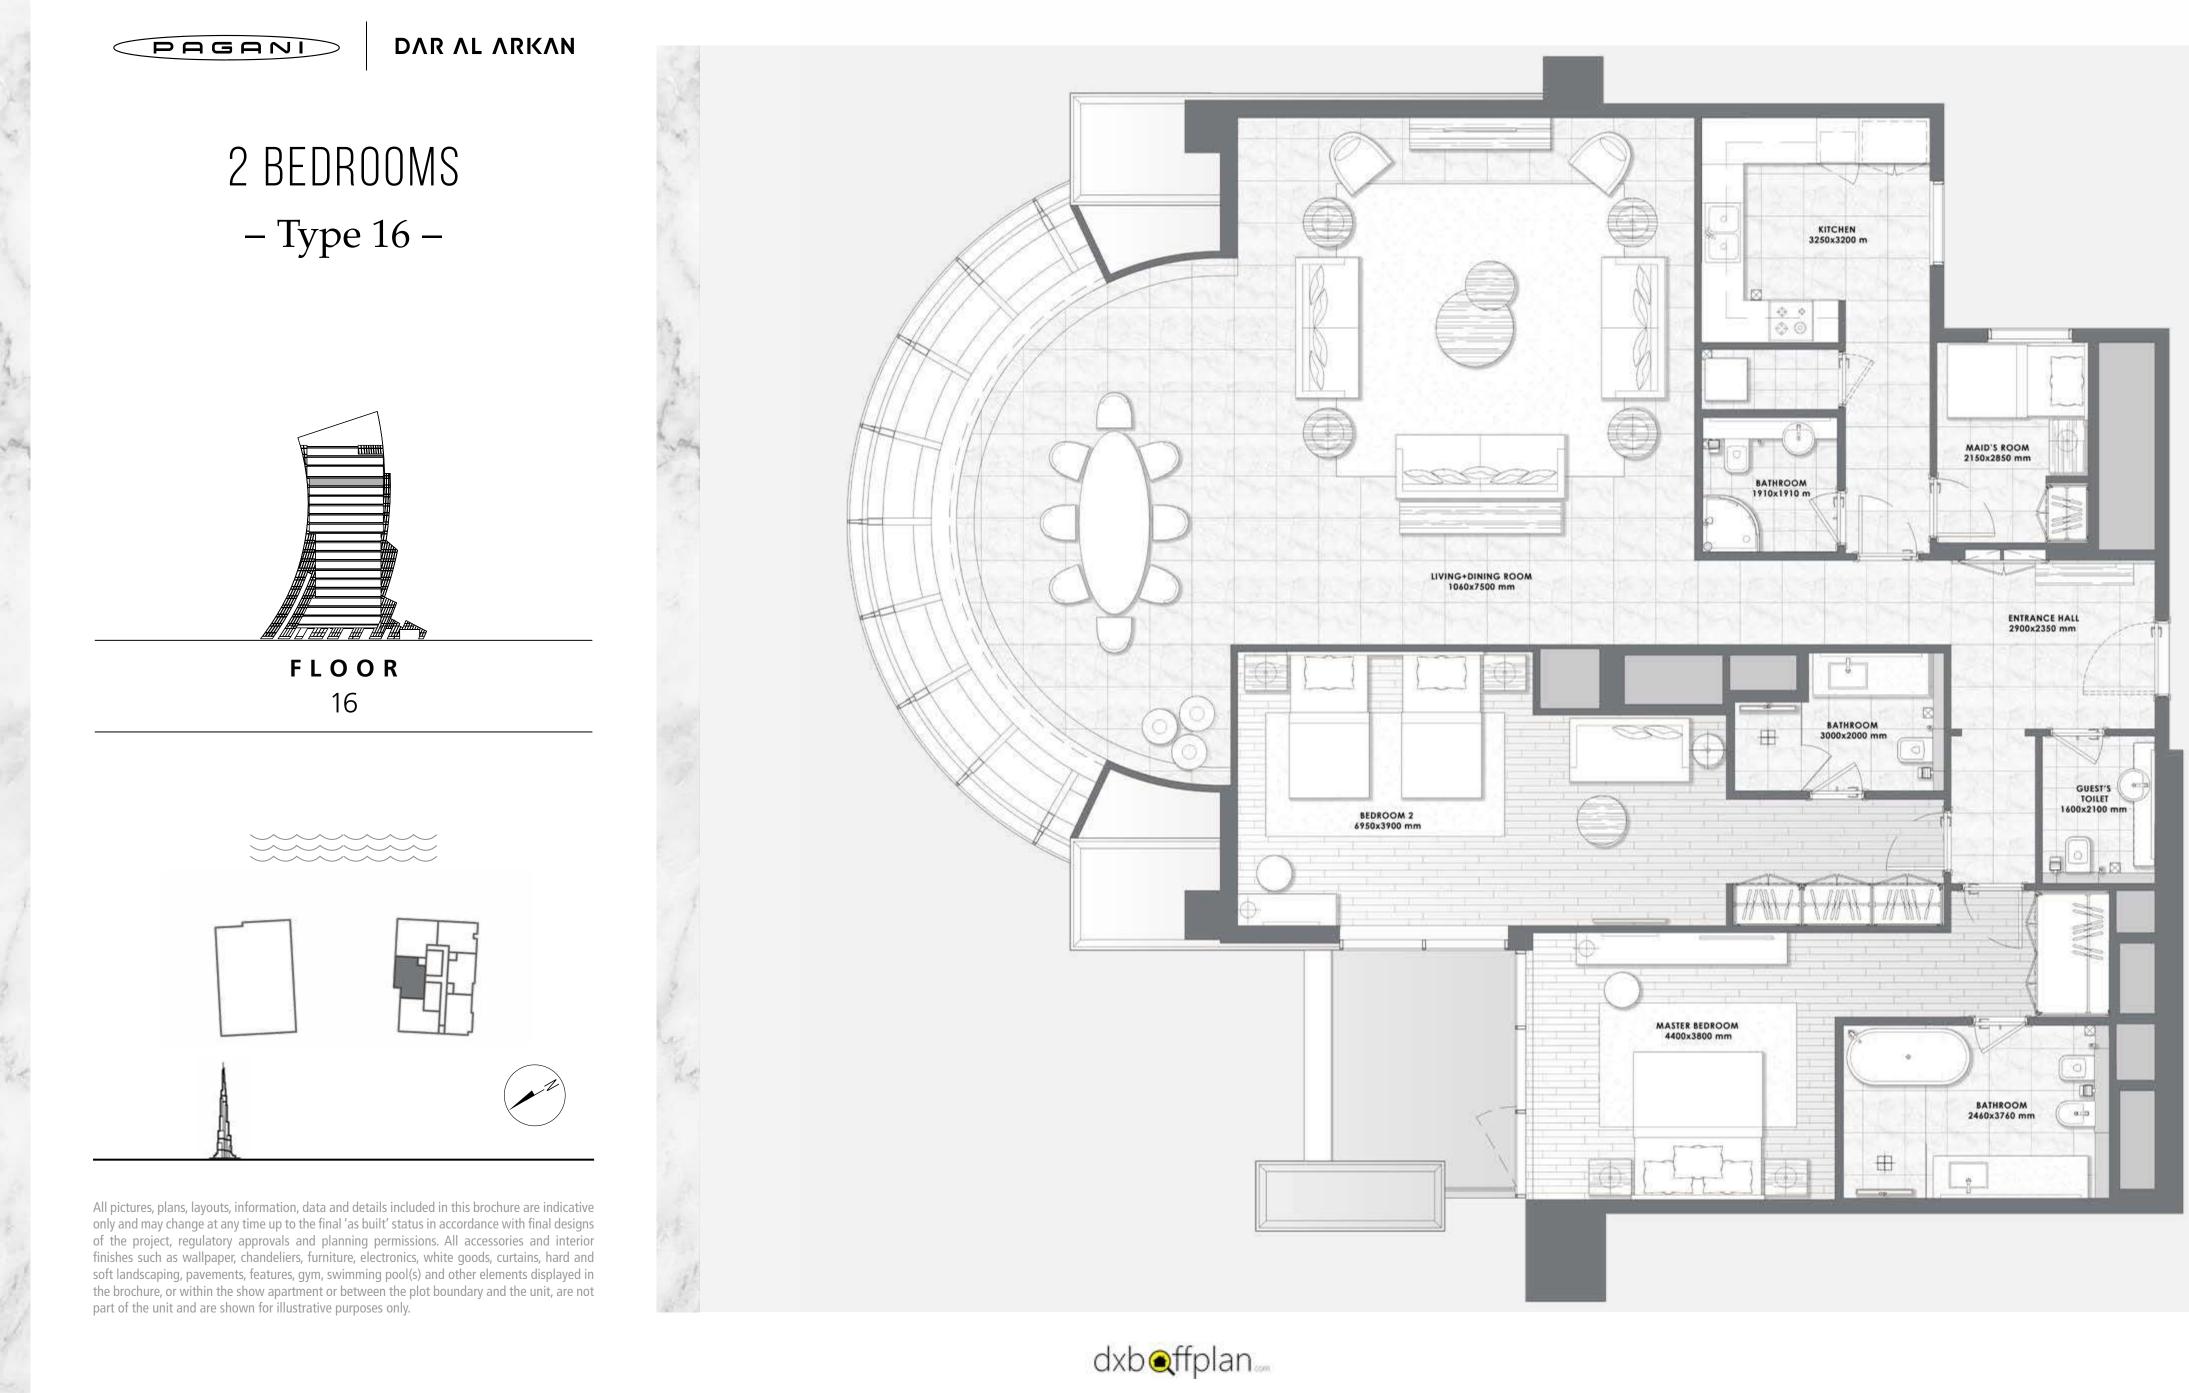

**ΔΛR ΛL ΛRΚΛΝ** 

## 3 BEDROOMS DUPLEX – Type 2 –



FLOORS 1 & 2





All pictures, plans, layouts, information, data and details included in this brochure are indicative only and may change at any time up to the final 'as built' status in accordance with final designs of the project, regulatory approvals and planning permissions. All accessories and interior finishes such as wallpaper, chandeliers, furniture, electronics, white goods, curtains, hard and soft landscaping, pavements, features, gym, swimming pool(s) and other elements displayed in the brochure, or within the show apartment or between the plot boundary and the unit, are not part of the unit and are shown for illustrative purposes only.





## LOWER LEVEL

UPPERLEVEL

















**ΔΛR ΛL ΛRΚΛΝ** 

## 4