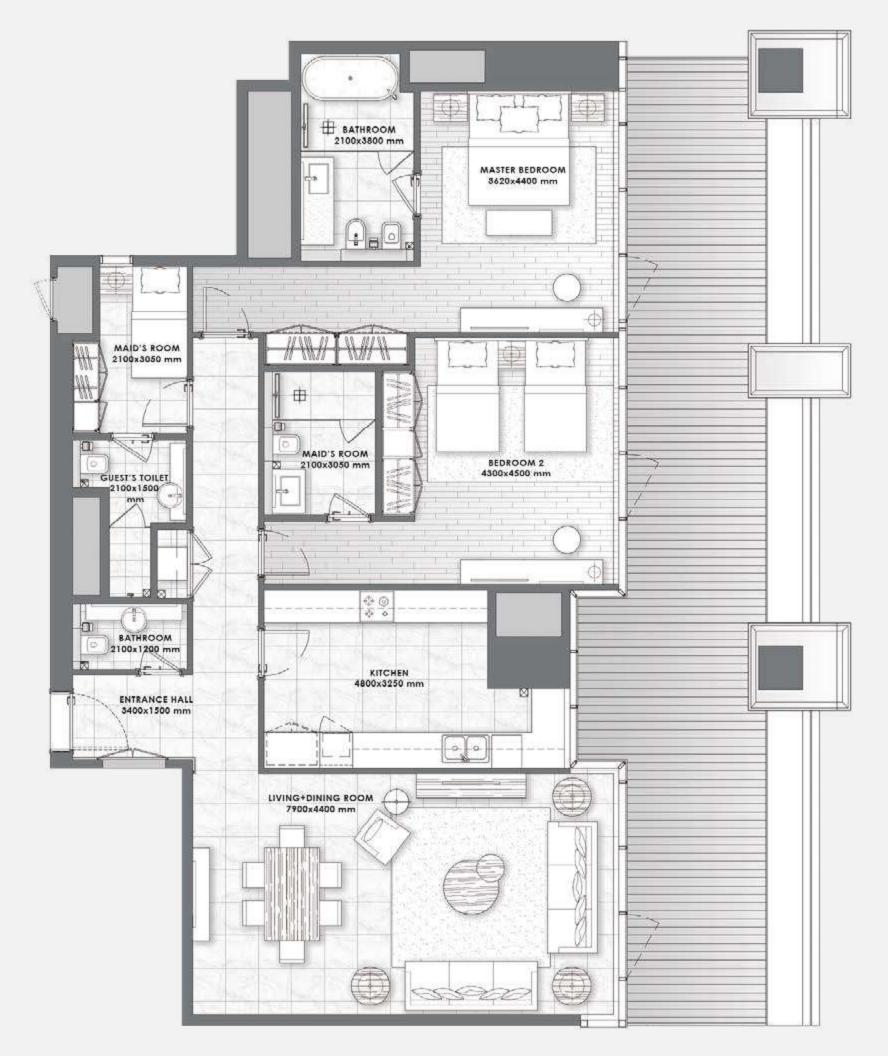

## 3 BEDROOMS DUPLEX – Type 2 –

FLOORS 1 & 2

All pictures, plans, layouts, information, data and details included in this brochure are indicative only and may change at any time up to the final 'as built' status in accordance with final designs of the project, regulatory approvals and planning permissions. All accessories and interior finishes such as wallpaper, chandeliers, furniture, electronics, white goods, curtains, hard and soft landscaping, pavements, features, gym, swimming pool(s) and other elements displayed in the brochure, or within the show apartment or between the plot boundary and the unit, are not part of the unit and are shown for illustrative purposes only.