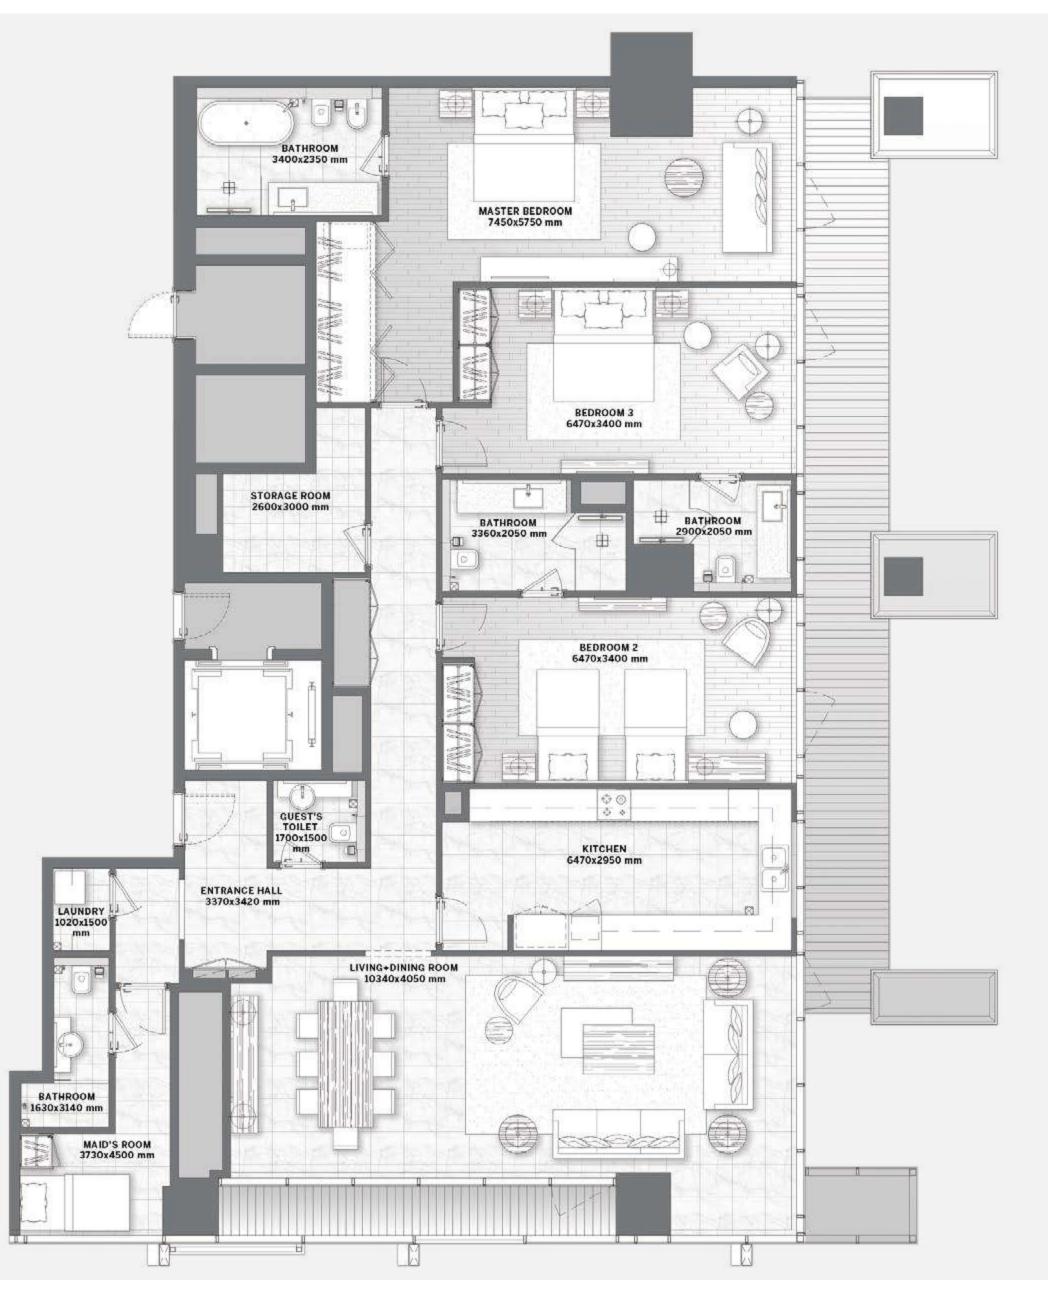

## 3 BEDROOMS DUPLEX – Type 2 –

FLOORS 1 & 2

All pictures, plans, layouts, information, data and details included in this brochure are indicative only and may change at any time up to the final 'as built' status in accordance with final designs of the project, regulatory approvals and planning permissions. All accessories and interior finishes such as wallpaper, chandeliers, furniture, electronics, white goods, curtains, hard and soft landscaping, pavements, features, gym, swimming pool(s) and other elements displayed in the brochure, or within the show apartment or between the plot boundary and the unit, are not part of the unit and are shown for illustrative purposes only.

## LOWER LEVEL

UPPERLEVEL

**ΔΛR ΛL ΛRΚΛΝ** 