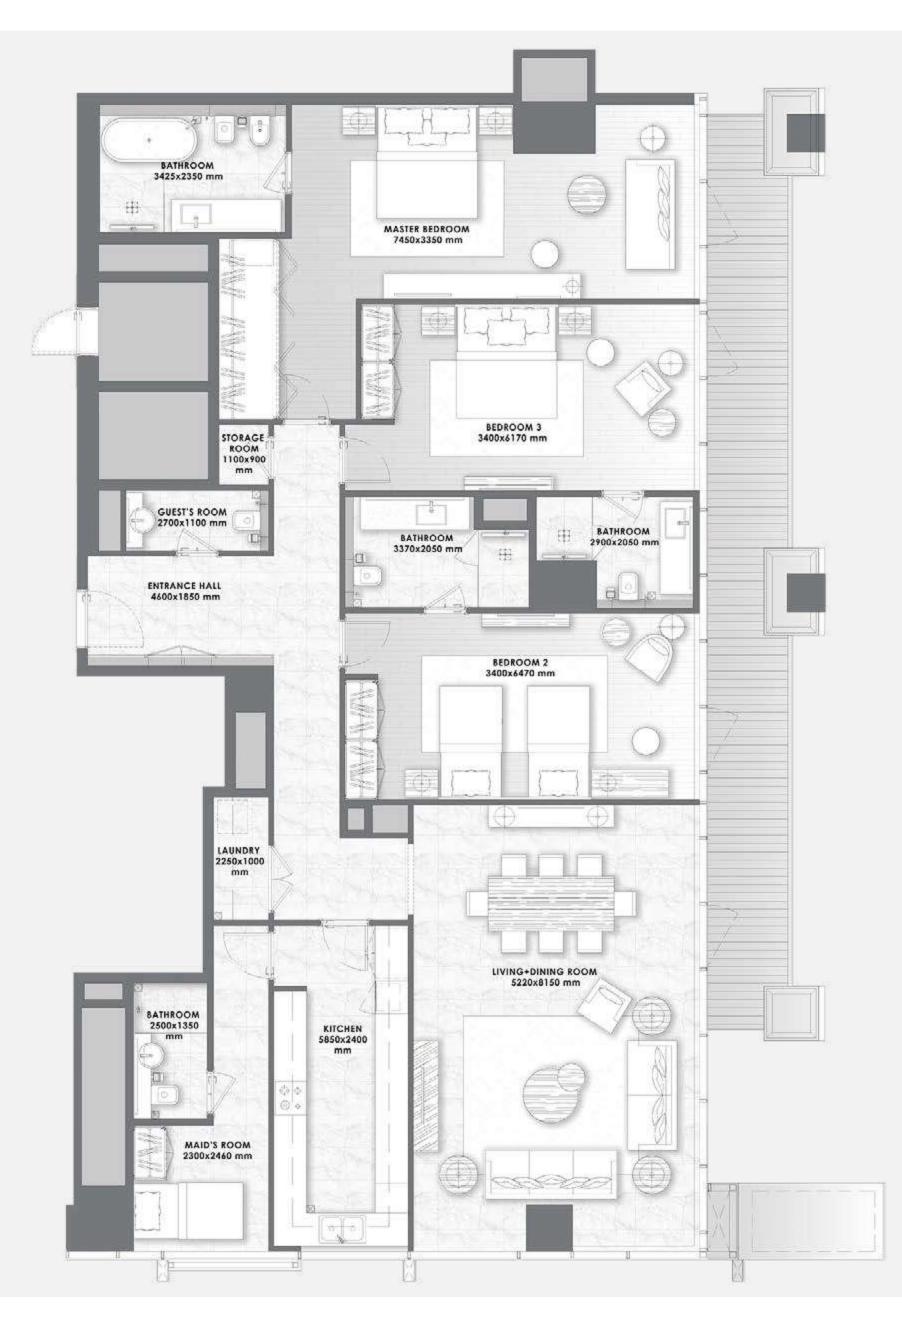

## 3 BEDROOMS DUPLEX – Type 2 –

FLOORS 1 & 2

All pictures, plans, layouts, information, data and details included in this brochure are indicative only and may change at any time up to the final 'as built' status in accordance with final designs of the project, regulatory approvals and planning permissions. All accessories and interior finishes such as wallpaper, chandeliers, furniture, electronics, white goods, curtains, hard and soft landscaping, pavements, features, gym, swimming pool(s) and other elements displayed in the brochure, or within the show apartment or between the plot boundary and the unit, are not part of the unit and are shown for illustrative purposes only.