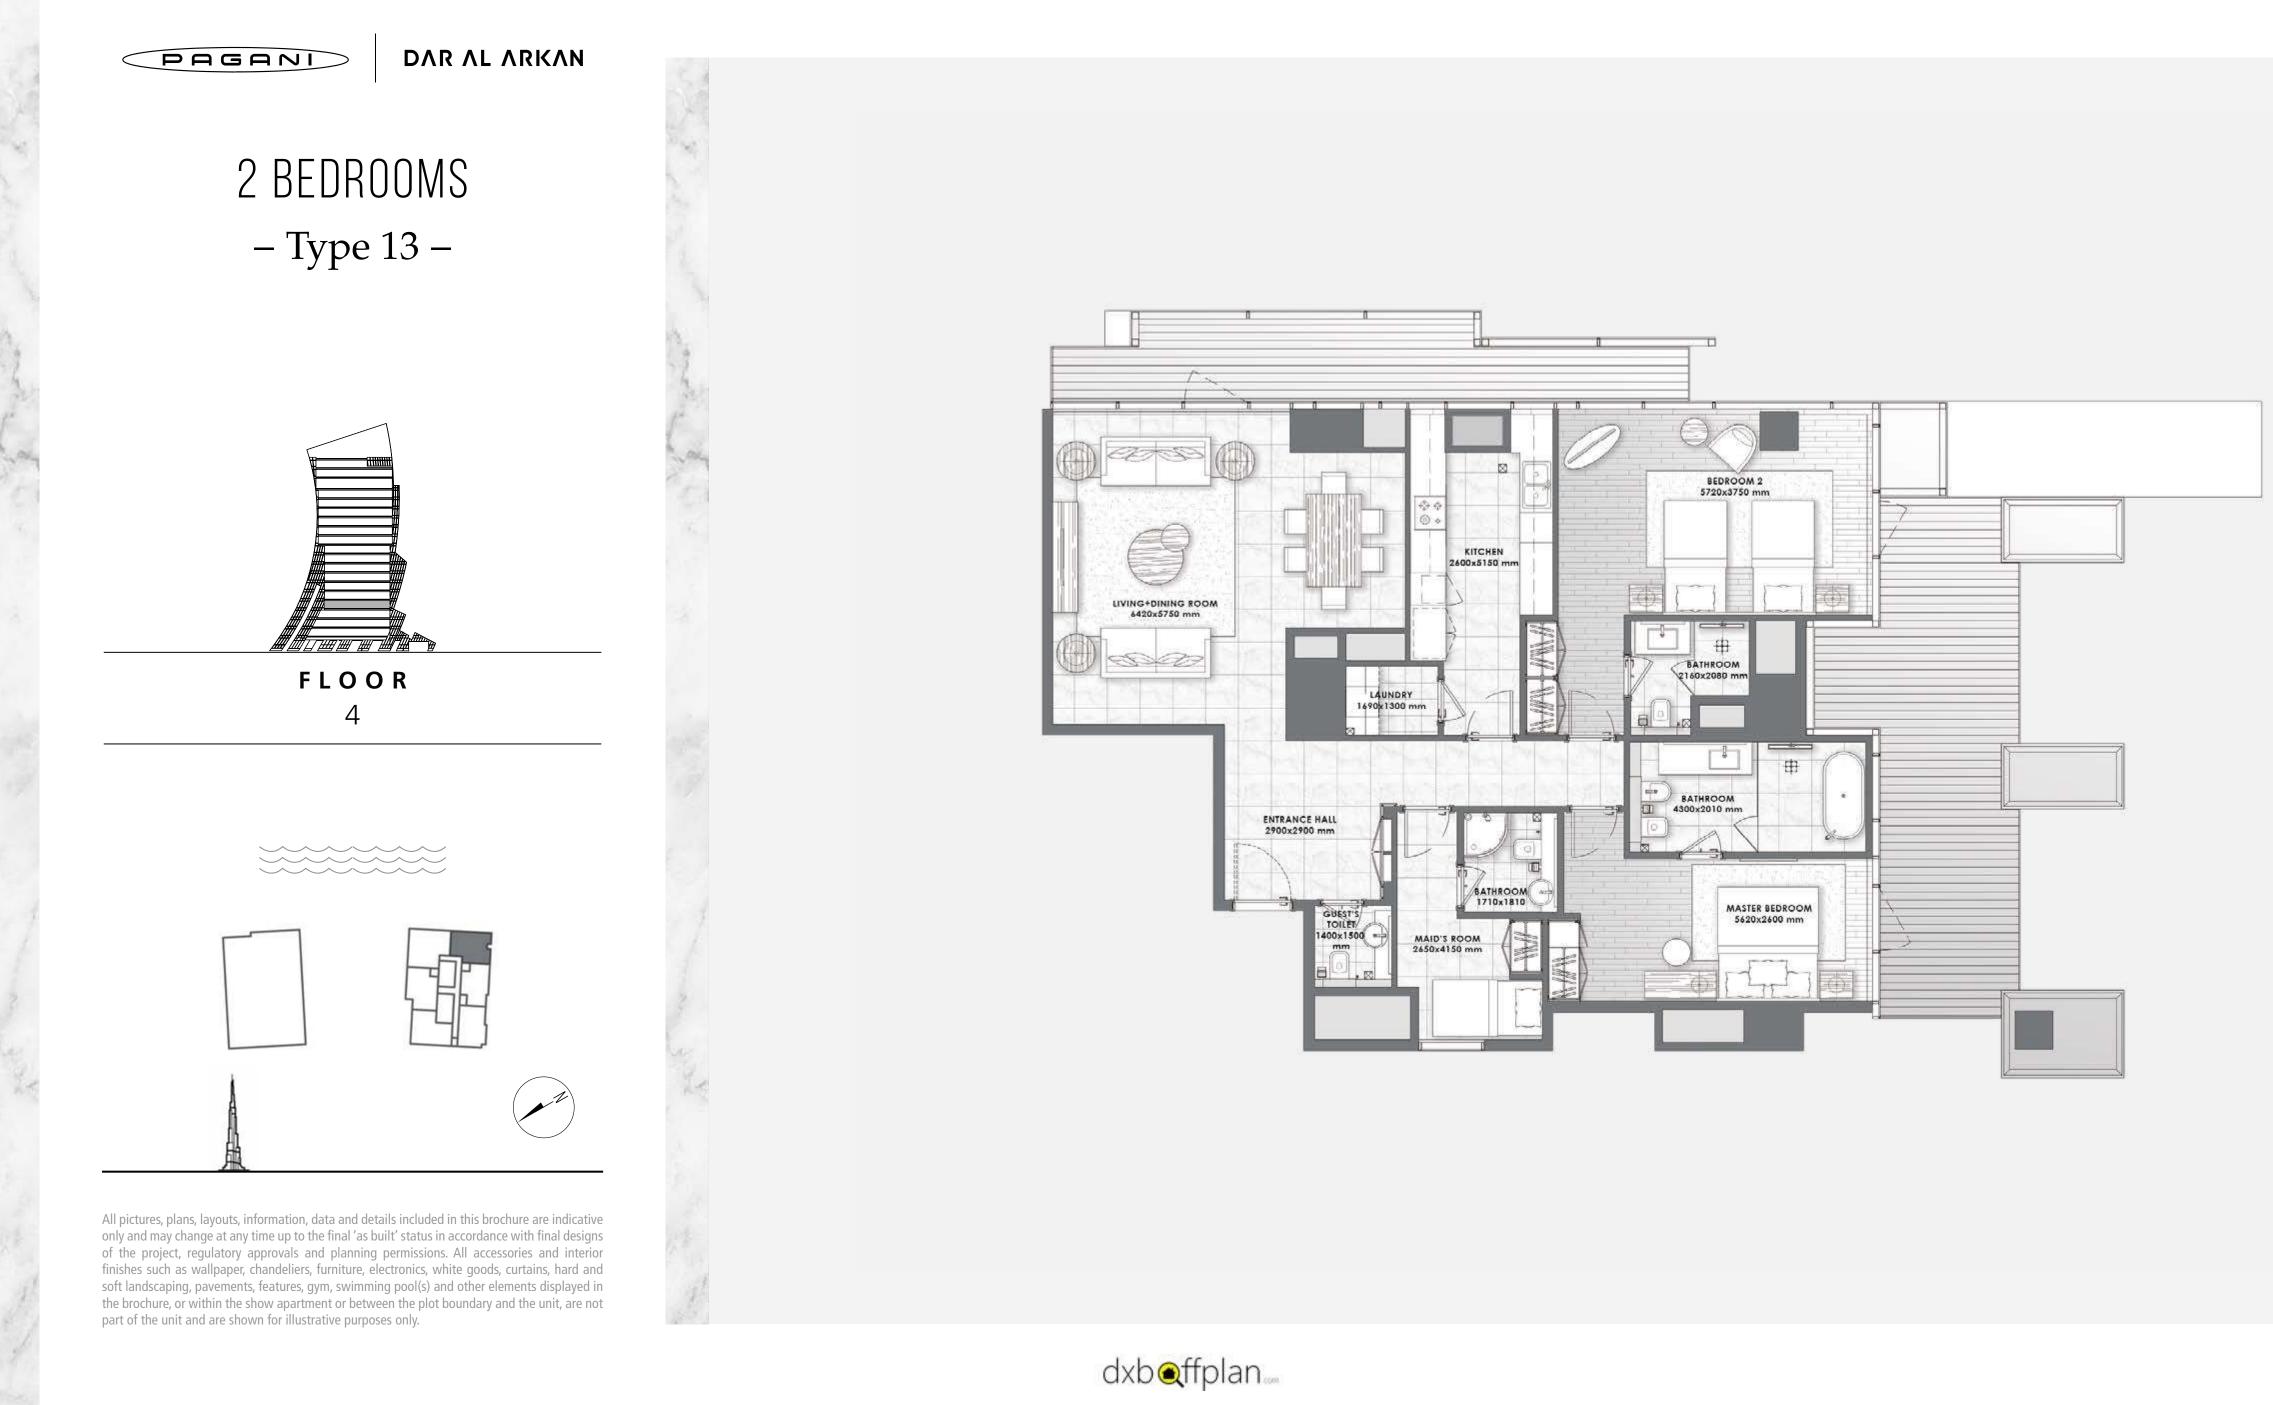

**ΔΛR ΛL ΛRΚΛΝ** 

## 3 BEDROOMS DUPLEX – Type 2 –



FLOORS 1 & 2





All pictures, plans, layouts, information, data and details included in this brochure are indicative only and may change at any time up to the final 'as built' status in accordance with final designs of the project, regulatory approvals and planning permissions. All accessories and interior finishes such as wallpaper, chandeliers, furniture, electronics, white goods, curtains, hard and soft landscaping, pavements, features, gym, swimming pool(s) and other elements displayed in the brochure, or within the show apartment or between the plot boundary and the unit, are not part of the unit and are shown for illustrative purposes only.





## LOWER LEVEL

UPPERLEVEL

















**ΔΛR ΛL ΛRΚΛΝ**