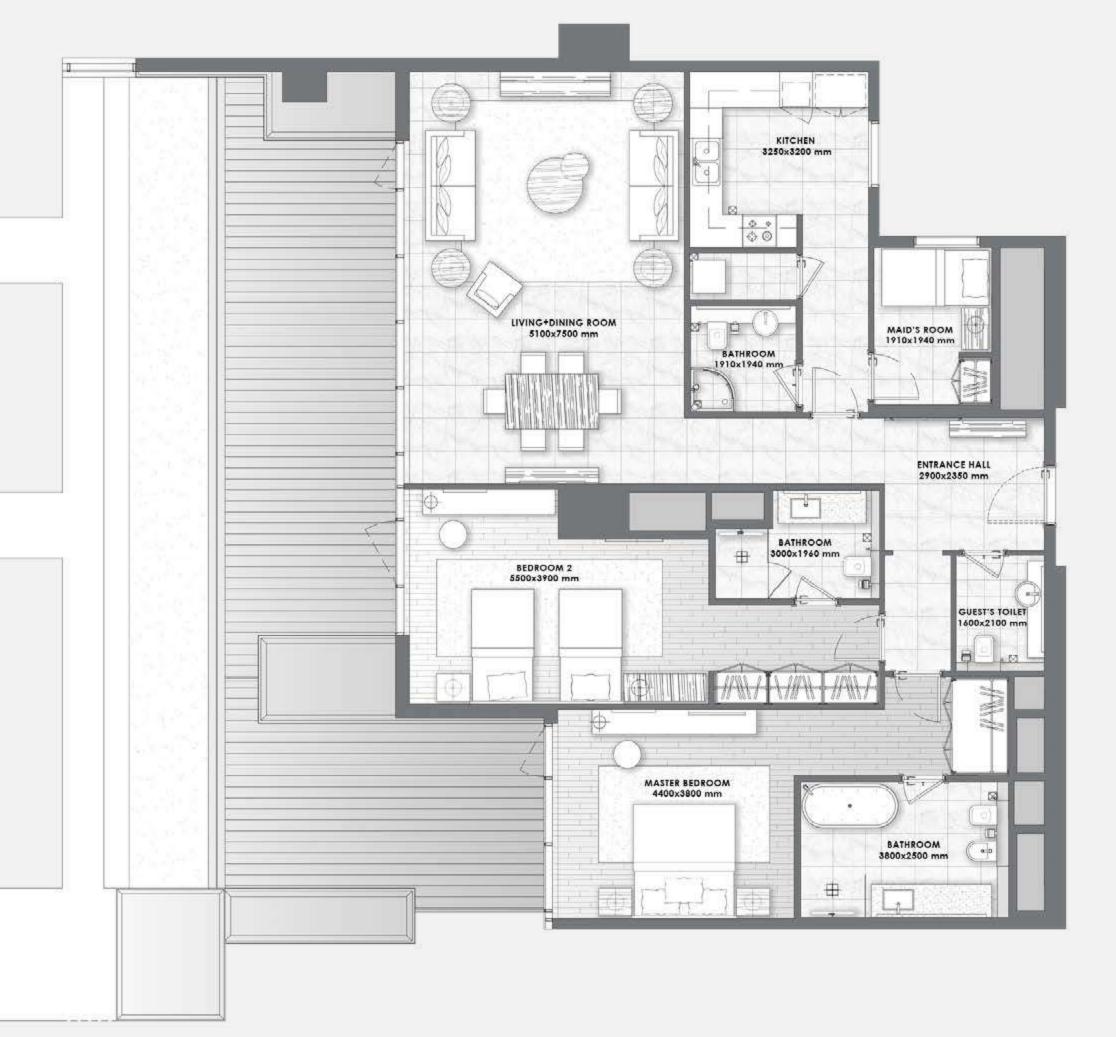

## 3 BEDROOMS DUPLEX – Type 2 –

FLOORS 1 & 2

All pictures, plans, layouts, information, data and details included in this brochure are indicative only and may change at any time up to the final 'as built' status in accordance with final designs of the project, regulatory approvals and planning permissions. All accessories and interior finishes such as wallpaper, chandeliers, furniture, electronics, white goods, curtains, hard and soft landscaping, pavements, features, gym, swimming pool(s) and other elements displayed in the brochure, or within the show apartment or between the plot boundary and the unit, are not part of the unit and are shown for illustrative purposes only.