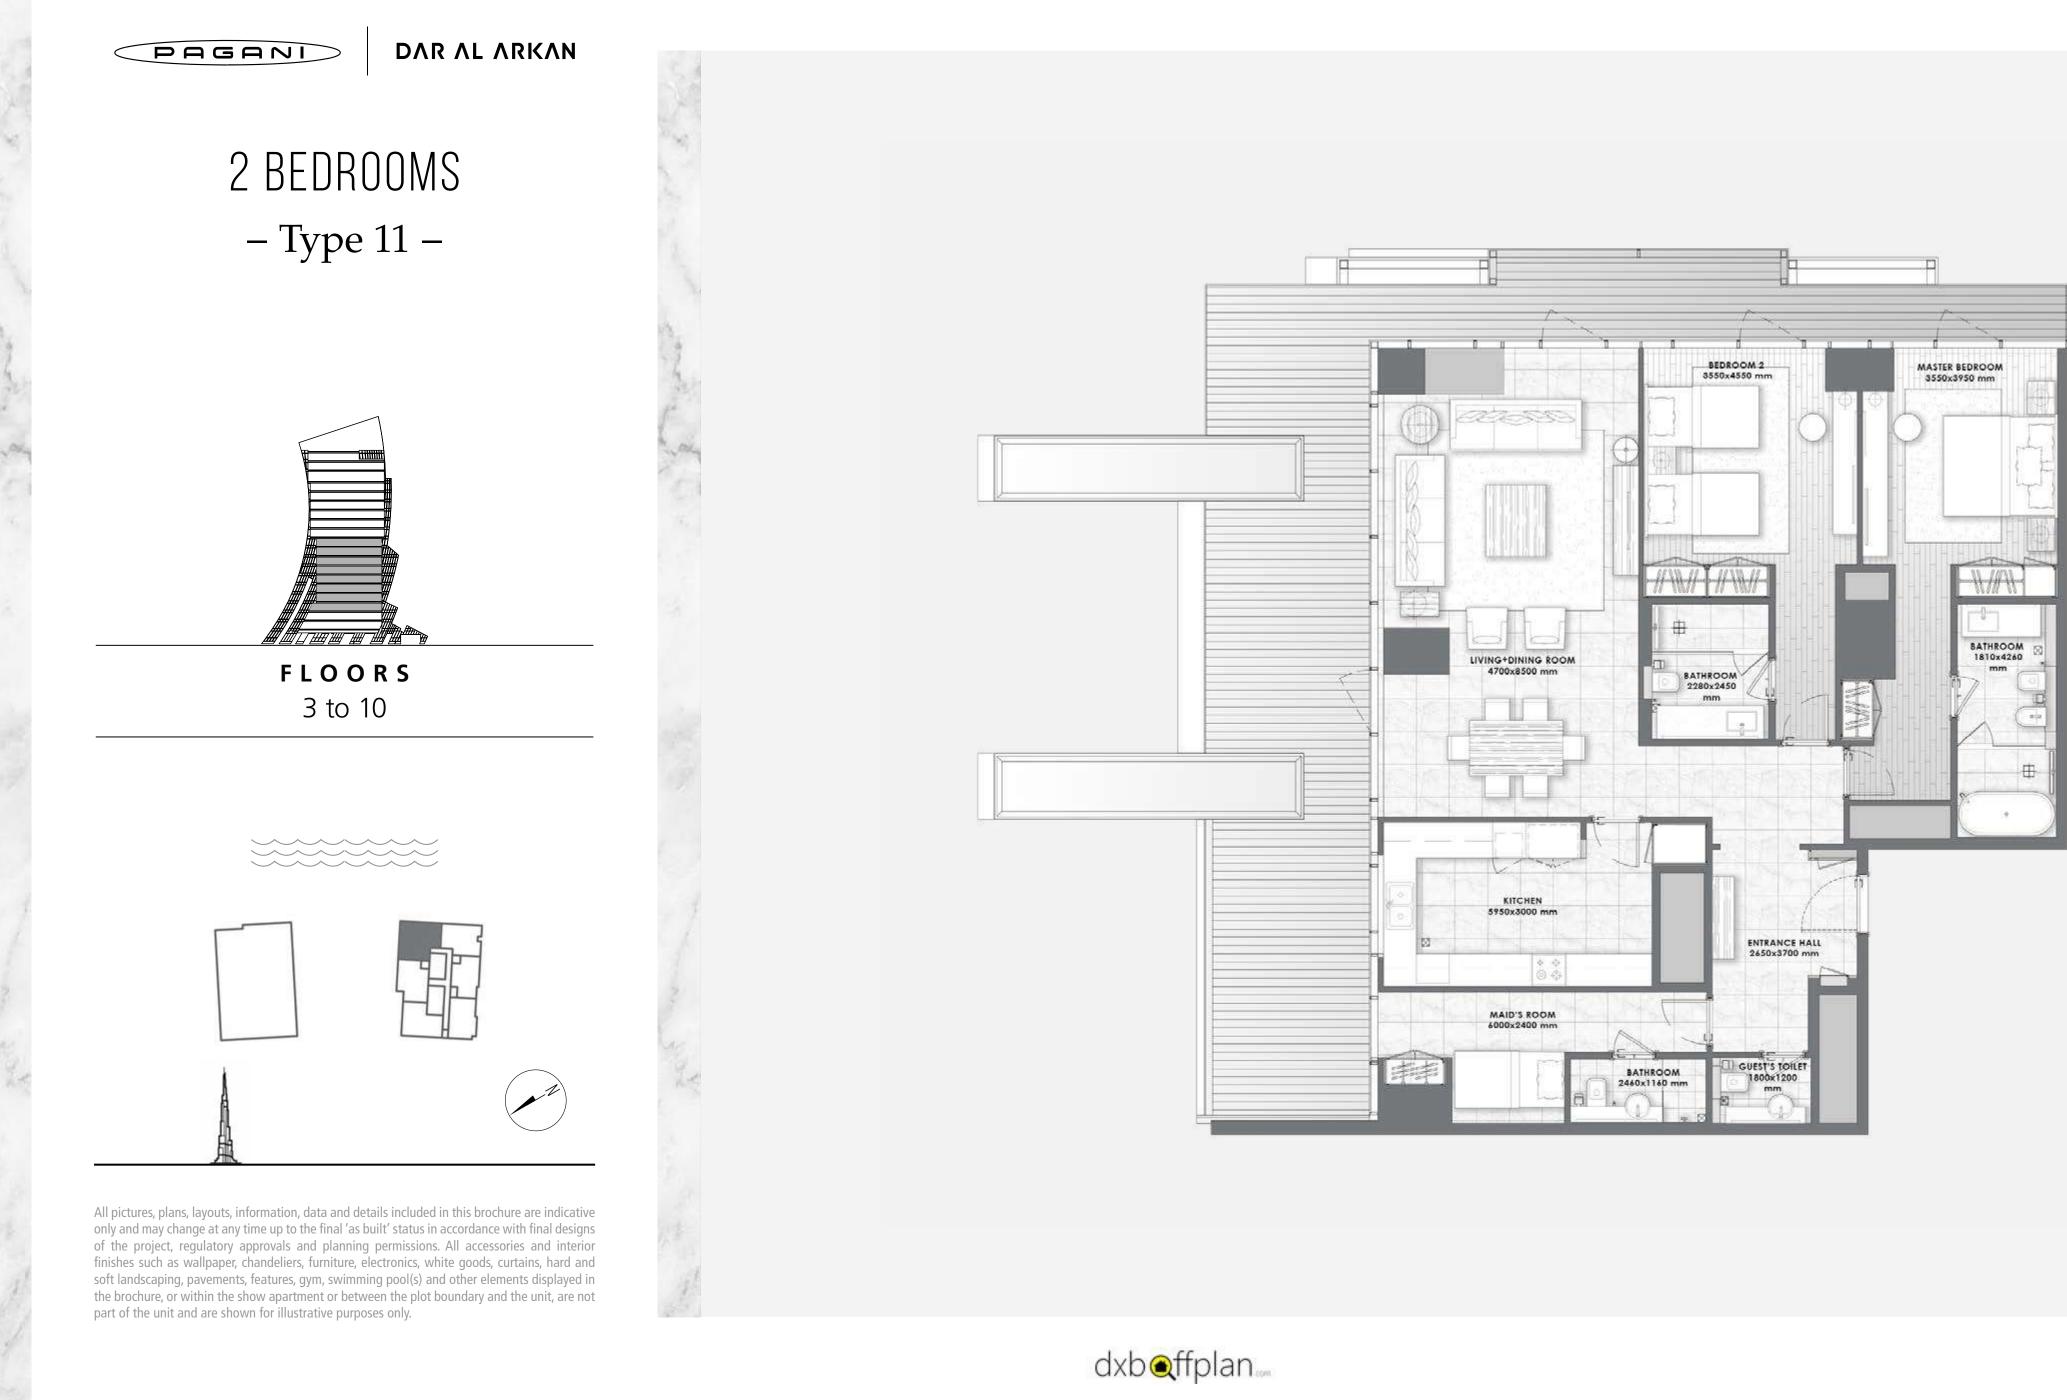

**ΔΛR ΛL ΛRΚΛΝ** 

## 3 BEDROOMS DUPLEX – Type 2 –



FLOORS 1 & 2





All pictures, plans, layouts, information, data and details included in this brochure are indicative only and may change at any time up to the final 'as built' status in accordance with final designs of the project, regulatory approvals and planning permissions. All accessories and interior finishes such as wallpaper, chandeliers, furniture, electronics, white goods, curtains, hard and soft landscaping, pavements, features, gym, swimming pool(s) and other elements displayed in the brochure, or within the show apartment or between the plot boundary and the unit, are not part of the unit and are shown for illustrative purposes only.





## LOWER LEVEL

UPPERLEVEL

















**ΔΛR ΛL ΛRΚΛΝ