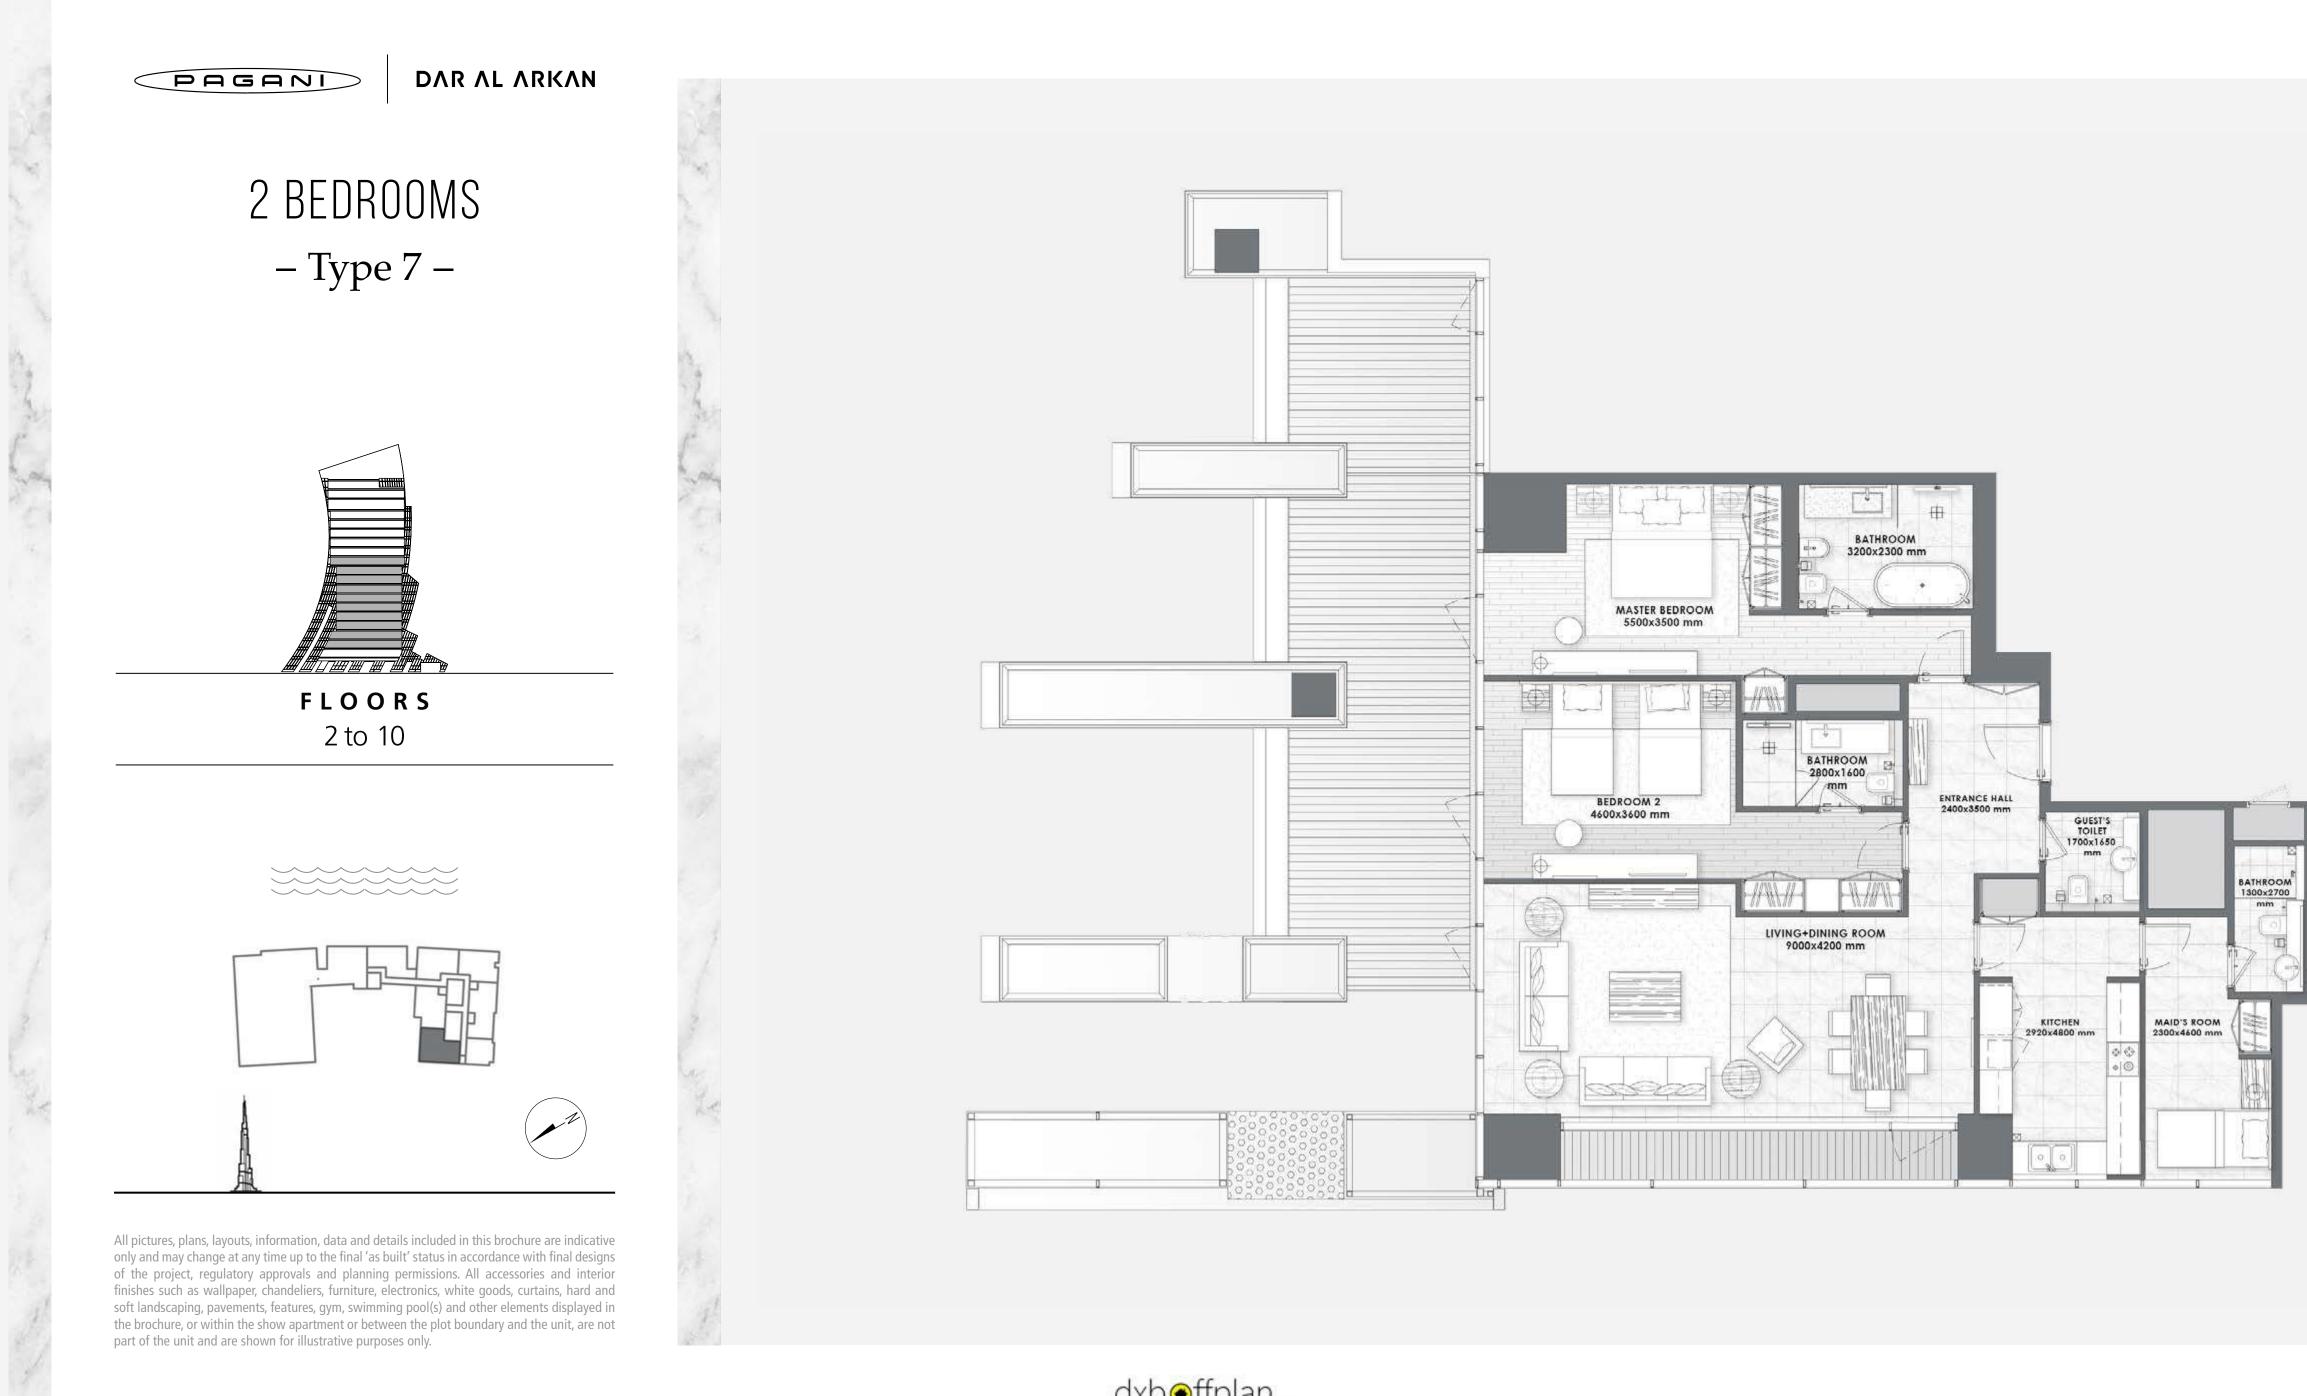

**ΔΛR ΛL ΛRΚΛΝ** 

## 3 BEDROOMS DUPLEX – Type 2 –



FLOORS 1 & 2





All pictures, plans, layouts, information, data and details included in this brochure are indicative only and may change at any time up to the final 'as built' status in accordance with final designs of the project, regulatory approvals and planning permissions. All accessories and interior finishes such as wallpaper, chandeliers, furniture, electronics, white goods, curtains, hard and soft landscaping, pavements, features, gym, swimming pool(s) and other elements displayed in the brochure, or within the show apartment or between the plot boundary and the unit, are not part of the unit and are shown for illustrative purposes only.





## LOWER LEVEL

UPPERLEVEL