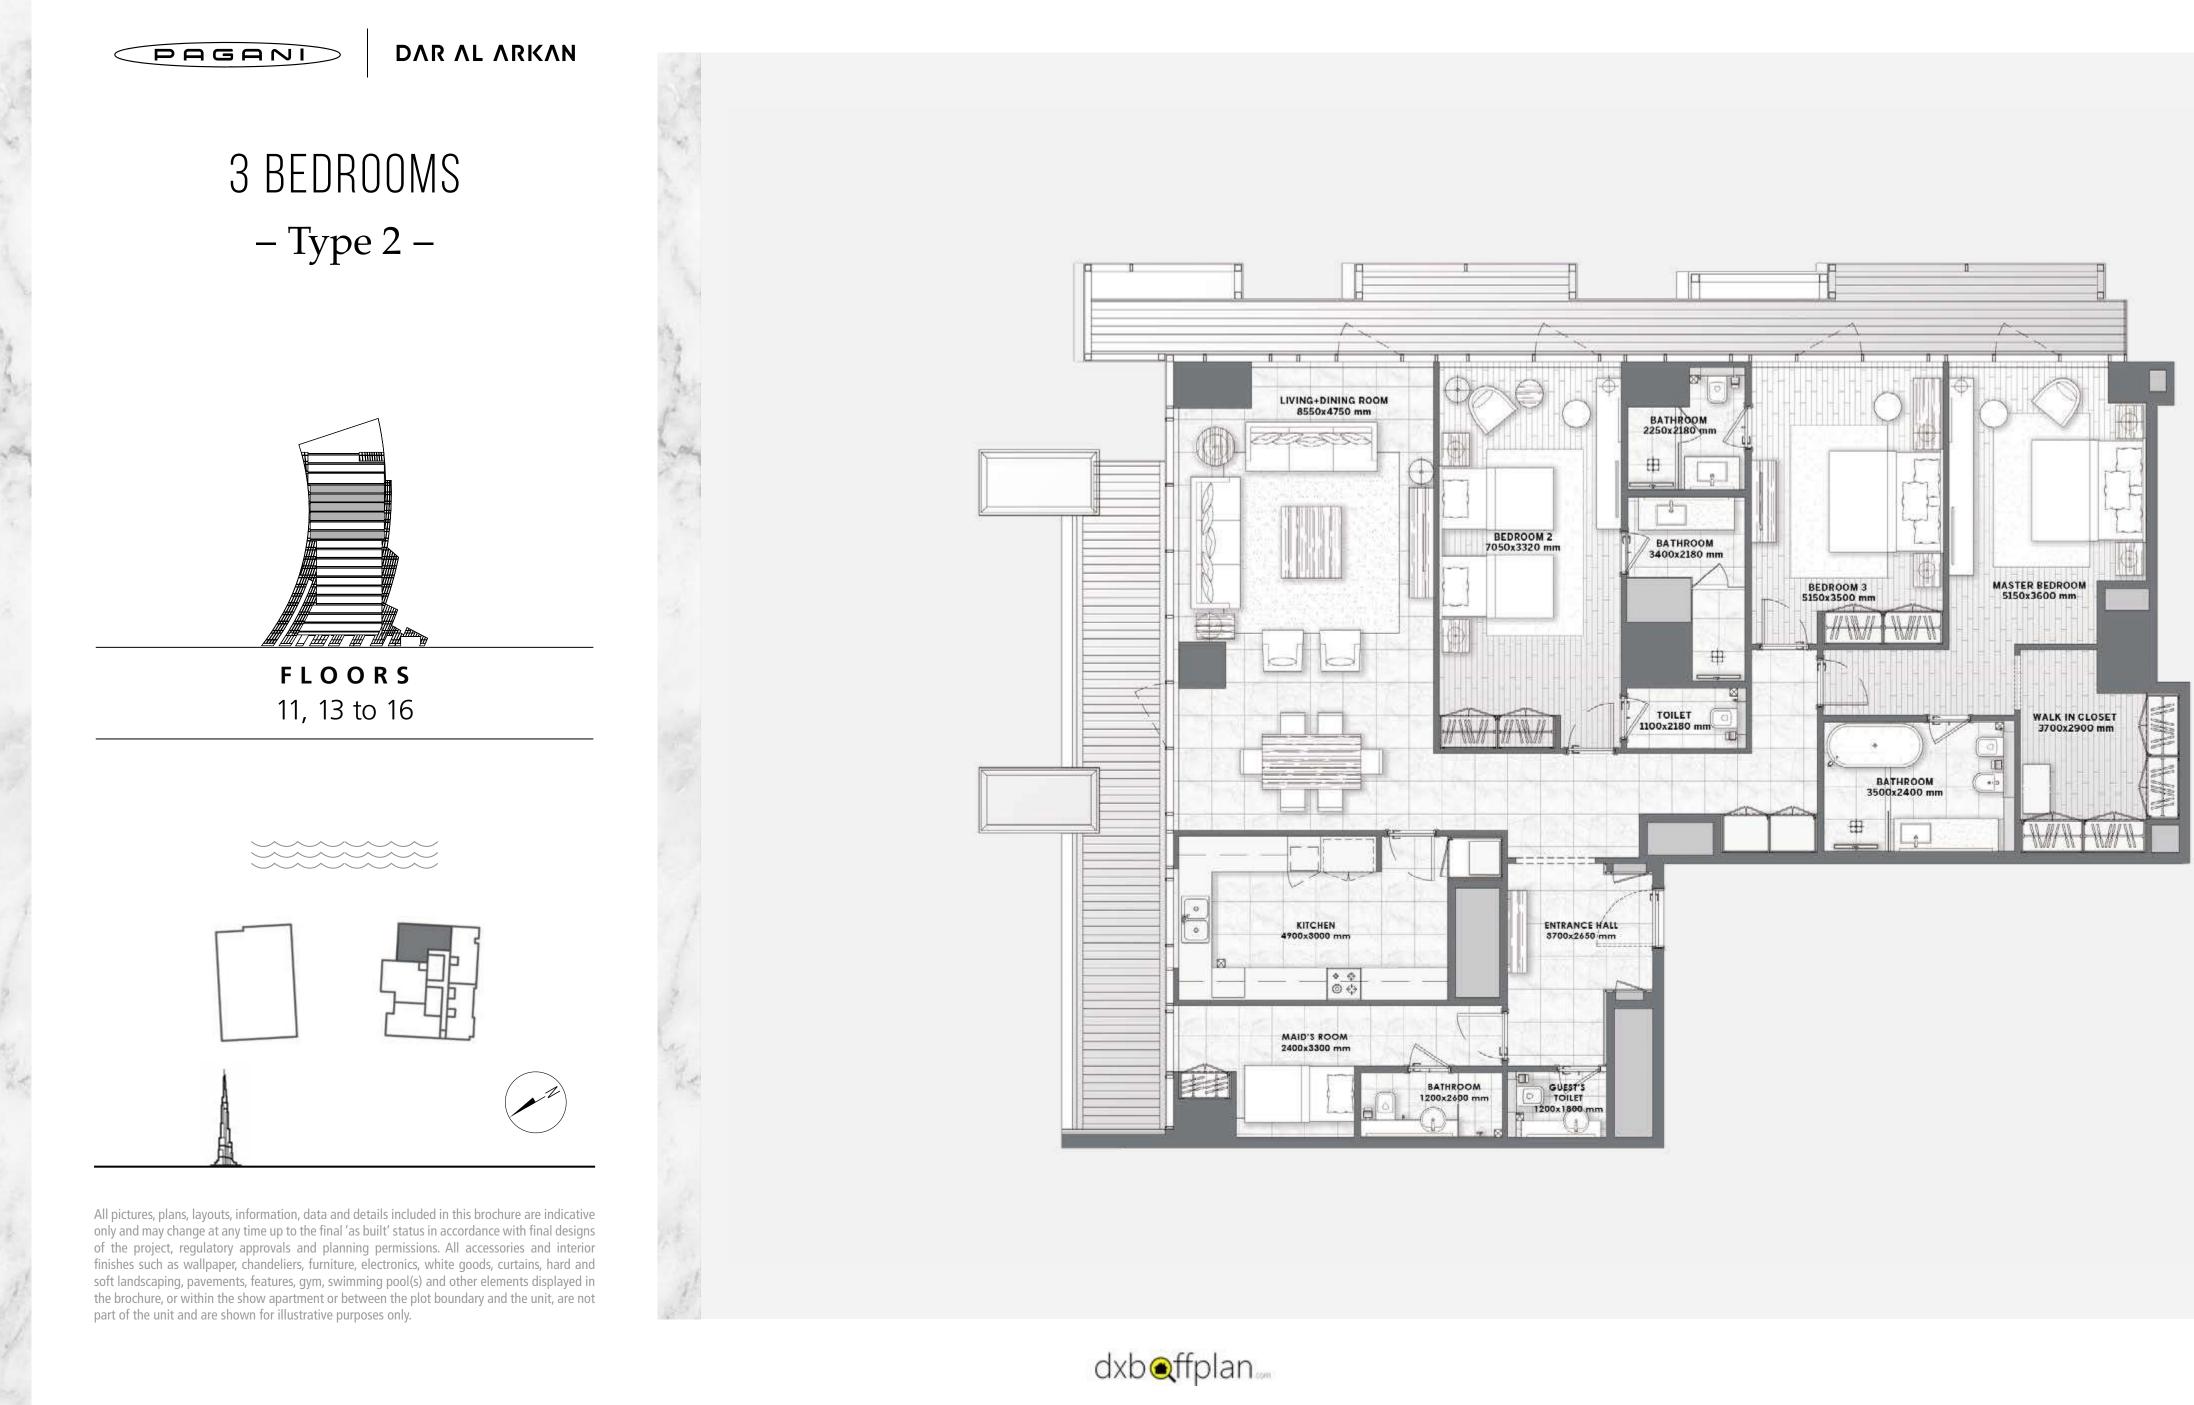

## 4 BEDROOMS DUPLEX – Type 2 –

FLOORS 1 & 2

All pictures, plans, layouts, information, data and details included in this brochure are indicative only and may change at any time up to the final 'as built' status in accordance with final designs of the project, regulatory approvals and planning permissions. All accessories and interior finishes such as wallpaper, chandeliers, furniture, electronics, white goods, curtains, hard and soft landscaping, pavements, features, gym, swimming pool(s) and other elements displayed in the brochure, or within the show apartment or between the plot boundary and the unit, are not part of the unit and are shown for illustrative purposes only.

## UPPERLEVEL