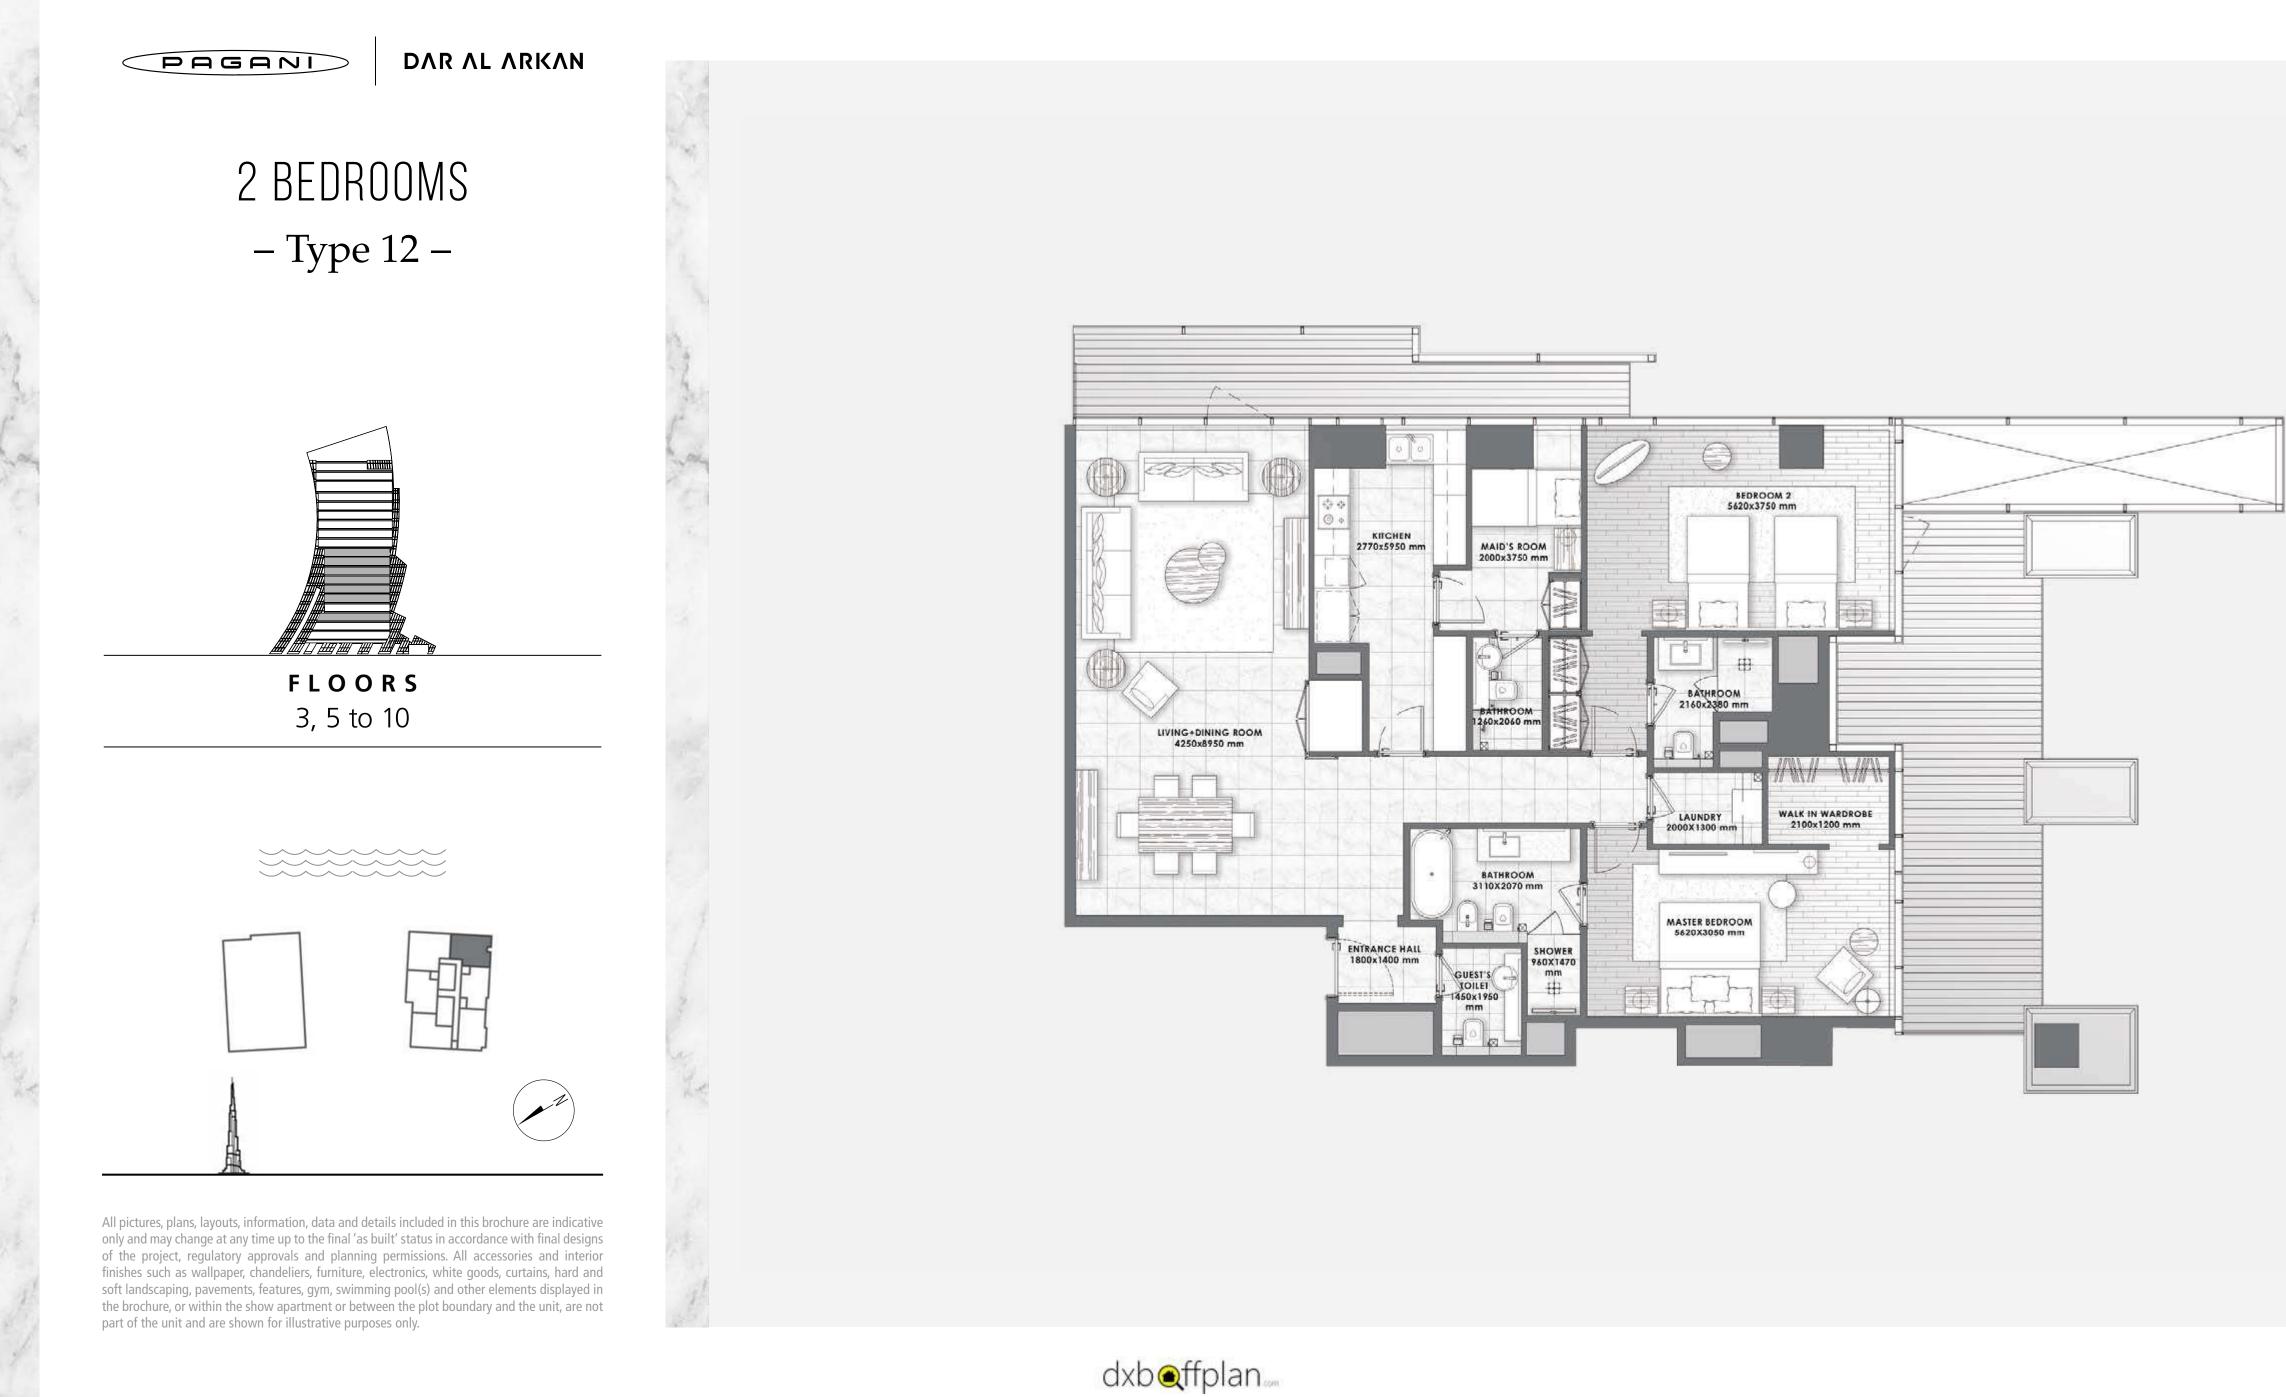

## 4 BEDROOMS DUPLEX – Type 2 –

FLOORS 1 & 2

All pictures, plans, layouts, information, data and details included in this brochure are indicative only and may change at any time up to the final 'as built' status in accordance with final designs of the project, regulatory approvals and planning permissions. All accessories and interior finishes such as wallpaper, chandeliers, furniture, electronics, white goods, curtains, hard and soft landscaping, pavements, features, gym, swimming pool(s) and other elements displayed in the brochure, or within the show apartment or between the plot boundary and the unit, are not part of the unit and are shown for illustrative purposes only.