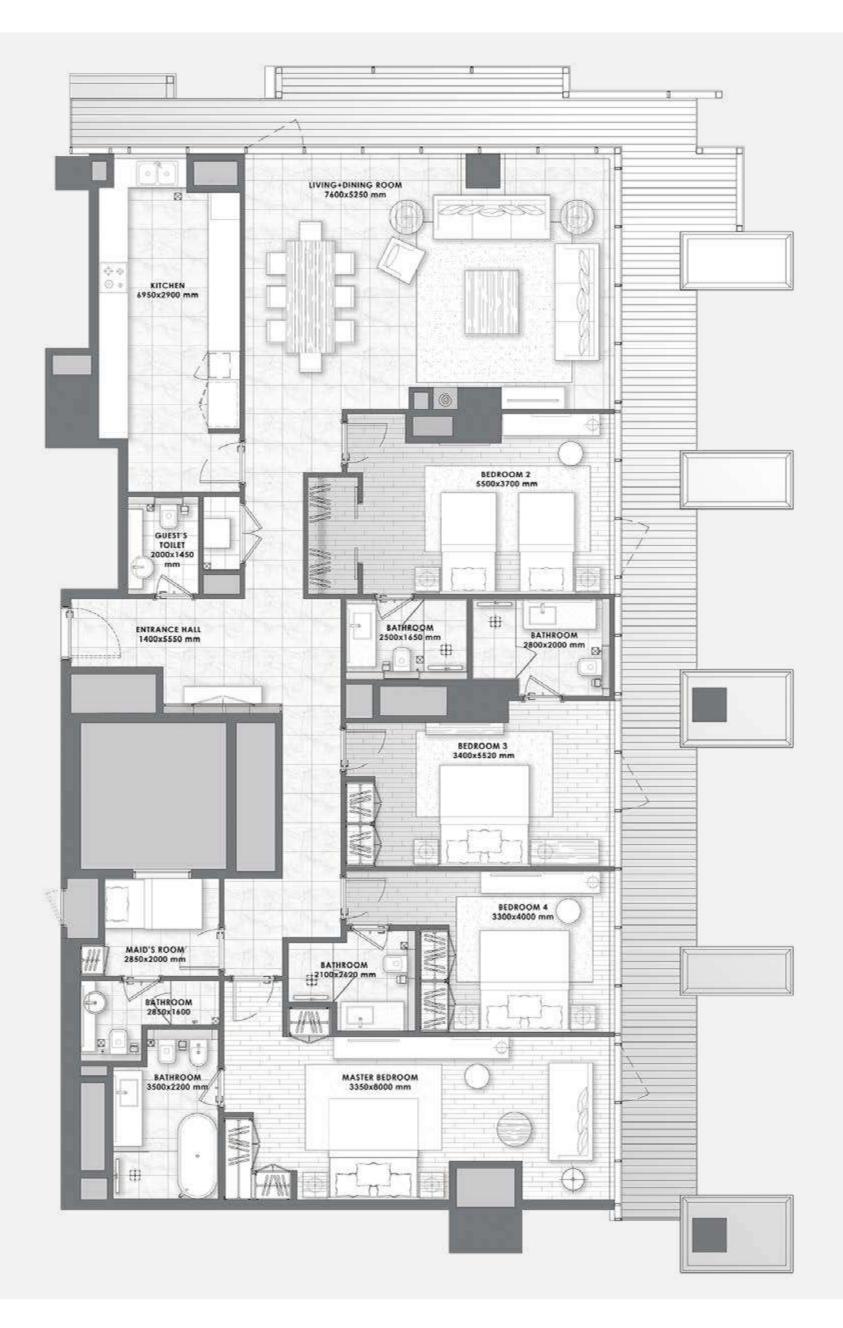

**ΔΛR ΛL ΛRΚΛΝ** 

## 3 BEDROOMS DUPLEX – Type 2 –



FLOORS 1 & 2





All pictures, plans, layouts, information, data and details included in this brochure are indicative only and may change at any time up to the final 'as built' status in accordance with final designs of the project, regulatory approvals and planning permissions. All accessories and interior finishes such as wallpaper, chandeliers, furniture, electronics, white goods, curtains, hard and soft landscaping, pavements, features, gym, swimming pool(s) and other elements displayed in the brochure, or within the show apartment or between the plot boundary and the unit, are not part of the unit and are shown for illustrative purposes only.





## LOWER LEVEL

UPPERLEVEL

















**ΔΛR ΛL ΛRΚΛΝ** 

## 4 BEDROOMS DUPLEX – Type 2 –



FLOORS 1 & 2





All pictures, plans, layouts, information, data and details included in this brochure are indicative only and may change at any time up to the final 'as built' status in accordance with final designs of the project, regulatory approvals and planning permissions. All accessories and interior finishes such as wallpaper, chandeliers, furniture, electronics, white goods, curtains, hard and soft landscaping, pavements, features, gym, swimming pool(s) and other elements displayed in the brochure, or within the show apartment or between the plot boundary and the unit, are not part of the unit and are shown for illustrative purposes only.





## UPPERLEVEL