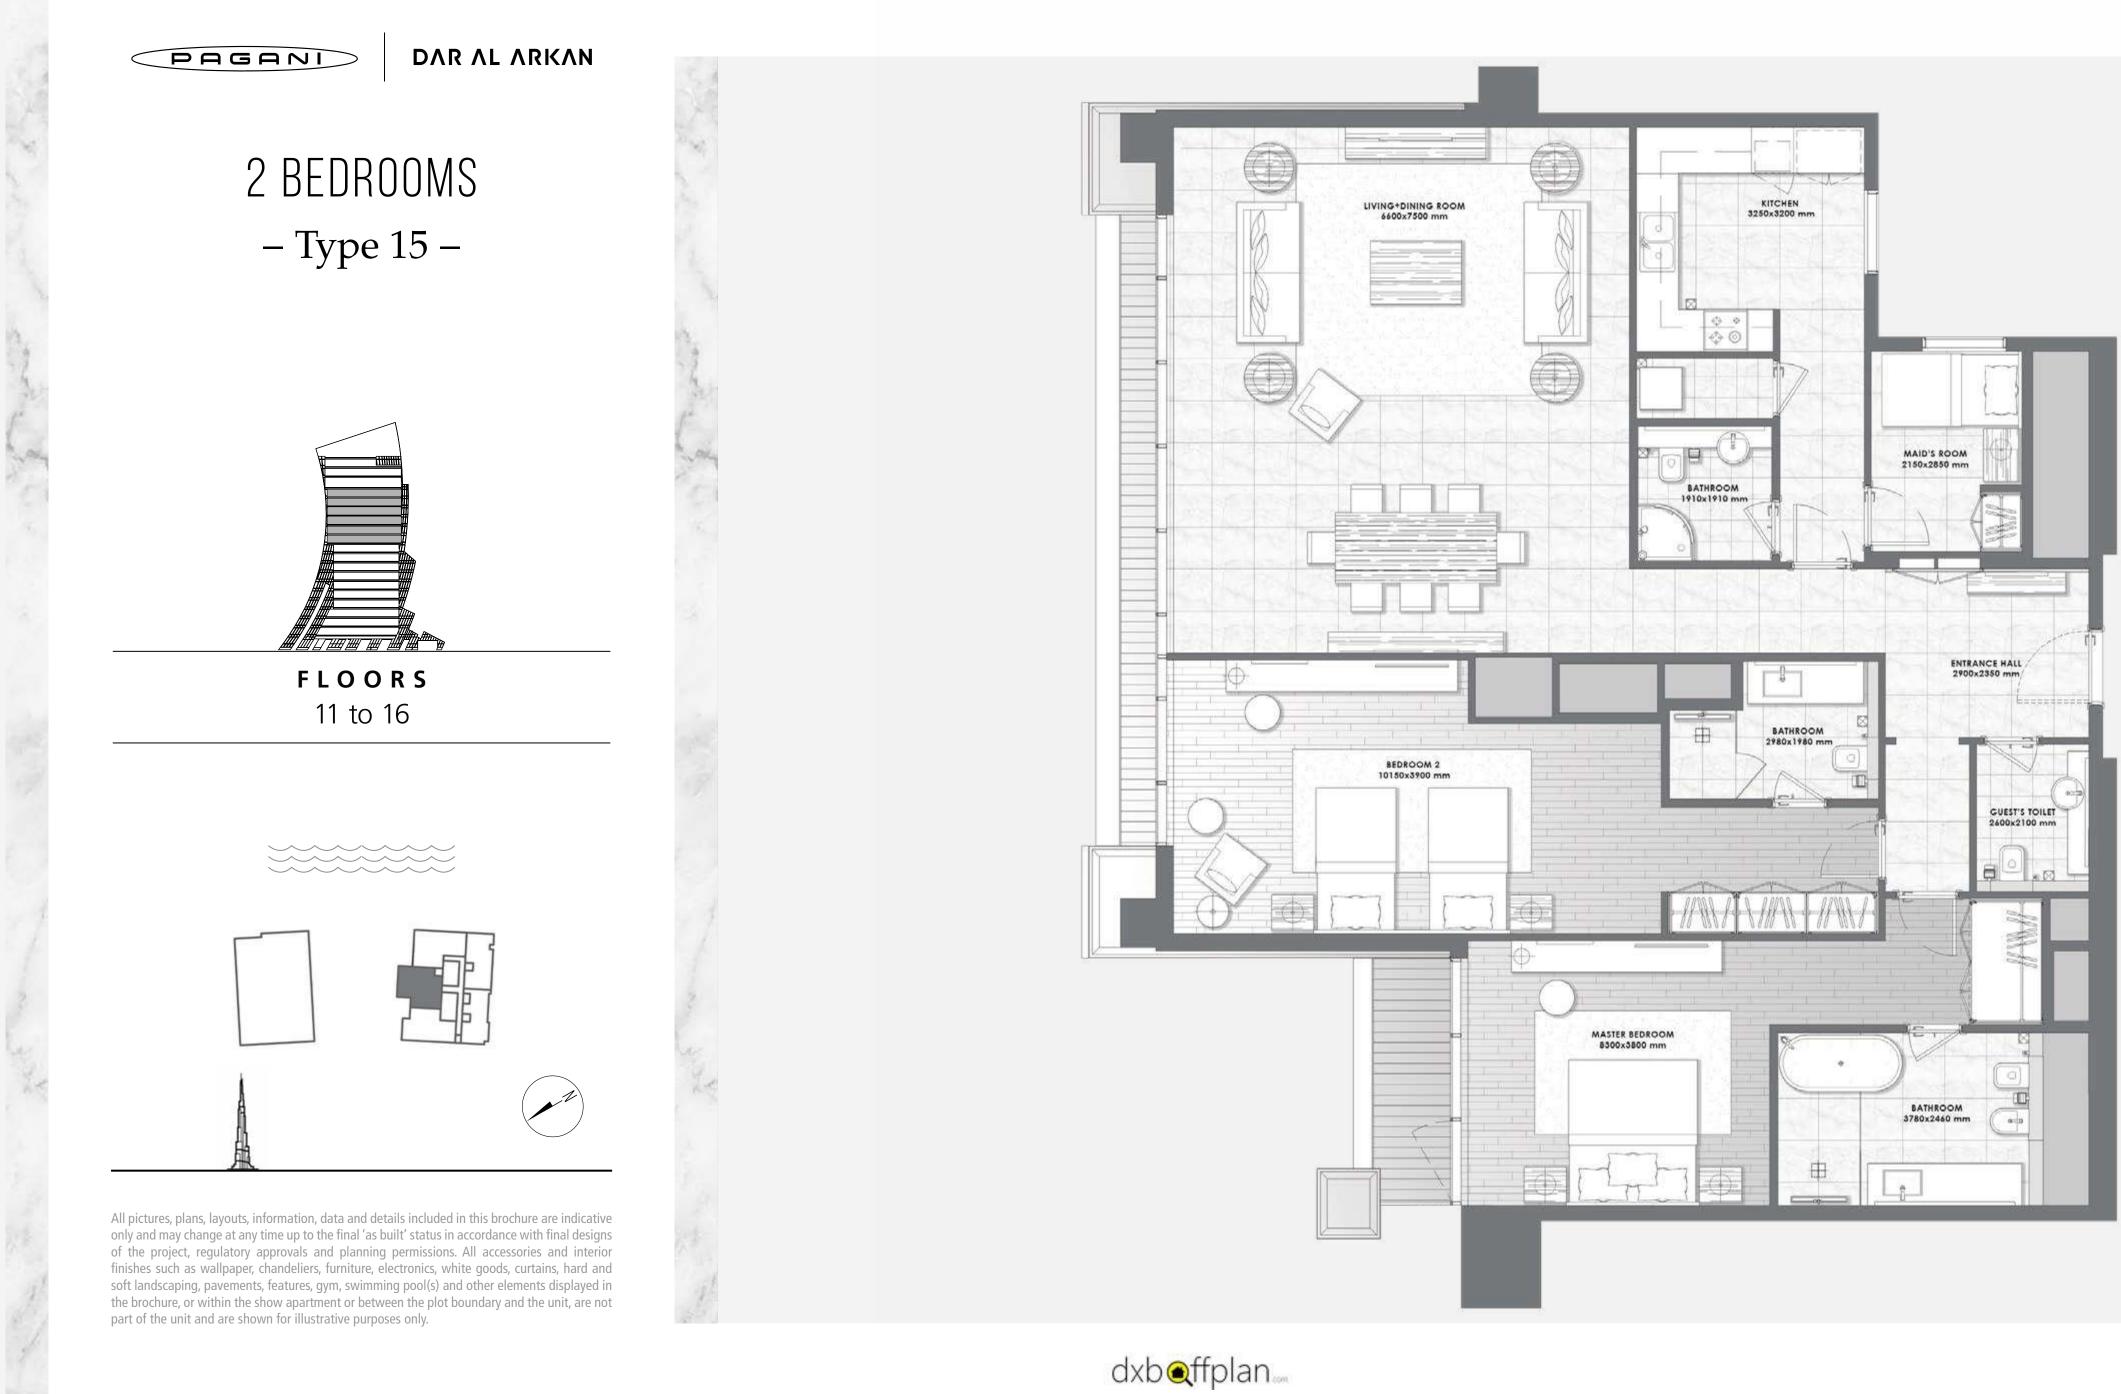

**ΔΛR ΛL ΛRΚΛΝ** 

## 3 BEDROOMS DUPLEX – Type 2 –



FLOORS 1 & 2





All pictures, plans, layouts, information, data and details included in this brochure are indicative only and may change at any time up to the final 'as built' status in accordance with final designs of the project, regulatory approvals and planning permissions. All accessories and interior finishes such as wallpaper, chandeliers, furniture, electronics, white goods, curtains, hard and soft landscaping, pavements, features, gym, swimming pool(s) and other elements displayed in the brochure, or within the show apartment or between the plot boundary and the unit, are not part of the unit and are shown for illustrative purposes only.





## LOWER LEVEL

UPPERLEVEL

















**ΔΛR ΛL ΛRΚΛΝ** 

##