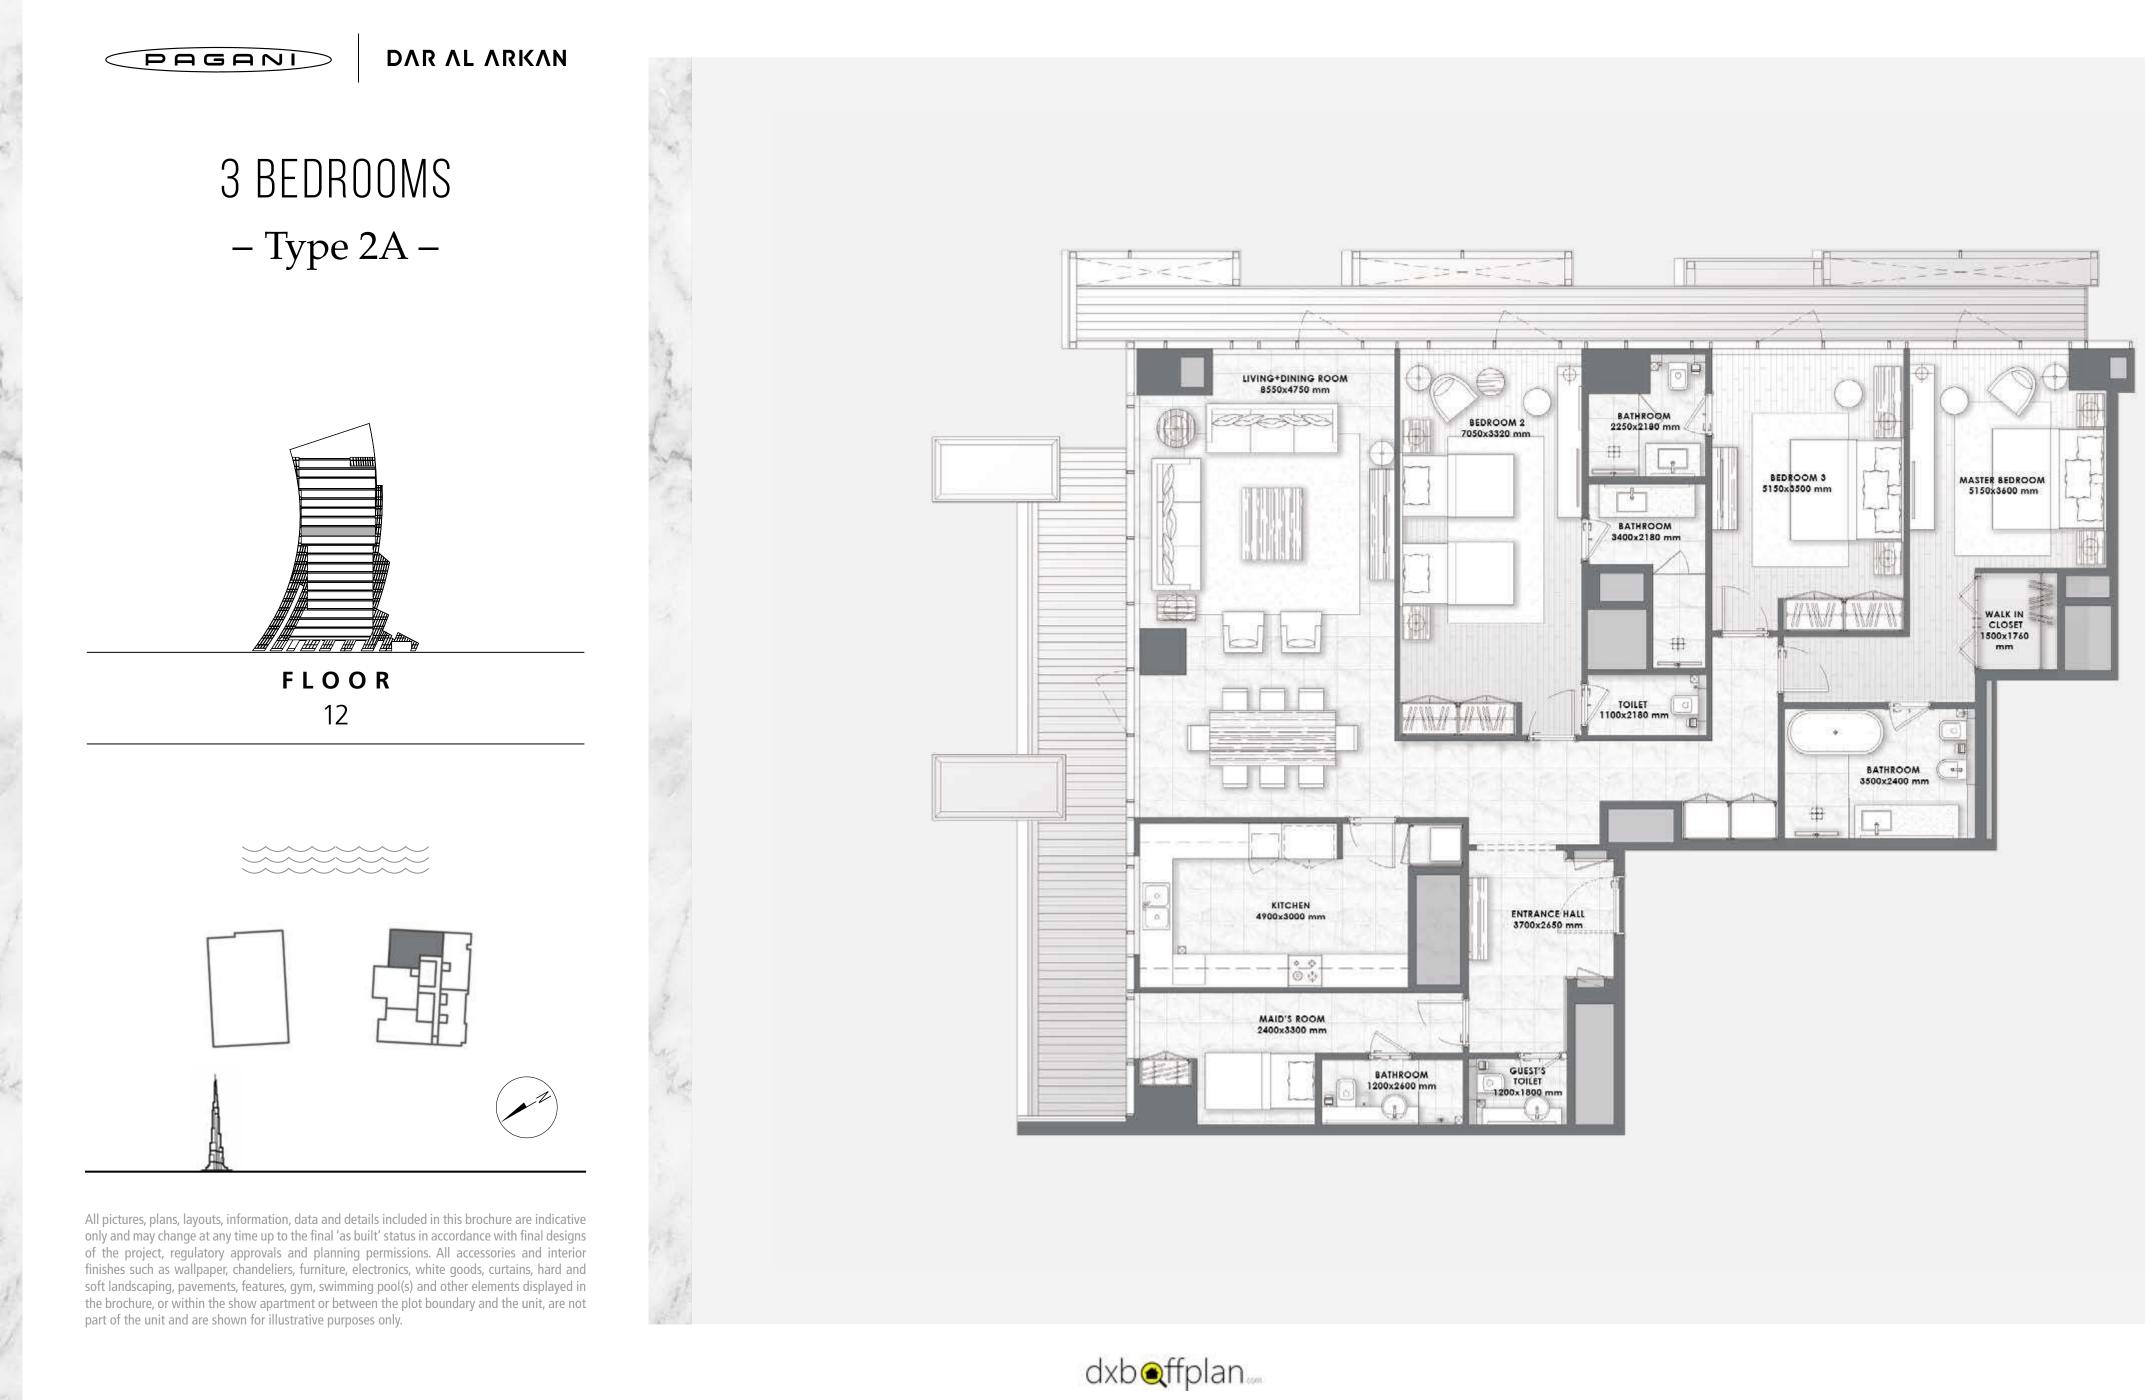

## 4 BEDROOMS DUPLEX – Type 2 –

FLOORS 1 & 2

All pictures, plans, layouts, information, data and details included in this brochure are indicative only and may change at any time up to the final 'as built' status in accordance with final designs of the project, regulatory approvals and planning permissions. All accessories and interior finishes such as wallpaper, chandeliers, furniture, electronics, white goods, curtains, hard and soft landscaping, pavements, features, gym, swimming pool(s) and other elements displayed in the brochure, or within the show apartment or between the plot boundary and the unit, are not part of the unit and are shown for illustrative purposes only.

## UPPERLEVEL