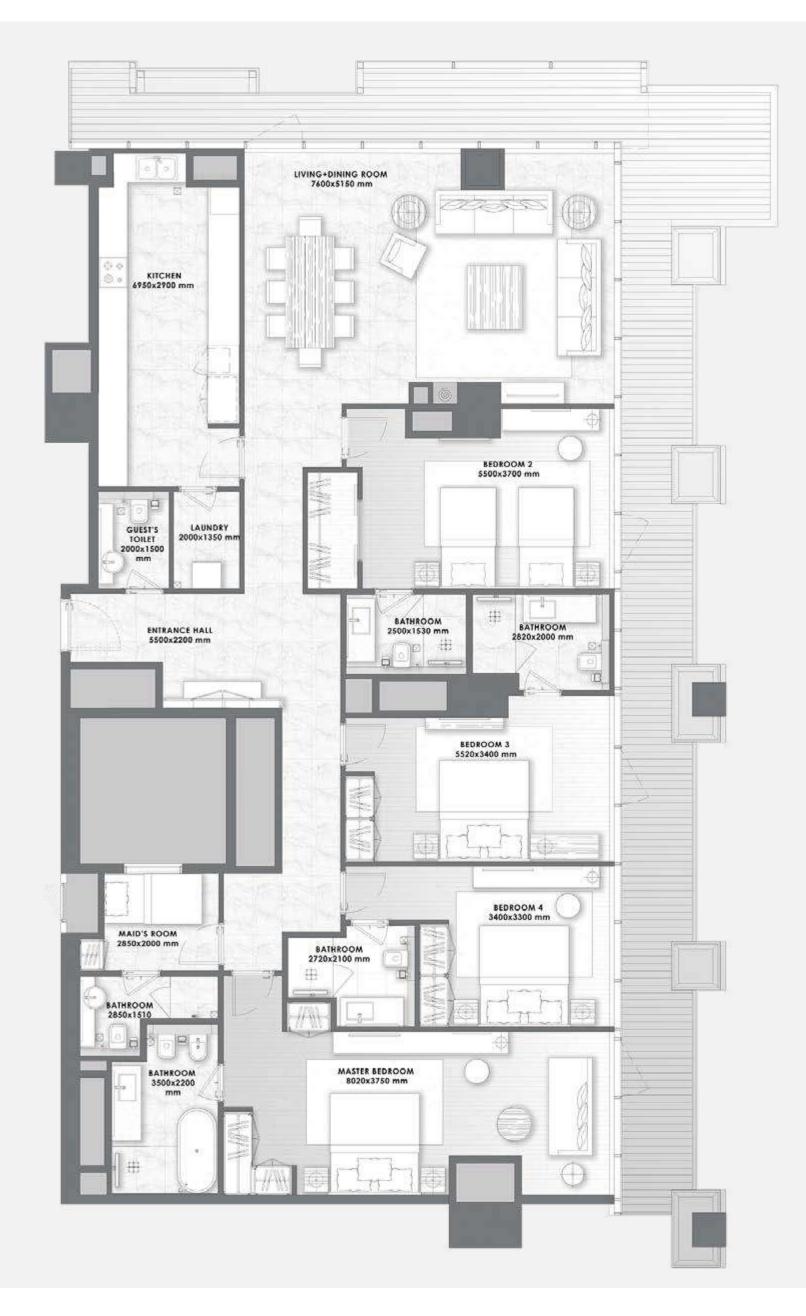

**ΔΛR ΛL ΛRΚΛΝ** 

## 3 BEDROOMS DUPLEX – Type 2 –



FLOORS 1 & 2





All pictures, plans, layouts, information, data and details included in this brochure are indicative only and may change at any time up to the final 'as built' status in accordance with final designs of the project, regulatory approvals and planning permissions. All accessories and interior finishes such as wallpaper, chandeliers, furniture, electronics, white goods, curtains, hard and soft landscaping, pavements, features, gym, swimming pool(s) and other elements displayed in the brochure, or within the show apartment or between the plot boundary and the unit, are not part of the unit and are shown for illustrative purposes only.





## LOWER LEVEL

UPPERLEVEL

















**ΔΛR ΛL ΛRΚΛΝ** 

## 4 BEDROOMS DUPLEX – Type 2 –



FLOORS 1 & 2





All pictures, plans, layouts, information, data and details included in this brochure are indicative only and may change at any time up to the final 'as built' status in accordance with final designs of the project, regulatory approvals and planning permissions. All accessories and interior finishes such as wallpaper, chandeliers, furniture, electronics, white goods, curtains, hard and soft landscaping, pavements, features, gym, swimming pool(s) and other elements displayed in the brochure, or within the show apartment or between the plot boundary and the unit, are not part of the unit and are shown for illustrative purposes only.





## UPPERLEVEL