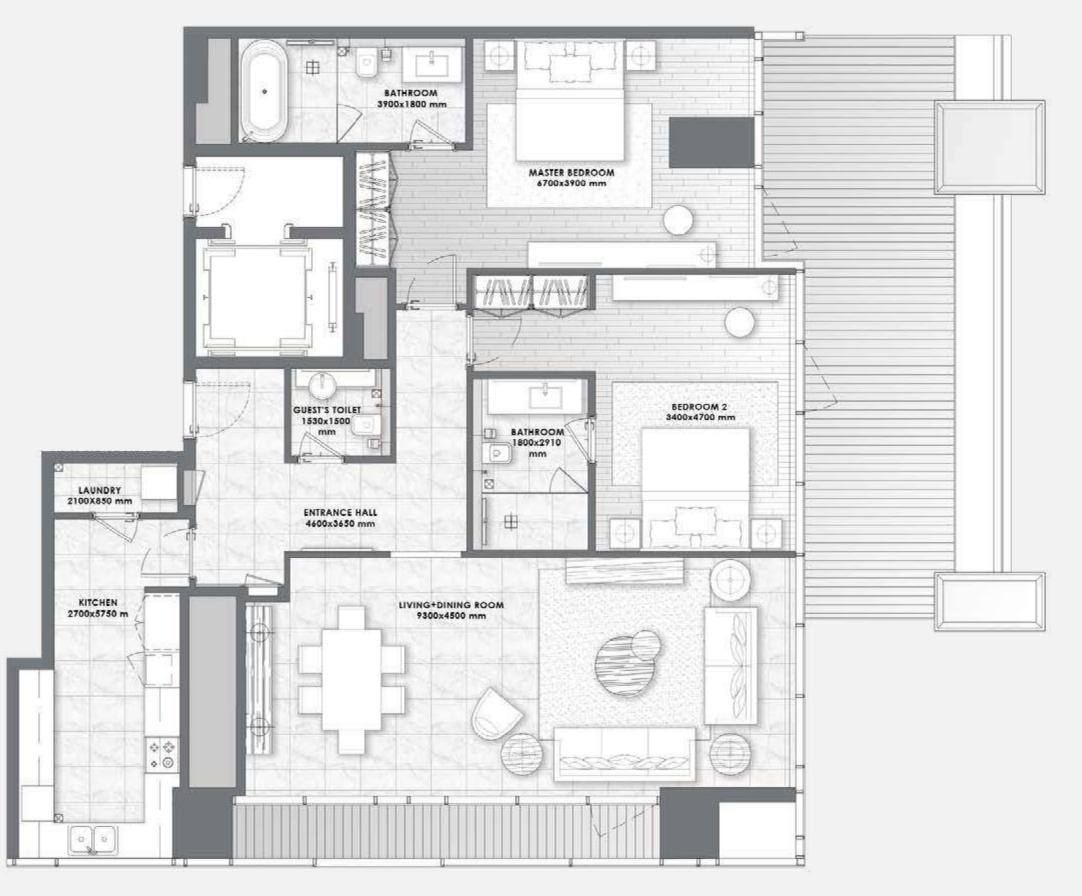

## 4 BEDROOMS DUPLEX – Type 2 –

FLOORS 1 & 2

All pictures, plans, layouts, information, data and details included in this brochure are indicative only and may change at any time up to the final 'as built' status in accordance with final designs of the project, regulatory approvals and planning permissions. All accessories and interior finishes such as wallpaper, chandeliers, furniture, electronics, white goods, curtains, hard and soft landscaping, pavements, features, gym, swimming pool(s) and other elements displayed in the brochure, or within the show apartment or between the plot boundary and the unit, are not part of the unit and are shown for illustrative purposes only.