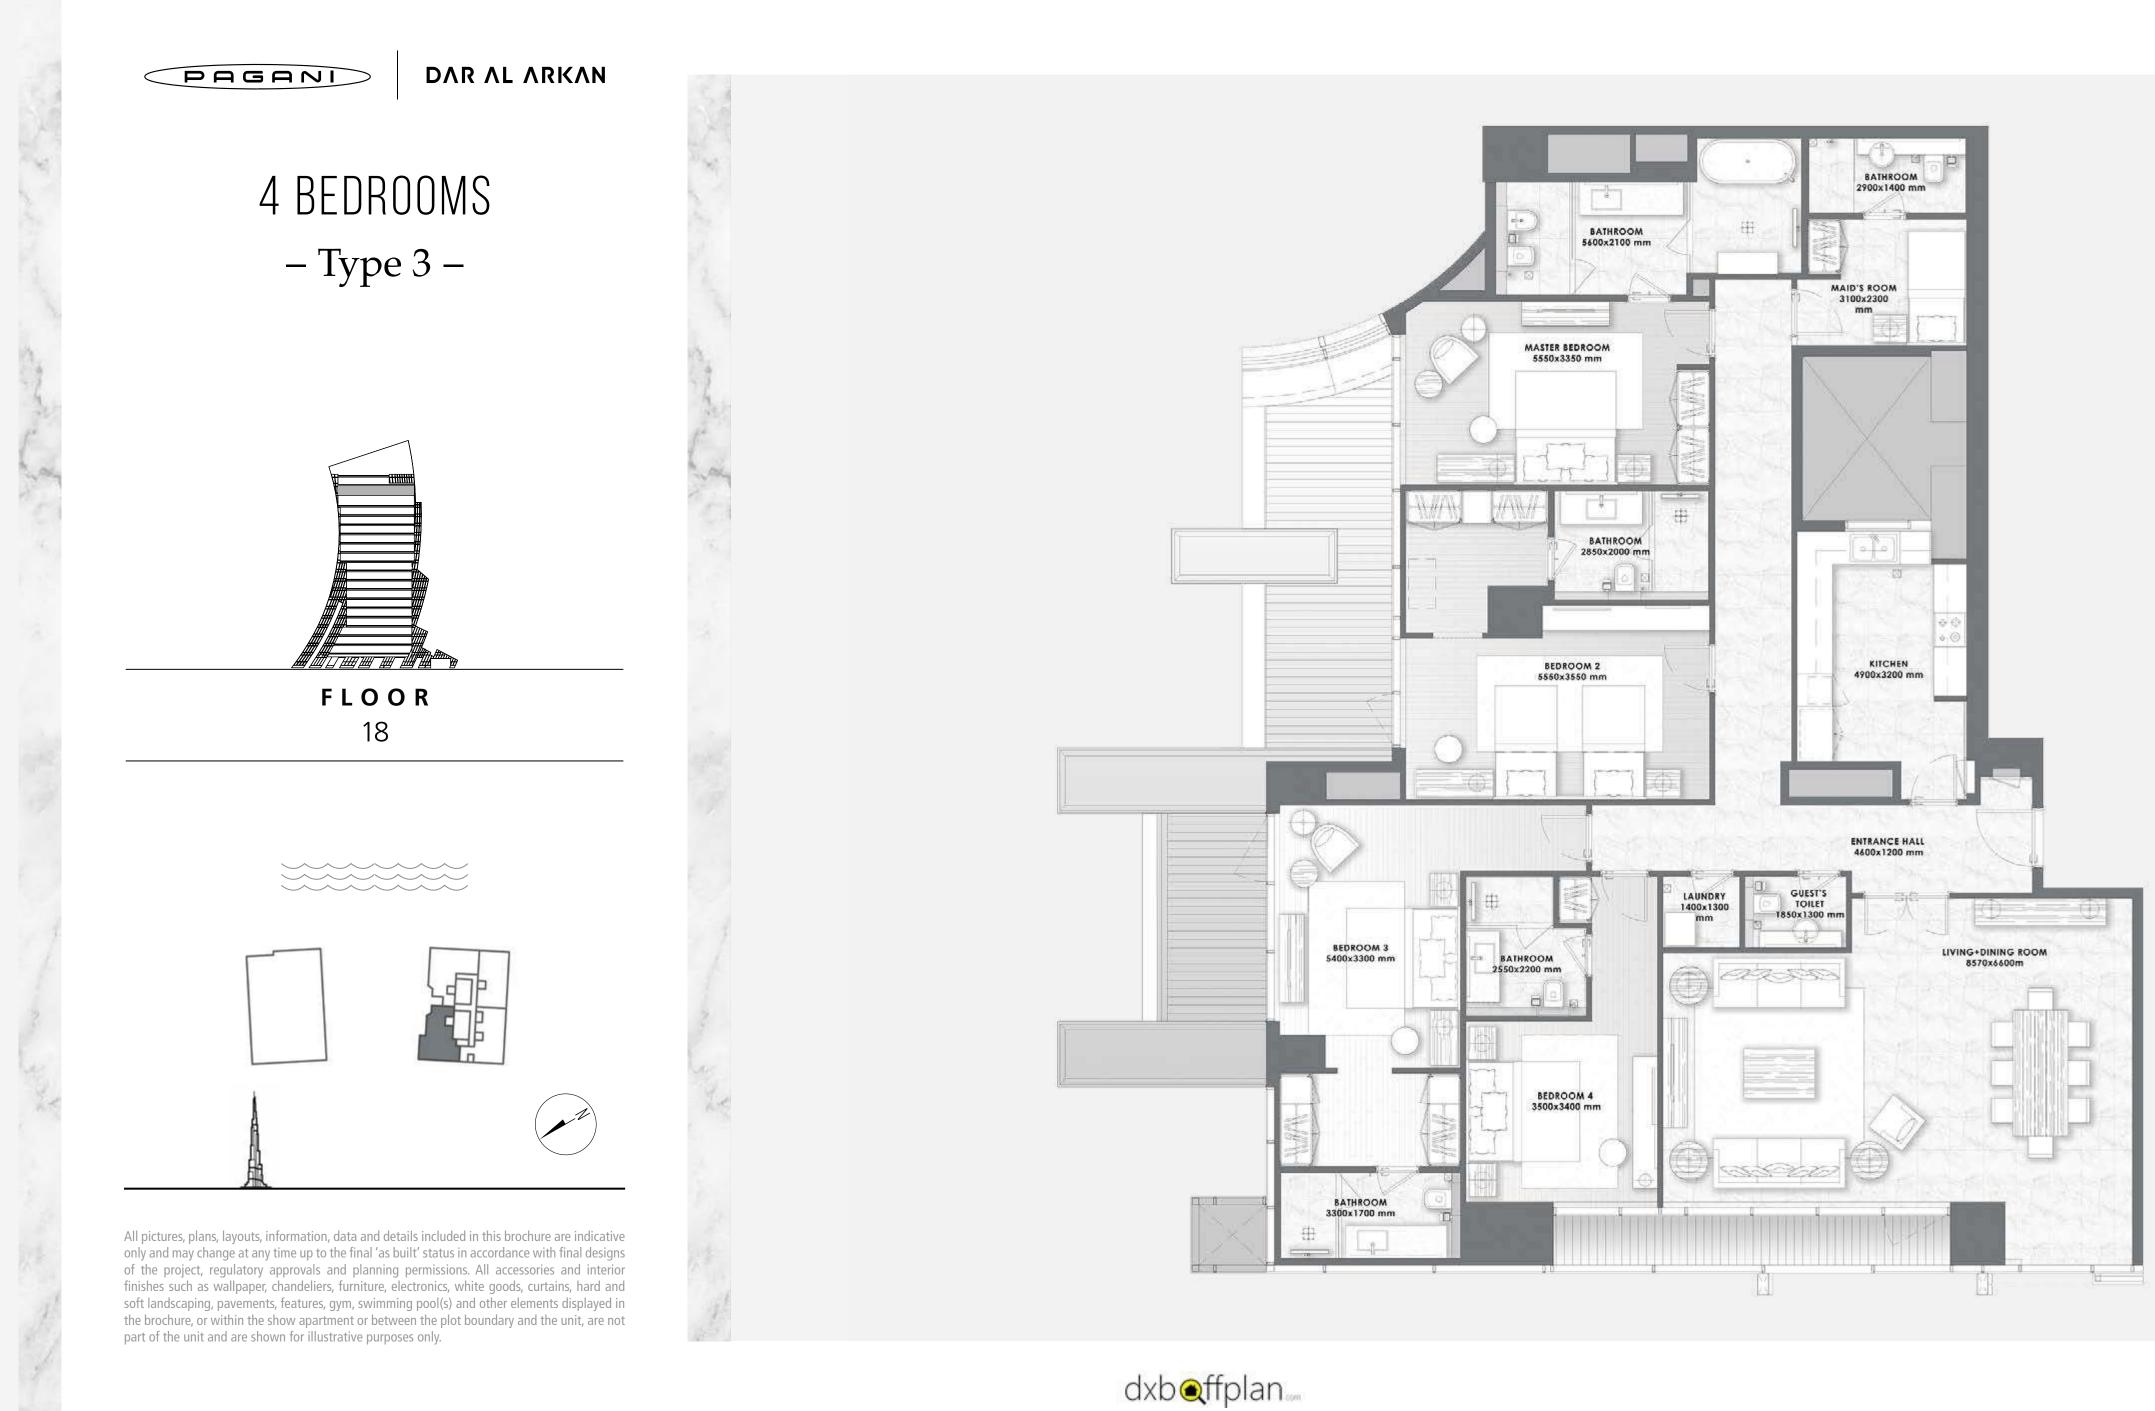

## 4 BEDROOMS DUPLEX – Type 2 –

FLOORS 1 & 2

All pictures, plans, layouts, information, data and details included in this brochure are indicative only and may change at any time up to the final 'as built' status in accordance with final designs of the project, regulatory approvals and planning permissions. All accessories and interior finishes such as wallpaper, chandeliers, furniture, electronics, white goods, curtains, hard and soft landscaping, pavements, features, gym, swimming pool(s) and other elements displayed in the brochure, or within the show apartment or between the plot boundary and the unit, are not part of the unit and are shown for illustrative purposes only.

## UPPERLEVEL