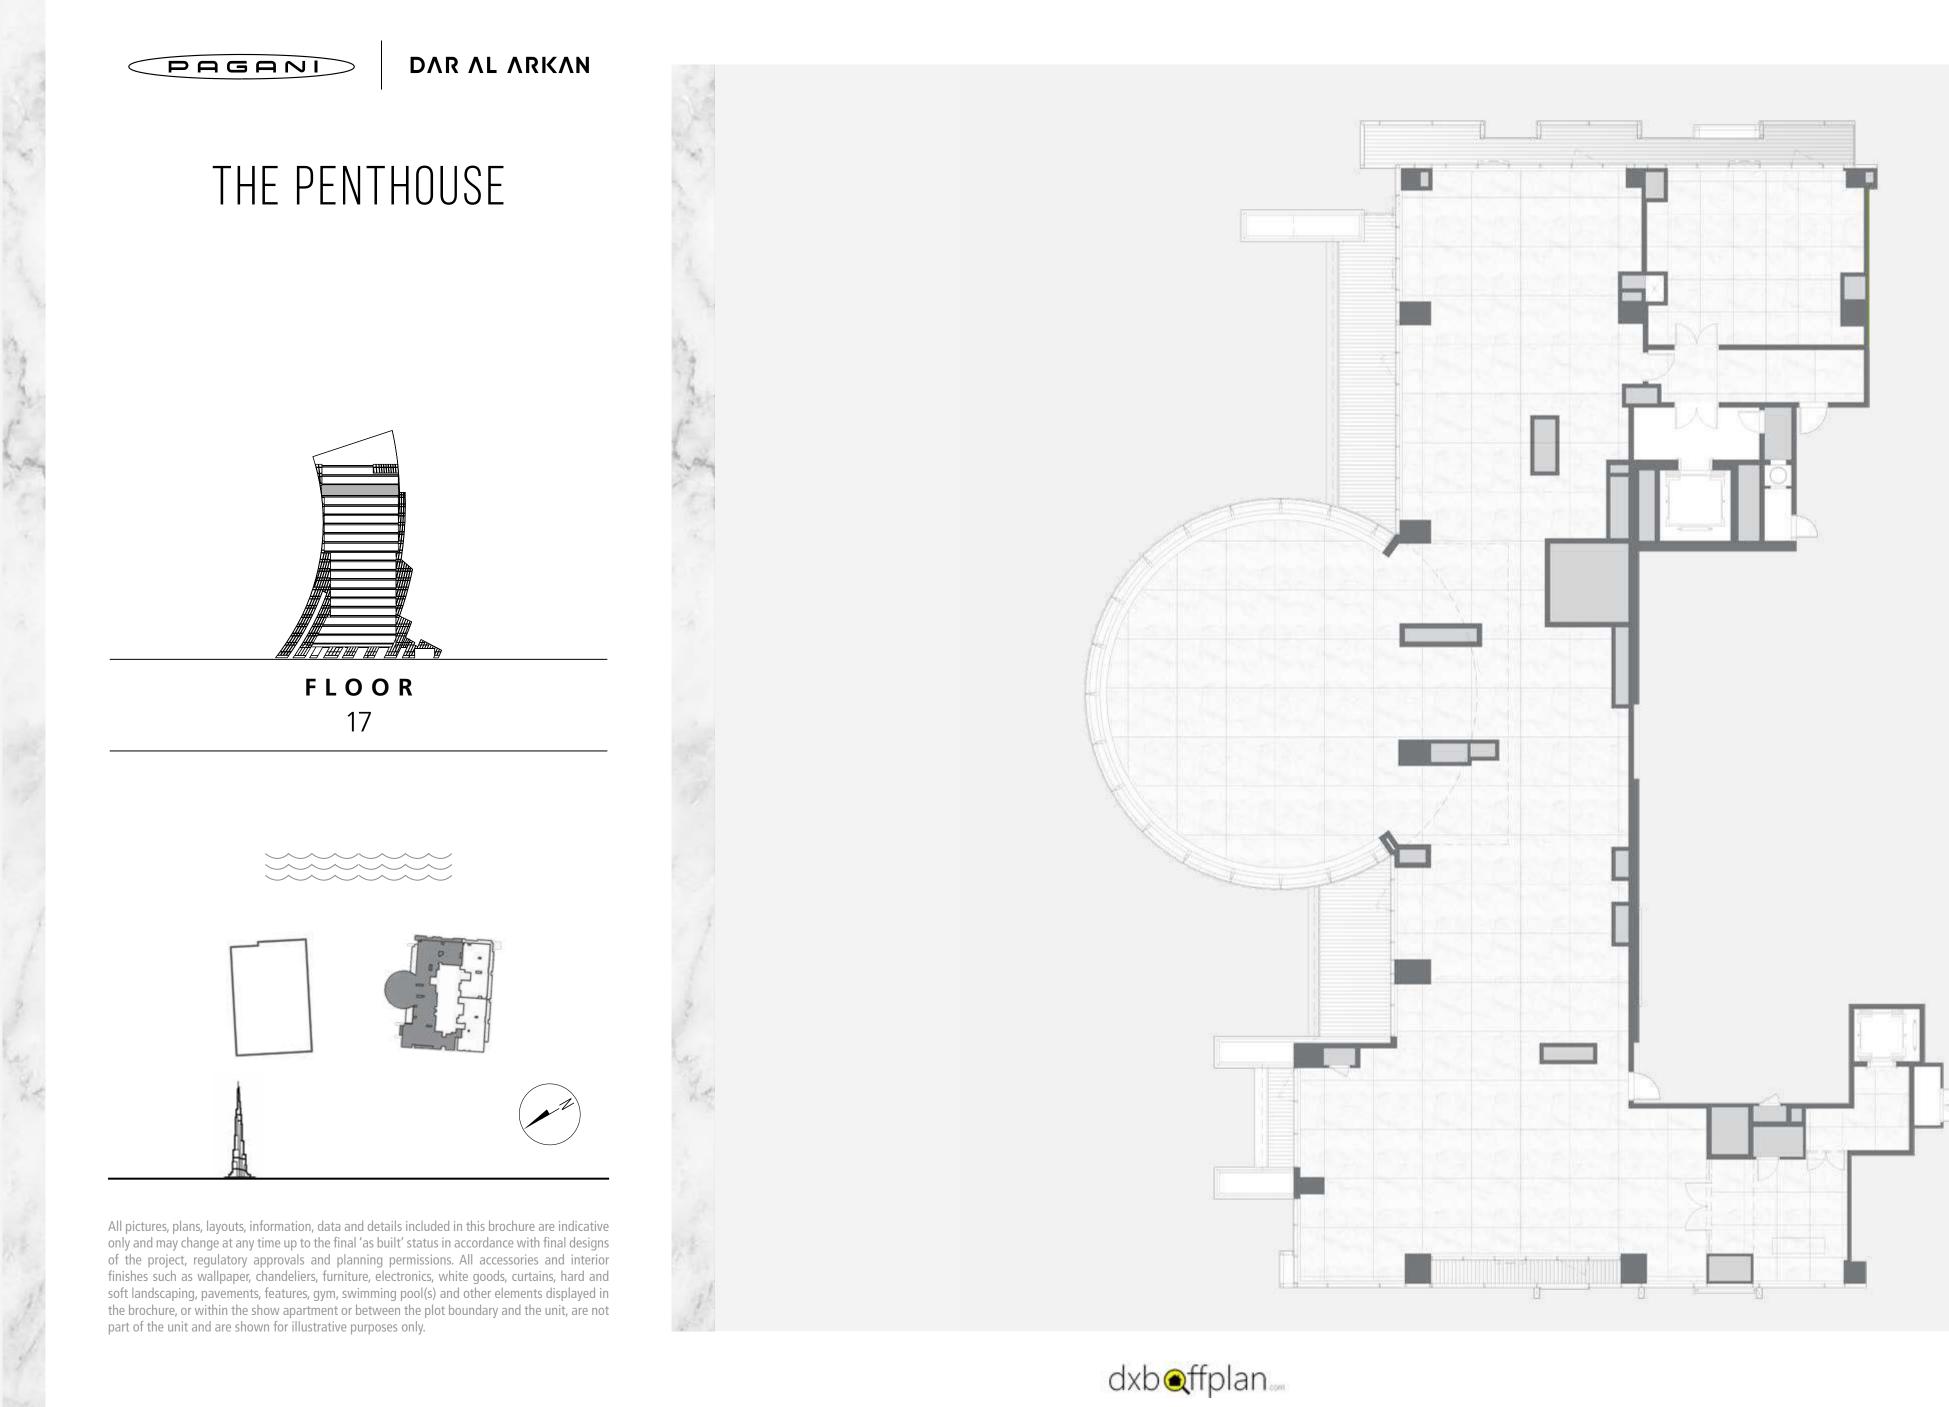

## 3 BEDROOMS DUPLEX – Type 2 –

FLOORS 1 & 2

All pictures, plans, layouts, information, data and details included in this brochure are indicative only and may change at any time up to the final 'as built' status in accordance with final designs of the project, regulatory approvals and planning permissions. All accessories and interior finishes such as wallpaper, chandeliers, furniture, electronics, white goods, curtains, hard and soft landscaping, pavements, features, gym, swimming pool(s) and other elements displayed in the brochure, or within the show apartment or between the plot boundary and the unit, are not part of the unit and are shown for illustrative purposes only.

## LOWER LEVEL

UPPERLEVEL

**ΔΛR ΛL ΛRΚΛΝ** 