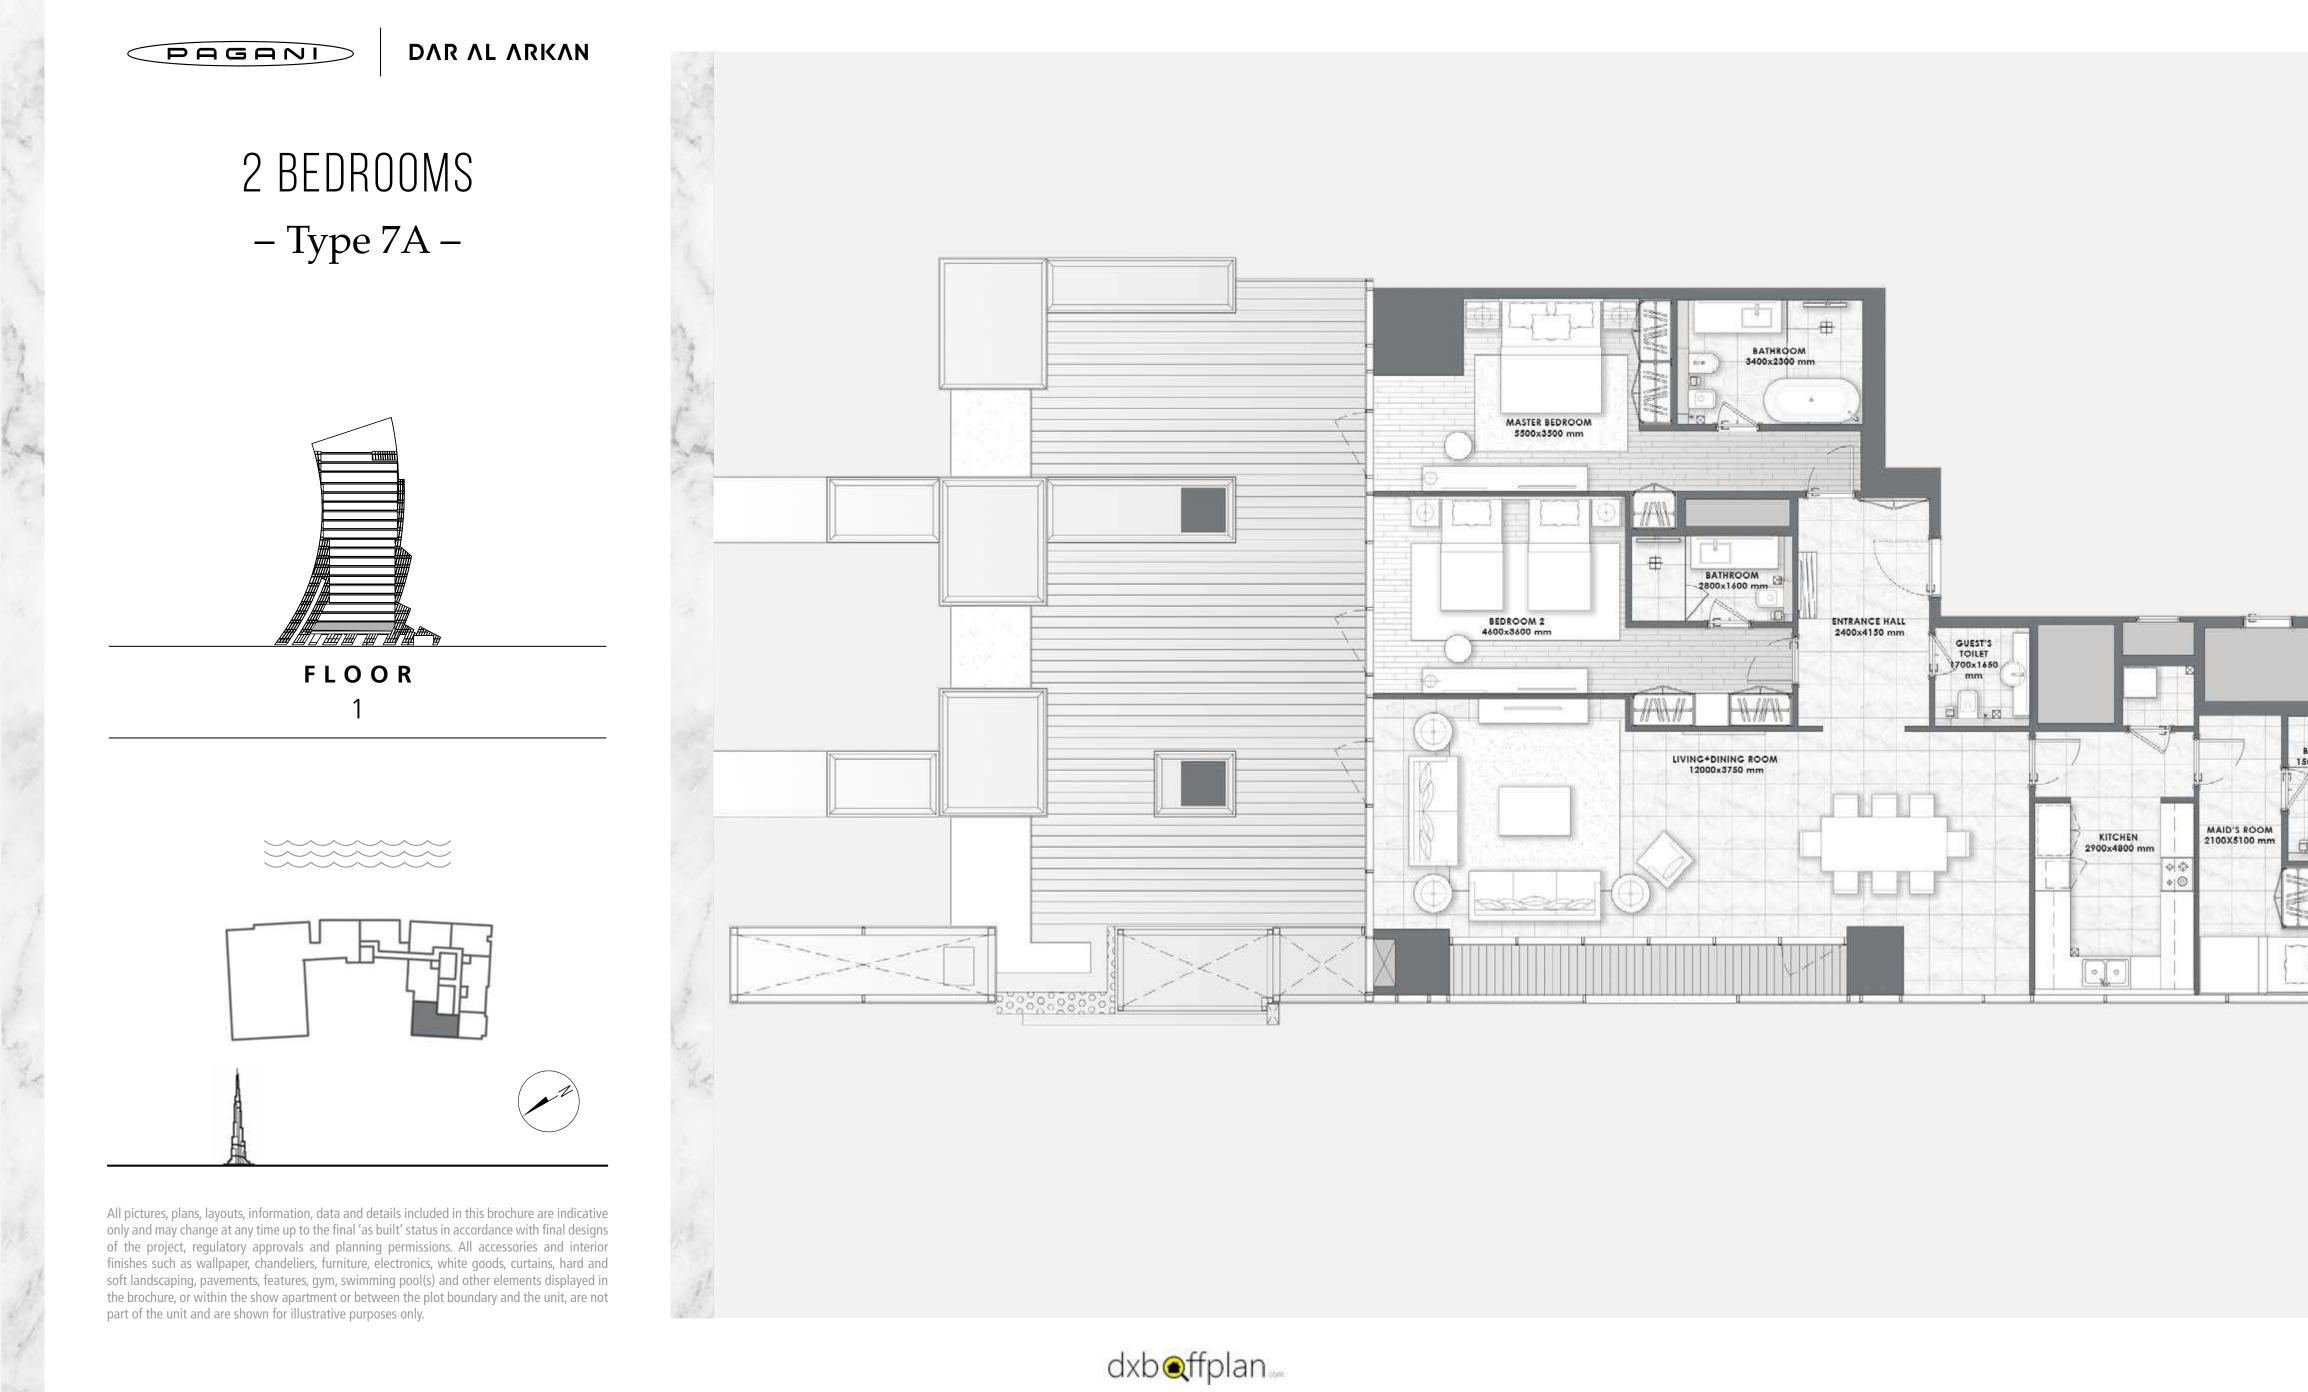

**ΔΛR ΛL ΛRΚΛΝ** 

## 3 BEDROOMS DUPLEX – Type 2 –



FLOORS 1 & 2





All pictures, plans, layouts, information, data and details included in this brochure are indicative only and may change at any time up to the final 'as built' status in accordance with final designs of the project, regulatory approvals and planning permissions. All accessories and interior finishes such as wallpaper, chandeliers, furniture, electronics, white goods, curtains, hard and soft landscaping, pavements, features, gym, swimming pool(s) and other elements displayed in the brochure, or within the show apartment or between the plot boundary and the unit, are not part of the unit and are shown for illustrative purposes only.





## LOWER LEVEL

UPPERLEVEL