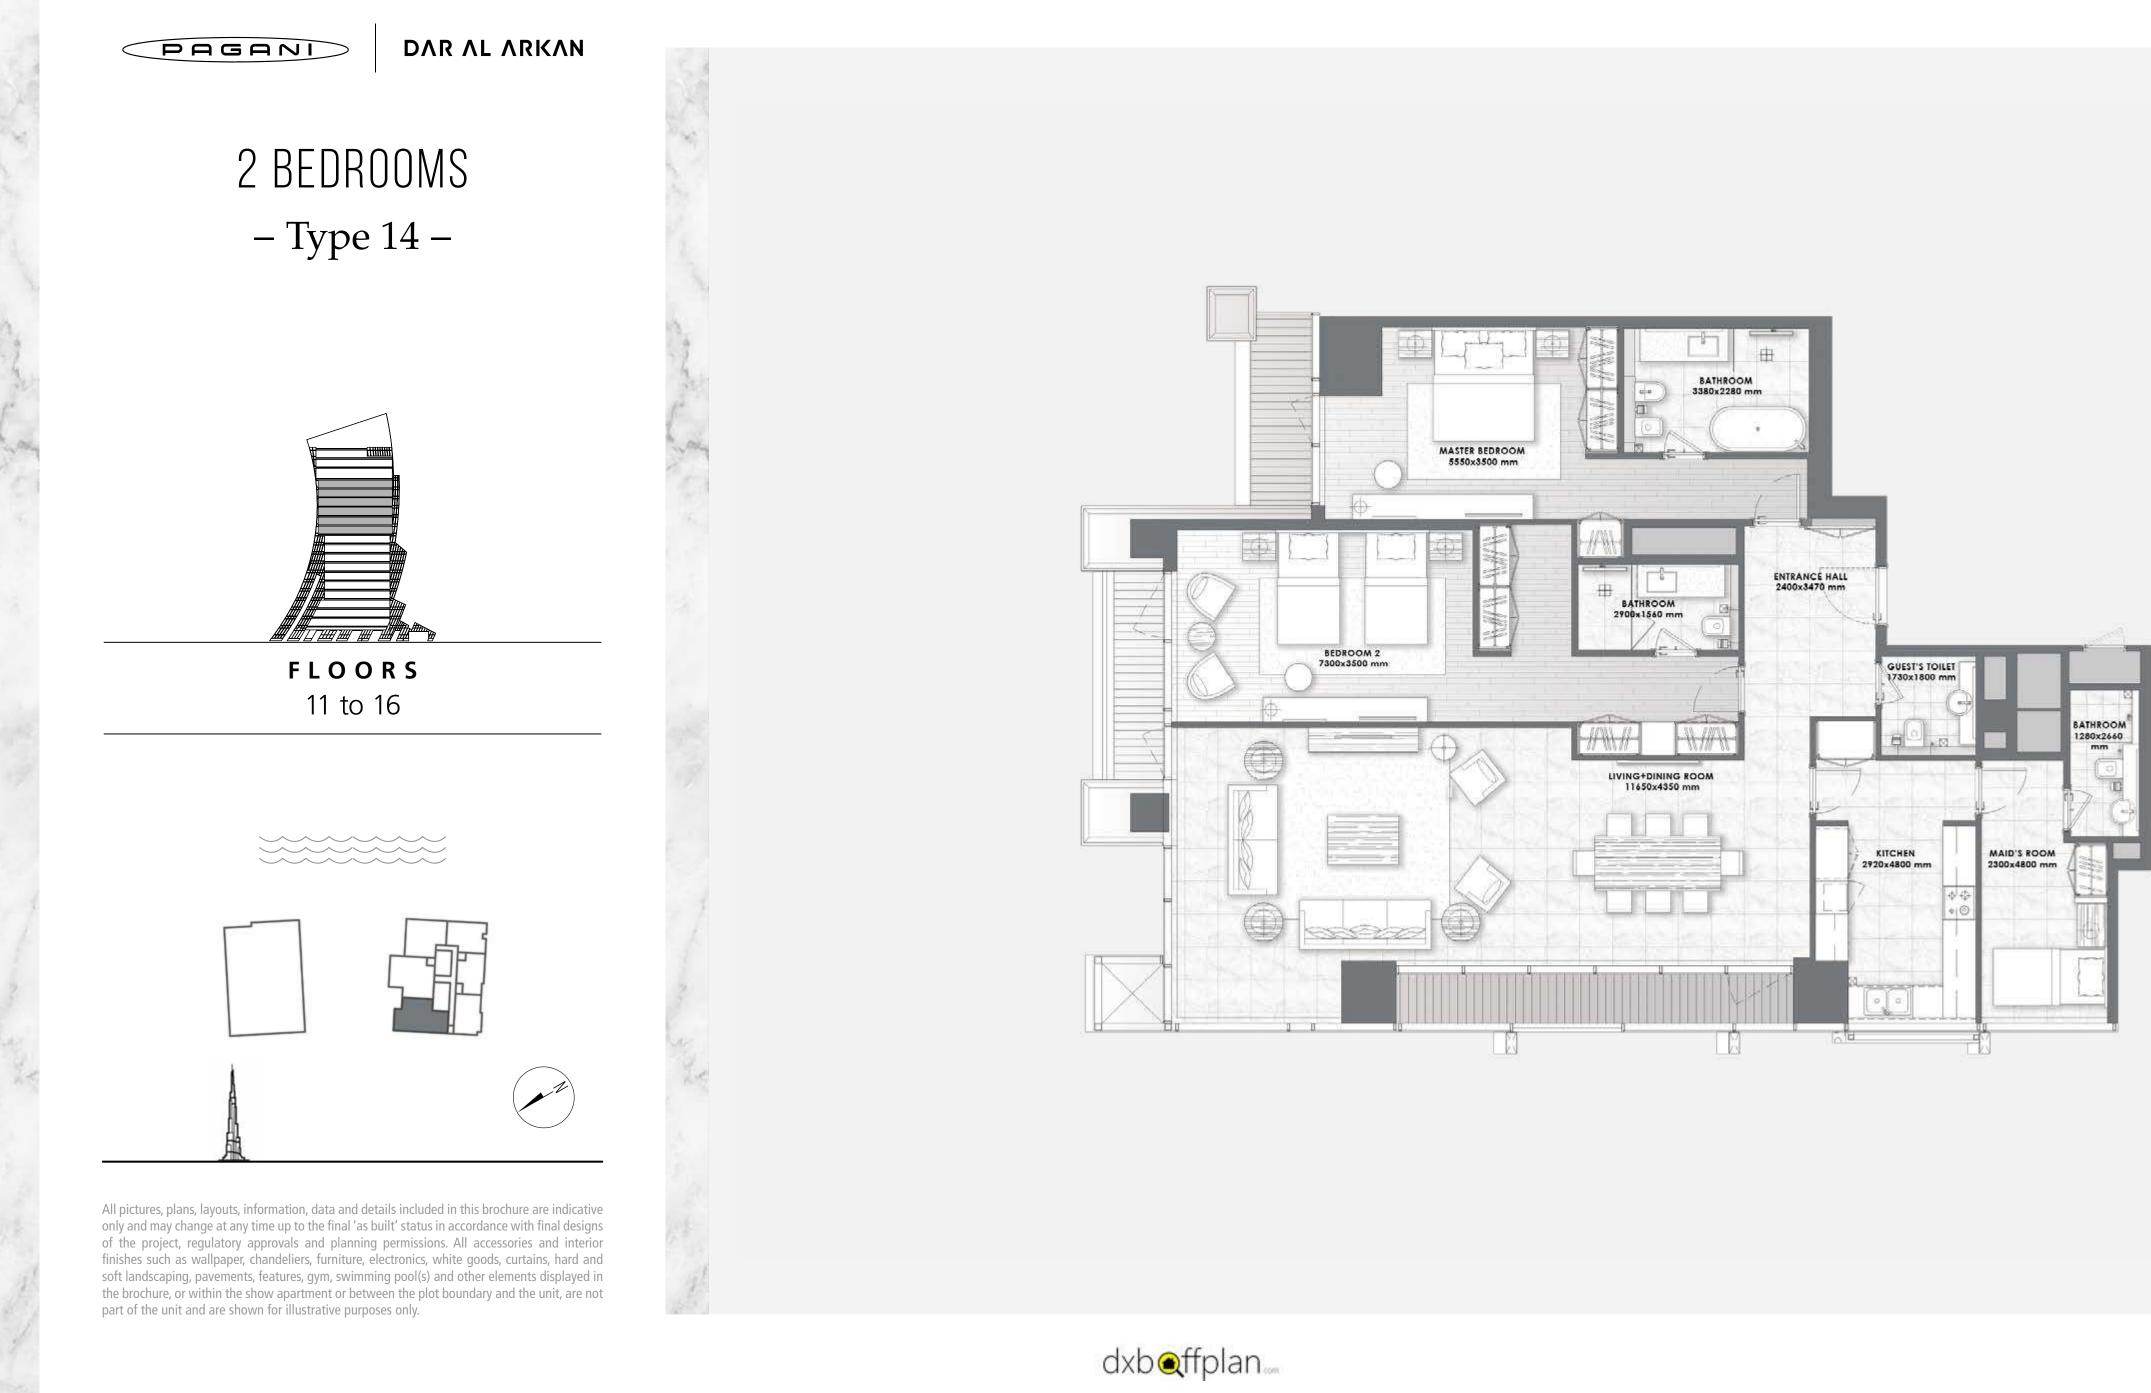

**ΔΛR ΛL ΛRΚΛΝ** 

## 3 BEDROOMS DUPLEX – Type 2 –



FLOORS 1 & 2





All pictures, plans, layouts, information, data and details included in this brochure are indicative only and may change at any time up to the final 'as built' status in accordance with final designs of the project, regulatory approvals and planning permissions. All accessories and interior finishes such as wallpaper, chandeliers, furniture, electronics, white goods, curtains, hard and soft landscaping, pavements, features, gym, swimming pool(s) and other elements displayed in the brochure, or within the show apartment or between the plot boundary and the unit, are not part of the unit and are shown for illustrative purposes only.





## LOWER LEVEL

UPPERLEVEL

















**ΔΛR ΛL ΛRΚΛΝ** 

#