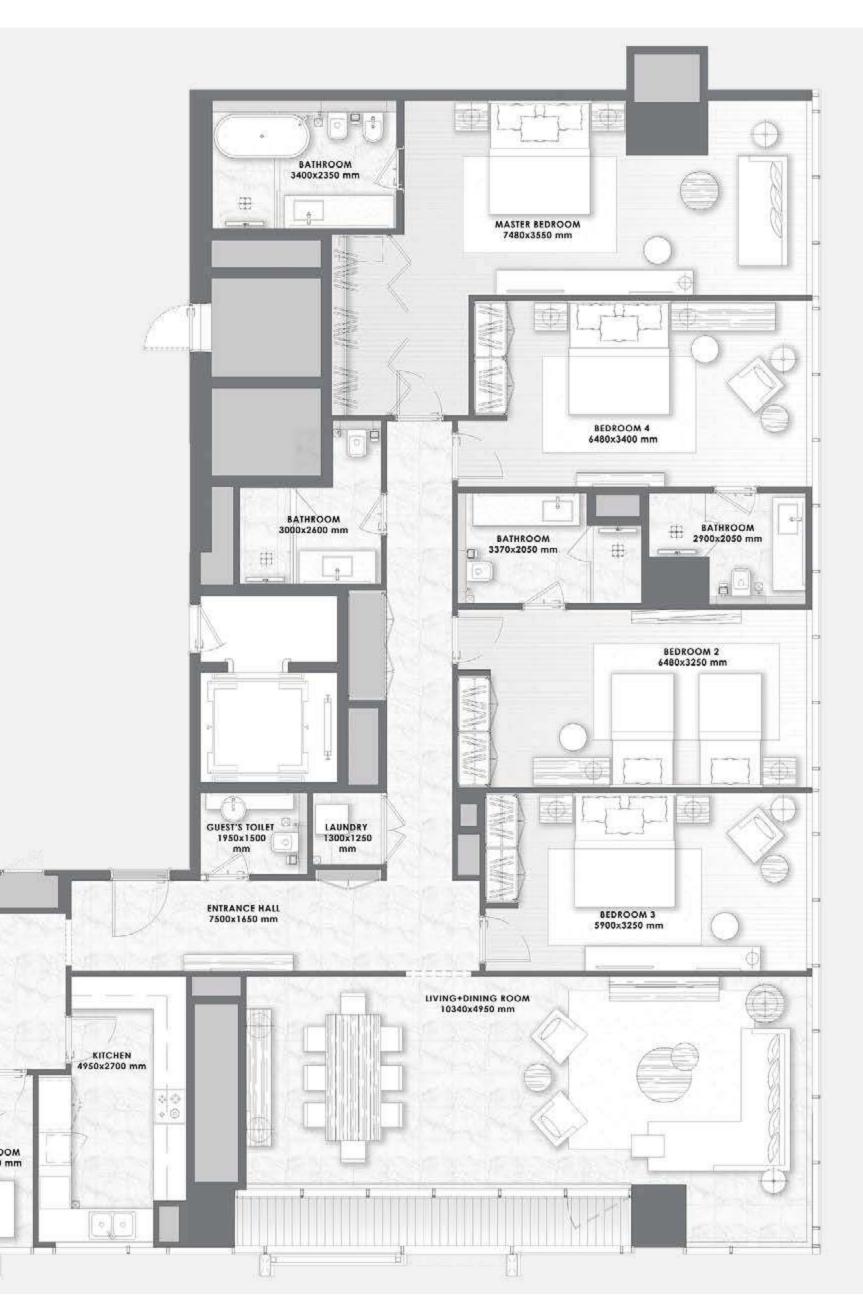

## 4 BEDROOMS DUPLEX – Type 2 –

FLOORS 1 & 2

All pictures, plans, layouts, information, data and details included in this brochure are indicative only and may change at any time up to the final 'as built' status in accordance with final designs of the project, regulatory approvals and planning permissions. All accessories and interior finishes such as wallpaper, chandeliers, furniture, electronics, white goods, curtains, hard and soft landscaping, pavements, features, gym, swimming pool(s) and other elements displayed in the brochure, or within the show apartment or between the plot boundary and the unit, are not part of the unit and are shown for illustrative purposes only.

## UPPERLEVEL