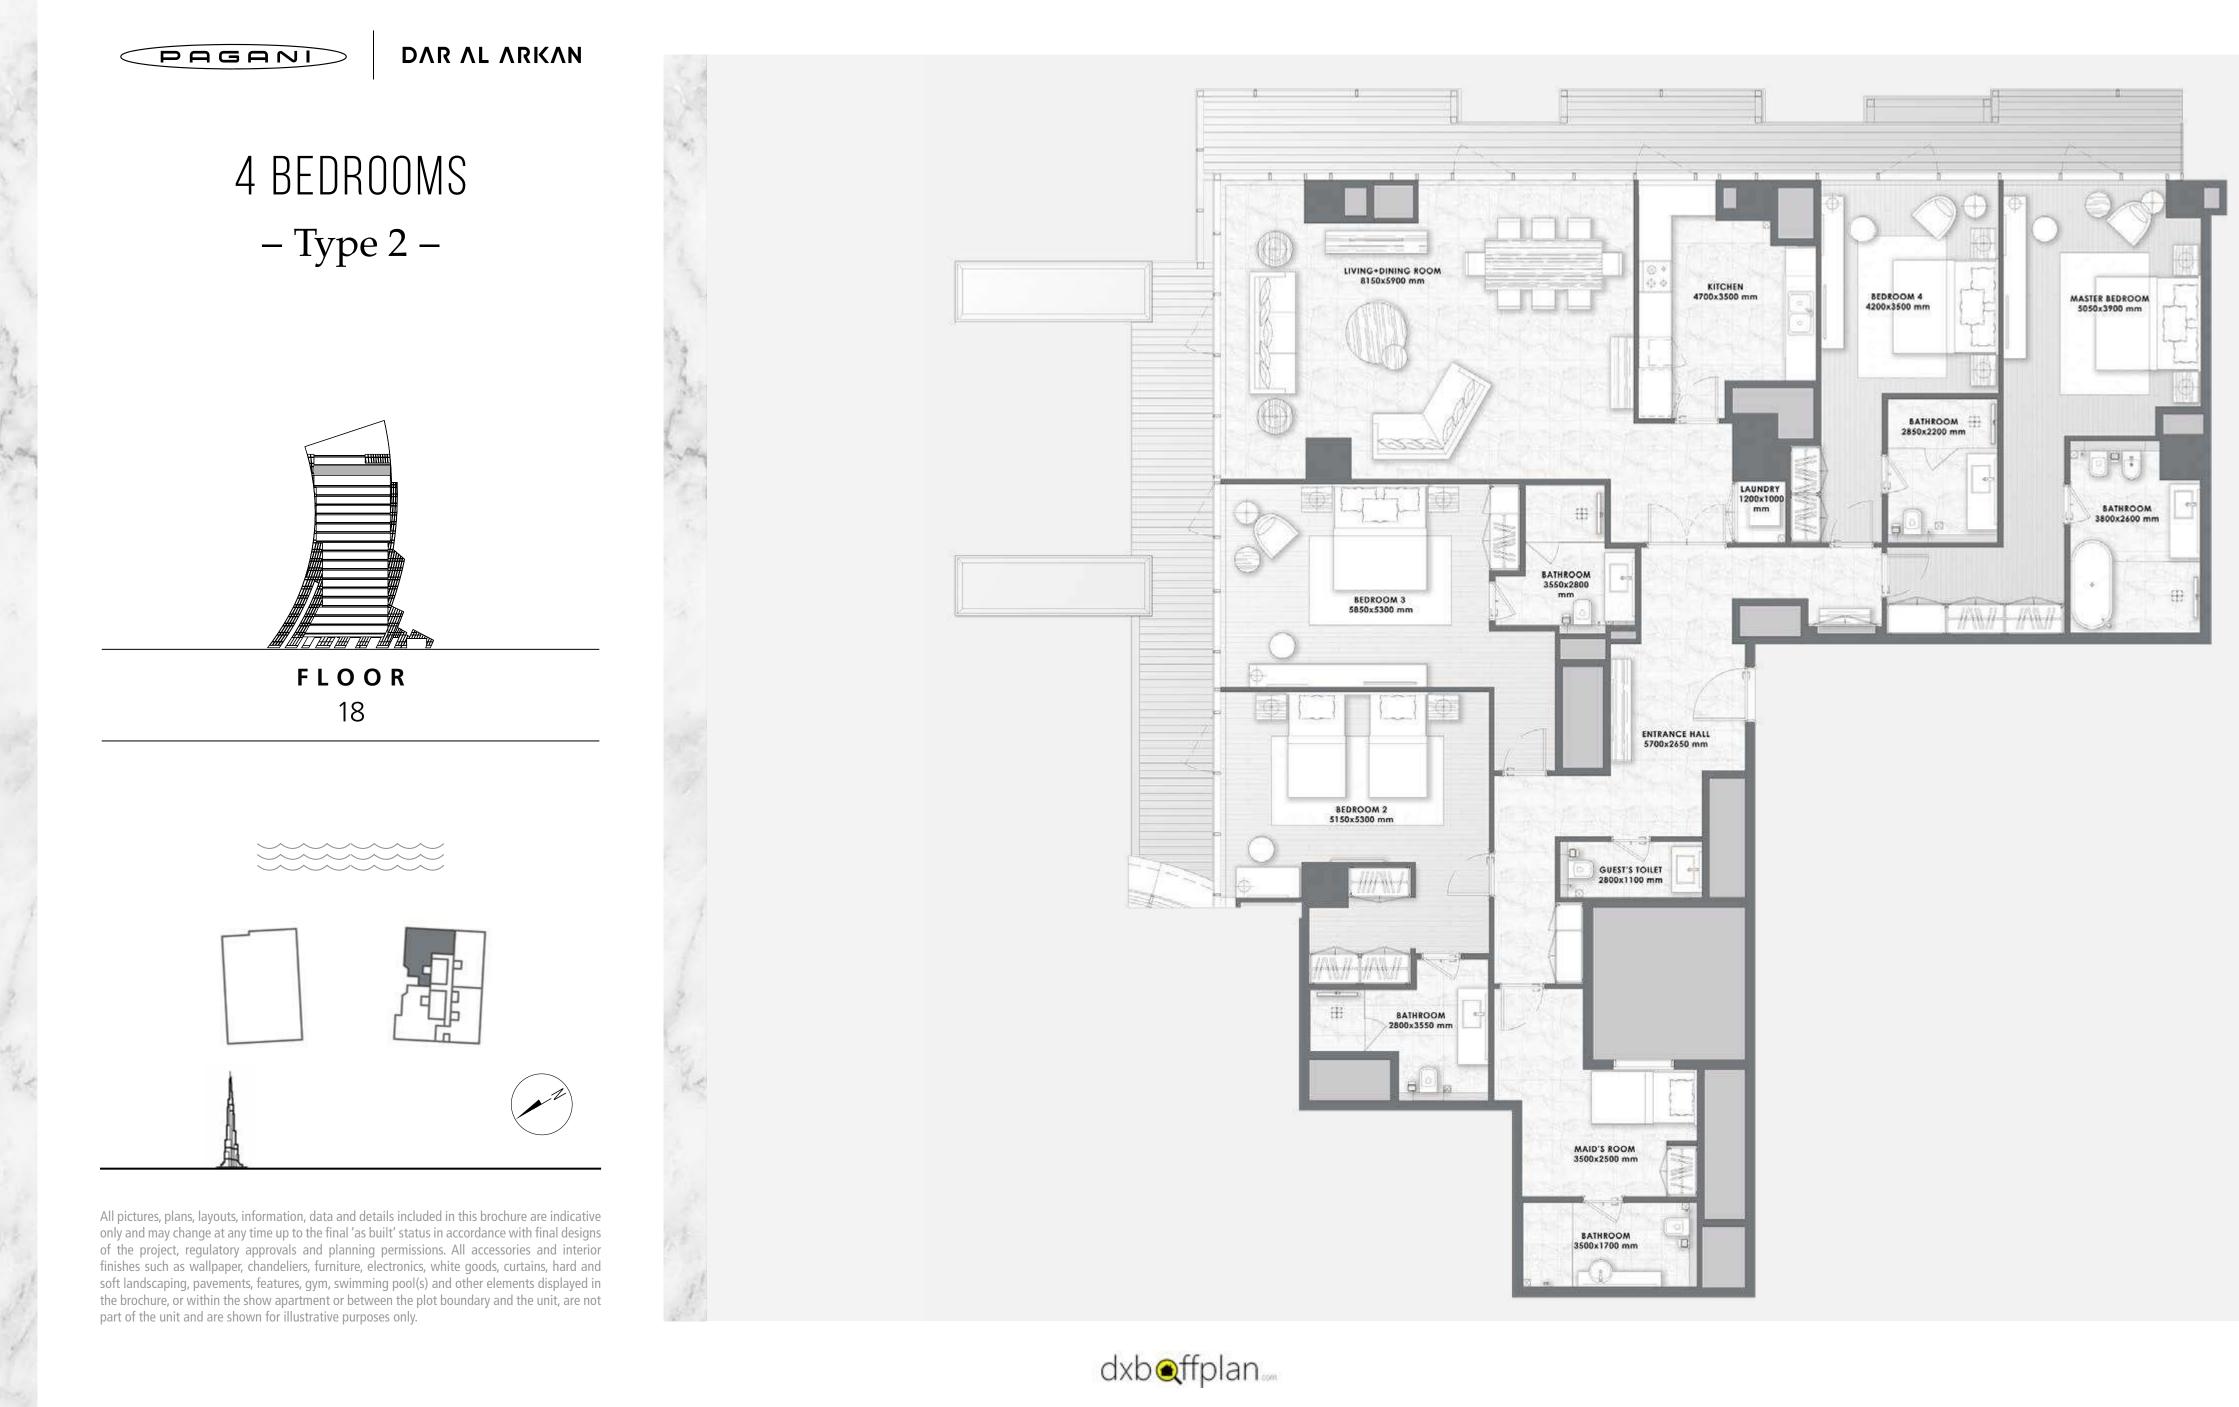

**ΔΛR ΛL ΛRΚΛΝ** 

## 3 BEDROOMS DUPLEX – Type 2 –



FLOORS 1 & 2





All pictures, plans, layouts, information, data and details included in this brochure are indicative only and may change at any time up to the final 'as built' status in accordance with final designs of the project, regulatory approvals and planning permissions. All accessories and interior finishes such as wallpaper, chandeliers, furniture, electronics, white goods, curtains, hard and soft landscaping, pavements, features, gym, swimming pool(s) and other elements displayed in the brochure, or within the show apartment or between the plot boundary and the unit, are not part of the unit and are shown for illustrative purposes only.





## LOWER LEVEL

UPPERLEVEL

















**ΔΛR ΛL ΛRΚΛΝ** 

## 4 BEDROOMS DUPLEX – Type 2 –



FLOORS 1 & 2





All pictures, plans, layouts, information, data and details included in this brochure are indicative only and may change at any time up to the final 'as built' status in accordance with final designs of the project, regulatory approvals and planning permissions. All accessories and interior finishes such as wallpaper, chandeliers, furniture, electronics, white goods, curtains, hard and soft landscaping, pavements, features, gym, swimming pool(s) and other elements displayed in the brochure, or within the show apartment or between the plot boundary and the unit, are not part of the unit and are shown for illustrative purposes only.





## UPPERLEVEL