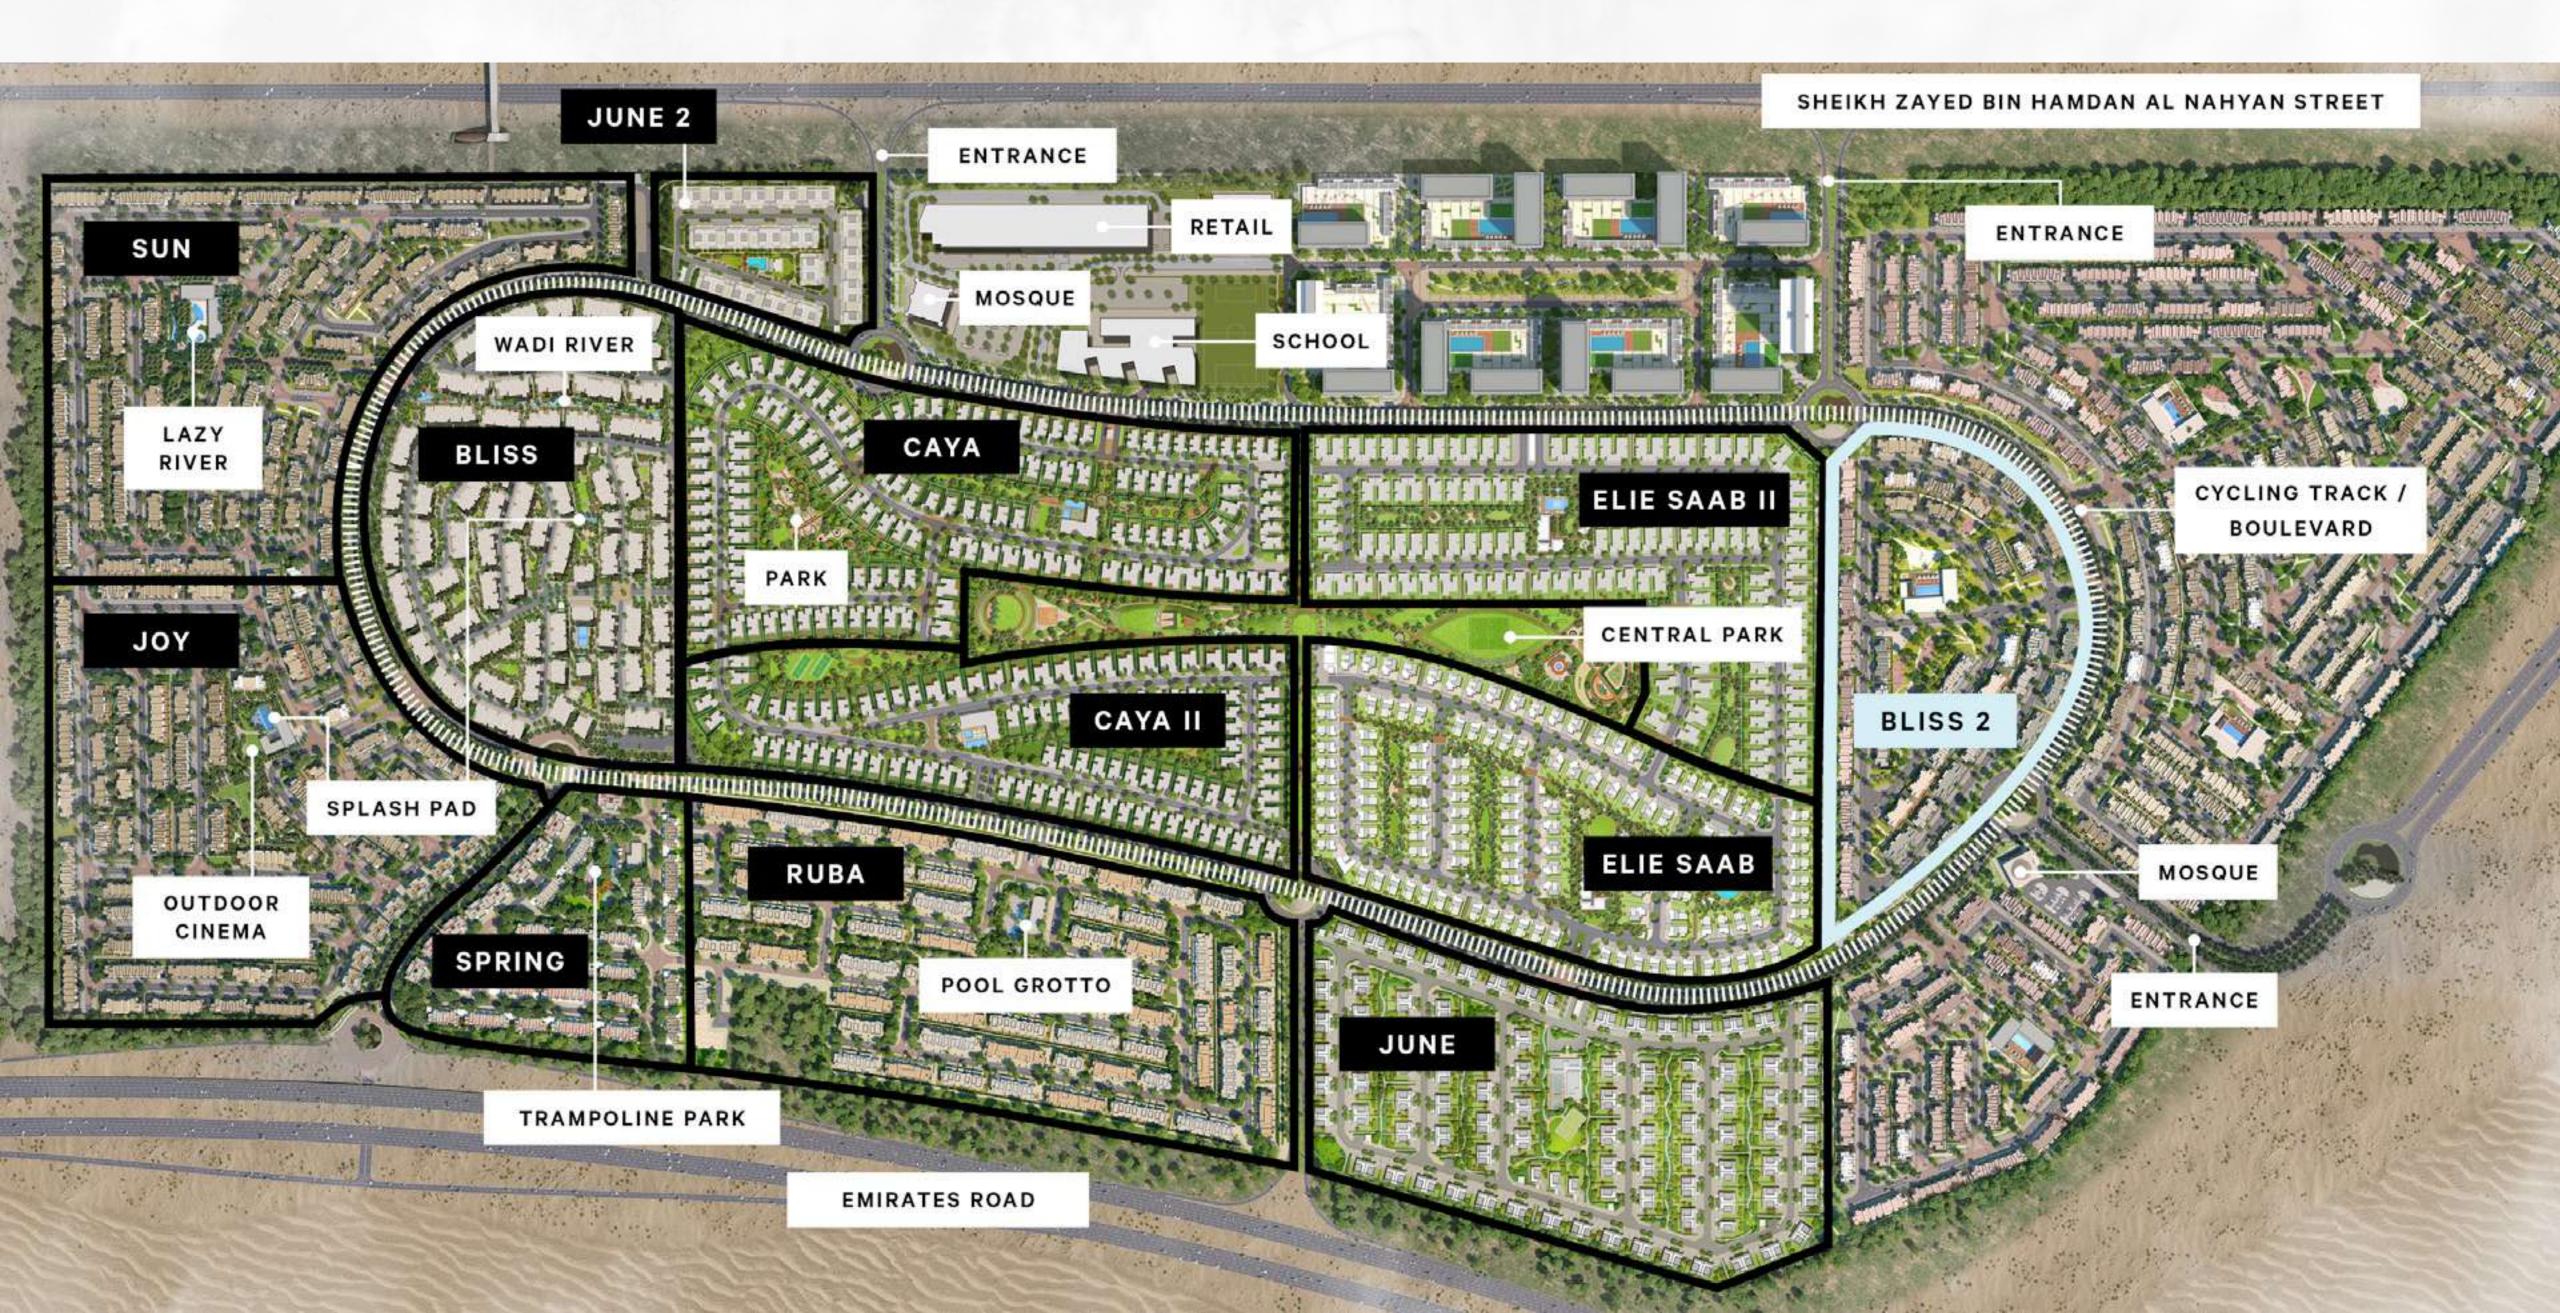

#### ARABIAN RANCHES III

BLISS 2

- Gated Entry
- B Club House
- c Kids Play Area
- D Neighborhood Park
- E Swimming Pool
- F Wadi Park
- G Town Houses
- H Sub-Station
- Modern Collection
- Classic Collection

### PERFECT HARMONY

Nestled in the heart of the Arabian Ranches
III, Bliss 2 consists of a holistically designed set of neighborhoods interwoven with 269 villas. A pure haven where light, airy living spaces and the natural landscape coexist and complement each other most harmoniously.