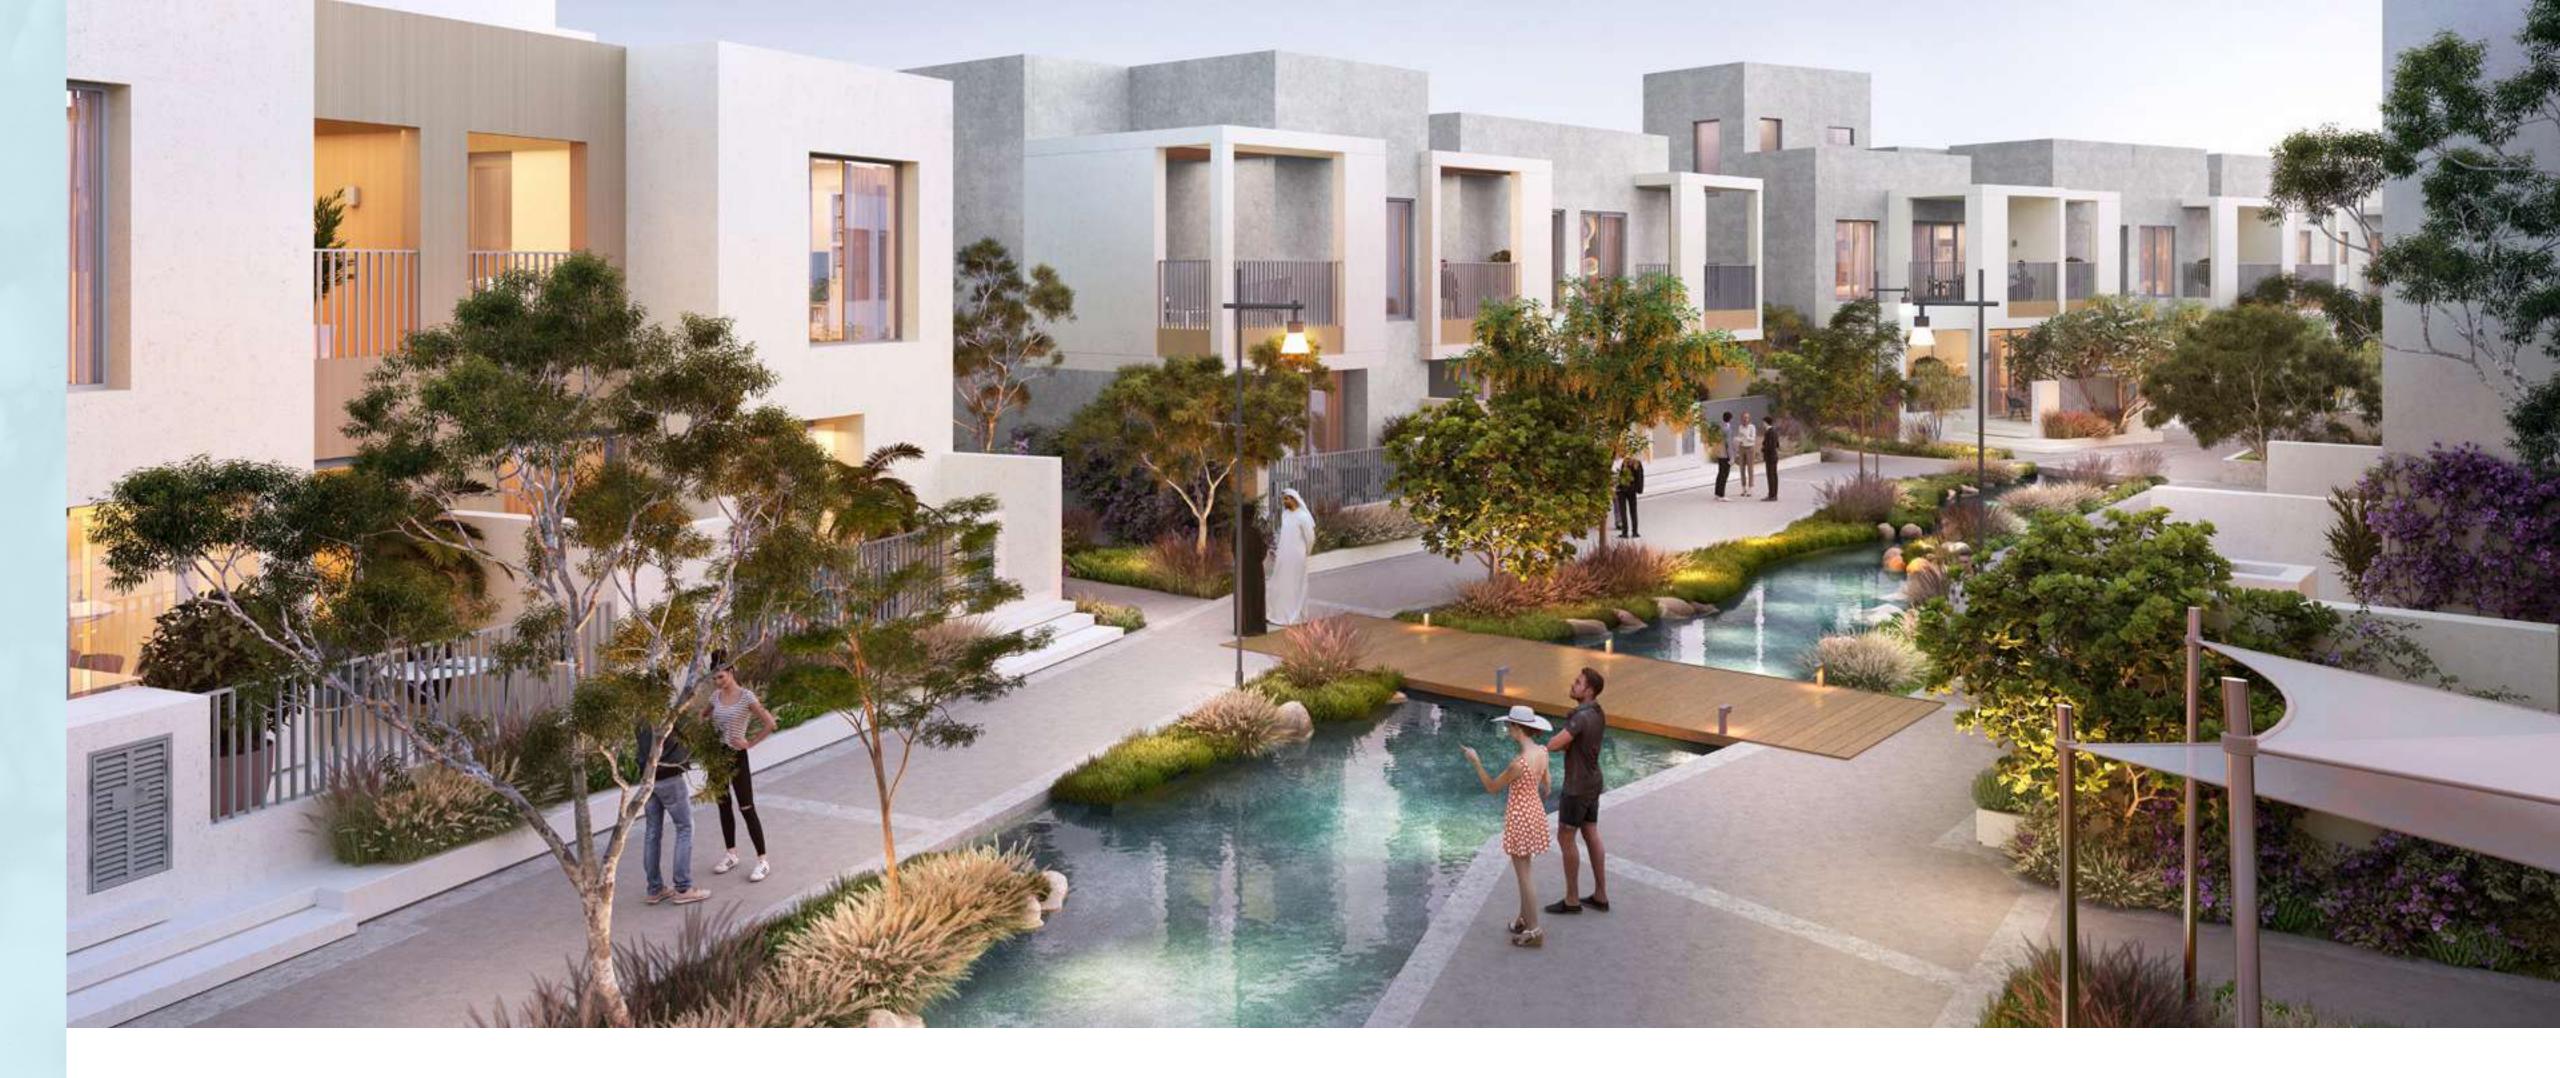

## CONNECTED LIVING

Indulge yourself with breakfast on one of the terraces and bask in the morning sun. Later, take a stroll by the beautiful Wadi River meandering throughout the community as you enjoy the relaxing sounds of nature. Or walk through interwoven 'sikkas' to meet your friends at the Community Club while your little ones cool down in the glistening pool nearby.

# LIFE-ENHANCING DESIGN

The unique building types at
Bliss 2 are all centred on semiprivate open space passages and
courtyards. Architectural design
and functionality are balanced
in an optimally used space,
complete with expanded upper
terraces for enhanced outdoor
lifestyle and social entertainment.