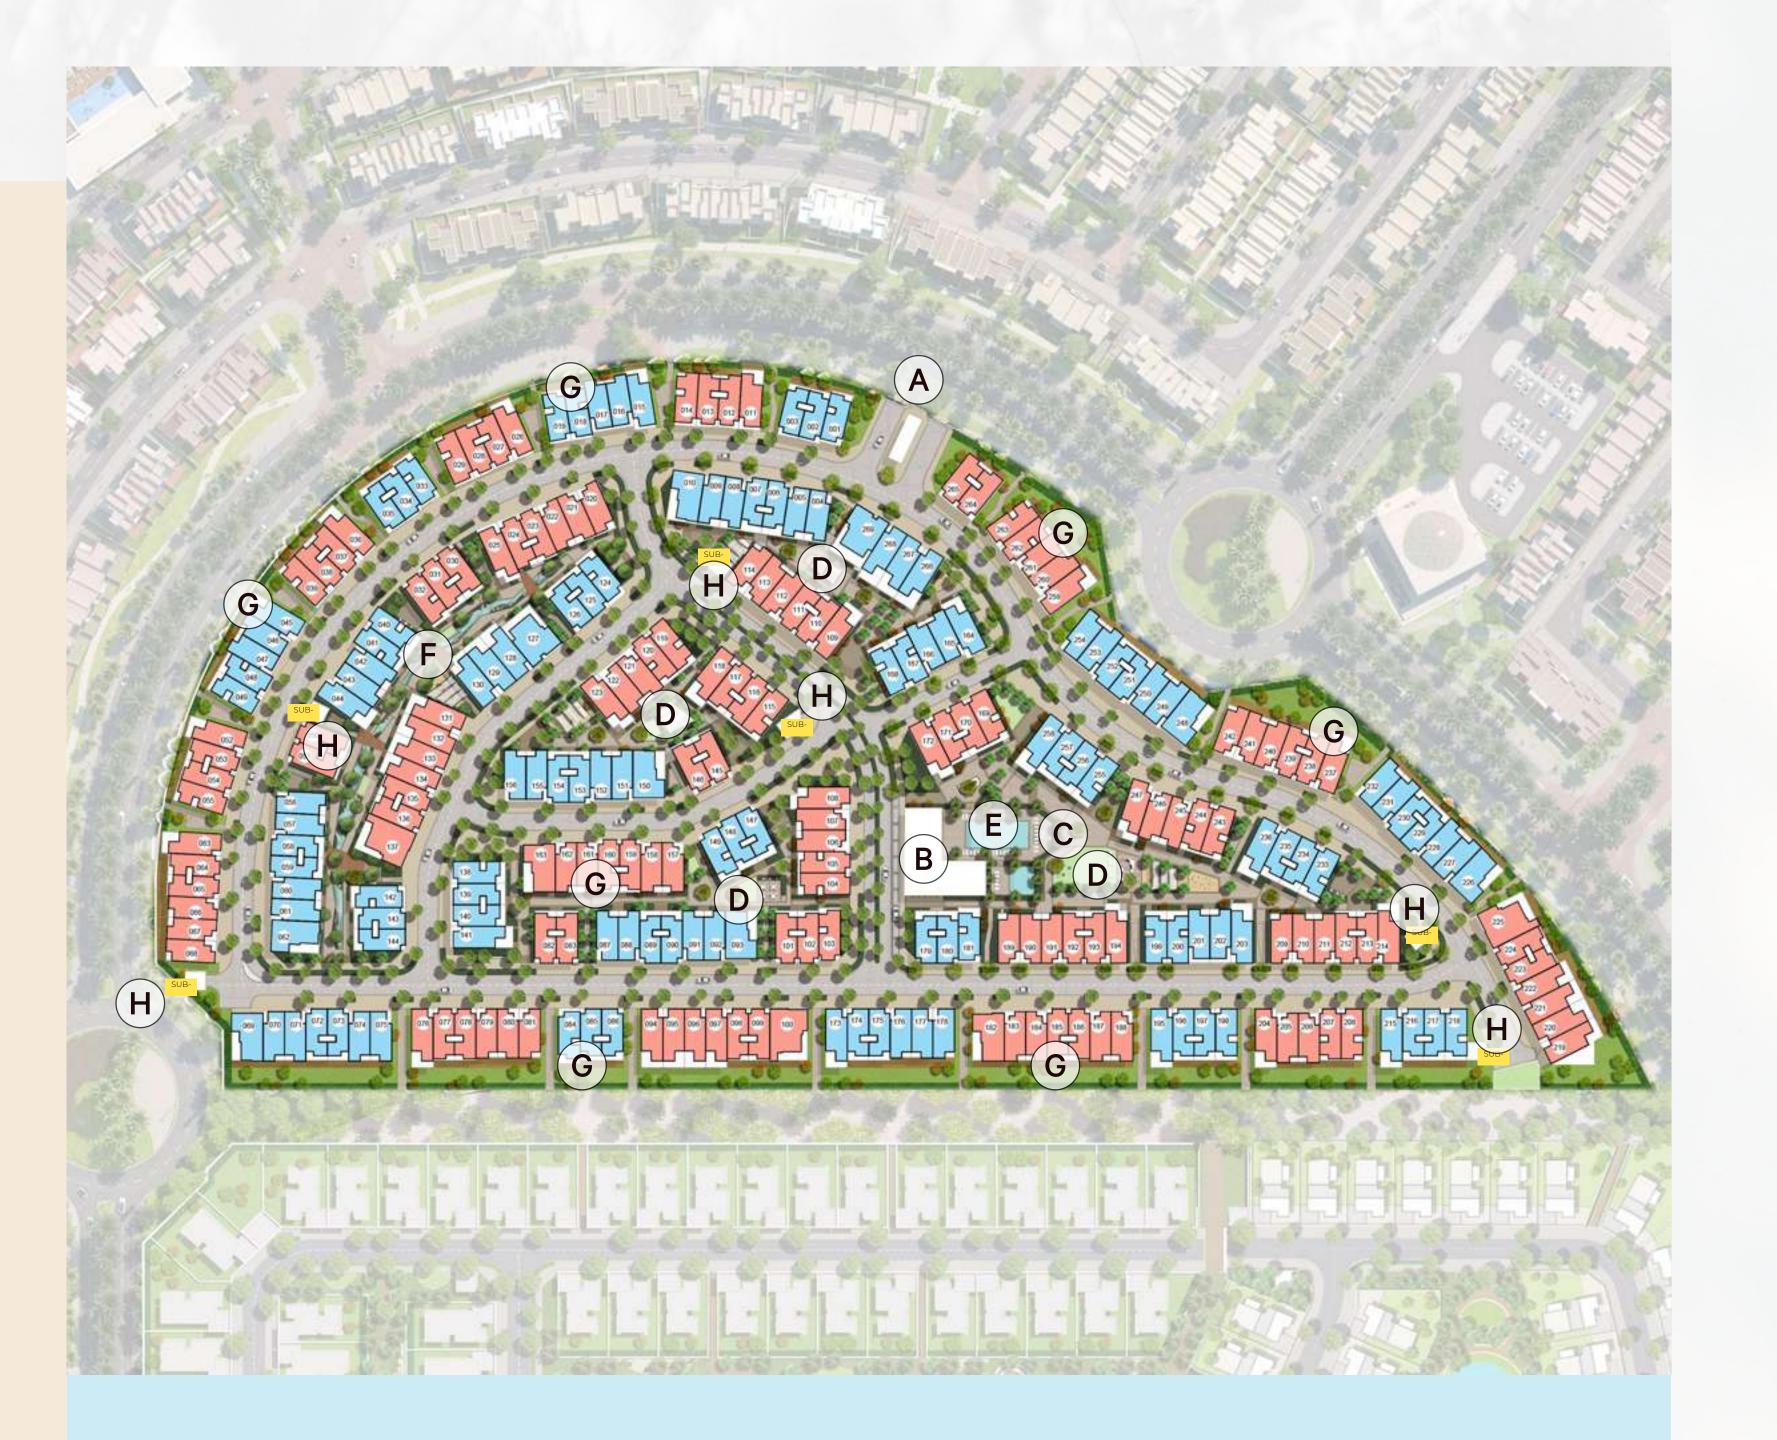

#### ARABIAN RANCHES III

BLISS 2

- Gated Entry
- B Club House
- c Kids Play Area
- D Neighborhood Park
- E Swimming Pool
- F Wadi Park
- G Town Houses
- H Sub-Station
- Modern Collection
- Classic Collection

### PERFECT HARMONY

Nestled in the heart of the Arabian Ranches
III, Bliss 2 consists of a holistically designed set of neighborhoods interwoven with 269 villas. A pure haven where light, airy living spaces and the natural landscape coexist and complement each other most harmoniously.