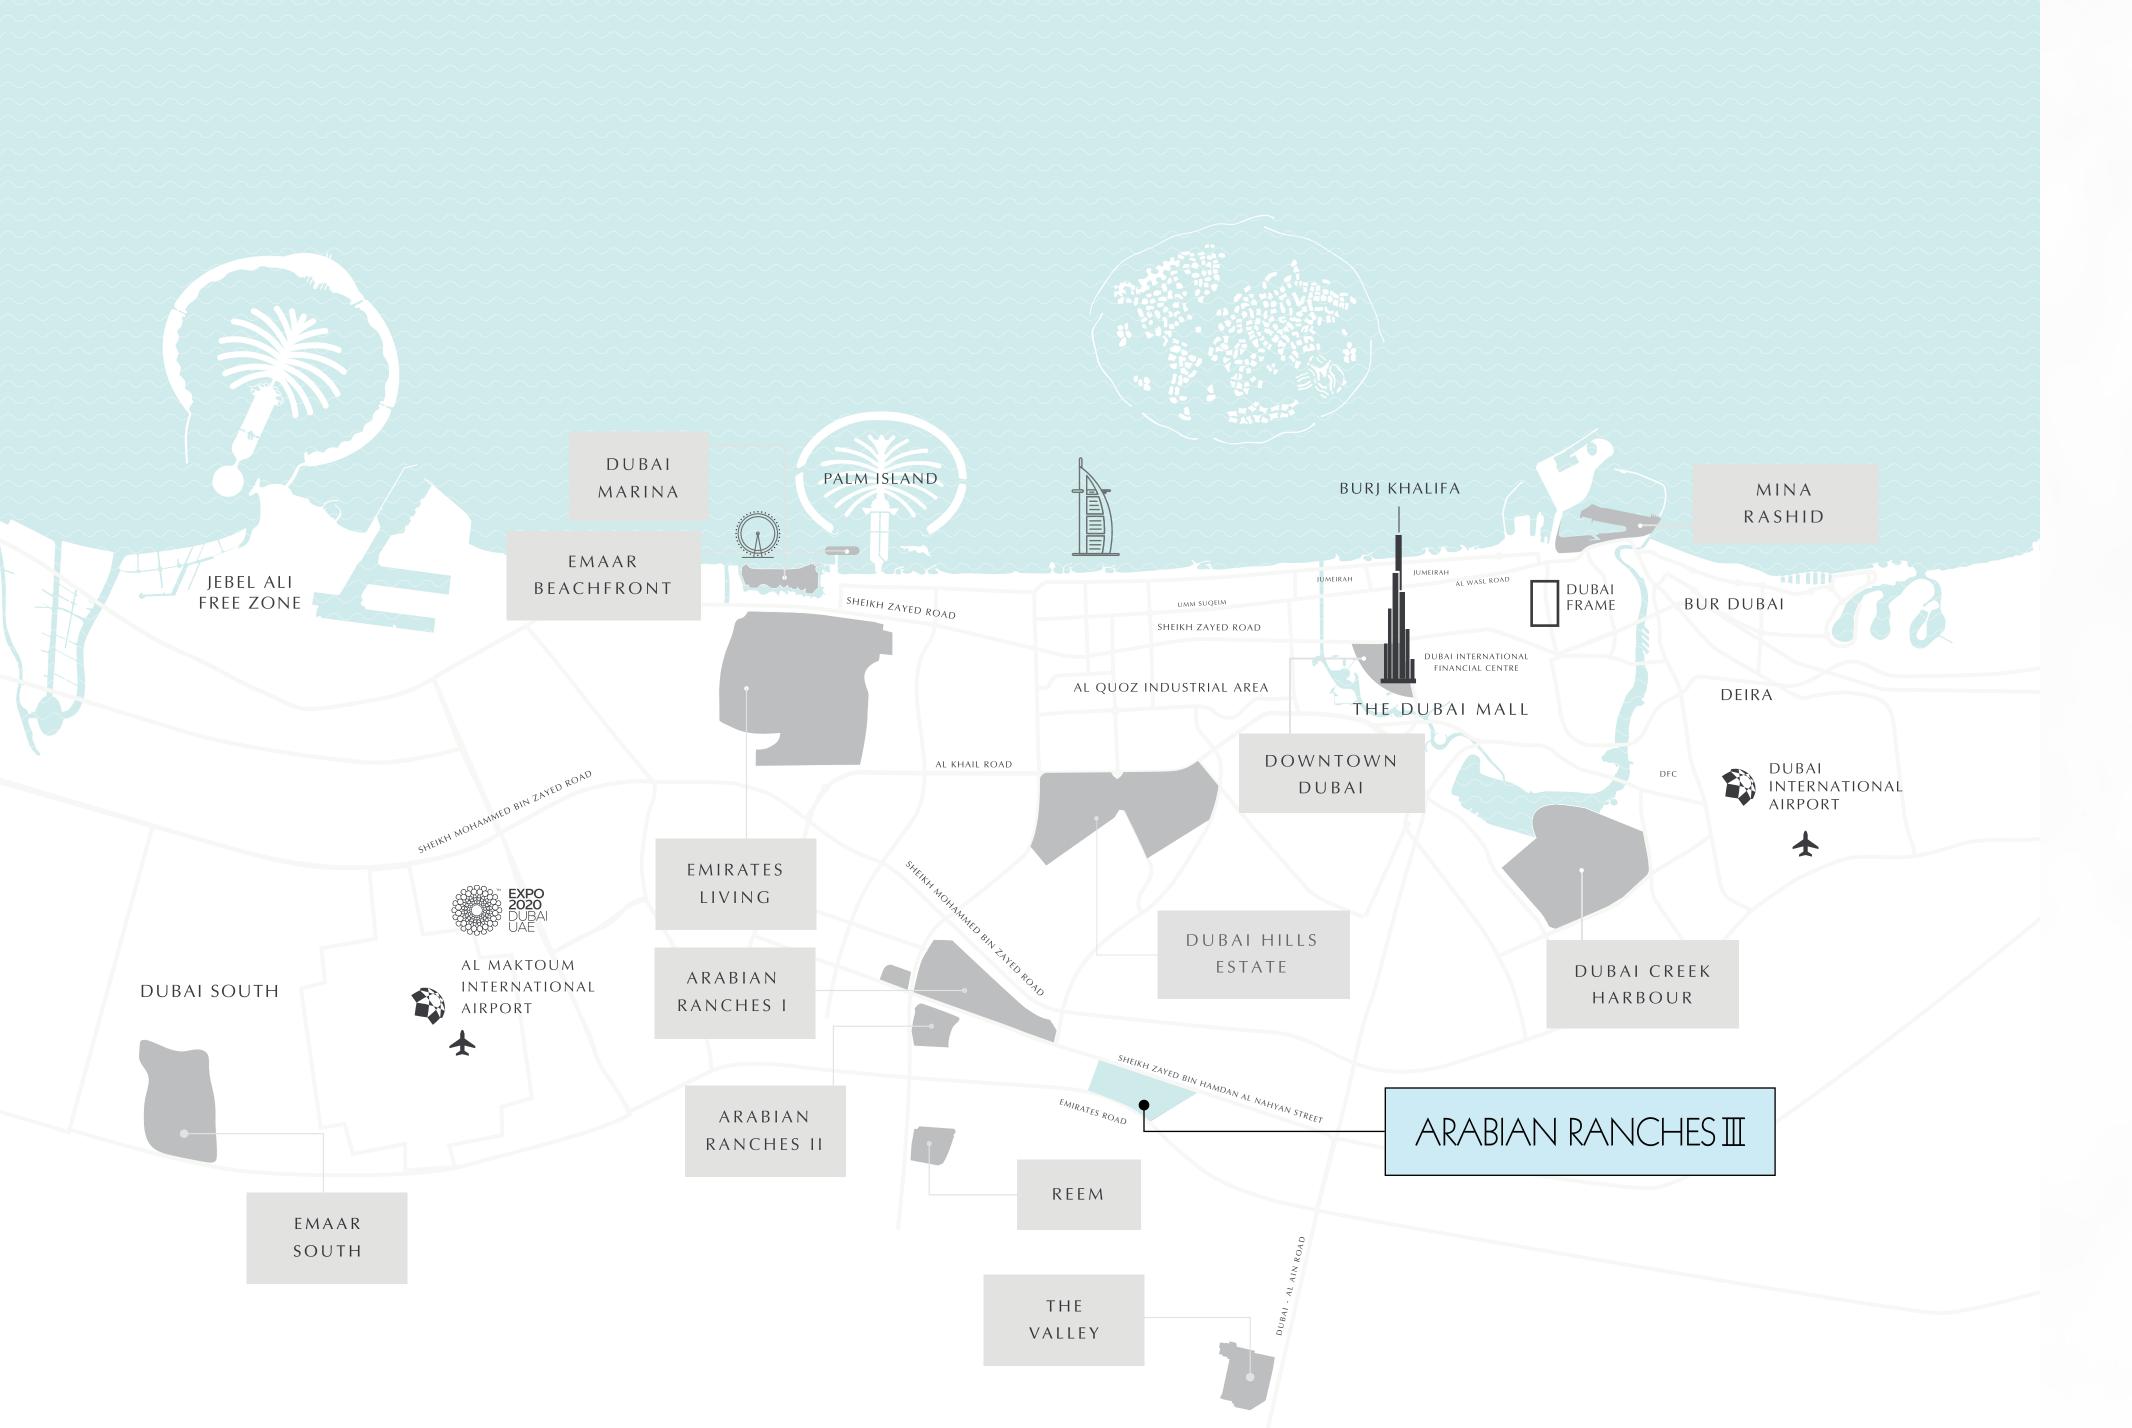

5
MINUTES FROM
GLOBAL VILLAGE

10

MINUTES FROM DUBAI POLO AND EQUESTRIAN CLUB

20

MINUTES FROM DOWNTOWN DUBAI

35

MINUTES FROM
THE DUBAI MALL

35

MINUTES FROM DUBAI MARINA

20

MINUTES FROM

DUBAI INT'L AIRPORT

35

MINUTES FROM AL MAKTOUM INT'L AIRPORT