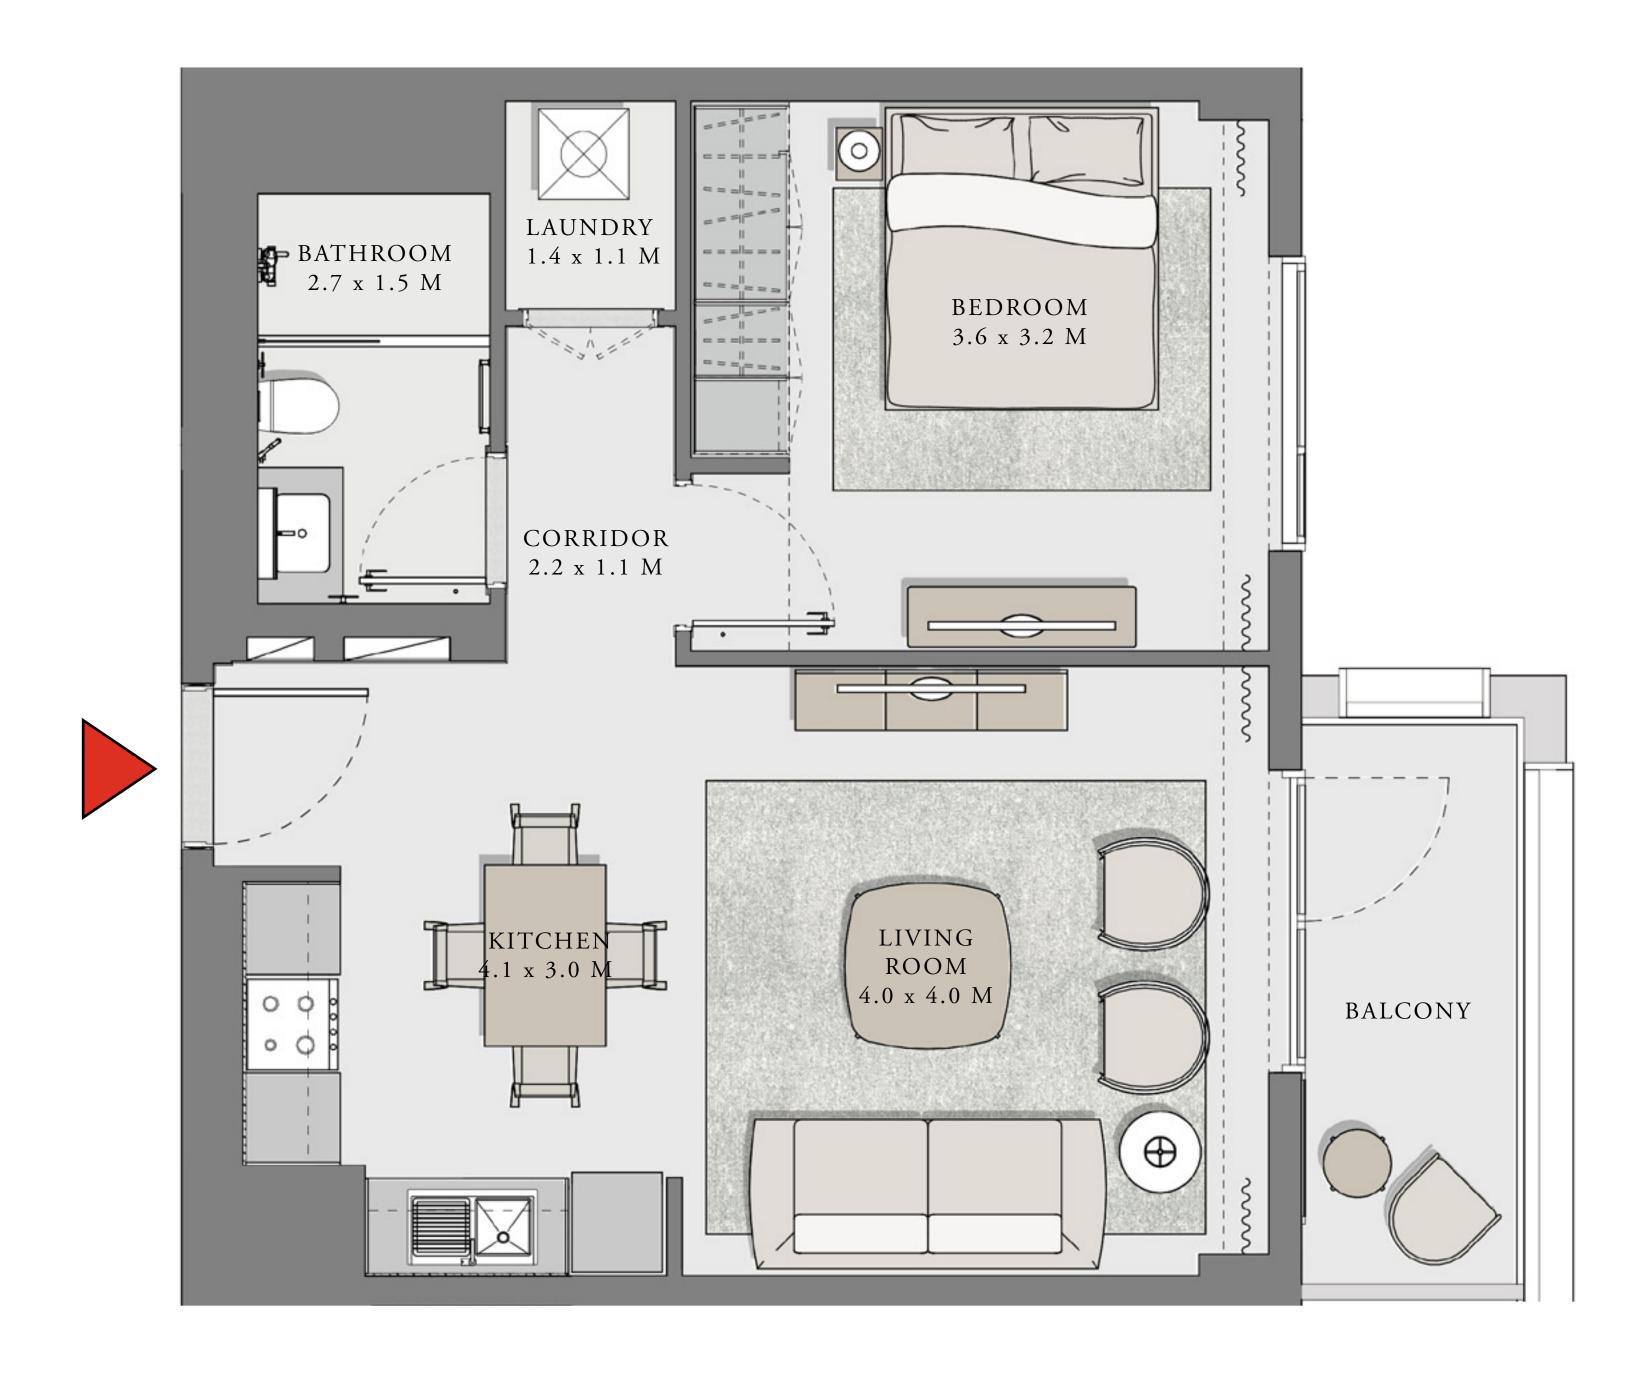

### 1 BEDROOM

UNIT 05 LEVEL 02-06

| APARTMENT AREA | 600.84 SQ.FT. | 55.82 SQ.M. |
|----------------|---------------|-------------|
| BALCONY AREA   | 66.20 SQ.FT.  | 6.15 SQ.M.  |
| TOTAL AREA     | 667.04 SQ.FT. | 61.97 SQ.M. |