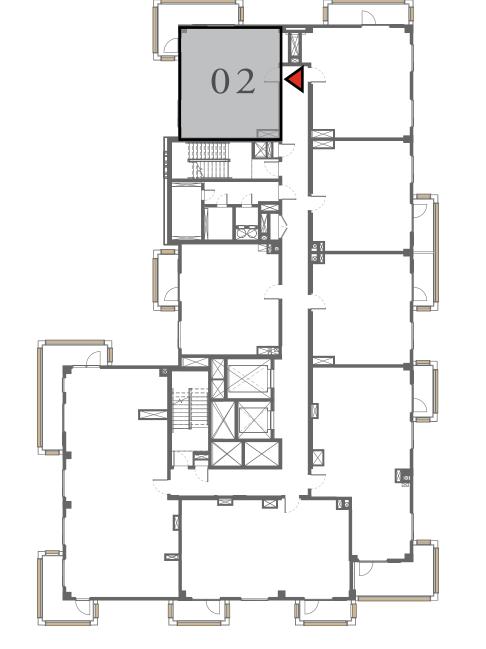

#### UNIT 01 LEVEL 02-06

| APARTMENT AREA | 599.77 SQ.FT. | 55.72 SQ.M. |
|----------------|---------------|-------------|
| BALCONY AREA   | 66.31 SQ.FT.  | 6.16 SQ.M.  |
| TOTAL AREA     | 666.08 SQ.FT. | 61.88 SQ.M. |