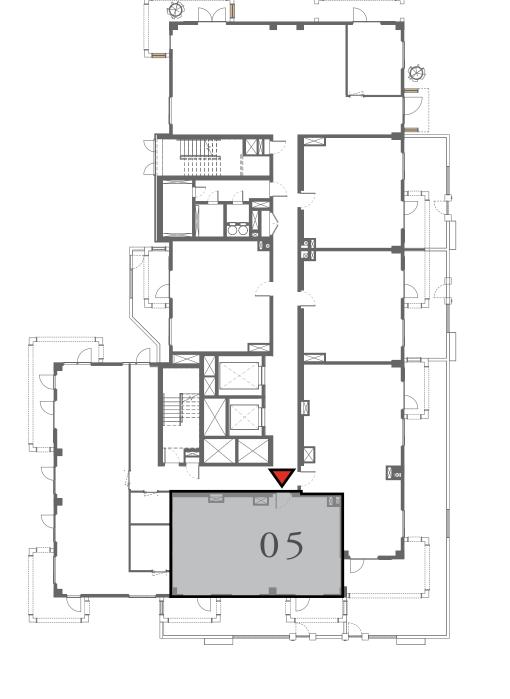

### LOTUS

#### BUILDING 3

### 2 BEDROOM

UNIT 104 LEVEL 01

|   | APARTMENT AREA | 905.57 SQ.FT.  | 84.13 SQ.M.  |
|---|----------------|----------------|--------------|
|   | BALCONY AREA   | 939.47 SQ.FT.  | 87.28 SQ.M.  |
| _ | TOTAL AREA     | 1845.04 SQ.FT. | 171.41 SQ.M. |