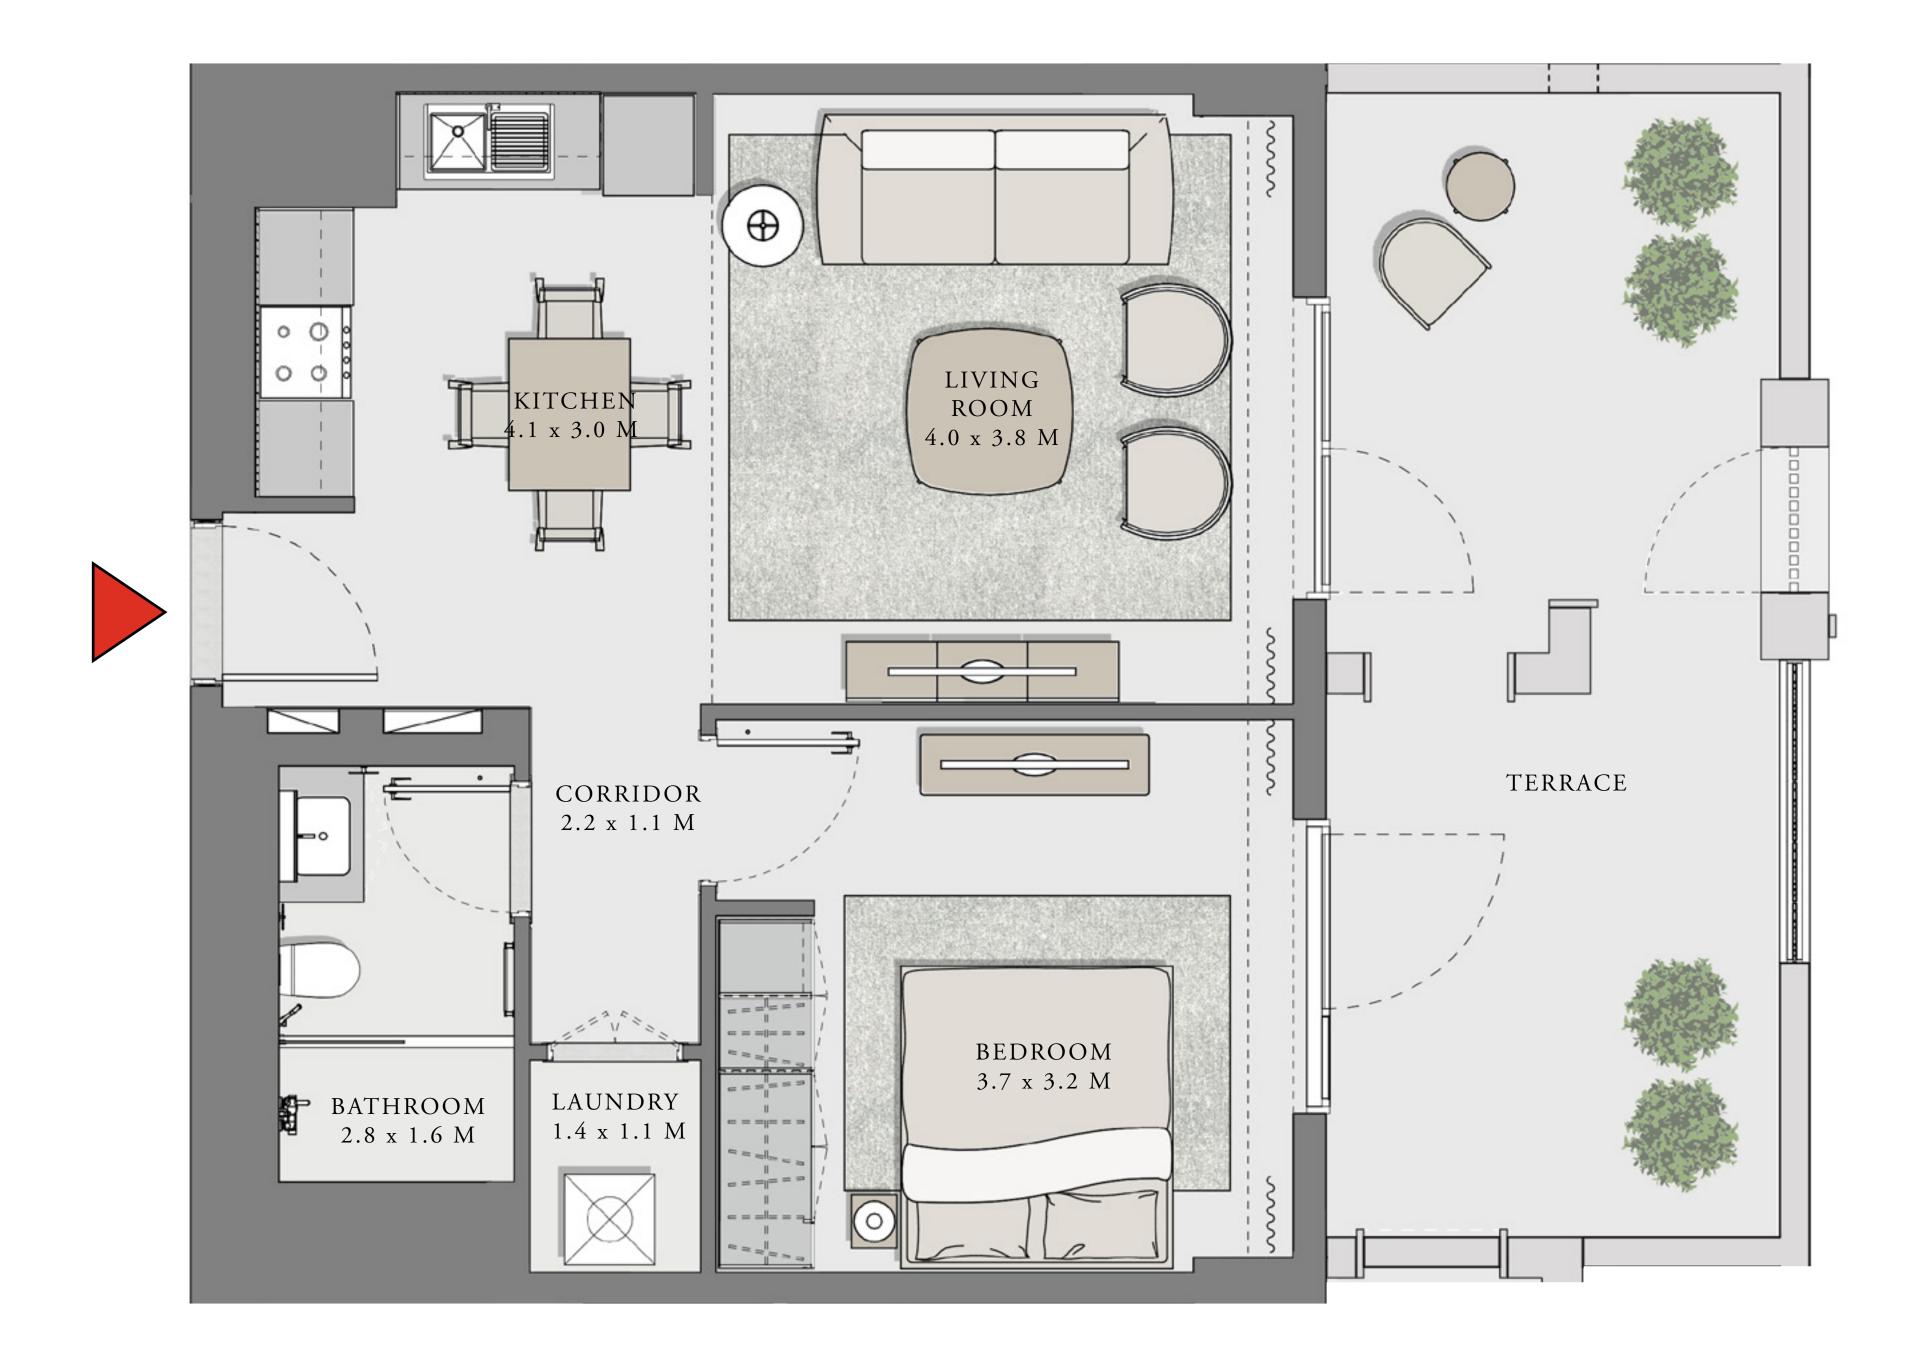

### 2 BEDROOM

UNIT 104 LEVEL 01

| APARTMENT AREA | 909.44 SQ.FT.  | 84.49 SQ.M.  |
|----------------|----------------|--------------|
| BALCONY AREA   | 939.04 SQ.FT.  | 87.24 SQ.M.  |
| TOTAL AREA     | 1848.48 SQ.FT. | 171.73 SQ.M. |