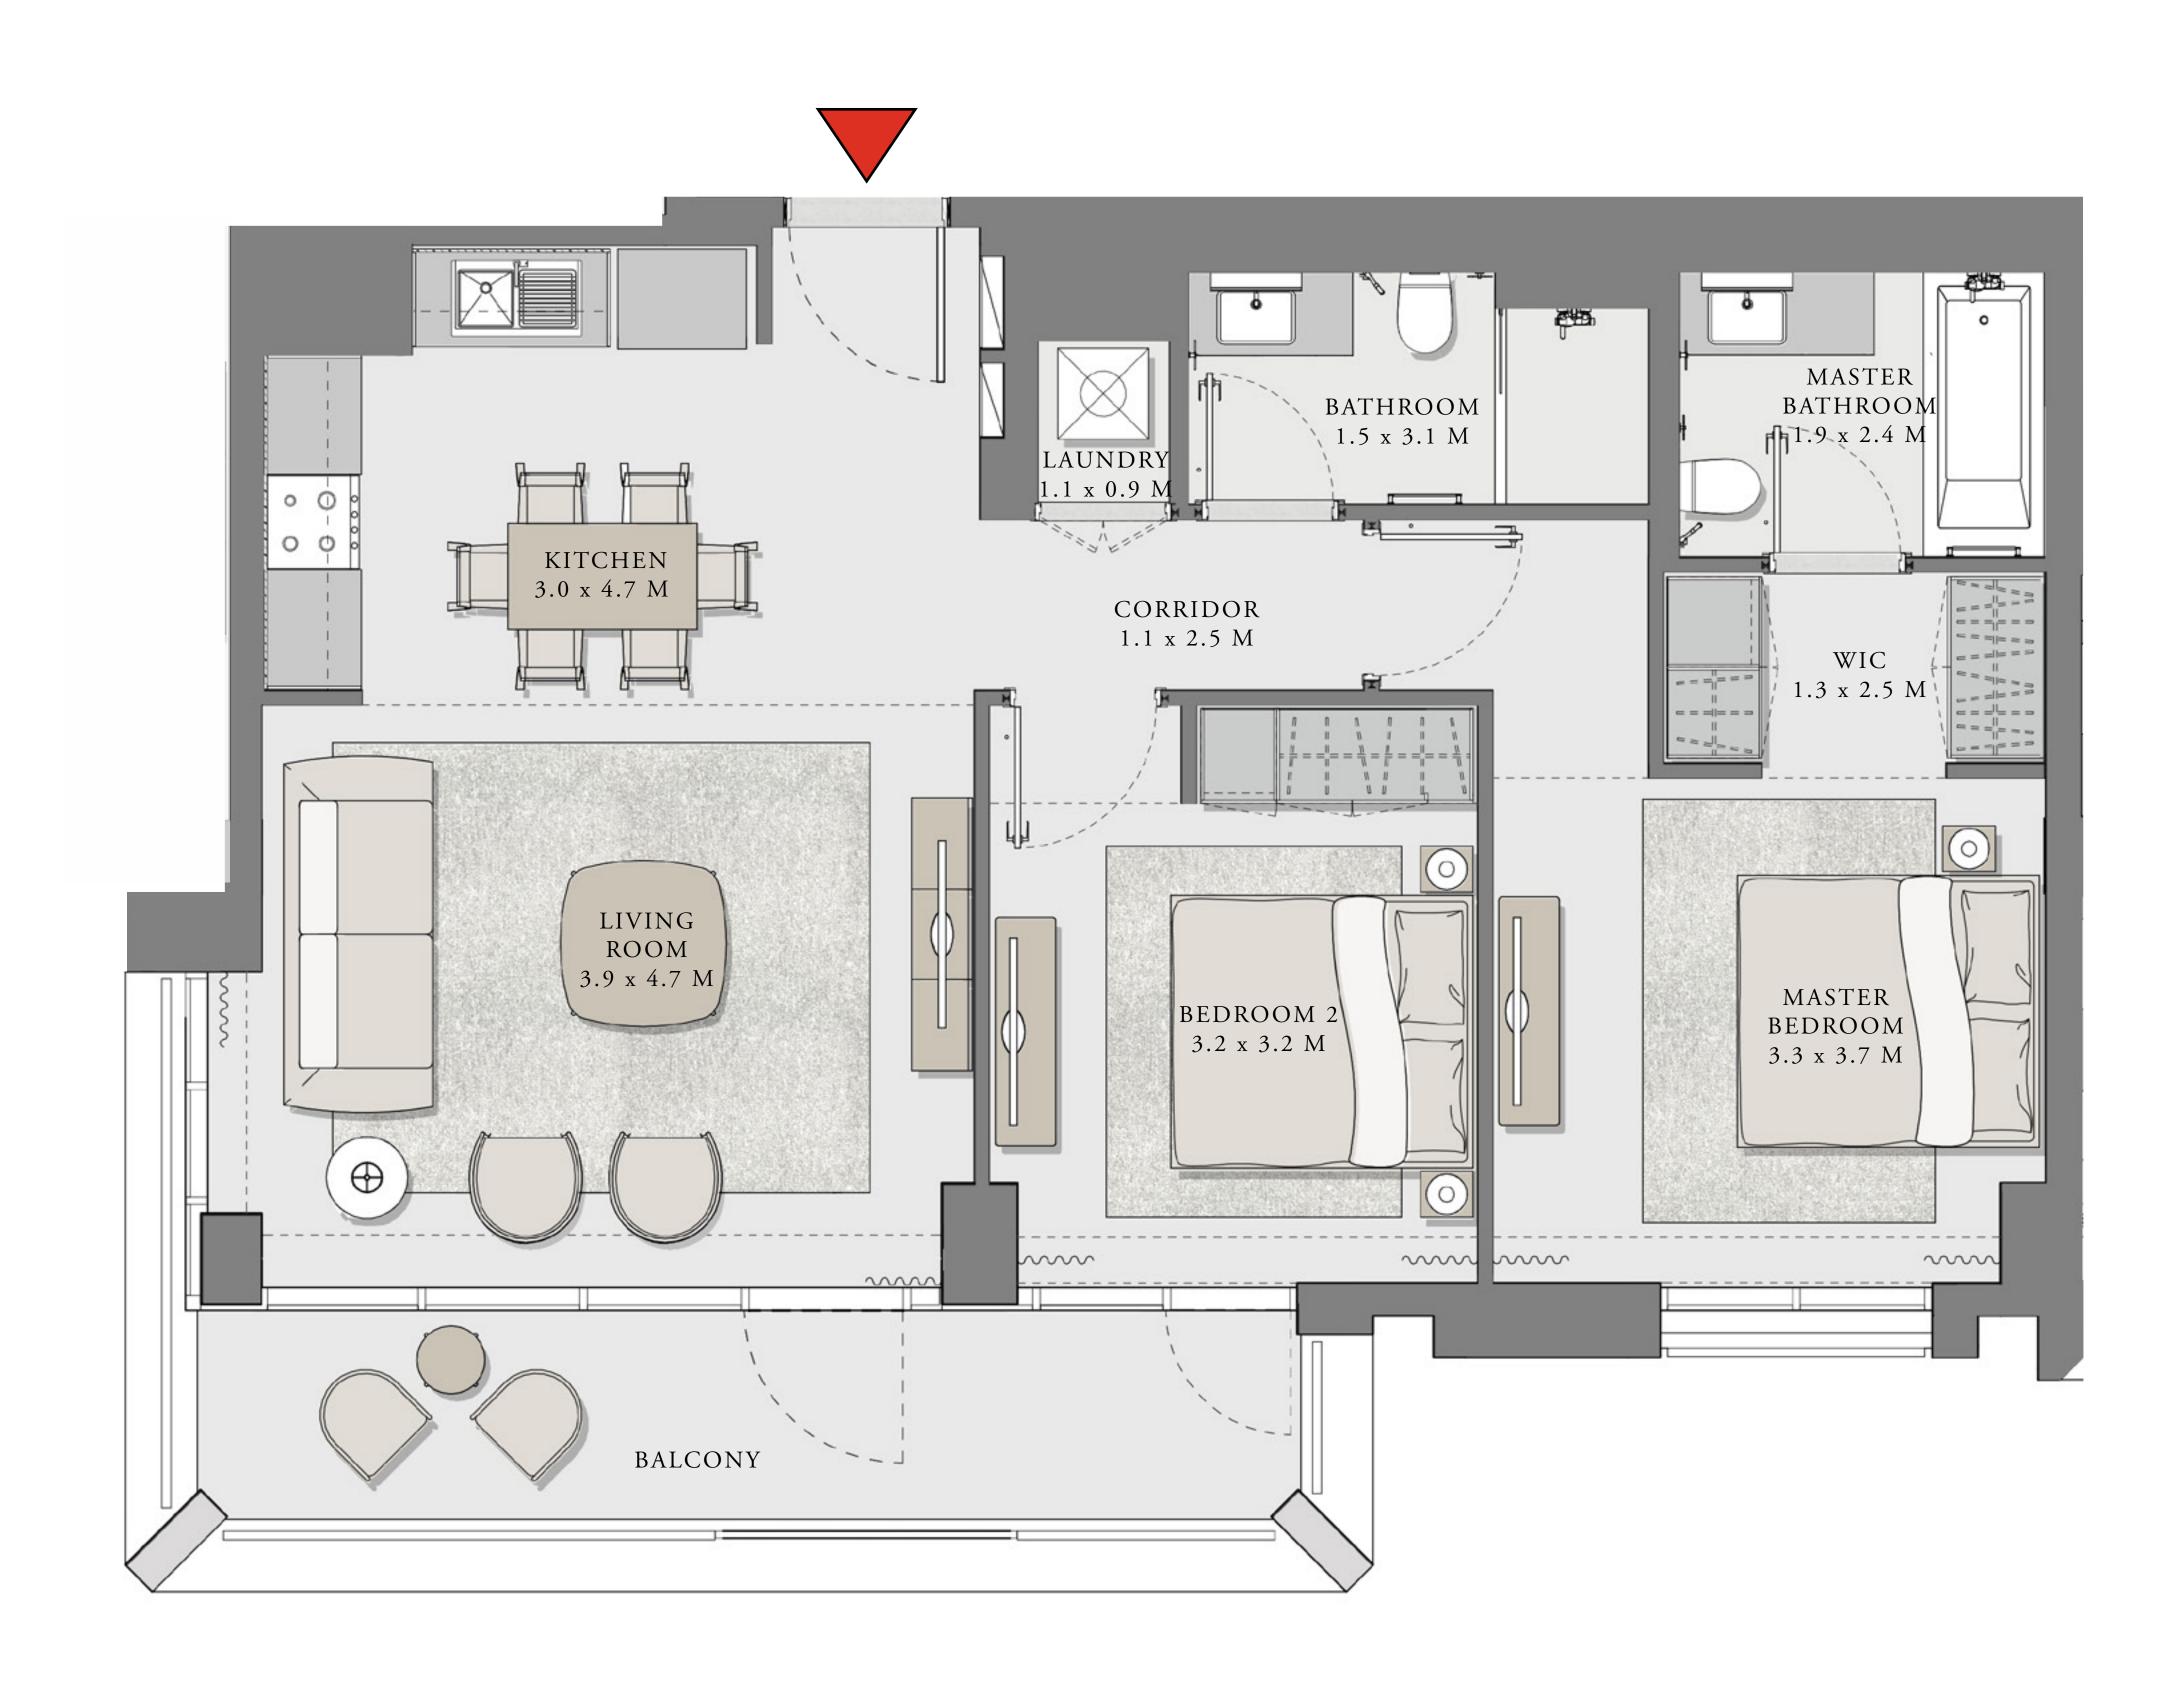

#### UNIT 07 LEVEL 02-06

|   | APARTMENT AREA | 909.12 SQ.FT.  | 84.46 SQ.M. |
|---|----------------|----------------|-------------|
|   | BALCONY AREA   | 132.61 SQ.FT.  | 12.32 SQ.M. |
| _ | TOTAL AREA     | 1041.73 SQ.FT. | 96.78 SQ.M. |