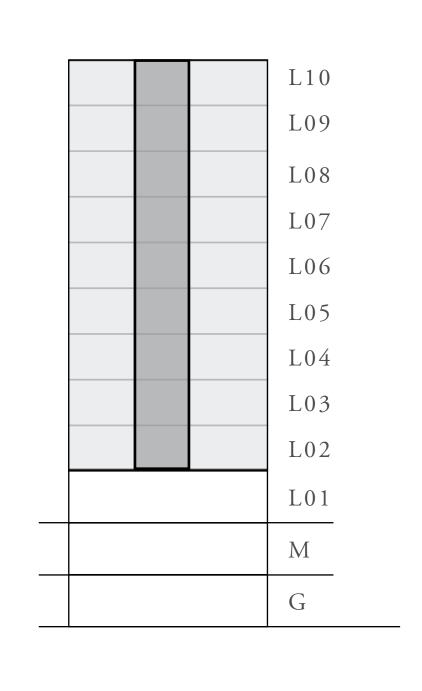

#### BUILDING 3

### 1 BEDROOM

UNIT 105 LEVEL 01

| APARTMENT AREA | 615.05 SQ.FT. | 57.14 SQ.M. |
|----------------|---------------|-------------|
| BALCONY AREA   | 305.91 SQ.FT. | 28.42 SQ.M. |
| TOTAL AREA     | 920.96 SQ.FT. | 85.56 SQ.M. |











### LOTUS

#### BUILDING 3

### 1 BEDROOM

#### UNIT 01 LEVEL 02-10

| APARTMENT AREA | 599.77 SQ.FT. | 55.72 SQ.M. |
|----------------|---------------|-------------|
| BALCONY AREA   | 66.31 SQ.FT.  | 6.16 SQ.M.  |
| TOTAL AREA     | 666.08 SQ.FT. | 61.88 SQ.M. |











### LOTUS

#### BUILDING 3

## 1 BEDROOM

UNIT 02 LEVEL 02-10

| APARTMENT AREA | 620.11 SQ.FT. | 57.61 SQ.M. |
|----------------|---------------|-------------|
| BALCONY AREA   | 139.61 SQ.FT. | 12.97 SQ.M. |
| TOTAL AREA     | 759.72 SQ.FT. | 70.58 SQ.M. |











### LOTUS

#### BUILDING 3

## 1 BEDROOM

UNIT 03 LEVEL 02-10

| APARTMENT AREA | 626.67 SQ.FT. | 58.22 SQ.M. |
|----------------|---------------|-------------|
| BALCONY AREA   | 102.26 SQ.FT. | 9.50 SQ.M.  |
| TOTAL AREA     | 728.93 SQ.FT. | 67.72 SQ.M. |











### LOTUS

#### BUILDING 3

### 1 BEDROOM

#### UNIT 04 LEVEL 02-10

| APARTMENT AREA | 600.20 SQ.FT. | 55.76 SQ.M. |
|----------------|---------------|-------------|
| BALCONY AREA   | 66.20 SQ.FT.  | 6.15 SQ.M.  |
| TOTAL AREA     | 666.40 SQ.FT. | 61.91 SQ.M. |











### LOTUS

#### BUILDING 3

### 1 BEDROOM

#### UNIT 05 LEVEL 02-10

| APARTMENT AREA | 600.84 SQ.FT. | 55.82 SQ.M. |
|----------------|---------------|-------------|
| BALCONY AREA   | 66.20 SQ.FT.  | 6.15 SQ.M.  |
| TOTAL AREA     | 667.04 SQ.FT.