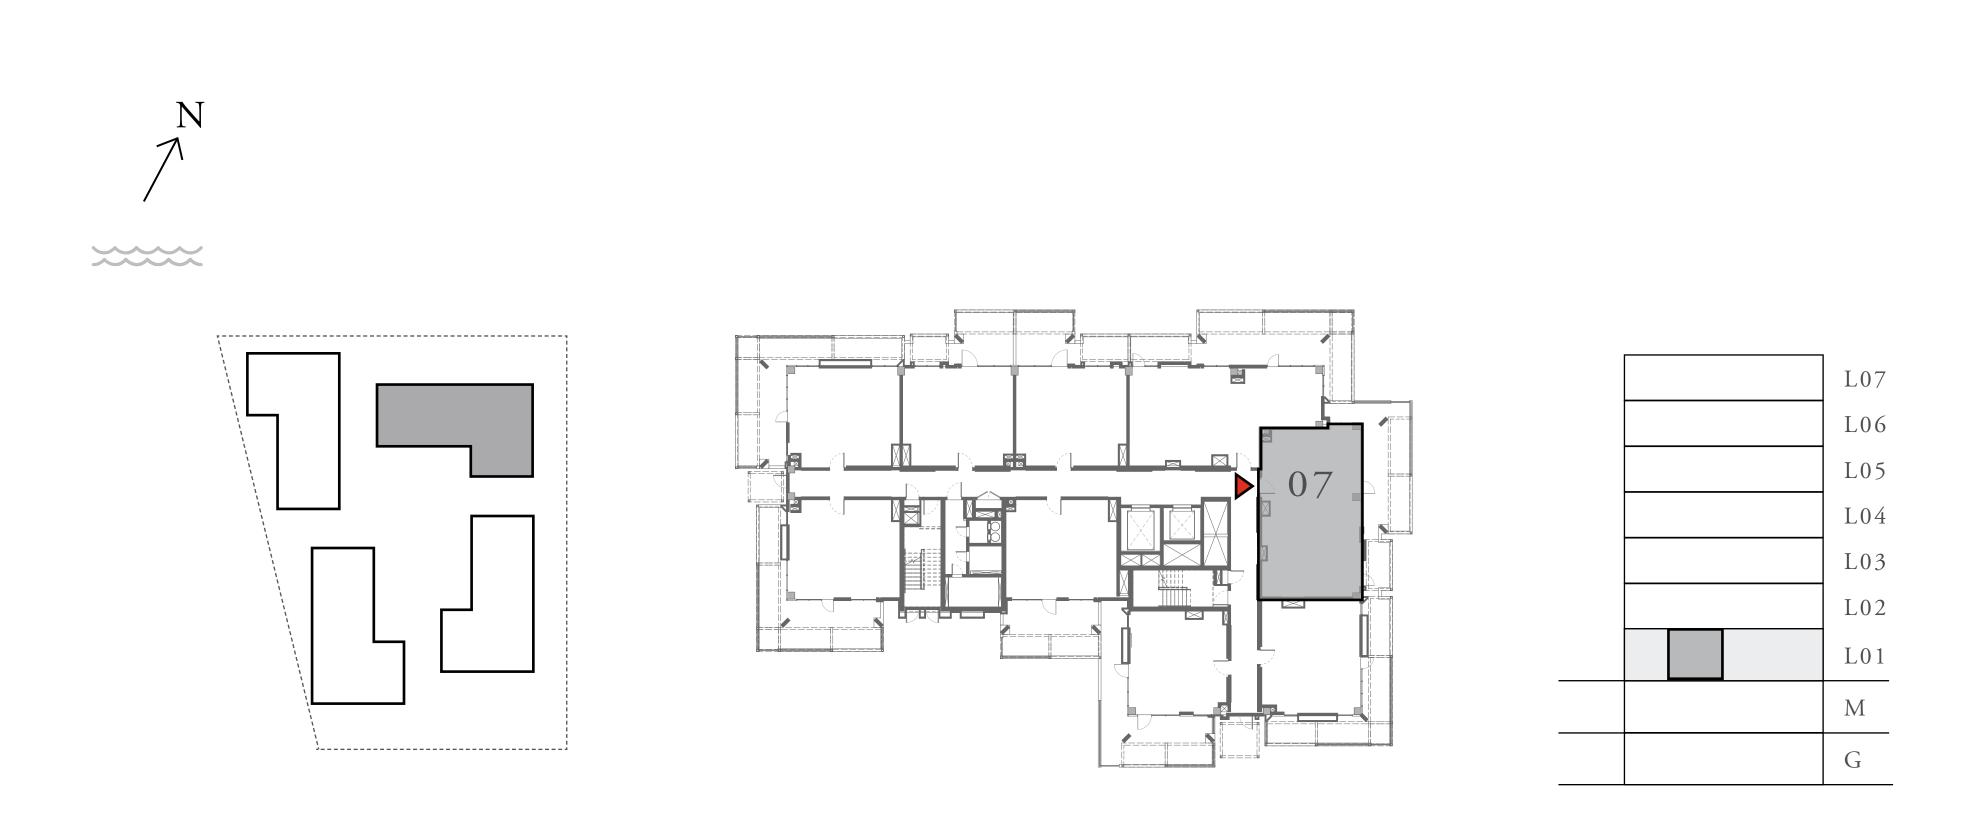

#### LOTUS

#### BUILDING 1

### 2 BEDROOM

#### UNIT 07 LEVEL 02-06

|   | APARTMENT AREA | 909.12 SQ.FT.  | 84.46 SQ.M. |
|---|----------------|----------------|-------------|
|   | BALCONY AREA   | 132.61 SQ.FT.  | 12.32 SQ.M. |
| _ | TOTAL AREA     | 1041.73 SQ.FT. | 96.78 SQ.M. |