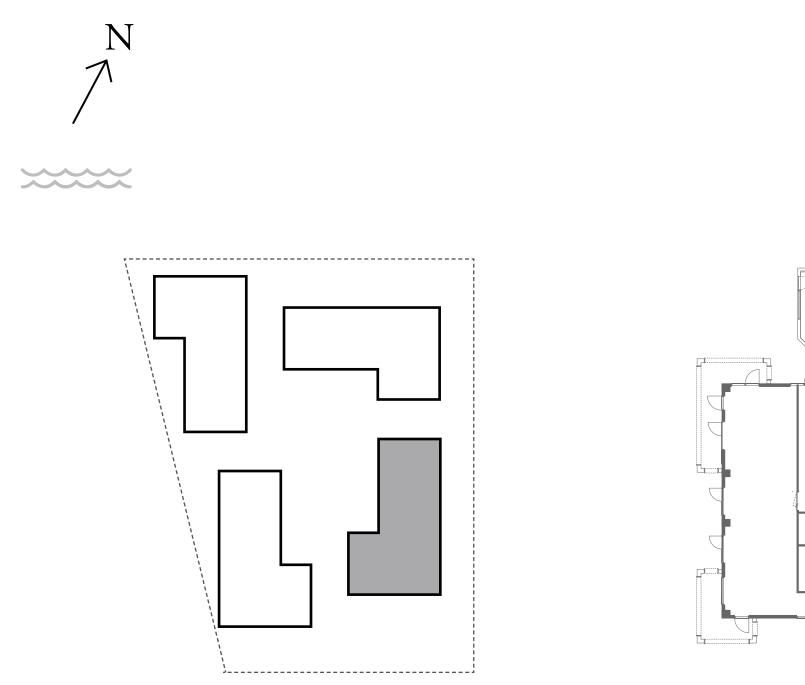

ING 1

### 1 BEDROOM

UNIT 102 LEVEL 01

| APAI | RTMENT AREA | 604.50 SQ.FT. | 56.16 SQ.M. |
|------|-------------|---------------|-------------|
| BA   | LCONY AREA  | 271.25 SQ.FT. | 25.20 SQ.M. |
| Т    | OTAL AREA   | 875.75 SQ.FT. | 81.36 SQ.M. |











### LOTUS

#### BUILDING 1

### 1 BEDROOM

UNIT 103 LEVEL 01

| APARTMENT AREA | 605.15 SQ.FT. | 56.22 SQ.M. |
|----------------|---------------|-------------|
| BALCONY AREA   | 263.39 SQ.FT. | 24.47 SQ.M. |
| TOTAL AREA     | 868.54 SQ.FT. | 80.69 SQ.M. |











### LOTUS

#### BUILDING 1

### 2 BEDROOM

UNIT 104 LEVEL 01

| APARTMENT AREA | 909.44 SQ.FT.  | 84.49 SQ.M.  |
|----------------|----------------|--------------|
| BALCONY AREA   | 939.04 SQ.FT.  | 87.24 SQ.M.  |
| TOTAL AREA     | 1848.48 SQ.FT. | 171.73 SQ.M. |













### LOTUS

#### BUILDING 1

### 2 BEDROOM

UNIT 105 LEVEL 01

| A | APARTMENT AREA | 912.78 SQ.FT.  | 84.80 SQ.M.  |
|---|----------------|----------------|--------------|
|   | BALCONY AREA   | 439.92 SQ.FT.  | 40.87 SQ.M.  |
|   | TOTAL AREA     | 1352.70 SQ.FT. | 125.67 SQ.M. |











### LOTUS

#### BUILDING 1

### 1 BEDROOM

#### UNIT 01 LEVEL 02-06

| APARTMENT AREA | 599.77 SQ.FT. | 55.72 SQ.M. |
|----------------|---------------|-------------|
| BALCONY AREA   | 66.31 SQ.FT.  | 6.16 SQ.M.  |
| TOTAL AREA     | 666.08 SQ.FT. | 61.88 SQ.M. |











#### LOTUS

#### BUILDING 1

### 1 BEDROOM

UNIT 02 LEVEL 02-06

| APARTMENT AREA | 620.11 SQ.FT. | 57.61 SQ.M. |
|----------------|---------------|-------------|
| BALCONY AREA   | 139.61 SQ.FT. | 12.97 SQ.M. |
| TOTAL