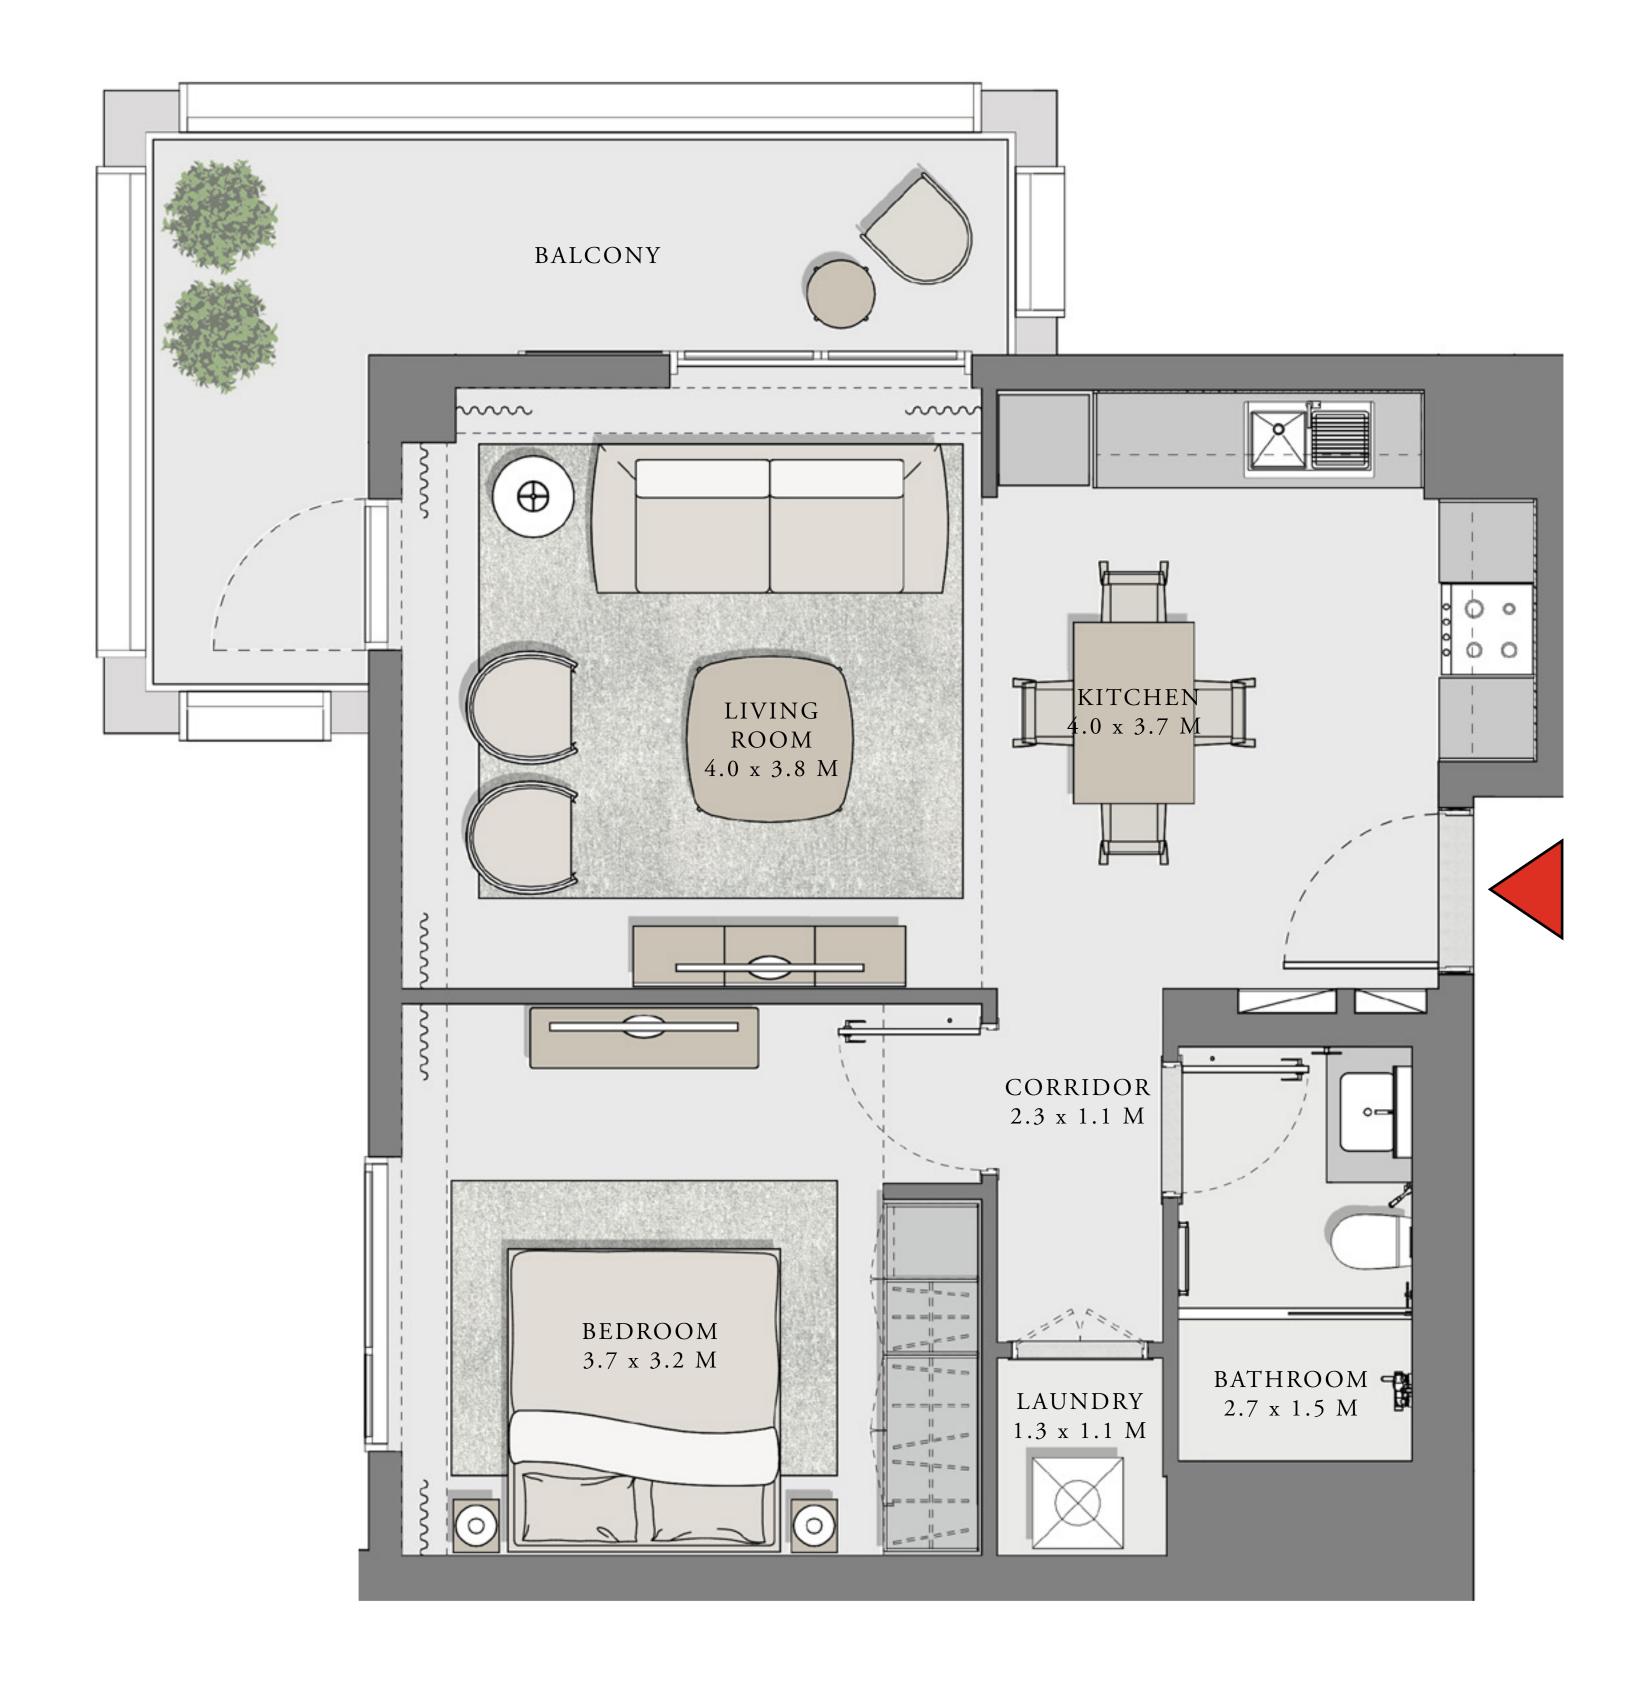

#### UNIT 03 LEVEL 02-06

| APARTMENT AREA | 626.67 SQ.FT. | 58.22 SQ.M. |
|----------------|---------------|-------------|
| BALCONY AREA   | 102.36 SQ.FT. | 9.51 SQ.M.  |
| TOTAL AREA     | 729.03 SQ.FT. | 67.73 SQ.M. |