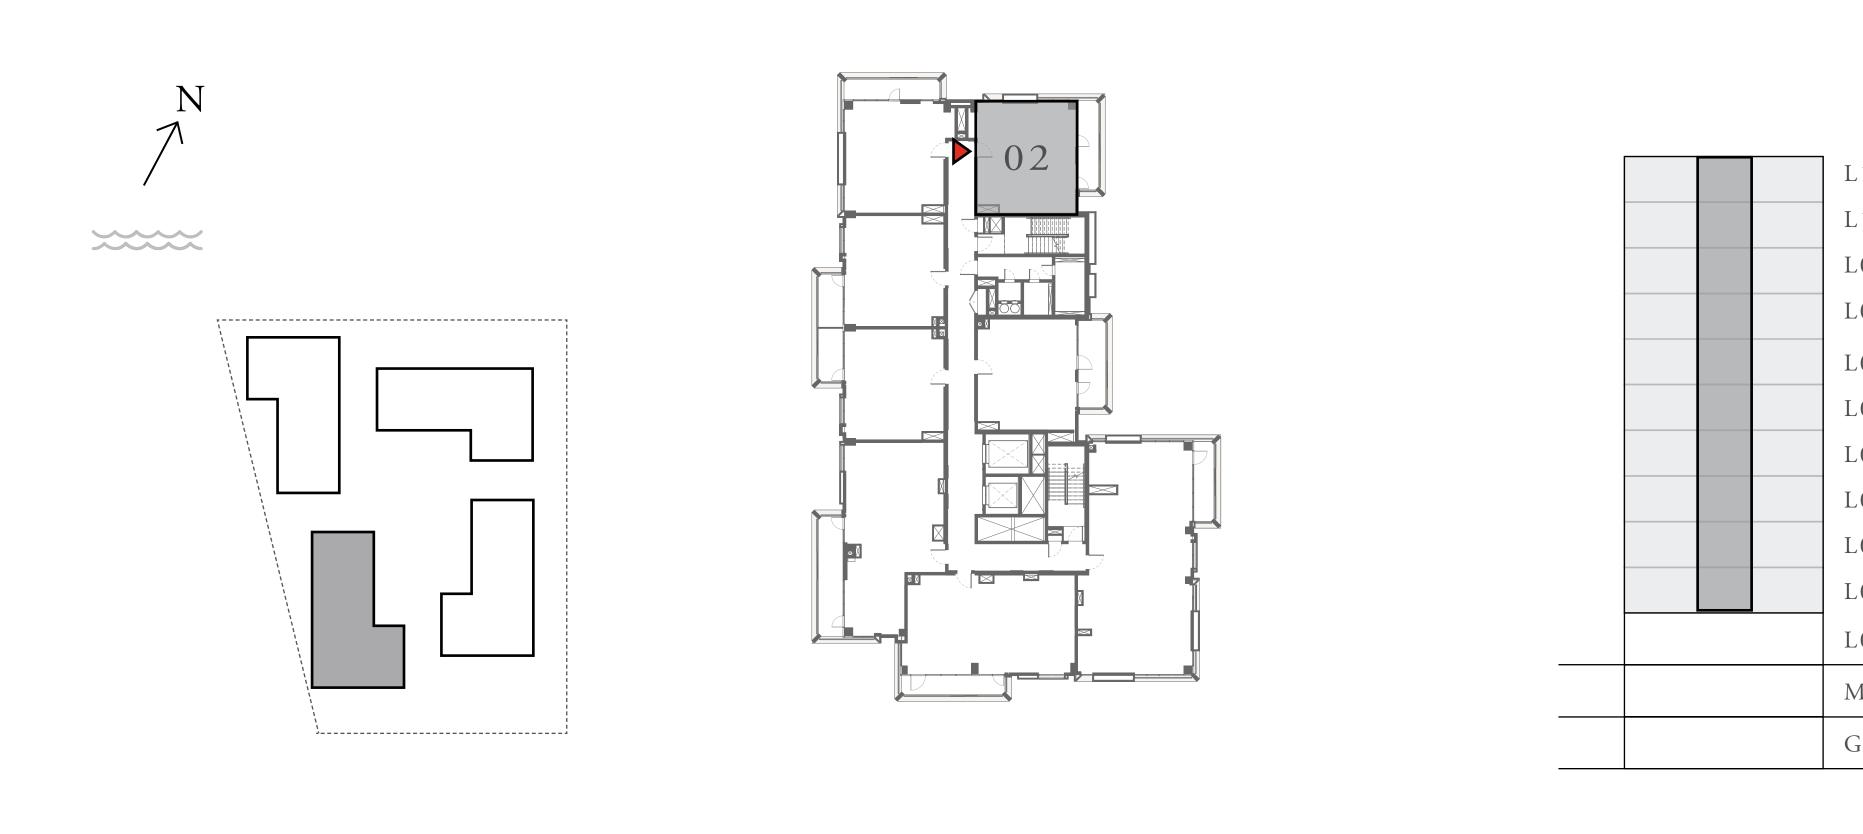

### 1 BEDROOM

UNIT 02 LEVEL 02-06

| APARTMENT AREA | 620.11 SQ.FT. | 57.61 SQ.M. |
|----------------|---------------|-------------|
| BALCONY AREA   | 139.61 SQ.FT. | 12.97 SQ.M. |
| TOTAL AREA     | 759.72 SQ.FT. | 70.58 SQ.M. |