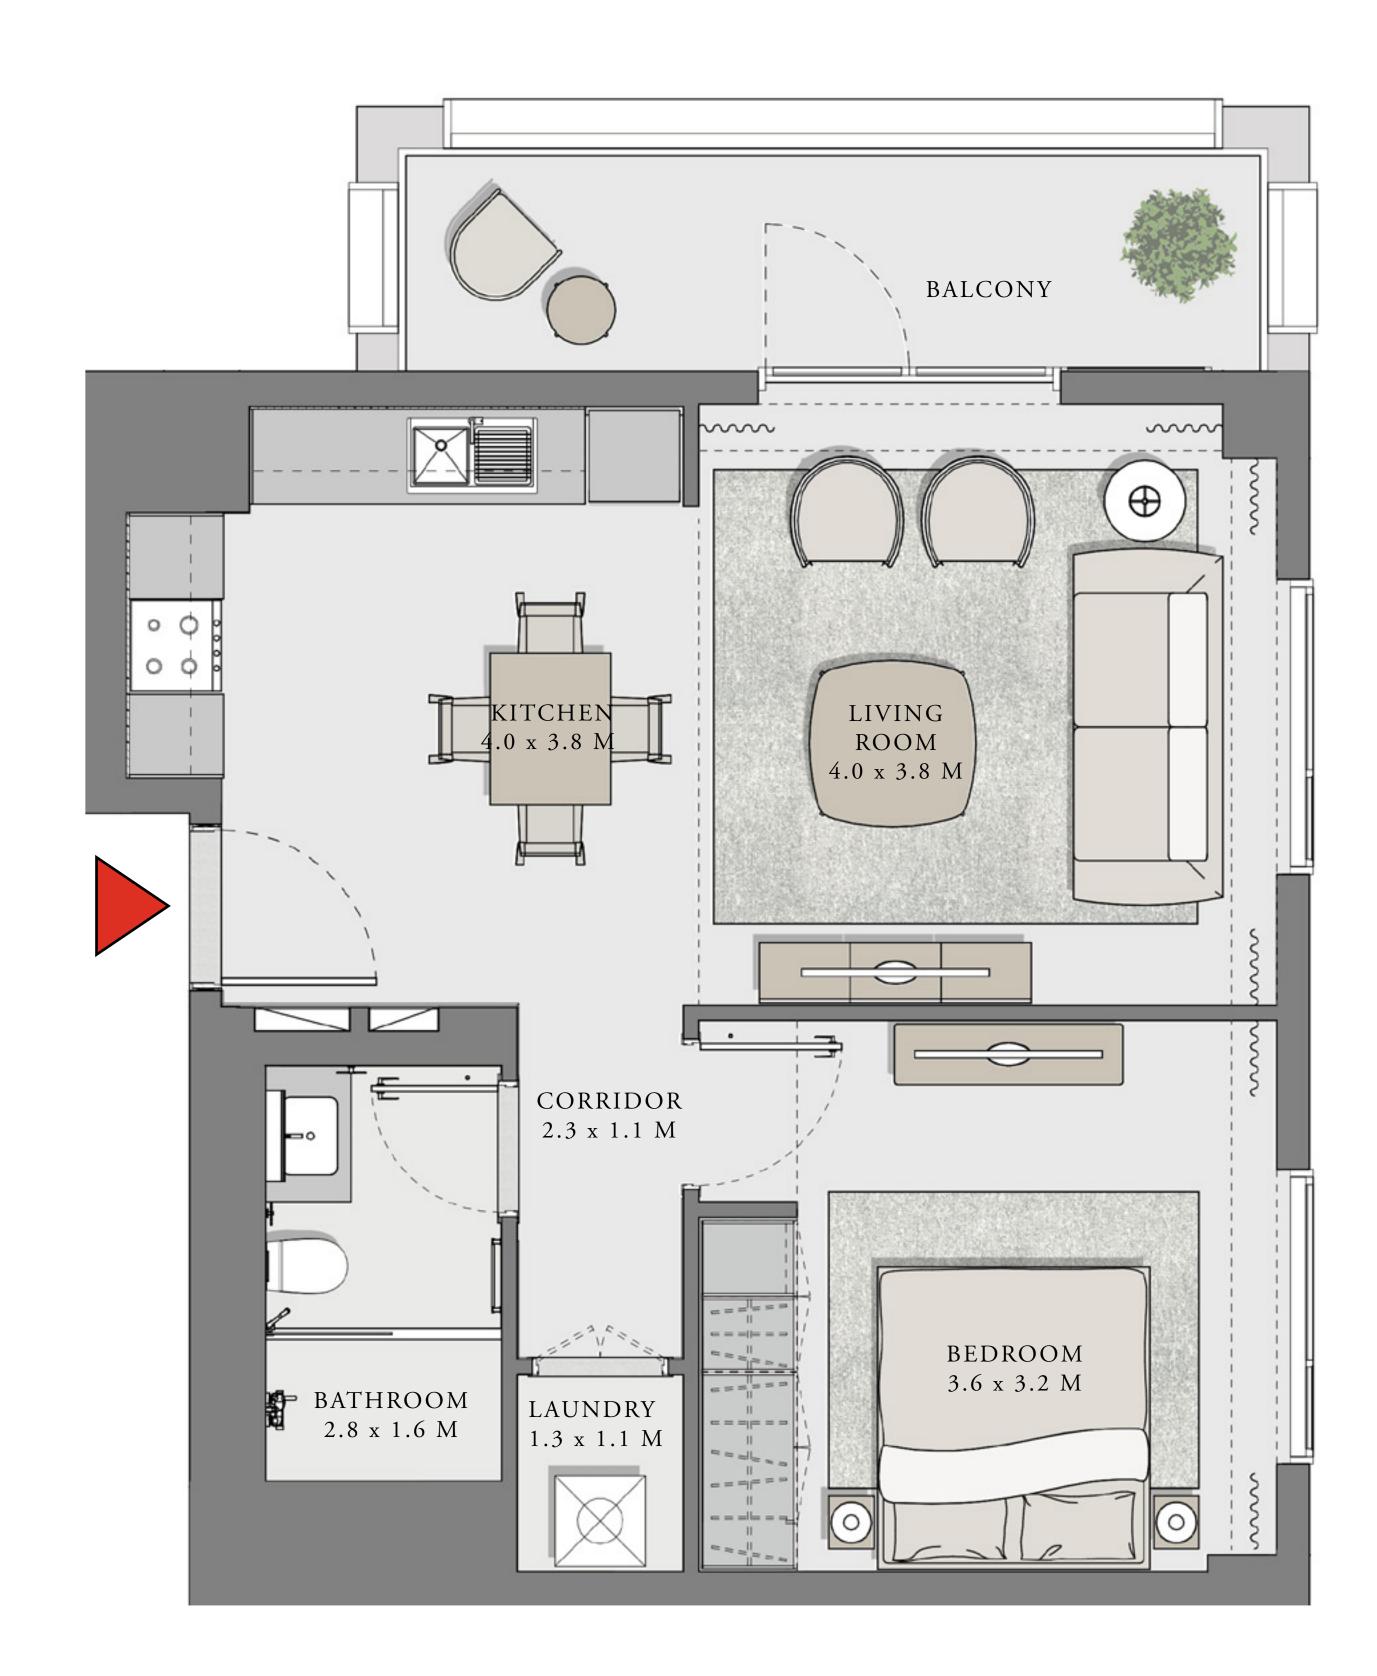

#### UNIT 04 LEVEL 02-06

|   | APARTMENT AREA | 600.20 SQ.FT. | 55.76 SQ.M. |  |
|---|----------------|---------------|-------------|--|
|   | BALCONY AREA   | 66.20 SQ.FT.  | 6.15 SQ.M.  |  |
| - | TOTAL AREA     | 666.40 SQ.FT. | 61.91 SQ.M. |  |