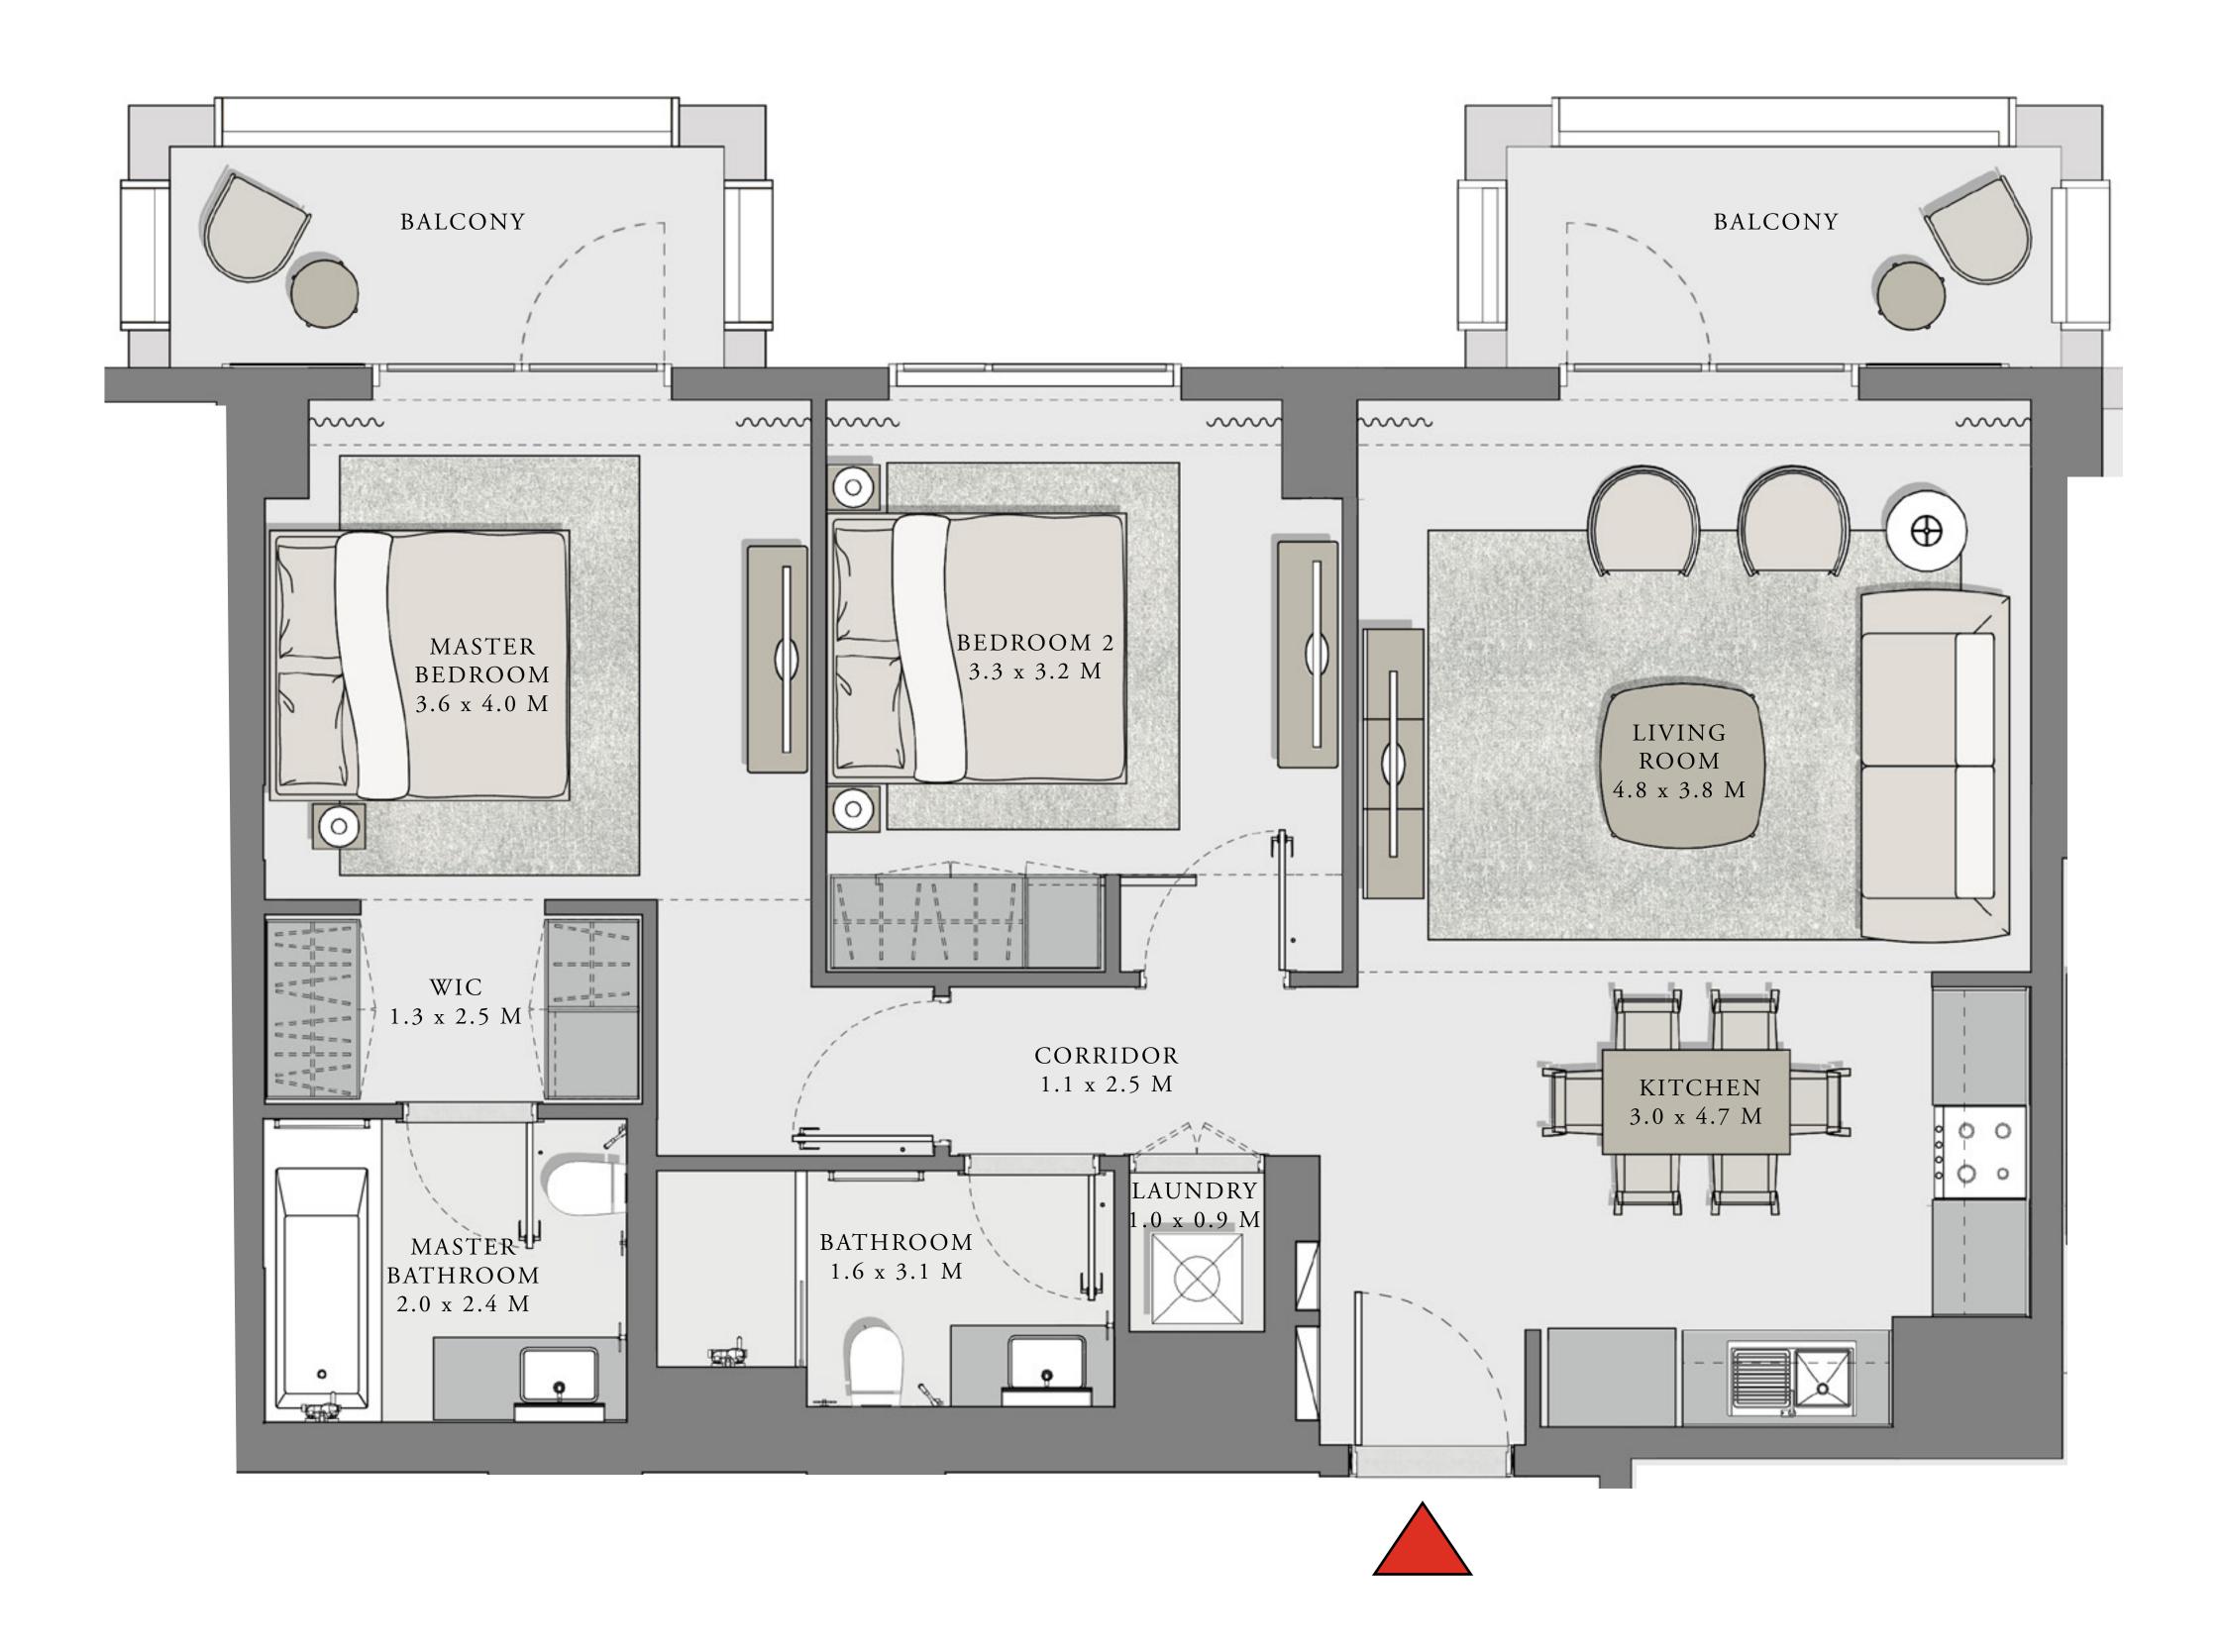

### LOTUS

#### BUILDING 4

## 3 BEDROOM

UNIT 08 LEVEL 02-07

| APARTMENT AREA | 1347.21 SQ.FT. | 125.16 SQ.M. |
|----------------|----------------|--------------|
| BALCONY AREA   | 110.65 SQ.FT.  | 10.28 SQ.M.  |
| TOTAL AREA     | 1457.86 SQ.FT. | 135.44 SQ.M. |