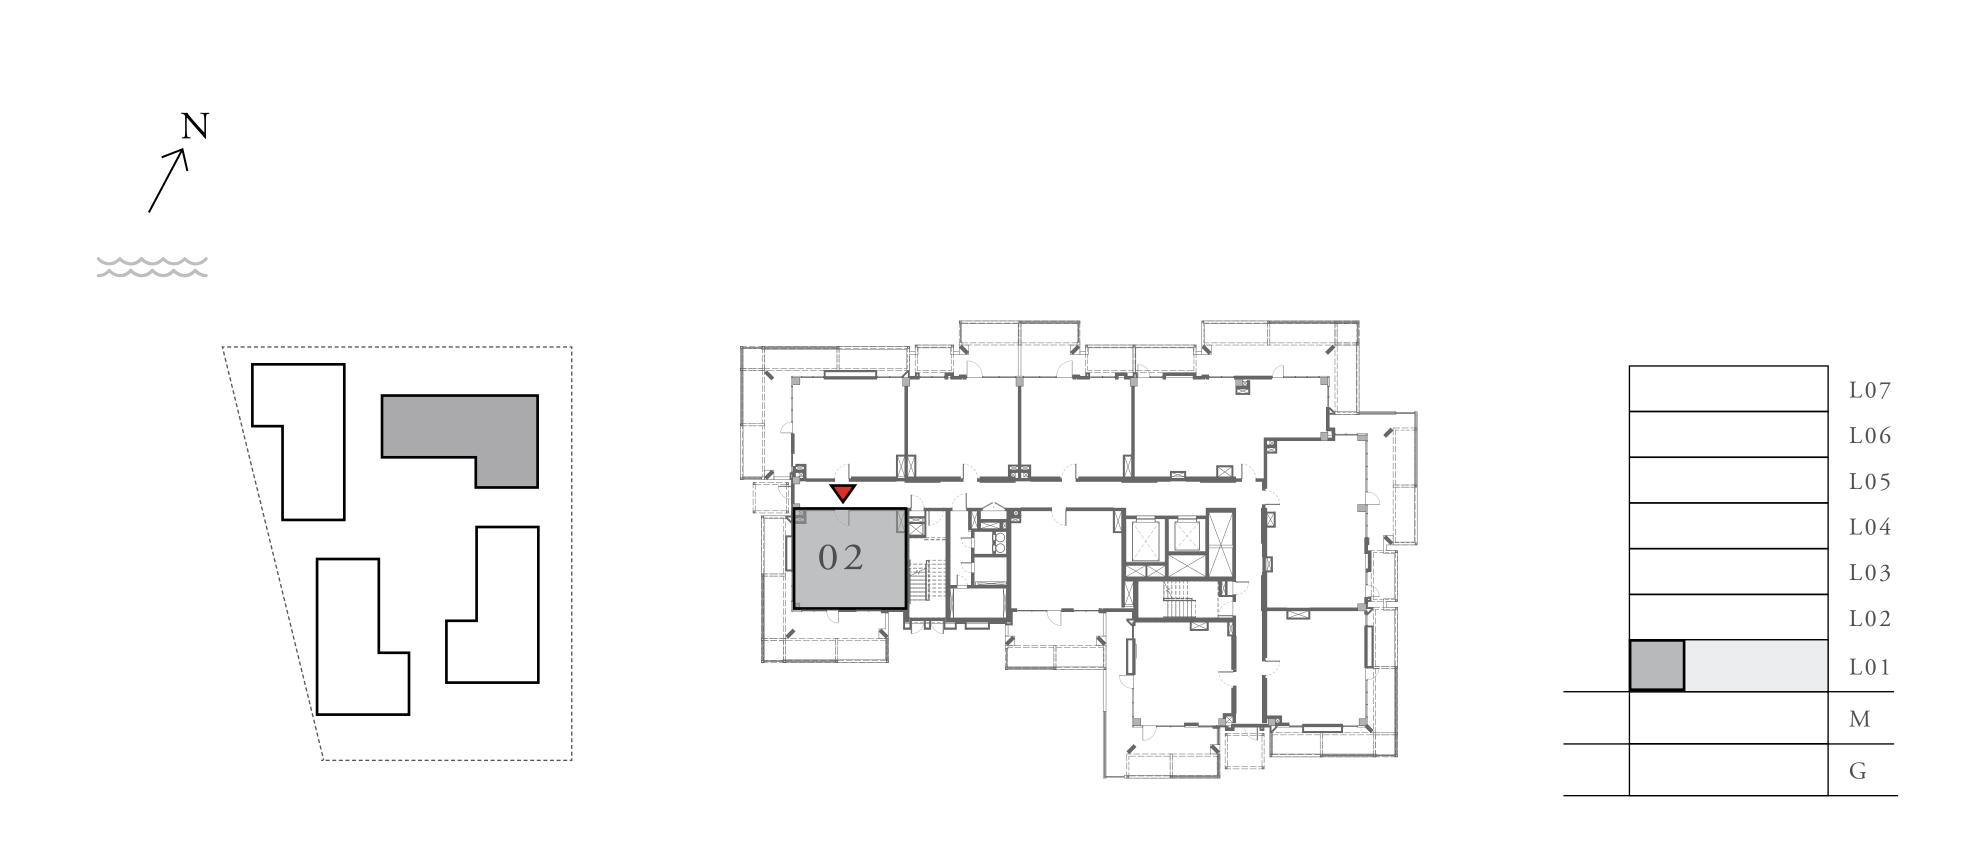

### 1 BEDROOM

UNIT 102 LEVEL 01

| APAI | RTMENT AREA | 604.50 SQ.FT. | 56.16 SQ.M. |
|------|-------------|---------------|-------------|
| BA   | LCONY AREA  | 271.25 SQ.FT. | 25.20 SQ.M. |
| Т    | OTAL AREA   | 875.75 SQ.FT. | 81.36 SQ.M. |