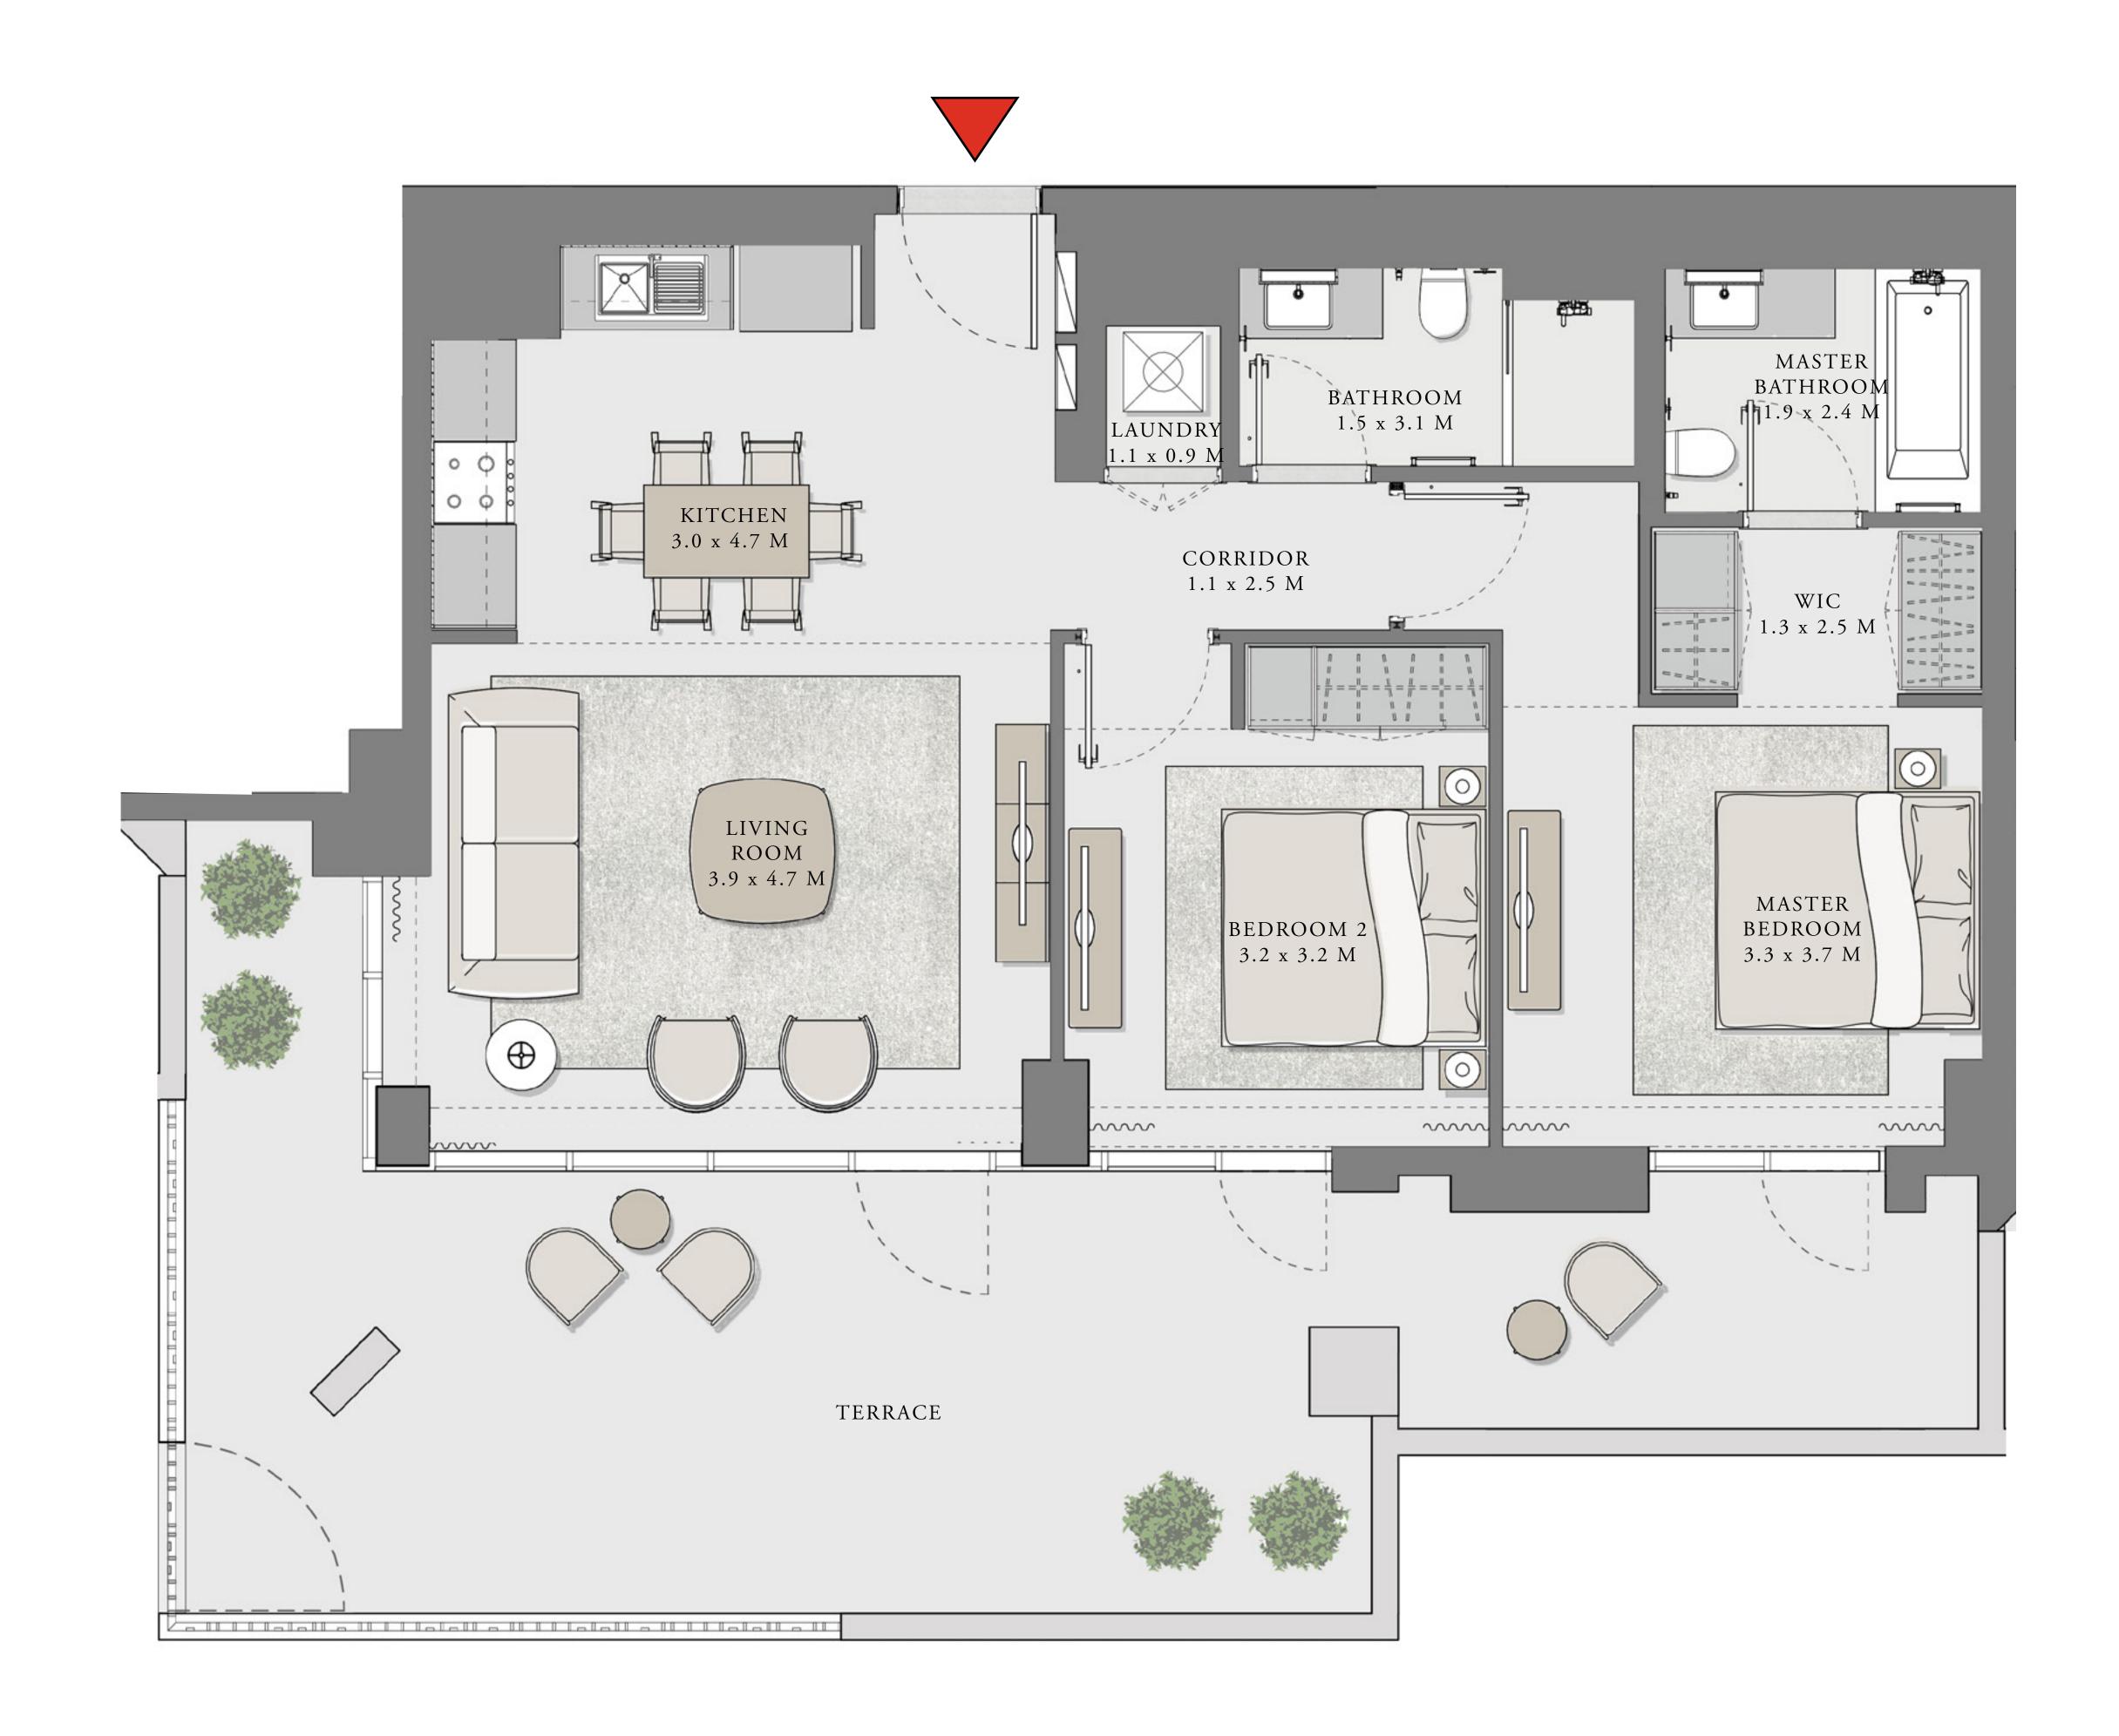

### LOTUS

#### BUILDING 4

## 3 BEDROOM

UNIT 08 LEVEL 02-07

| APARTMENT AREA | 1347.21 SQ.FT. | 125.16 SQ.M. |
|----------------|----------------|--------------|
| BALCONY AREA   | 110.65 SQ.FT.  | 10.28 SQ.M.  |
| TOTAL AREA     | 1457.86 SQ.FT. | 135.44 SQ.M. |