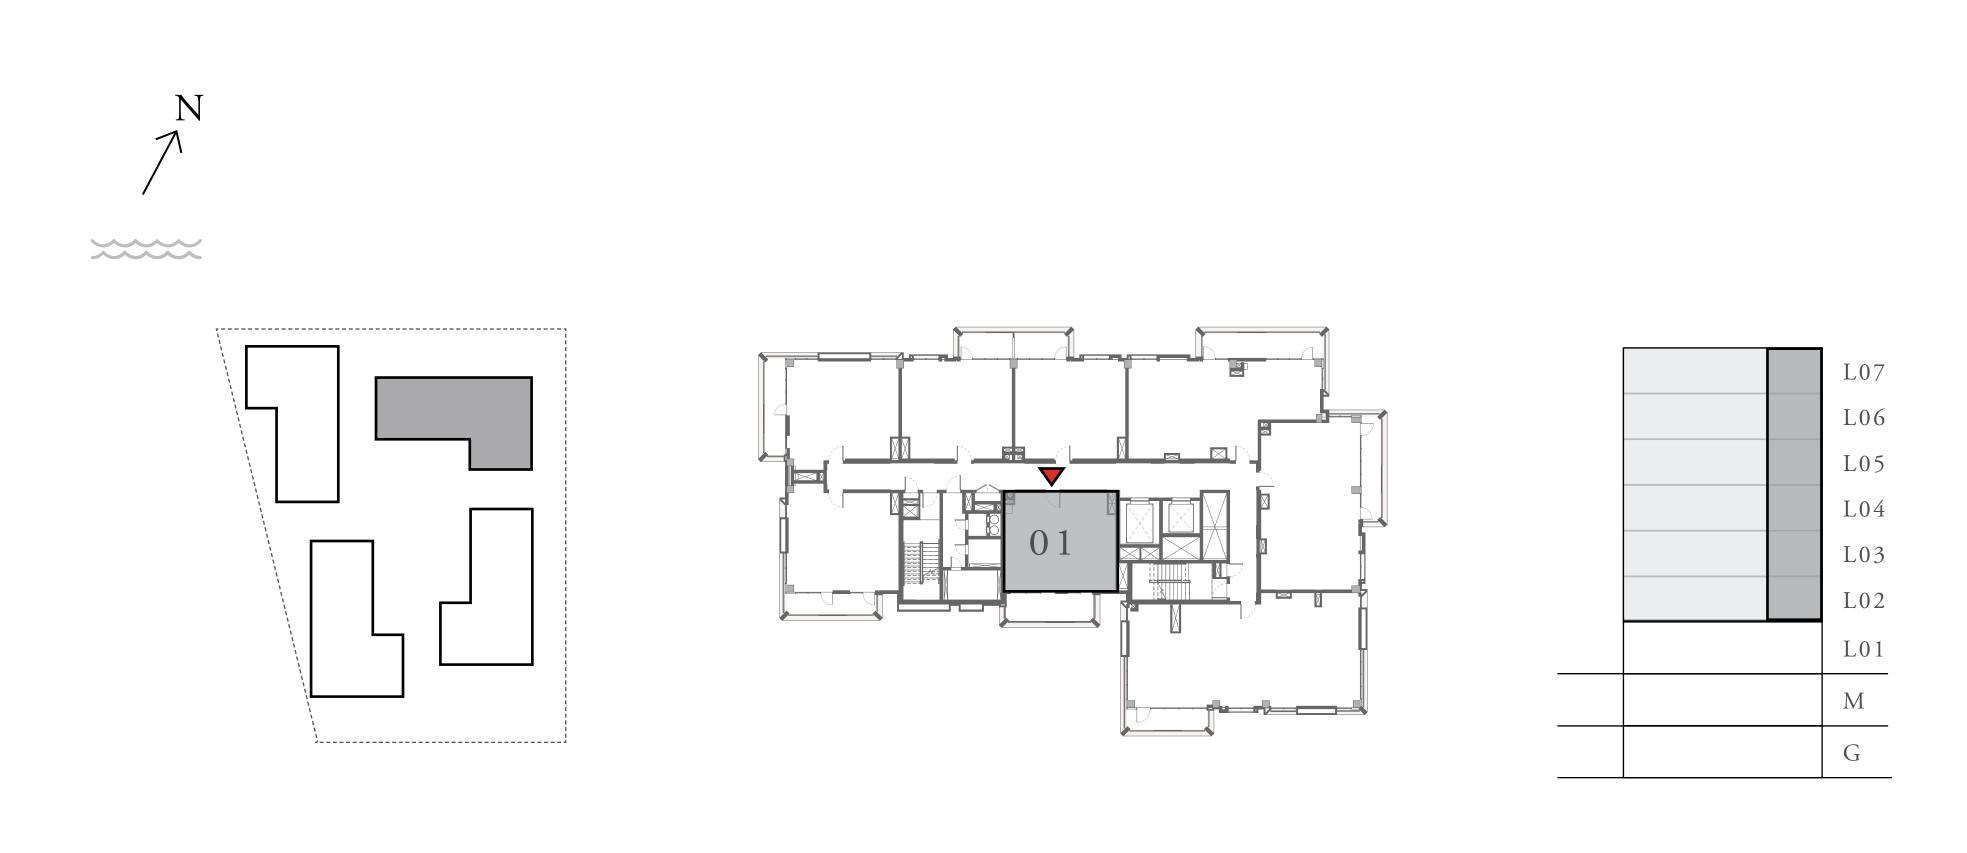

### LOTUS

#### BUILDING 3

## 1 BEDROOM

UNIT 101 LEVEL 01

| APARTMENT AREA | 601.38 SQ.FT.  | 55.87 SQ.M.  |
|----------------|----------------|--------------|
| BALCONY AREA   | 581.47 SQ.FT.  | 54.02 SQ.M.  |
| TOTAL AREA     | 1182.85 SQ.FT. | 109.89 SQ.M. |