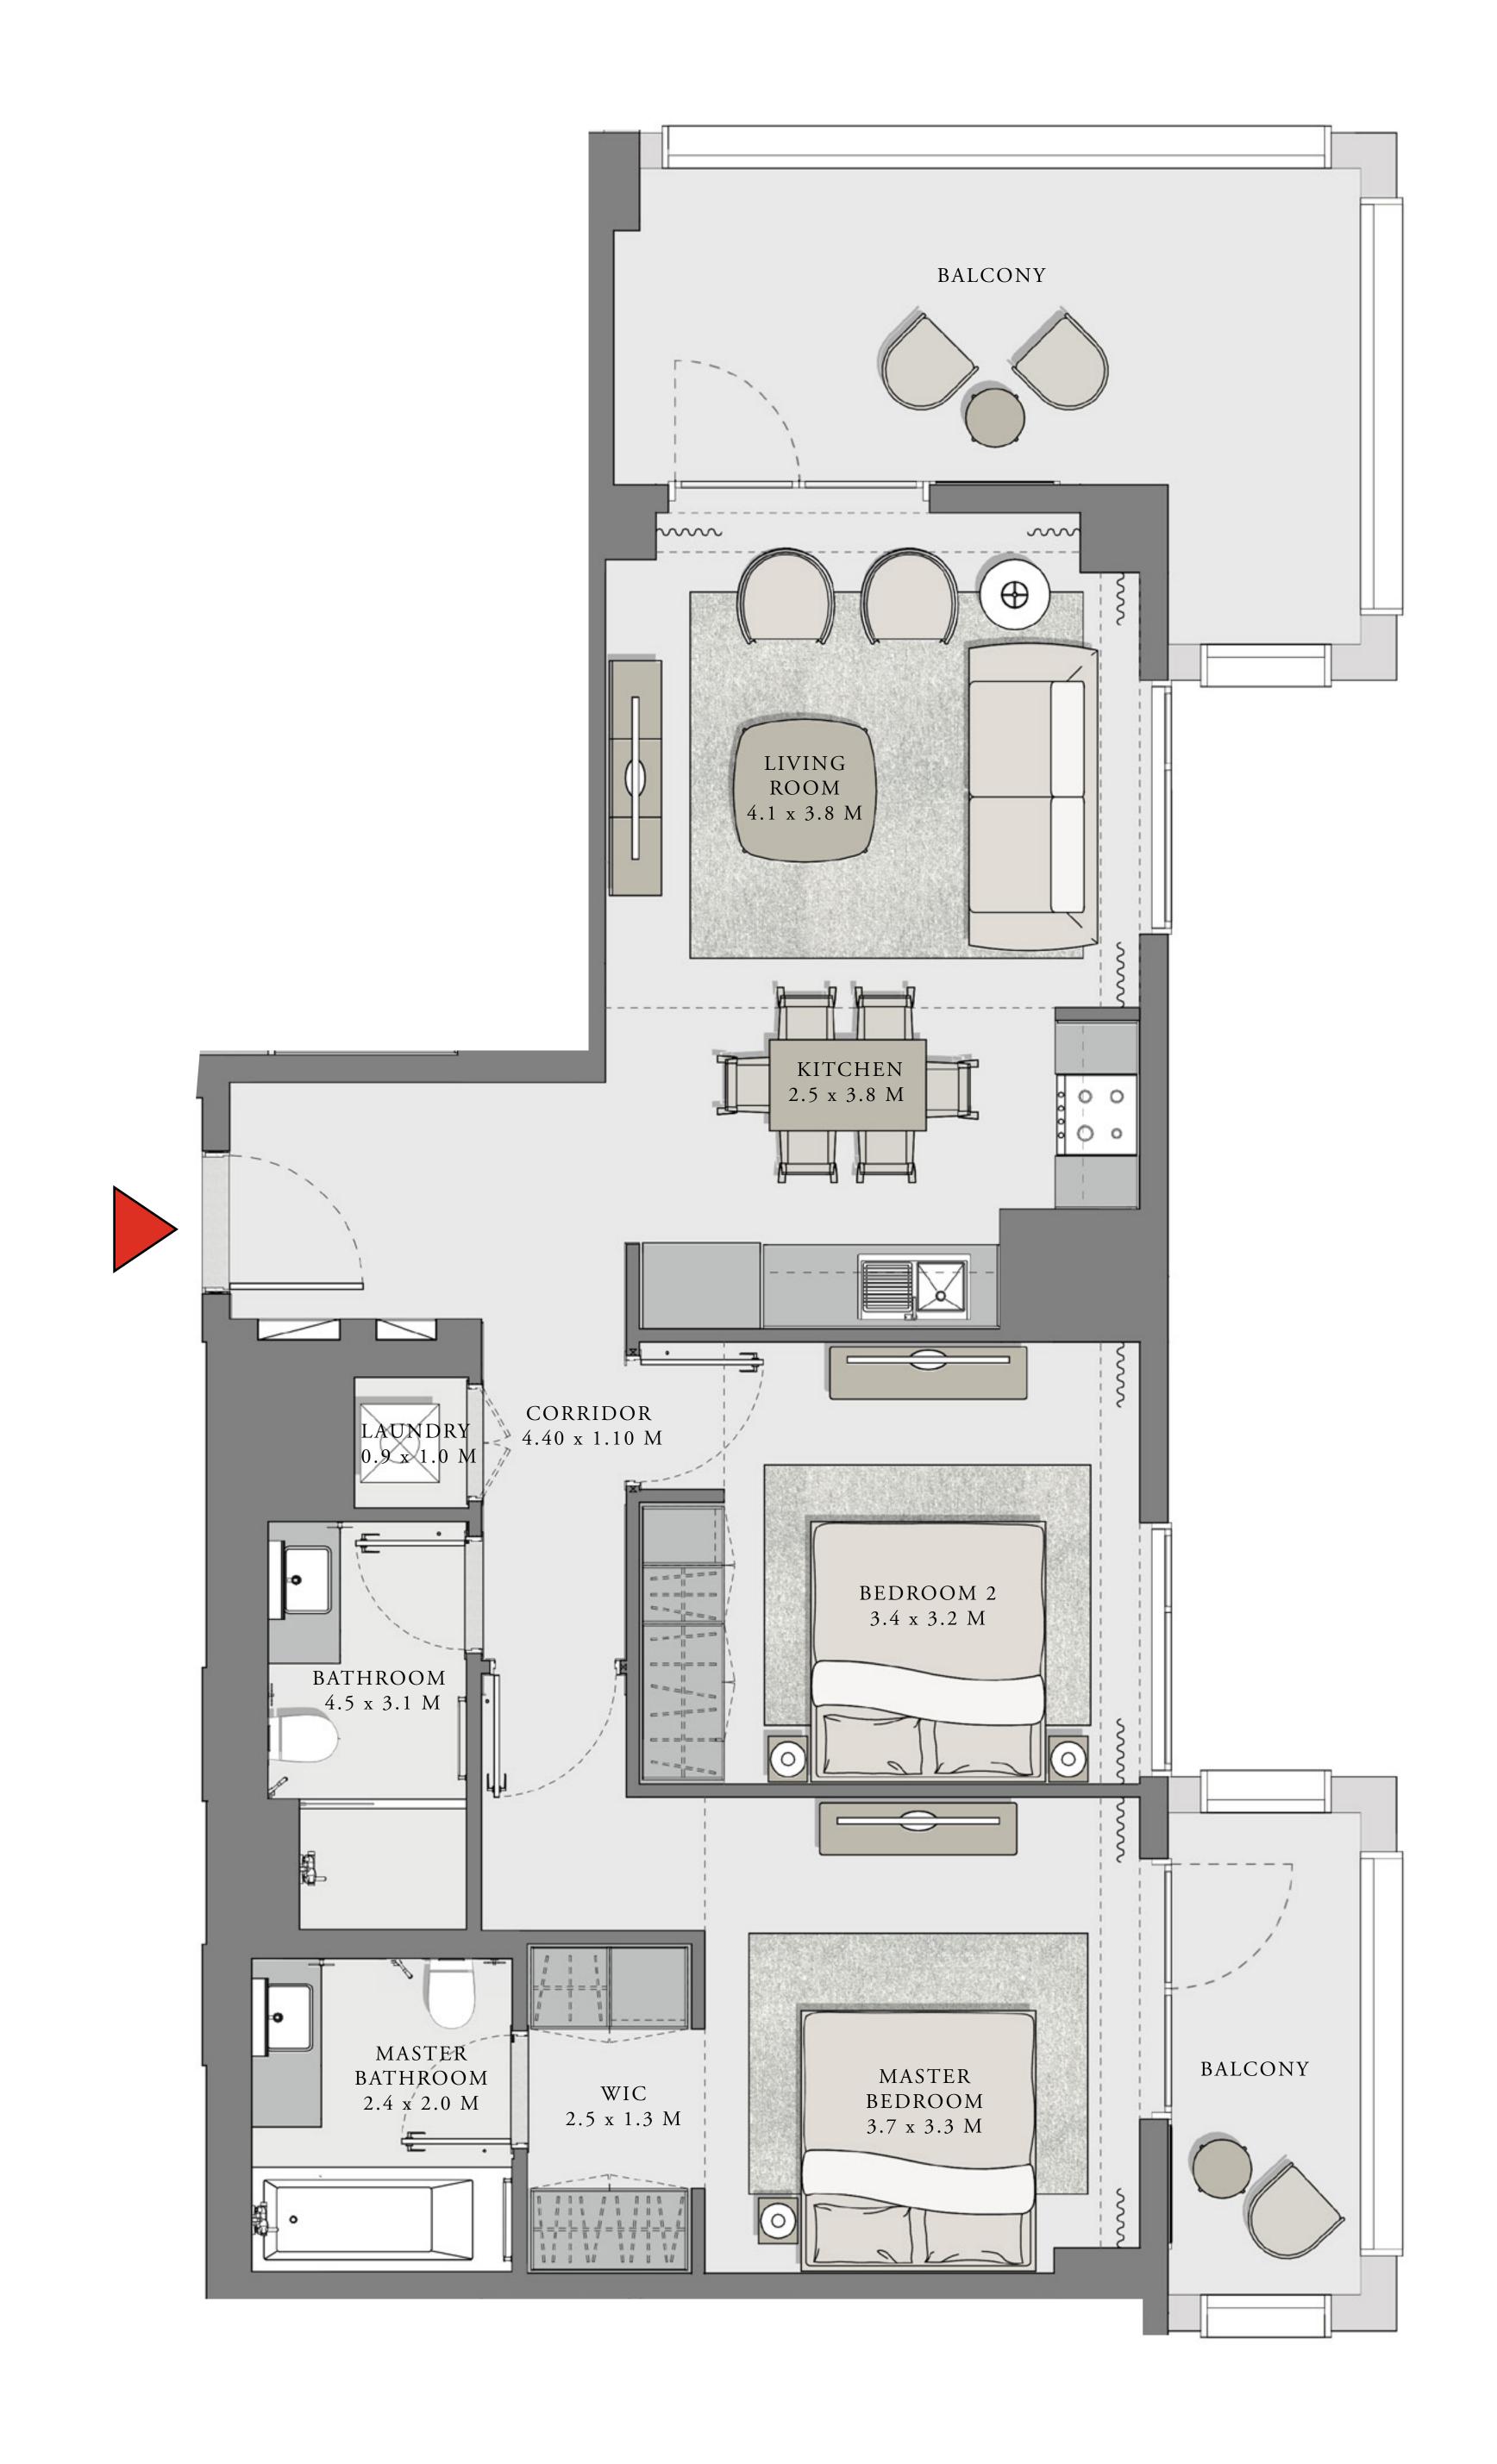

## 2 BEDROOM

UNIT 107 LEVEL 01

|   | APARTMENT AREA | 928.06 SQ.FT.  | 86.22 SQ.M.  |
|---|----------------|----------------|--------------|
|   | BALCONY AREA   | 486.10 SQ.FT.  | 45.16 SQ.M.  |
| - | TOTAL AREA     | 1414.16 SQ.FT. | 131.38 SQ.M. |