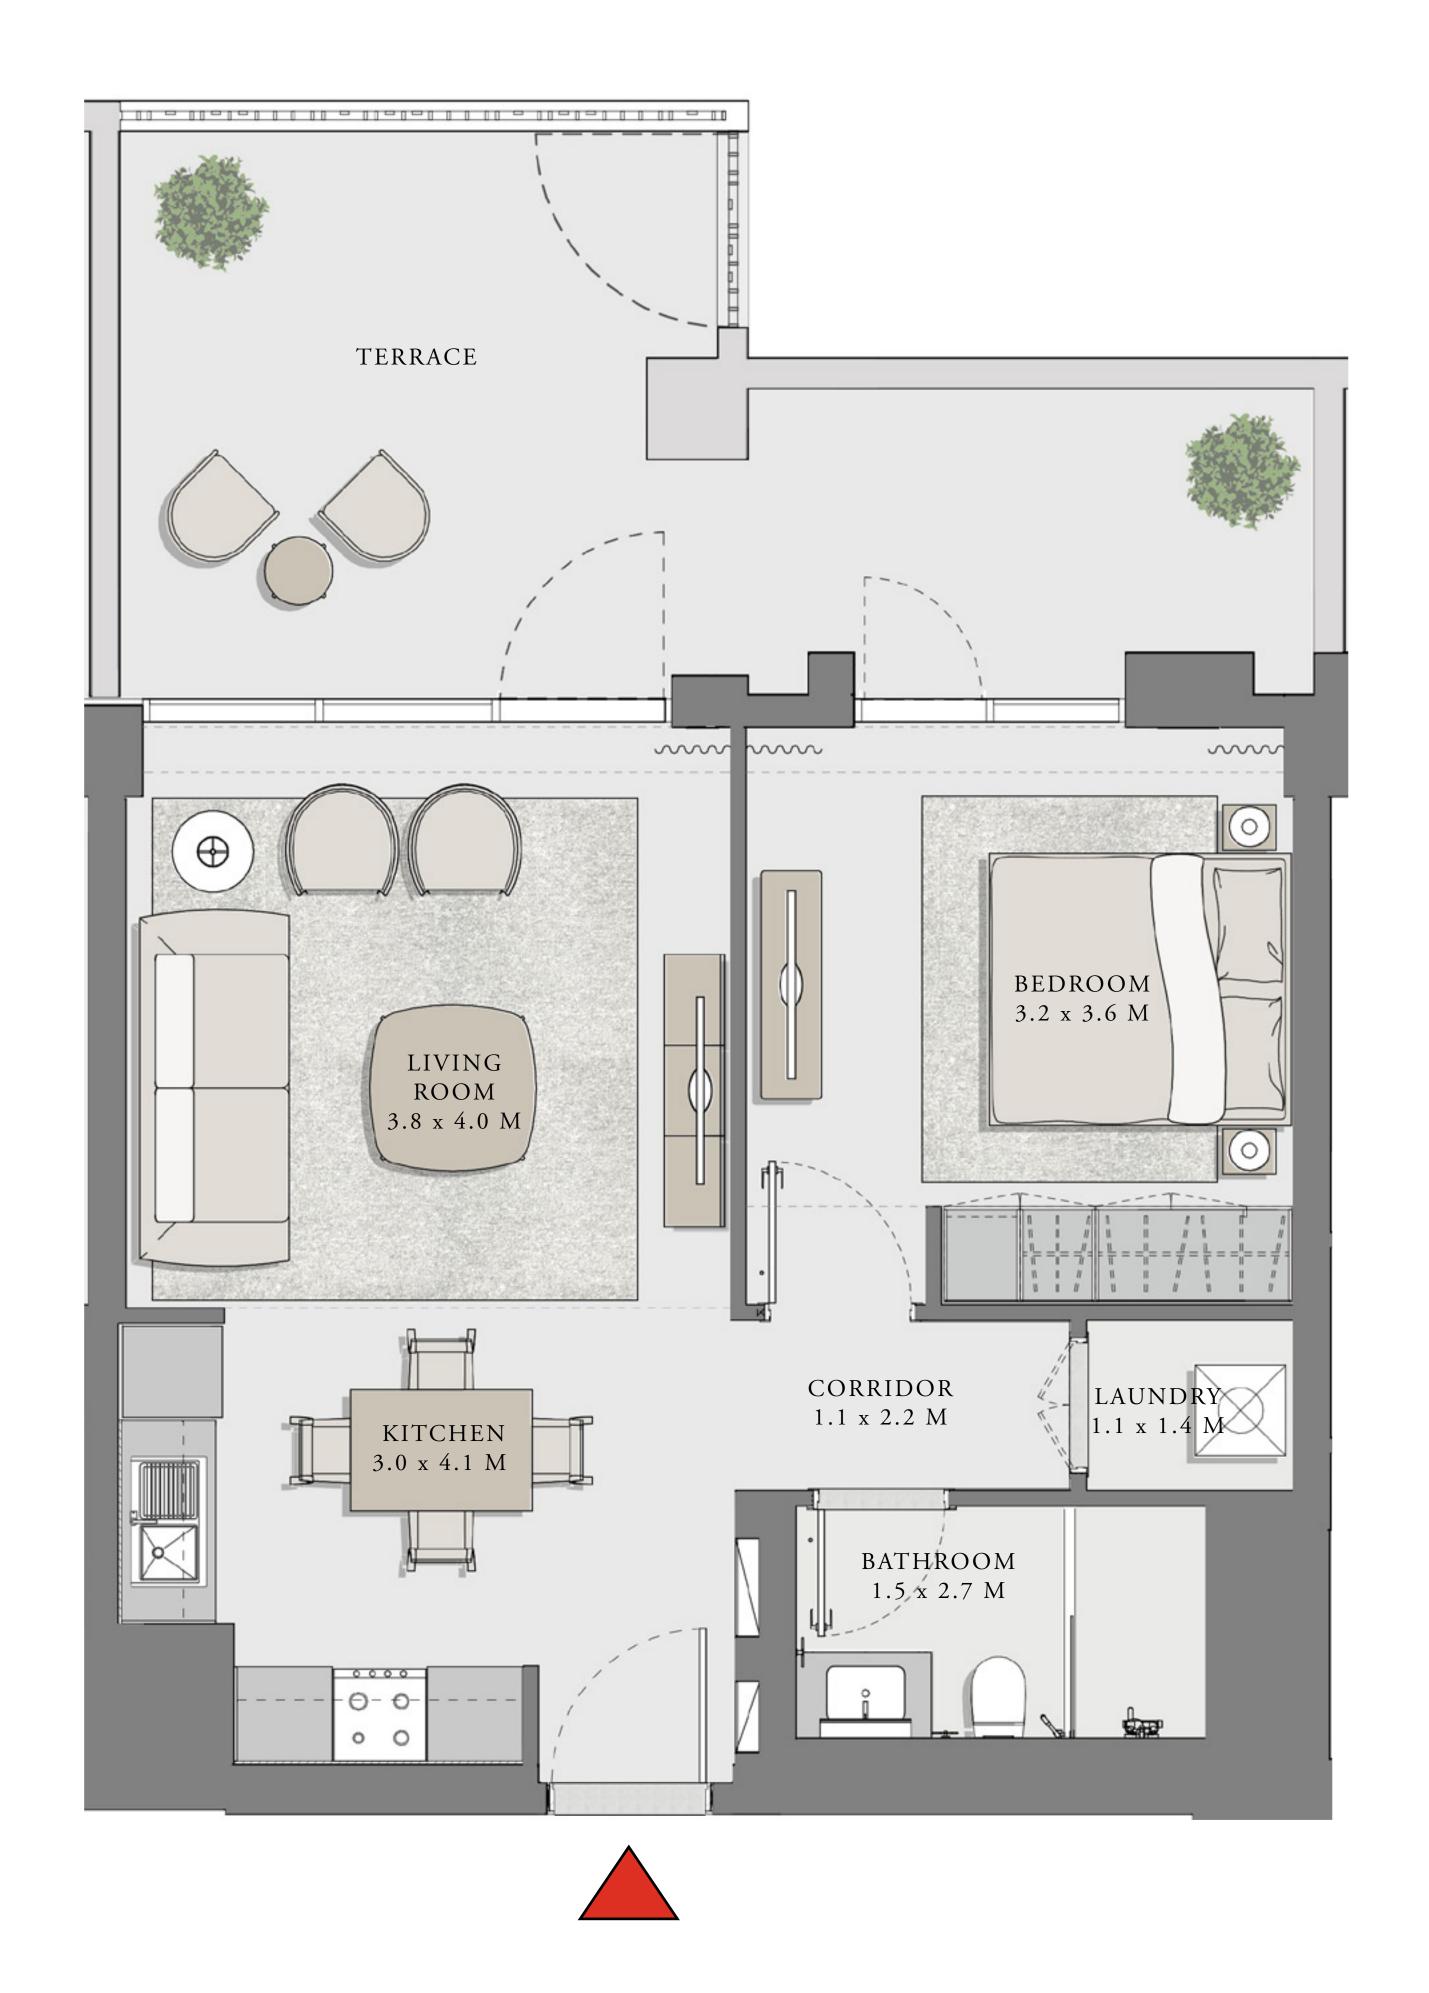

### 1 BEDROOM

UNIT 05 LEVEL 02-06

| APARTMENT AREA | 600.84 SQ.FT. | 55.82 SQ.M. |
|----------------|---------------|-------------|
| BALCONY AREA   | 66.20 SQ.FT.  | 6.15 SQ.M.  |
| TOTAL AREA     | 667.04 SQ.FT. | 61.97 SQ.M. |