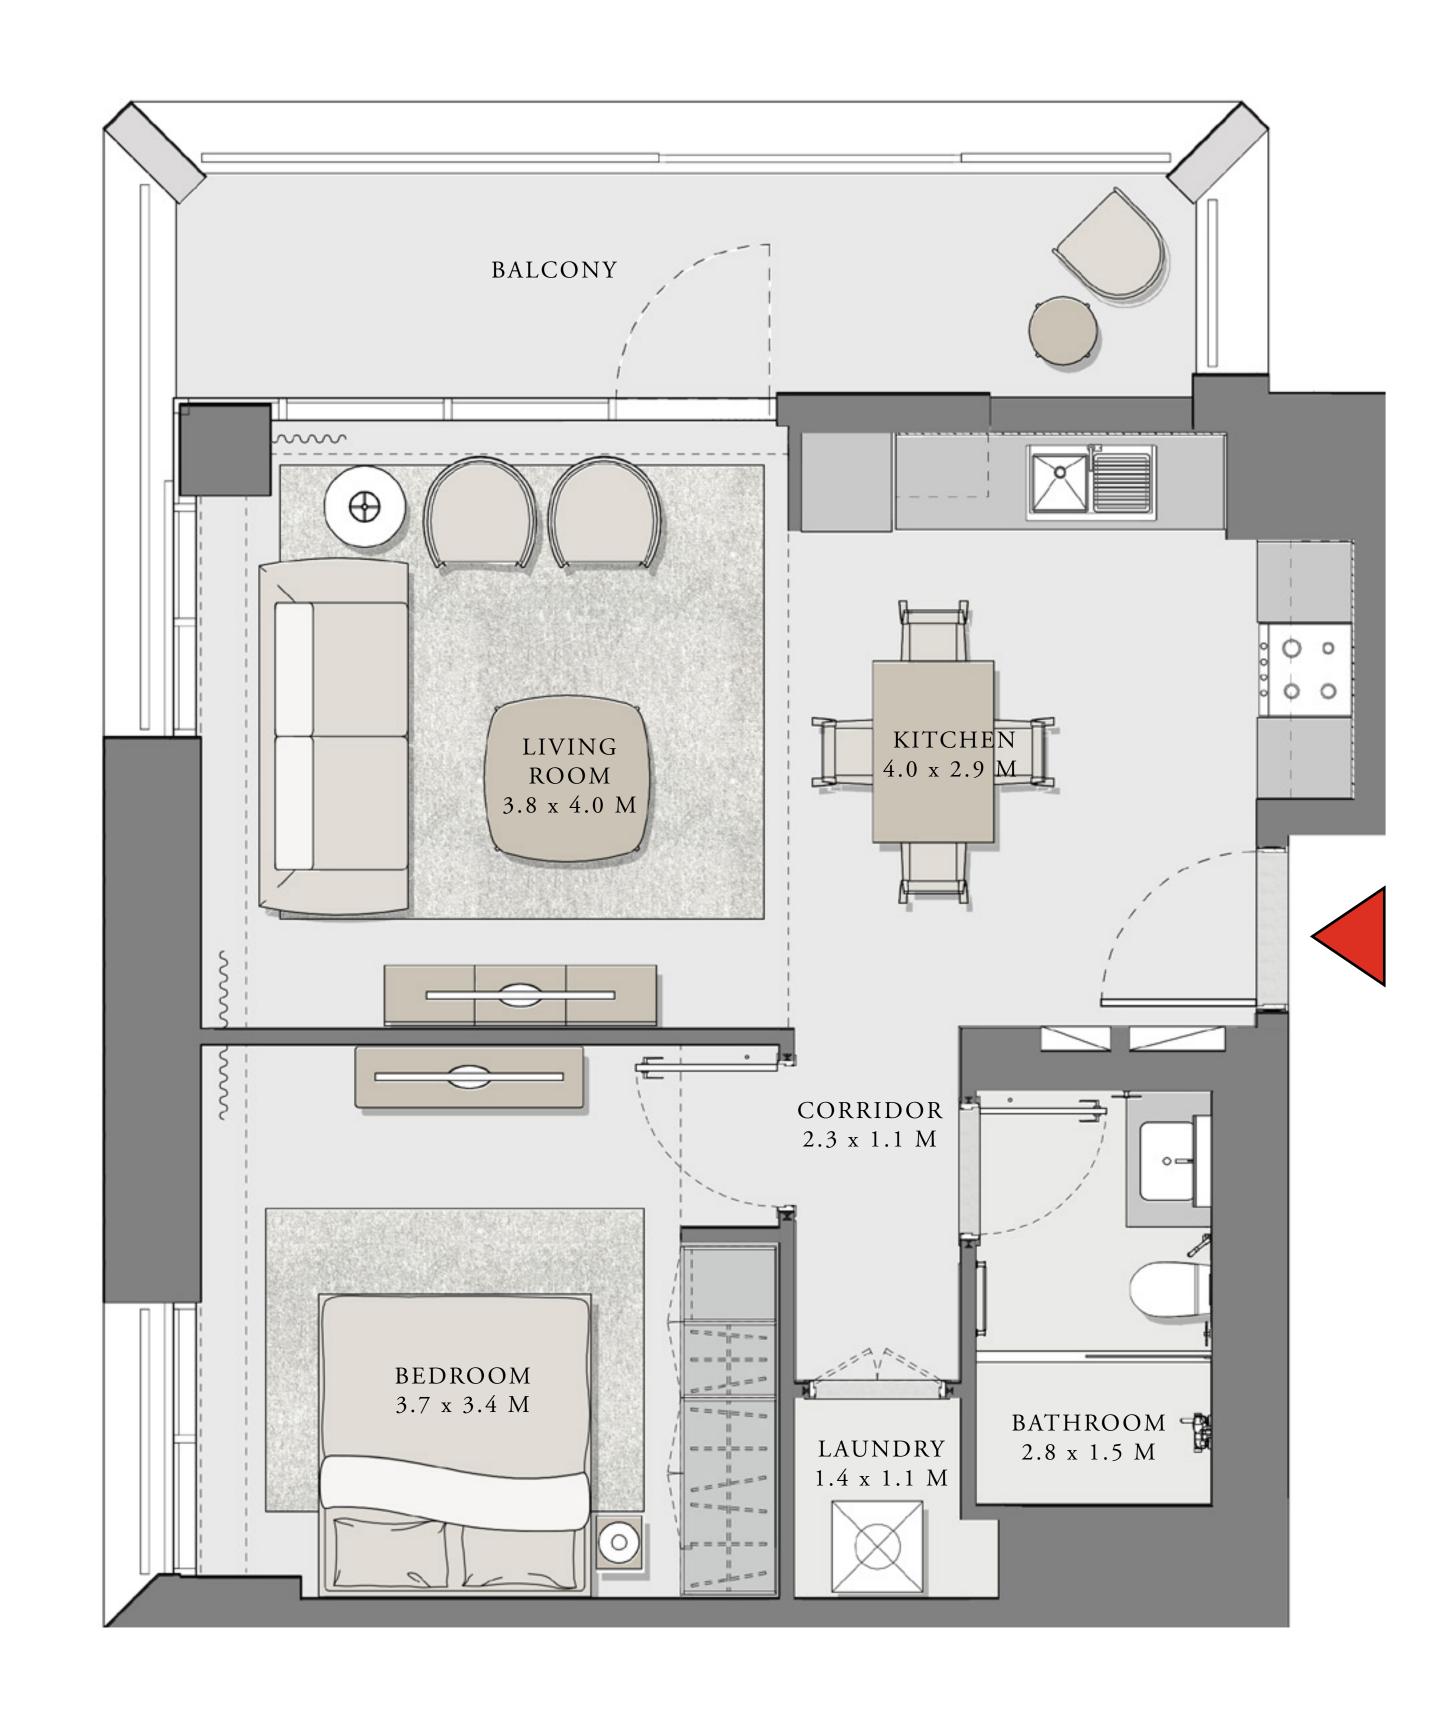

### 2 BEDROOM

UNIT 104 LEVEL 01

| APARTMENT AREA | 909.44 SQ.FT.  | 84.49 SQ.M.  |
|----------------|----------------|--------------|
| BALCONY AREA   | 939.04 SQ.FT.  | 87.24 SQ.M.  |
| TOTAL AREA     | 1848.48 SQ.FT. | 171.73 SQ.M. |