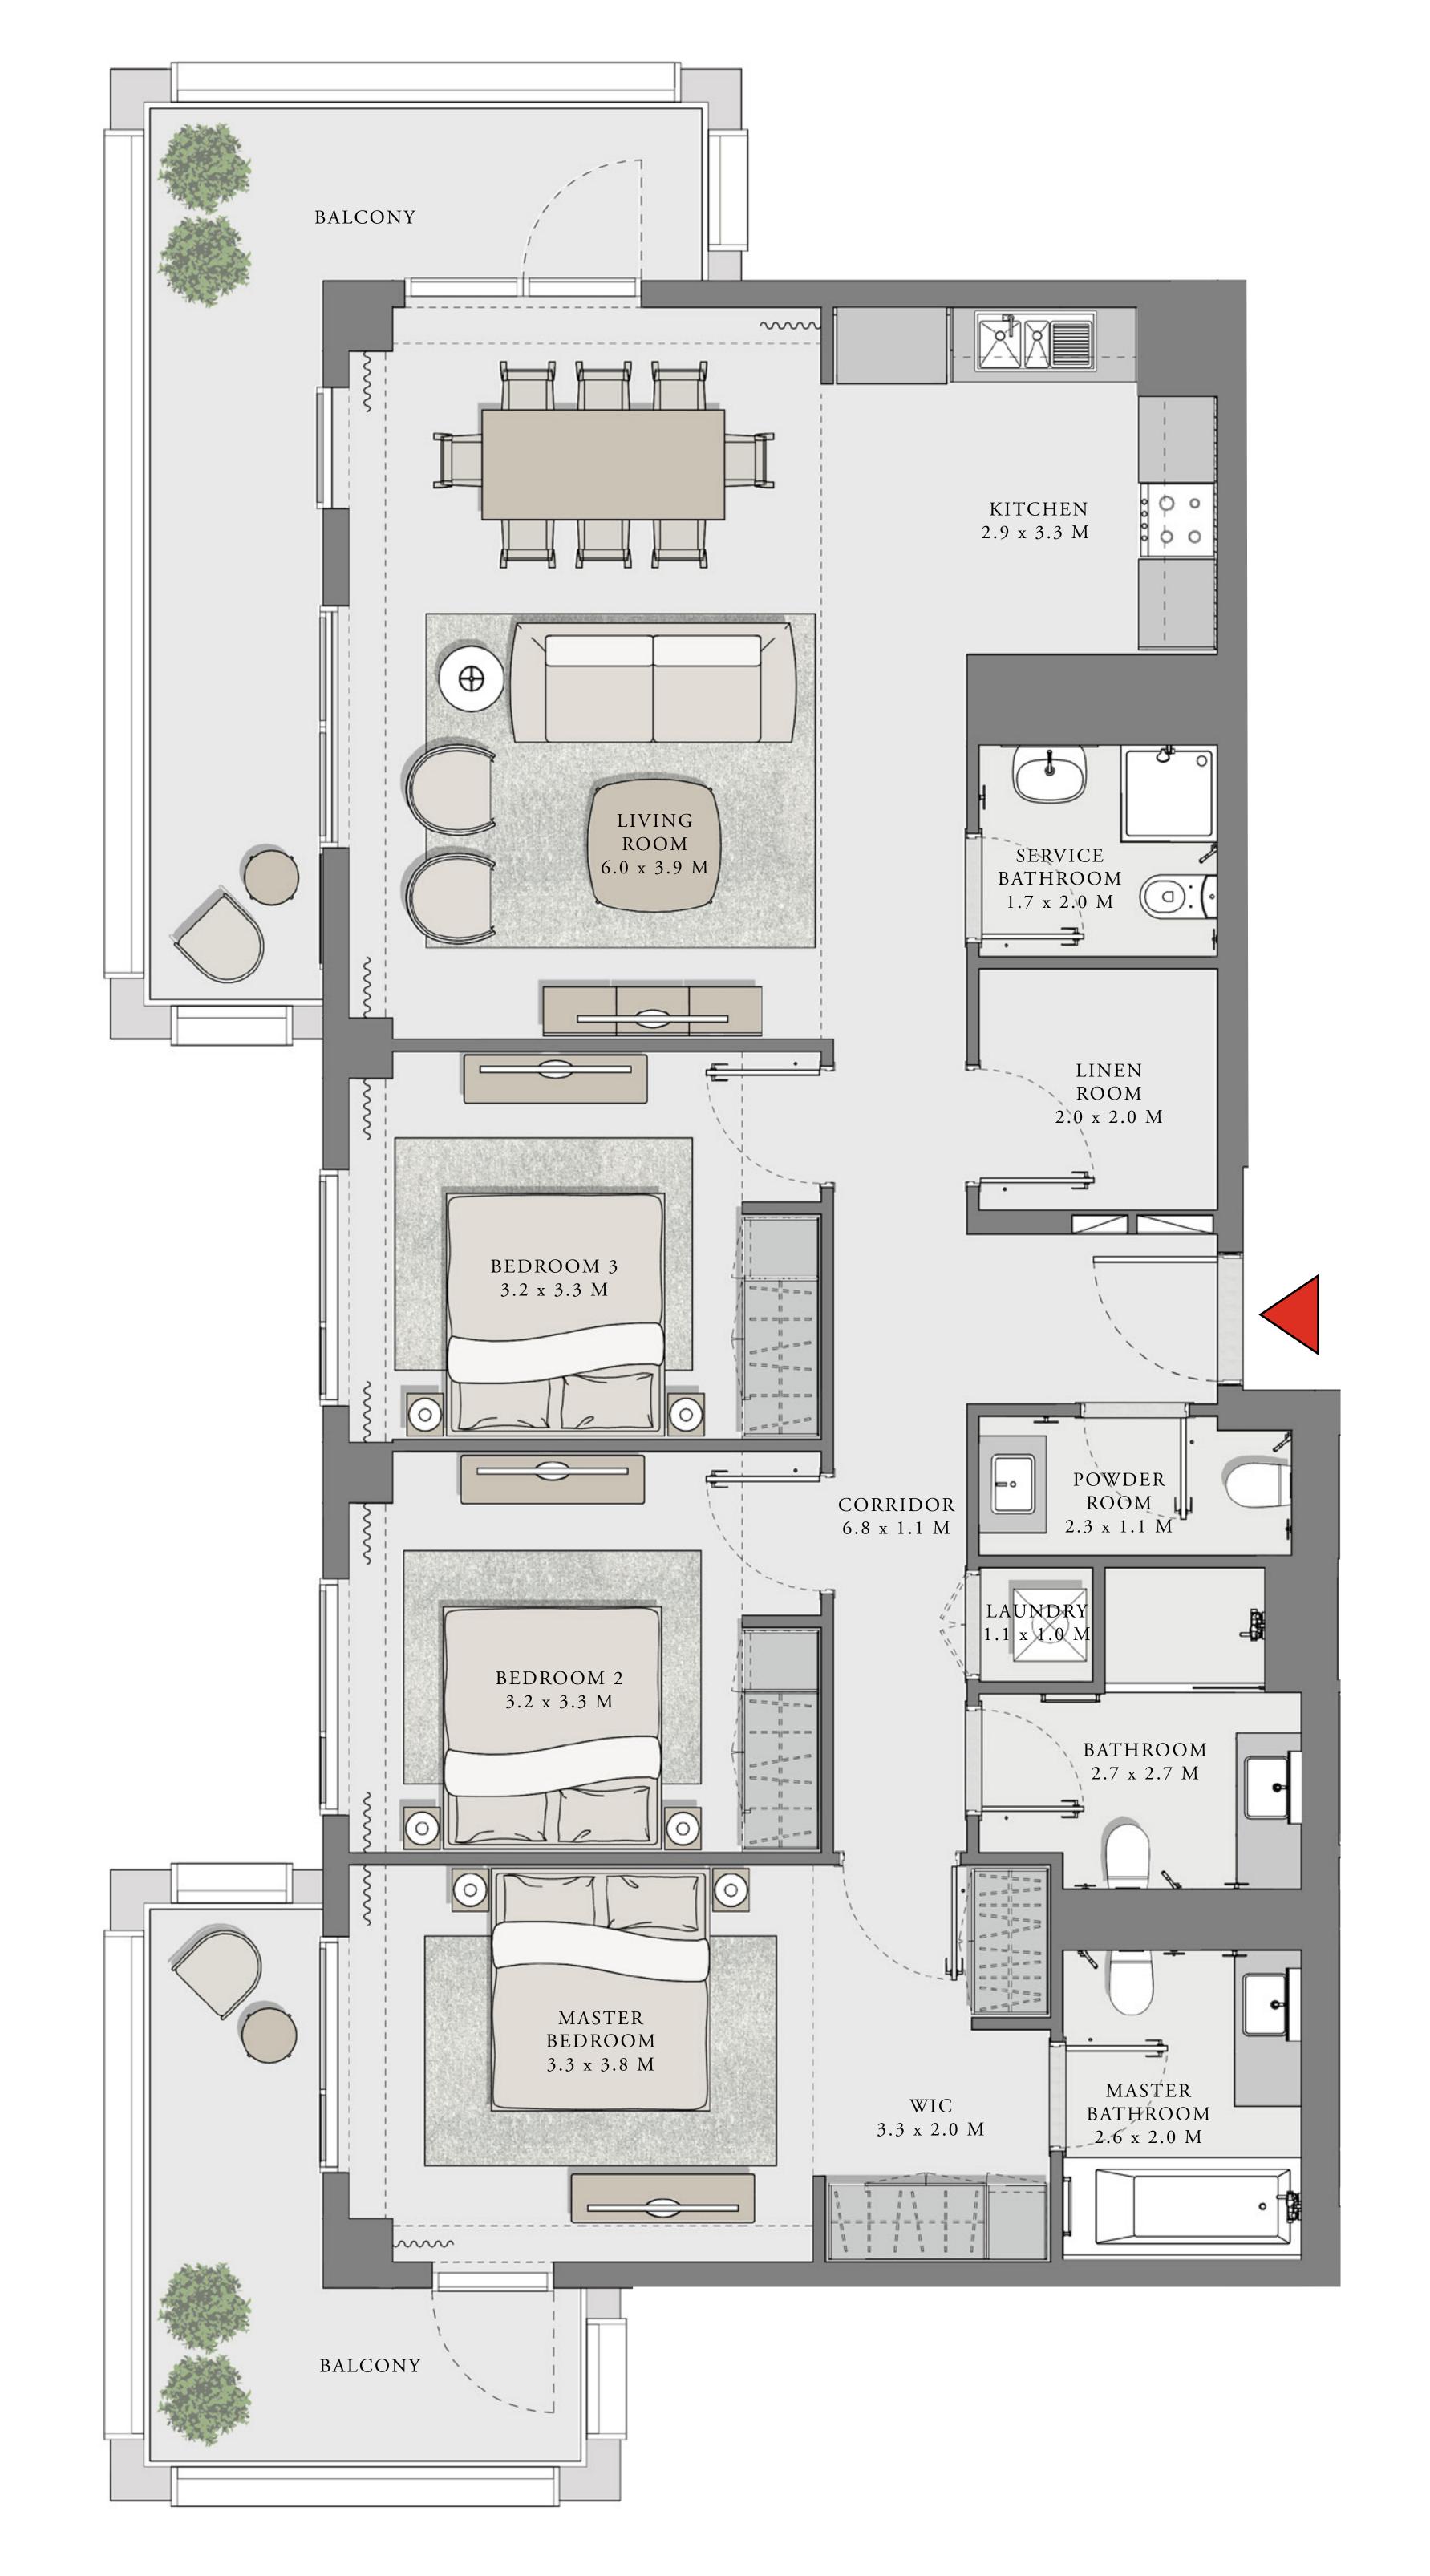

### LOTUS

#### BUILDING 3

### 2 BEDROOM

UNIT 104 LEVEL 01

|   | APARTMENT AREA | 905.57 SQ.FT.  | 84.13 SQ.M.  |
|---|----------------|----------------|--------------|
|   | BALCONY AREA   | 939.47 SQ.FT.  | 87.28 SQ.M.  |
| _ | TOTAL AREA     | 1845.04 SQ.FT. | 171.41 SQ.M. |