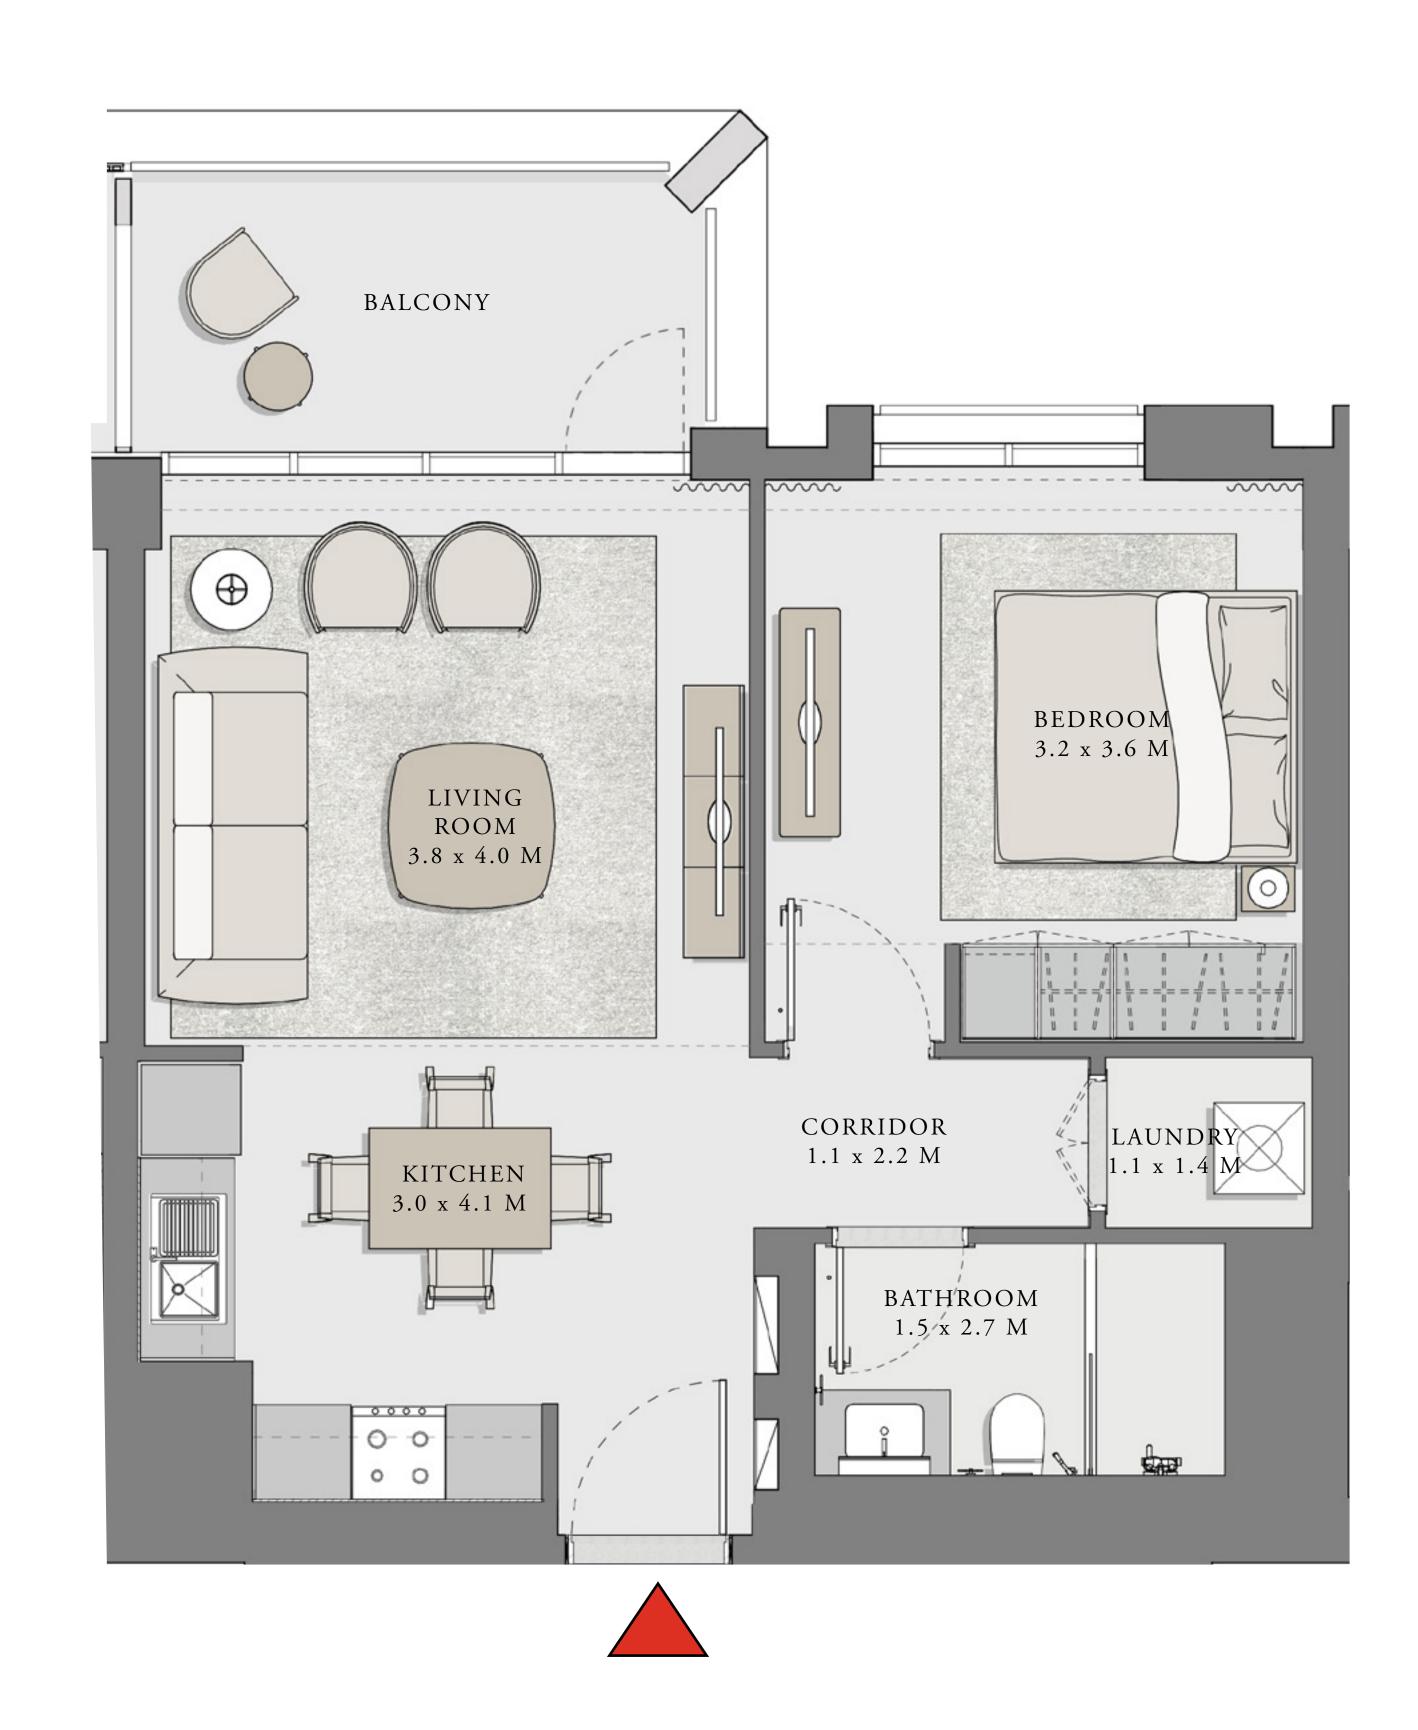

#### LOTUS

#### BUILDING 1

### 1 BEDROOM

UNIT 05 LEVEL 02-06

| APARTMENT AREA | 600.84 SQ.FT. | 55.82 SQ.M. |
|----------------|---------------|-------------|
| BALCONY AREA   | 66.20 SQ.FT.  | 6.15 SQ.M.  |
| TOTAL AREA     | 667.04 SQ.FT. | 61.97 SQ.M. |