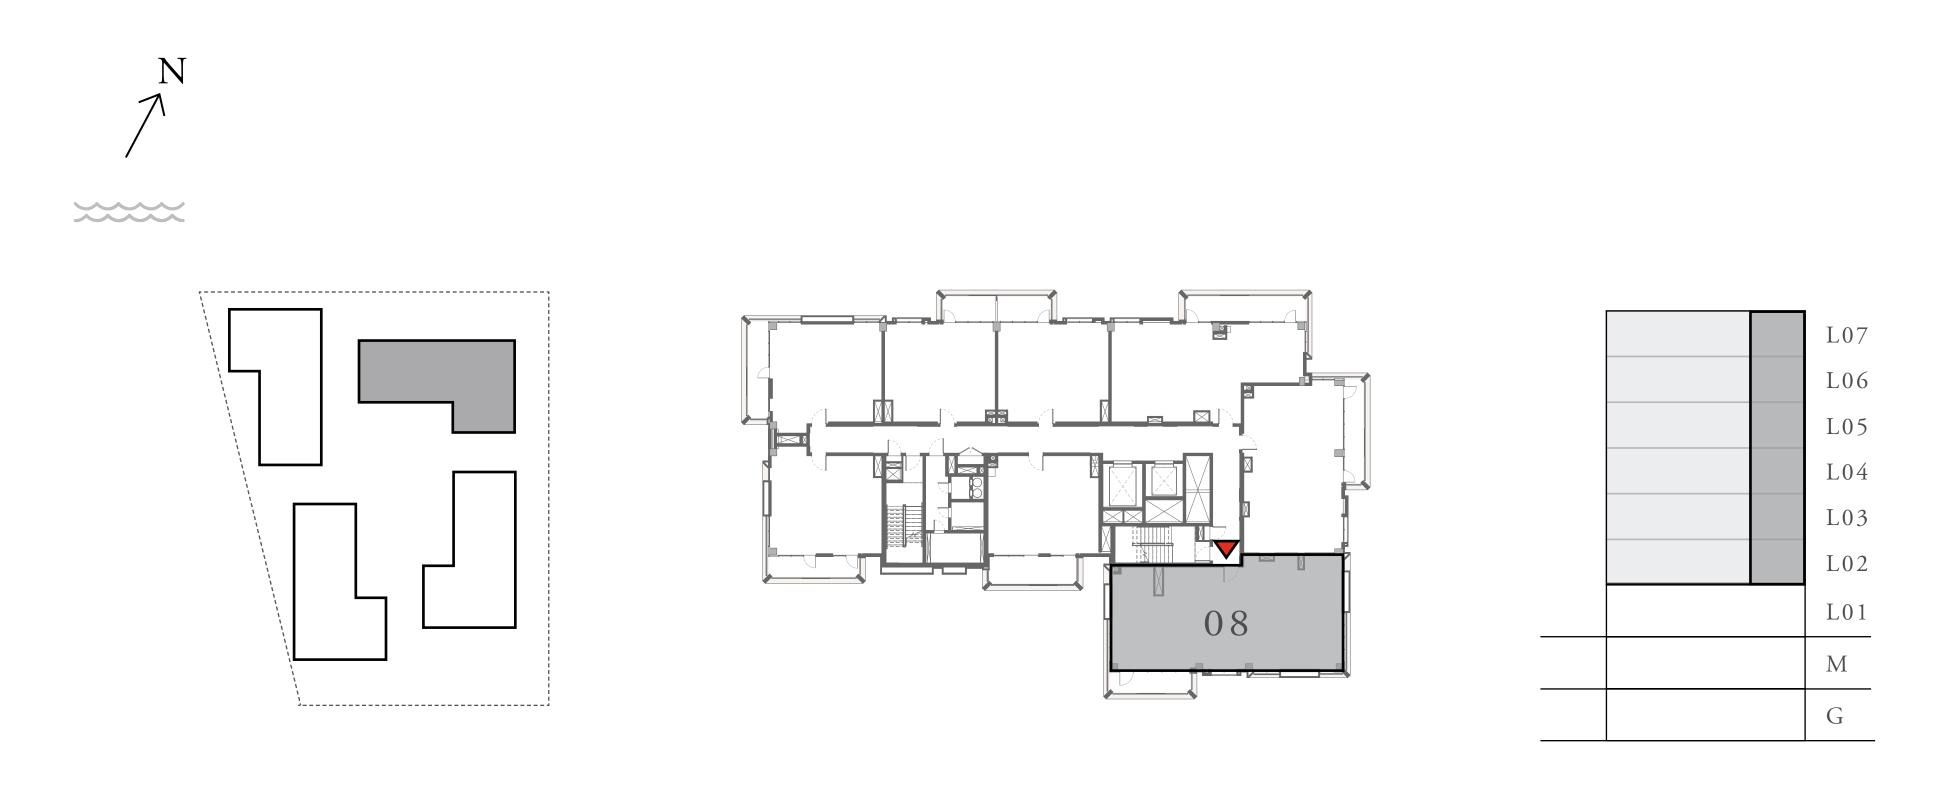

#### LOTUS

#### BUILDING 1

### 3 BEDROOM

UNIT 08 LEVEL 02-06

|   | APARTMENT AREA | 1347.32 SQ.FT. | 125.17 SQ.M. |
|---|----------------|----------------|--------------|
|   | BALCONY AREA   | 303.22 SQ.FT.  | 28.17 SQ.M.  |
| - | TOTAL AREA     | 1650.54 SQ.FT. | 153.34 SQ.M. |