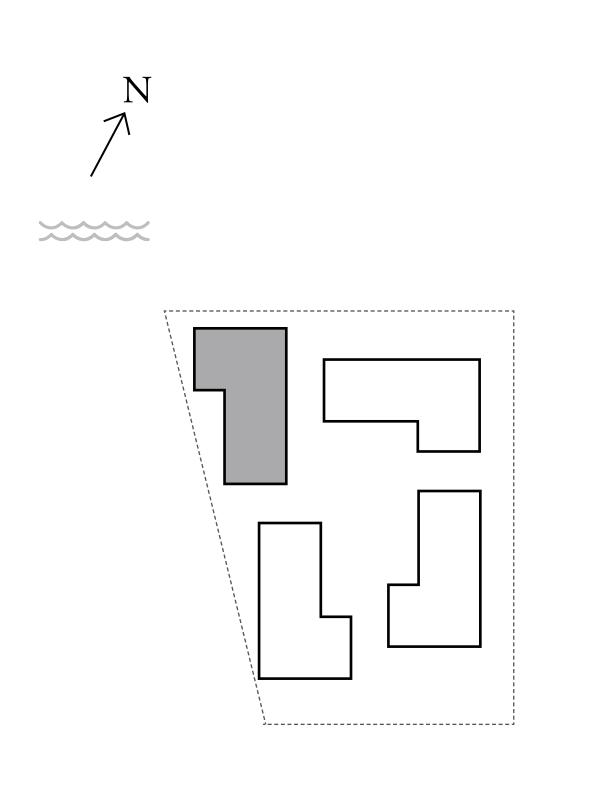

### LOTUS

#### BUILDING 3

## 1 BEDROOM

UNIT 101 LEVEL 01

| APARTMENT AREA | 601.38 SQ.FT.  | 55.87 SQ.M.  |
|----------------|----------------|--------------|
| BALCONY AREA   | 581.47 SQ.FT.  | 54.02 SQ.M.  |
| TOTAL AREA     | 1182.85 SQ.FT. | 109.89 SQ.M. |