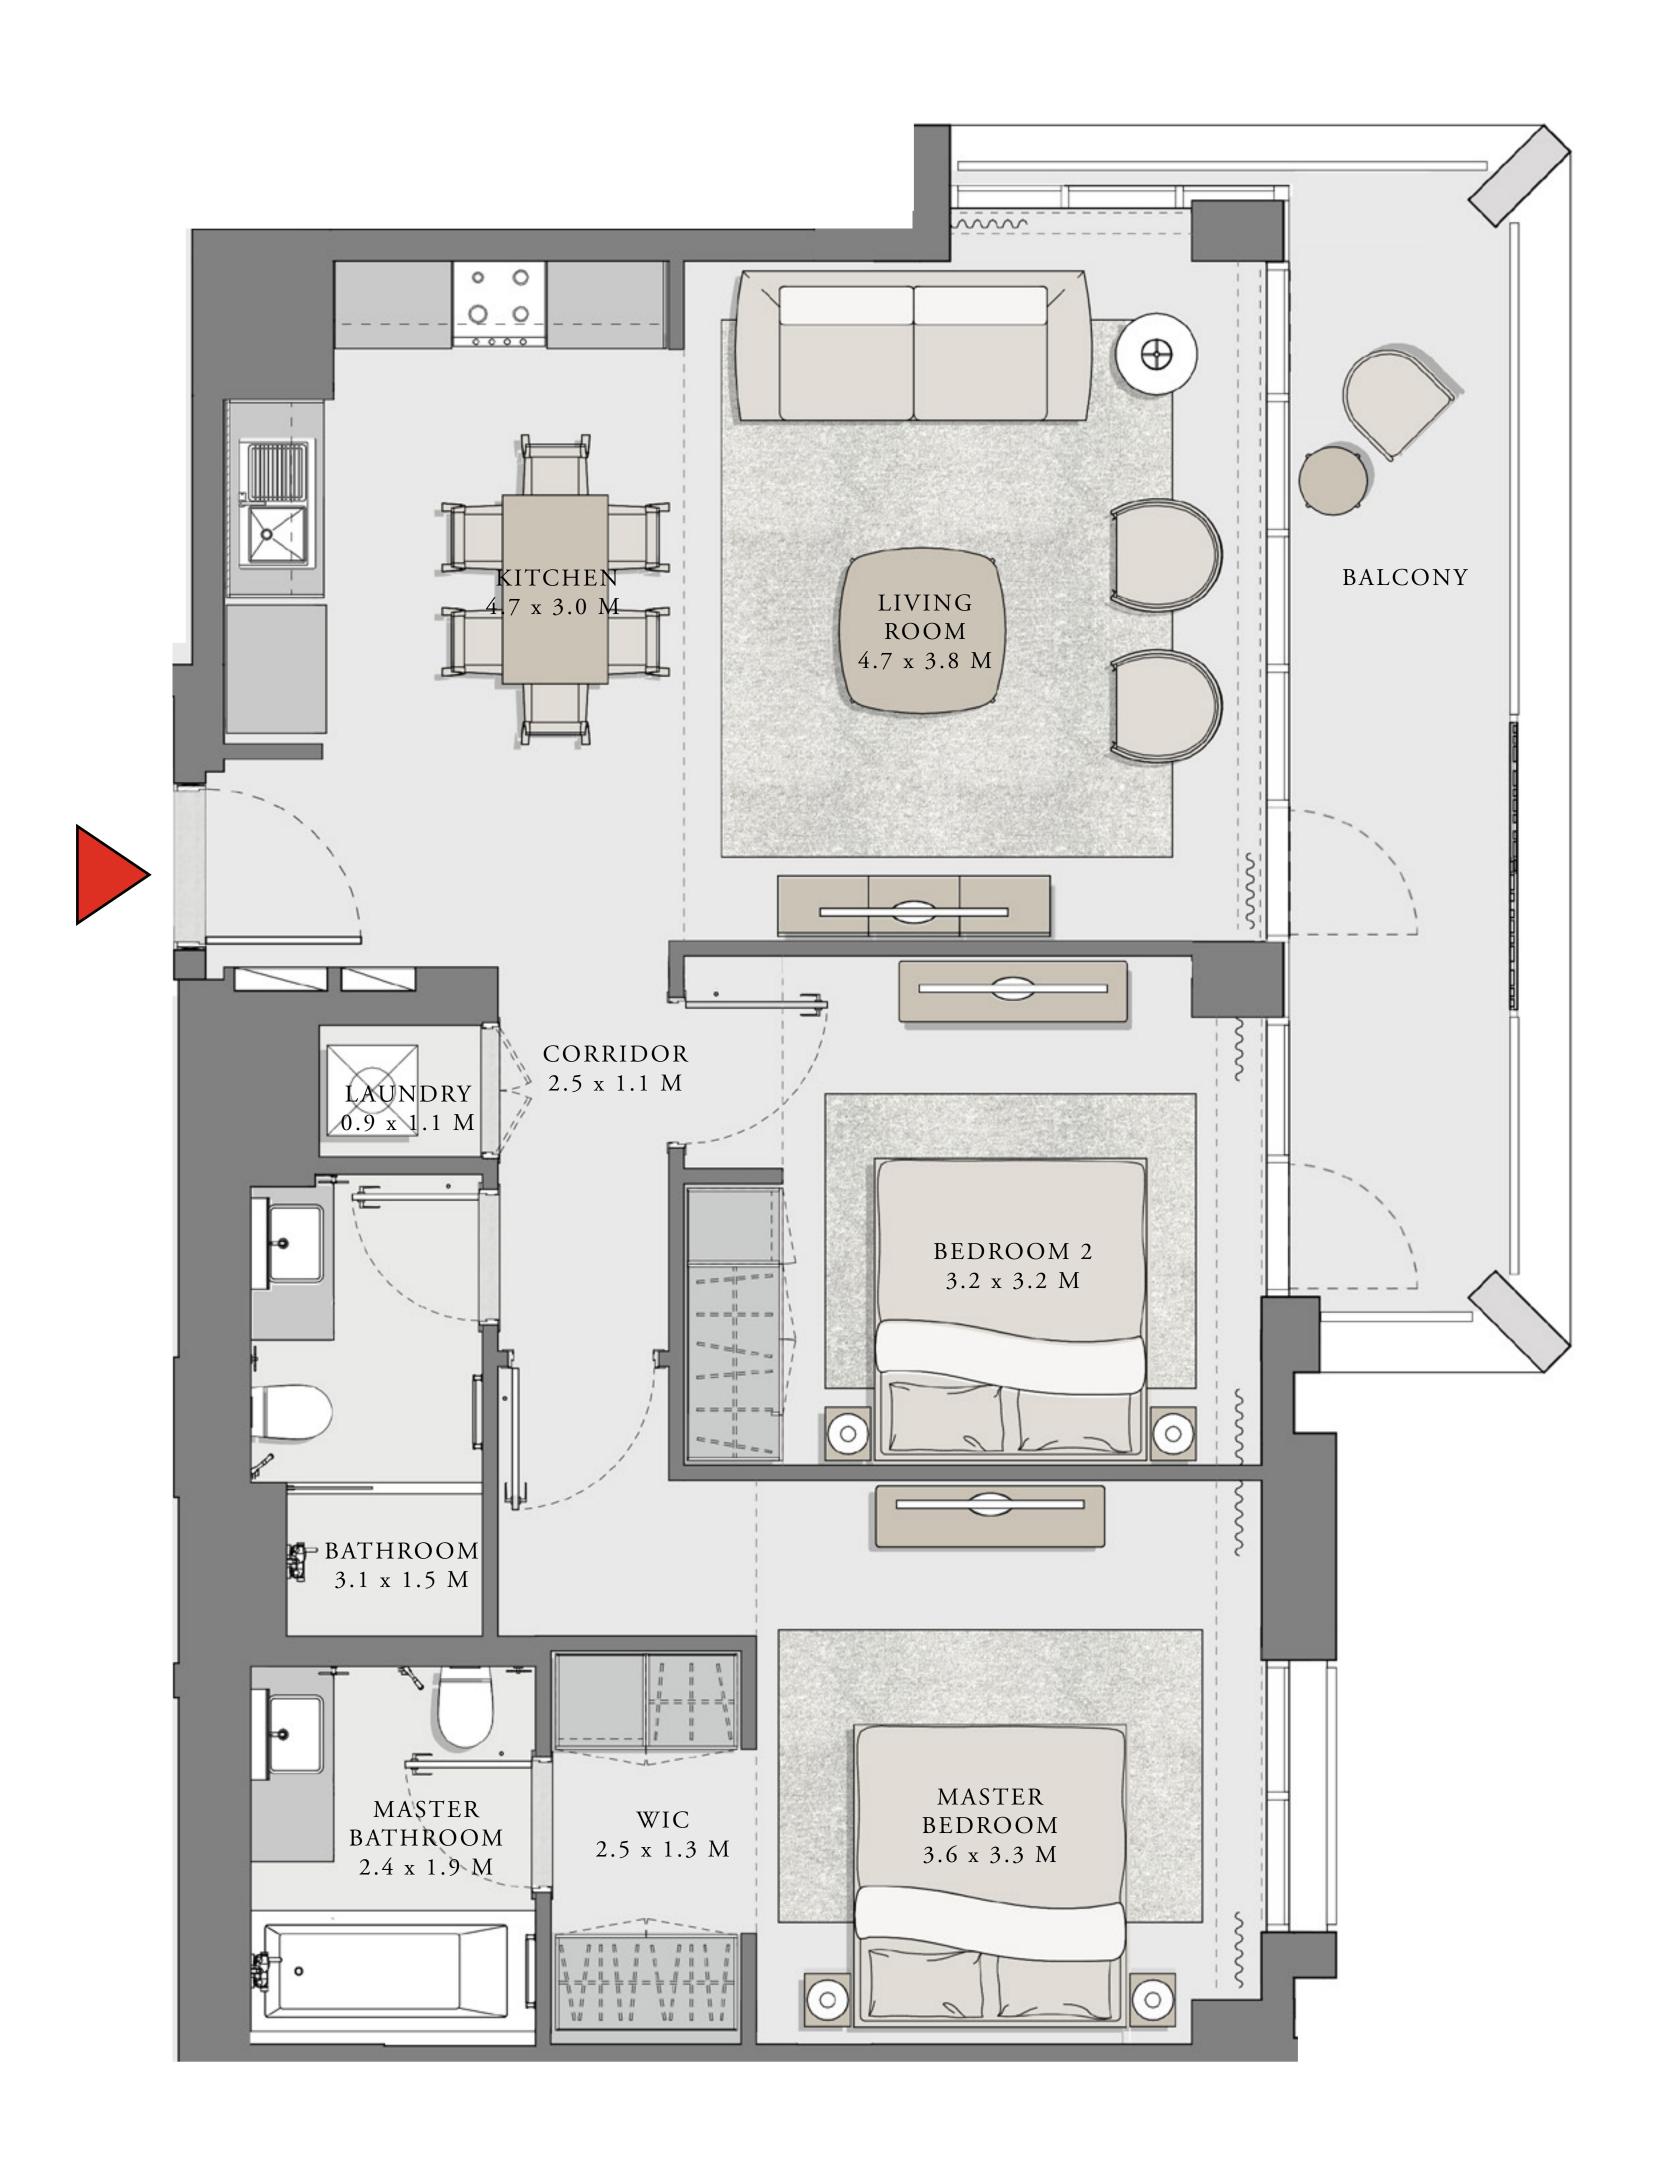

#### LOTUS

#### BUILDING 1

### 2 BEDROOM

#### UNIT 07 LEVEL 02-06

|   | APARTMENT AREA | 909.12 SQ.FT.  | 84.46 SQ.M. |
|---|----------------|----------------|-------------|
|   | BALCONY AREA   | 132.61 SQ.FT.  | 12.32 SQ.M. |
| _ | TOTAL AREA     | 1041.73 SQ.FT. | 96.78 SQ.M. |