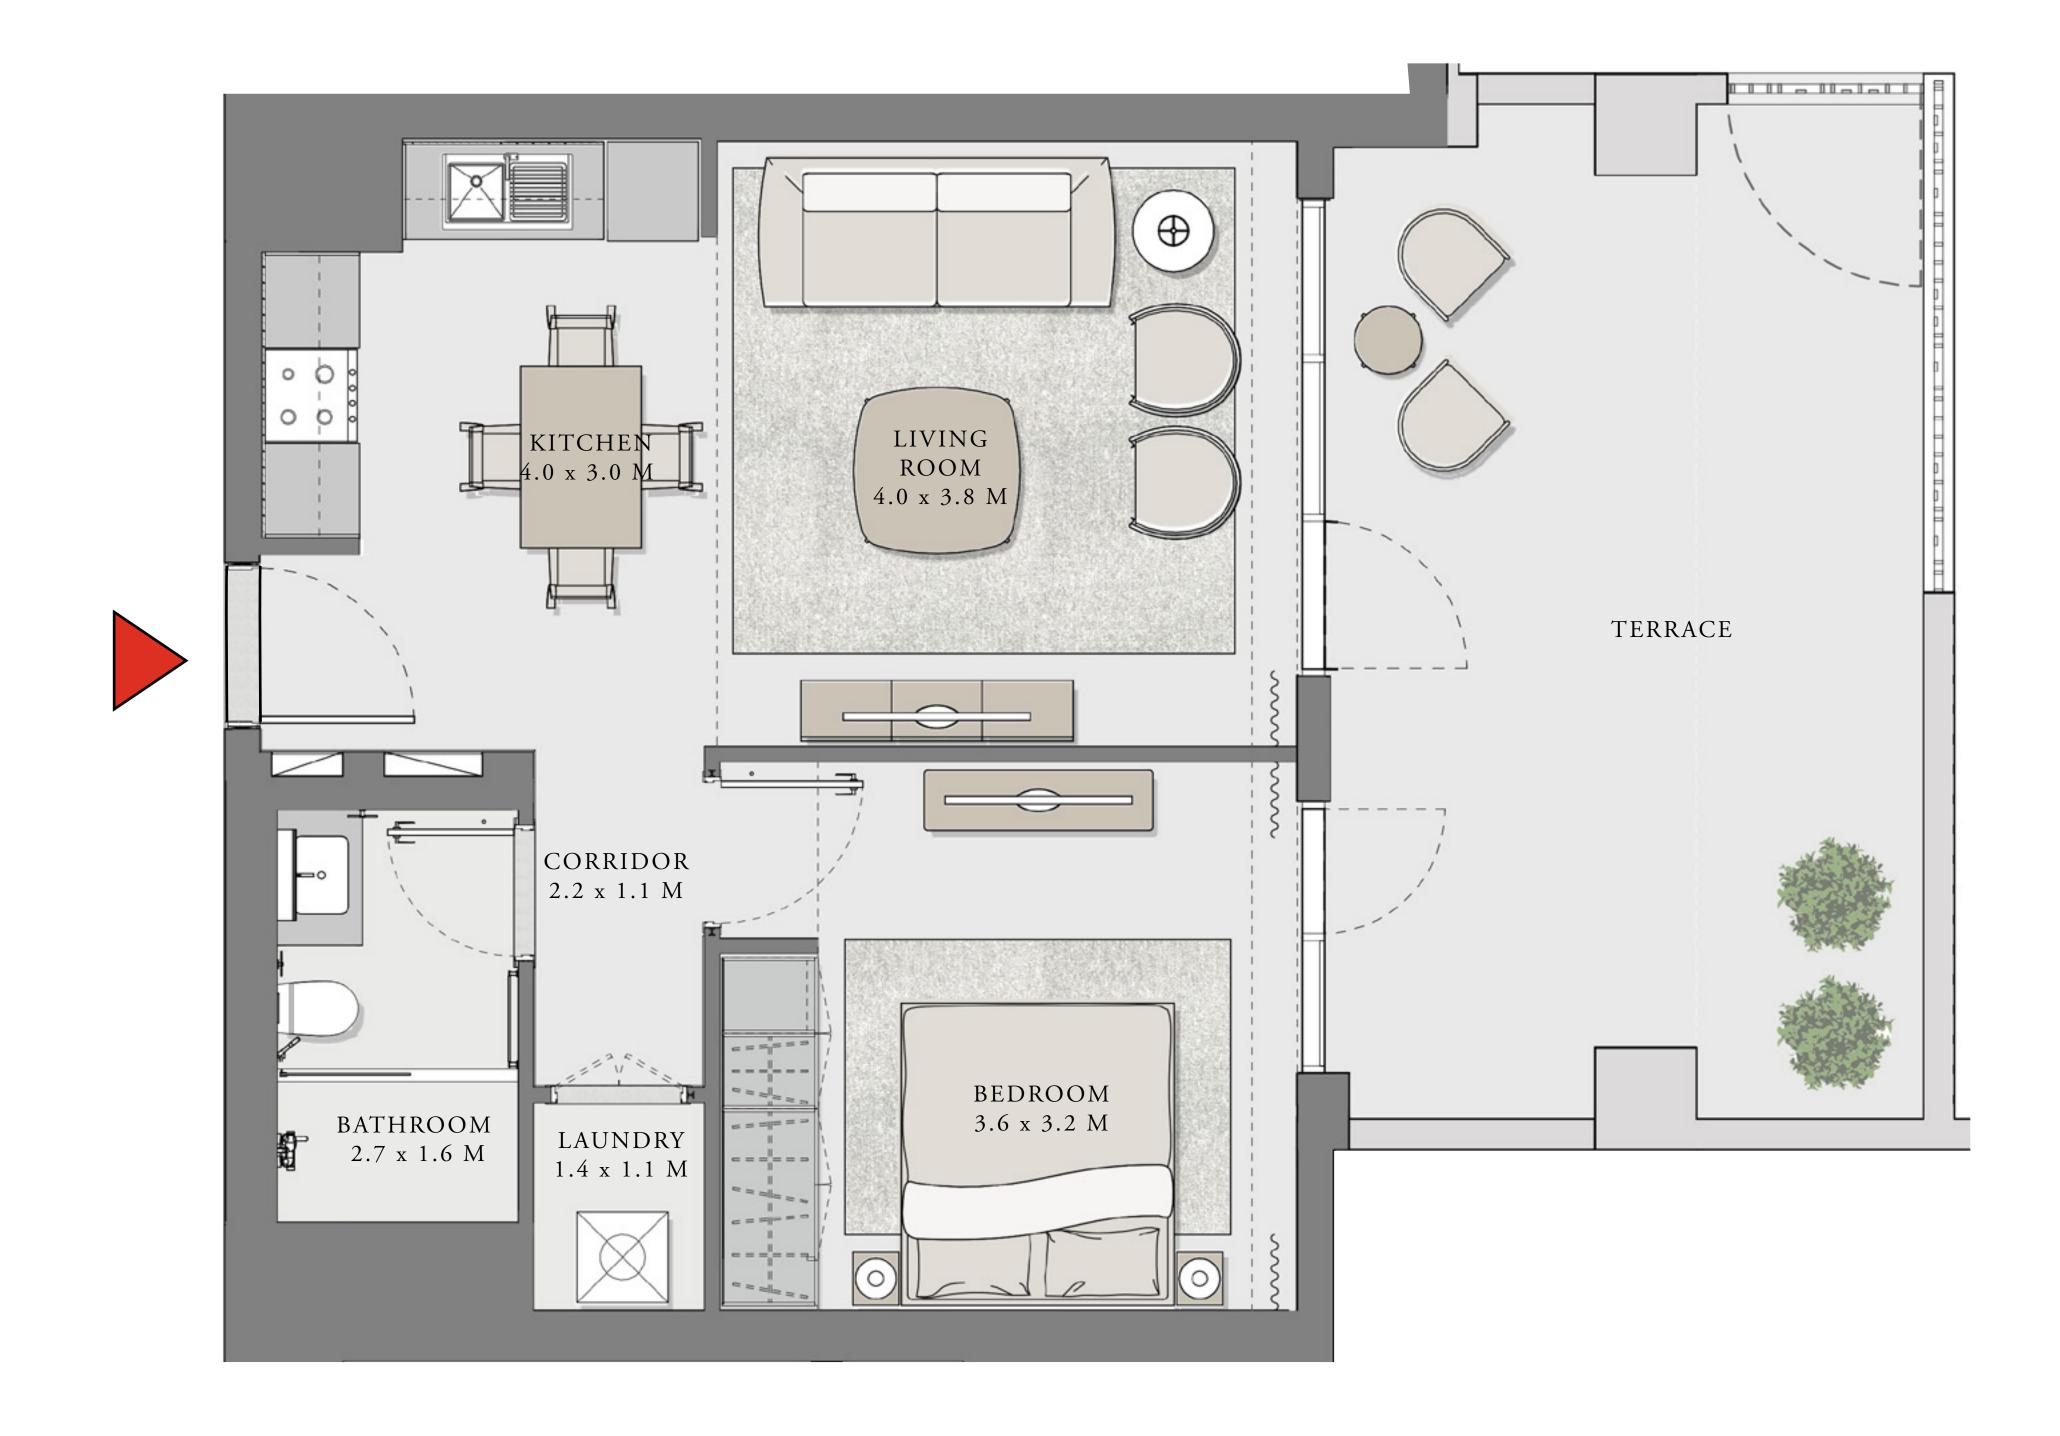

## LOTUS

#### BUILDING 4

## 1 BEDROOM

UNIT 102 LEVEL 01

| APARTMENT AREA | 594.06 SQ.FT.  | 55.19 SQ.M. |
|----------------|----------------|-------------|
| BALCONY AREA   | 473.07 SQ.FT.  | 43.95 SQ.M. |
| TOTAL AREA     | 1067.13 SQ.FT. | 99.14 SQ.M. |