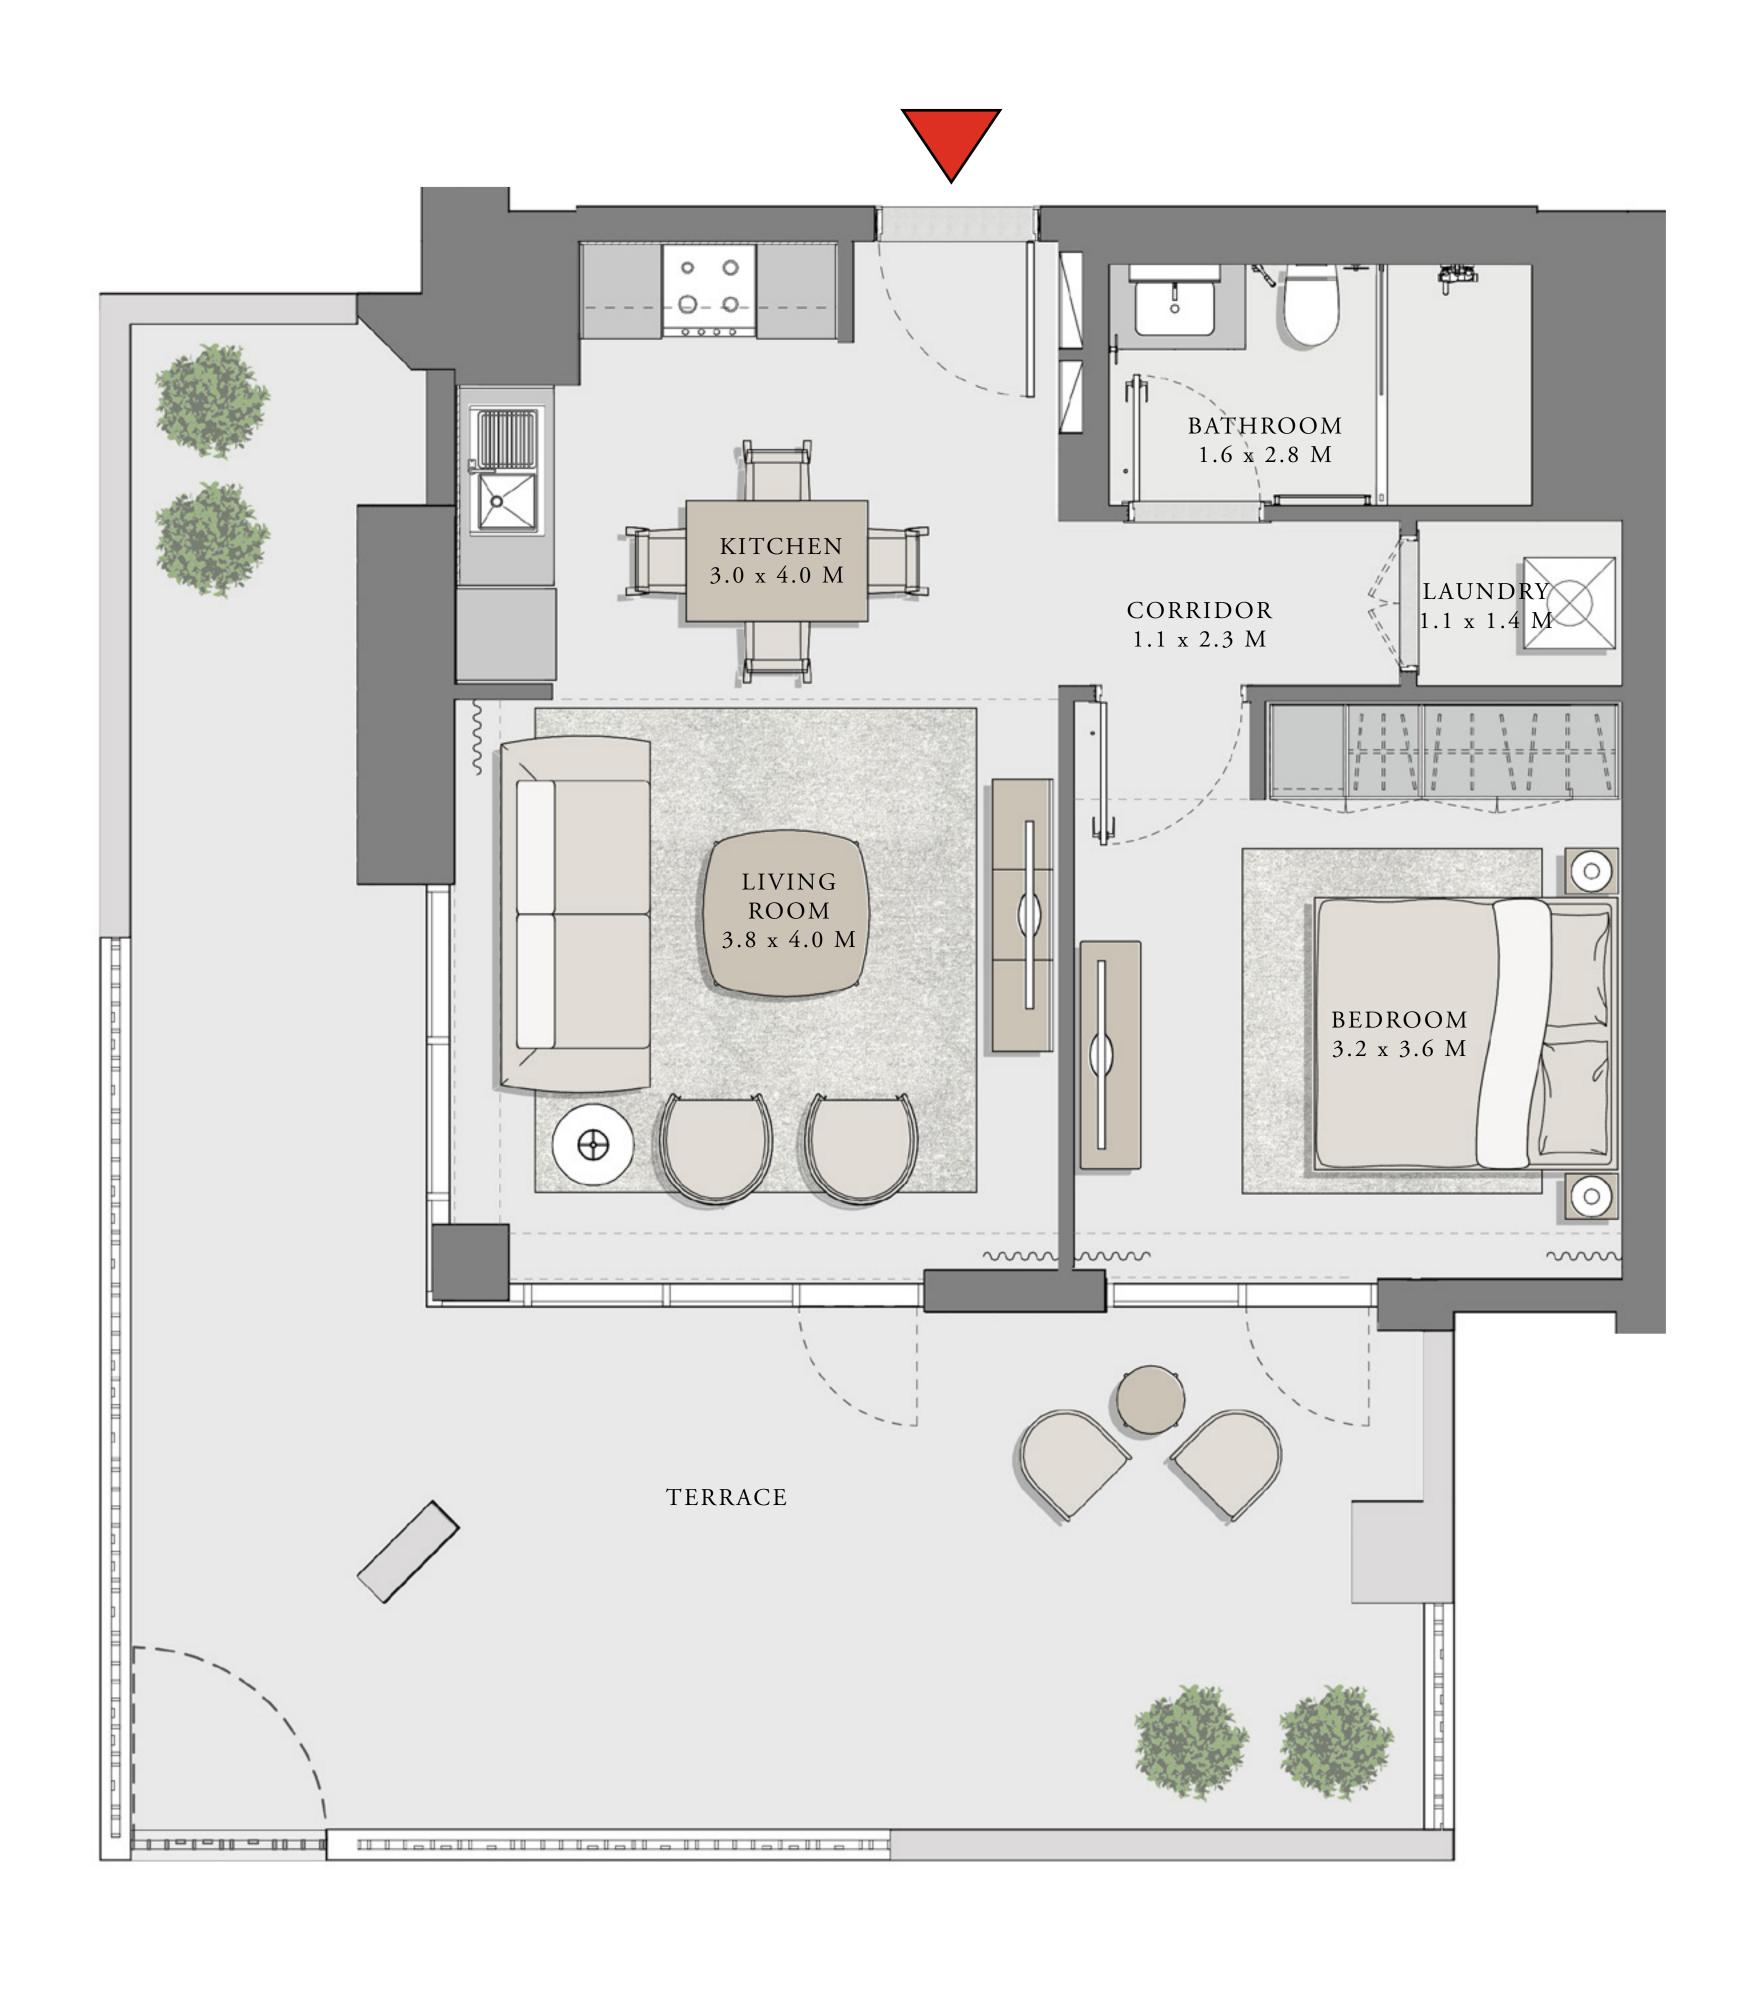

### 1 BEDROOM

UNIT 102 LEVEL 01

| APAI | RTMENT AREA | 604.50 SQ.FT. | 56.16 SQ.M. |
|------|-------------|---------------|-------------|
| BA   | LCONY AREA  | 271.25 SQ.FT. | 25.20 SQ.M. |
| Т    | OTAL AREA   | 875.75 SQ.FT. | 81.36 SQ.M. |