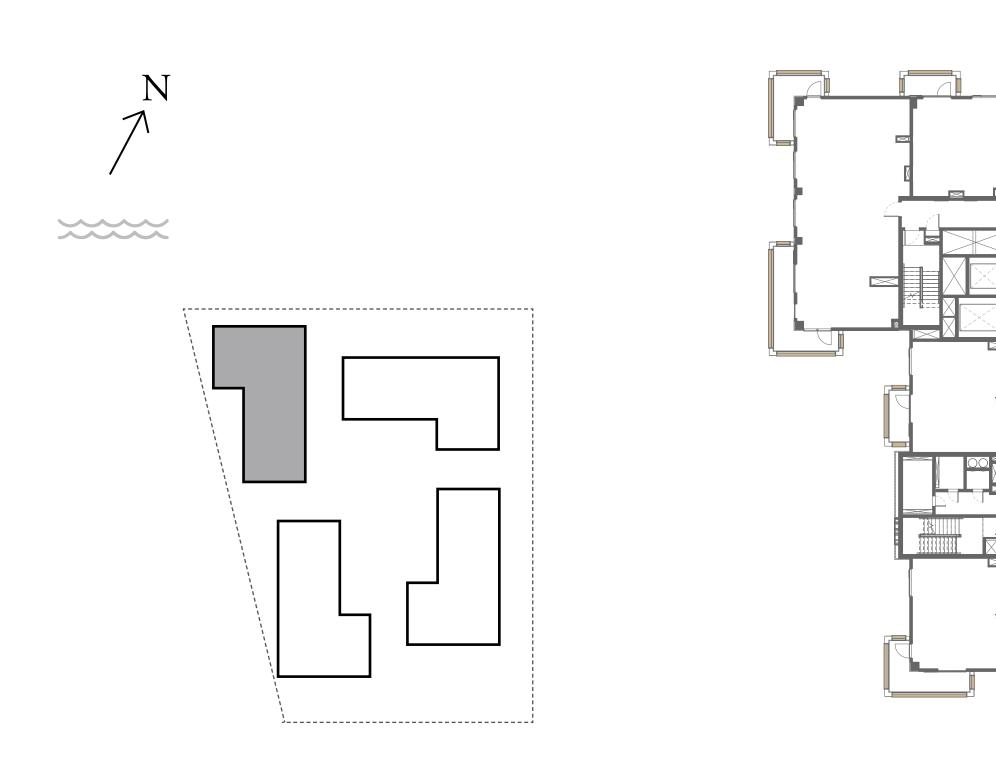

### 2 BEDROOM

UNIT 06 LEVEL 02-06

| APARTMENT AREA | 904.38 SQ.FT.  | 84.02 SQ.M.  |
|----------------|----------------|--------------|
| BALCONY AREA   | 249.83 SQ.FT.  | 23.21 SQ.M.  |
| TOTAL AREA     | 1154.21 SQ.FT. | 107.23 SQ.M. |