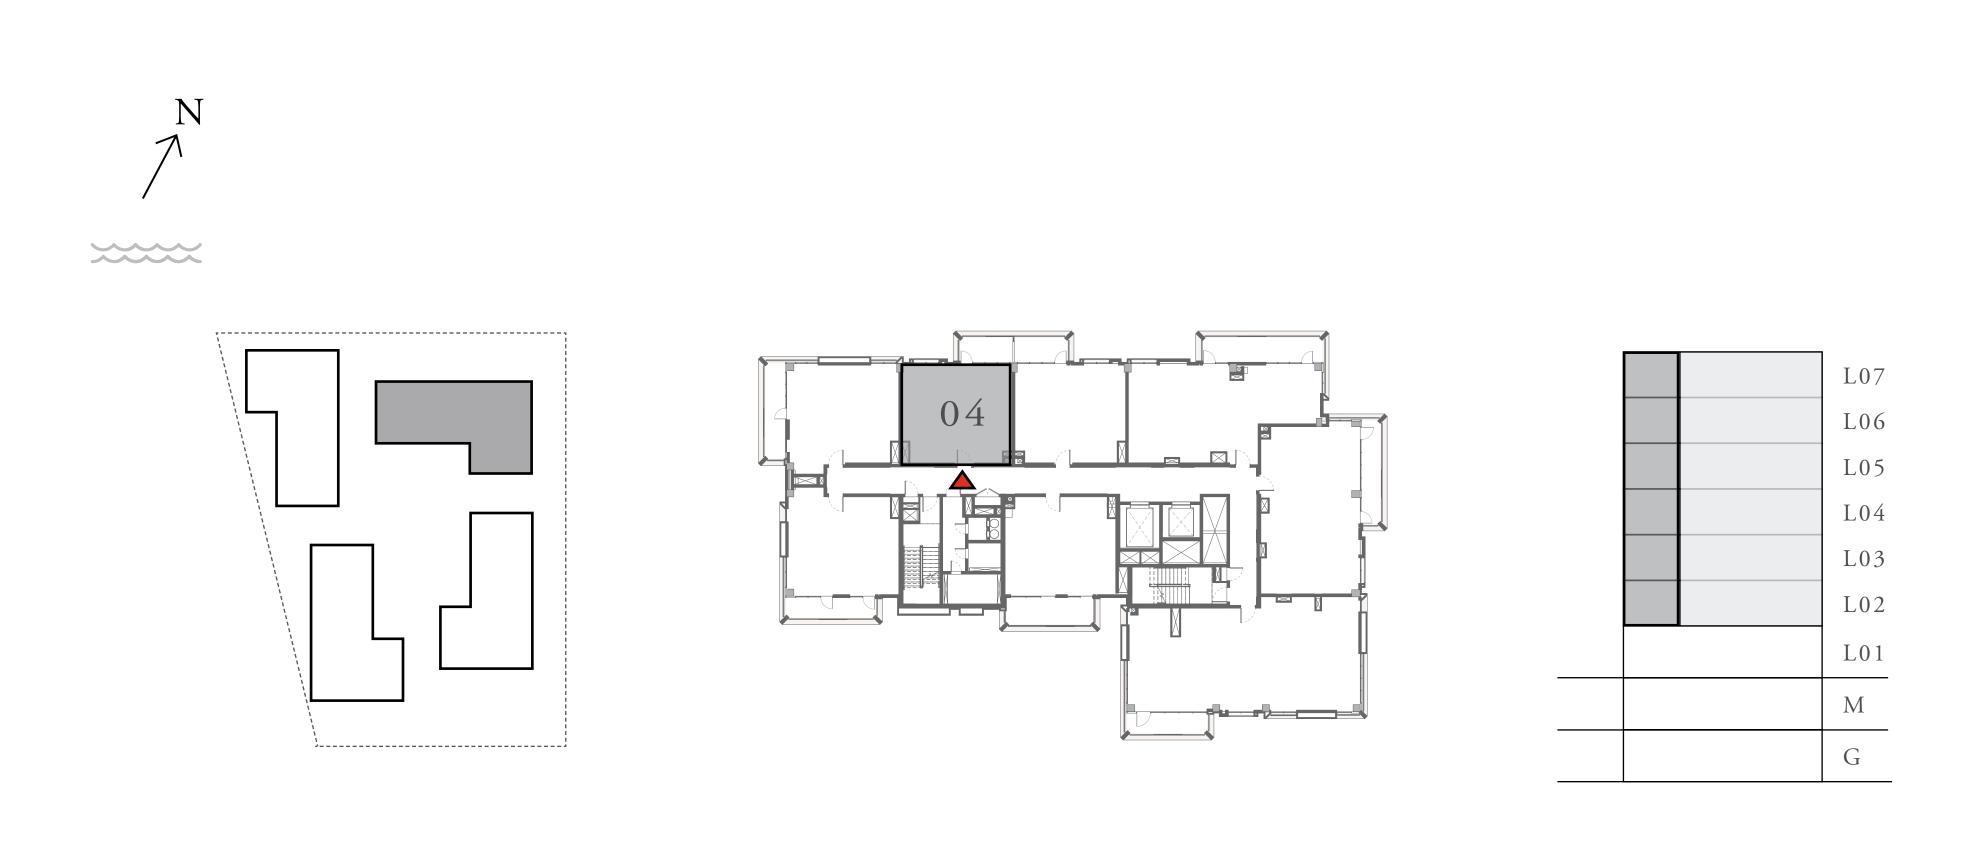

#### LOTUS

#### BUILDING 1

### 1 BEDROOM

#### UNIT 04 LEVEL 02-06

|   | APARTMENT AREA | 600.20 SQ.FT. | 55.76 SQ.M. |  |
|---|----------------|---------------|-------------|--|
|   | BALCONY AREA   | 66.20 SQ.FT.  | 6.15 SQ.M.  |  |
| - | TOTAL AREA     | 666.40 SQ.FT. | 61.91 SQ.M. |  |