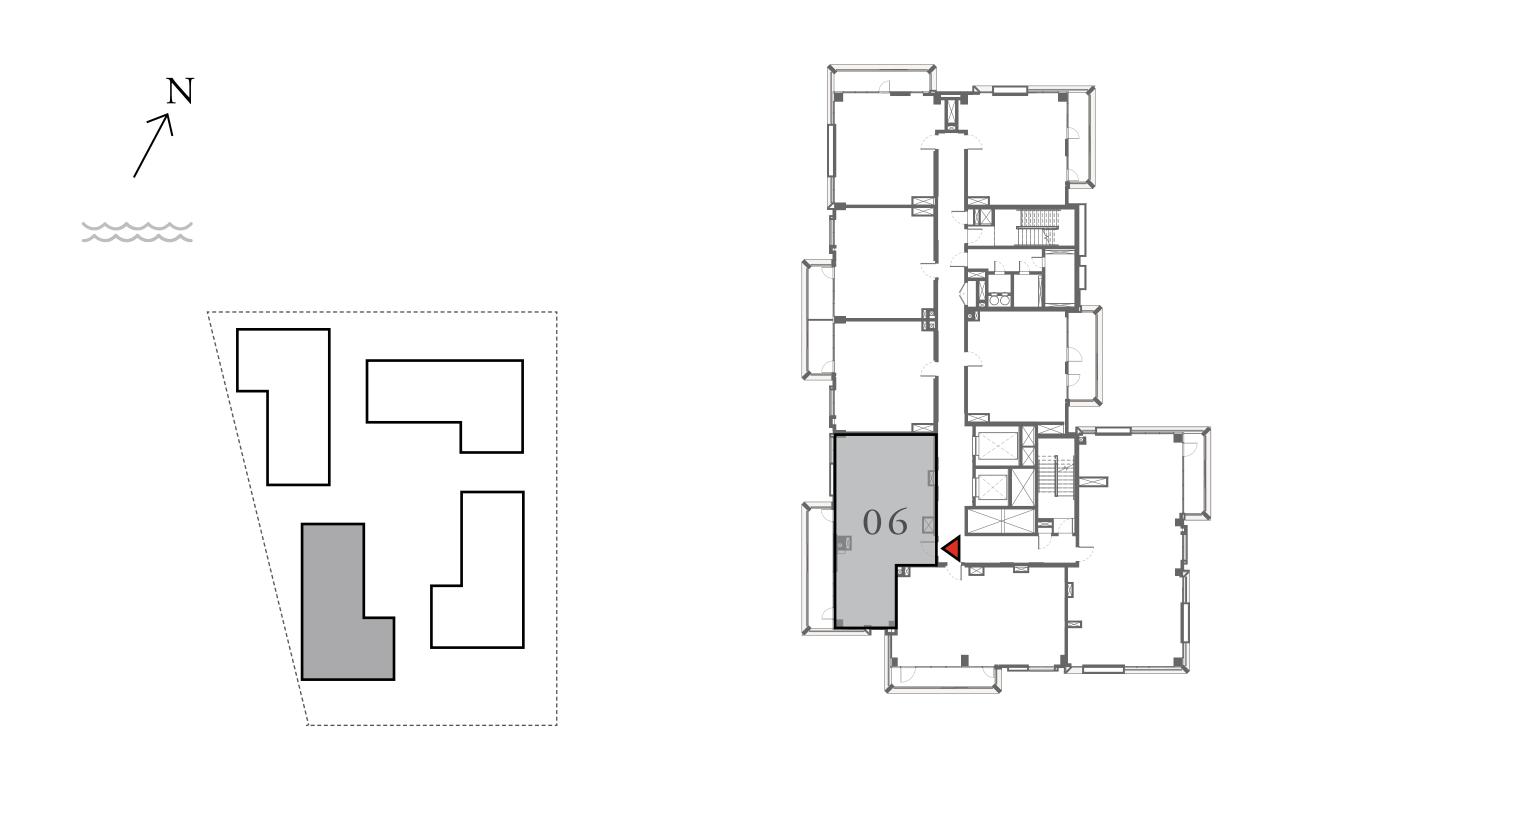

#### LOTUS

#### BUILDING 1

### 2 BEDROOM

UNIT 06 LEVEL 02-06

| APARTMENT AREA | 904.38 SQ.FT.  | 84.02 SQ.M.  |
|----------------|----------------|--------------|
| BALCONY AREA   | 249.83 SQ.FT.  | 23.21 SQ.M.  |
| TOTAL AREA     | 1154.21 SQ.FT. | 107.23 SQ.M. |