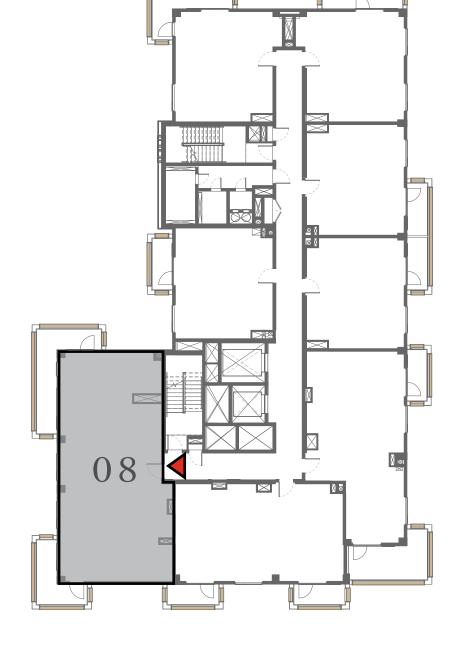

### LOTUS

#### BUILDING 4

## 3 BEDROOM

UNIT 08 LEVEL 02-07

| APARTMENT AREA | 1347.21 SQ.FT. | 125.16 SQ.M. |
|----------------|----------------|--------------|
| BALCONY AREA   | 110.65 SQ.FT.  | 10.28 SQ.M.  |
| TOTAL AREA     | 1457.86 SQ.FT. | 135.44 SQ.M. |