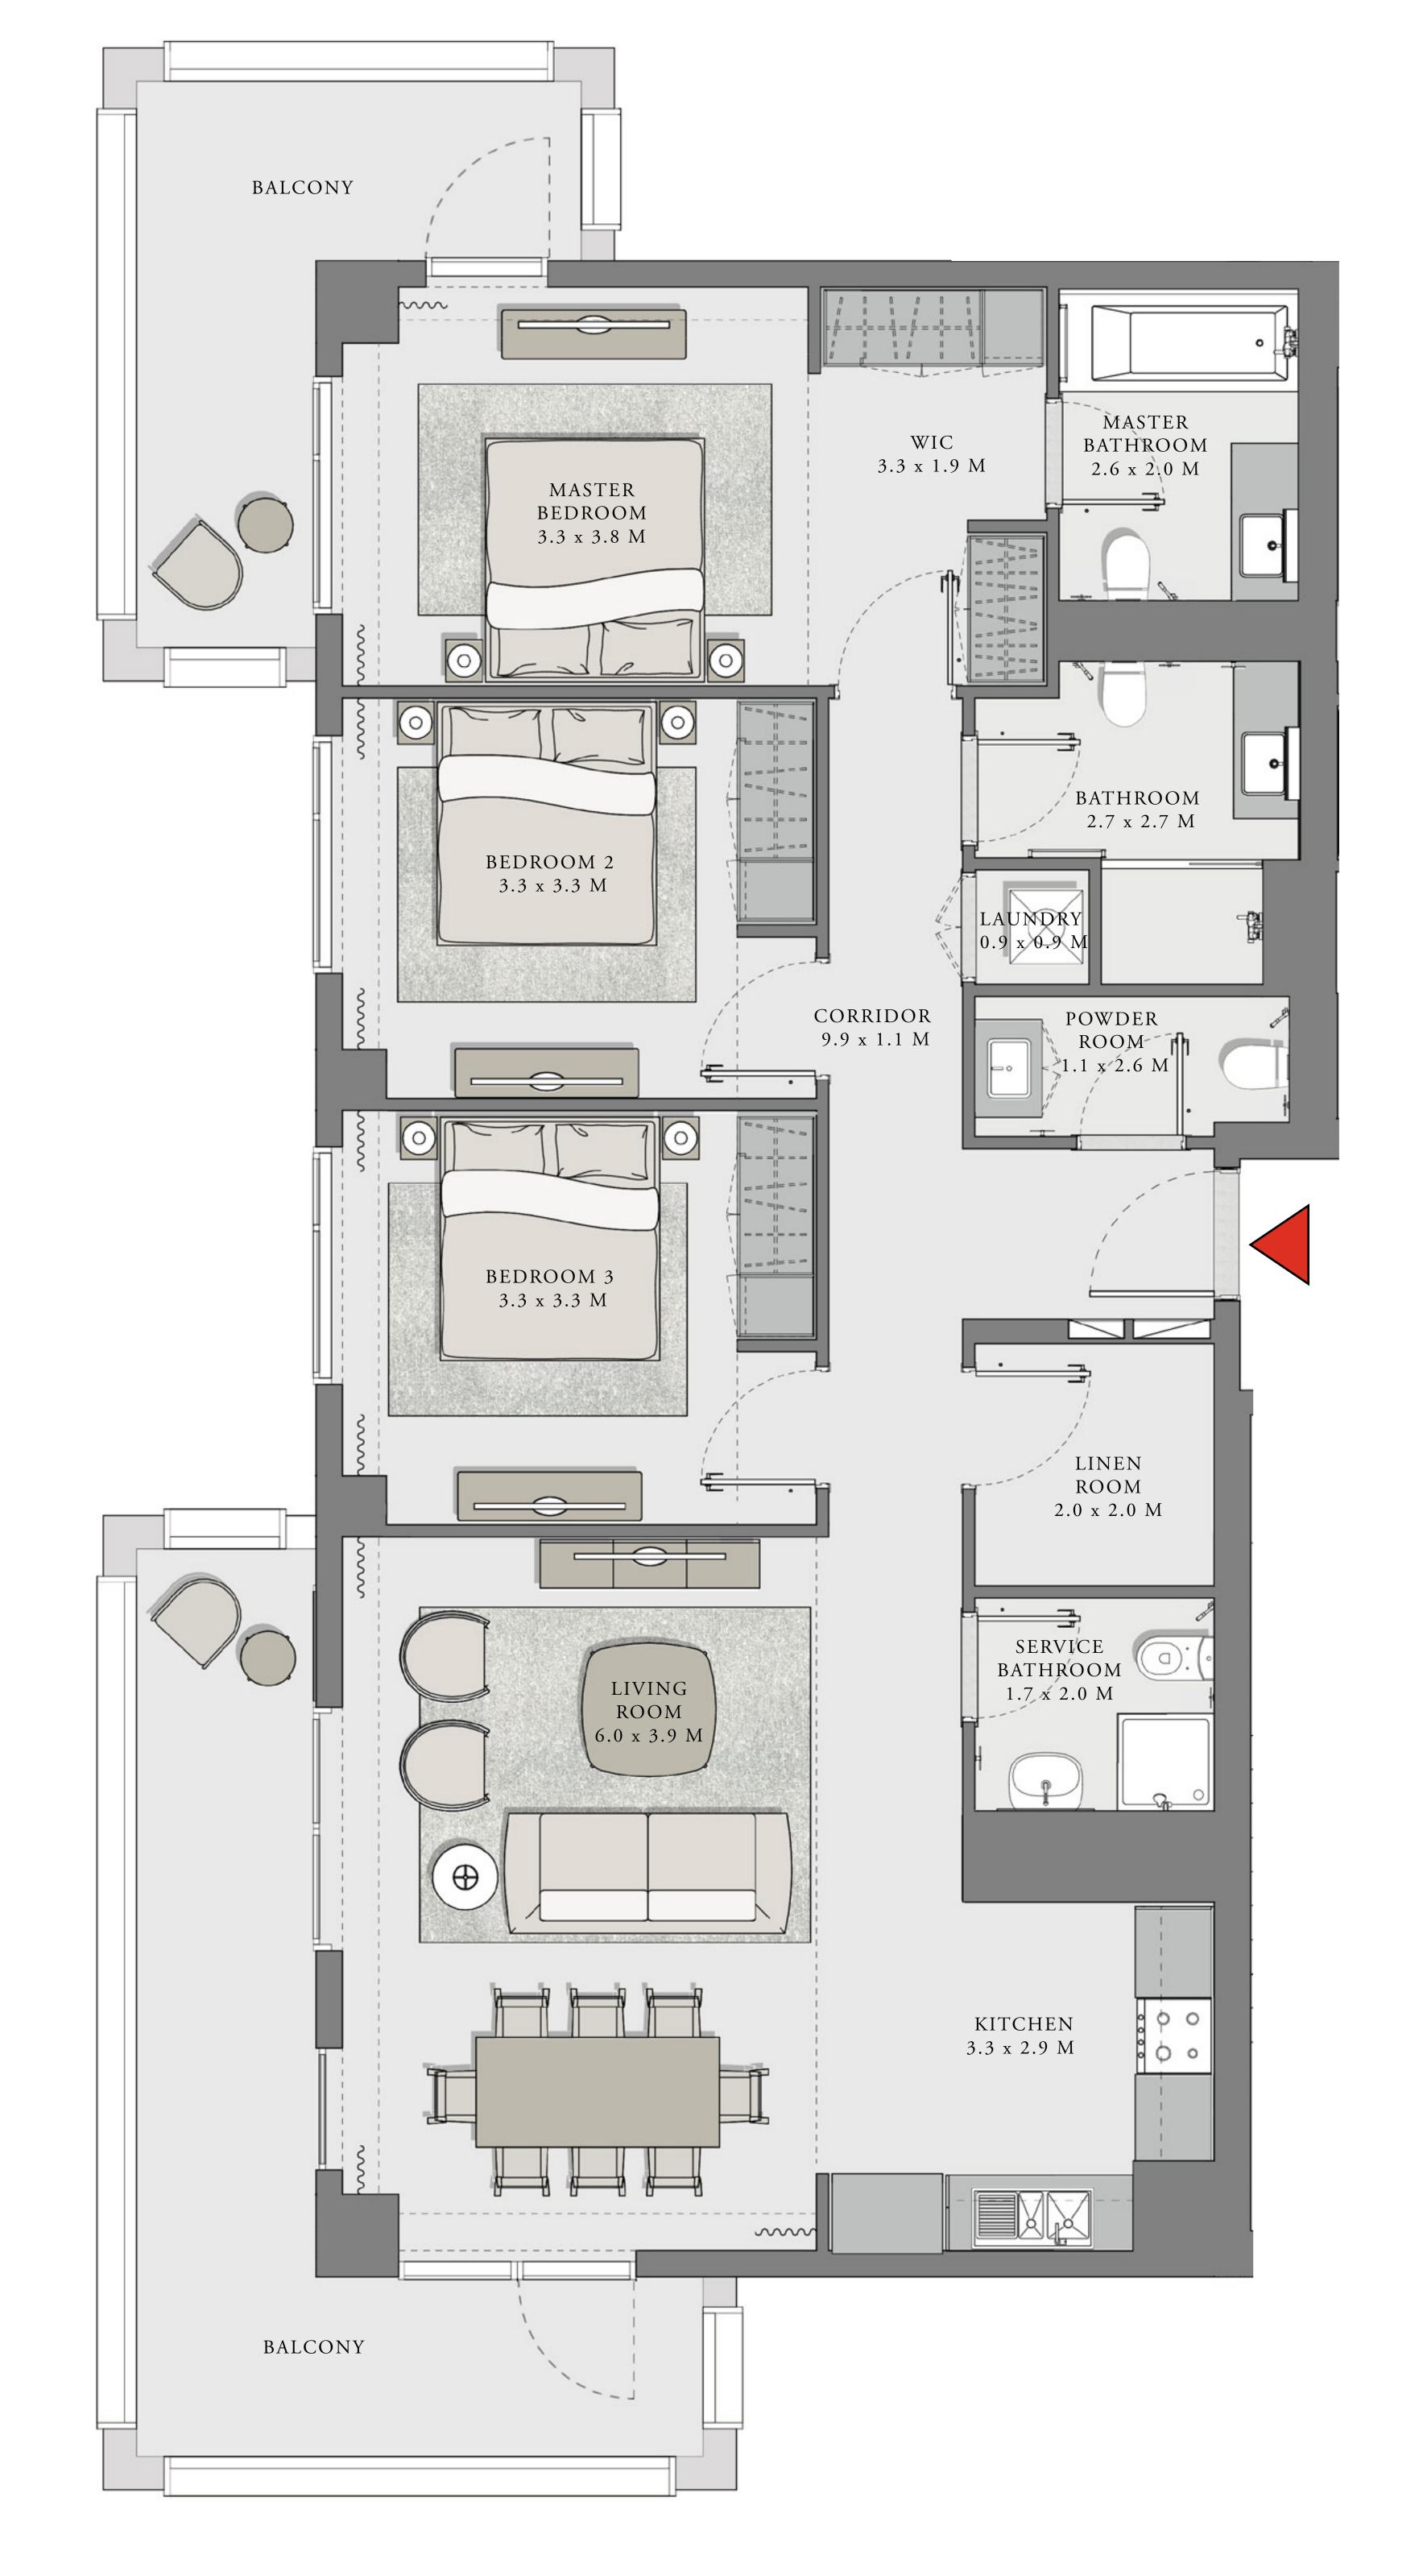

### LOTUS

#### BUILDING 3

### 2 BEDROOM

UNIT 104 LEVEL 01

|   | APARTMENT AREA | 905.57 SQ.FT.  | 84.13 SQ.M.  |
|---|----------------|----------------|--------------|
|   | BALCONY AREA   | 939.47 SQ.FT.  | 87.28 SQ.M.  |
| _ | TOTAL AREA     | 1845.04 SQ.FT. | 171.41 SQ.M. |