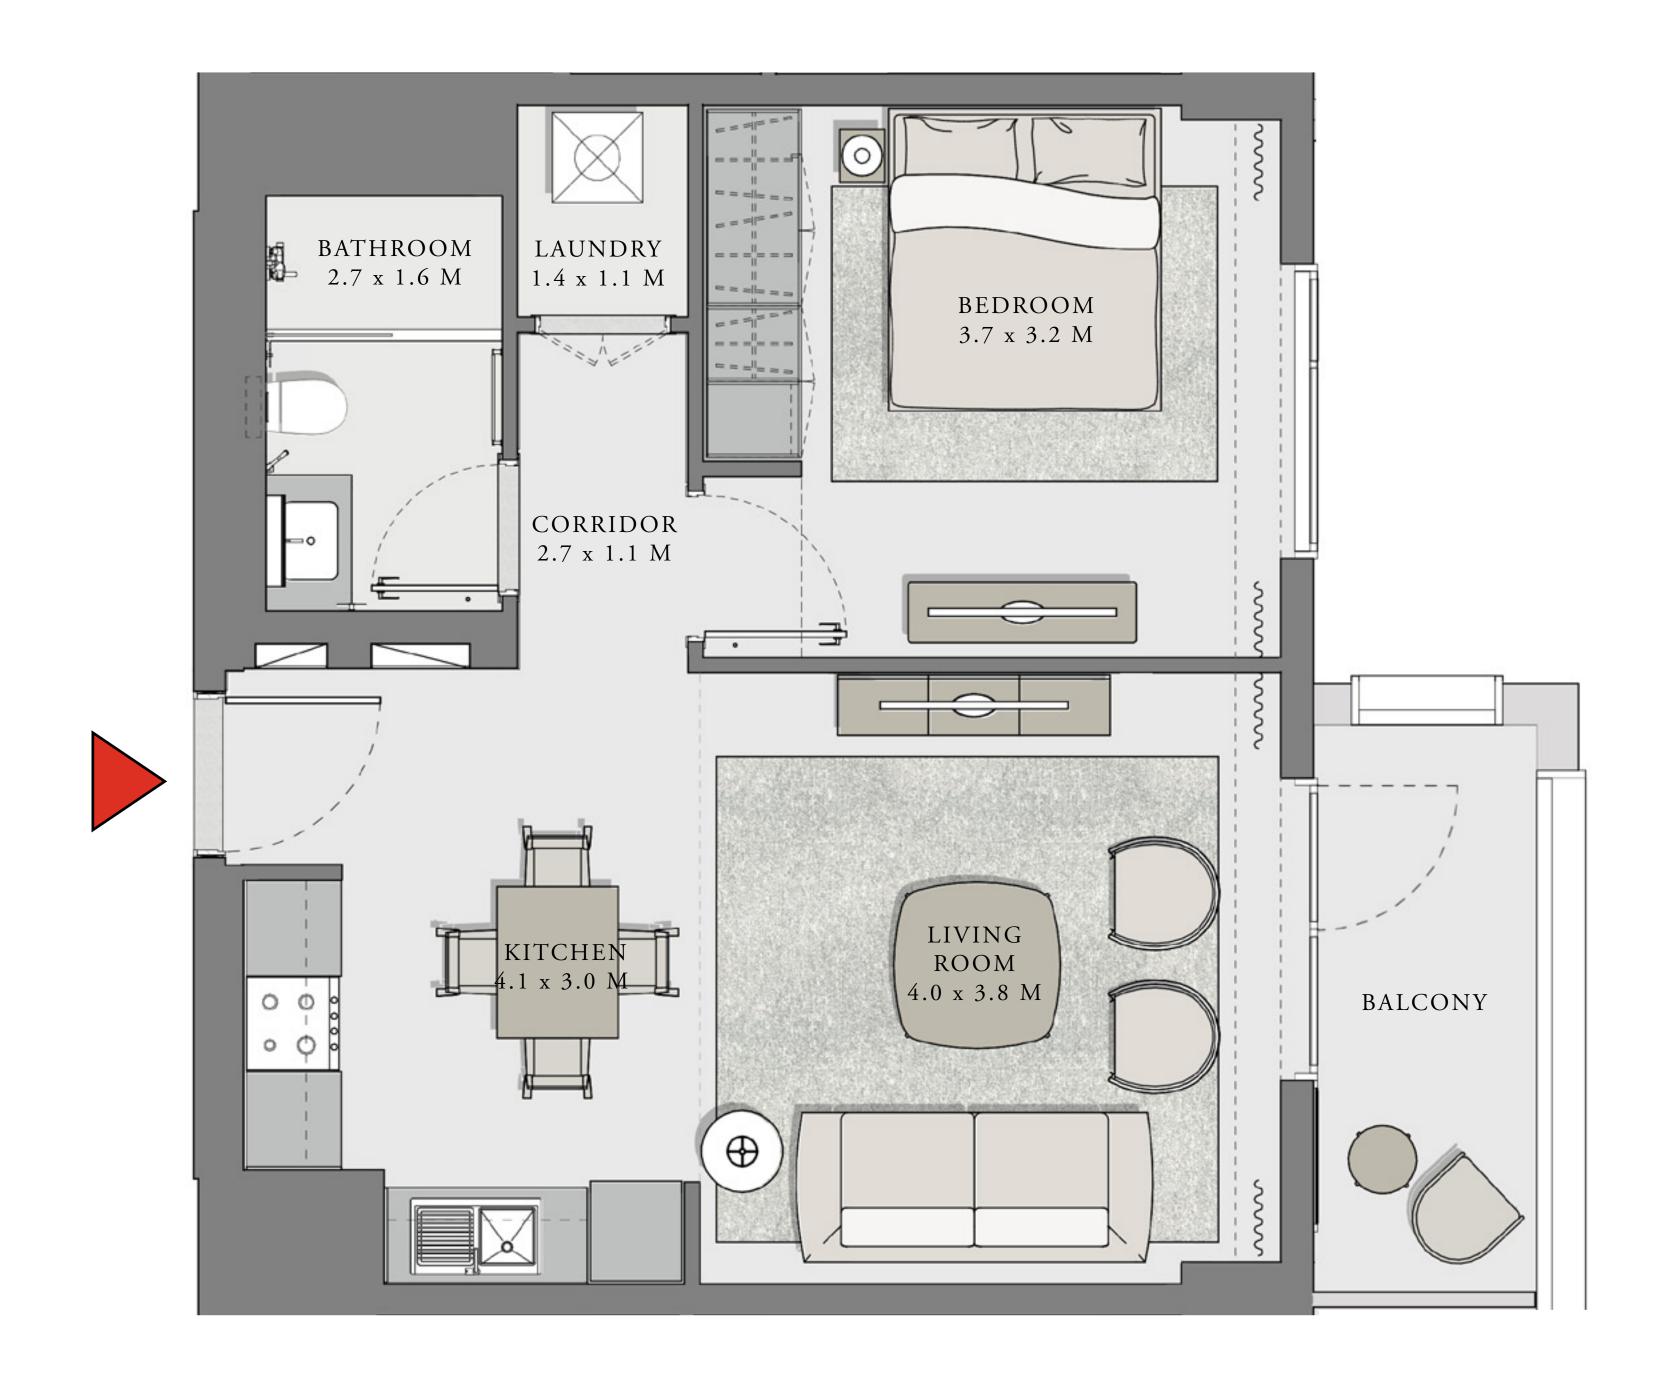

### 2 BEDROOM

UNIT 06 LEVEL 02-06

| APARTMENT AREA | 904.38 SQ.FT.  | 84.02 SQ.M.  |
|----------------|----------------|--------------|
| BALCONY AREA   | 249.83 SQ.FT.  | 23.21 SQ.M.  |
| TOTAL AREA     | 1154.21 SQ.FT. | 107.23 SQ.M. |