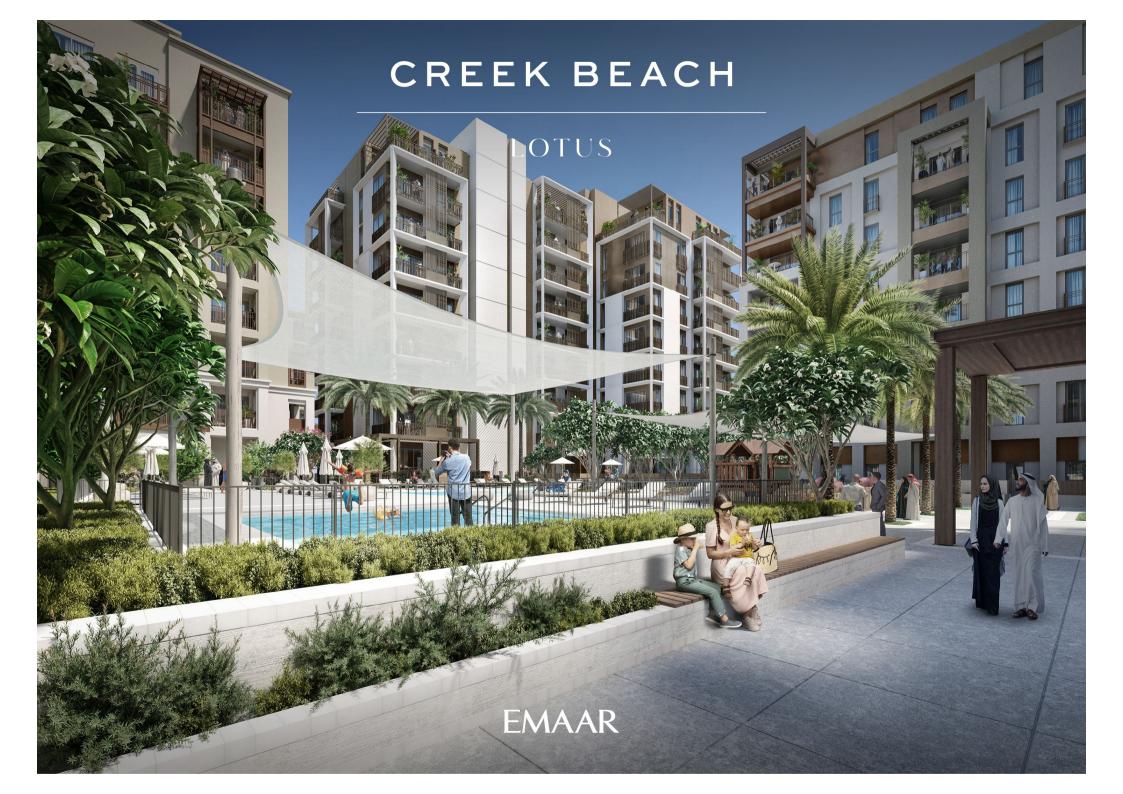

LOTUS



### LOTUS





#### LOTUS

#### BUILDING 1

### 1 BEDROOM

UNIT 101 LEVEL 01

|   | APARTMENT AREA | 599.66 SQ.FT. | 55.71 SQ.M. |
|---|----------------|---------------|-------------|
|   | BALCONY AREA   | 228.63 SQ.FT. | 21.24 SQ.M. |
| - | TOTAL AREA     | 828.29 SQ.FT. | 76.95 SQ.M. |











### LOTUS

#### BUILDING 1

### 1 BEDROOM

UNIT 102 LEVEL 01

| APAI | RTMENT AREA | 604.50 SQ.FT. | 56.16 SQ.M. |
|------|-------------|---------------|-------------|
| BA   | LCONY AREA  | 271.25 SQ.FT. | 25.20 SQ.M. |
| Т    | OTAL AREA   | 875.75 SQ.FT. | 81.36 SQ.M. |











### LOTUS

#### BUILDING 1

### 1 BEDROOM

UNIT 103 LEVEL 01

| APARTMENT AREA | 605.15 SQ.FT. | 56.22 SQ.M. |
|----------------|---------------|-------------|
| BALCONY AREA   | 263.