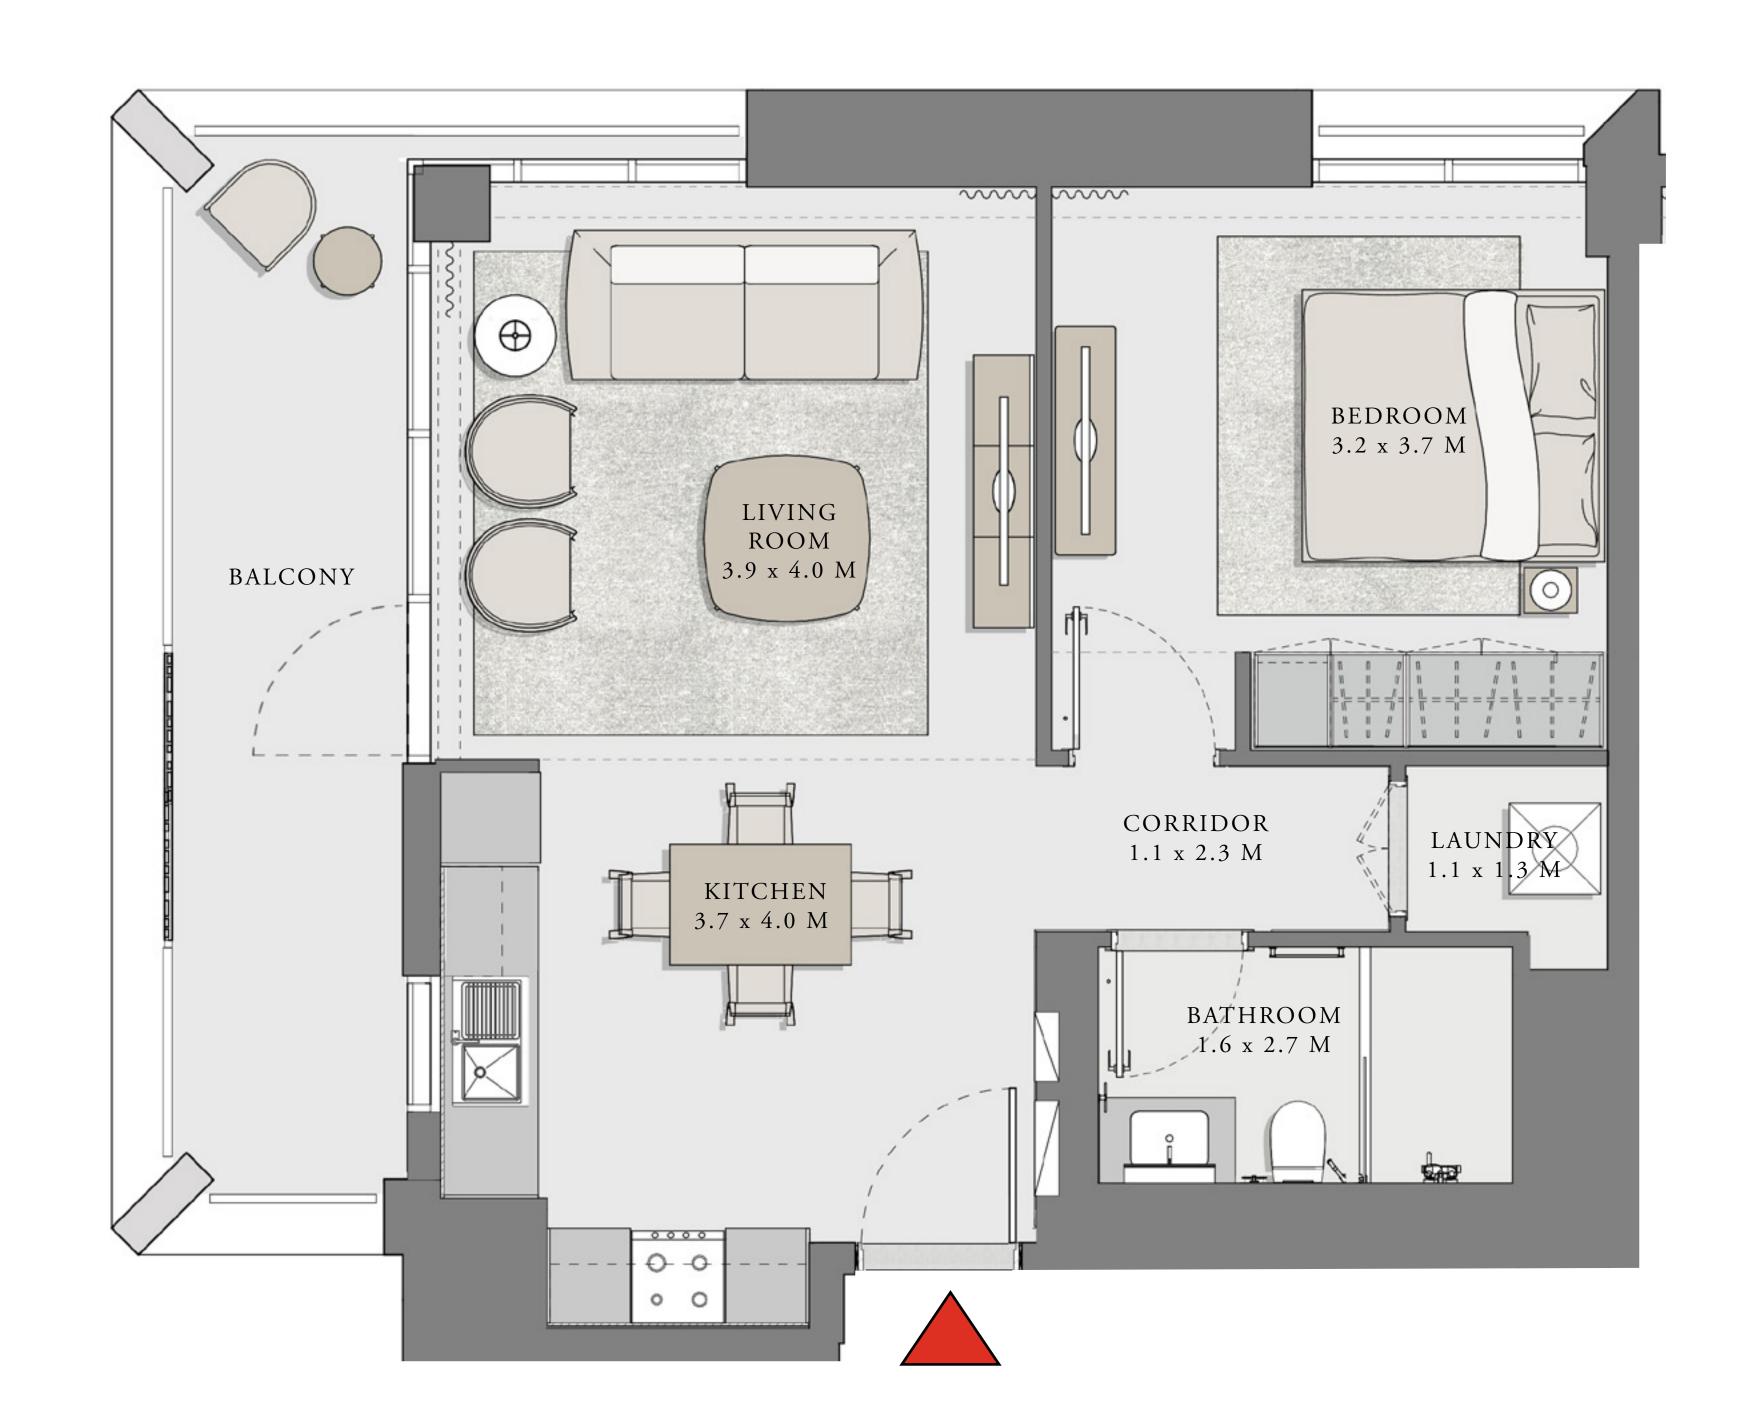

#### LOTUS

#### BUILDING 1

### 1 BEDROOM

#### UNIT 03 LEVEL 02-06

| APARTMENT AREA | 626.67 SQ.FT. | 58.22 SQ.M. |
|----------------|---------------|-------------|
| BALCONY AREA   | 102.36 SQ.FT. | 9.51 SQ.M.  |
| TOTAL AREA     | 729.03 SQ.FT. | 67.73 SQ.M. |