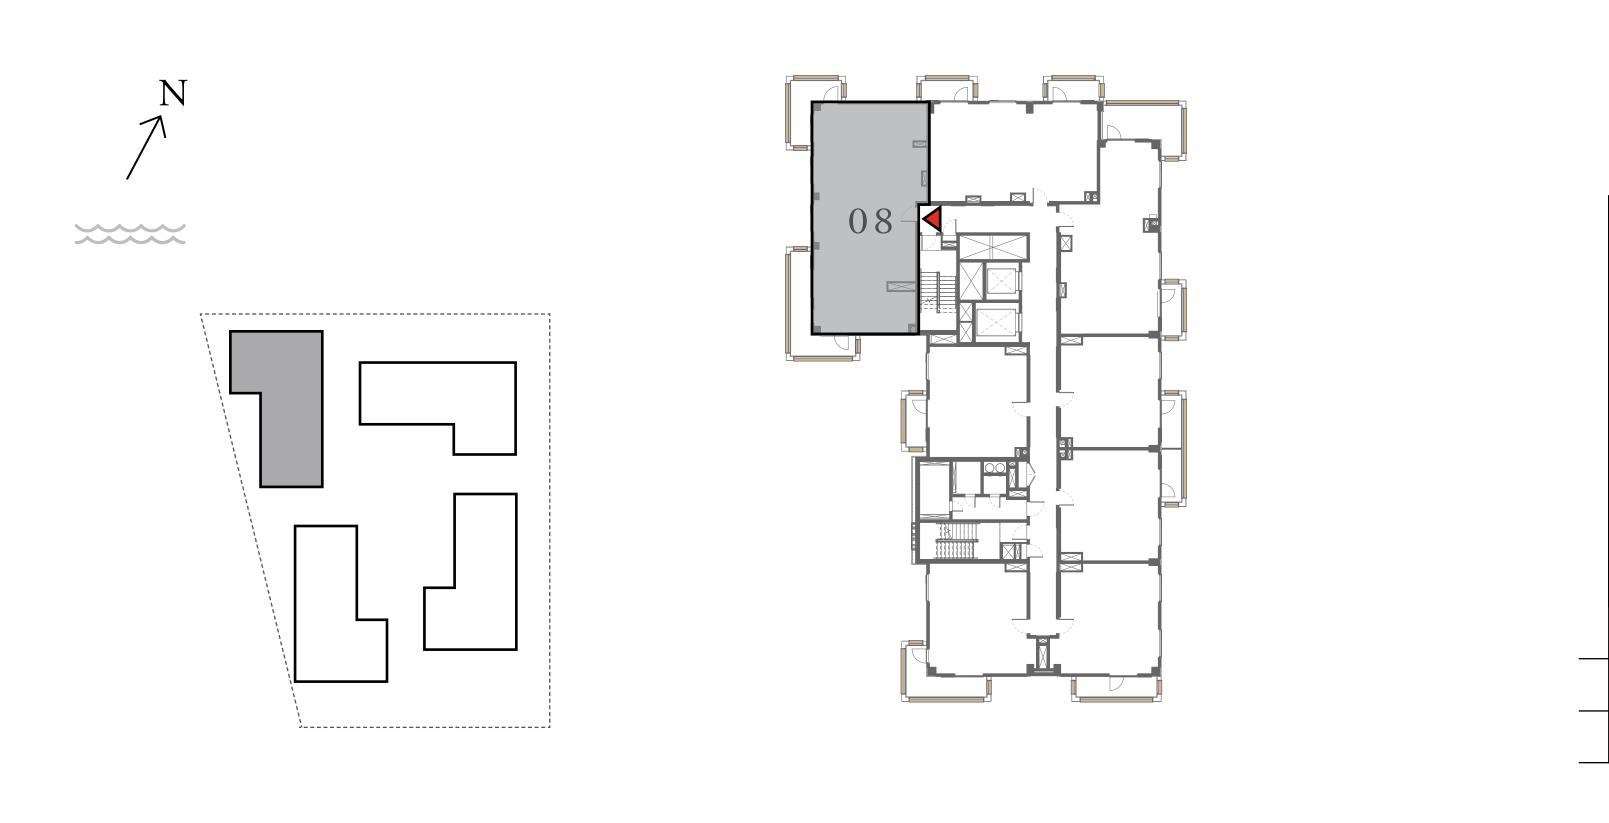

### LOTUS

#### BUILDING 4

## 3 BEDROOM

UNIT 08 LEVEL 02-07

| APARTMENT AREA | 1347.21 SQ.FT. | 125.16 SQ.M. |
|----------------|----------------|--------------|
| BALCONY AREA   | 110.65 SQ.FT.  | 10.28 SQ.M.  |
| TOTAL AREA     | 1457.86 SQ.FT. | 135.44 SQ.M. |