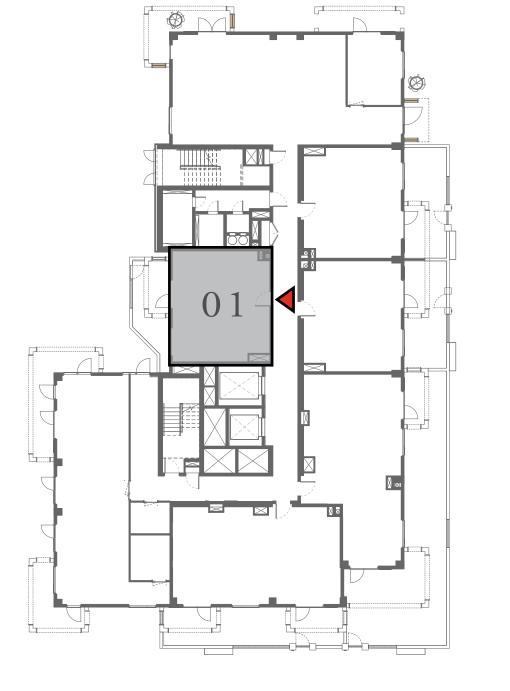

### 1 BEDROOM

UNIT 101 LEVEL 01

|   | APARTMENT AREA | 599.66 SQ.FT. | 55.71 SQ.M. |
|---|----------------|---------------|-------------|
|   | BALCONY AREA   | 228.63 SQ.FT. | 21.24 SQ.M. |
| - | TOTAL AREA     | 828.29 SQ.FT. | 76.95 SQ.M. |