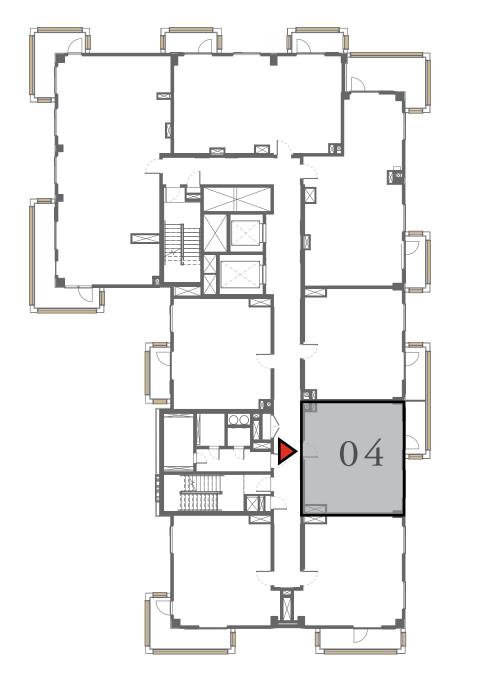

### 2 BEDROOM

UNIT 104 LEVEL 01

| APARTMENT AREA | 909.44 SQ.FT.  | 84.49 SQ.M.  |
|----------------|----------------|--------------|
| BALCONY AREA   | 939.04 SQ.FT.  | 87.24 SQ.M.  |
| TOTAL AREA     | 1848.48 SQ.FT. | 171.73 SQ.M. |