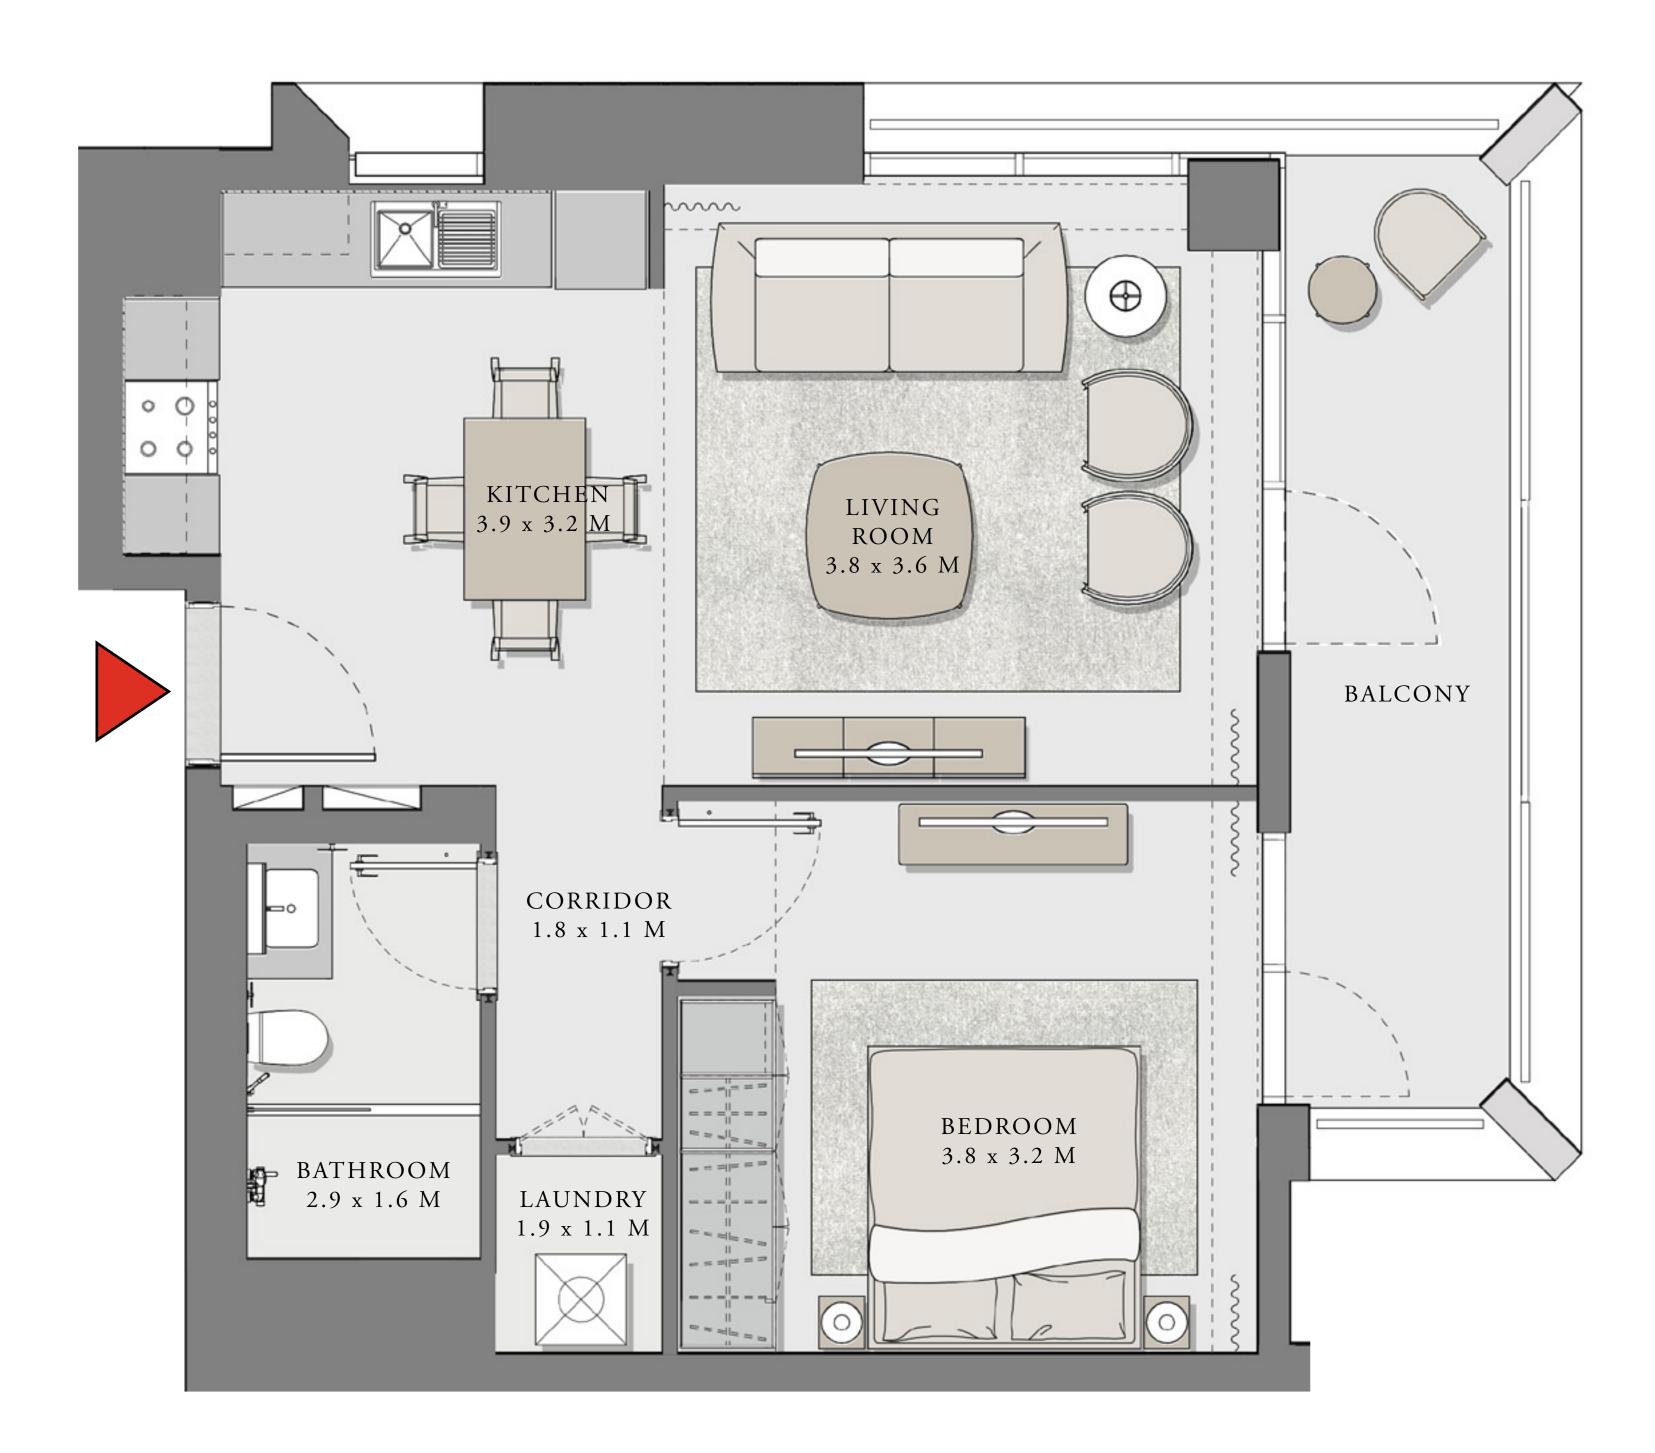

### 1 BEDROOM

#### UNIT 03 LEVEL 02-06

| APARTMENT AREA | 626.67 SQ.FT. | 58.22 SQ.M. |
|----------------|---------------|-------------|
| BALCONY AREA   | 102.36 SQ.FT. | 9.51 SQ.M.  |
| TOTAL AREA     | 729.03 SQ.FT. | 67.73 SQ.M. |