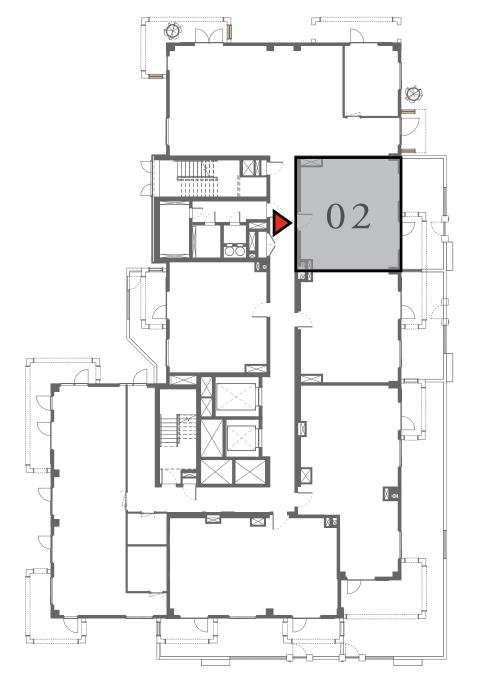

#### UNIT 01 LEVEL 02-06

| APARTMENT AREA | 599.77 SQ.FT. | 55.72 SQ.M. |
|----------------|---------------|-------------|
| BALCONY AREA   | 66.31 SQ.FT.  | 6.16 SQ.M.  |
| TOTAL AREA     | 666.08 SQ.FT. | 61.88 SQ.M. |