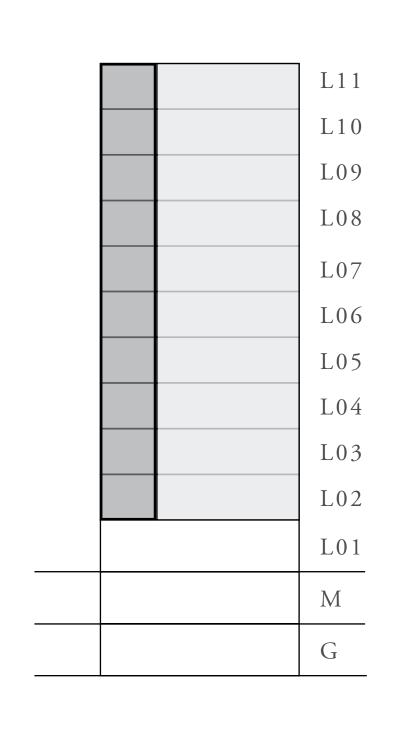

LDING 2

### 1 BEDROOM

#### UNIT 01 LEVEL 02-11

|   | APARTMENT AREA | 598.26 SQ.FT. | 55.58 SQ.M. |
|---|----------------|---------------|-------------|
|   | BALCONY AREA   | 145.85 SQ.FT. | 13.55 SQ.M. |
| - | TOTAL AREA     | 744.11 SQ.FT. | 69.13 SQ.M. |







### LOTUS

#### BUILDING 2

### 1 BEDROOM

UNIT 02 LEVEL 02-11

| APARTMENT AREA | 619.57 SQ.FT. | 57.56 SQ.M. |
|----------------|---------------|-------------|
| BALCONY AREA   | 121.09 SQ.FT. | 11.25 SQ.M. |
| TOTAL AREA     | 740.66 SQ.FT. | 68.81 SQ.M. |







### LOTUS

#### BUILDING 2

## 1 BEDROOM

UNIT 03 LEVEL 02-11

| APARTMENT AREA | 624.74 SQ.FT. | 58.04 SQ.M. |
|----------------|---------------|-------------|
| BALCONY AREA   | 127.66 SQ.FT. | 11.86 SQ.M. |
| TOTAL AREA     | 752.40 SQ.FT. | 69.90 SQ.M. |











### LOTUS

#### BUILDING 2

### 1 BEDROOM

UNIT 04 LEVEL 02-11

|   | APARTMENT AREA | 600.52 SQ.FT. | 55.79 SQ.M. |  |
|---|----------------|---------------|-------------|--|
|   | BALCONY AREA   | 79.76 SQ.FT.  | 7.41 SQ.M.  |  |
| - | TOTAL AREA     | 680.28 SQ.FT. | 63.20 SQ.M. |  |











### LOTUS

#### BUILDING 2

### 1 BEDROOM

#### UNIT 05 LEVEL 02-11

| APARTMENT AREA | 601.81 SQ.FT. | 55.91 SQ.M. |
|----------------|---------------|-------------|
| BALCONY AREA   | 79.44 SQ.FT.  | 7.38 SQ.M.  |
| TOTAL AREA     | 681.25 SQ.FT. | 63.29 SQ.M. |







### LOTUS

#### BUILDING 2

## 2 BEDROOM

#### UNIT 06 LEVEL 02-11

| APARTMENT AREA | 910.63 SQ.FT.  | 84.60 SQ.M.  |
|----------------|----------------|--------------|
| BALCONY AREA   | 186.00 SQ.FT.  | 17.28 SQ.M.  |
|