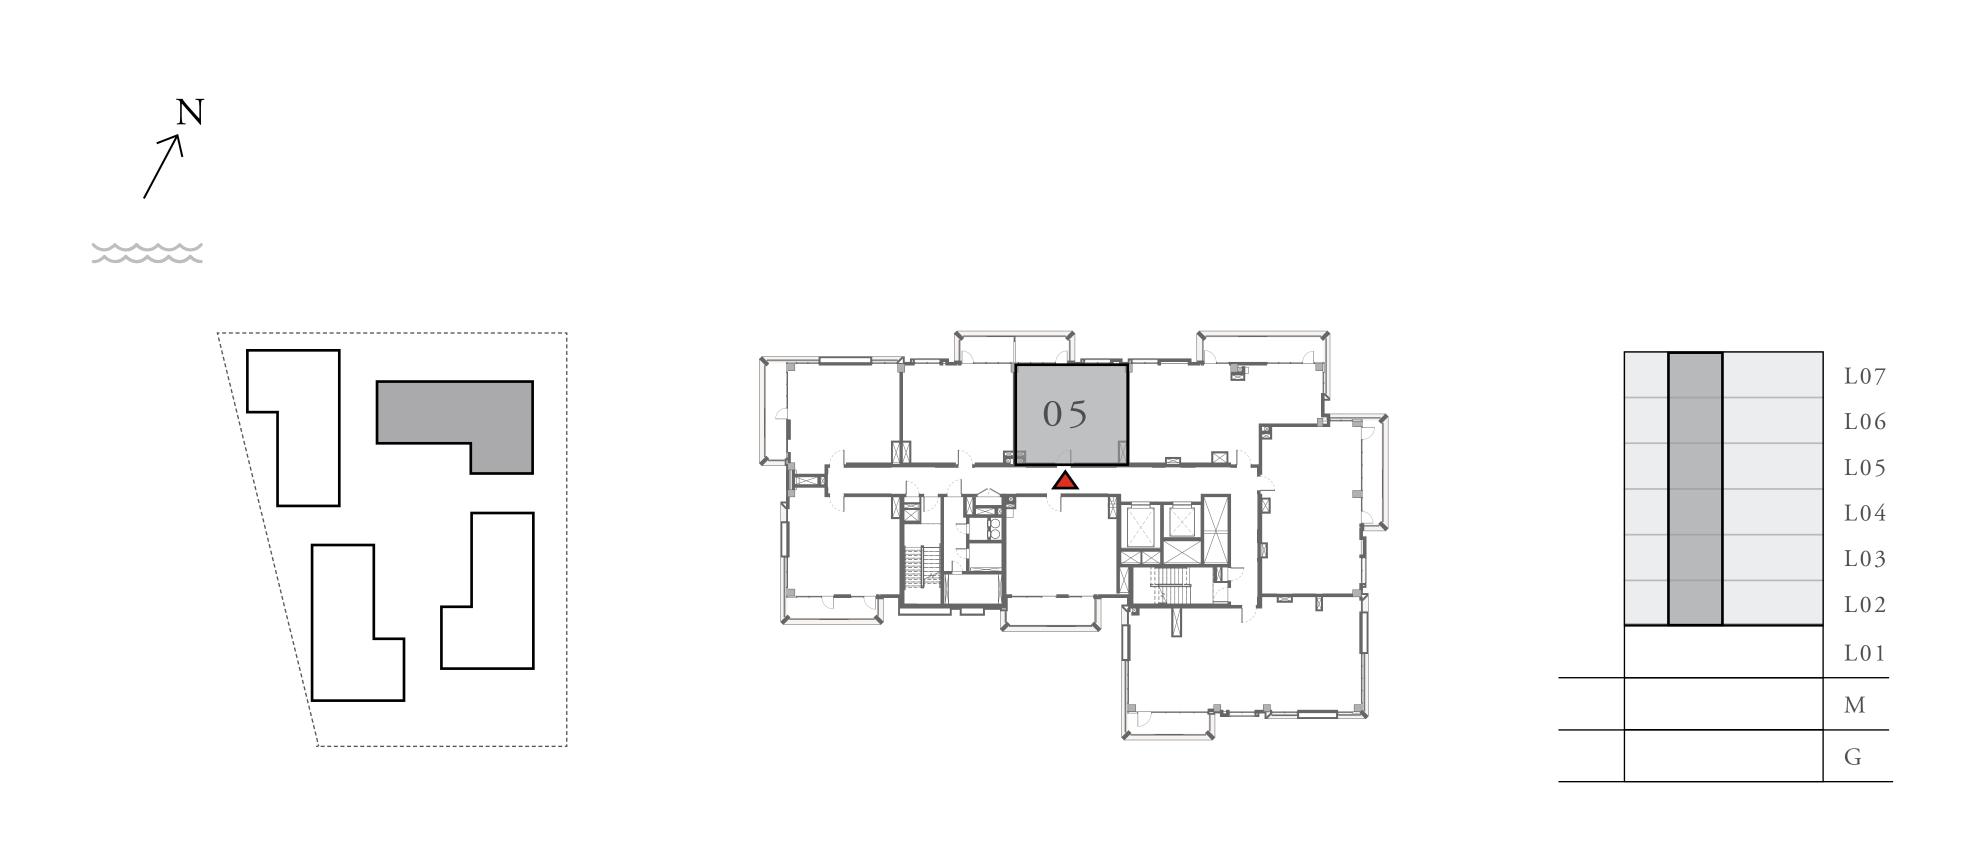

#### LOTUS

#### BUILDING 1

### 1 BEDROOM

UNIT 05 LEVEL 02-06

| APARTMENT AREA | 600.84 SQ.FT. | 55.82 SQ.M. |
|----------------|---------------|-------------|
| BALCONY AREA   | 66.20 SQ.FT.  | 6.15 SQ.M.  |
| TOTAL AREA     | 667.04 SQ.FT. | 61.97 SQ.M. |