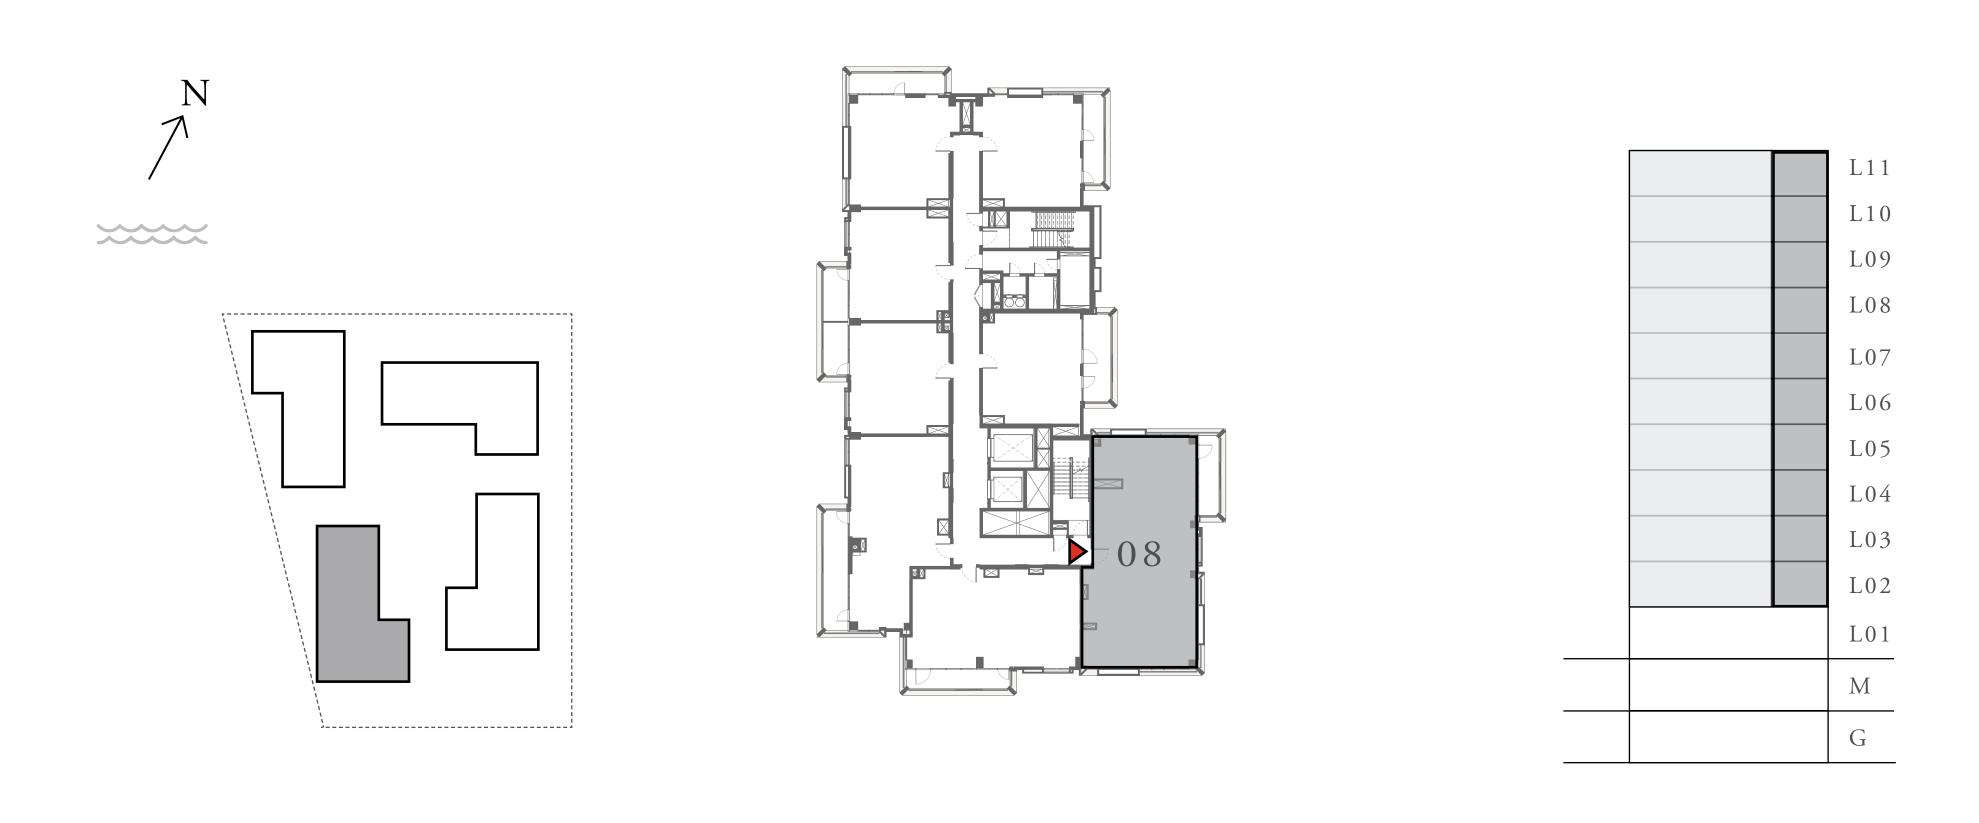

#### LOTUS

#### BUILDING 1

### 3 BEDROOM

UNIT 08 LEVEL 02-06

|   | APARTMENT AREA | 1347.32 SQ.FT. | 125.17 SQ.M. |
|---|----------------|----------------|--------------|
|   | BALCONY AREA   | 303.22 SQ.FT.  | 28.17 SQ.M.  |
| - | TOTAL AREA     | 1650.54 SQ.FT. | 153.34 SQ.M. |