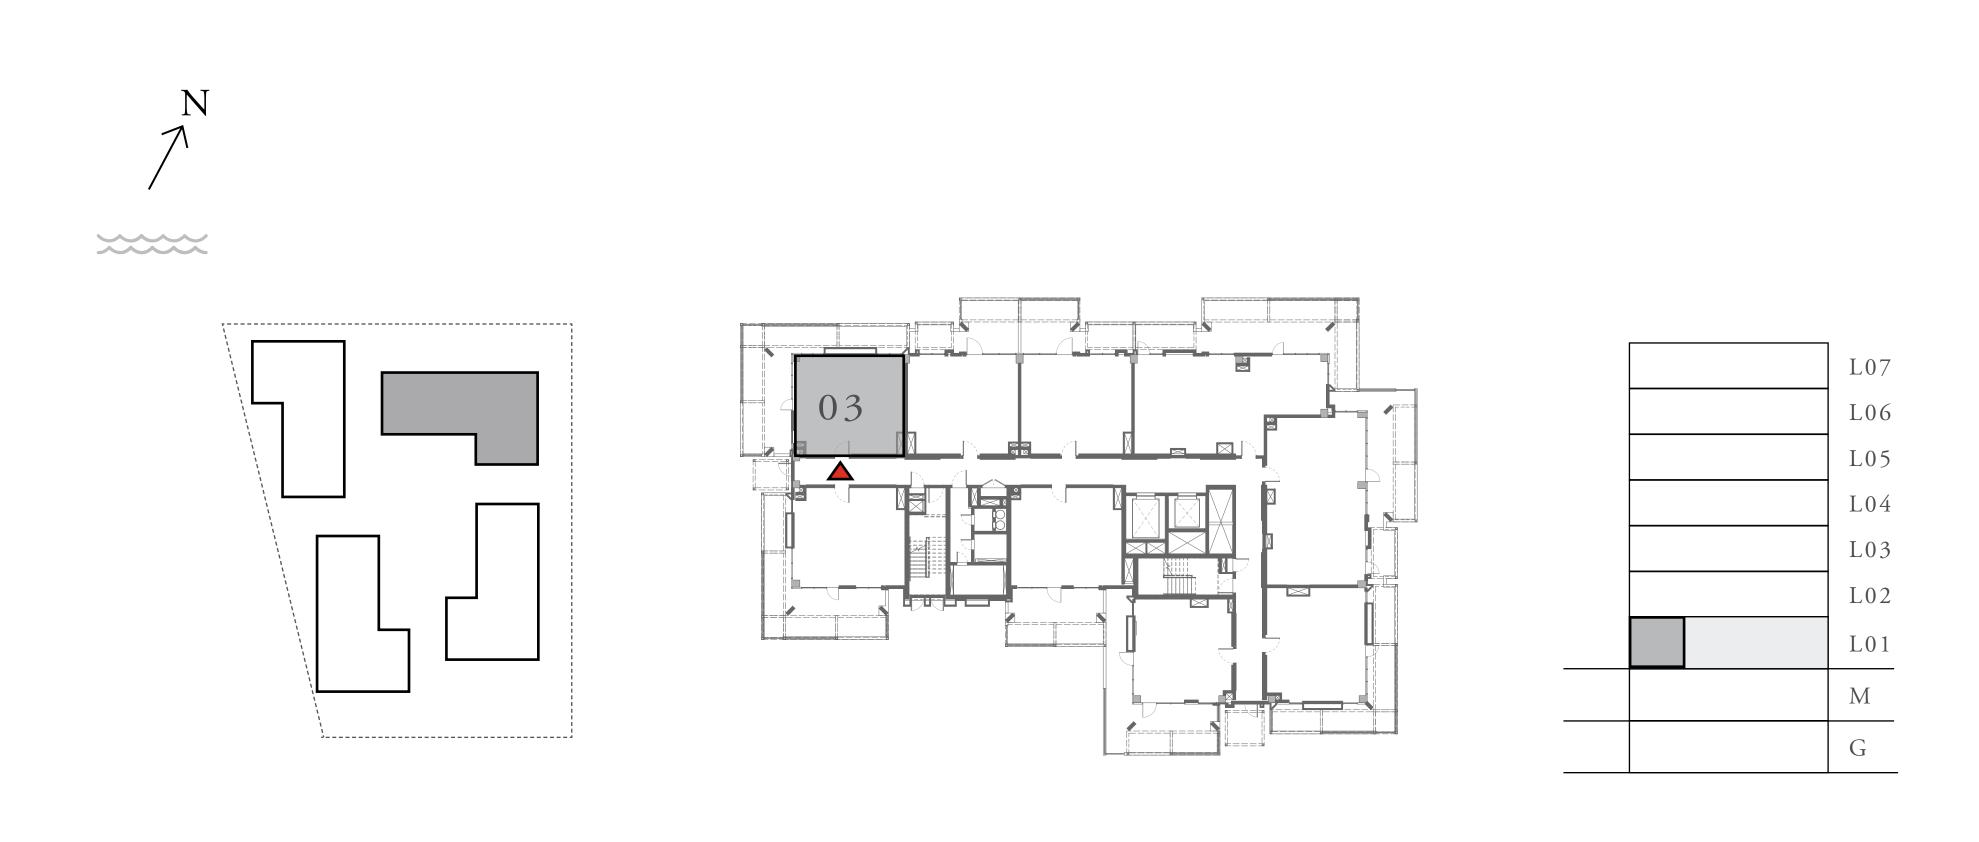

### 1 BEDROOM

#### UNIT 03 LEVEL 02-06

| APARTMENT AREA | 626.67 SQ.FT. | 58.22 SQ.M. |
|----------------|---------------|-------------|
| BALCONY AREA   | 102.36 SQ.FT. | 9.51 SQ.M.  |
| TOTAL AREA     | 729.03 SQ.FT. | 67.73 SQ.M. |