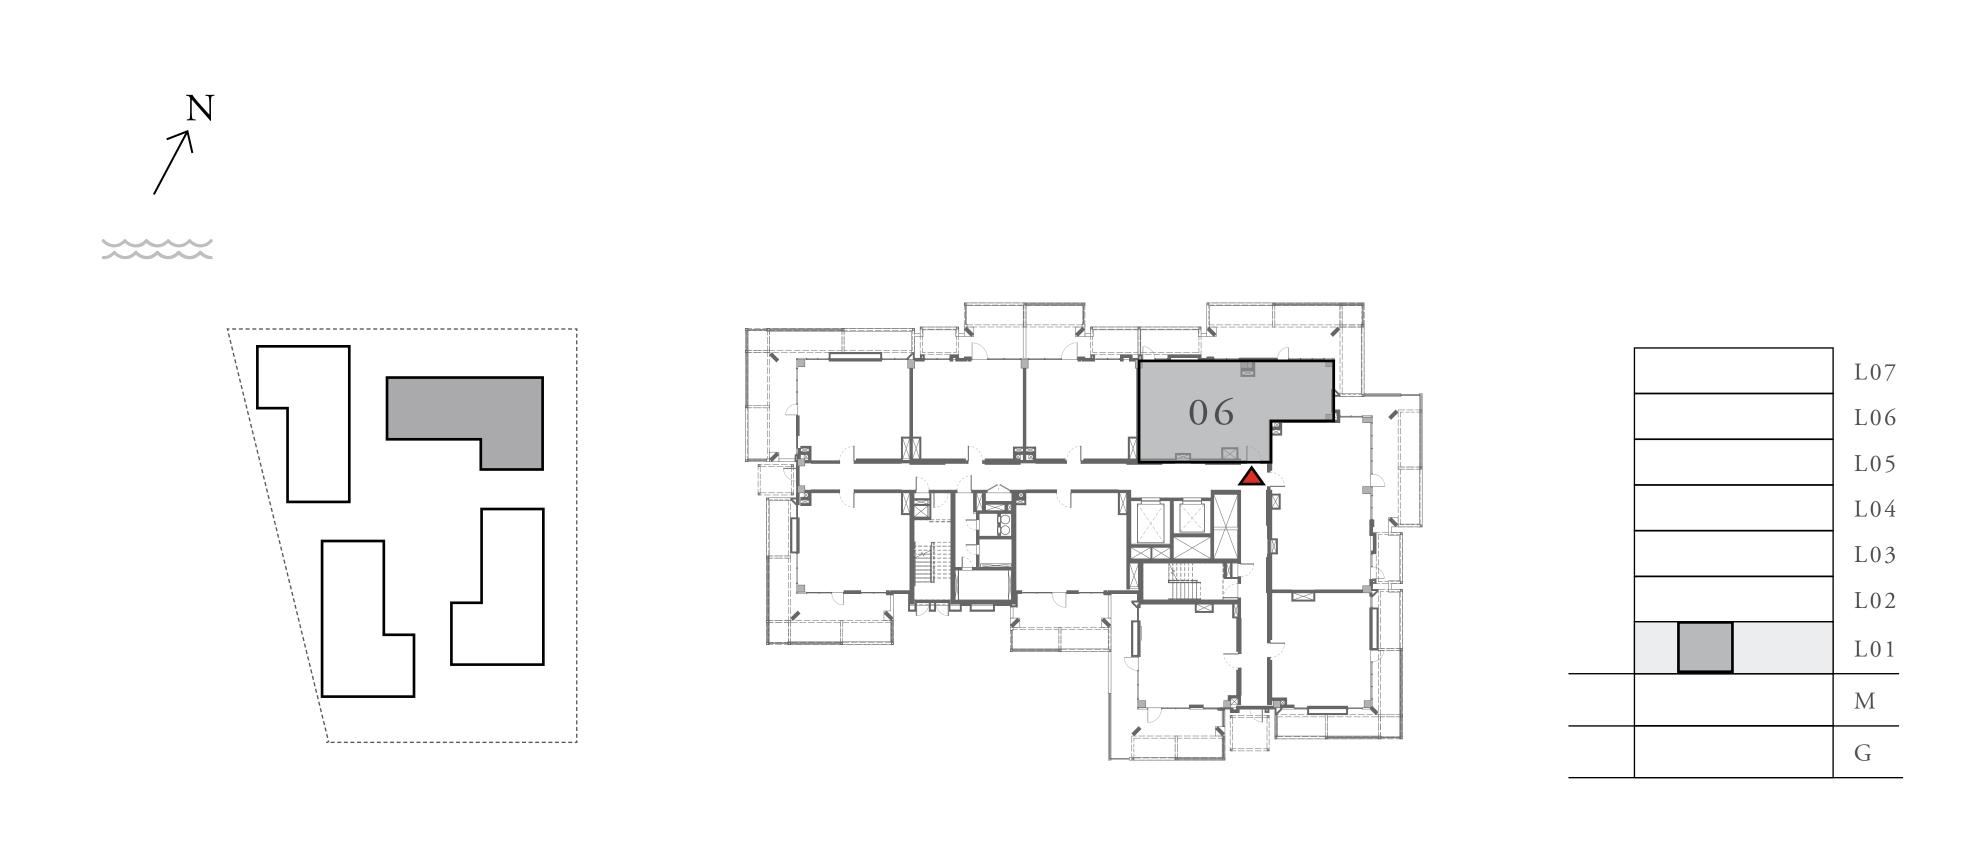

### 2 BEDROOM

UNIT 06 LEVEL 02-06

| APARTMENT AREA | 904.38 SQ.FT.  | 84.02 SQ.M.  |
|----------------|----------------|--------------|
| BALCONY AREA   | 249.83 SQ.FT.  | 23.21 SQ.M.  |
| TOTAL AREA     | 1154.21 SQ.FT. | 107.23 SQ.M. |