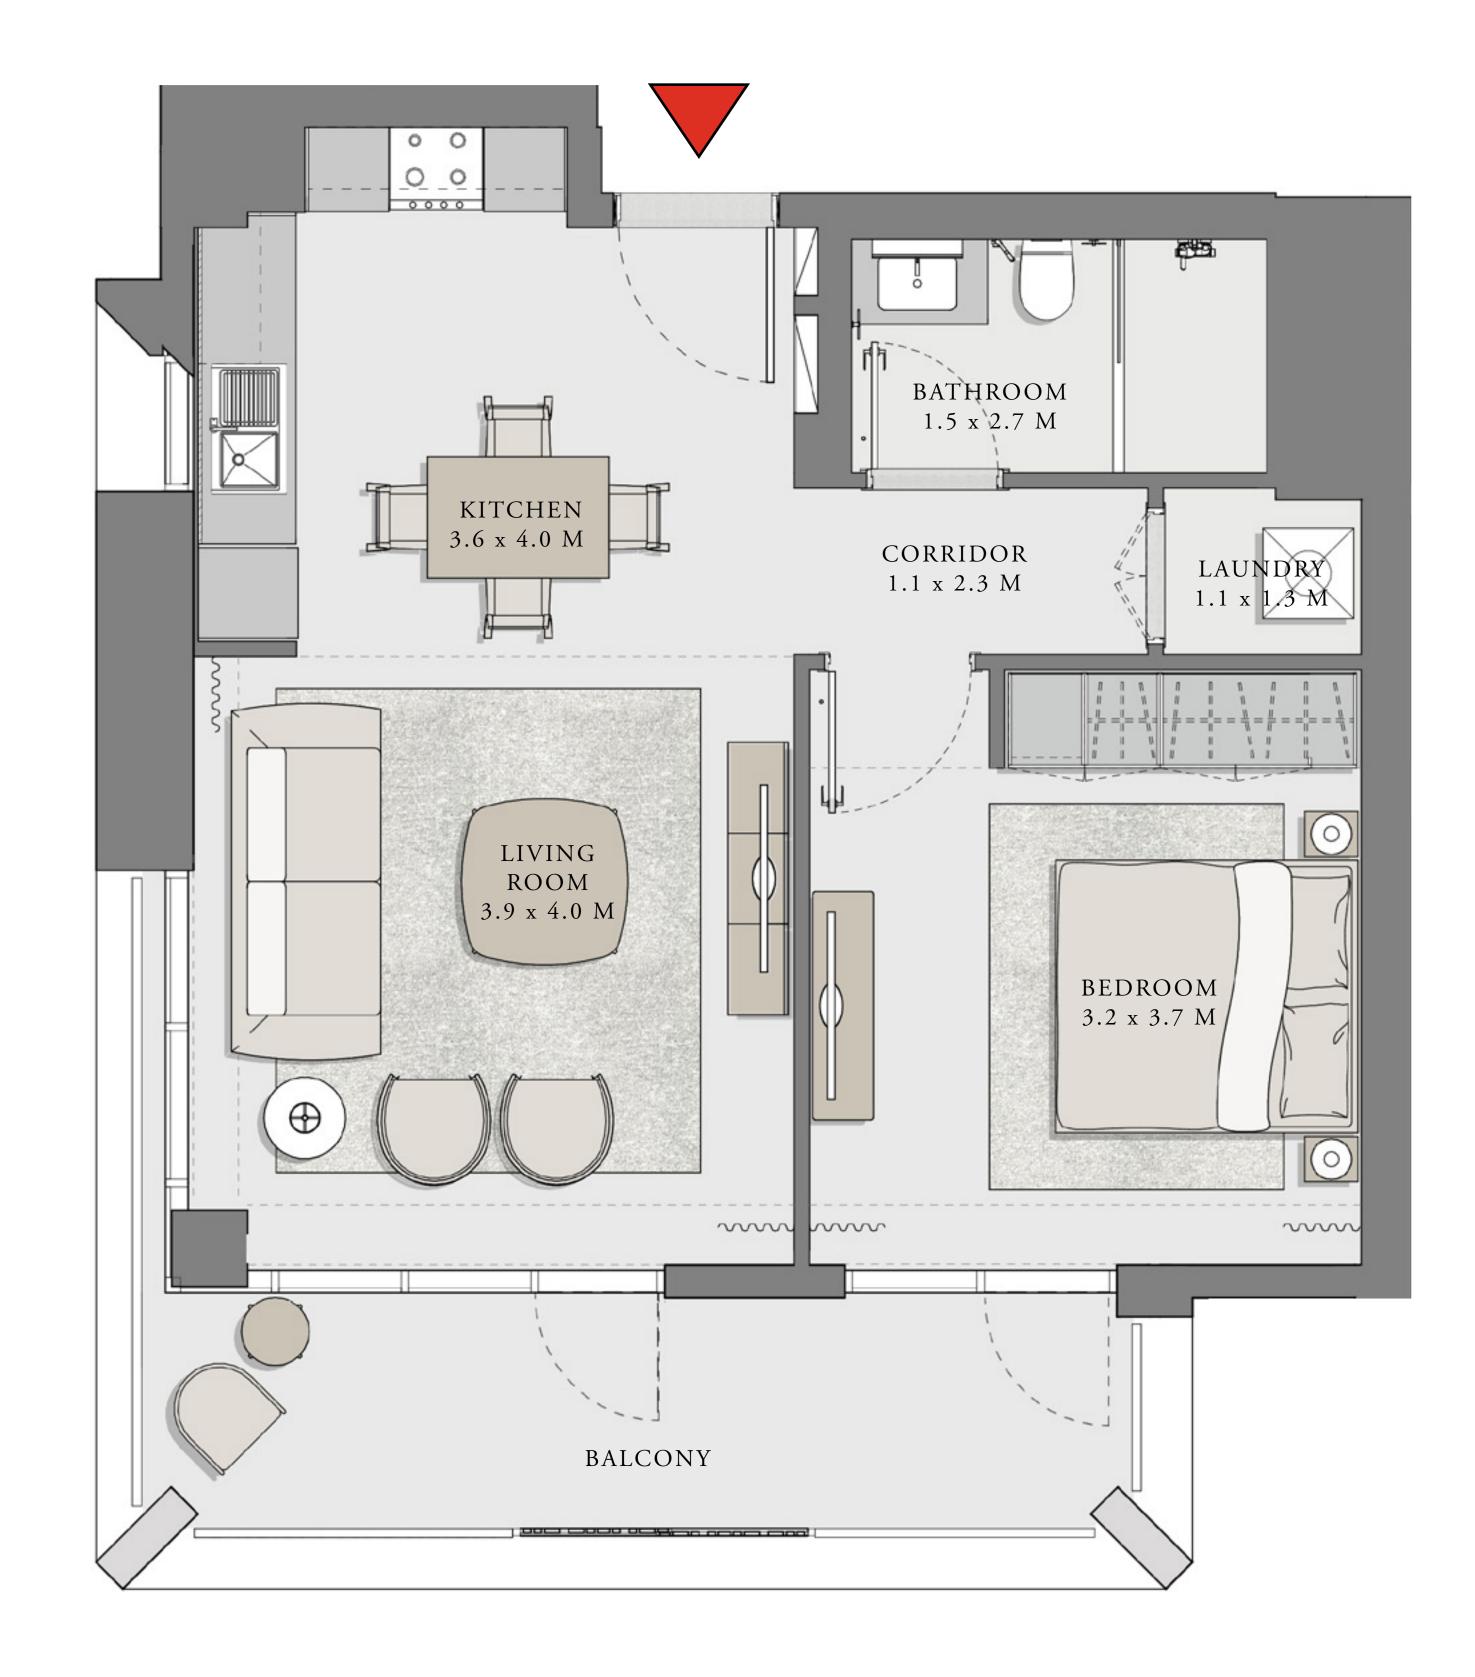

#### LOTUS

#### BUILDING 1

### 2 BEDROOM

UNIT 06 LEVEL 02-06

| APARTMENT AREA | 904.38 SQ.FT.  | 84.02 SQ.M.  |
|----------------|----------------|--------------|
| BALCONY AREA   | 249.83 SQ.FT.  | 23.21 SQ.M.  |
| TOTAL AREA     | 1154.21 SQ.FT. | 107.23 SQ.M. |