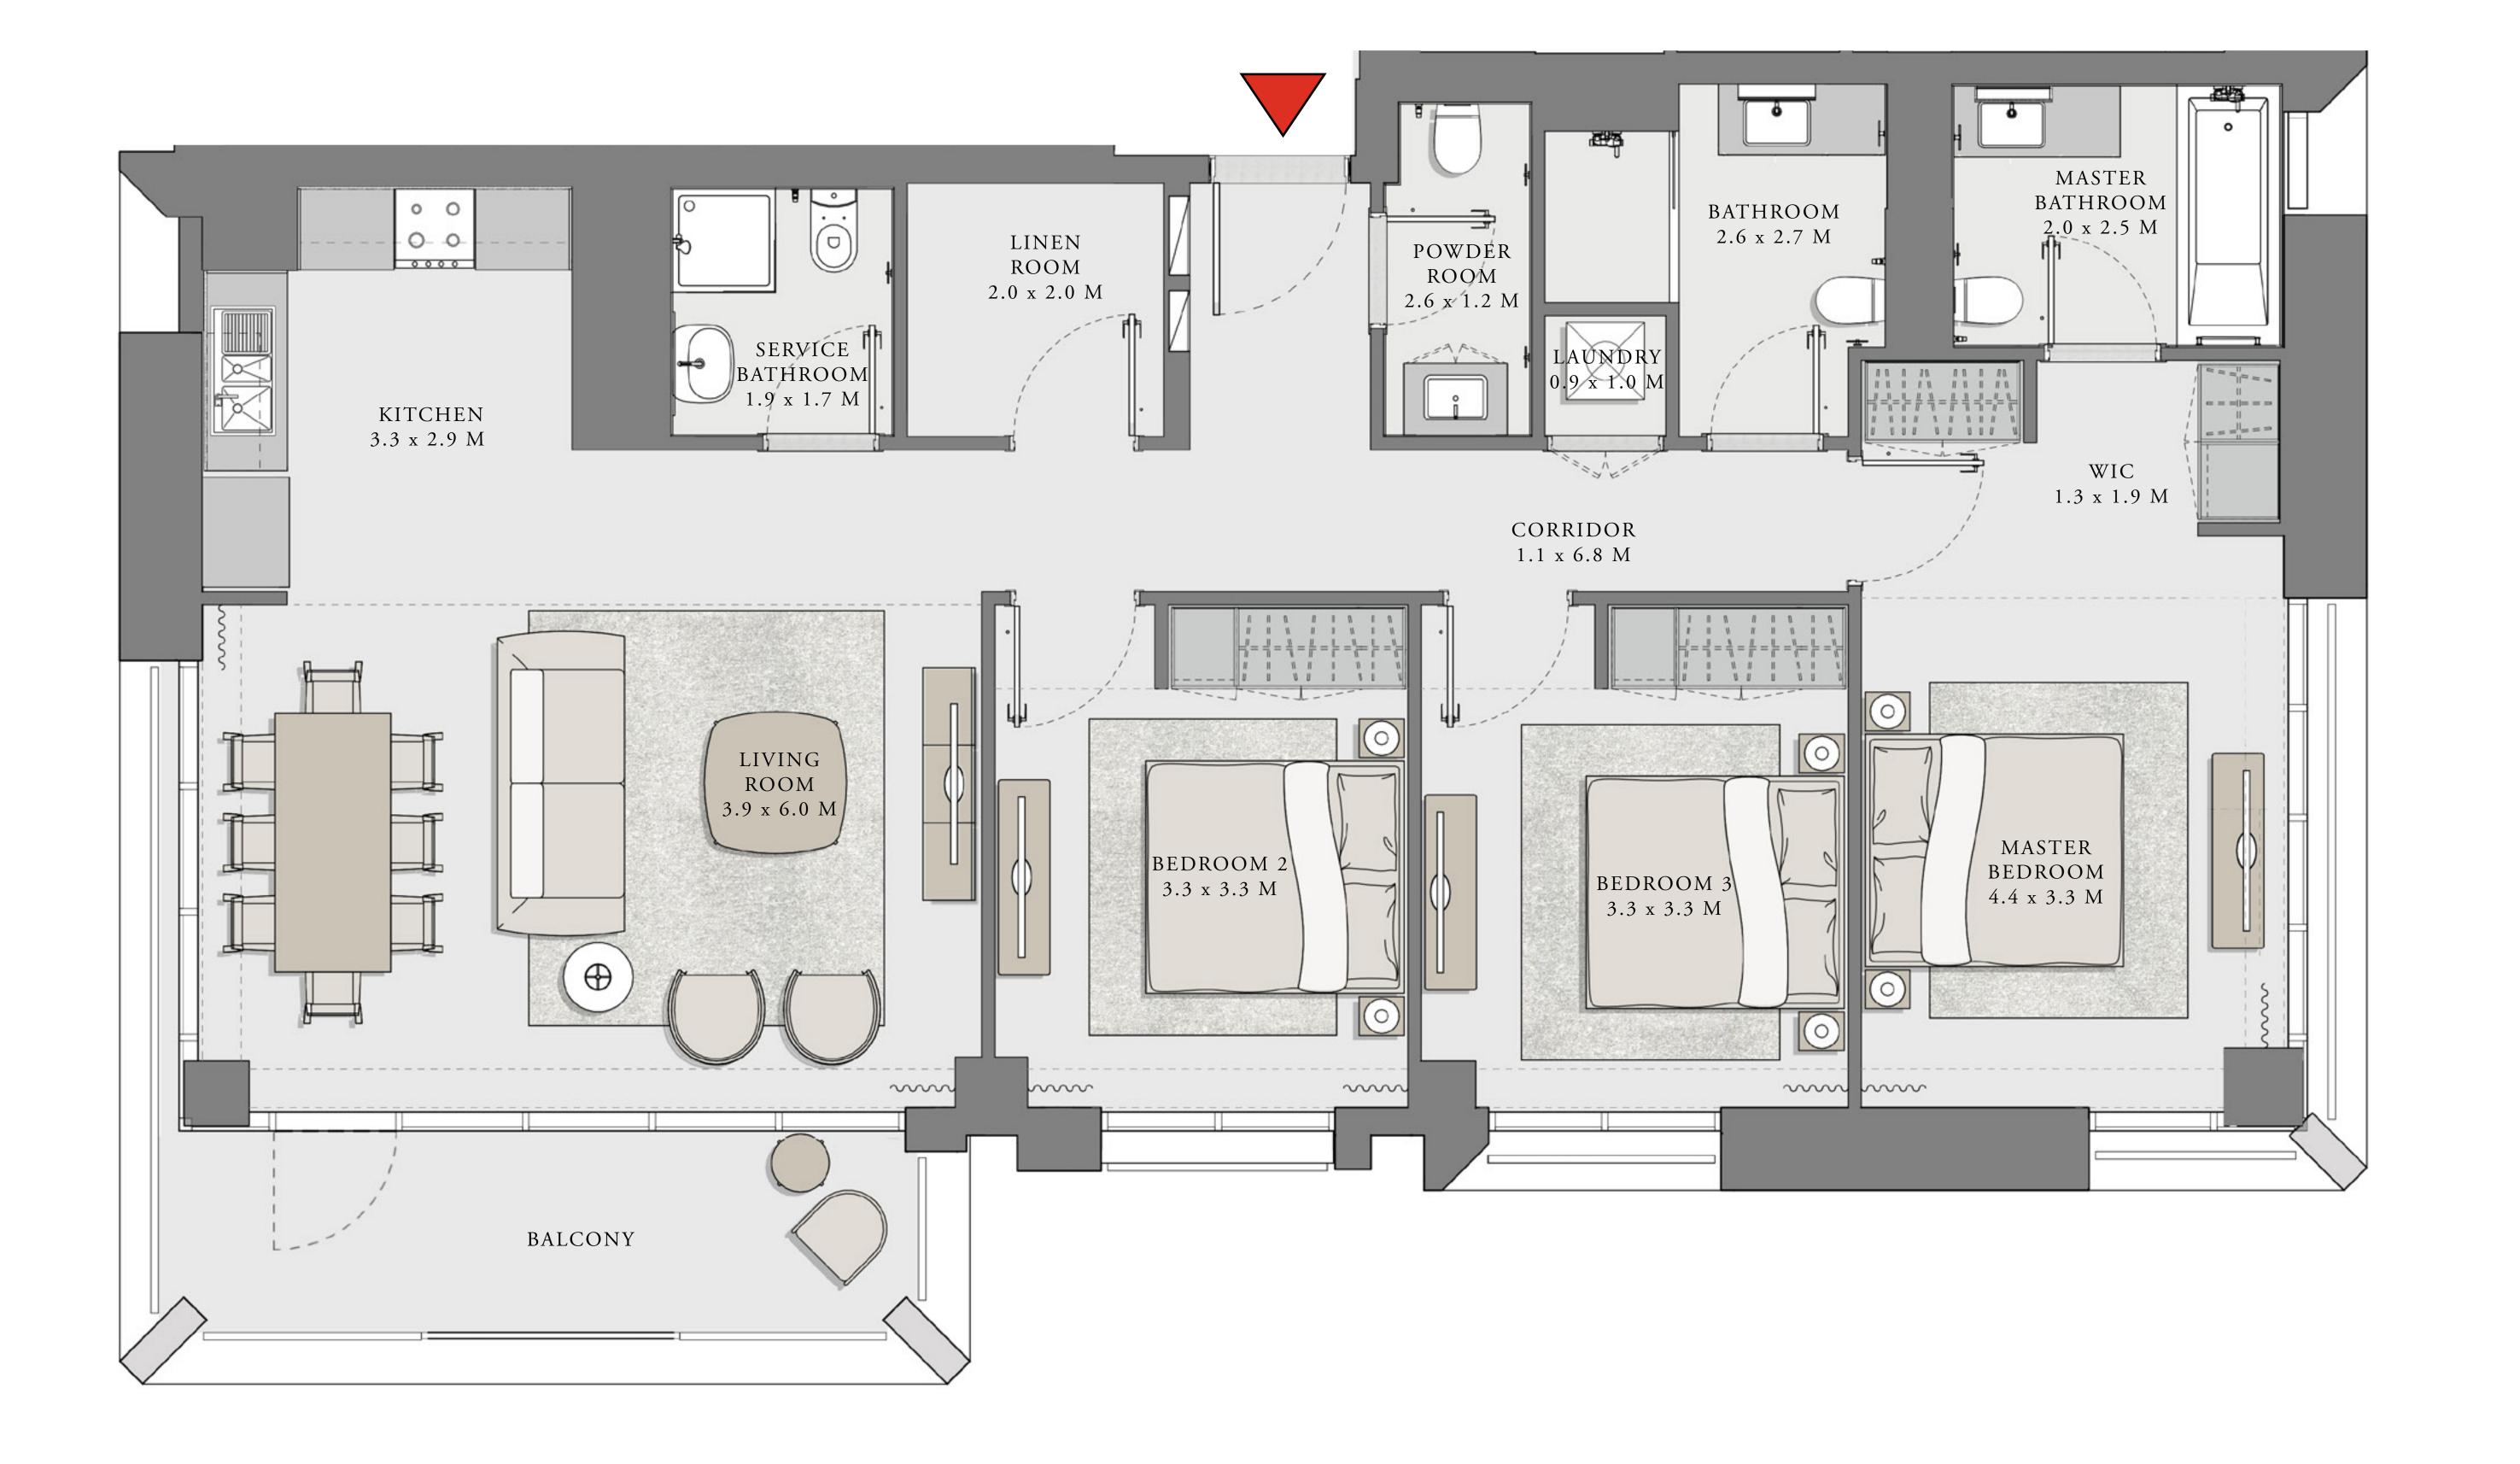

#### LOTUS

#### BUILDING 1

### 3 BEDROOM

UNIT 08 LEVEL 02-06

|   | APARTMENT AREA | 1347.32 SQ.FT. | 125.17 SQ.M. |
|---|----------------|----------------|--------------|
|   | BALCONY AREA   | 303.22 SQ.FT.  | 28.17 SQ.M.  |
| - | TOTAL AREA     | 1650.54 SQ.FT. | 153.34 SQ.M. |