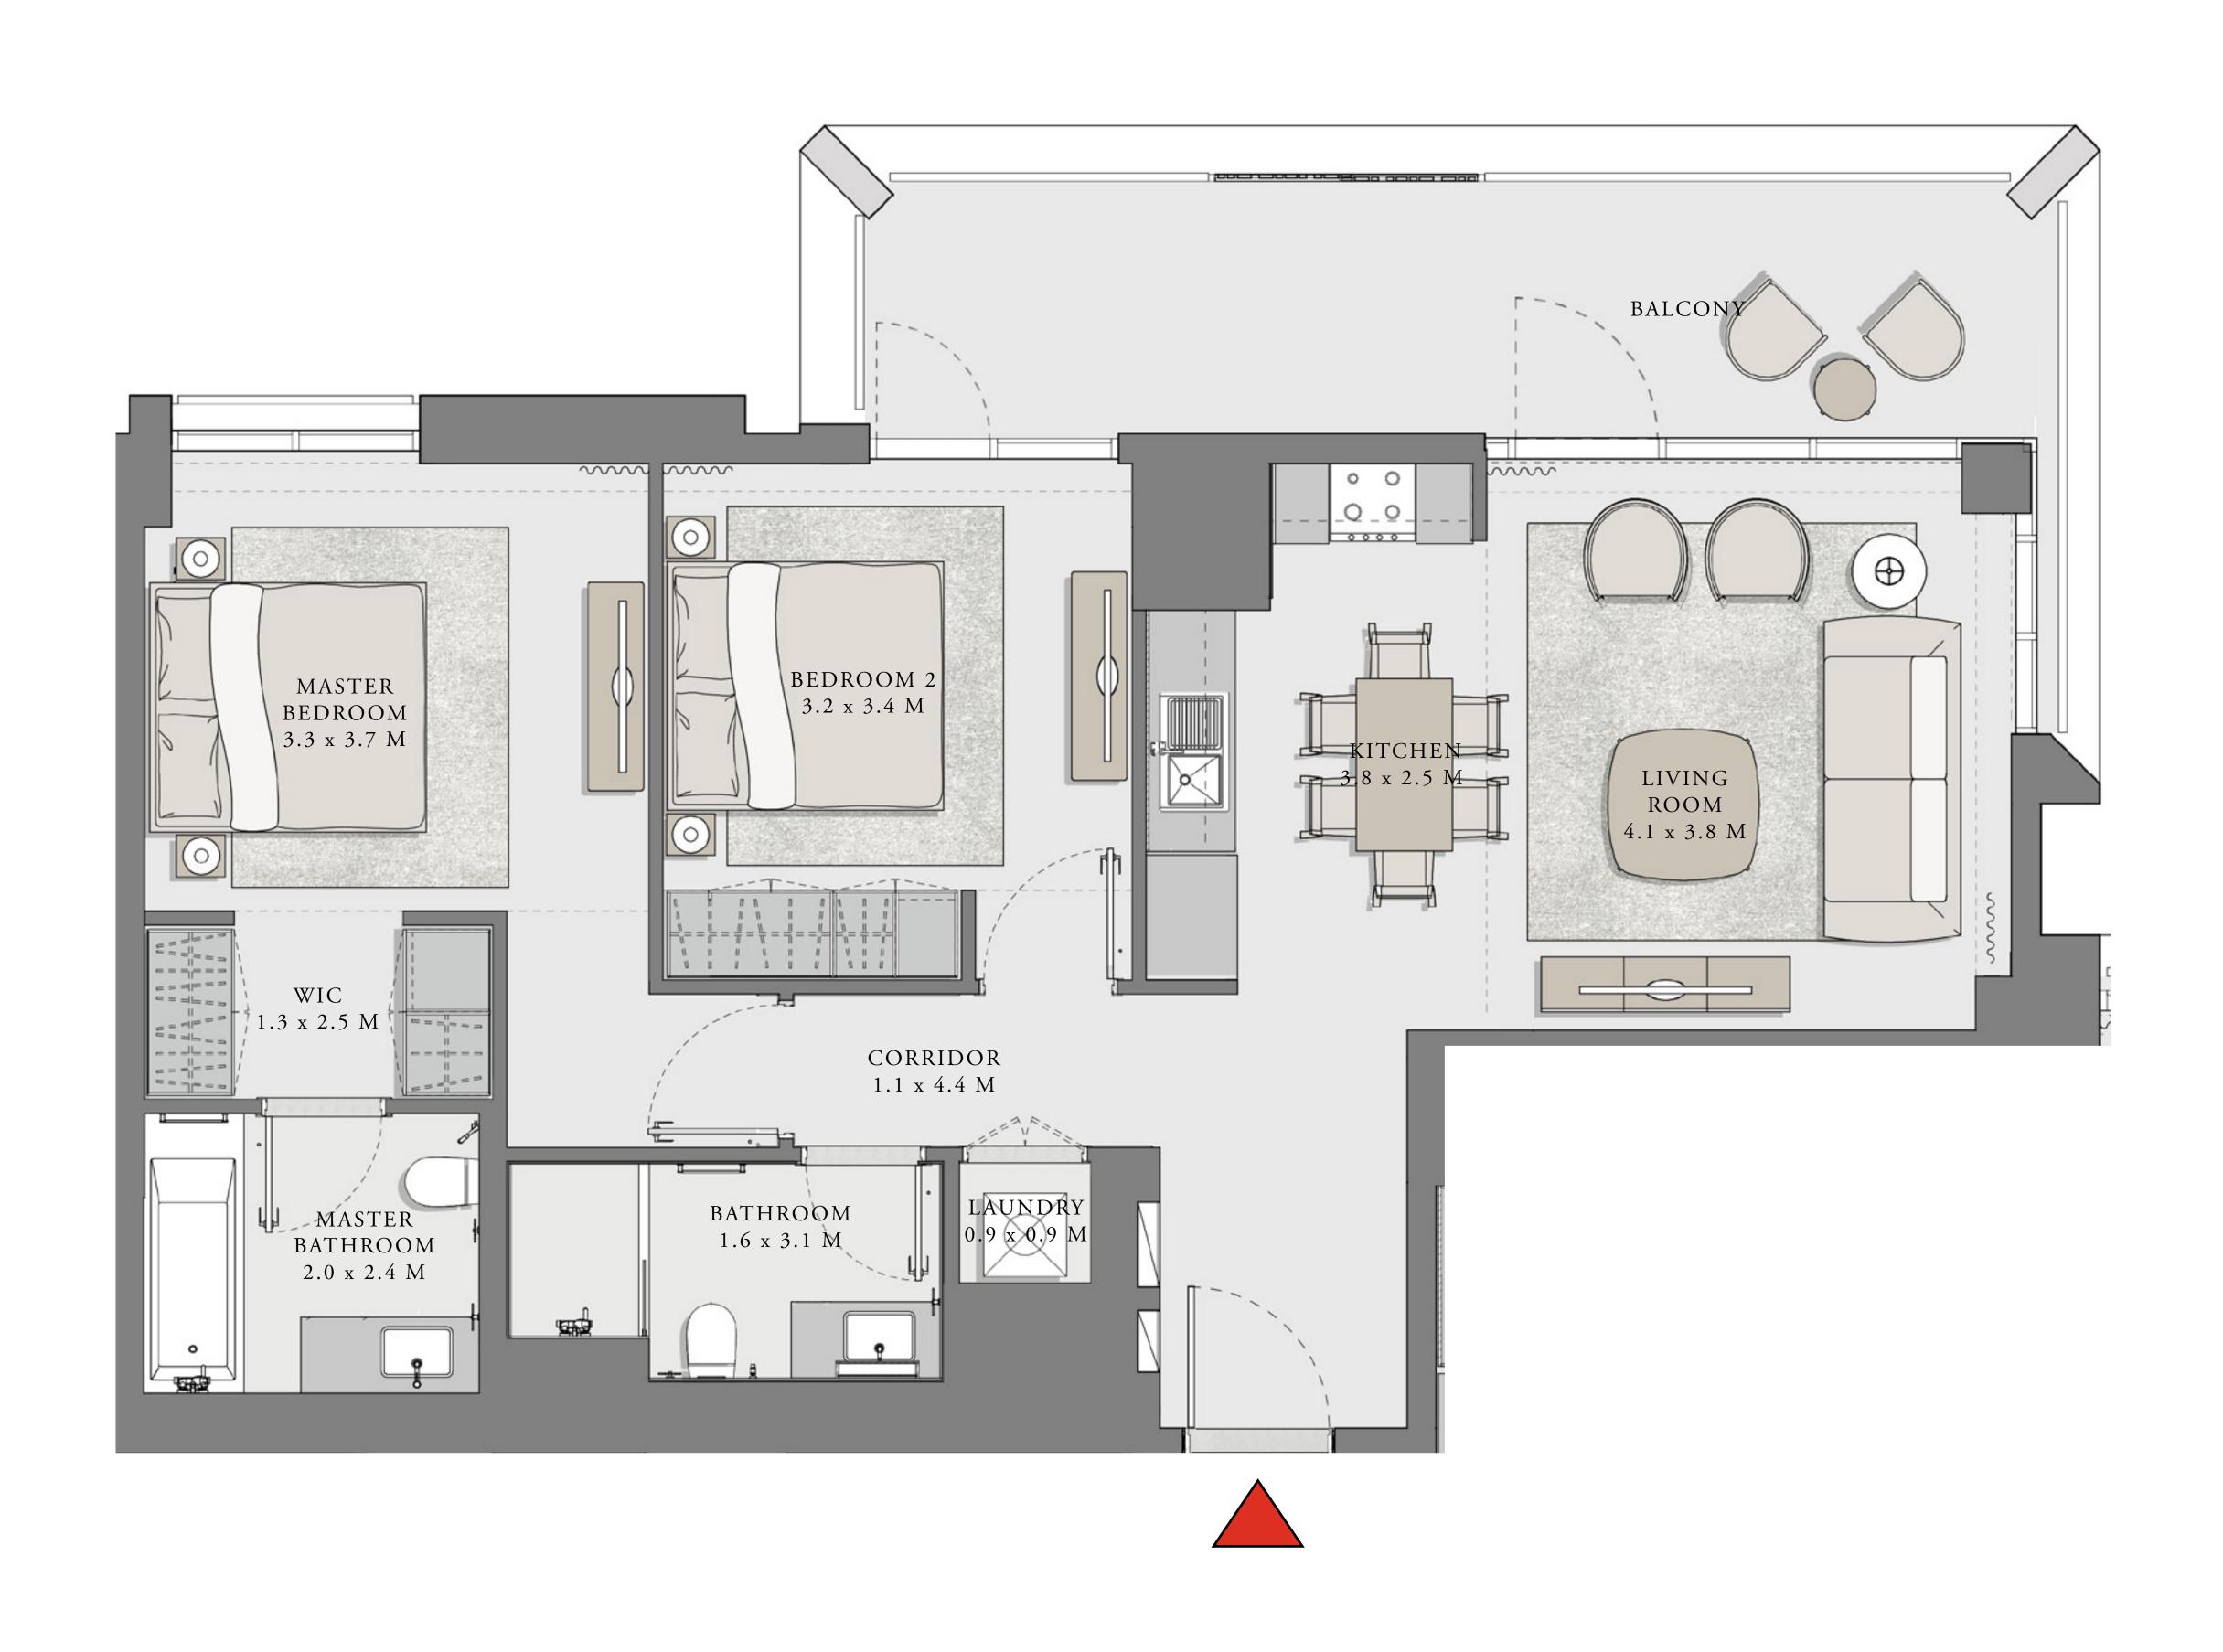

#### LOTUS

#### BUILDING 1

### 2 BEDROOM

UNIT 06 LEVEL 02-06

| APARTMENT AREA | 904.38 SQ.FT.  | 84.02 SQ.M.  |
|----------------|----------------|--------------|
| BALCONY AREA   | 249.83 SQ.FT.  | 23.21 SQ.M.  |
| TOTAL AREA     | 1154.21 SQ.FT. | 107.23 SQ.M. |