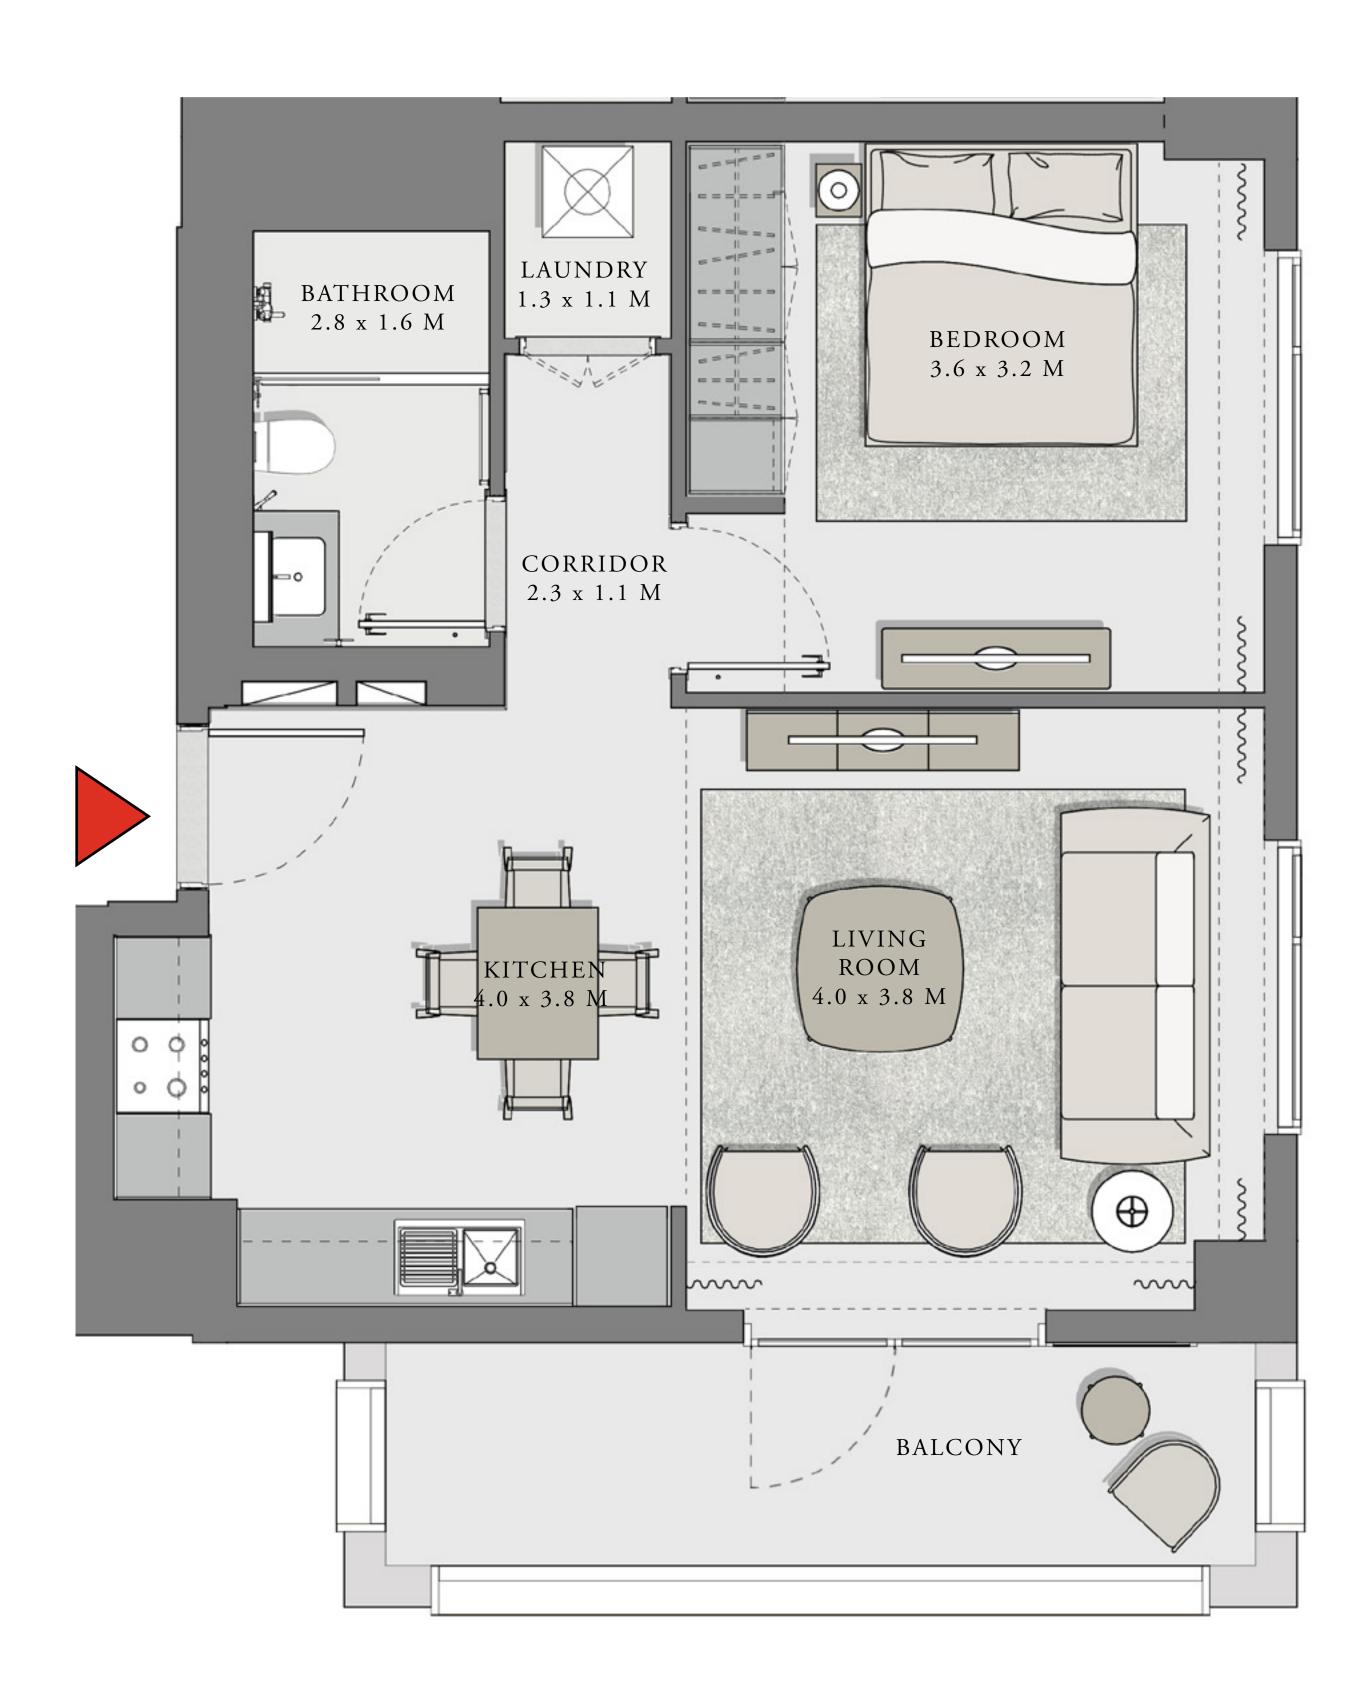

#### UNIT 03 LEVEL 02-06

| APARTMENT AREA | 626.67 SQ.FT. | 58.22 SQ.M. |
|----------------|---------------|-------------|
| BALCONY AREA   | 102.36 SQ.FT. | 9.51 SQ.M.  |
| TOTAL AREA     | 729.03 SQ.FT. | 67.73 SQ.M. |