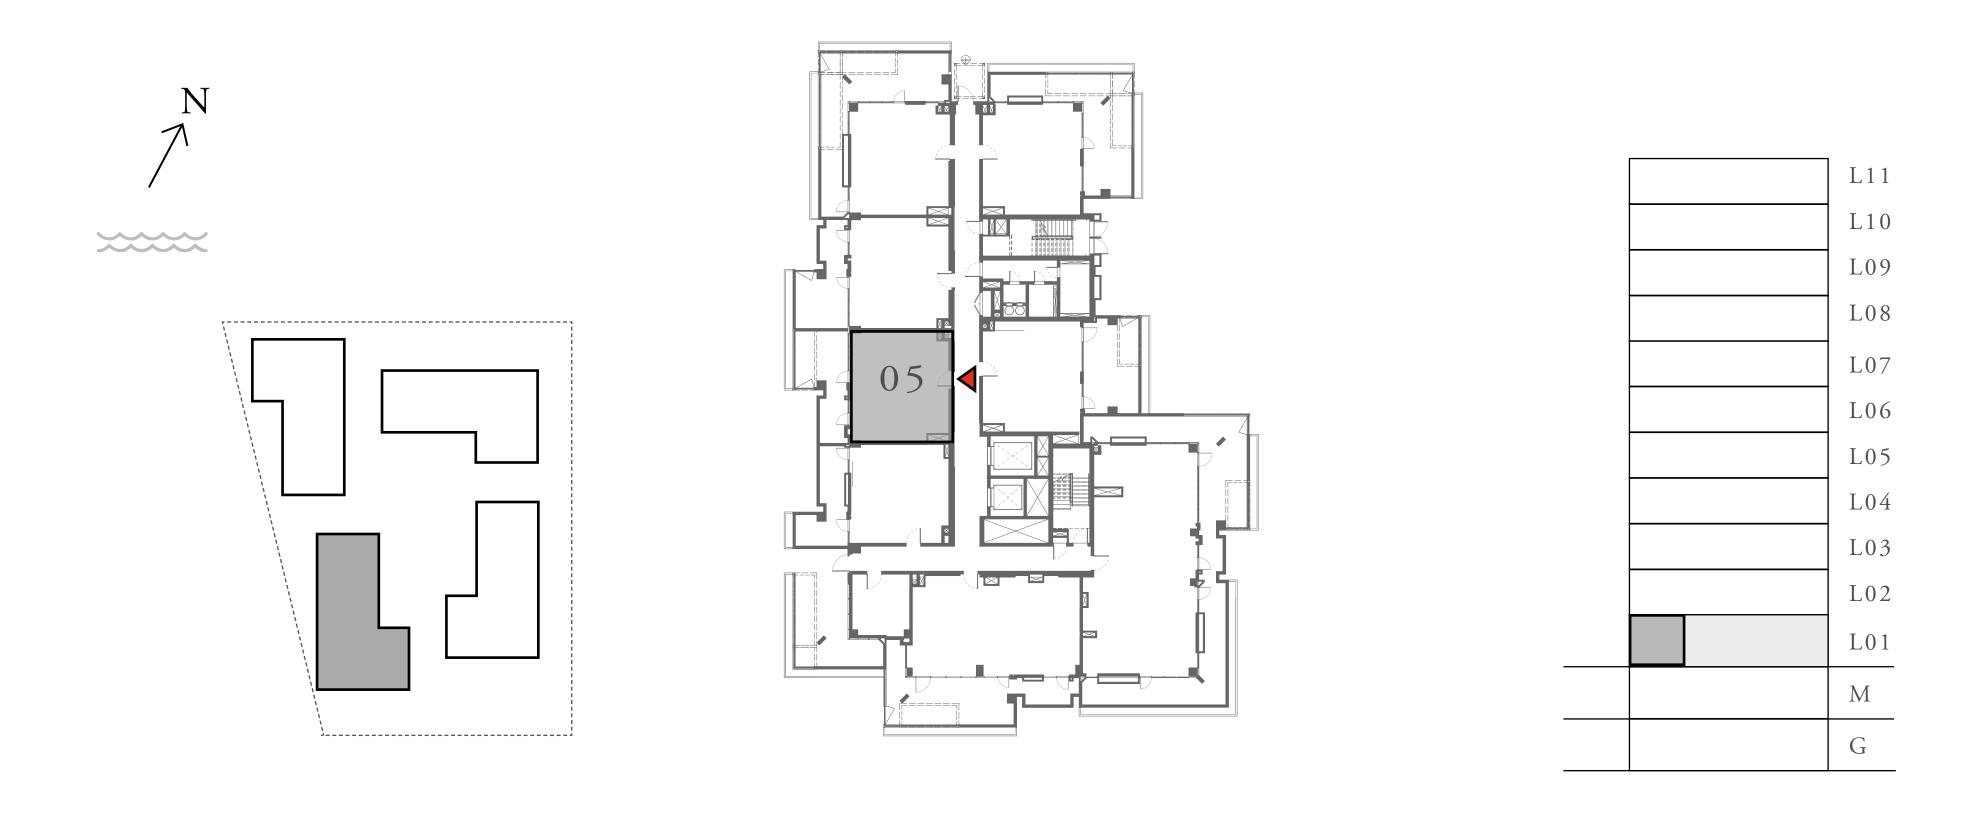

### 2 BEDROOM

UNIT 06 LEVEL 02-06

| APARTMENT AREA | 904.38 SQ.FT.  | 84.02 SQ.M.  |
|----------------|----------------|--------------|
| BALCONY AREA   | 249.83 SQ.FT.  | 23.21 SQ.M.  |
| TOTAL AREA     | 1154.21 SQ.FT. | 107.23 SQ.M. |