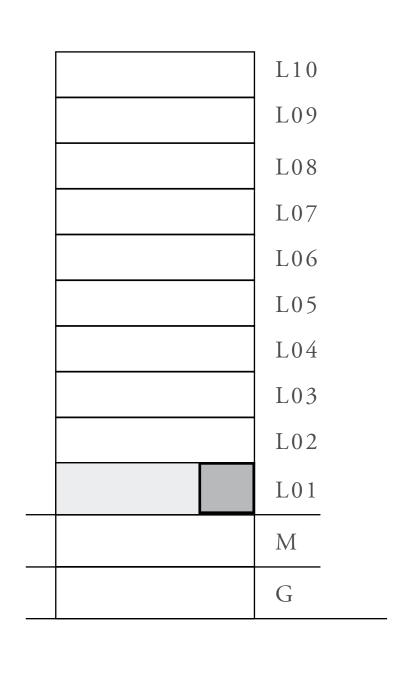

### 1 BEDROOM

UNIT 101 LEVEL 01

|   | APARTMENT AREA | 599.66 SQ.FT. | 55.71 SQ.M. |
|---|----------------|---------------|-------------|
|   | BALCONY AREA   | 228.63 SQ.FT. | 21.24 SQ.M. |
| - | TOTAL AREA     | 828.29 SQ.FT. | 76.95 SQ.M. |