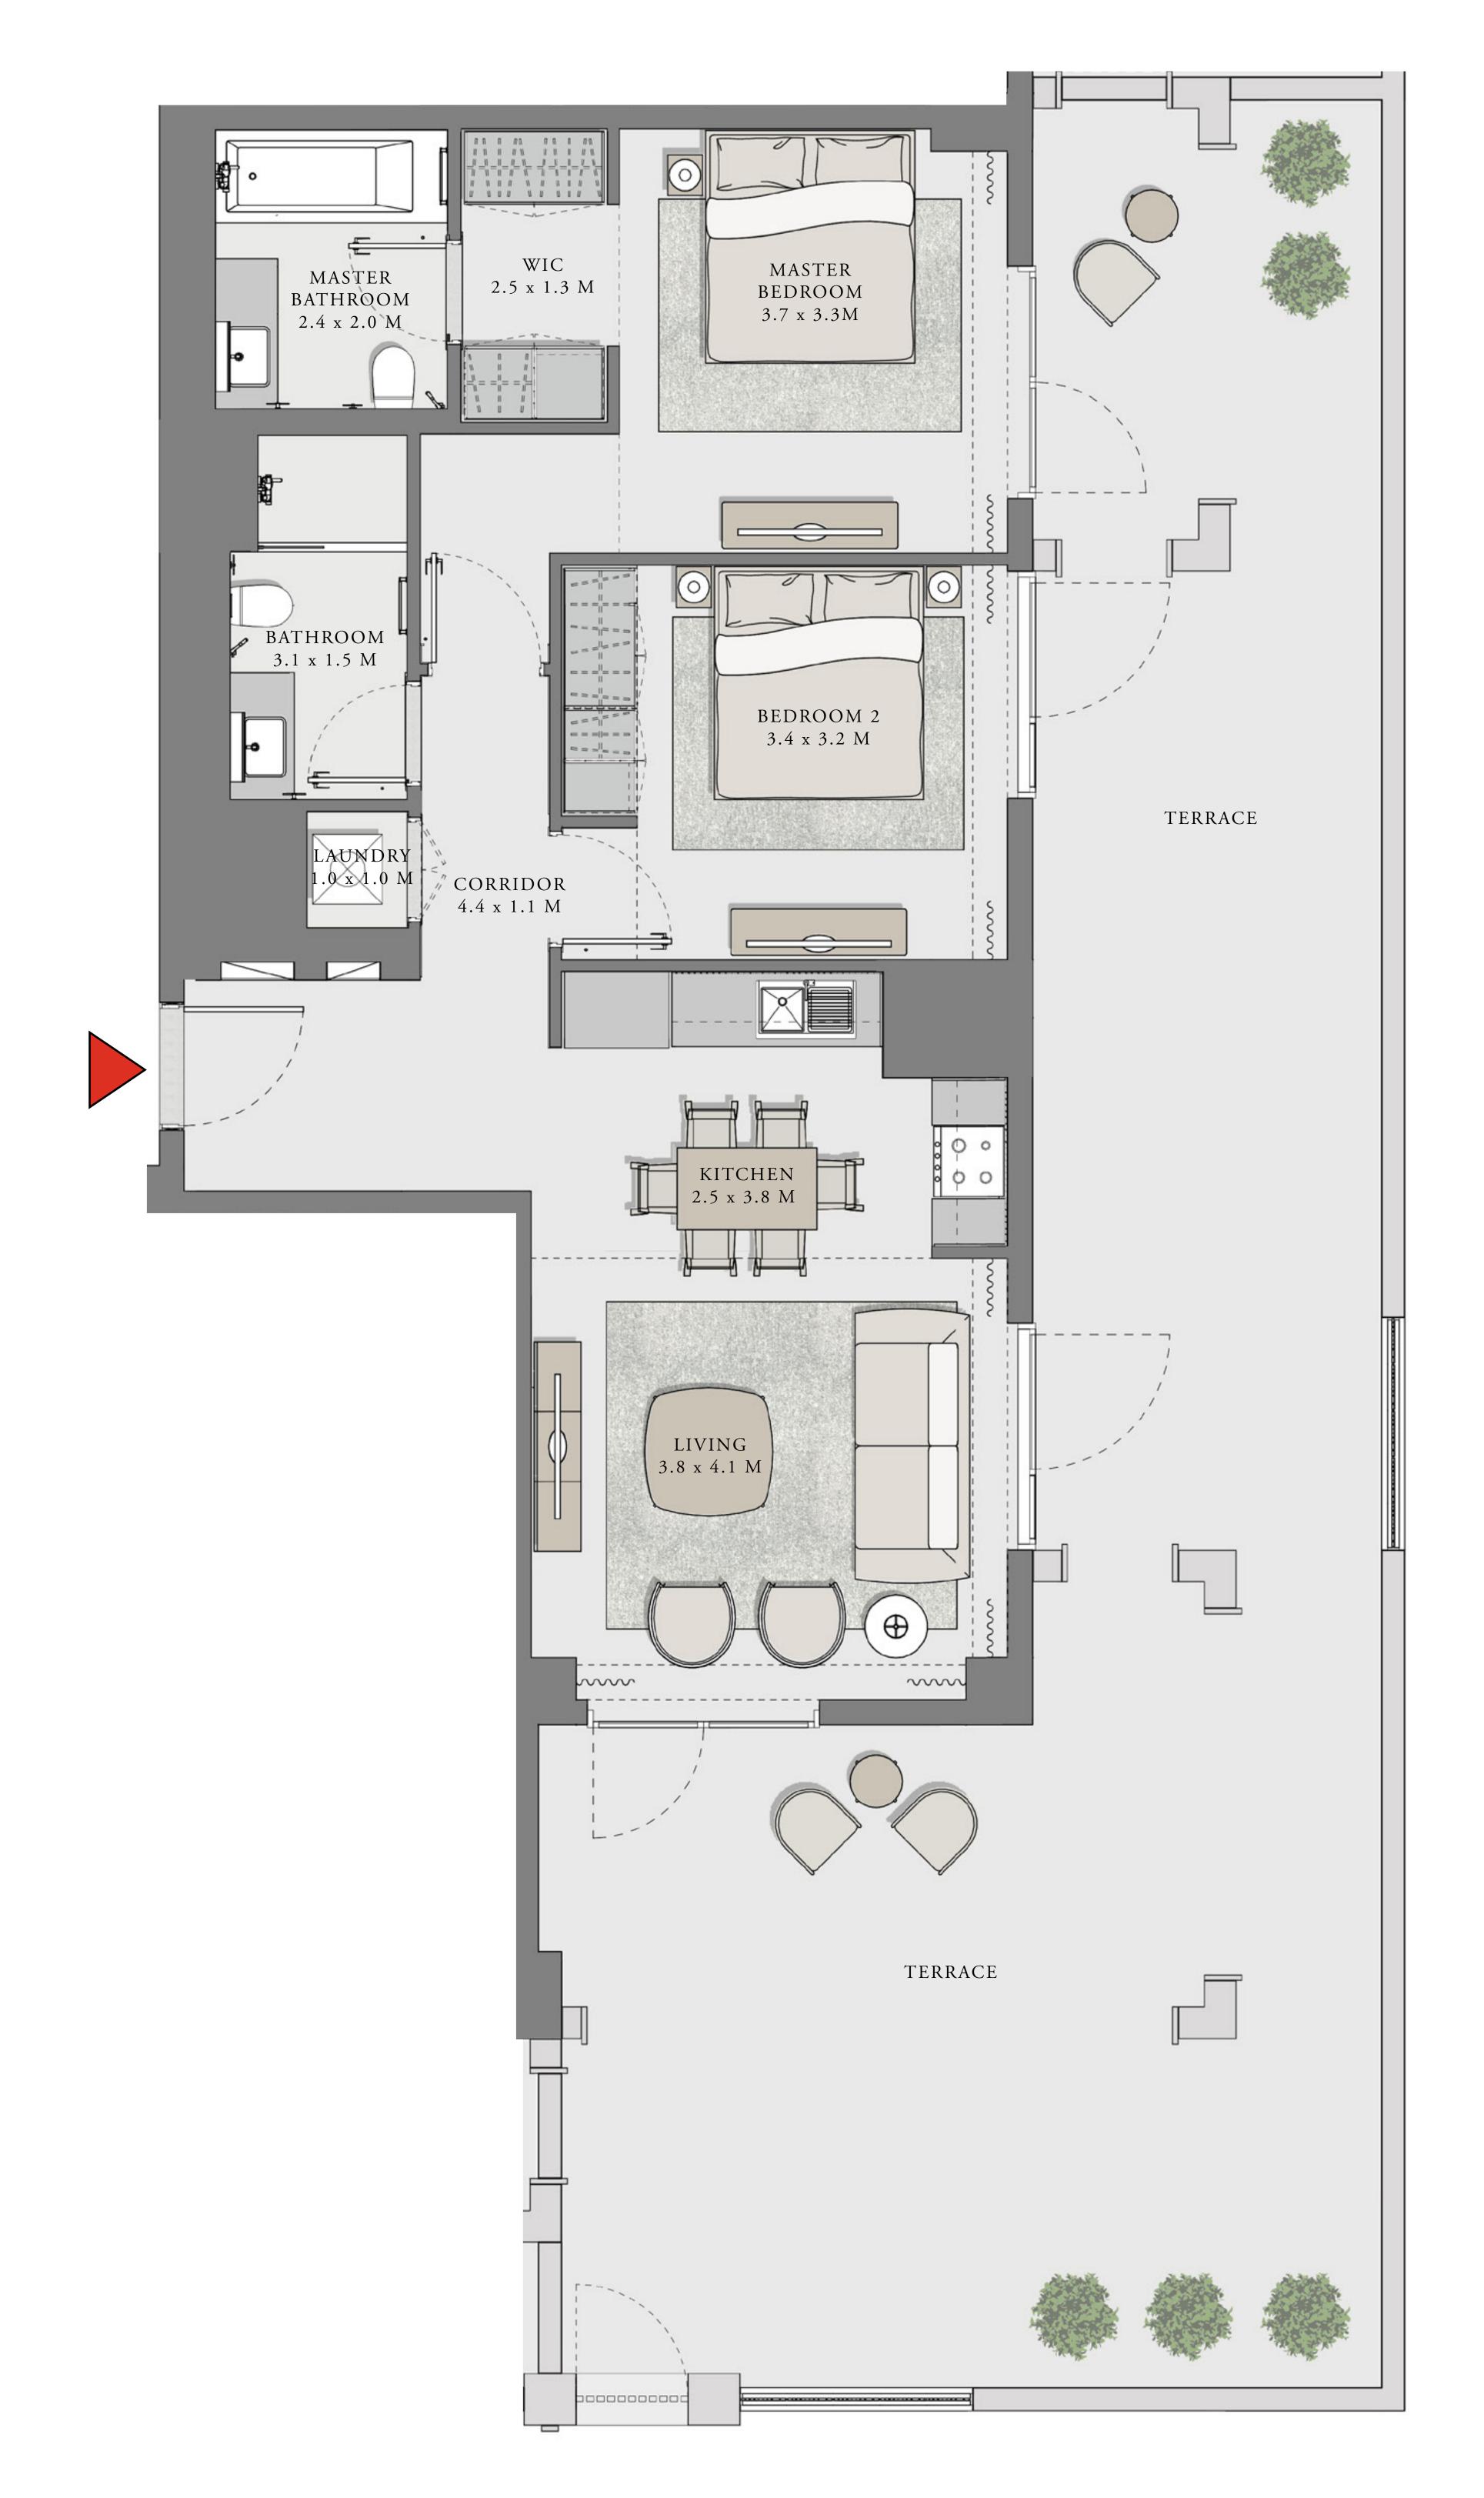

### 1 BEDROOM

UNIT 101 LEVEL 01

|   | APARTMENT AREA | 599.66 SQ.FT. | 55.71 SQ.M. |
|---|----------------|---------------|-------------|
|   | BALCONY AREA   | 228.63 SQ.FT. | 21.24 SQ.M. |
| - | TOTAL AREA     | 828.29 SQ.FT. | 76.95 SQ.M. |