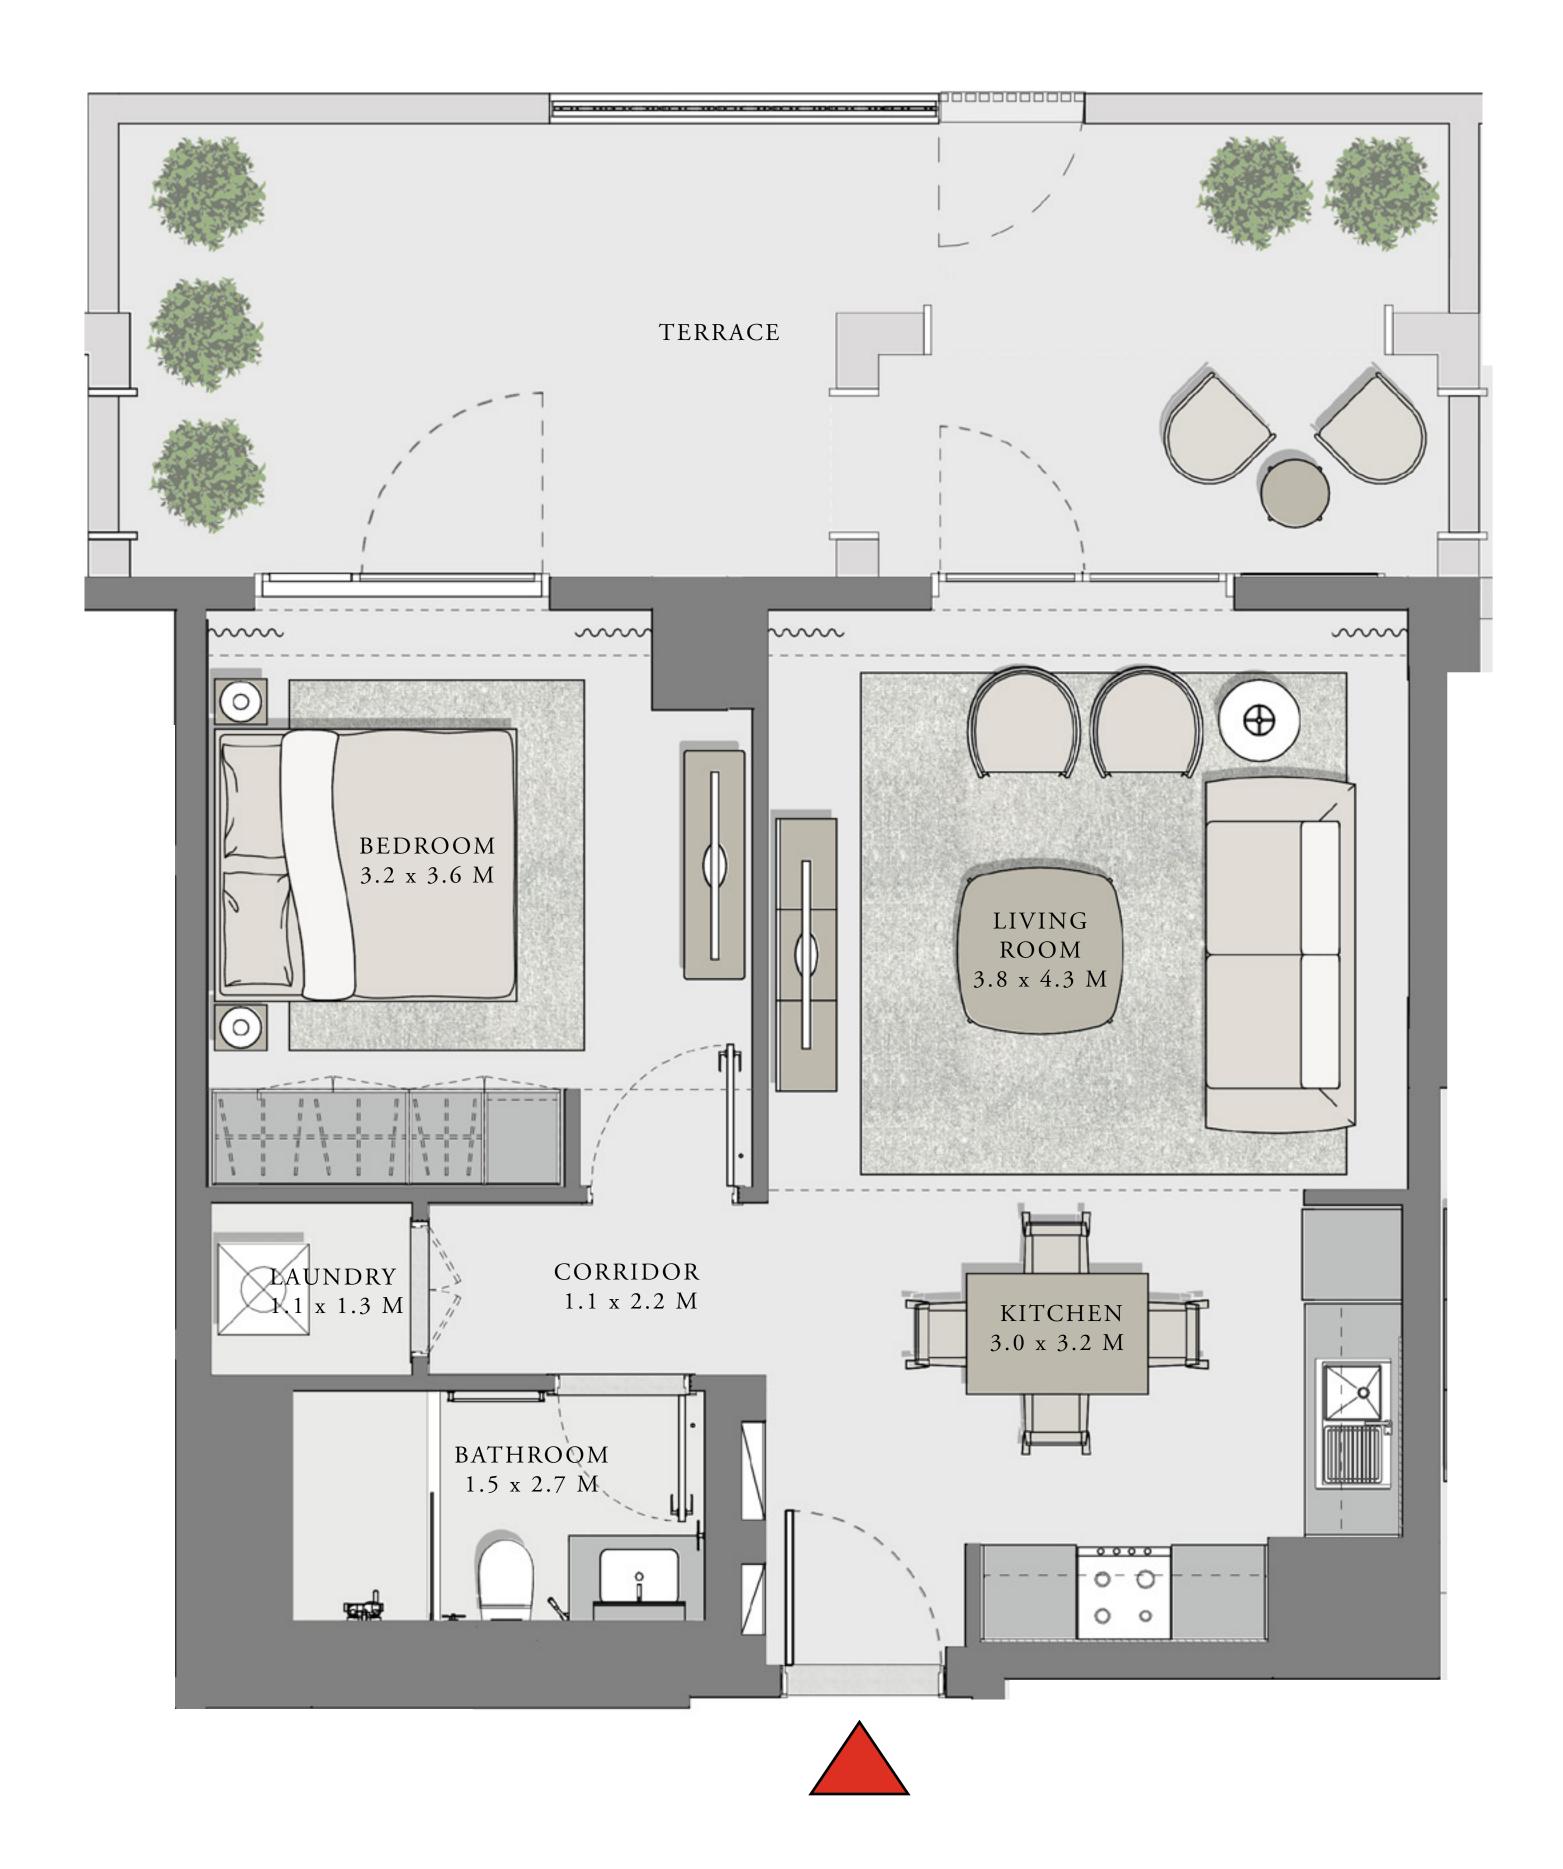

### 1 BEDROOM

UNIT 101 LEVEL 01

|   | APARTMENT AREA | 599.66 SQ.FT. | 55.71 SQ.M. |
|---|----------------|---------------|-------------|
|   | BALCONY AREA   | 228.63 SQ.FT. | 21.24 SQ.M. |
| - | TOTAL AREA     | 828.29 SQ.FT. | 76.95 SQ.M. |