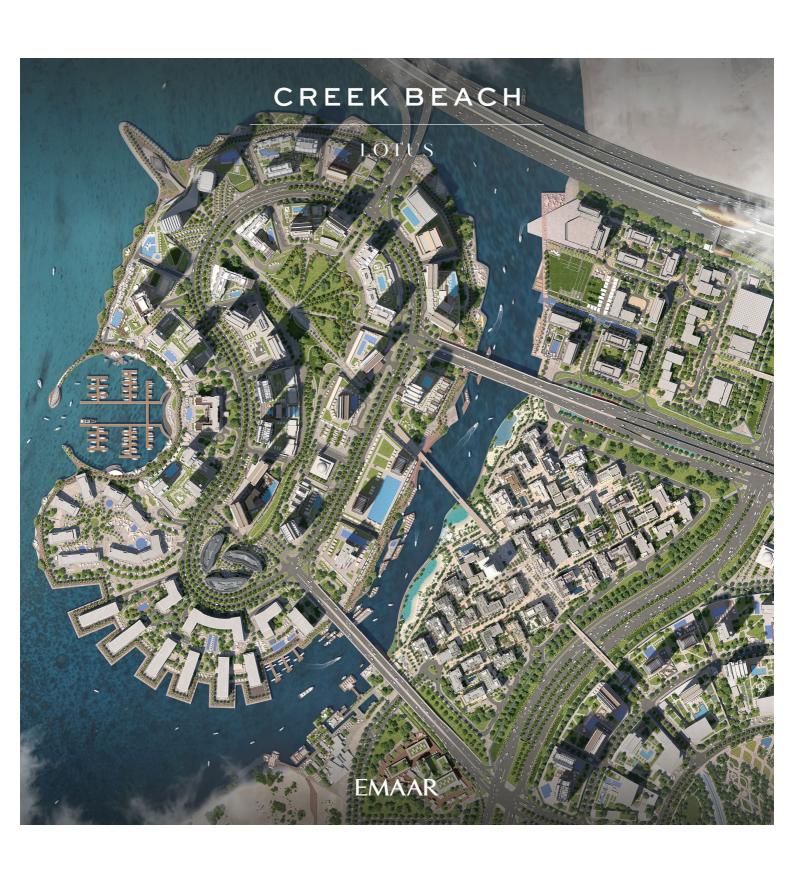

LOTUS



### LOTUS





#### LOTUS

#### BUILDING 1

### 1 BEDROOM

UNIT 101 LEVEL 01

|   | APARTMENT AREA | 599.66 SQ.FT. | 55.71 SQ.M. |
|---|----------------|---------------|-------------|
|   | BALCONY AREA   | 228.63 SQ.FT. | 21.24 SQ.M. |
| - | TOTAL AREA     | 828.29 SQ.FT. | 76.95 SQ.M. |











### LOTUS

#### BUILDING 1

### 1 BEDROOM

UNIT 102 LEVEL 01

| APAI | RTMENT AREA | 604.50 SQ.FT. | 56.16 SQ.M. |
|------|-------------|---------------|-------------|
| BA   | LCONY AREA  | 271.25 SQ.FT. | 25.20 SQ.M. |
| Т    | OTAL AREA   | 875.75 SQ.FT. | 81.36 SQ.M. |











### LOTUS

#### BUILDING 1

### 1 BEDROOM

UNIT 103 LEVEL 01

| APARTMENT AREA | 605.15 SQ.FT. | 56.22 SQ.M. |
|----------------|---------------|-------------|
| BALCONY AREA   | 263.39 SQ.FT.