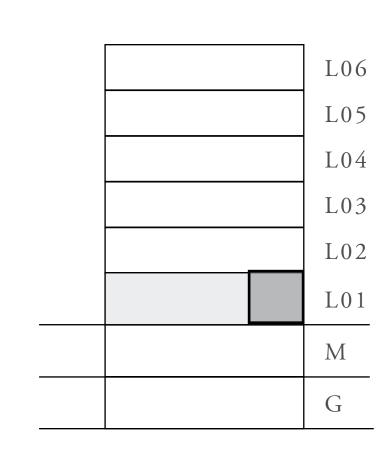

### 1 BEDROOM

UNIT 101 LEVEL 01

|   | APARTMENT AREA | 599.66 SQ.FT. | 55.71 SQ.M. |
|---|----------------|---------------|-------------|
|   | BALCONY AREA   | 228.63 SQ.FT. | 21.24 SQ.M. |
| - | TOTAL AREA     | 828.29 SQ.FT. | 76.95 SQ.M. |