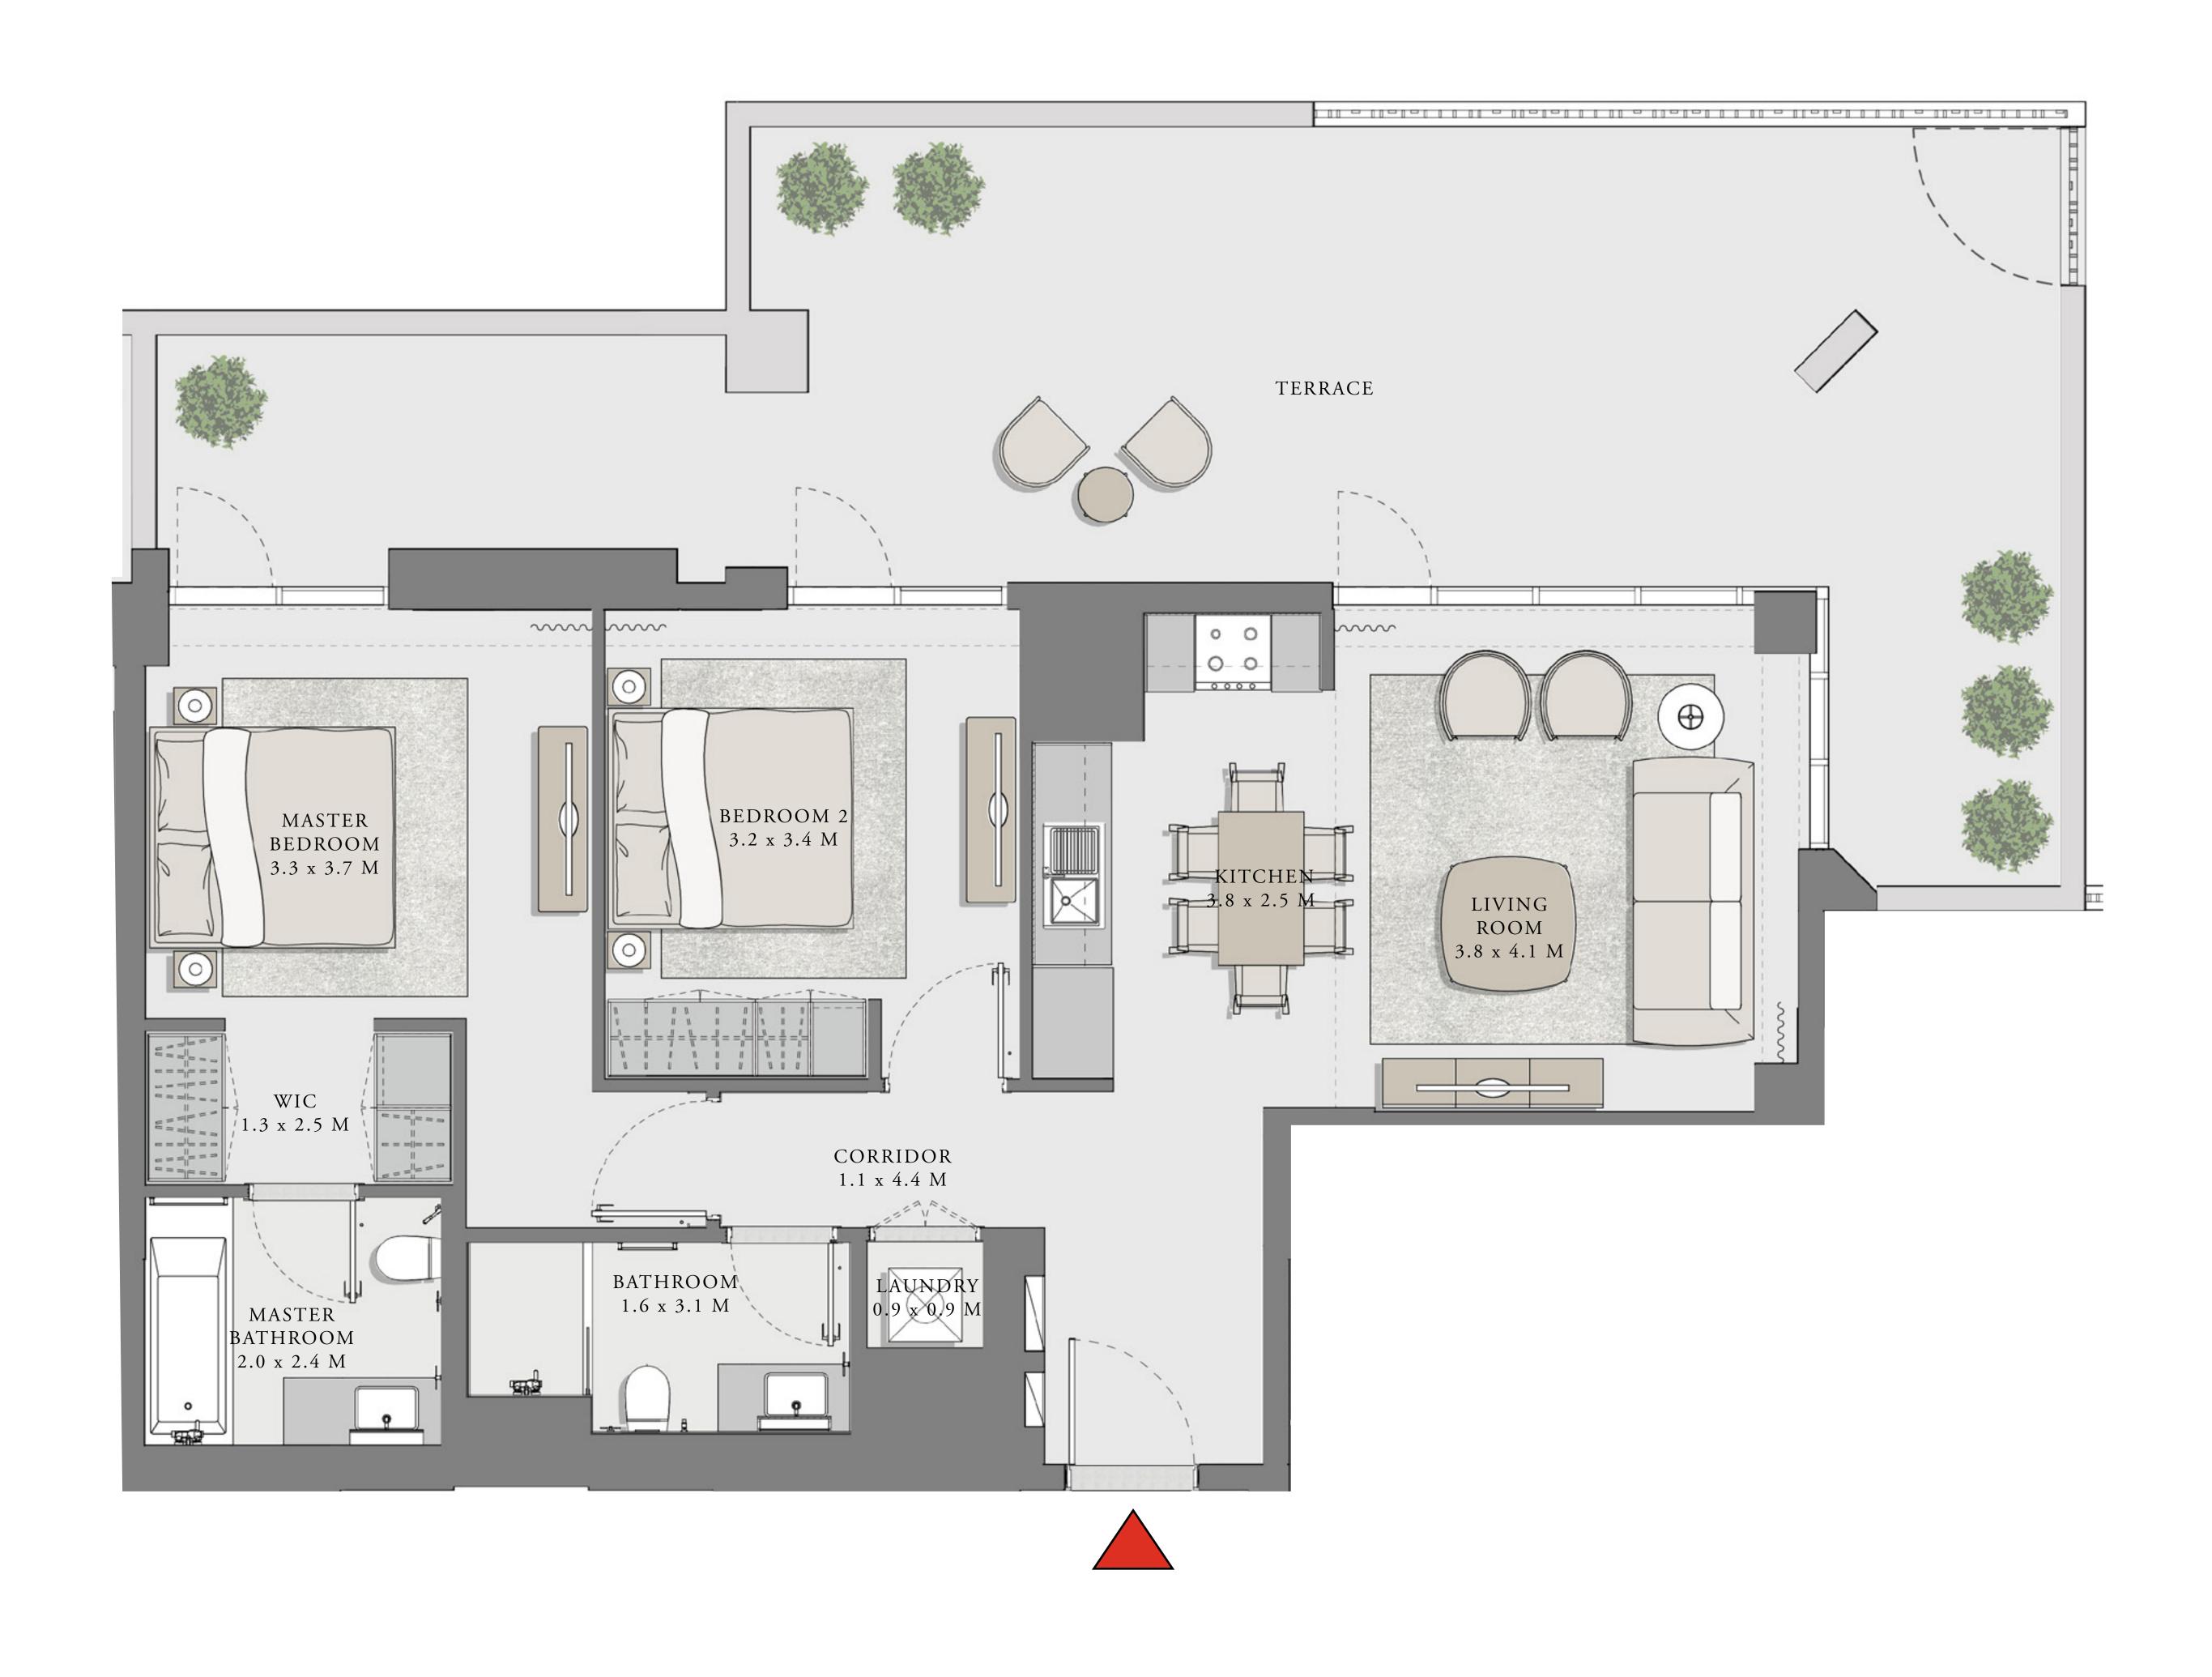

### 2 BEDROOM

UNIT 06 LEVEL 02-06

| APARTMENT AREA | 904.38 SQ.FT.  | 84.02 SQ.M.  |
|----------------|----------------|--------------|
| BALCONY AREA   | 249.83 SQ.FT.  | 23.21 SQ.M.  |
| TOTAL AREA     | 1154.21 SQ.FT. | 107.23 SQ.M. |