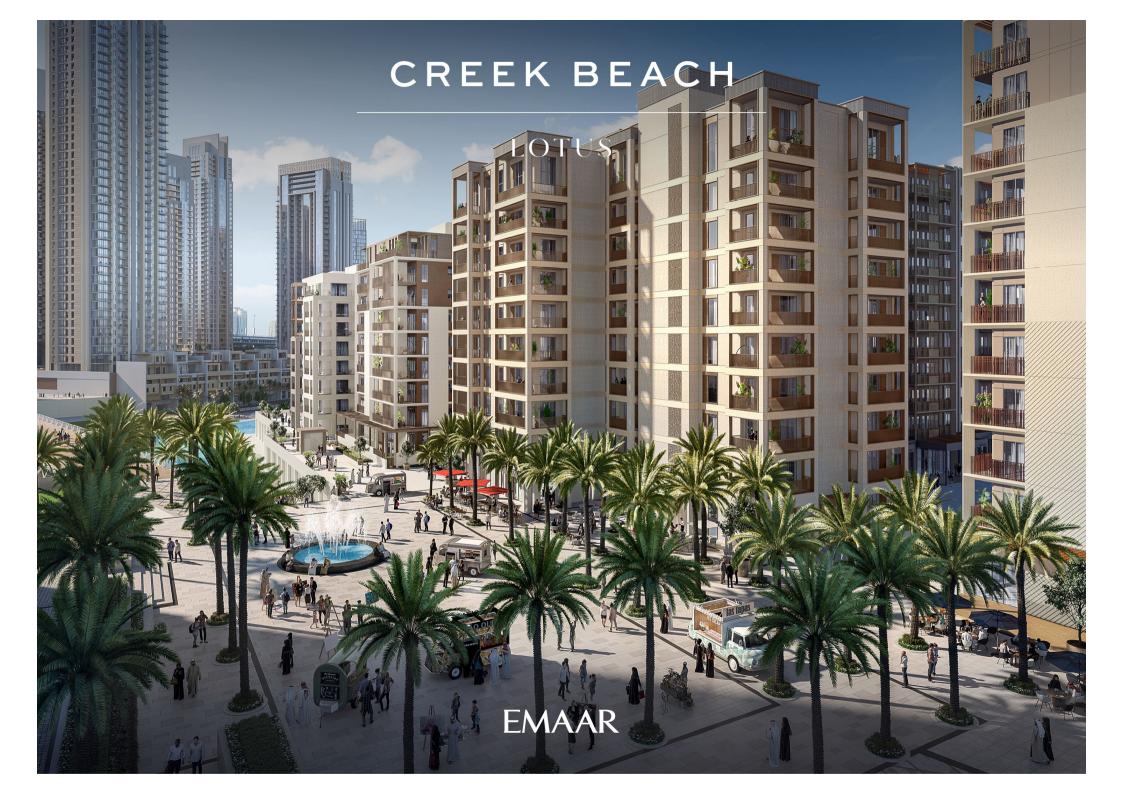

LOTUS



### LOTUS





#### LOTUS

#### BUILDING 1

### 1 BEDROOM

UNIT 101 LEVEL 01

|   | APARTMENT AREA | 599.66 SQ.FT. | 55.71 SQ.M. |
|---|----------------|---------------|-------------|
|   | BALCONY AREA   | 228.63 SQ.FT. | 21.24 SQ.M. |
| - | TOTAL AREA     | 828.29 SQ.FT. | 76.95 SQ.M. |











### LOTUS

#### BUILDING 1

### 1 BEDROOM

UNIT 102 LEVEL 01

| APAI | RTMENT AREA | 604.50 SQ.FT. | 56.16 SQ.M. |
|------|-------------|---------------|-------------|
| BA   | LCONY AREA  | 271.25 SQ.FT. | 25.20 SQ.M. |
| Т    | OTAL AREA   | 875.75 SQ.FT. | 81.36 SQ.M. |











### LOTUS

#### BUILDING 1

### 1 BEDROOM

UNIT 103 LEVEL 01

| APARTMENT AREA | 605.15 SQ.FT. | 56.22 SQ.M. |
|----------------|---------------|-------------|
| BALCONY AREA   | 263.39 SQ.FT