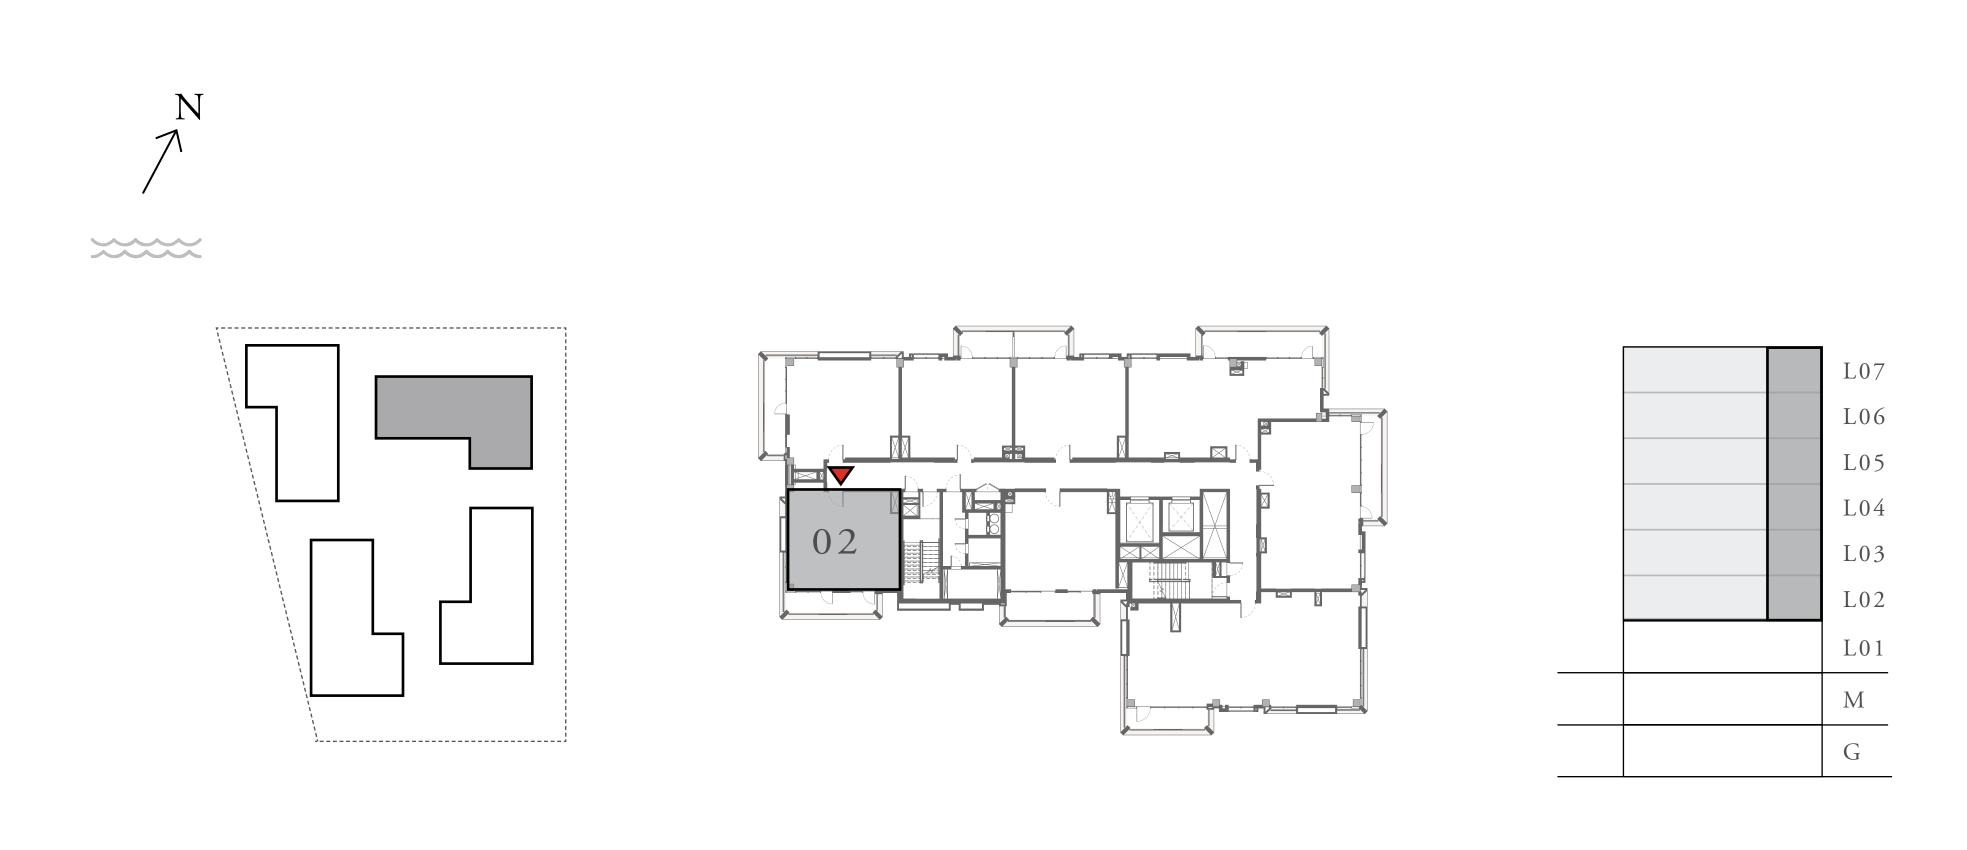

#### LOTUS

#### BUILDING 1

### 2 BEDROOM

UNIT 06 LEVEL 02-06

| APARTMENT AREA | 904.38 SQ.FT.  | 84.02 SQ.M.  |
|----------------|----------------|--------------|
| BALCONY AREA   | 249.83 SQ.FT.  | 23.21 SQ.M.  |
| TOTAL AREA     | 1154.21 SQ.FT. | 107.23 SQ.M. |