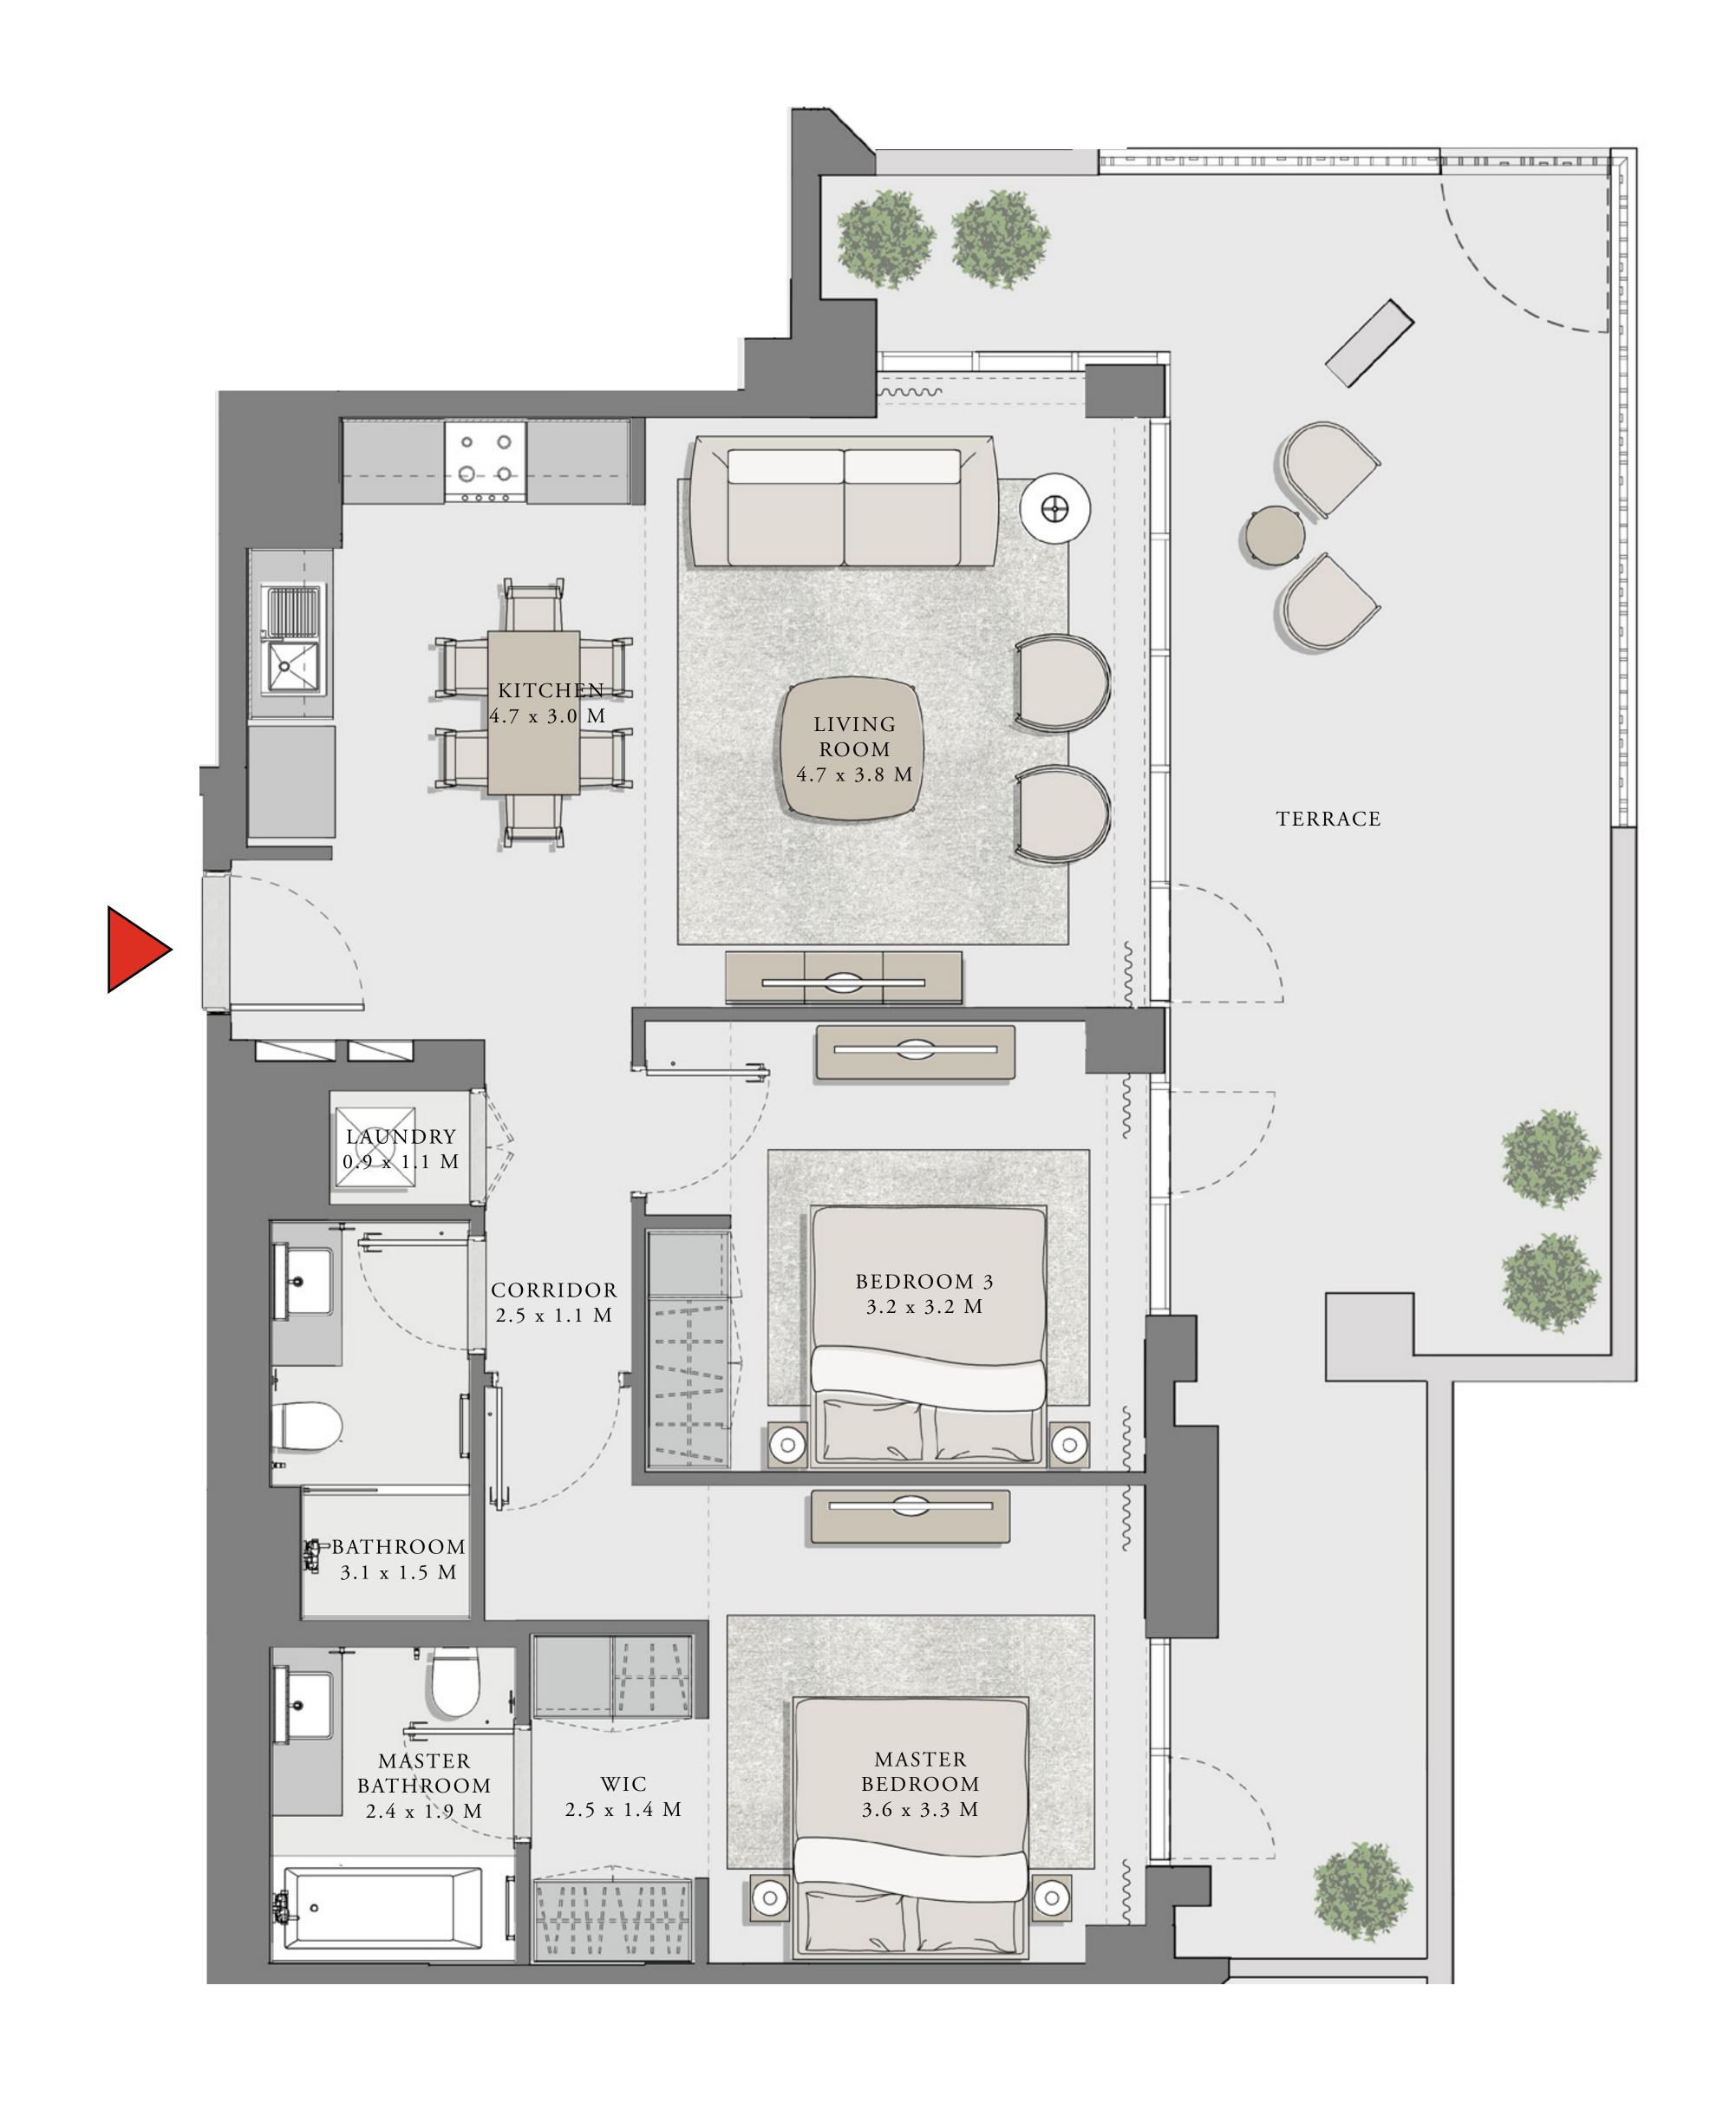

#### LOTUS

#### BUILDING 1

### 2 BEDROOM

#### UNIT 07 LEVEL 02-06

|   | APARTMENT AREA | 909.12 SQ.FT.  | 84.46 SQ.M. |
|---|----------------|----------------|-------------|
|   | BALCONY AREA   | 132.61 SQ.FT.  | 12.32 SQ.M. |
| _ | TOTAL AREA     | 1041.73 SQ.FT. | 96.78 SQ.M. |