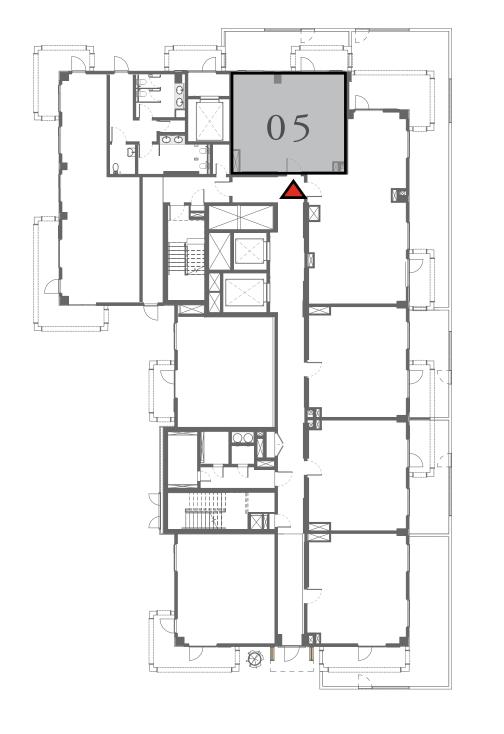

### LOTUS

#### BUILDING 1

### 2 BEDROOM

UNIT 105 LEVEL 01

| A | APARTMENT AREA | 912.78 SQ.FT.  | 84.80 SQ.M.  |
|---|----------------|----------------|--------------|
|   | BALCONY AREA   | 439.92 SQ.FT.  | 40.87 SQ.M.  |
|   | TOTAL AREA     | 1352.70 SQ.FT. | 125.67 SQ.M. |