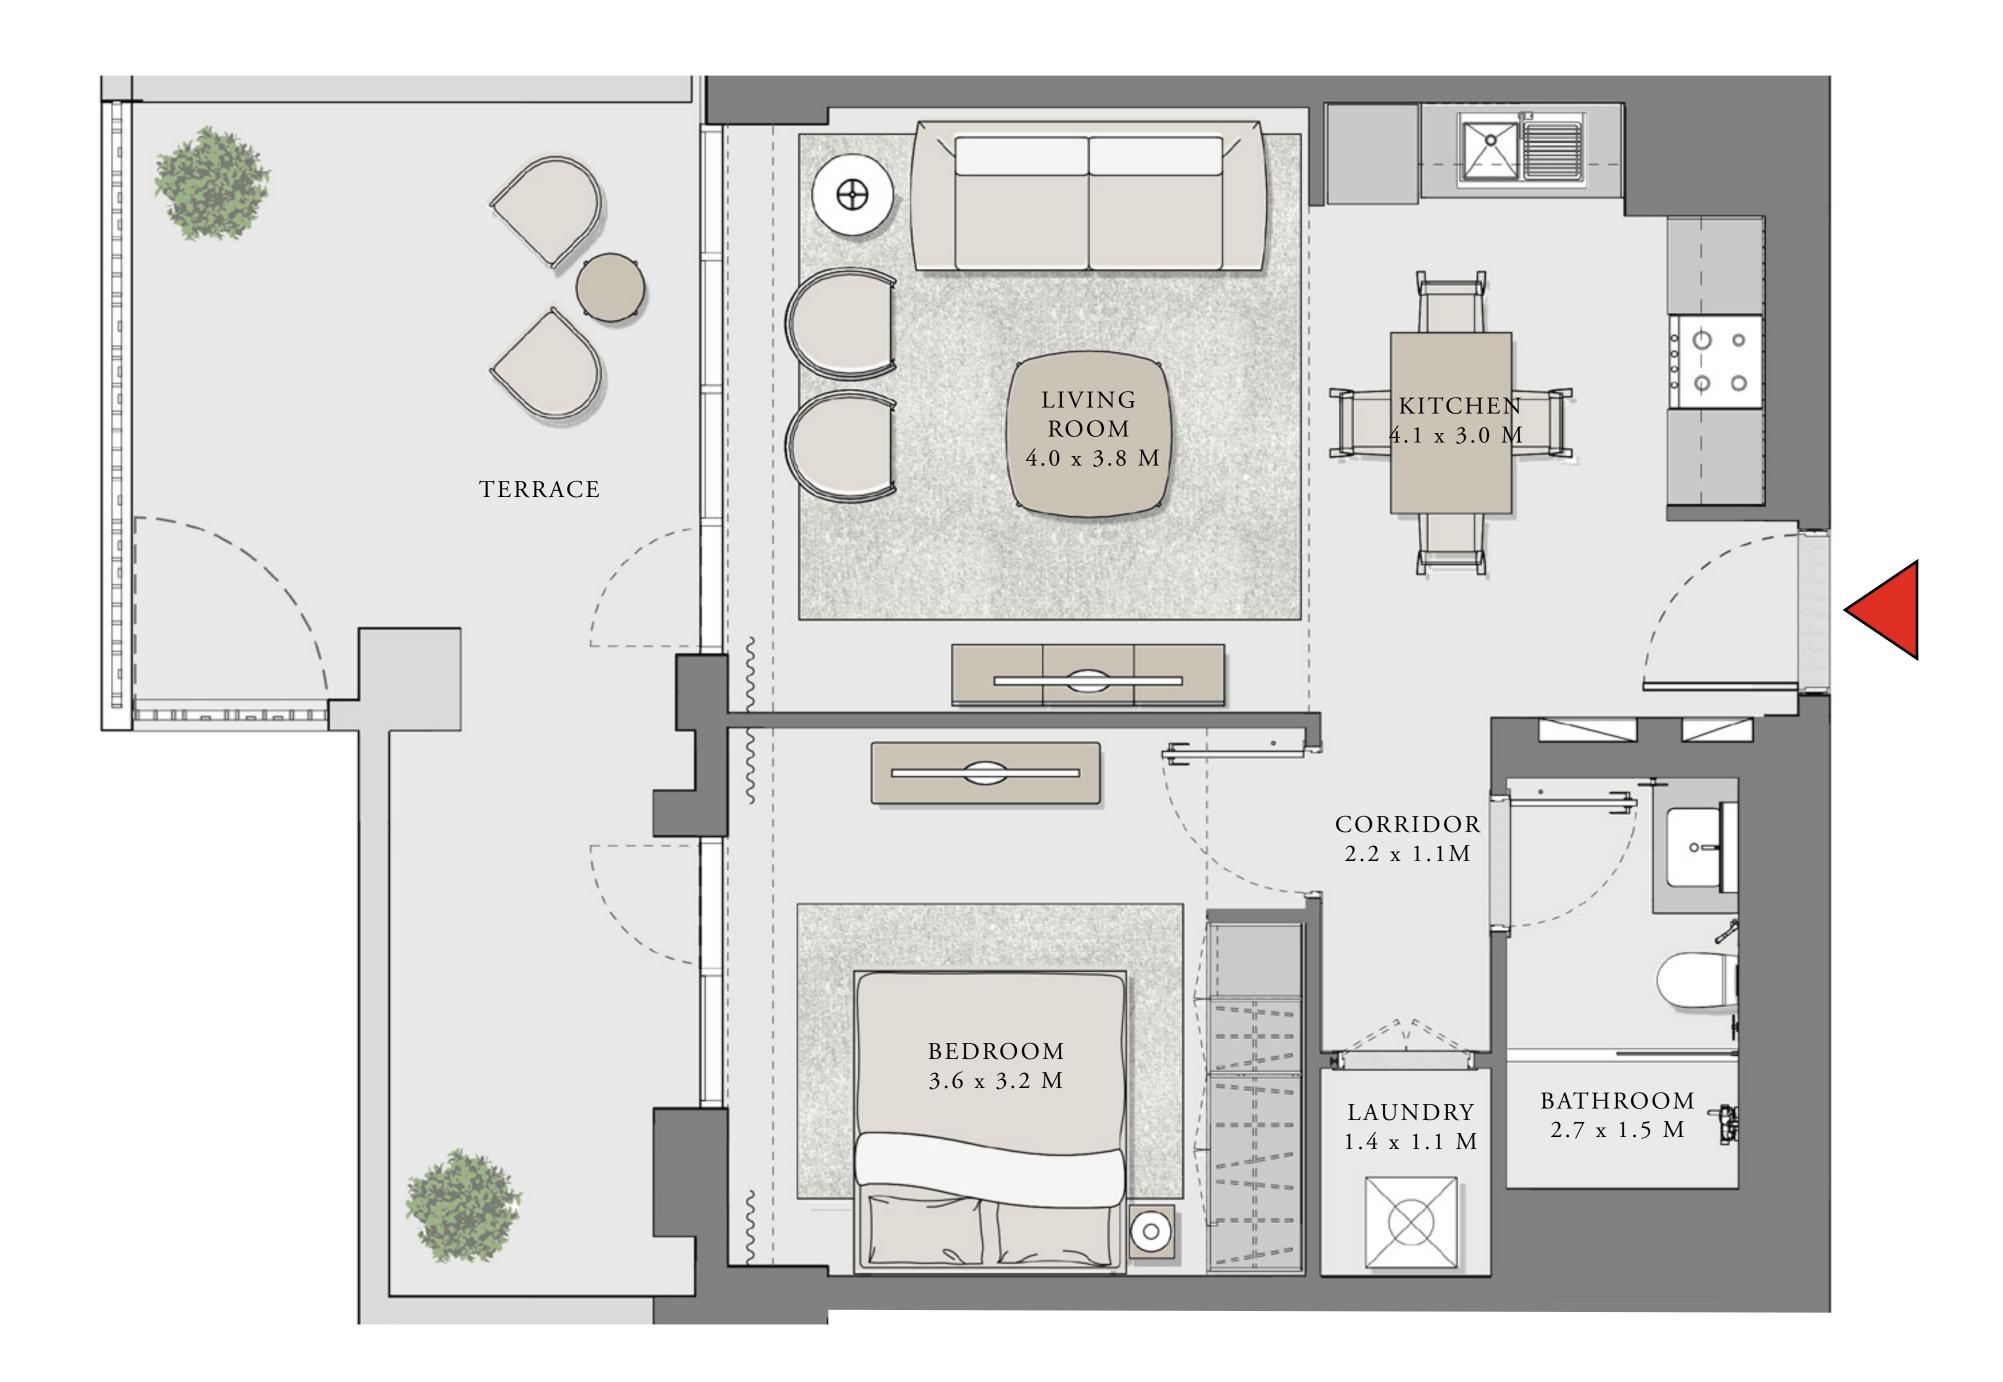

#### UNIT 07 LEVEL 02-06

|   | APARTMENT AREA | 909.12 SQ.FT.  | 84.46 SQ.M. |
|---|----------------|----------------|-------------|
|   | BALCONY AREA   | 132.61 SQ.FT.  | 12.32 SQ.M. |
| _ | TOTAL AREA     | 1041.73 SQ.FT. | 96.78 SQ.M. |