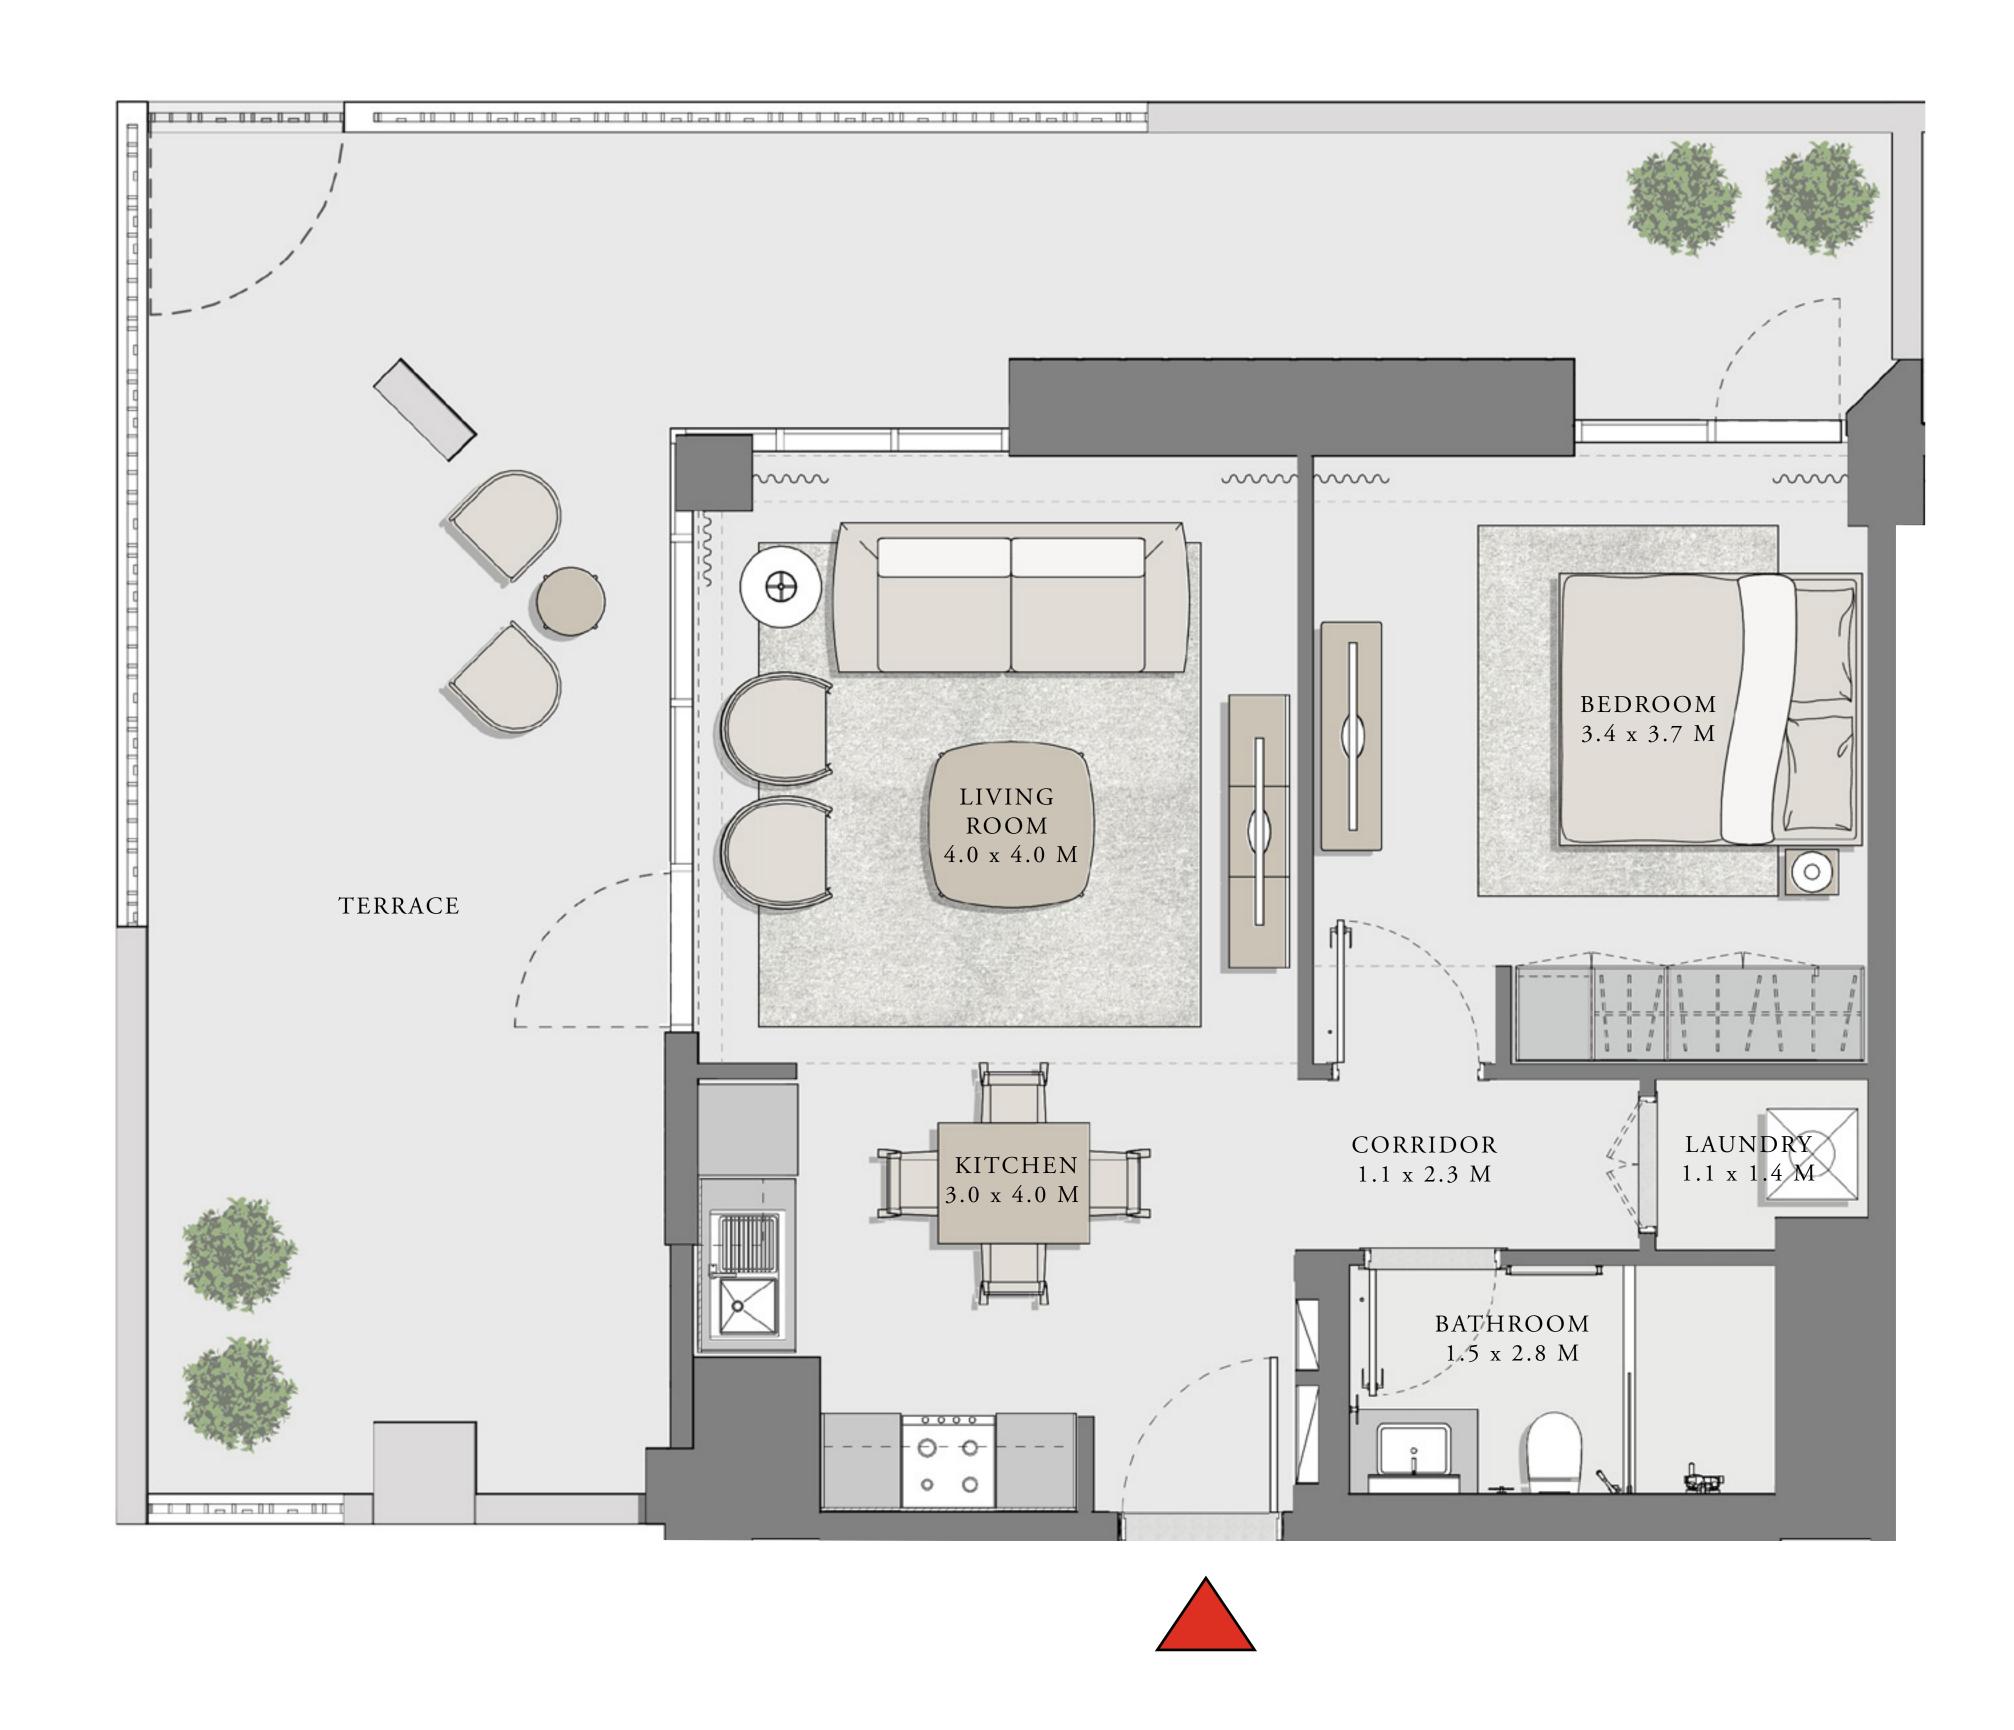

### 1 BEDROOM

#### UNIT 03 LEVEL 02-06

| APARTMENT AREA | 626.67 SQ.FT. | 58.22 SQ.M. |
|----------------|---------------|-------------|
| BALCONY AREA   | 102.36 SQ.FT. | 9.51 SQ.M.  |
| TOTAL AREA     | 729.03 SQ.FT. | 67.73 SQ.M. |