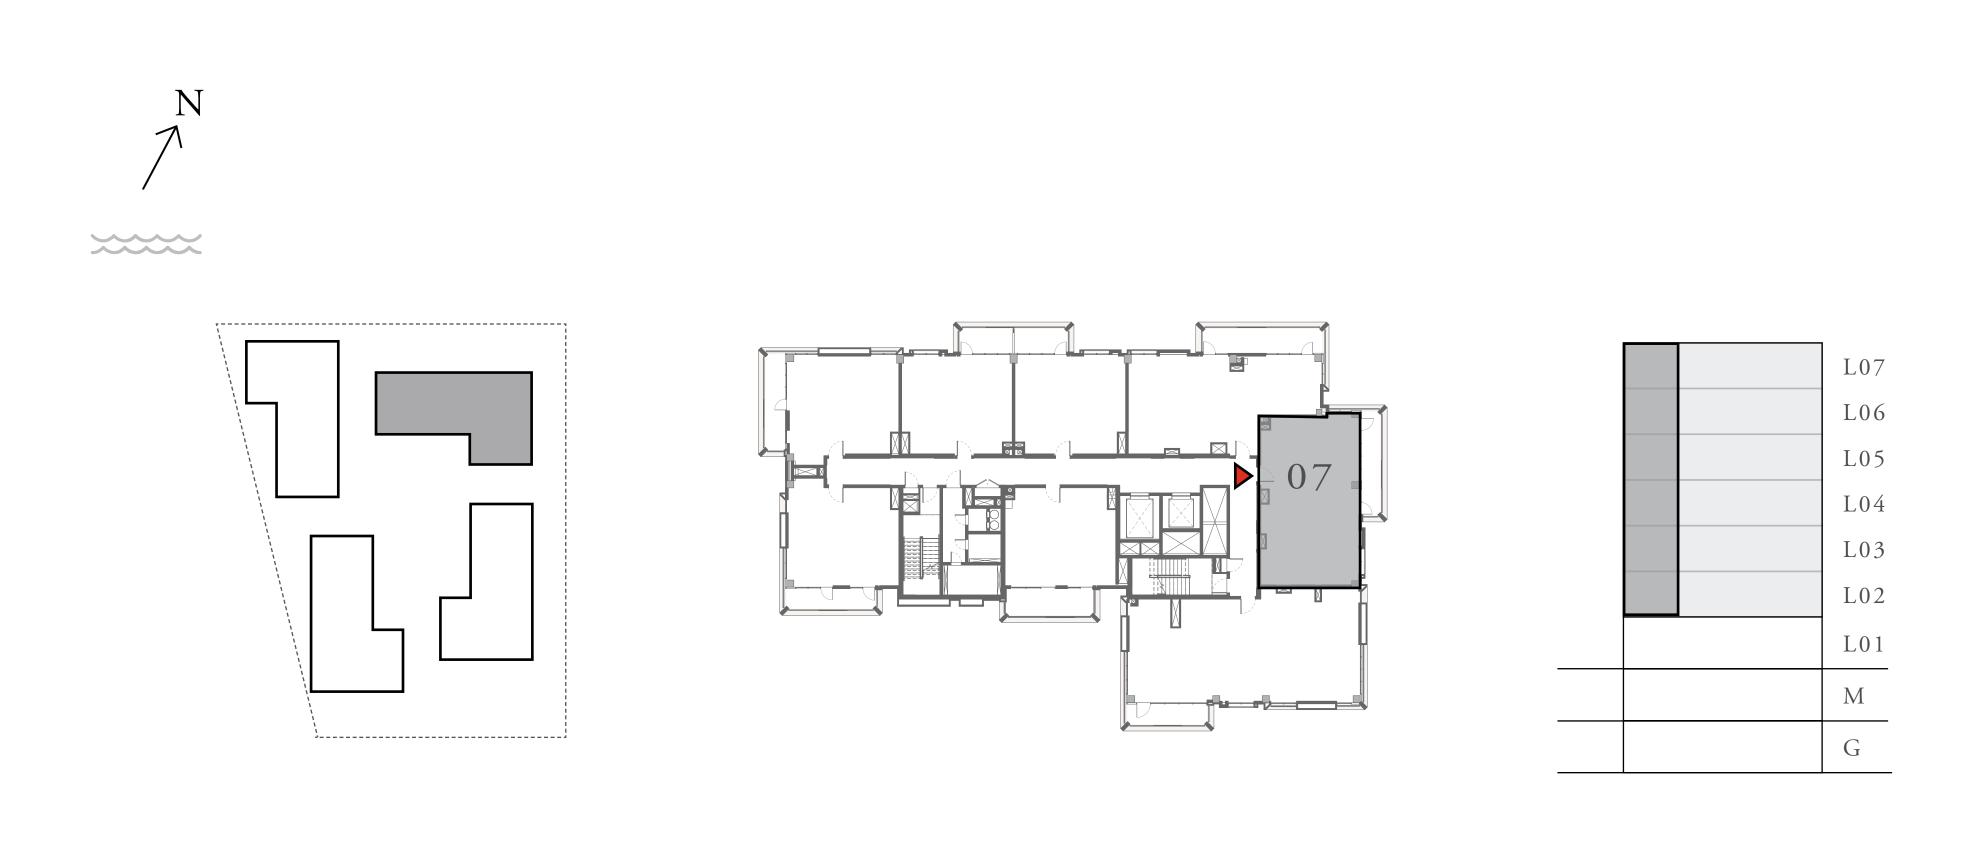

#### LOTUS

#### BUILDING 1

### 2 BEDROOM

#### UNIT 07 LEVEL 02-06

|   | APARTMENT AREA | 909.12 SQ.FT.  | 84.46 SQ.M. |
|---|----------------|----------------|-------------|
|   | BALCONY AREA   | 132.61 SQ.FT.  | 12.32 SQ.M. |
| _ | TOTAL AREA     | 1041.73 SQ.FT. | 96.78 SQ.M. |