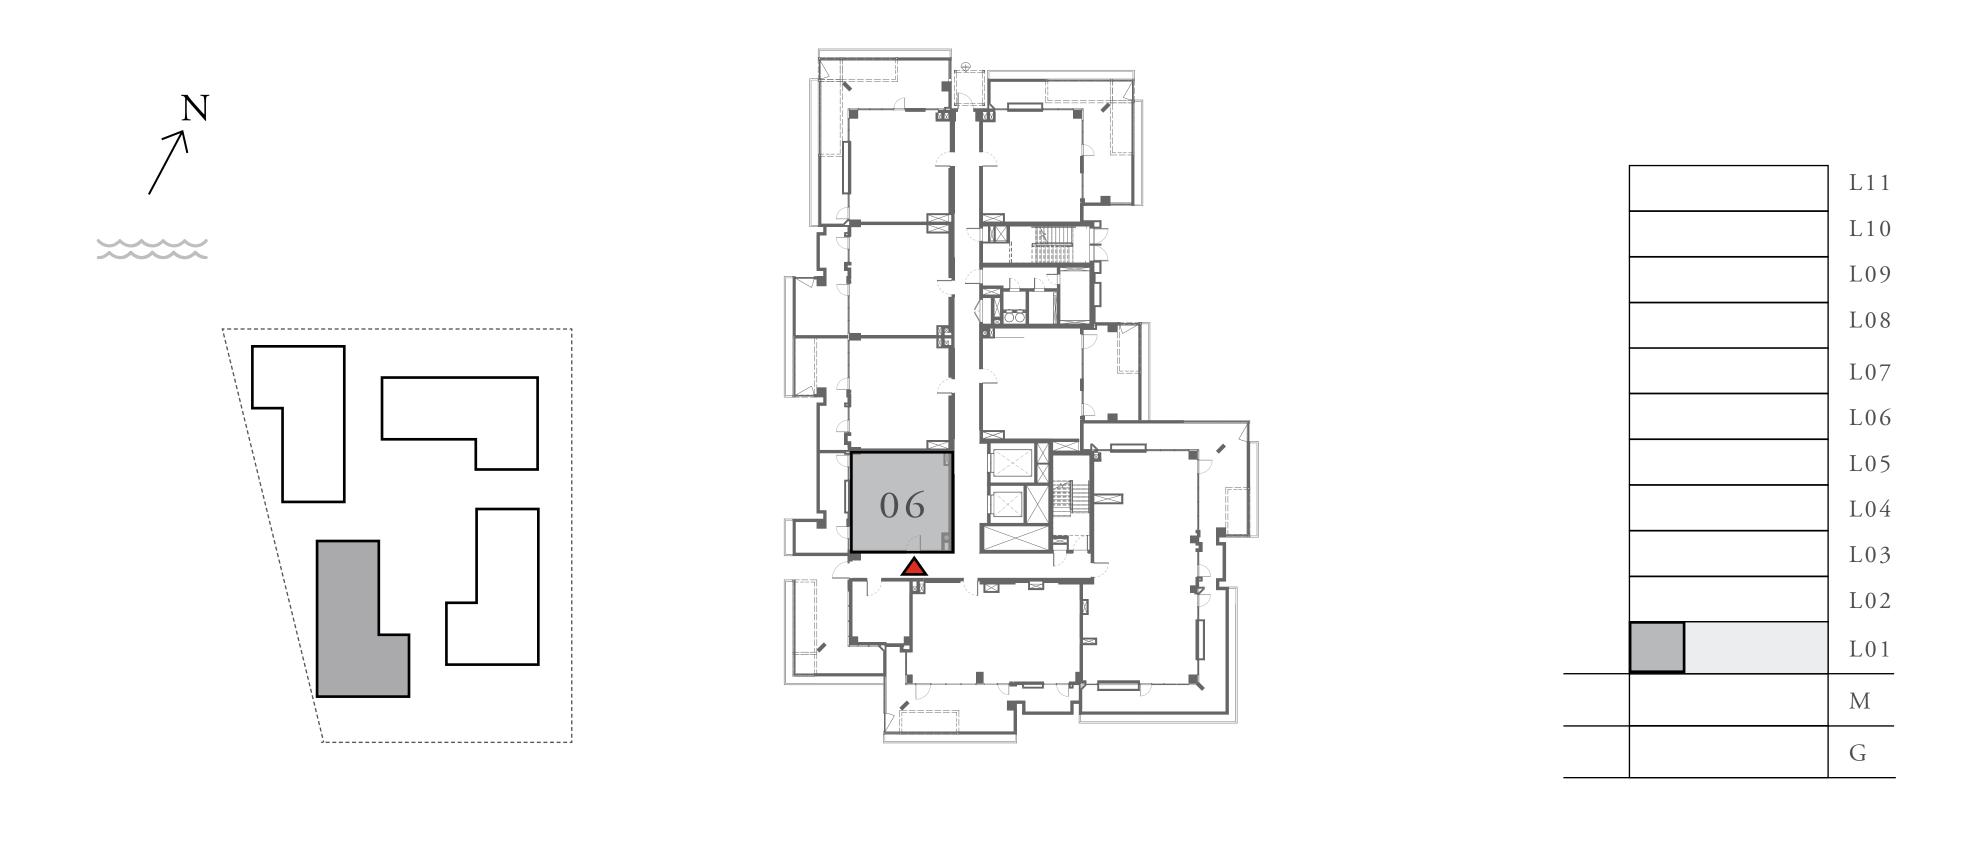

#### UNIT 07 LEVEL 02-06

|   | APARTMENT AREA | 909.12 SQ.FT.  | 84.46 SQ.M. |
|---|----------------|----------------|-------------|
|   | BALCONY AREA   | 132.61 SQ.FT.  | 12.32 SQ.M. |
| _ | TOTAL AREA     | 1041.73 SQ.FT. | 96.78 SQ.M. |