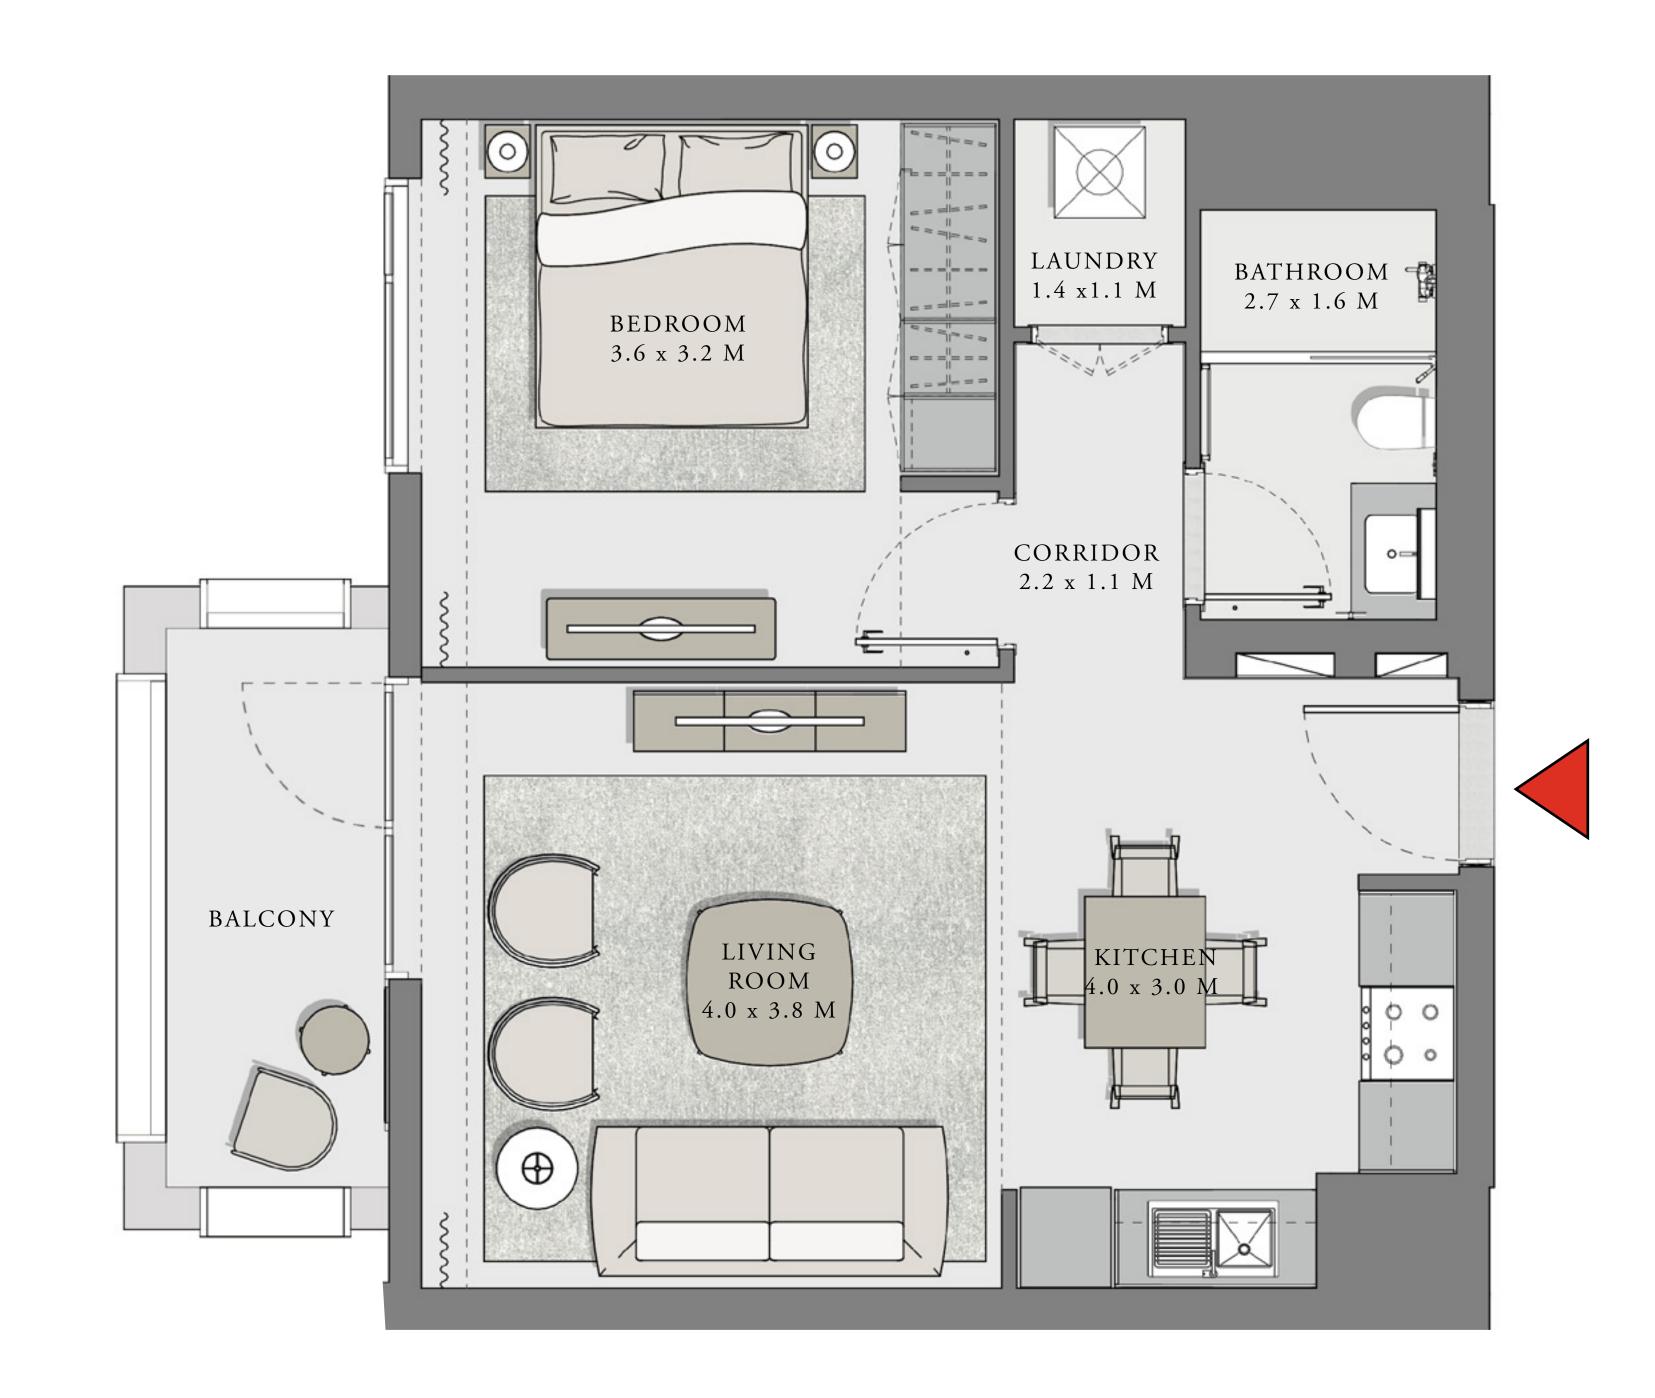

#### UNIT 01 LEVEL 02-10

| APARTMENT AREA | 599.77 SQ.FT. | 55.72 SQ.M. |
|----------------|---------------|-------------|
| BALCONY AREA   | 66.31 SQ.FT.  | 6.16 SQ.M.  |
| TOTAL AREA     | 666.08 SQ.FT. | 61.88 SQ.M. |