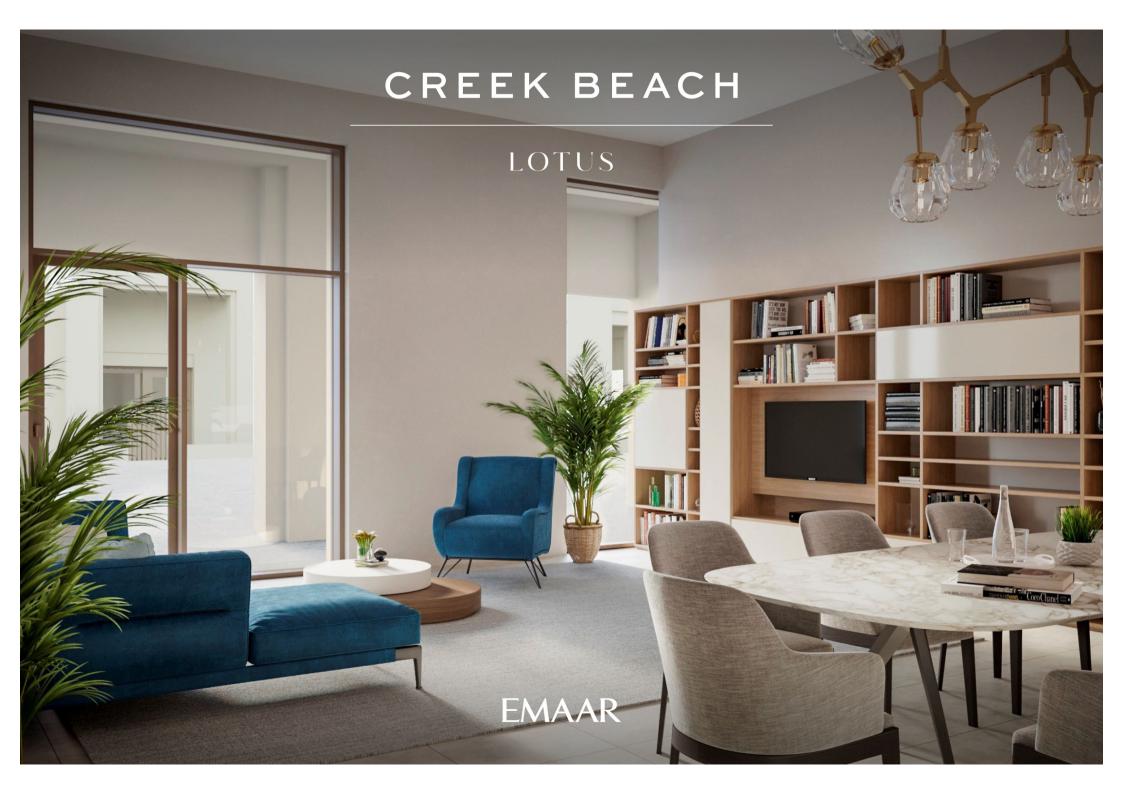

LOTUS



### LOTUS





#### LOTUS

#### BUILDING 1

### 1 BEDROOM

UNIT 101 LEVEL 01

|   | APARTMENT AREA | 599.66 SQ.FT. | 55.71 SQ.M. |
|---|----------------|---------------|-------------|
|   | BALCONY AREA   | 228.63 SQ.FT. | 21.24 SQ.M. |
| - | TOTAL AREA     | 828.29 SQ.FT. | 76.95 SQ.M. |











### LOTUS

#### BUILDING 1

### 1 BEDROOM

UNIT 102 LEVEL 01

| APAI | RTMENT AREA | 604.50 SQ.FT. | 56.16 SQ.M. |
|------|-------------|---------------|-------------|
| BA   | LCONY AREA  | 271.25 SQ.FT. | 25.20 SQ.M. |
| Т    | OTAL AREA   | 875.75 SQ.FT. | 81.36 SQ.M. |











### LOTUS

#### BUILDING 1

### 1 BEDROOM

UNIT 103 LEVEL 01

| APARTMENT AREA | 605.15 SQ.FT. | 56.22 SQ.M. |
|----------------|---------------|-------------|
| BALCONY AREA   | 263.39 SQ.FT. | 24.4