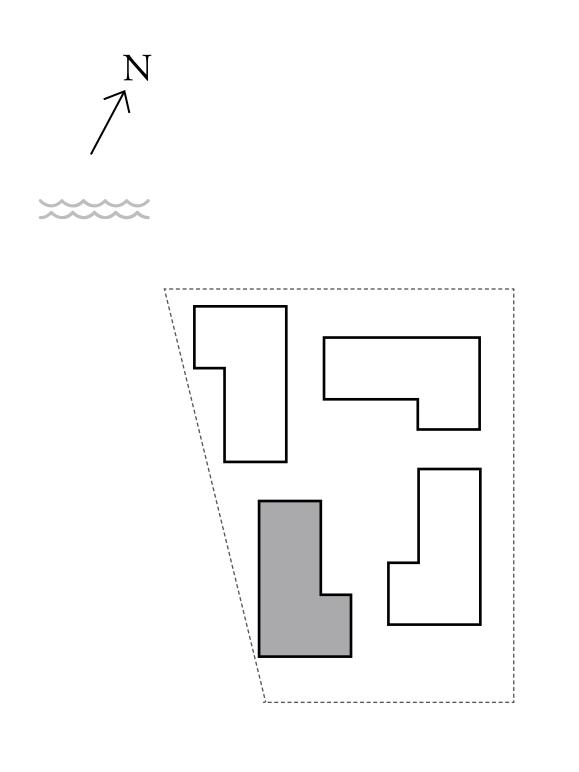

#### UNIT 07 LEVEL 02-06

|   | APARTMENT AREA | 909.12 SQ.FT.  | 84.46 SQ.M. |
|---|----------------|----------------|-------------|
|   | BALCONY AREA   | 132.61 SQ.FT.  | 12.32 SQ.M. |
| _ | TOTAL AREA     | 1041.73 SQ.FT. | 96.78 SQ.M. |