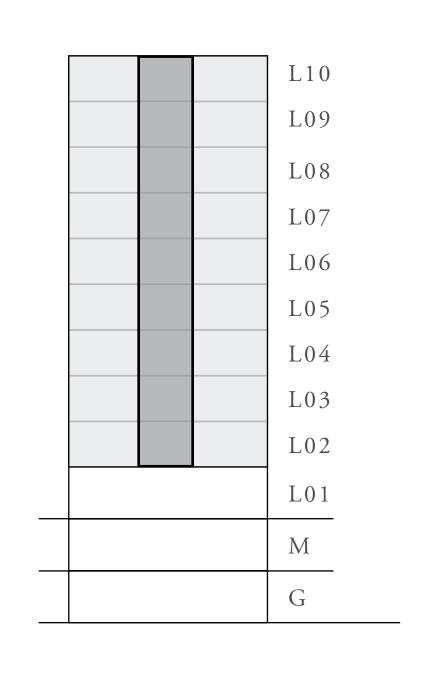

DING 3

### 1 BEDROOM

#### UNIT 05 LEVEL 02-10

| APARTMENT AREA | 600.84 SQ.FT. | 55.82 SQ.M. |
|----------------|---------------|-------------|
| BALCONY AREA   | 66.20 SQ.FT.  | 6.15 SQ.M.  |
| TOTAL AREA     | 667.04 SQ.FT. | 61.97 SQ.M. |









### LOTUS

#### BUILDING 3

## 2 BEDROOM

UNIT 06 LEVEL 02-10

| APARTMENT AREA | 904.49 SQ.FT.  | 84.03 SQ.M.  |
|----------------|----------------|--------------|
| BALCONY AREA   | 249.94 SQ.FT.  | 23.22 SQ.M.  |
| TOTAL AREA     | 1154.43 SQ.FT. | 107.25 SQ.M. |











### LOTUS

#### BUILDING 3

## 2 BEDROOM

UNIT 07 LEVEL 02-10

| APARTMENT AREA | 908.47 SQ.FT.  | 84.40 SQ.M. |
|----------------|----------------|-------------|
| BALCONY AREA   | 132.61 SQ.FT.  | 12.32 SQ.M. |
| TOTAL AREA     | 1041.08 SQ.FT. | 96.72 SQ.M. |











### LOTUS

#### BUILDING 3

## 3 BEDROOM

#### UNIT 08 LEVEL 02-10

| APARTMENT AREA | 1347.53 SQ.FT. | 125.19 SQ.M. |
|----------------|----------------|--------------|
| BALCONY AREA   | 303.87 SQ.FT.  | 28.23 SQ.M.  |
| TOTAL AREA     | 1651.40 SQ.FT. | 153.42 SQ.M. |







L09

L08

L06

L05

L04

L03

L02

## LOTUS

#### BUILDING 4

## 1 BEDROOM

UNIT 101 LEVEL 01

| APARTMENT AREA | 597.83 SQ.FT. | 55.54 SQ.M. |
|----------------|---------------|-------------|
| BALCONY AREA   | 302.90 SQ.FT. | 28.14 SQ.M. |
| TOTAL AREA     | 900.73 SQ.FT. | 83.68 SQ.M. |







## LOTUS

#### BUILDING 4

## 1 BEDROOM

UNIT 102 LEVEL 01

| APARTMENT AREA | 594.06 SQ.FT.  | 55.19 SQ.M. |
|----------------|----------------|-------------|
| BALCONY AREA   | 473.07 SQ.FT.  | 43.95 SQ.M. |
| TOTAL