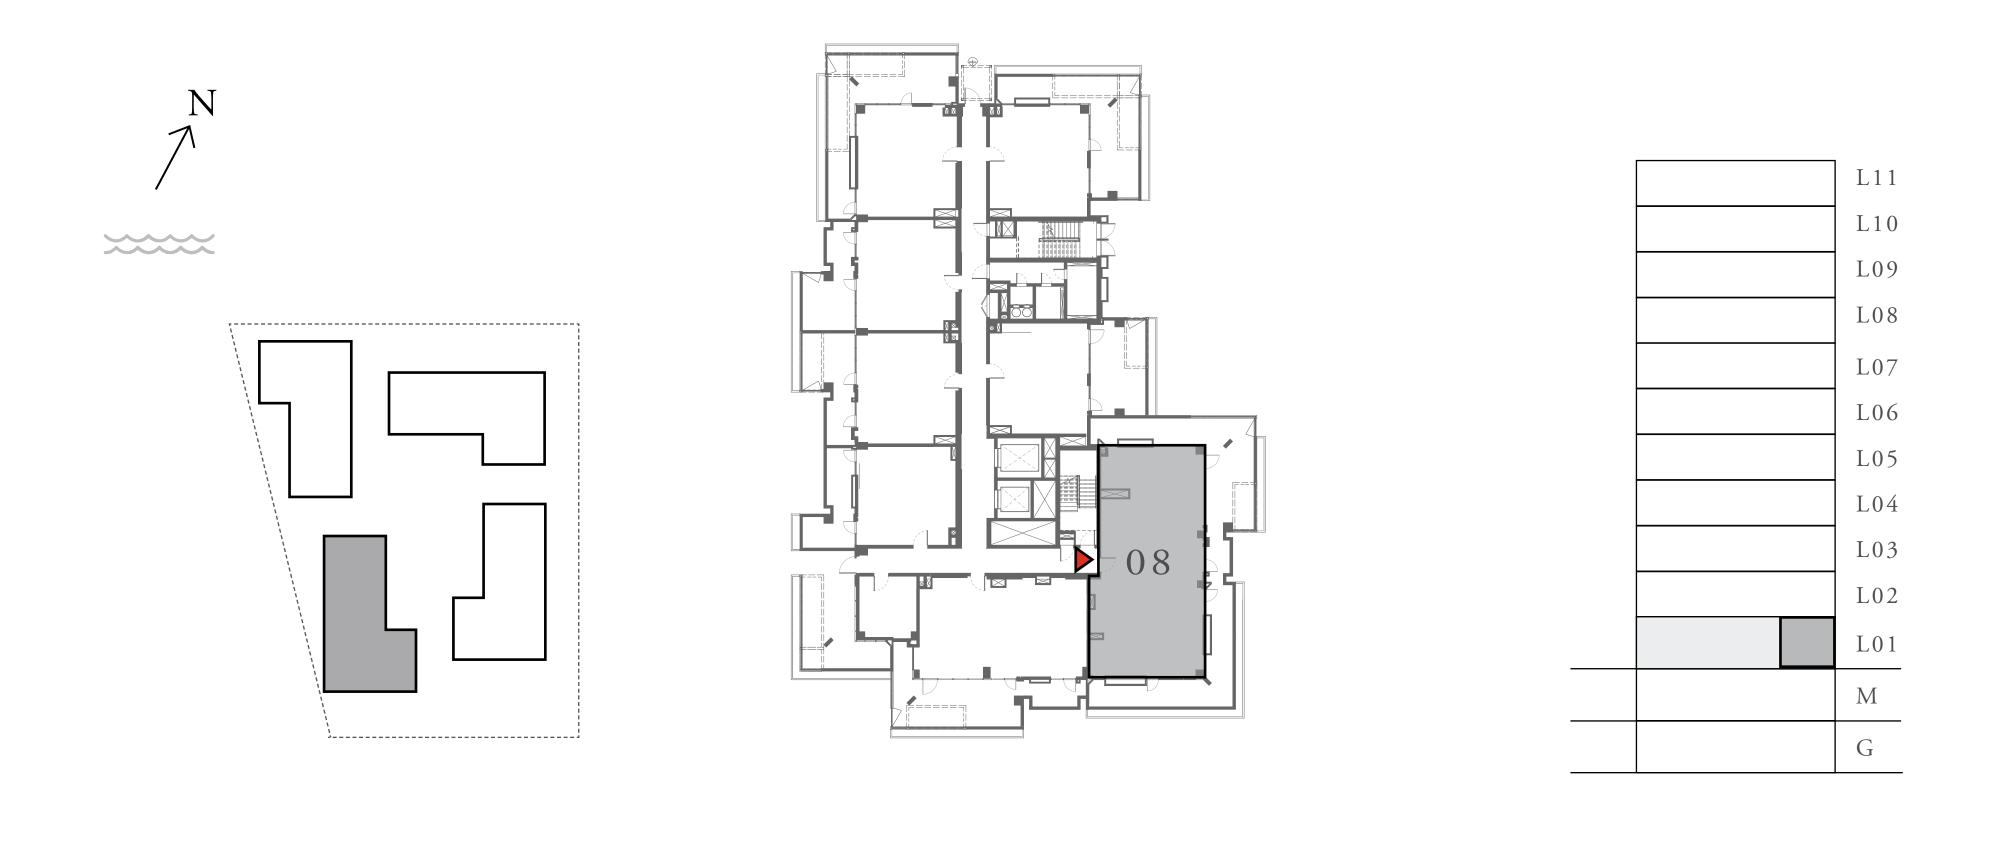

### LOTUS

#### BUILDING 4

## 3 BEDROOM

UNIT 08 LEVEL 02-07

| APARTMENT AREA | 1347.21 SQ.FT. | 125.16 SQ.M. |
|----------------|----------------|--------------|
| BALCONY AREA   | 110.65 SQ.FT.  | 10.28 SQ.M.  |
| TOTAL AREA     | 1457.86 SQ.FT. | 135.44 SQ.M. |