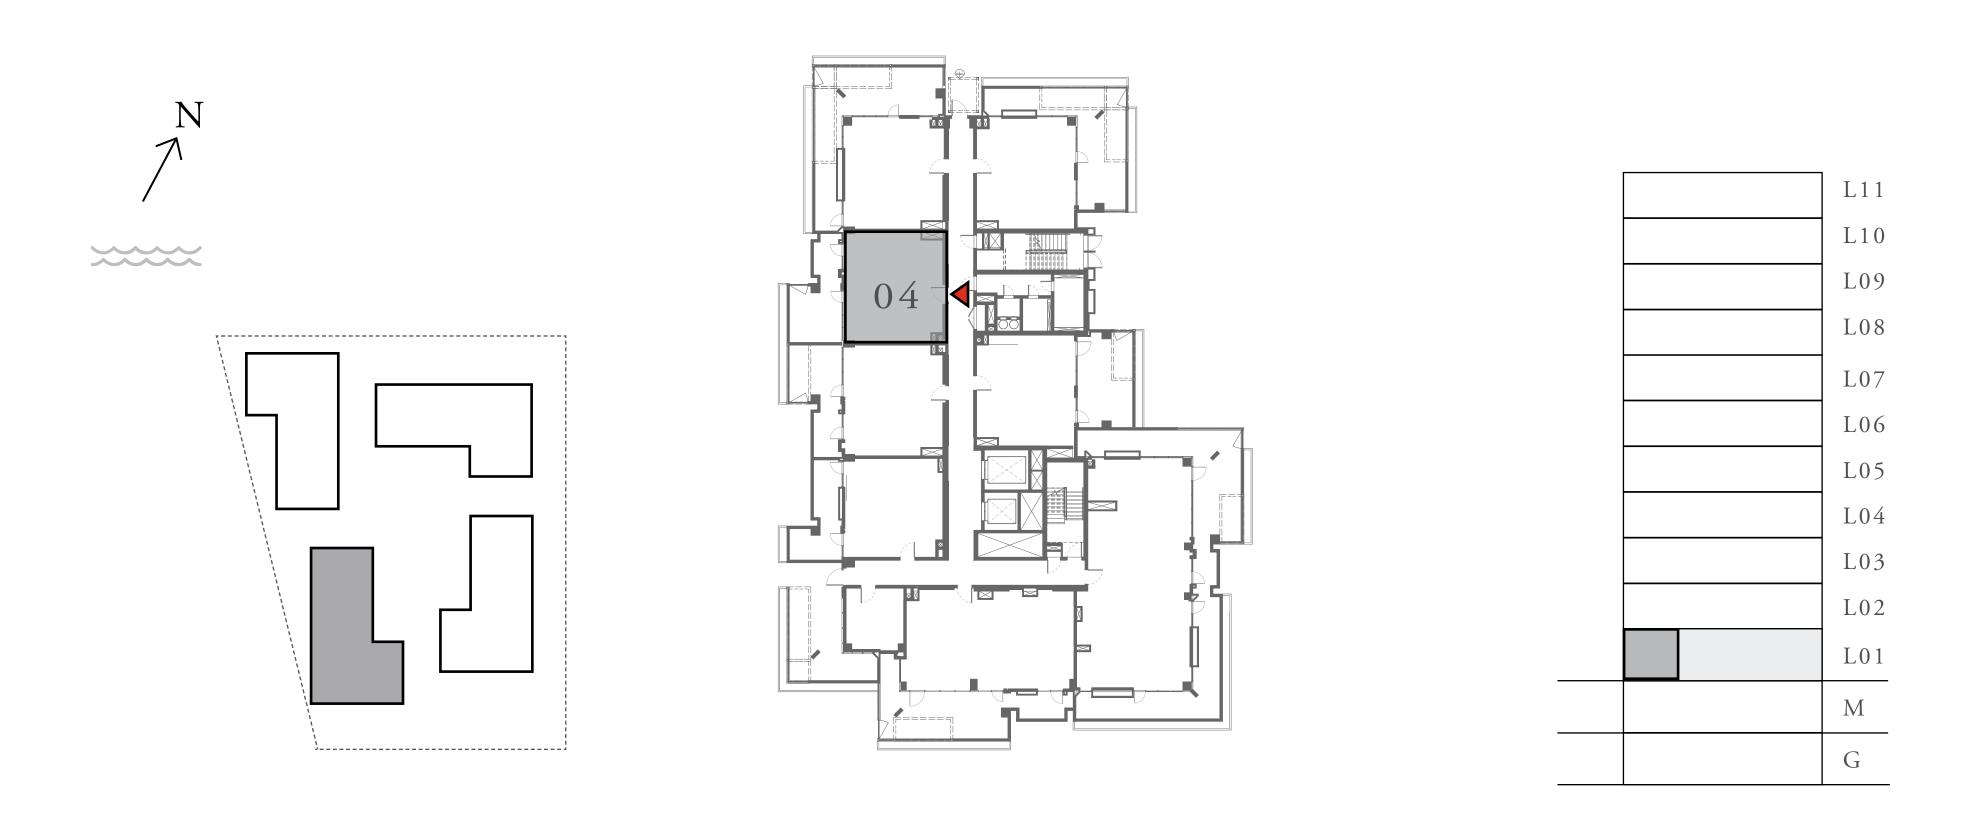

### 1 BEDROOM

#### UNIT 04 LEVEL 02-06

|   | APARTMENT AREA | 600.20 SQ.FT. | 55.76 SQ.M. |  |
|---|----------------|---------------|-------------|--|
|   | BALCONY AREA   | 66.20 SQ.FT.  | 6.15 SQ.M.  |  |
| - | TOTAL AREA     | 666.40 SQ.FT. | 61.91 SQ.M. |  |