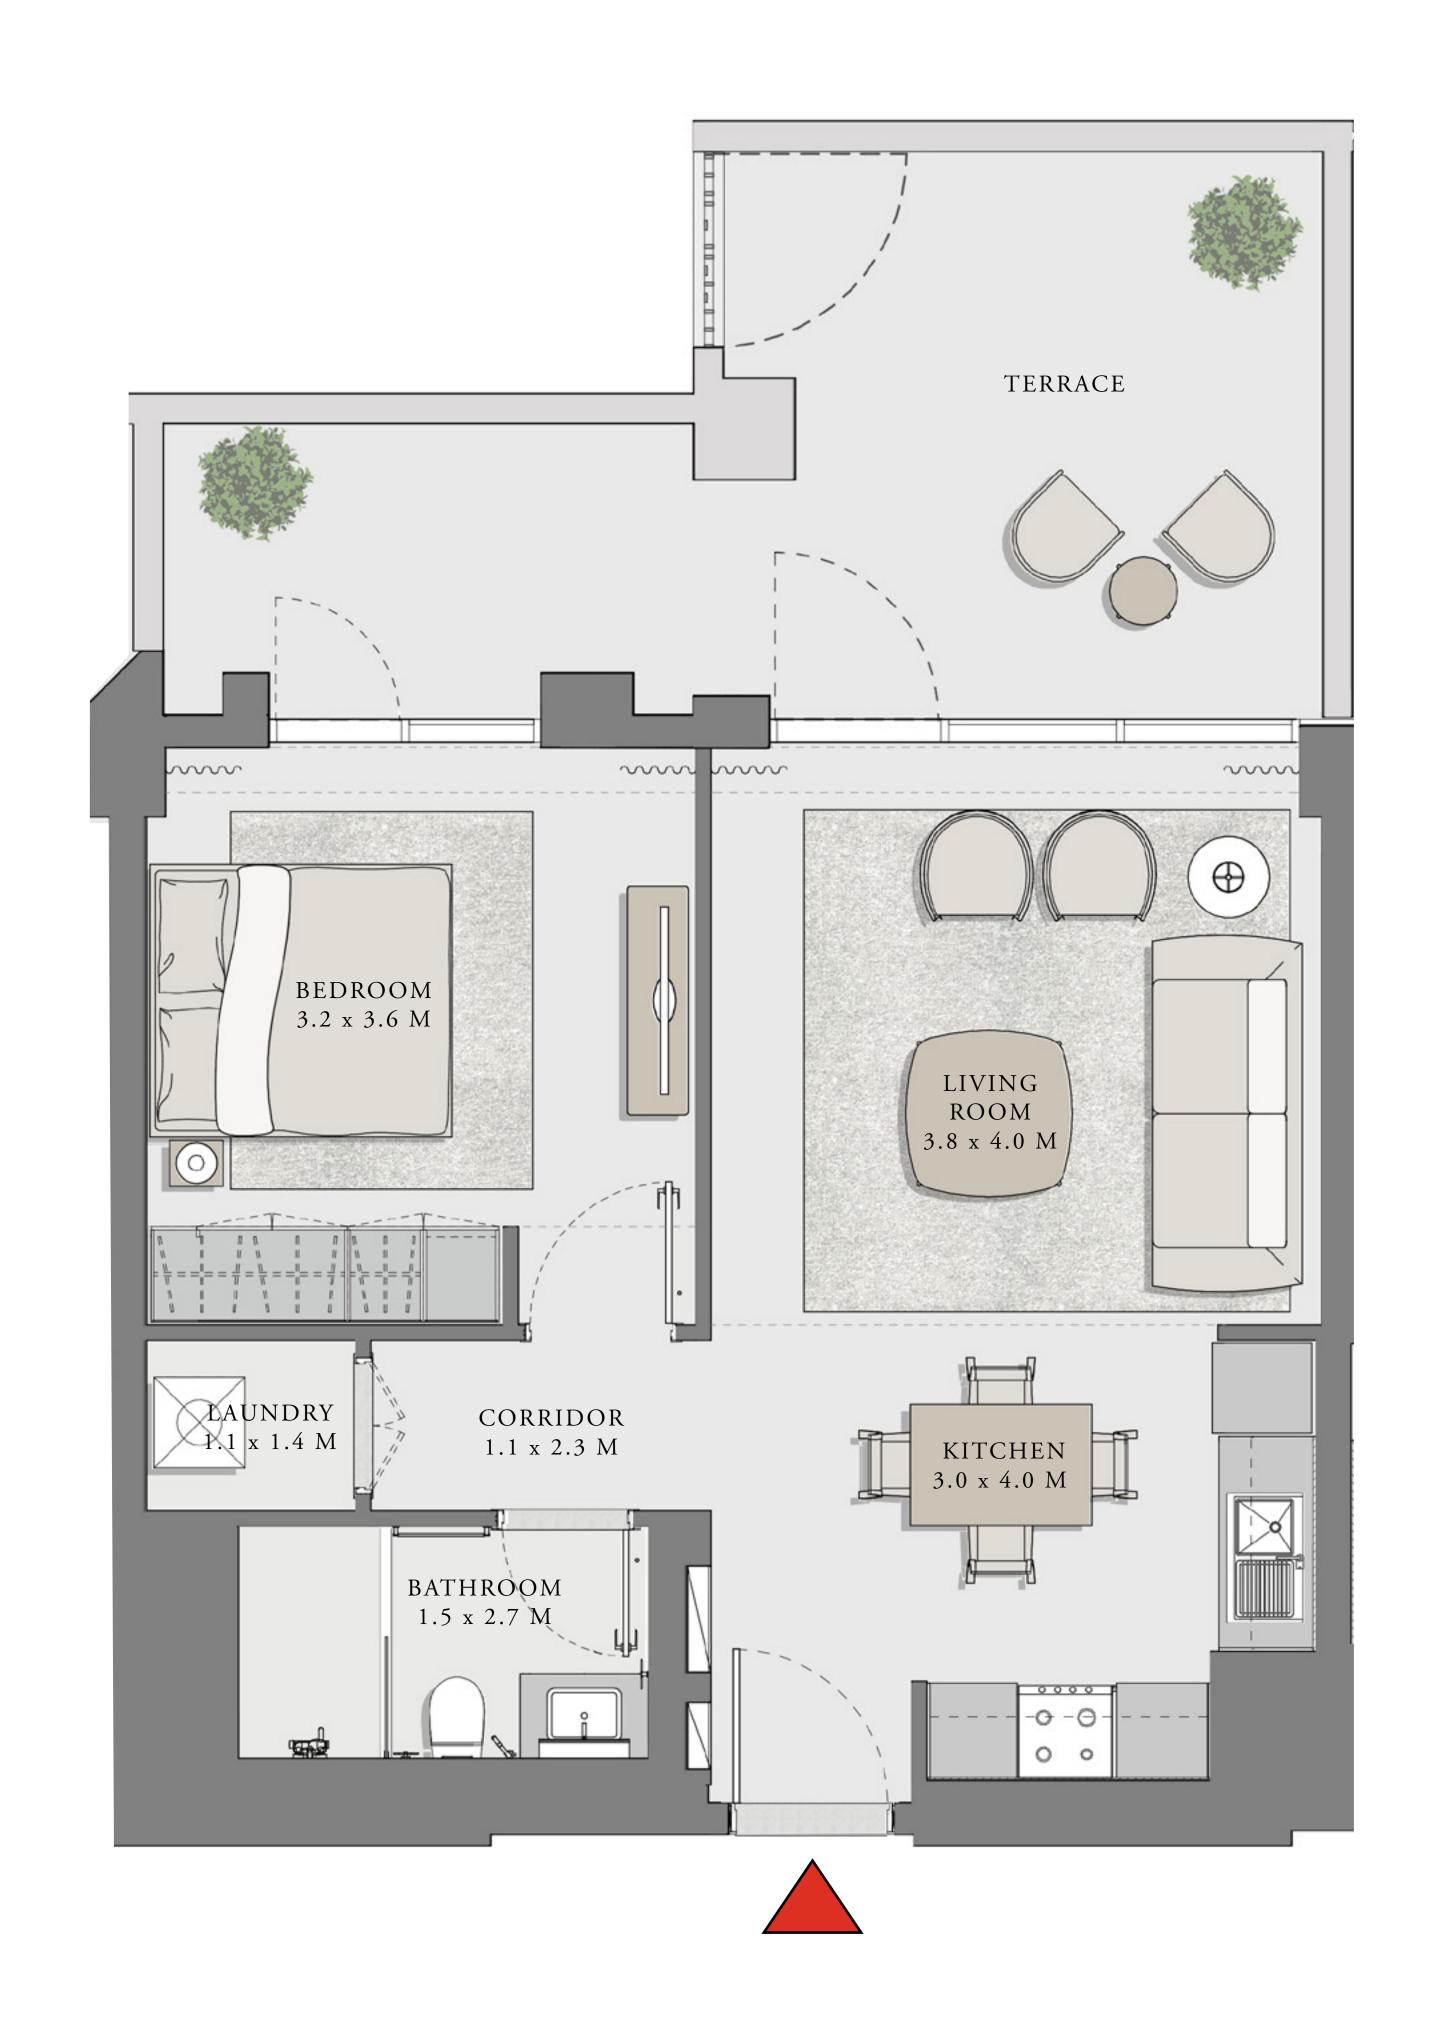

### 1 BEDROOM

#### UNIT 04 LEVEL 02-06

|   | APARTMENT AREA | 600.20 SQ.FT. | 55.76 SQ.M. |  |
|---|----------------|---------------|-------------|--|
|   | BALCONY AREA   | 66.20 SQ.FT.  | 6.15 SQ.M.  |  |
| - | TOTAL AREA     | 666.40 SQ.FT. | 61.91 SQ.M. |  |