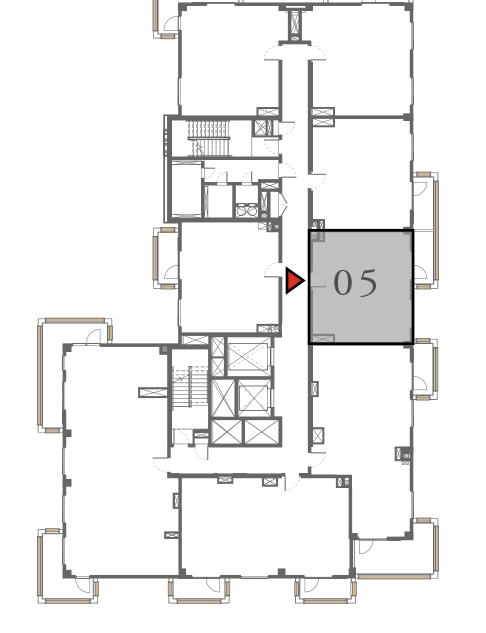

## UNIT 03 LEVEL 02-06

| APARTMENT AREA | 626.67 SQ.FT. | 58.22 SQ.M. |
|----------------|---------------|-------------|
| BALCONY AREA   | 102.36 SQ.FT. | 9.51 SQ.M.  |
| TOTAL AREA     | 729.03 SQ.FT. | 67.73 SQ.M. |











#### LOTUS

#### BUILDING 1

### 1 BEDROOM

#### UNIT 04 LEVEL 02-06

|   | APARTMENT AREA | 600.20 SQ.FT. | 55.76 SQ.M. |  |
|---|----------------|---------------|-------------|--|
|   | BALCONY AREA   | 66.20 SQ.FT.  | 6.15 SQ.M.  |  |
| - | TOTAL AREA     | 666.40 SQ.FT. | 61.91 SQ.M. |  |











#### LOTUS

#### BUILDING 1

### 1 BEDROOM

UNIT 05 LEVEL 02-06

| APARTMENT AREA | 600.84 SQ.FT. | 55.82 SQ.M. |
|----------------|---------------|-------------|
| BALCONY AREA   | 66.20 SQ.FT.  | 6.15 SQ.M.  |
| TOTAL AREA     | 667.04 SQ.FT. | 61.97 SQ.M. |











#### LOTUS

#### BUILDING 1

### 2 BEDROOM

UNIT 06 LEVEL 02-06

| APARTMENT AREA | 904.38 SQ.FT.  | 84.02 SQ.M.  |
|----------------|----------------|--------------|
| BALCONY AREA   | 249.83 SQ.FT.  | 23.21 SQ.M.  |
| TOTAL AREA     | 1154.21 SQ.FT. | 107.23 SQ.M. |











#### LOTUS

#### BUILDING 1

### 2 BEDROOM

#### UNIT 07 LEVEL 02-06

|   | APARTMENT AREA | 909.12 SQ.FT.  | 84.46 SQ.M. |
|---|----------------|----------------|-------------|
|   | BALCONY AREA   | 132.61 SQ.FT.  | 12.32 SQ.M. |
| _ | TOTAL AREA     | 1041.73 SQ.FT. | 96.78 SQ.M. |











#### LOTUS

#### BUILDING 1

### 3 BEDROOM

UNIT 08 LEVEL 02-06

|   | APARTMENT AREA | 1347.32 SQ.FT. | 125.17 SQ.M. |
|---|----------------|----------------|--------------|
|   | BALCONY AREA   | 303.22 SQ.FT.  |