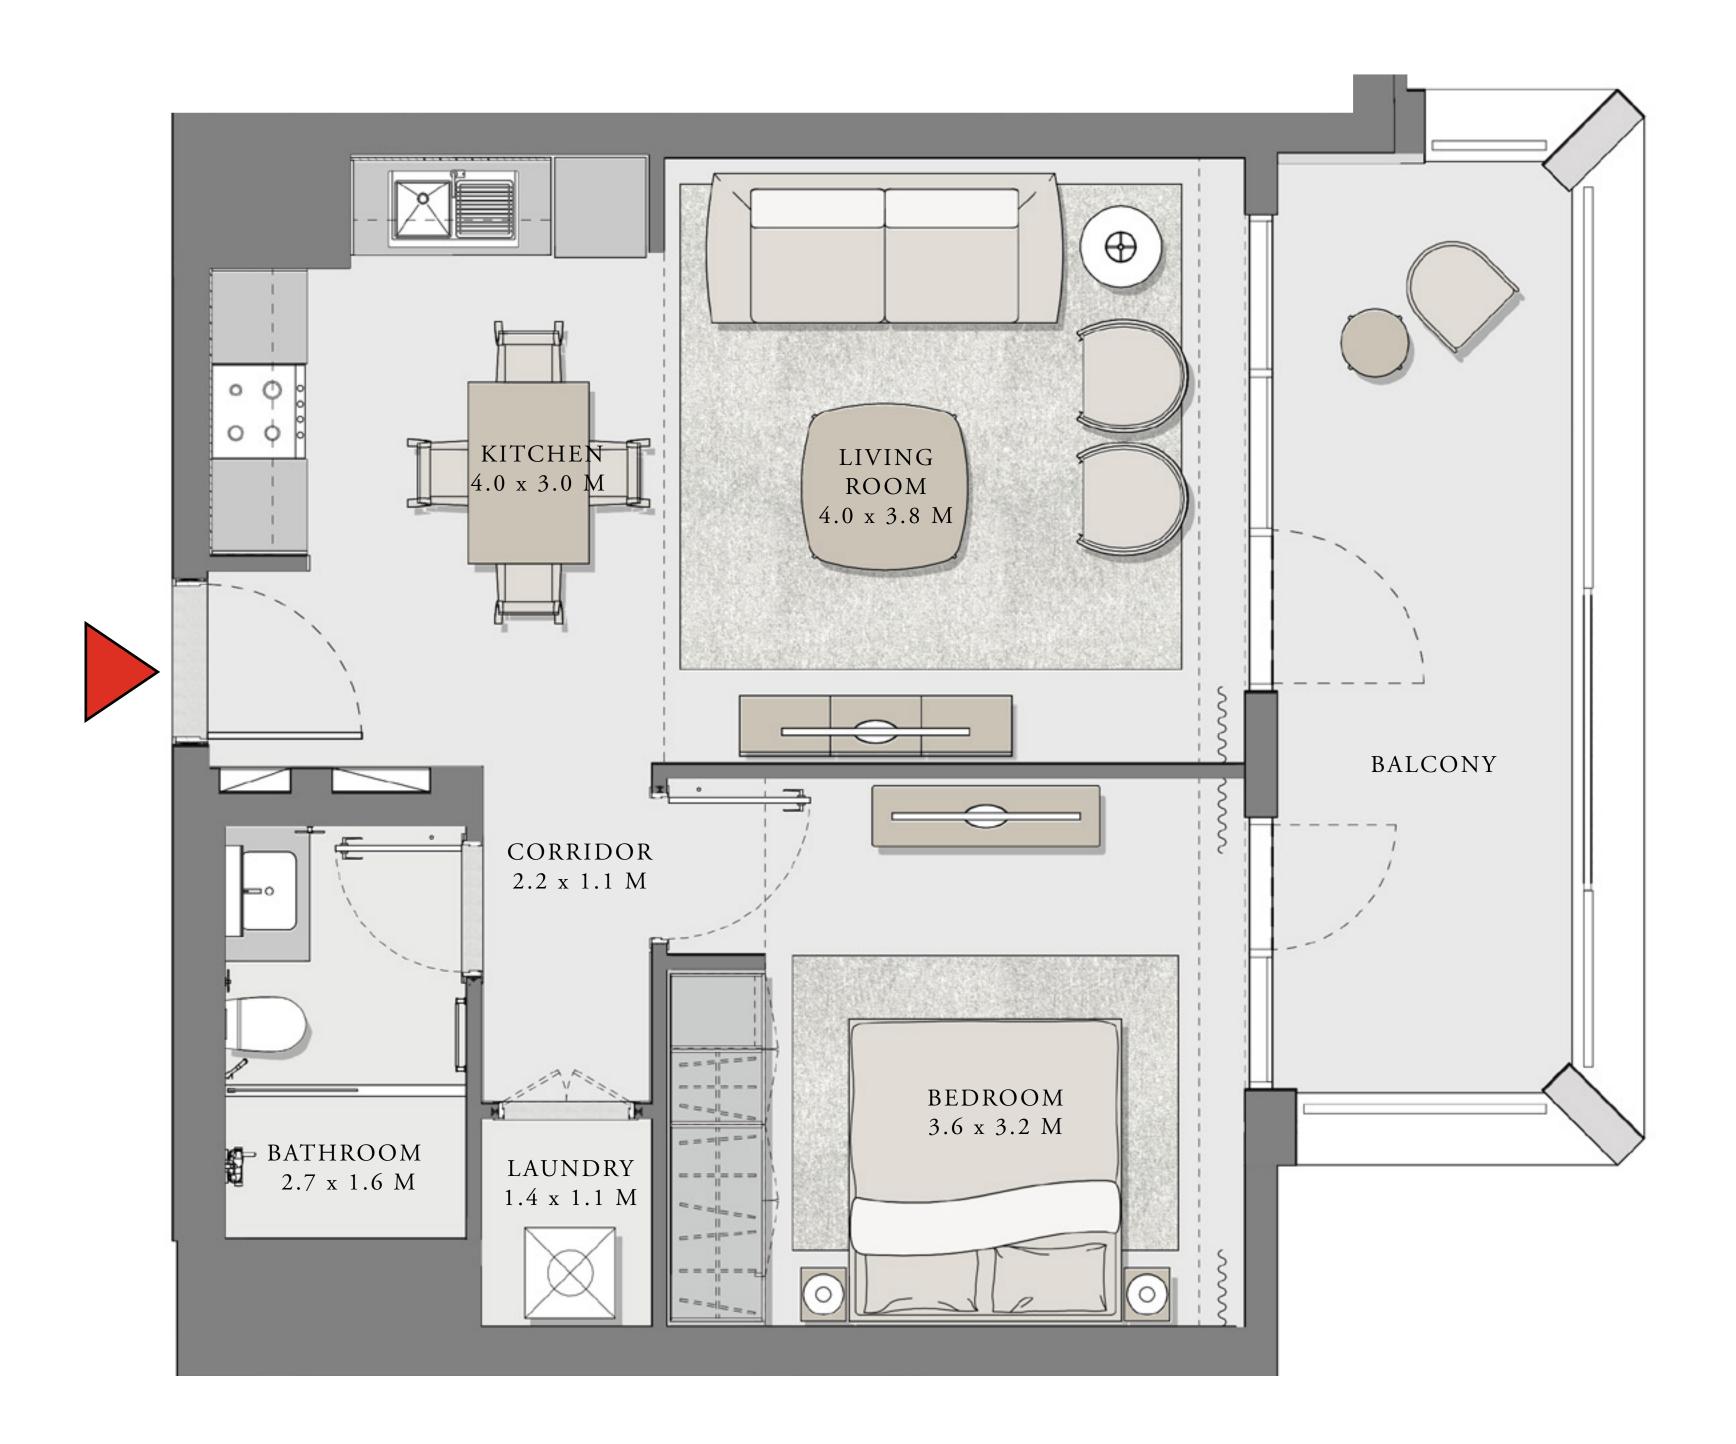

### 1 BEDROOM

UNIT 02 LEVEL 02-06

| APARTMENT AREA | 620.11 SQ.FT. | 57.61 SQ.M. |
|----------------|---------------|-------------|
| BALCONY AREA   | 139.61 SQ.FT. | 12.97 SQ.M. |
| TOTAL AREA     | 759.72 SQ.FT. | 70.58 SQ.M. |