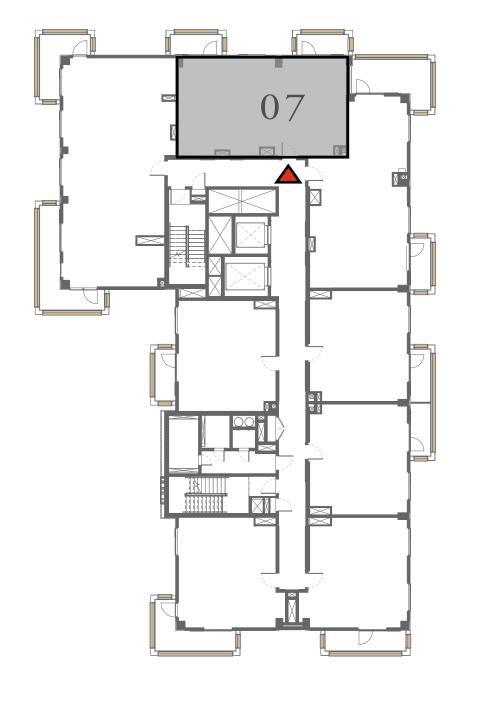

## 2 BEDROOM

UNIT 107 LEVEL 01

|   | APARTMENT AREA | 928.06 SQ.FT.  | 86.22 SQ.M.  |
|---|----------------|----------------|--------------|
|   | BALCONY AREA   | 486.10 SQ.FT.  | 45.16 SQ.M.  |
| - | TOTAL AREA     | 1414.16 SQ.FT. | 131.38 SQ.M. |