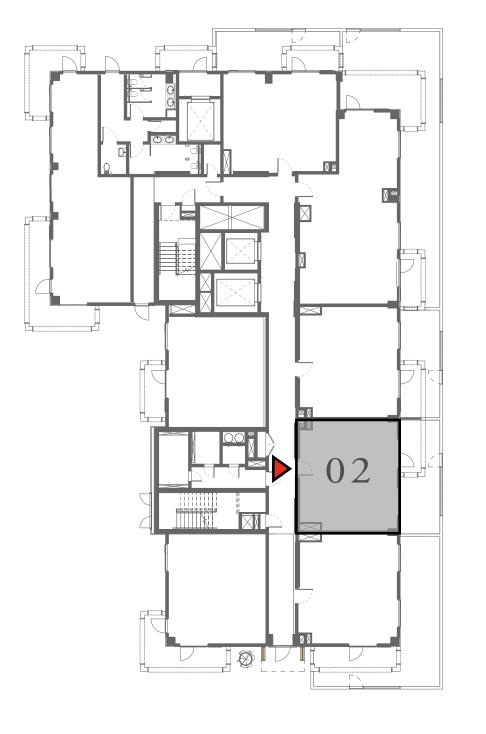

### 1 BEDROOM

UNIT 102 LEVEL 01

| APAI | RTMENT AREA | 604.50 SQ.FT. | 56.16 SQ.M. |
|------|-------------|---------------|-------------|
| BA   | LCONY AREA  | 271.25 SQ.FT. | 25.20 SQ.M. |
| Т    | OTAL AREA   | 875.75 SQ.FT. | 81.36 SQ.M. |