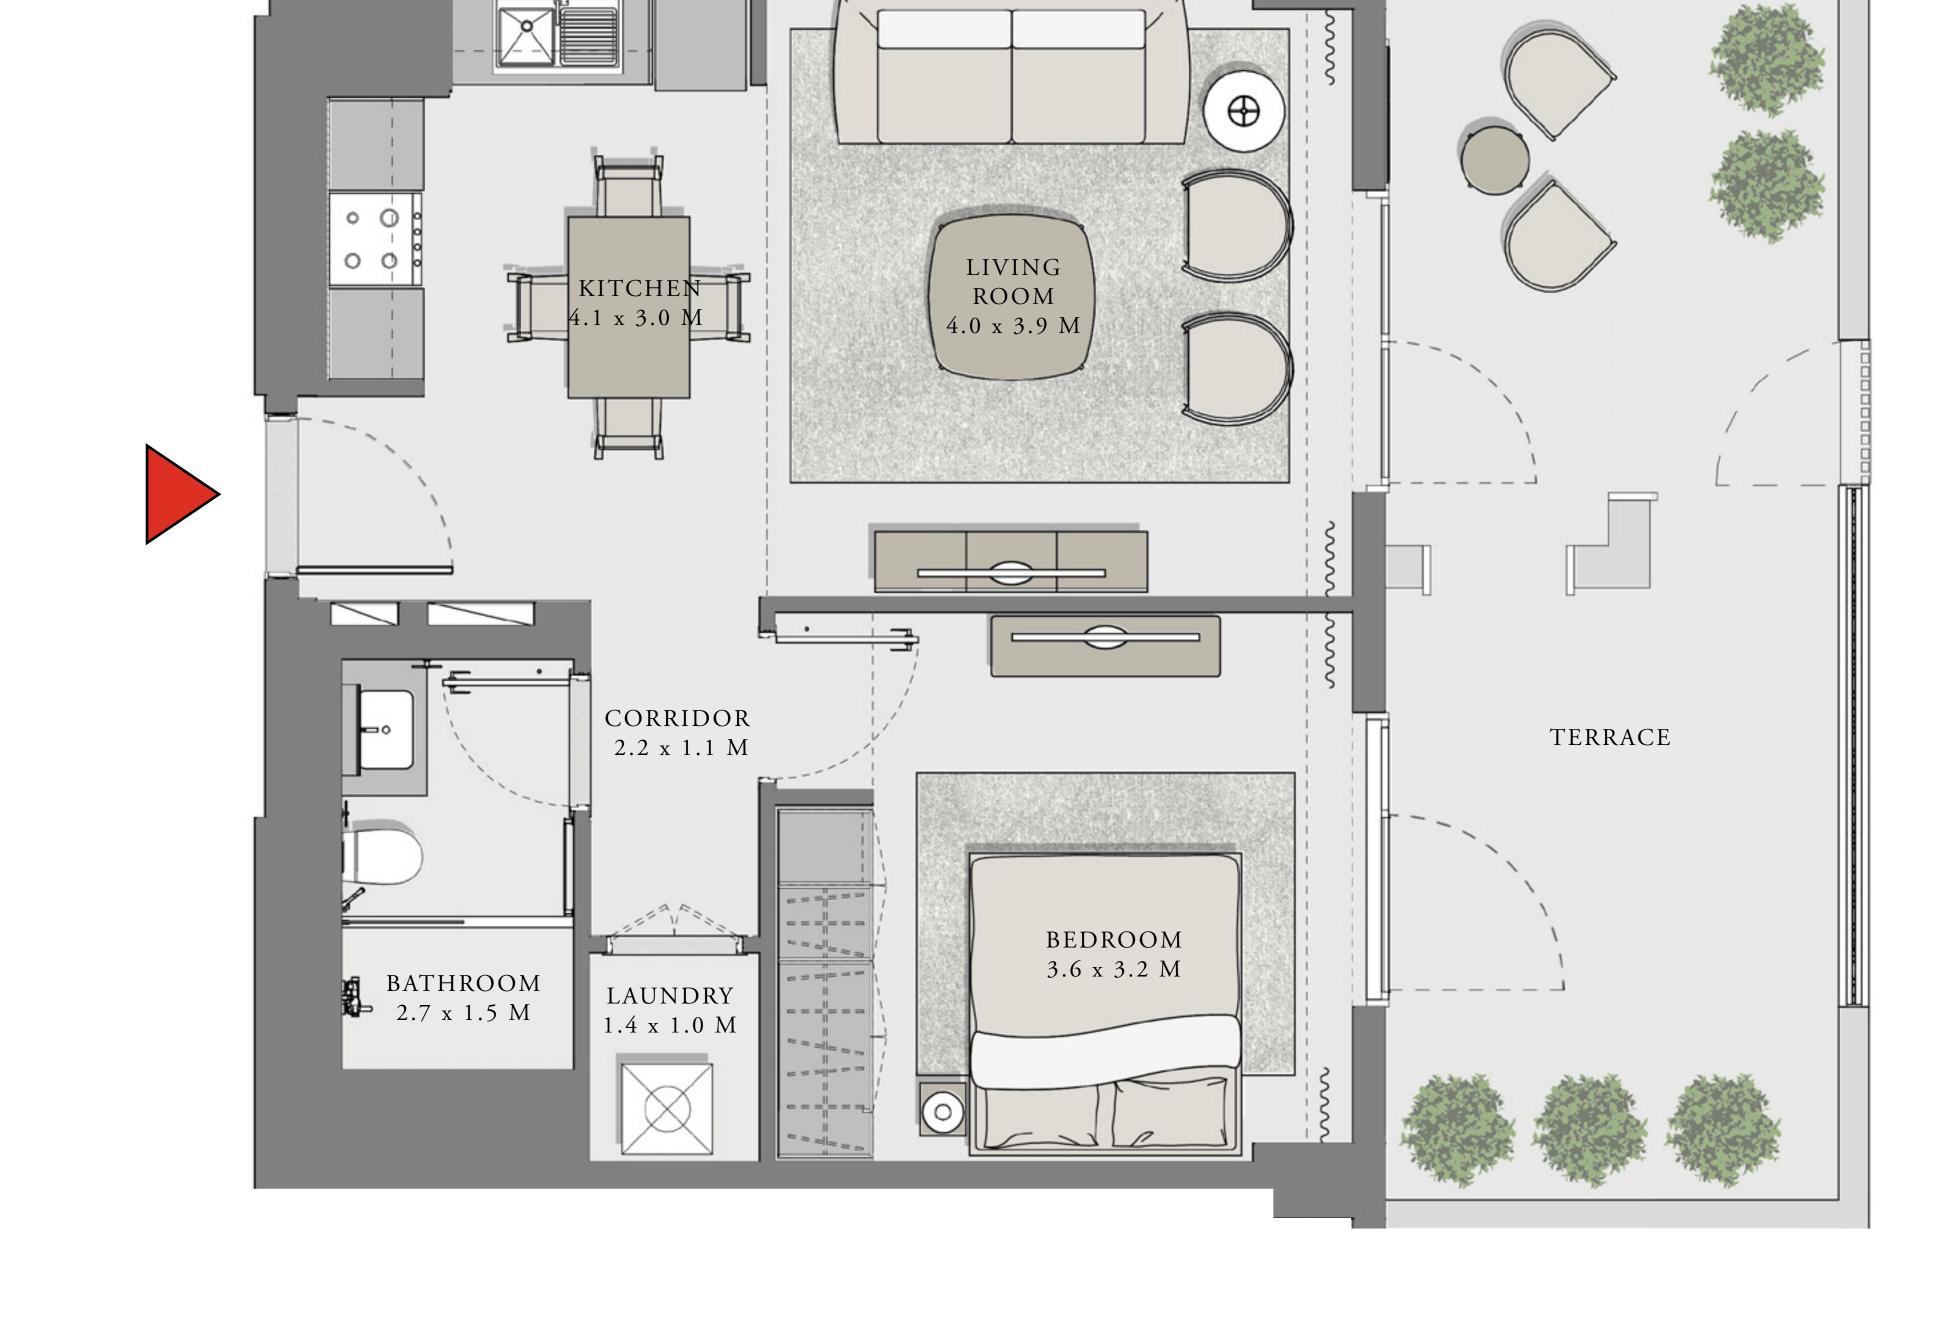

### 1 BEDROOM

UNIT 102 LEVEL 01

| APAI | RTMENT AREA | 604.50 SQ.FT. | 56.16 SQ.M. |
|------|-------------|---------------|-------------|
| BA   | LCONY AREA  | 271.25 SQ.FT. | 25.20 SQ.M. |
| Т    | OTAL AREA   | 875.75 SQ.FT. | 81.36 SQ.M. |