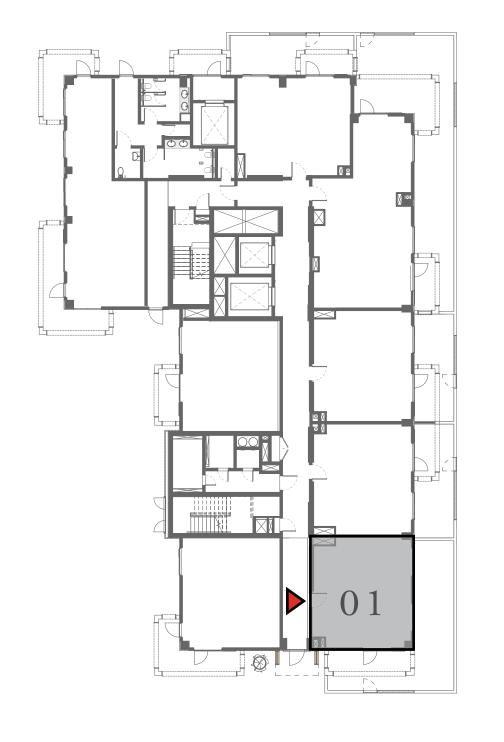

### LOTUS

#### BUILDING 3

## 1 BEDROOM

UNIT 101 LEVEL 01

| APARTMENT AREA | 601.38 SQ.FT.  | 55.87 SQ.M.  |
|----------------|----------------|--------------|
| BALCONY AREA   | 581.47 SQ.FT.  | 54.02 SQ.M.  |
| TOTAL AREA     | 1182.85 SQ.FT. | 109.89 SQ.M. |