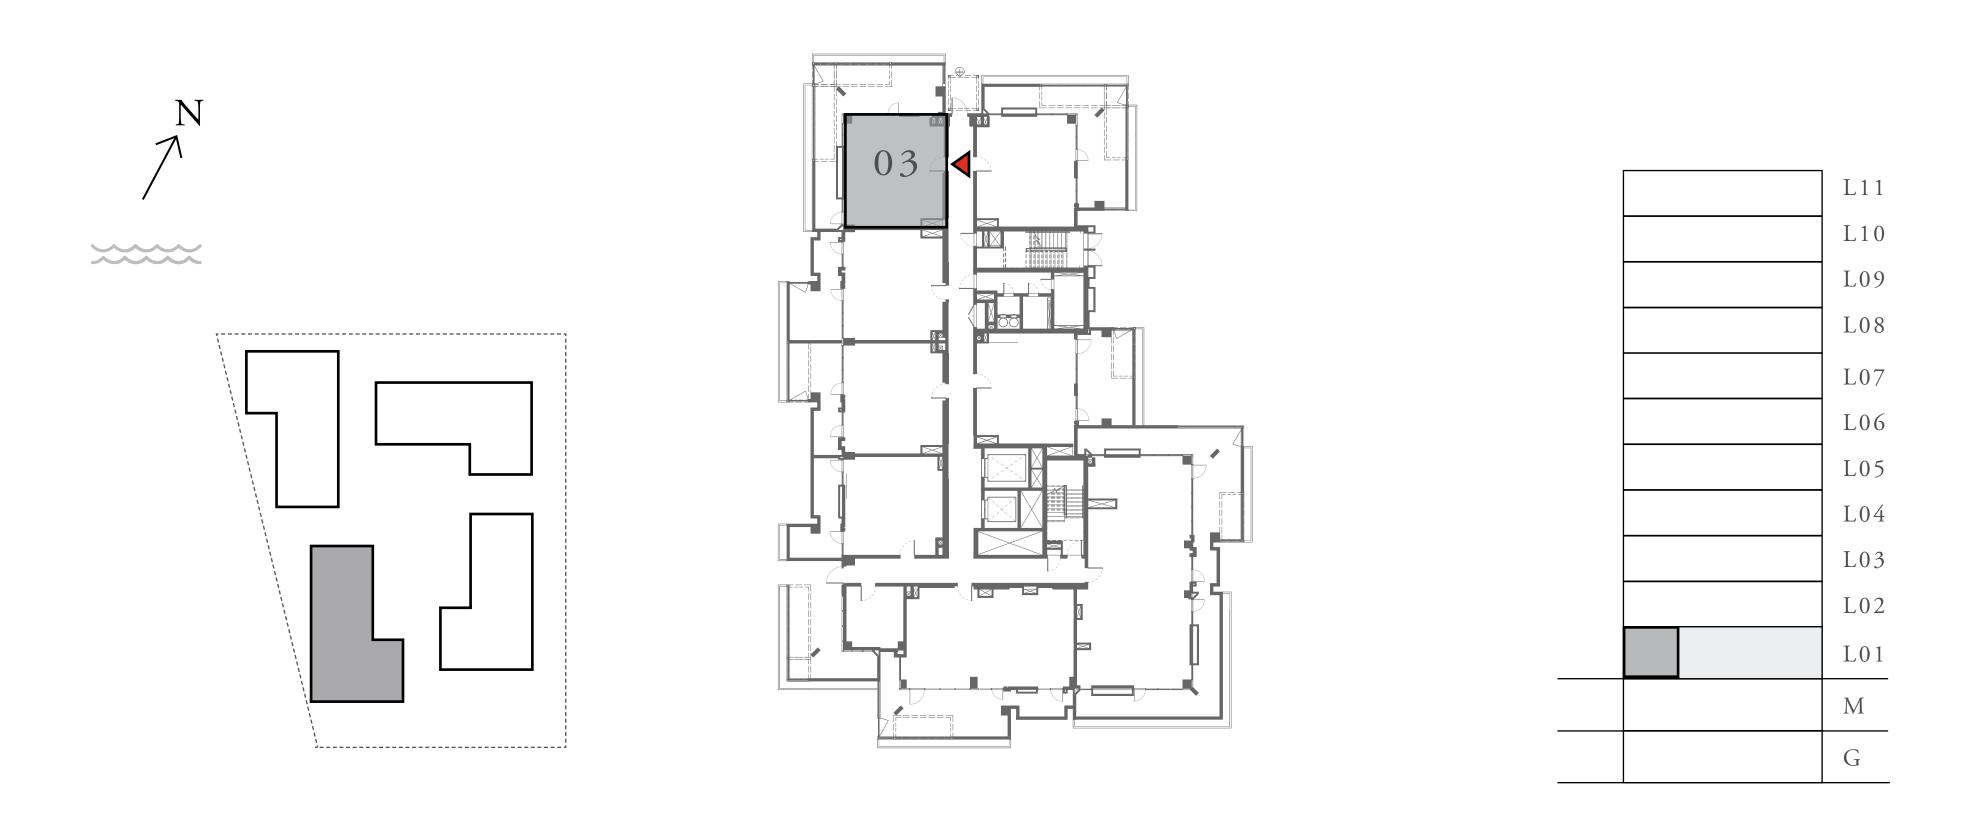

### 1 BEDROOM

#### UNIT 03 LEVEL 02-06

| APARTMENT AREA | 626.67 SQ.FT. | 58.22 SQ.M. |
|----------------|---------------|-------------|
| BALCONY AREA   | 102.36 SQ.FT. | 9.51 SQ.M.  |
| TOTAL AREA     | 729.03 SQ.FT. | 67.73 SQ.M. |