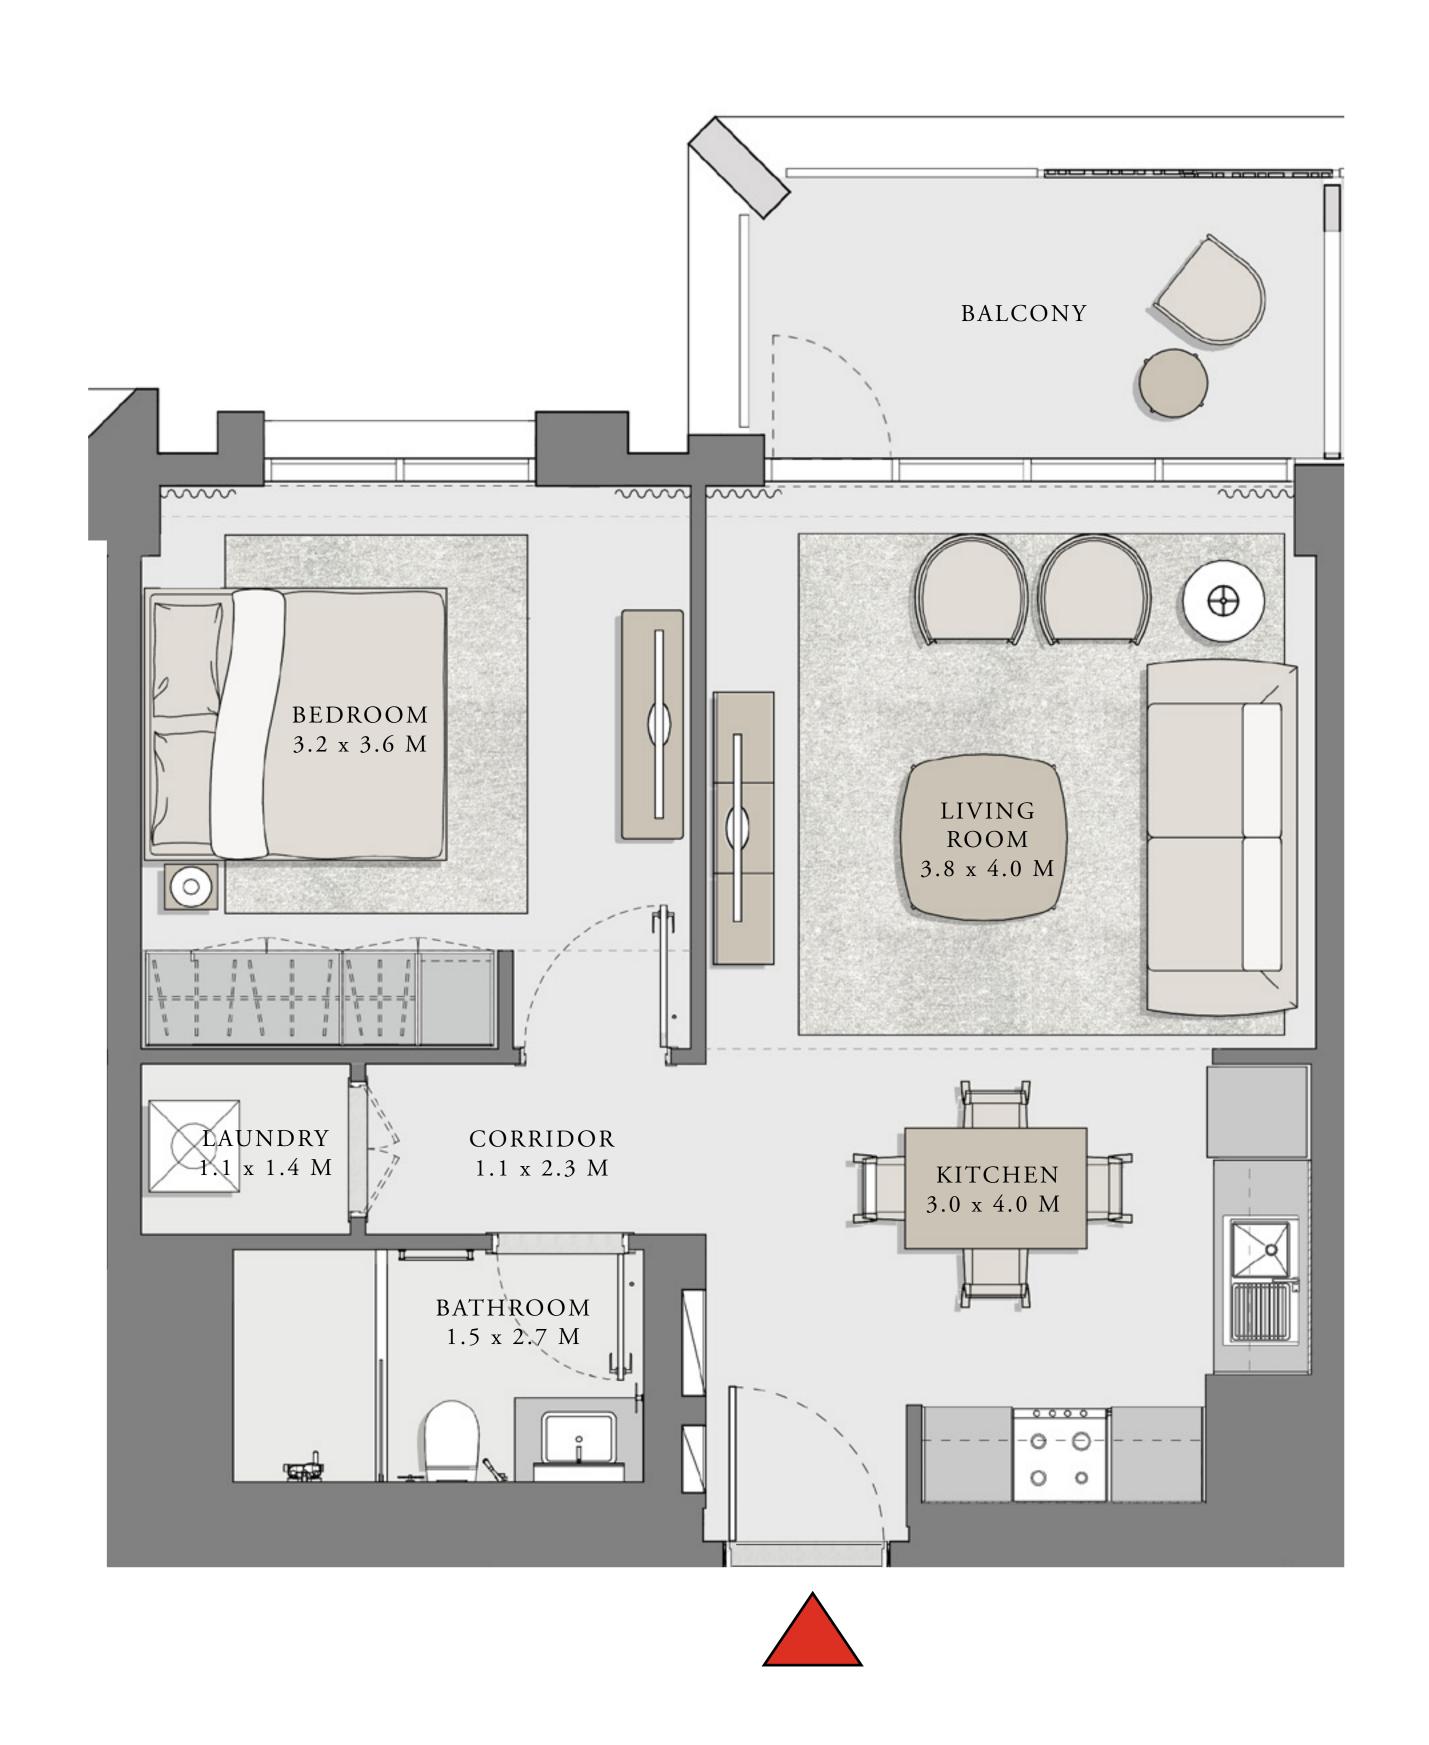

#### LOTUS

#### BUILDING 1

### 1 BEDROOM

#### UNIT 04 LEVEL 02-06

|   | APARTMENT AREA | 600.20 SQ.FT. | 55.76 SQ.M. |  |
|---|----------------|---------------|-------------|--|
|   | BALCONY AREA   | 66.20 SQ.FT.  | 6.15 SQ.M.  |  |
| - | TOTAL AREA     | 666.40 SQ.FT. | 61.91 SQ.M. |  |