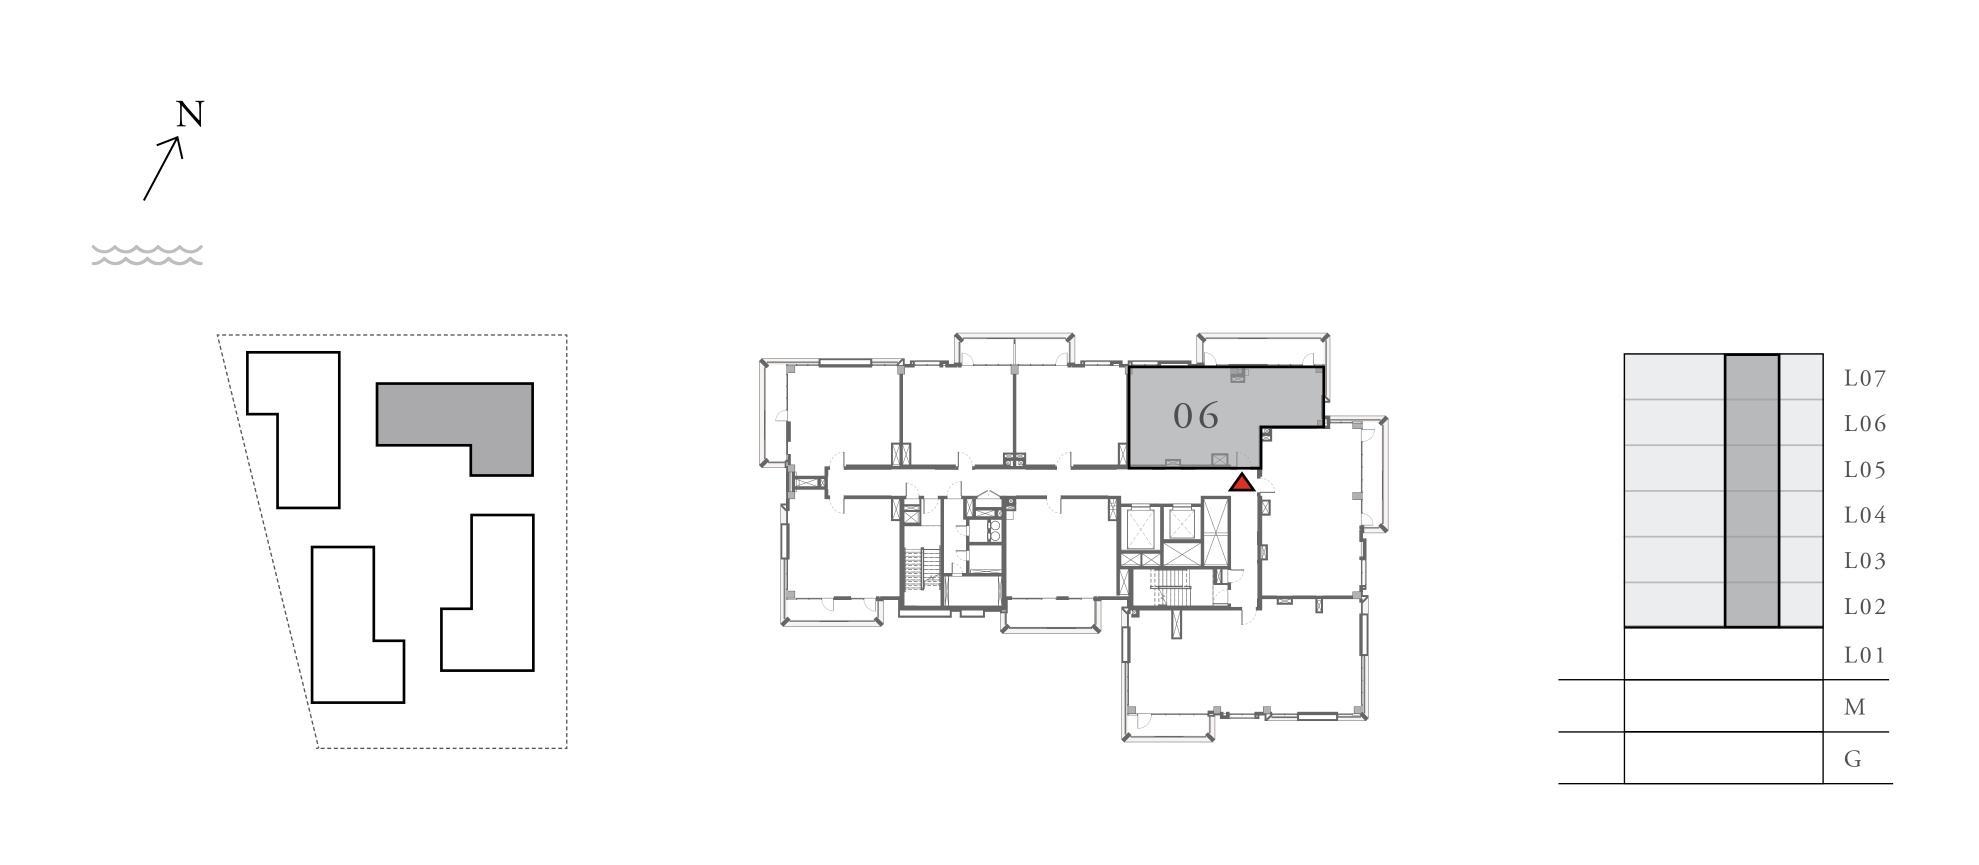

#### LOTUS

#### BUILDING 1

### 2 BEDROOM

UNIT 06 LEVEL 02-06

| APARTMENT AREA | 904.38 SQ.FT.  | 84.02 SQ.M.  |
|----------------|----------------|--------------|
| BALCONY AREA   | 249.83 SQ.FT.  | 23.21 SQ.M.  |
| TOTAL AREA     | 1154.21 SQ.FT. | 107.23 SQ.M. |