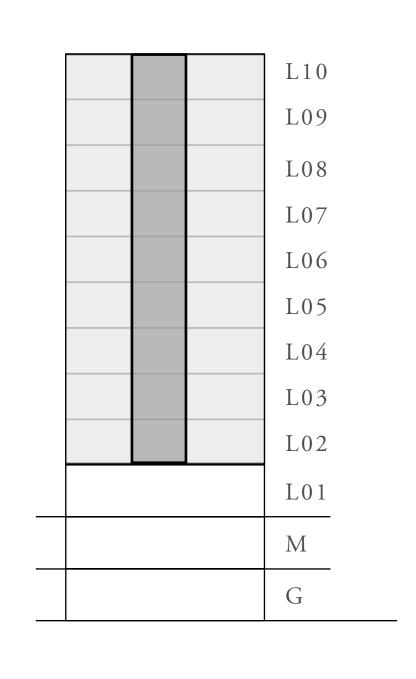

#### UNIT 01 LEVEL 02-10

| APARTMENT AREA | 599.77 SQ.FT. | 55.72 SQ.M. |
|----------------|---------------|-------------|
| BALCONY AREA   | 66.31 SQ.FT.  | 6.16 SQ.M.  |
| TOTAL AREA     | 666.08 SQ.FT. | 61.88 SQ.M. |