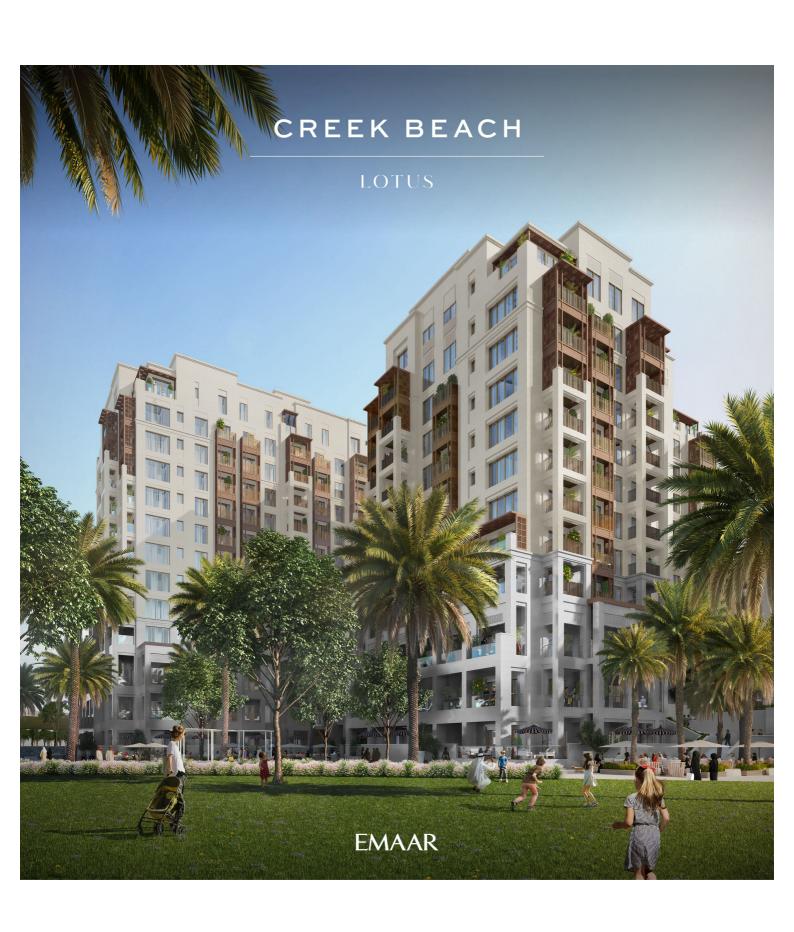

LOTUS



### LOTUS





#### LOTUS

#### BUILDING 1

### 1 BEDROOM

UNIT 101 LEVEL 01

|   | APARTMENT AREA | 599.66 SQ.FT. | 55.71 SQ.M. |
|---|----------------|---------------|-------------|
|   | BALCONY AREA   | 228.63 SQ.FT. | 21.24 SQ.M. |
| - | TOTAL AREA     | 828.29 SQ.FT. | 76.95 SQ.M. |











### LOTUS

#### BUILDING 1

### 1 BEDROOM

UNIT 102 LEVEL 01

| APAI | RTMENT AREA | 604.50 SQ.FT. | 56.16 SQ.M. |
|------|-------------|---------------|-------------|
| BA   | LCONY AREA  | 271.25 SQ.FT. | 25.20 SQ.M. |
| Т    | OTAL AREA   | 875.75 SQ.FT. | 81.36 SQ.M. |











### LOTUS

#### BUILDING 1

### 1 BEDROOM

UNIT 103 LEVEL 01

| APARTMENT AREA | 605.15 SQ.FT. | 56.22 SQ.M. |
|----------------|---------------|-------------|
| BALCONY AREA   | 263.39 S