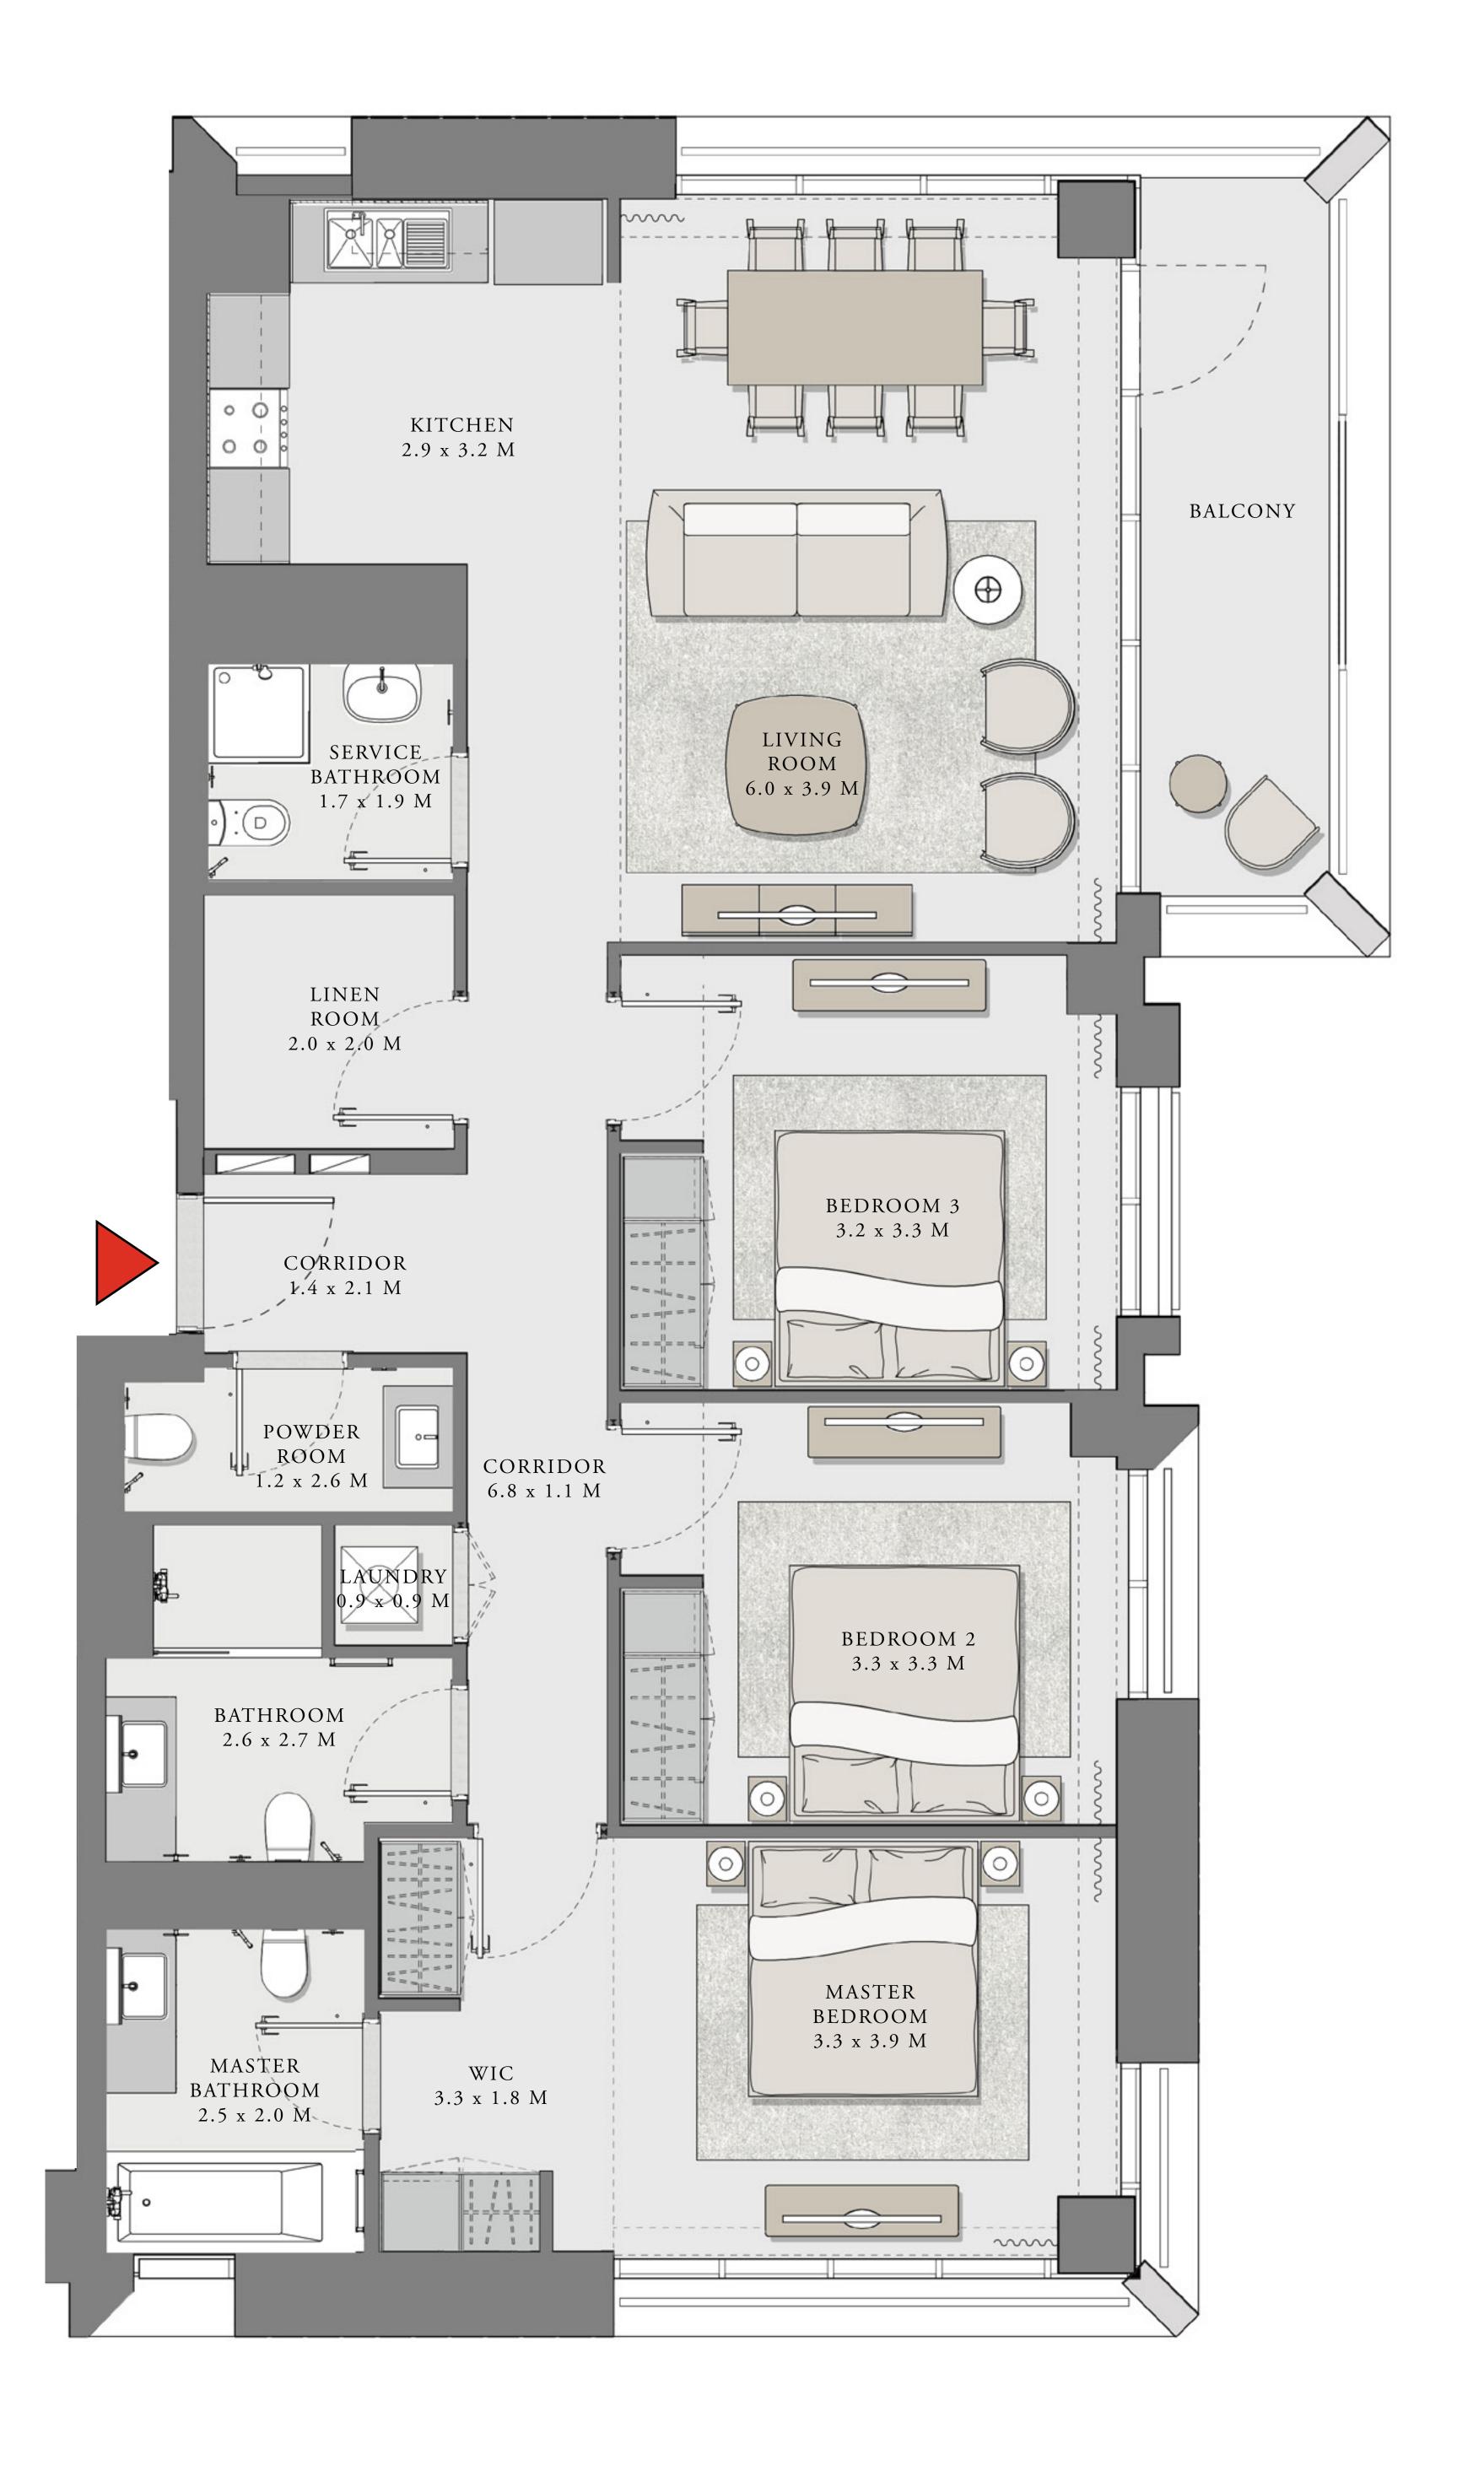

#### LOTUS

#### BUILDING 1

### 3 BEDROOM

UNIT 08 LEVEL 02-06

|   | APARTMENT AREA | 1347.32 SQ.FT. | 125.17 SQ.M. |
|---|----------------|----------------|--------------|
|   | BALCONY AREA   | 303.22 SQ.FT.  | 28.17 SQ.M.  |
| - | TOTAL AREA     | 1650.54 SQ.FT. | 153.34 SQ.M. |