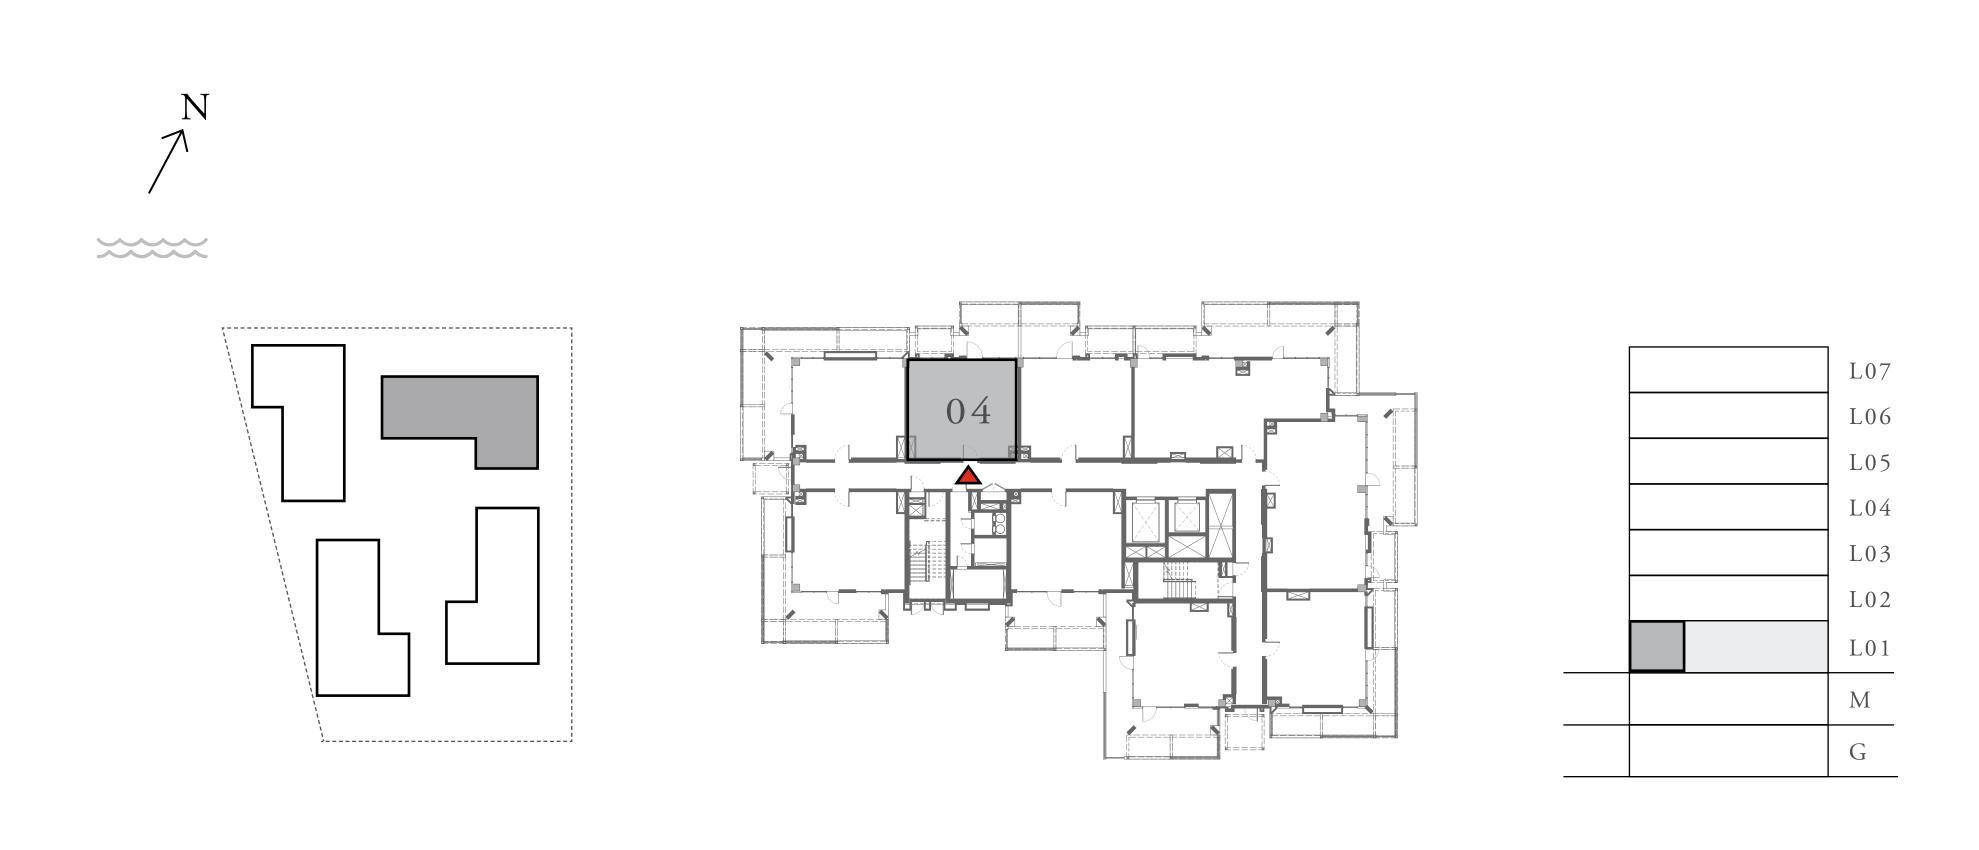

### 1 BEDROOM

#### UNIT 04 LEVEL 02-06

|   | APARTMENT AREA | 600.20 SQ.FT. | 55.76 SQ.M. |  |
|---|----------------|---------------|-------------|--|
|   | BALCONY AREA   | 66.20 SQ.FT.  | 6.15 SQ.M.  |  |
| - | TOTAL AREA     | 666.40 SQ.FT. | 61.91 SQ.M. |  |