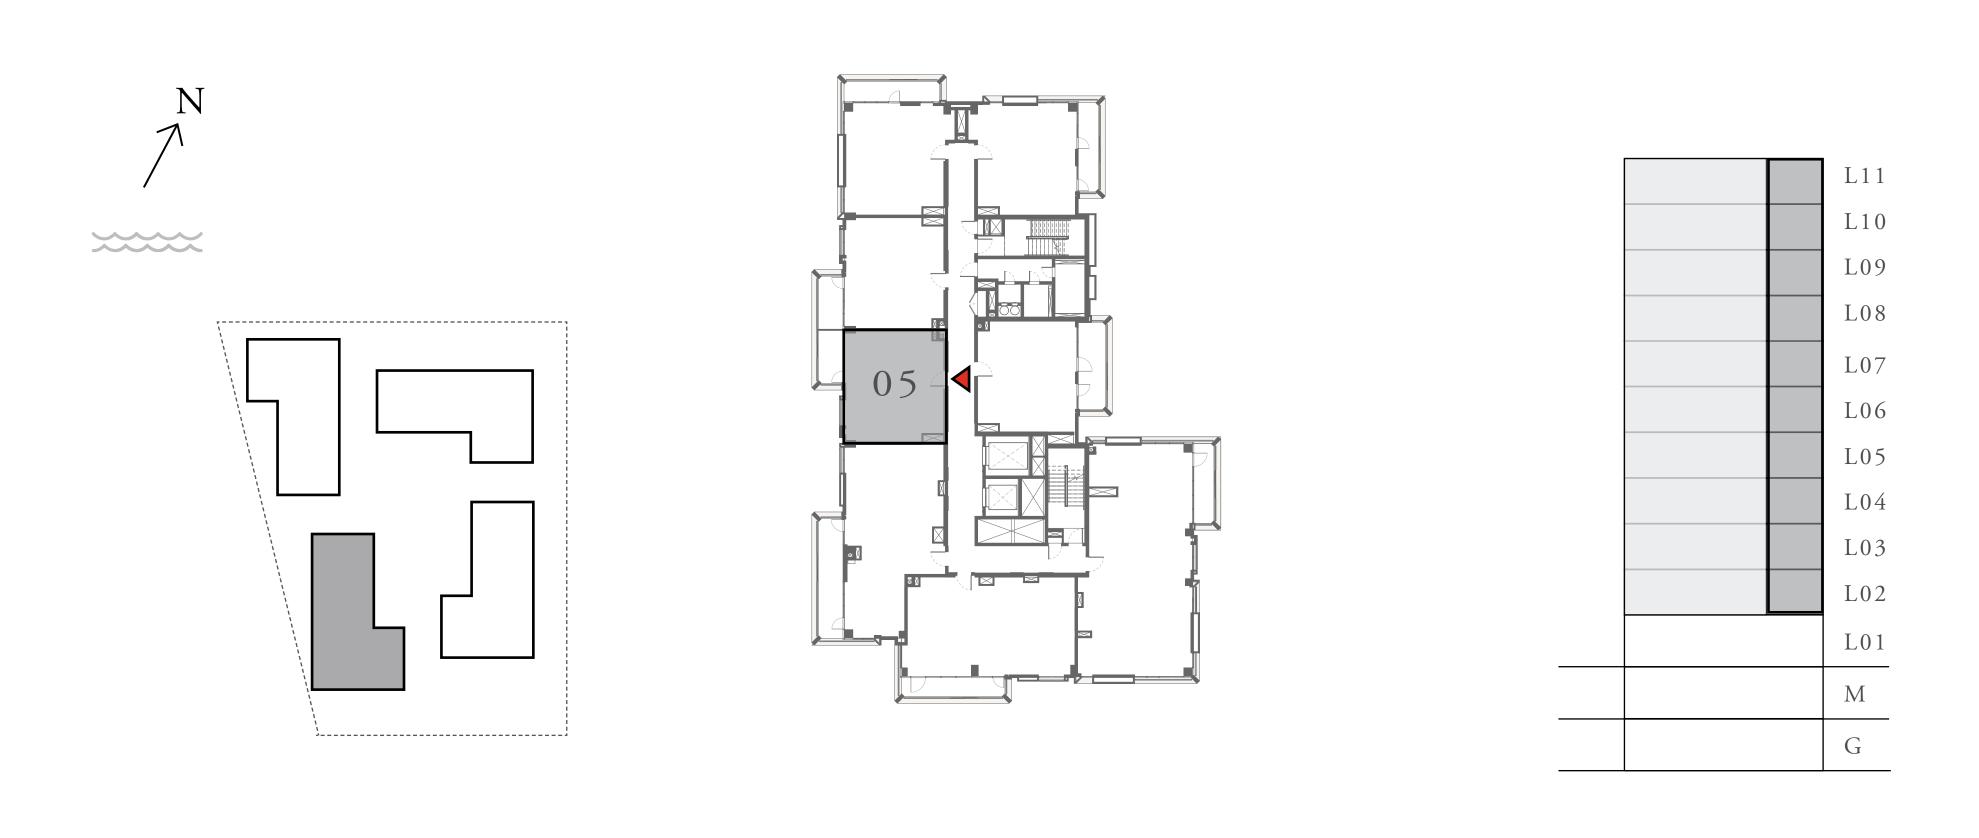

#### LOTUS

#### BUILDING 1

### 1 BEDROOM

UNIT 05 LEVEL 02-06

| APARTMENT AREA | 600.84 SQ.FT. | 55.82 SQ.M. |
|----------------|---------------|-------------|
| BALCONY AREA   | 66.20 SQ.FT.  | 6.15 SQ.M.  |
| TOTAL AREA     | 667.04 SQ.FT. | 61.97 SQ.M. |