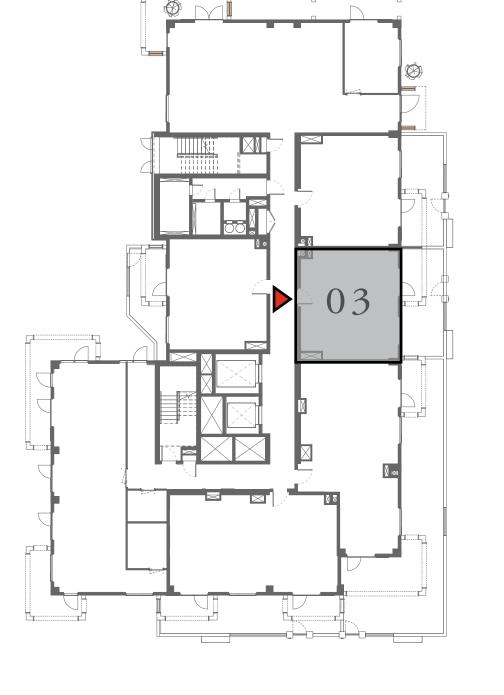

### 1 BEDROOM

UNIT 101 LEVEL 01

|   | APARTMENT AREA | 599.66 SQ.FT. | 55.71 SQ.M. |
|---|----------------|---------------|-------------|
|   | BALCONY AREA   | 228.63 SQ.FT. | 21.24 SQ.M. |
| - | TOTAL AREA     | 828.29 SQ.FT. | 76.95 SQ.M. |