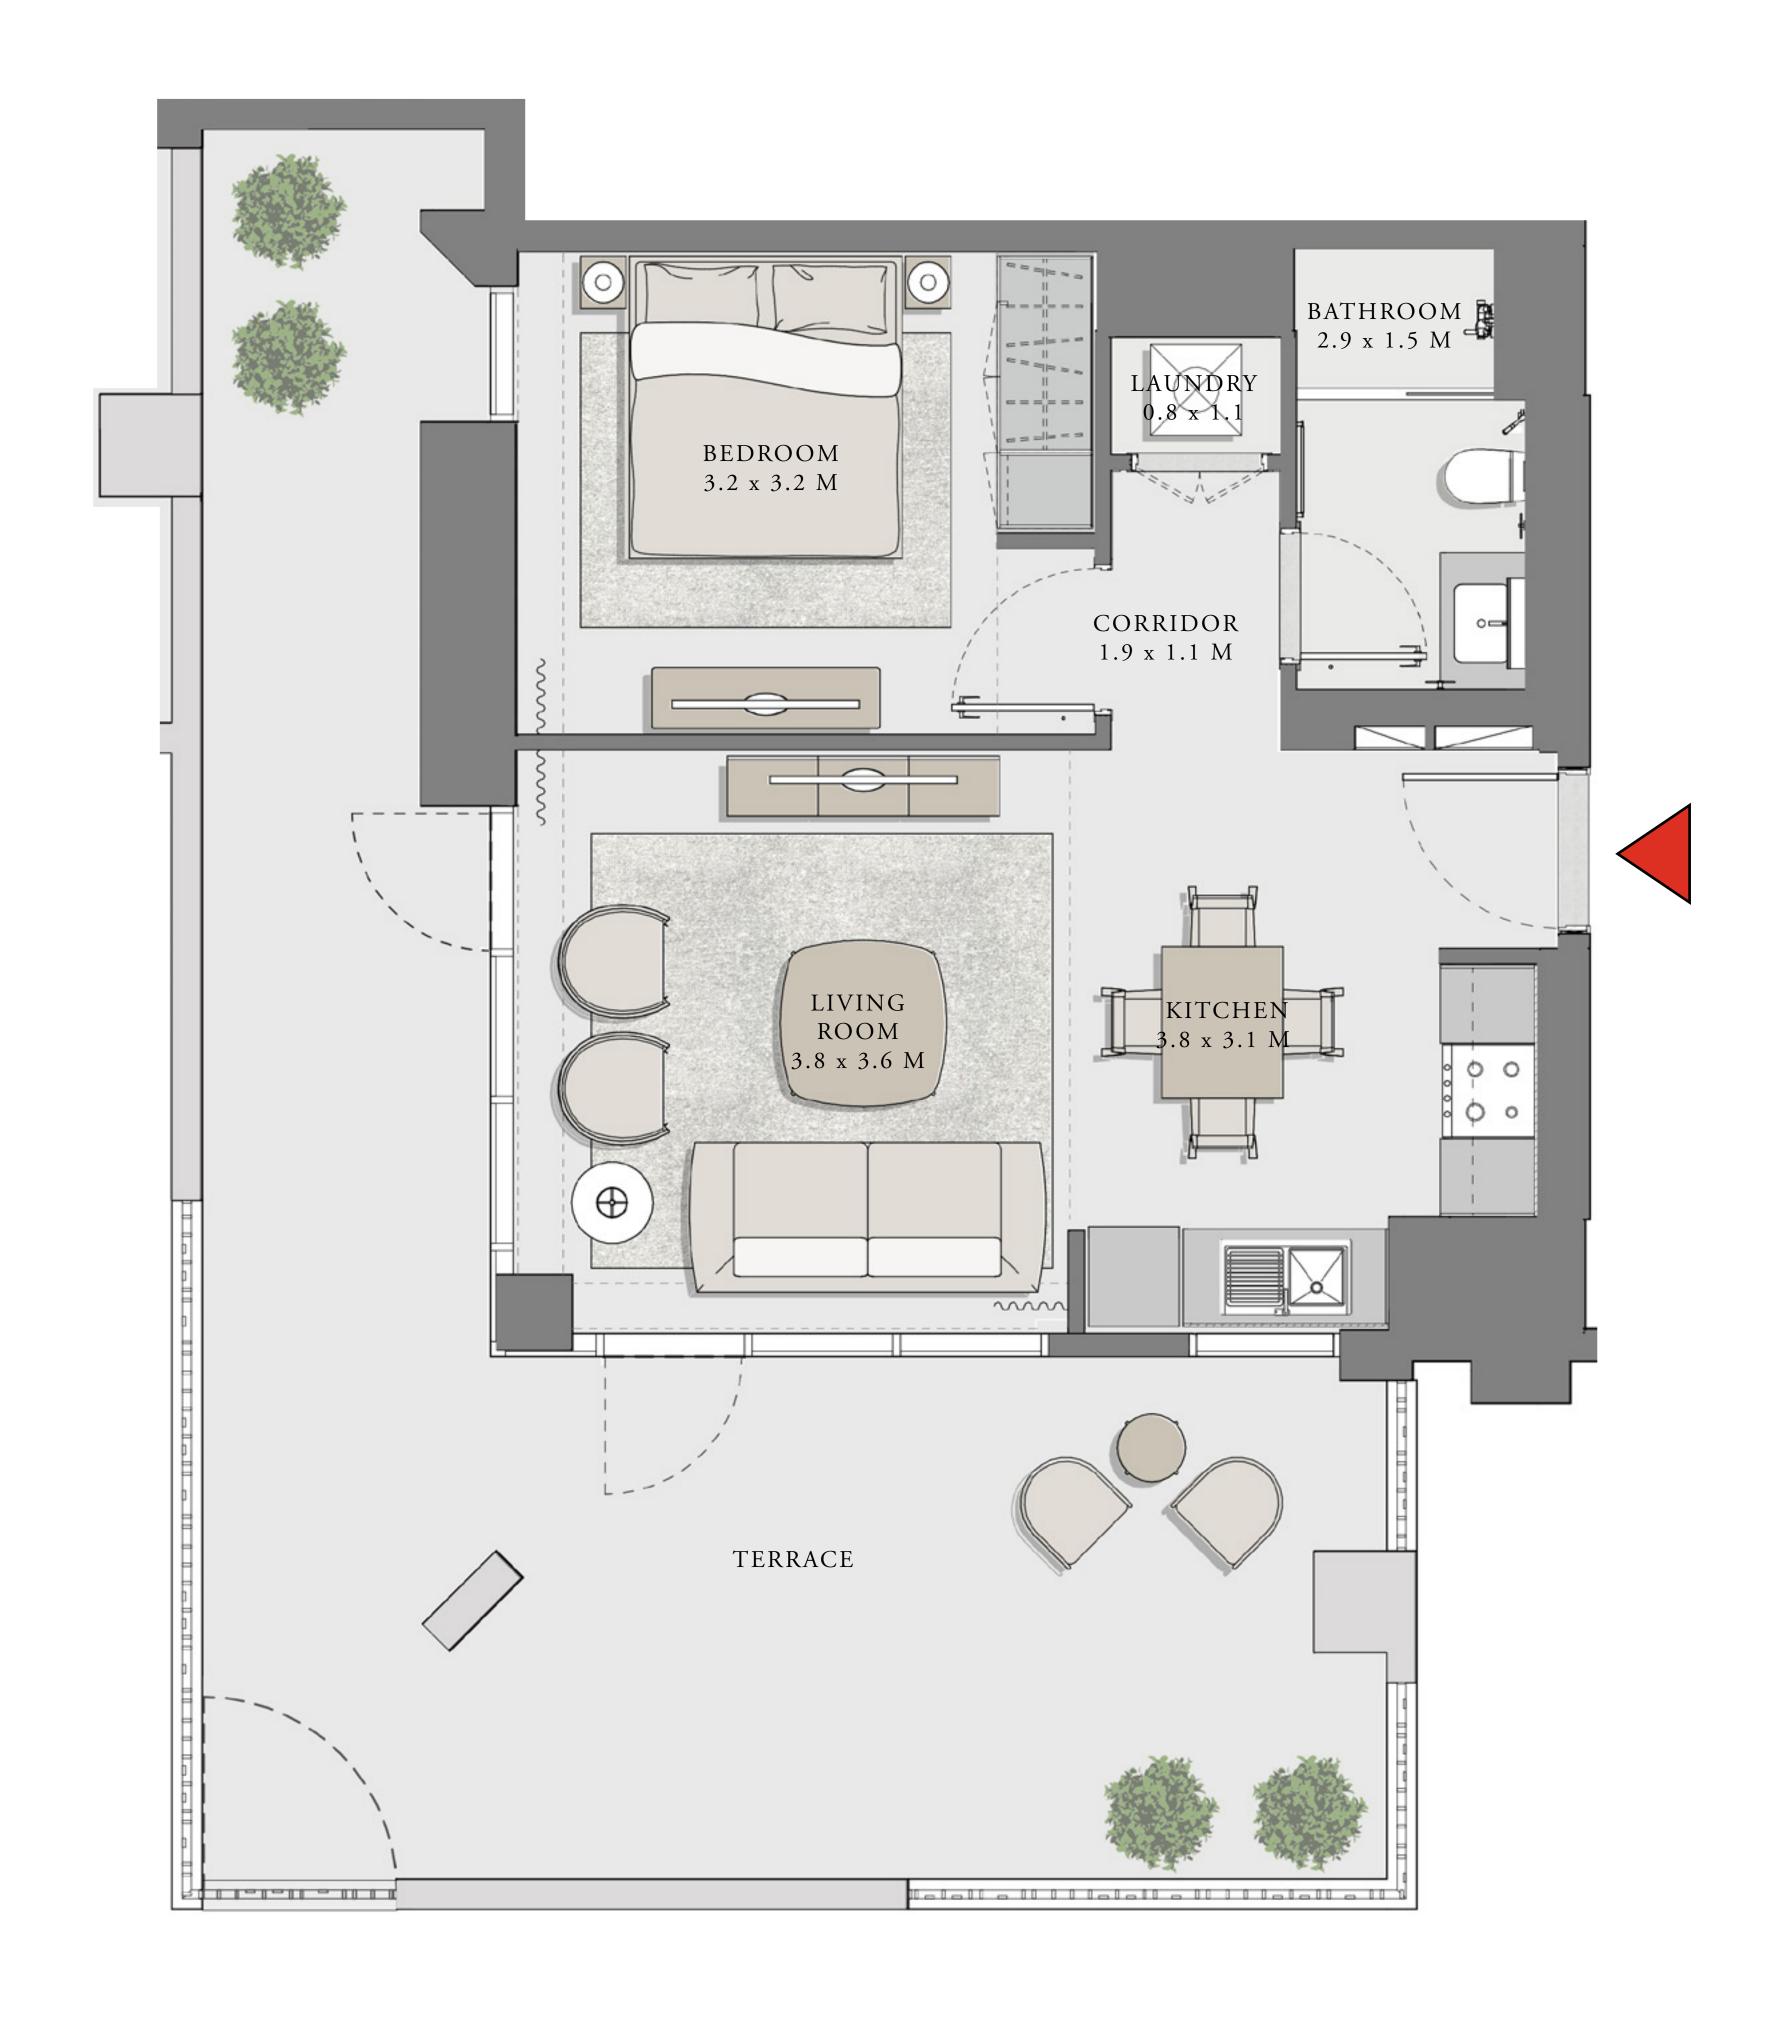

### LOTUS

#### BUILDING 4

### 2 BEDROOM

UNIT 106 LEVEL 01

|   | APARTMENT AREA | 911.49 SQ.FT.  | 84.68 SQ.M.  |
|---|----------------|----------------|--------------|
|   | BALCONY AREA   | 620.75 SQ.FT.  | 57.67 SQ.M.  |
| - | TOTAL AREA     | 1532.24 SQ.FT. | 142.35 SQ.M. |