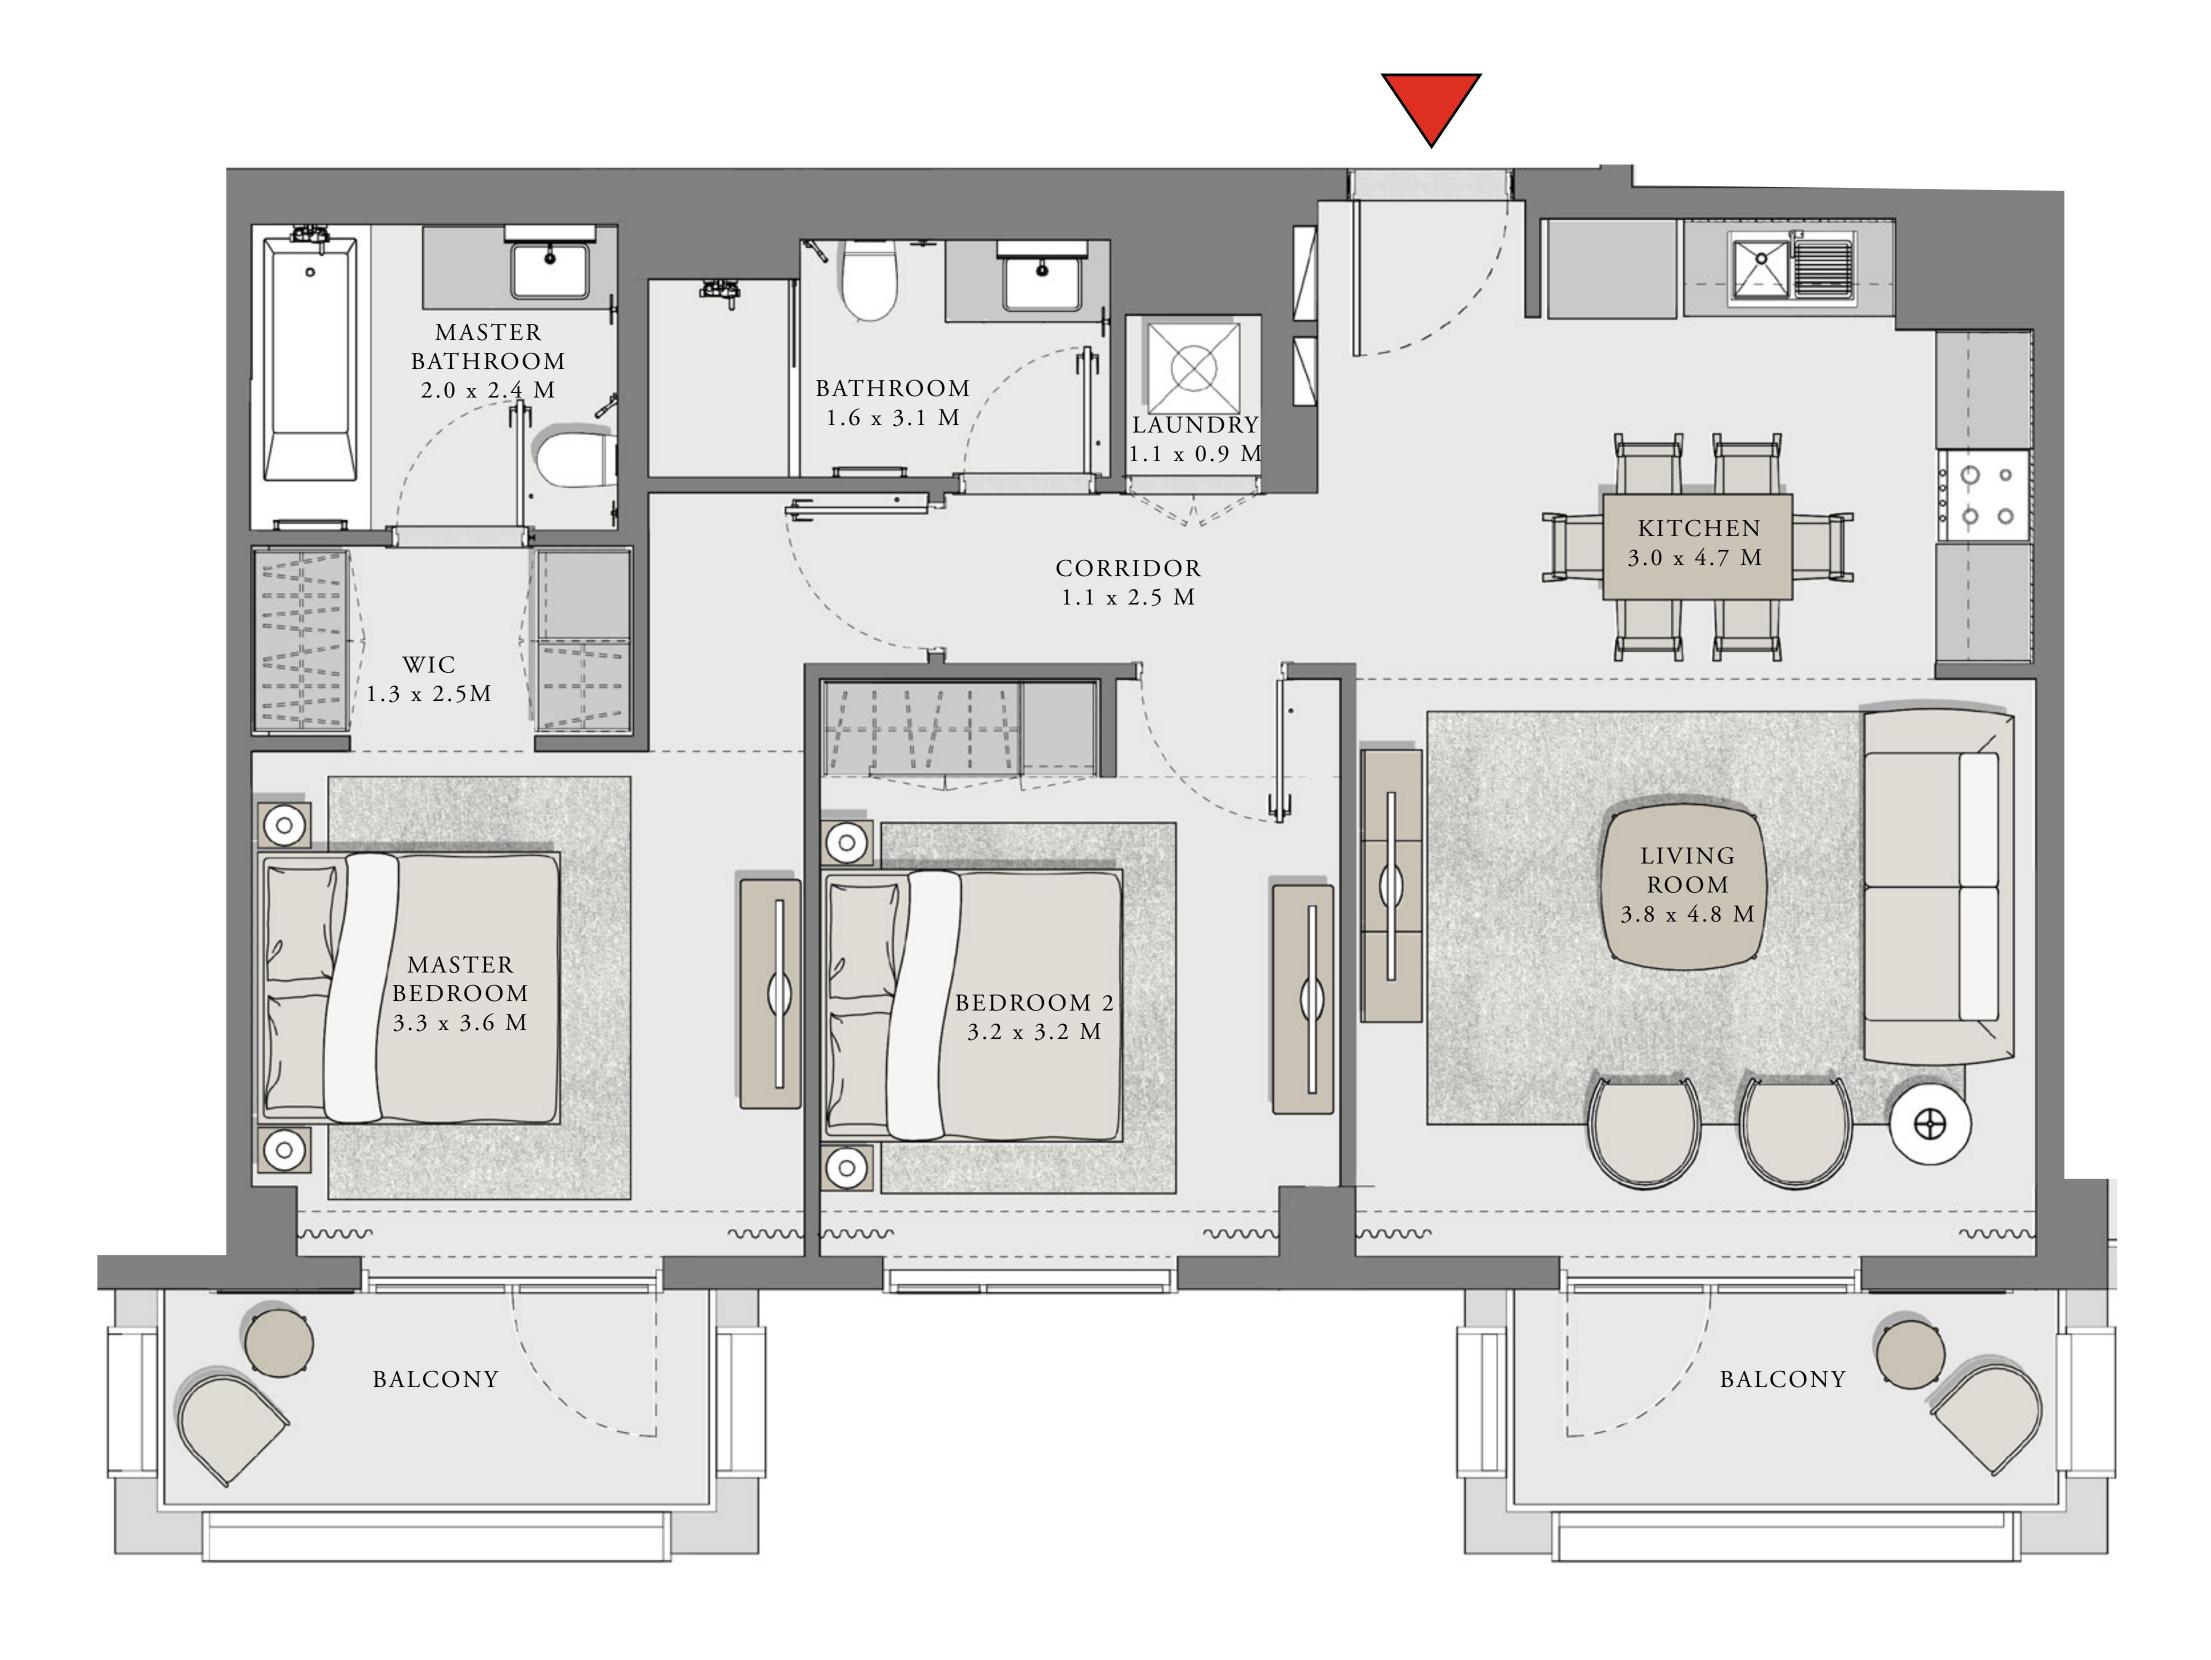

### LOTUS

#### BUILDING 4

## 3 BEDROOM

UNIT 08 LEVEL 02-07

| APARTMENT AREA | 1347.21 SQ.FT. | 125.16 SQ.M. |
|----------------|----------------|--------------|
| BALCONY AREA   | 110.65 SQ.FT.  | 10.28 SQ.M.  |
| TOTAL AREA     | 1457.86 SQ.FT. | 135.44 SQ.M. |