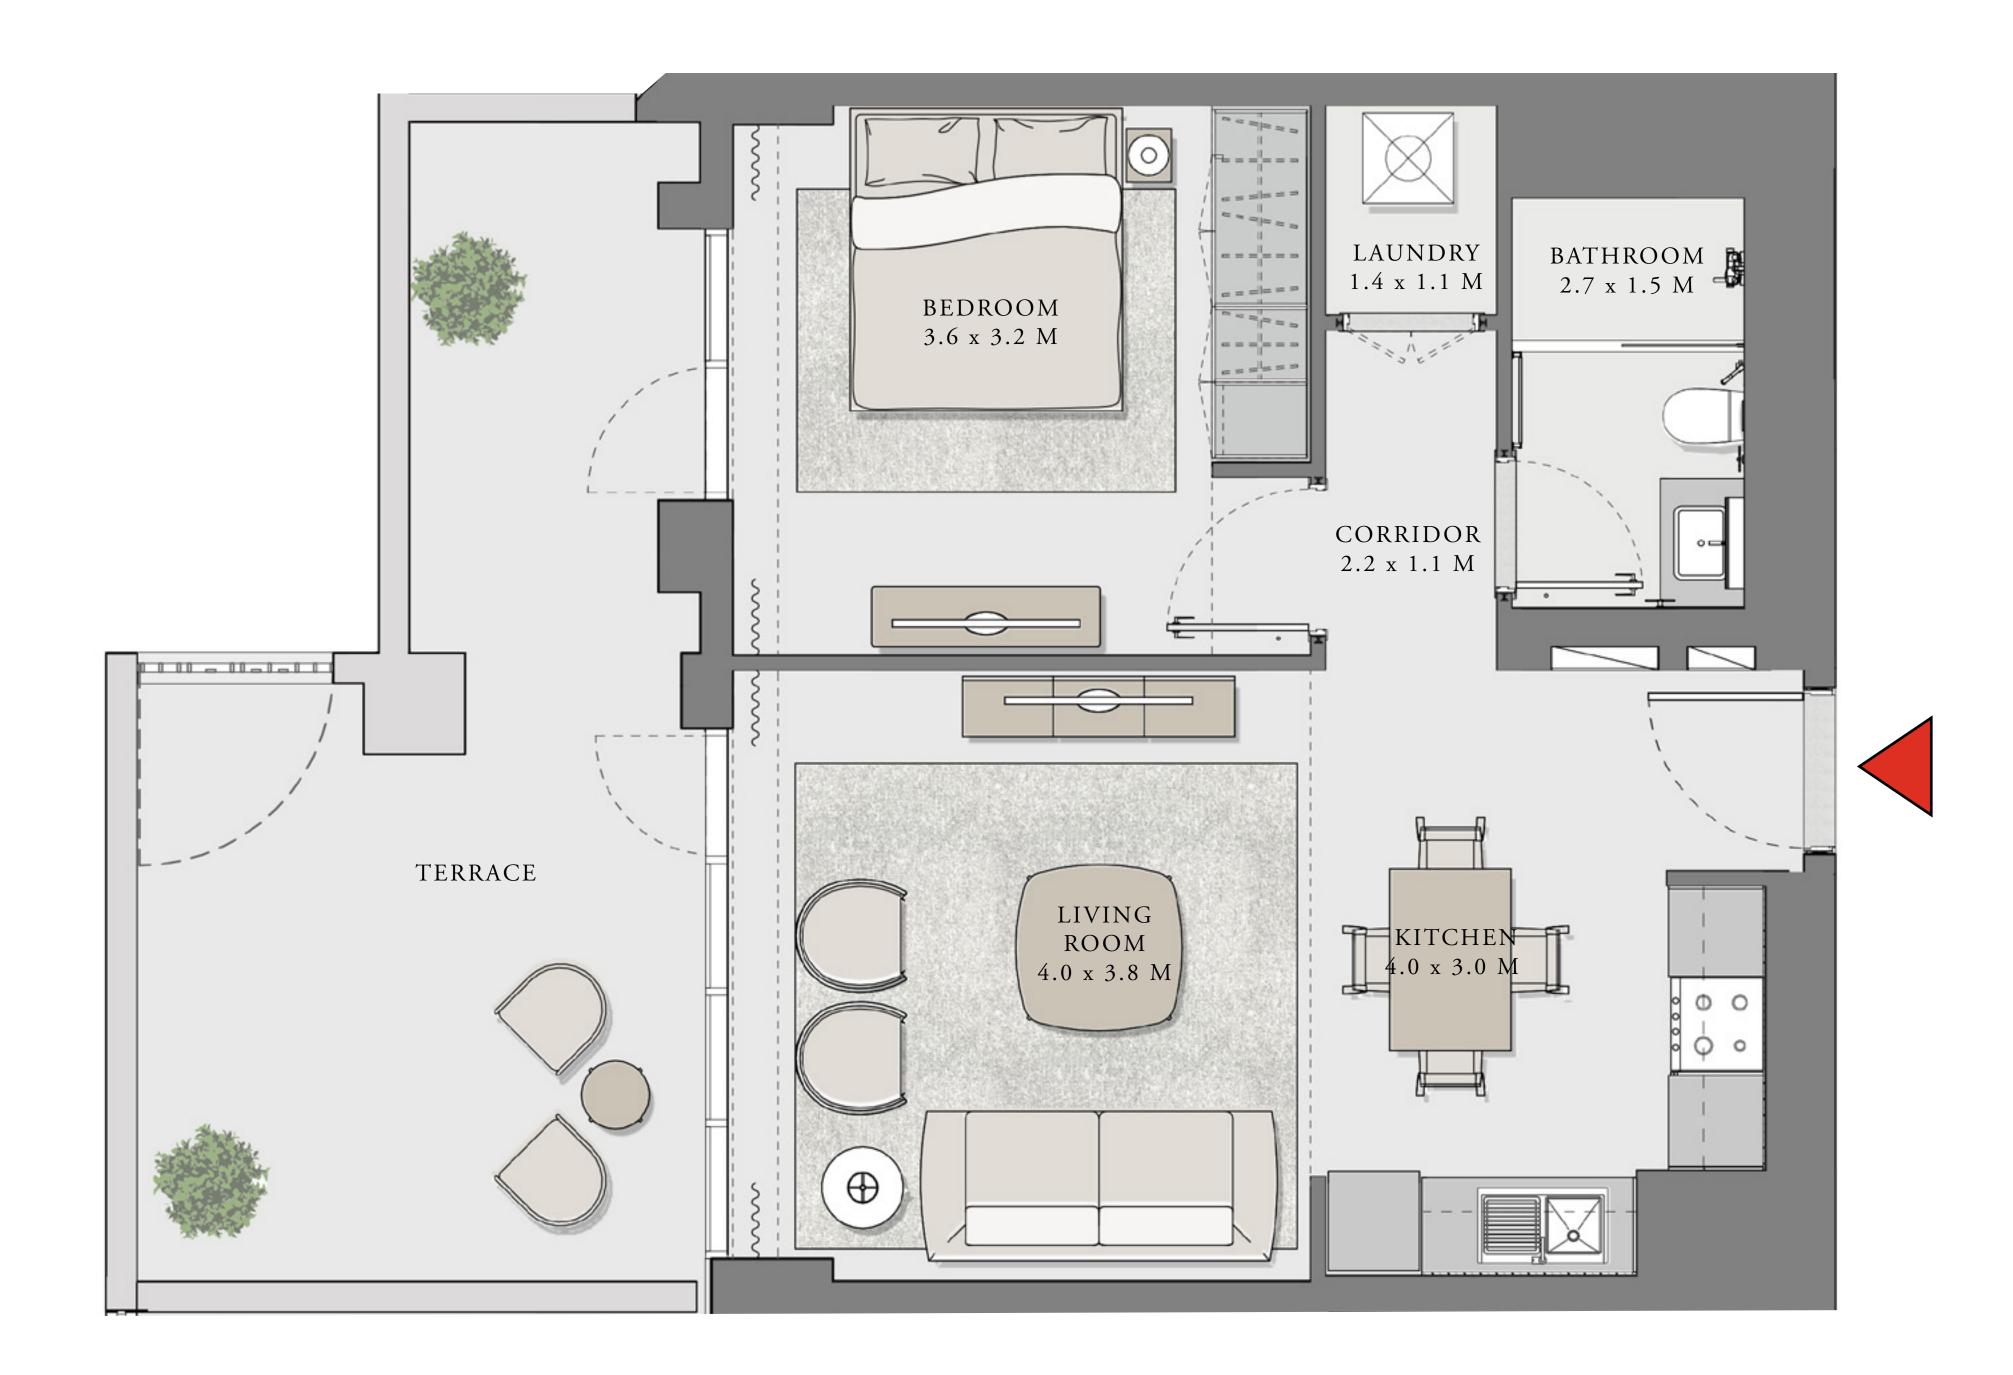

### 2 BEDROOM

UNIT 06 LEVEL 02-06

| APARTMENT AREA | 904.38 SQ.FT.  | 84.02 SQ.M.  |
|----------------|----------------|--------------|
| BALCONY AREA   | 249.83 SQ.FT.  | 23.21 SQ.M.  |
| TOTAL AREA     | 1154.21 SQ.FT. | 107.23 SQ.M. |