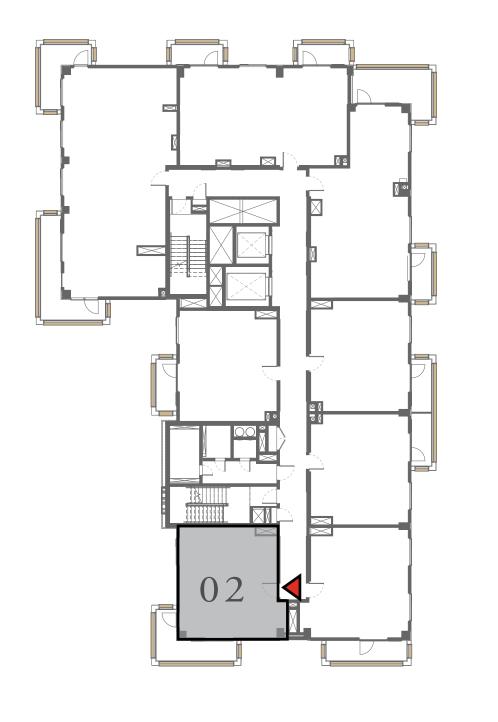

#### UNIT 01 LEVEL 02-10

| APARTMENT AREA | 599.77 SQ.FT. | 55.72 SQ.M. |
|----------------|---------------|-------------|
| BALCONY AREA   | 66.31 SQ.FT.  | 6.16 SQ.M.  |
| TOTAL AREA     | 666.08 SQ.FT. | 61.88 SQ.M. |