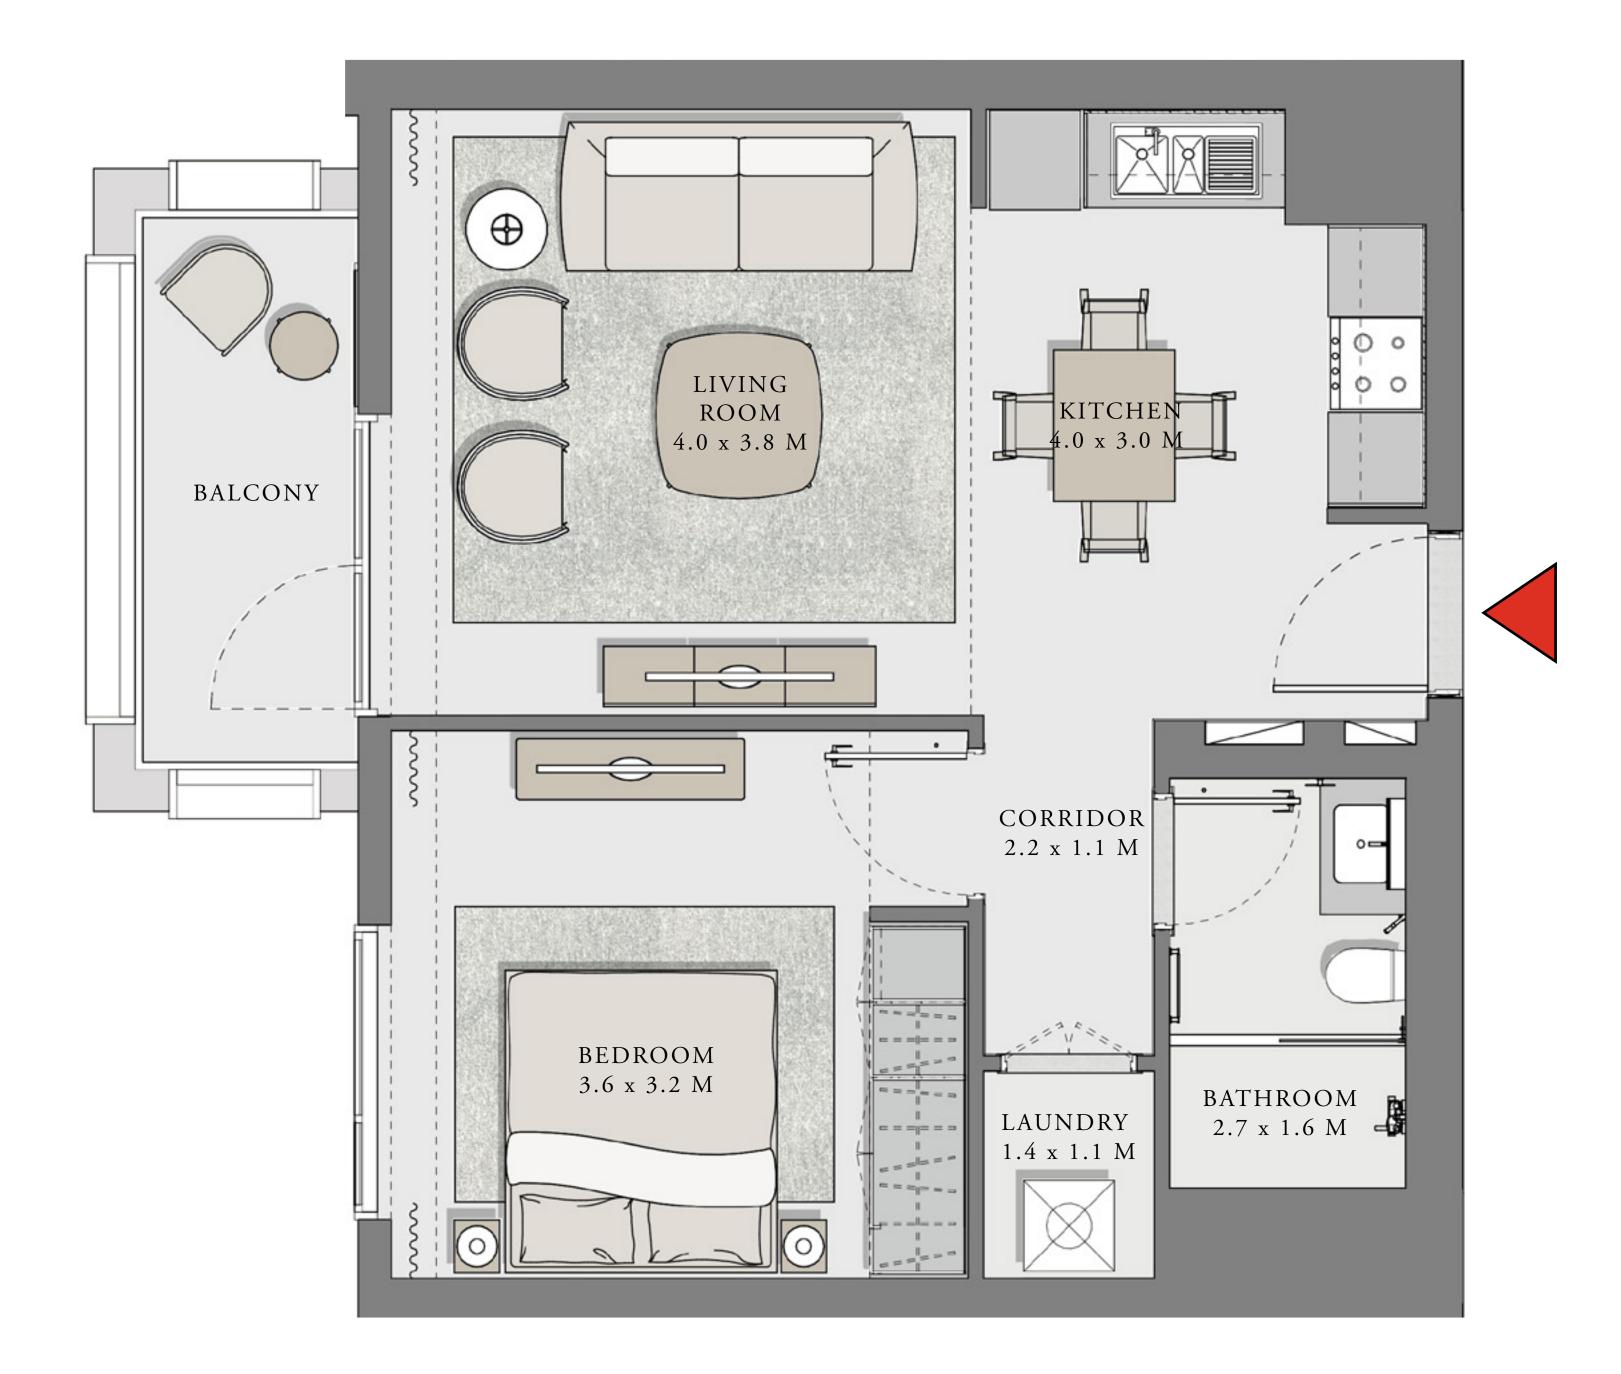

### 1 BEDROOM

UNIT 101 LEVEL 01

|   | APARTMENT AREA | 599.66 SQ.FT. | 55.71 SQ.M. |
|---|----------------|---------------|-------------|
|   | BALCONY AREA   | 228.63 SQ.FT. | 21.24 SQ.M. |
| - | TOTAL AREA     | 828.29 SQ.FT. | 76.95 SQ.M. |