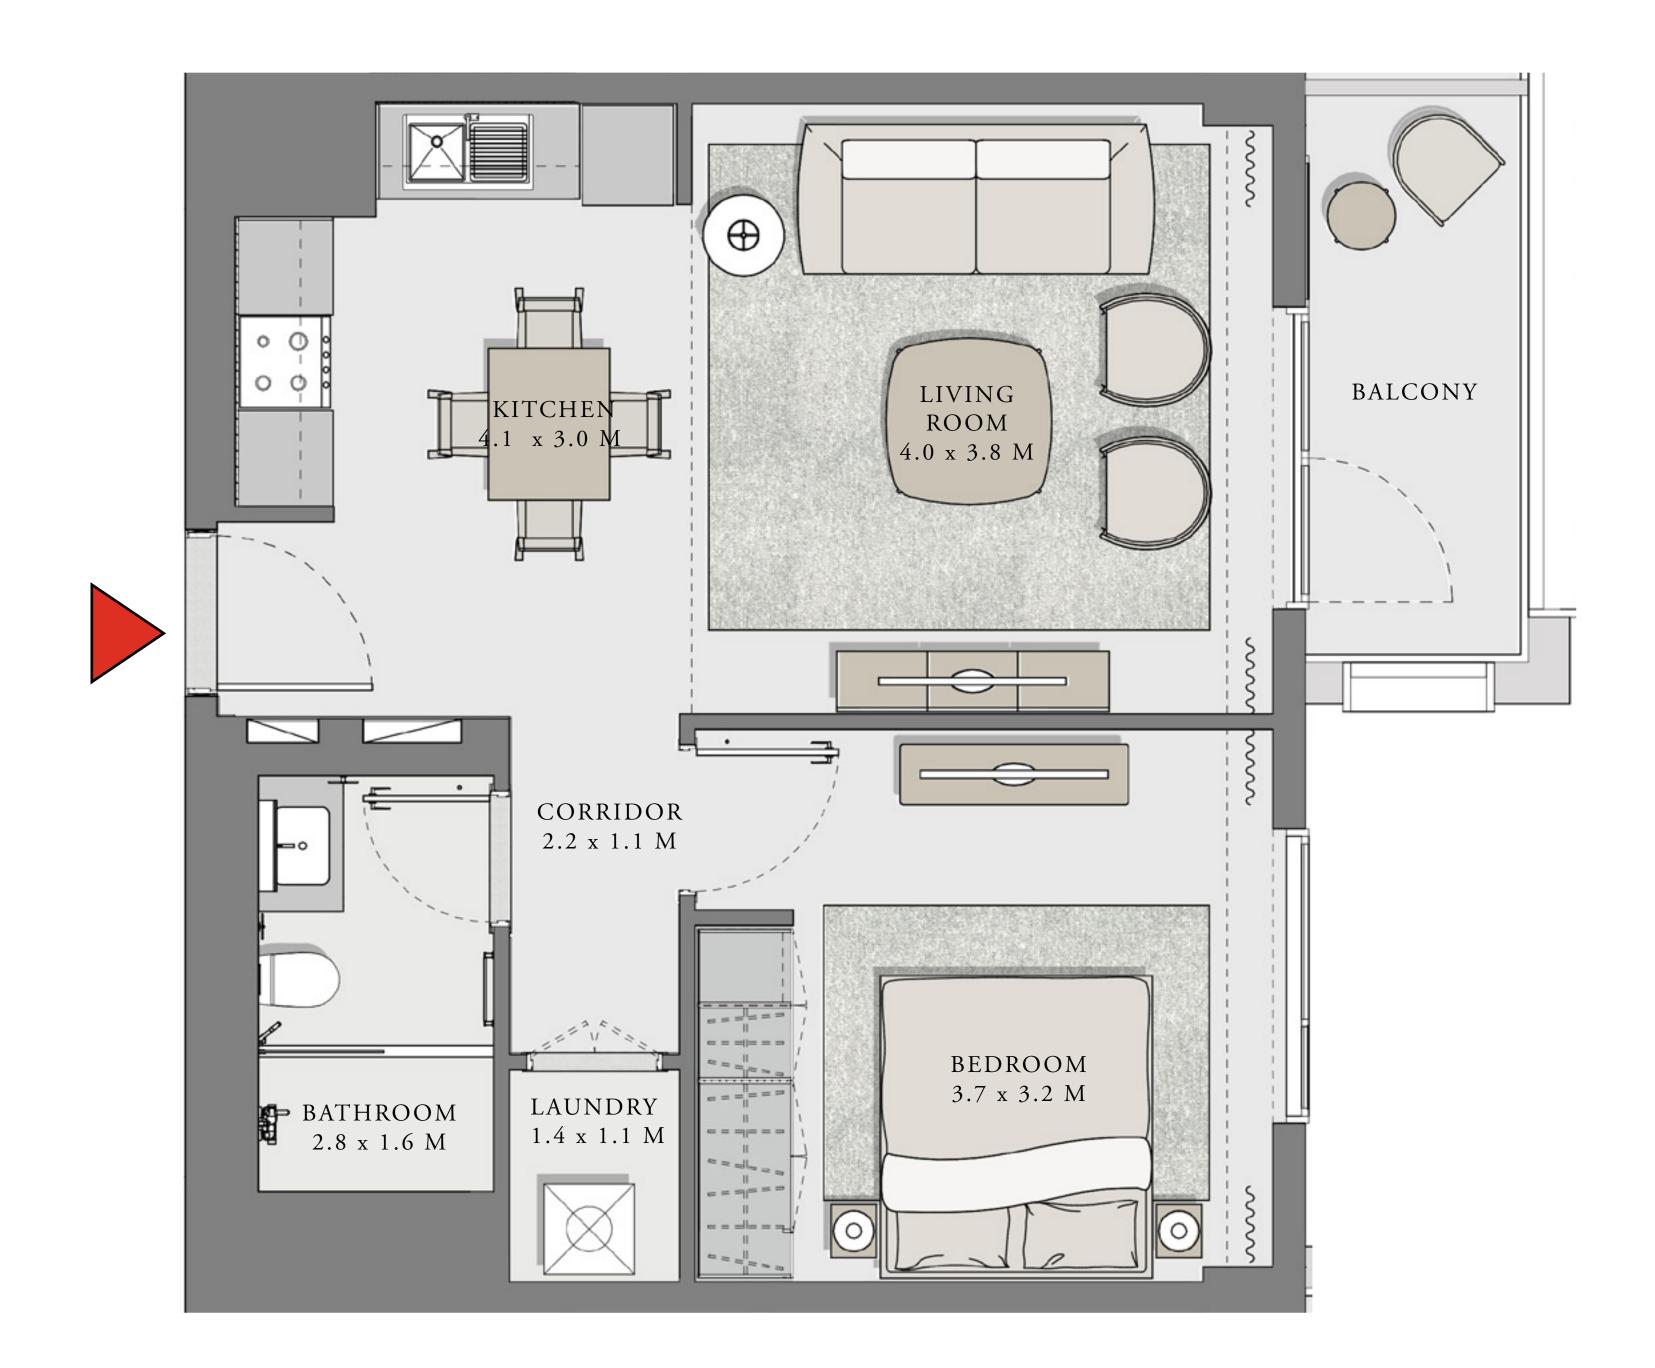

### LOTUS

#### BUILDING 4

## 3 BEDROOM

UNIT 08 LEVEL 02-07

| APARTMENT AREA | 1347.21 SQ.FT. | 125.16 SQ.M. |
|----------------|----------------|--------------|
| BALCONY AREA   | 110.65 SQ.FT.  | 10.28 SQ.M.  |
| TOTAL AREA     | 1457.86 SQ.FT. | 135.44 SQ.M. |