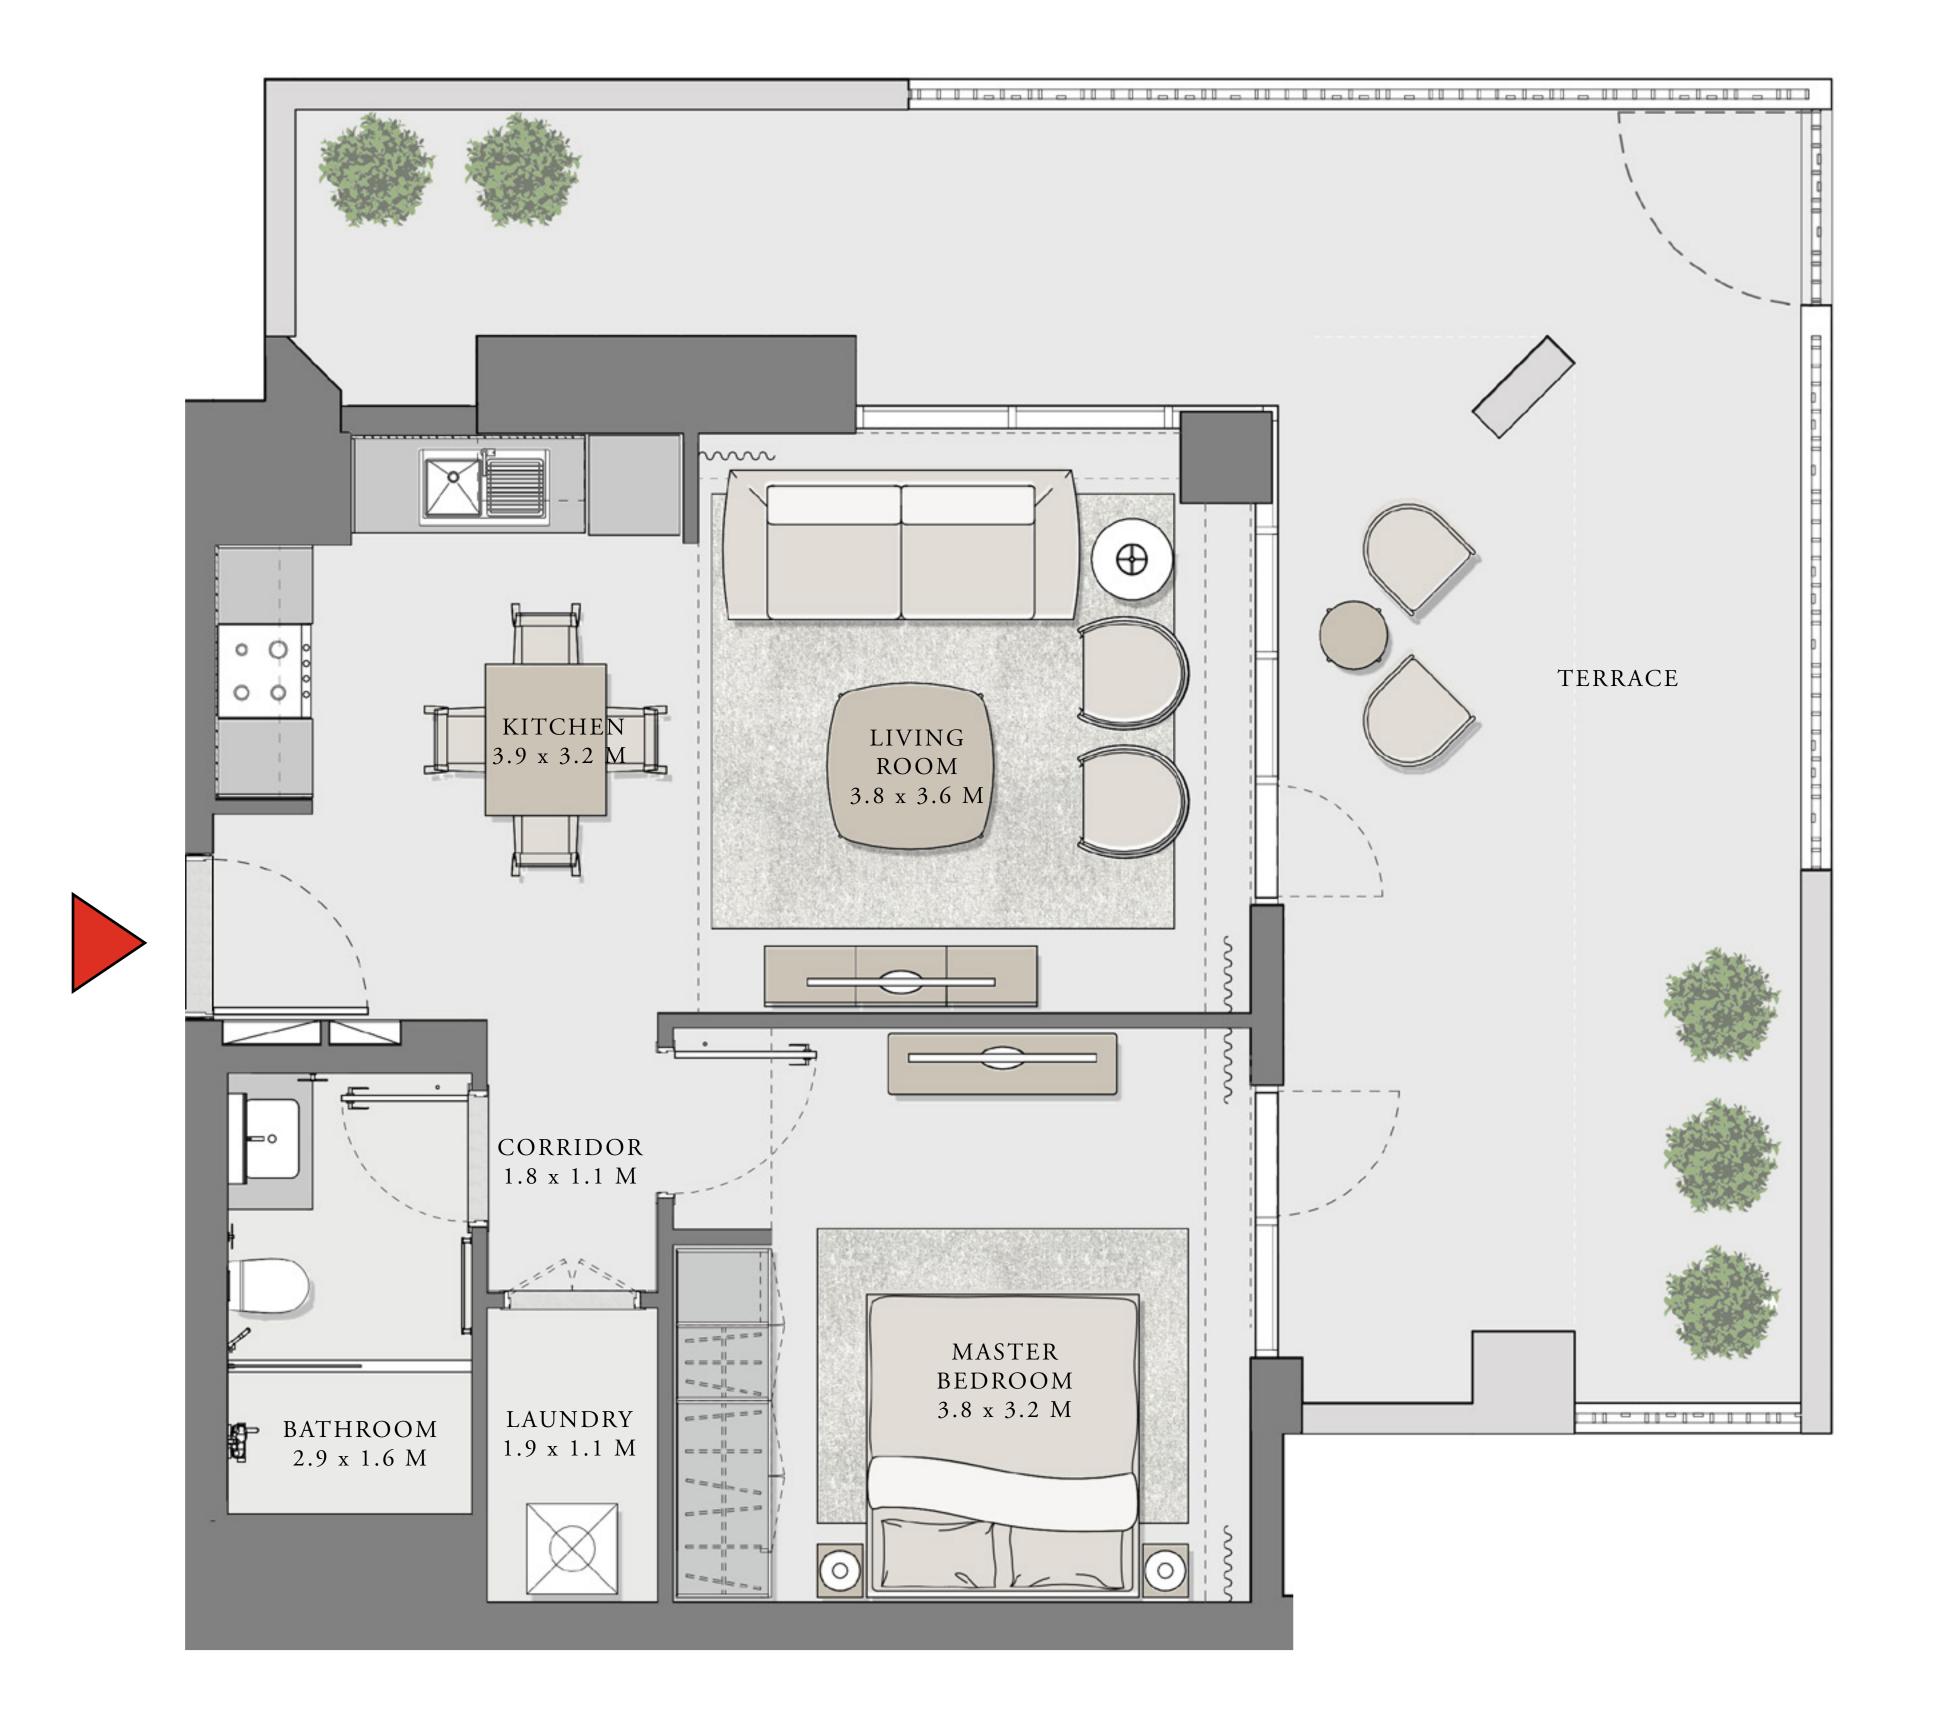

### 1 BEDROOM

#### UNIT 03 LEVEL 02-06

| APARTMENT AREA | 626.67 SQ.FT. | 58.22 SQ.M. |
|----------------|---------------|-------------|
| BALCONY AREA   | 102.36 SQ.FT. | 9.51 SQ.M.  |
| TOTAL AREA     | 729.03 SQ.FT. | 67.73 SQ.M. |