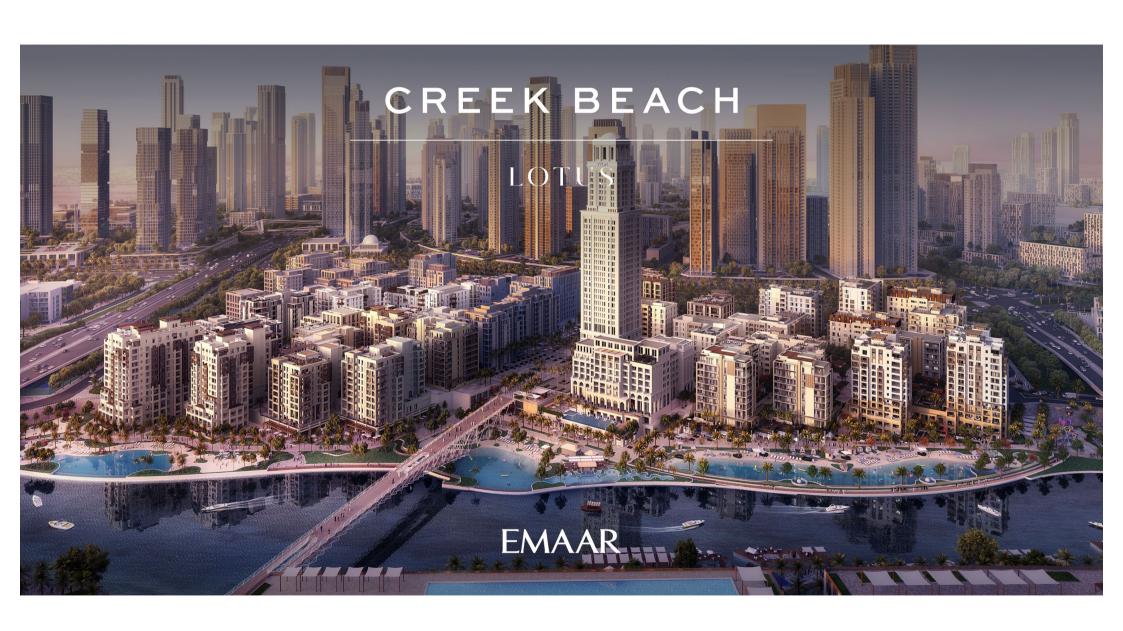

LOTUS



### LOTUS





#### LOTUS

#### BUILDING 1

### 1 BEDROOM

UNIT 101 LEVEL 01

|   | APARTMENT AREA | 599.66 SQ.FT. | 55.71 SQ.M. |
|---|----------------|---------------|-------------|
|   | BALCONY AREA   | 228.63 SQ.FT. | 21.24 SQ.M. |
| - | TOTAL AREA     | 828.29 SQ.FT. | 76.95 SQ.M. |











### LOTUS

#### BUILDING 1

### 1 BEDROOM

UNIT 102 LEVEL 01

| APAI | RTMENT AREA | 604.50 SQ.FT. | 56.16 SQ.M. |
|------|-------------|---------------|-------------|
| BA   | LCONY AREA  | 271.25 SQ.FT. | 25.20 SQ.M. |
| Т    | OTAL AREA   | 875.75 SQ.FT. | 81.36 SQ.M. |











### LOTUS

#### BUILDING 1

### 1 BEDROOM

UNIT 103 LEVEL 01

| APARTMENT AREA | 605.15 SQ.FT. | 56.22 SQ.M. |
|----------------|---------------|-------------|
| BALCONY AREA   | 263.39