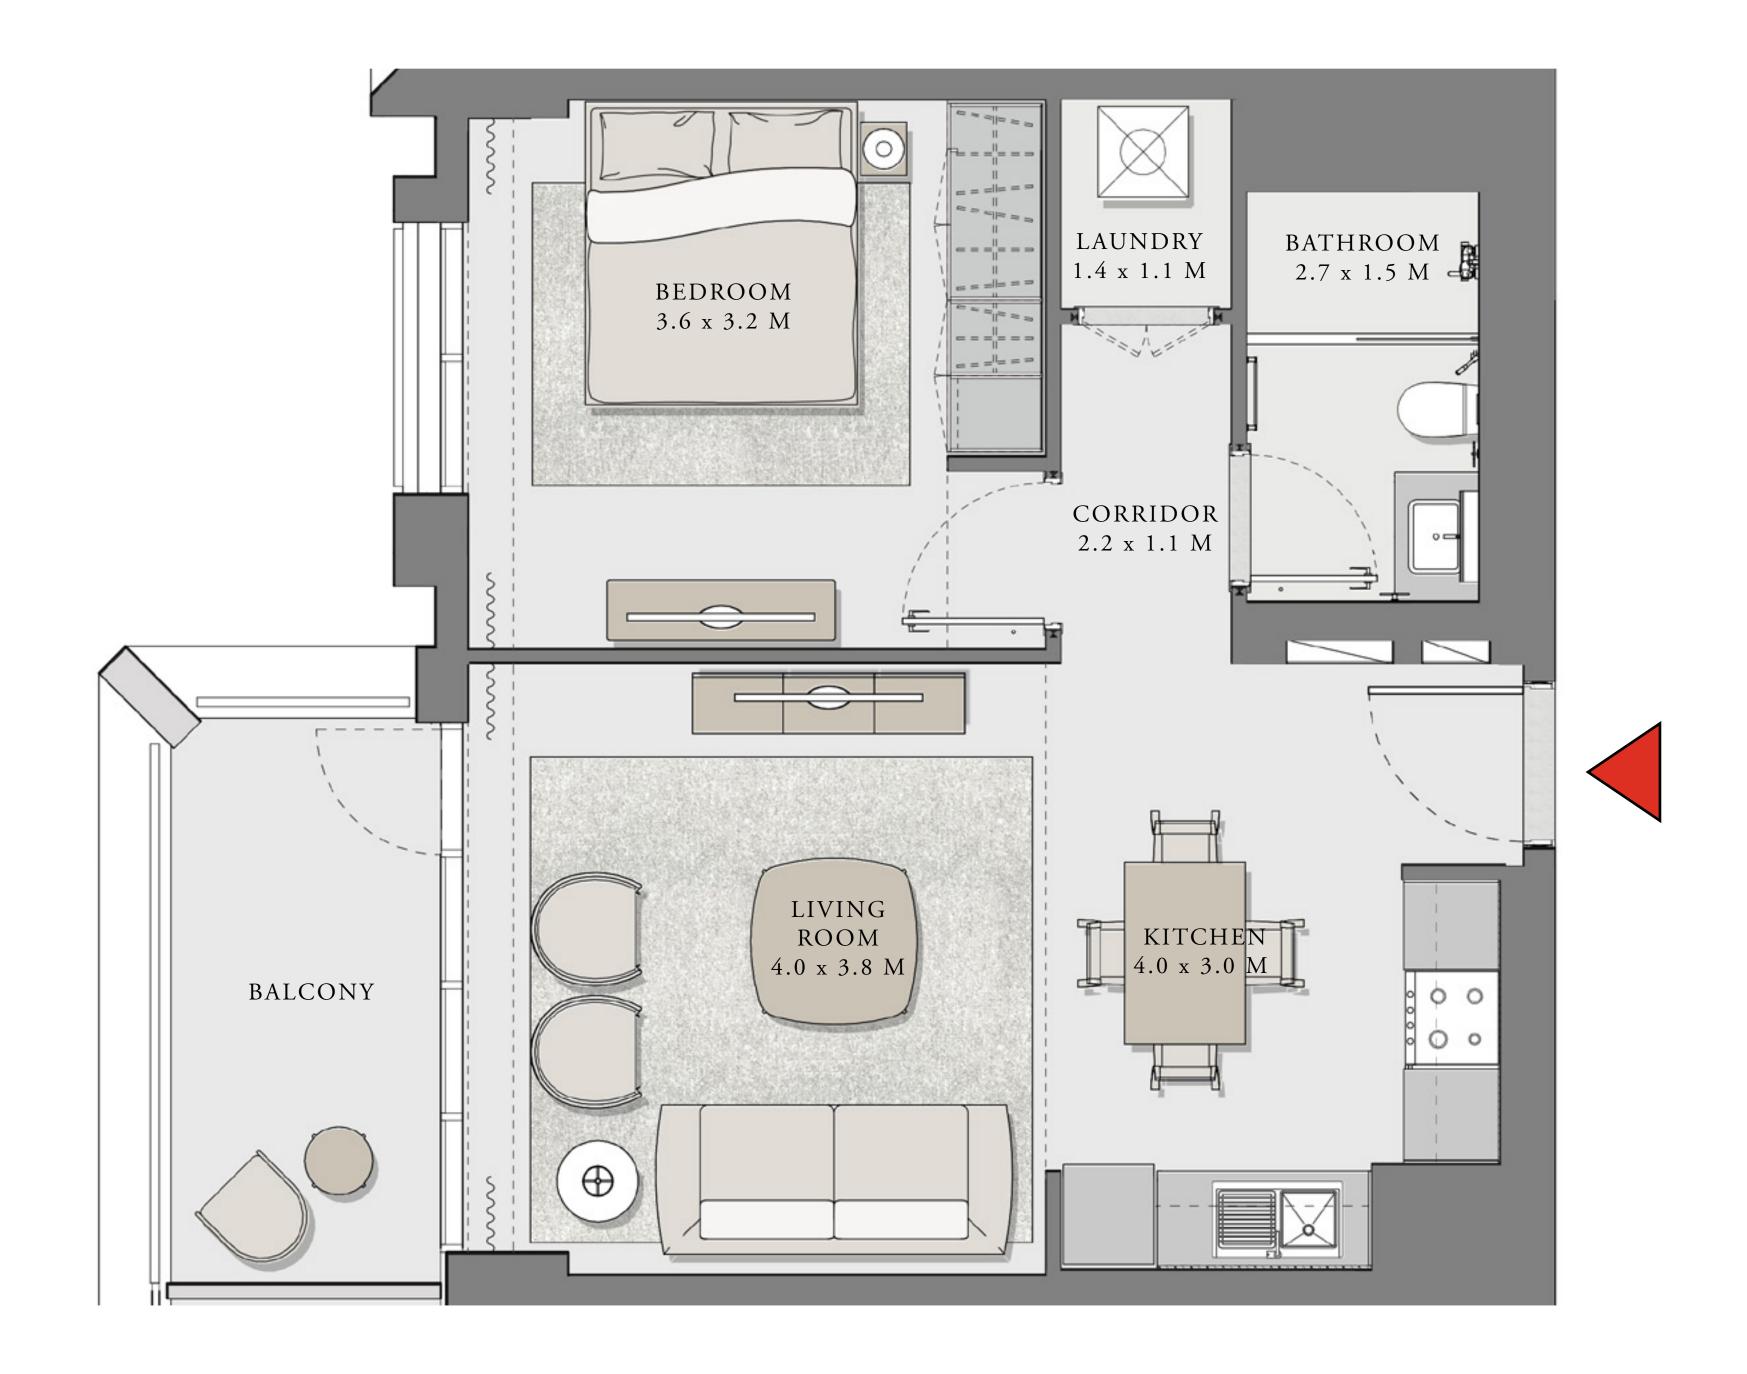

### 2 BEDROOM

UNIT 105 LEVEL 01

| A | APARTMENT AREA | 912.78 SQ.FT.  | 84.80 SQ.M.  |
|---|----------------|----------------|--------------|
|   | BALCONY AREA   | 439.92 SQ.FT.  | 40.87 SQ.M.  |
|   | TOTAL AREA     | 1352.70 SQ.FT. | 125.67 SQ.M. |