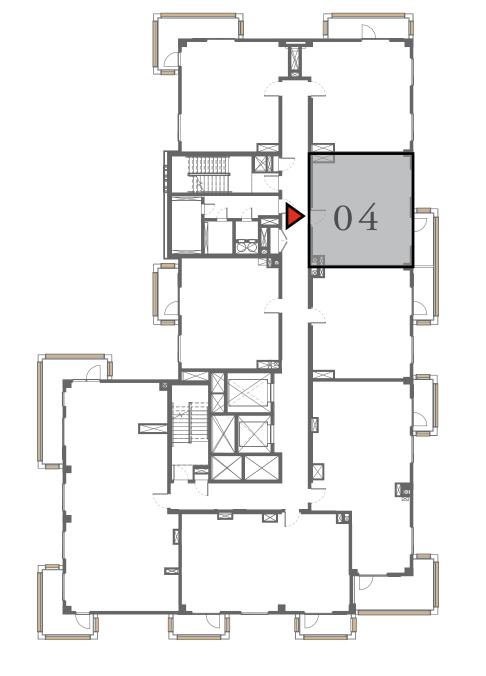

#### UNIT 04 LEVEL 02-06

|   | APARTMENT AREA | 600.20 SQ.FT. | 55.76 SQ.M. |  |
|---|----------------|---------------|-------------|--|
|   | BALCONY AREA   | 66.20 SQ.FT.  | 6.15 SQ.M.  |  |
| - | TOTAL AREA     | 666.40 SQ.FT. | 61.91 SQ.M. |  |