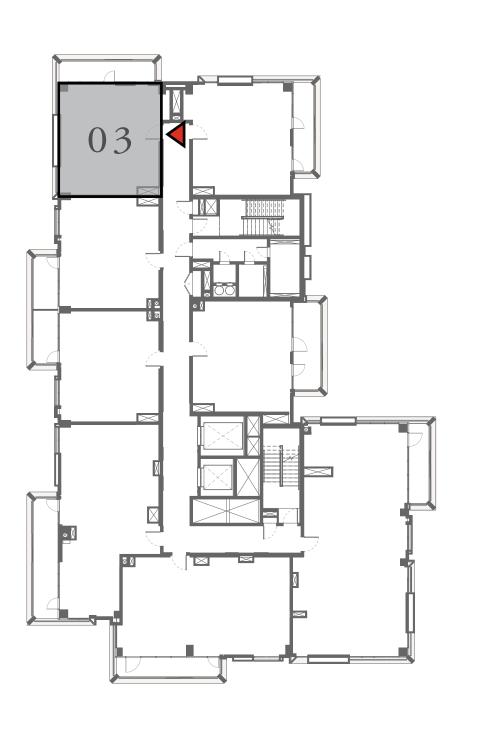

### 1 BEDROOM

#### UNIT 03 LEVEL 02-06

| APARTMENT AREA | 626.67 SQ.FT. | 58.22 SQ.M. |
|----------------|---------------|-------------|
| BALCONY AREA   | 102.36 SQ.FT. | 9.51 SQ.M.  |
| TOTAL AREA     | 729.03 SQ.FT. | 67.73 SQ.M. |