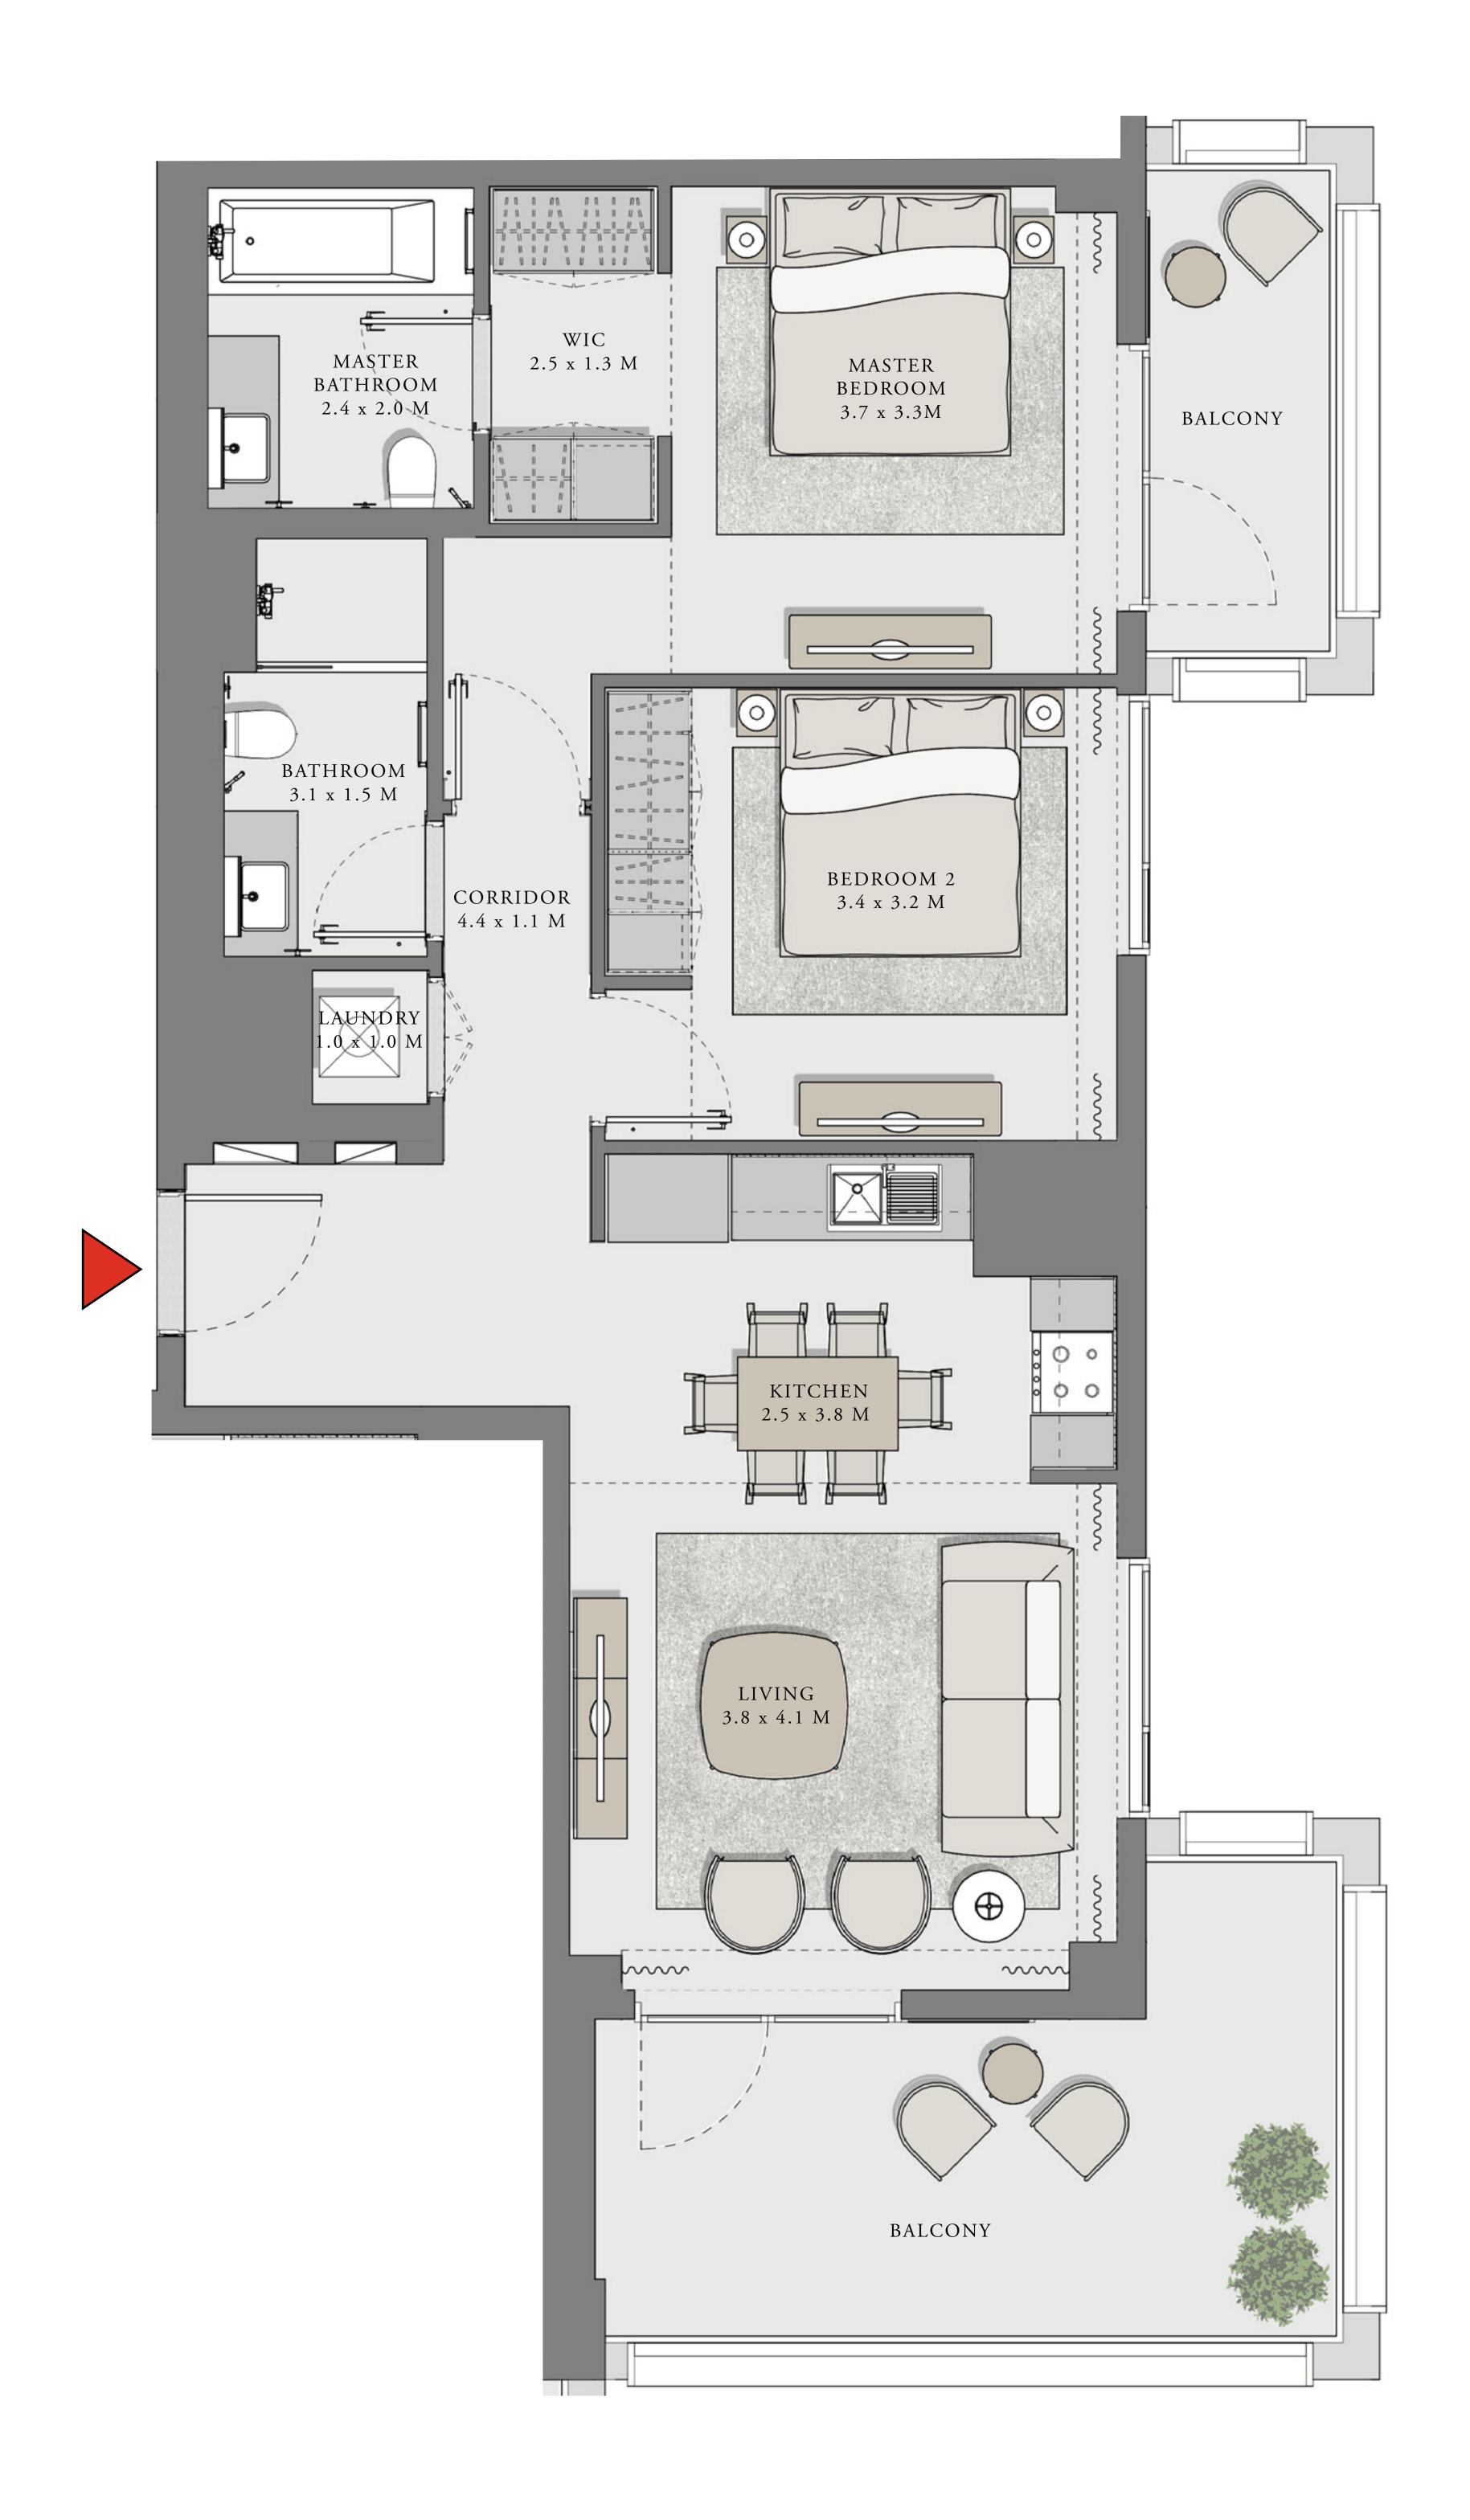

#### UNIT 07 LEVEL 02-06

|   | APARTMENT AREA | 909.12 SQ.FT.  | 84.46 SQ.M. |
|---|----------------|----------------|-------------|
|   | BALCONY AREA   | 132.61 SQ.FT.  | 12.32 SQ.M. |
| _ | TOTAL AREA     | 1041.73 SQ.FT. | 96.78 SQ.M. |