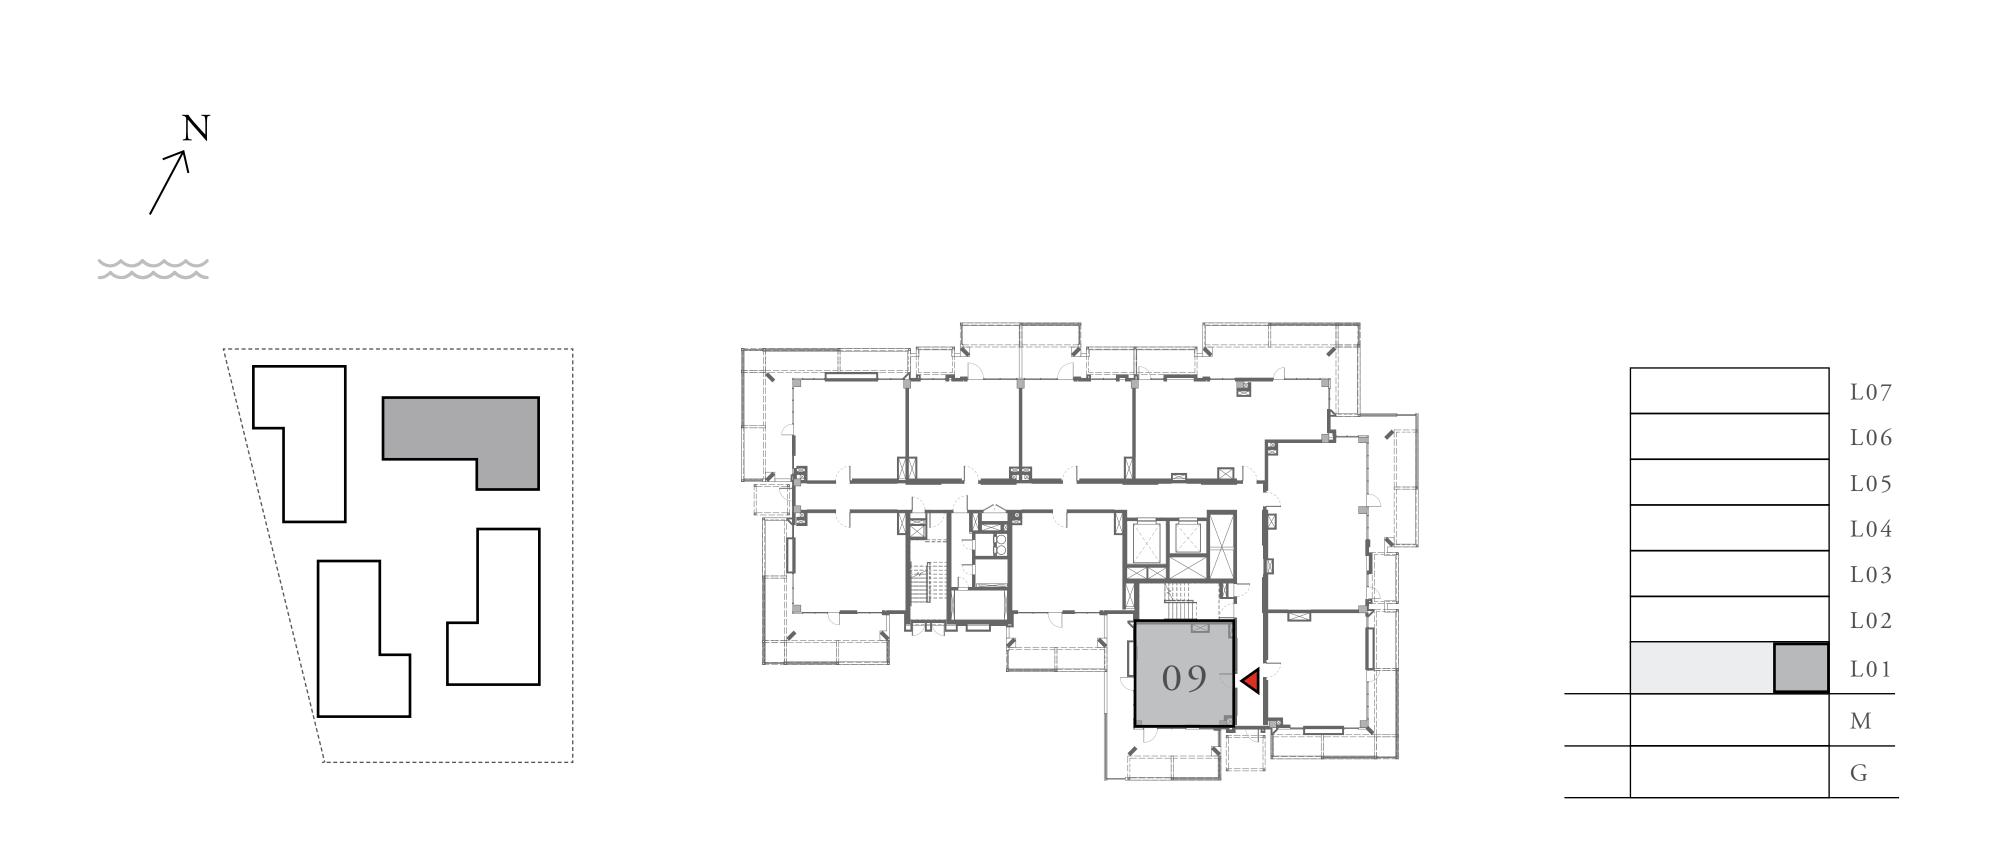

### LOTUS

#### BUILDING 4

### 2 BEDROOM

UNIT 106 LEVEL 01

|   | APARTMENT AREA | 911.49 SQ.FT.  | 84.68 SQ.M.  |
|---|----------------|----------------|--------------|
|   | BALCONY AREA   | 620.75 SQ.FT.  | 57.67 SQ.M.  |
| - | TOTAL AREA     | 1532.24 SQ.FT. | 142.35 SQ.M. |