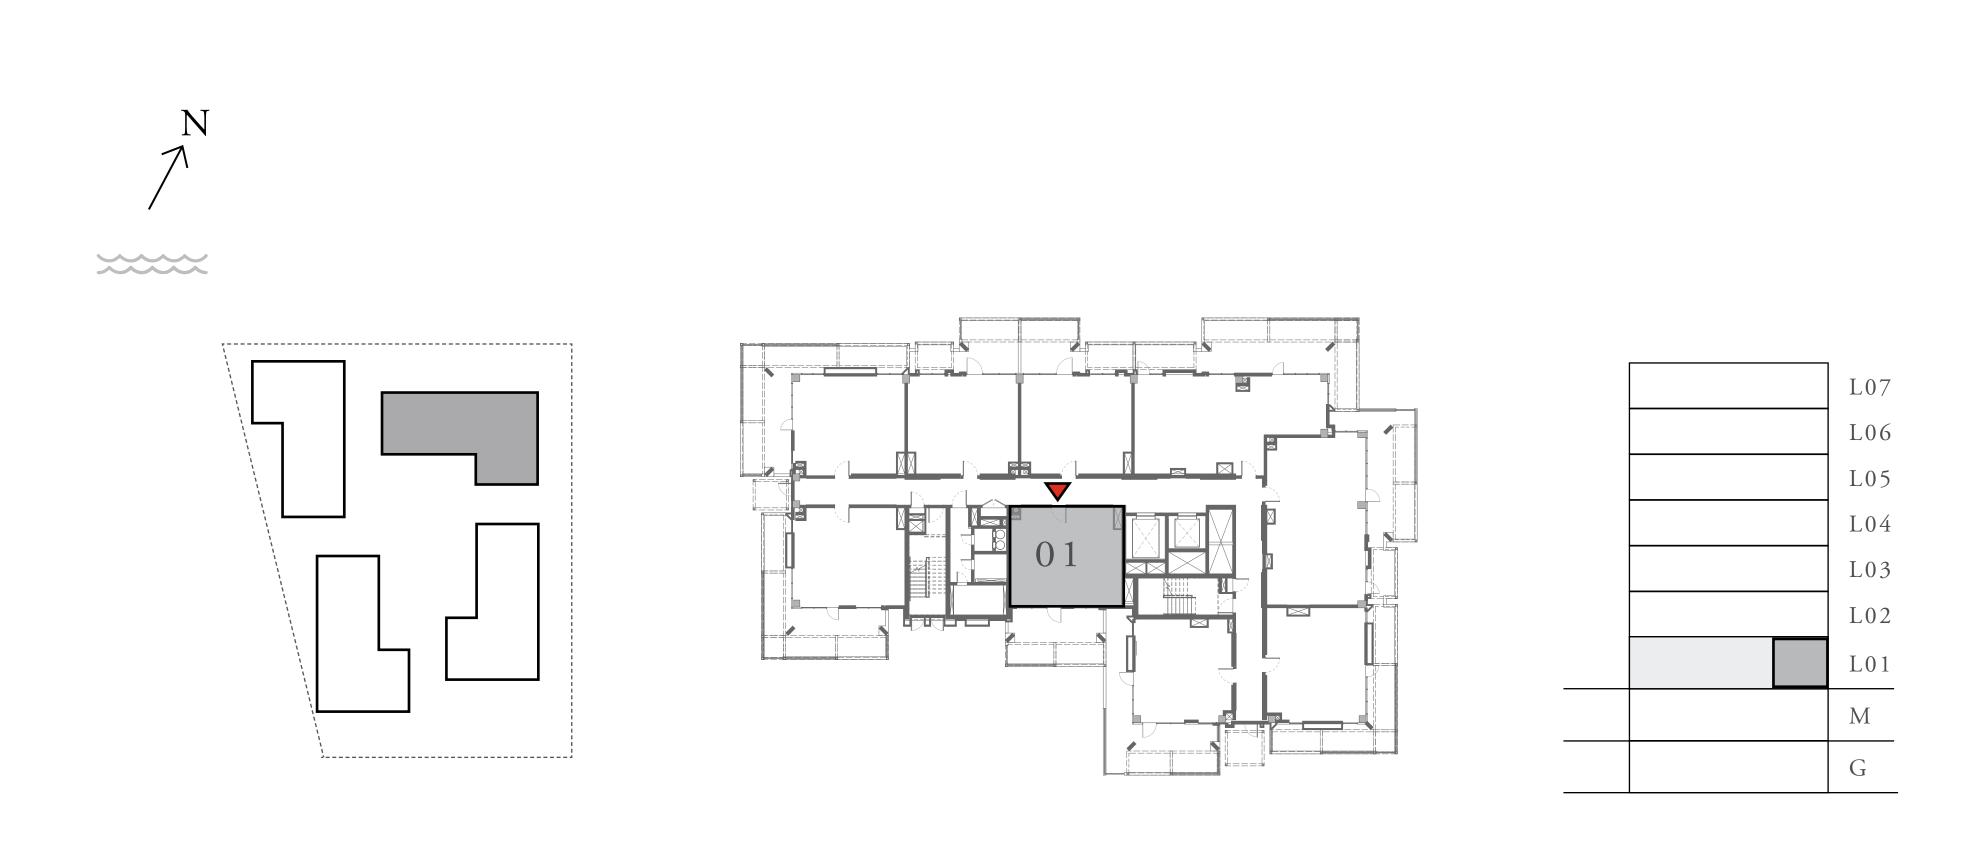

### 1 BEDROOM

UNIT 101 LEVEL 01

|   | APARTMENT AREA | 599.66 SQ.FT. | 55.71 SQ.M. |
|---|----------------|---------------|-------------|
|   | BALCONY AREA   | 228.63 SQ.FT. | 21.24 SQ.M. |
| - | TOTAL AREA     | 828.29 SQ.FT. | 76.95 SQ.M. |