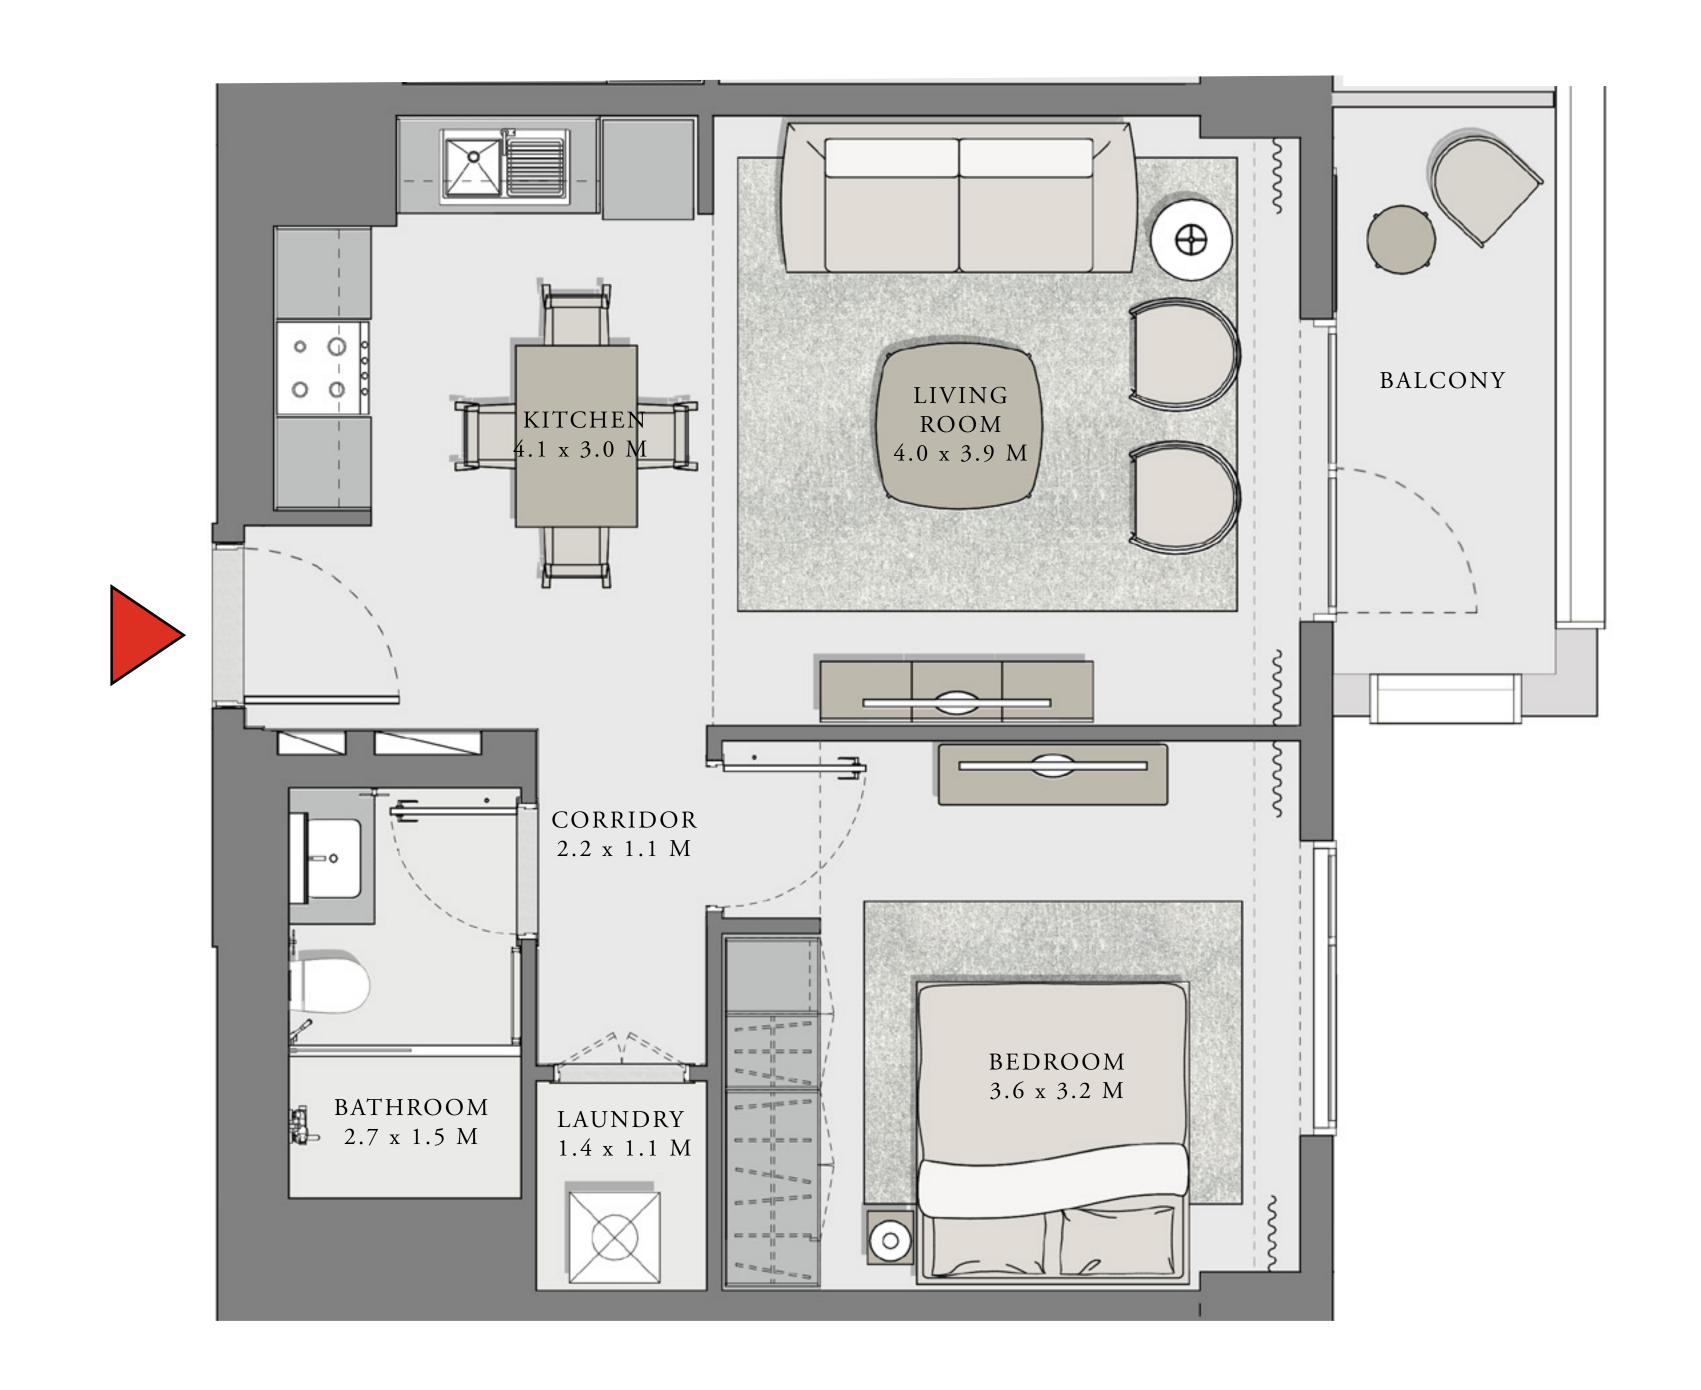

### 2 BEDROOM

UNIT 104 LEVEL 01

| APARTMENT AREA | 909.44 SQ.FT.  | 84.49 SQ.M.  |
|----------------|----------------|--------------|
| BALCONY AREA   | 939.04 SQ.FT.  | 87.24 SQ.M.  |
| TOTAL AREA     | 1848.48 SQ.FT. | 171.73 SQ.M. |