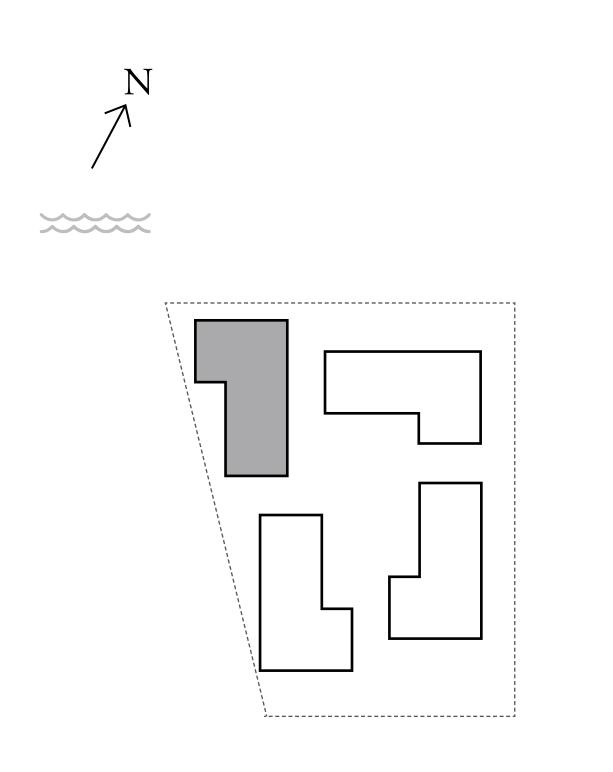

### 2 BEDROOM

UNIT 104 LEVEL 01

| APARTMENT AREA | 909.44 SQ.FT.  | 84.49 SQ.M.  |
|----------------|----------------|--------------|
| BALCONY AREA   | 939.04 SQ.FT.  | 87.24 SQ.M.  |
| TOTAL AREA     | 1848.48 SQ.FT. | 171.73 SQ.M. |