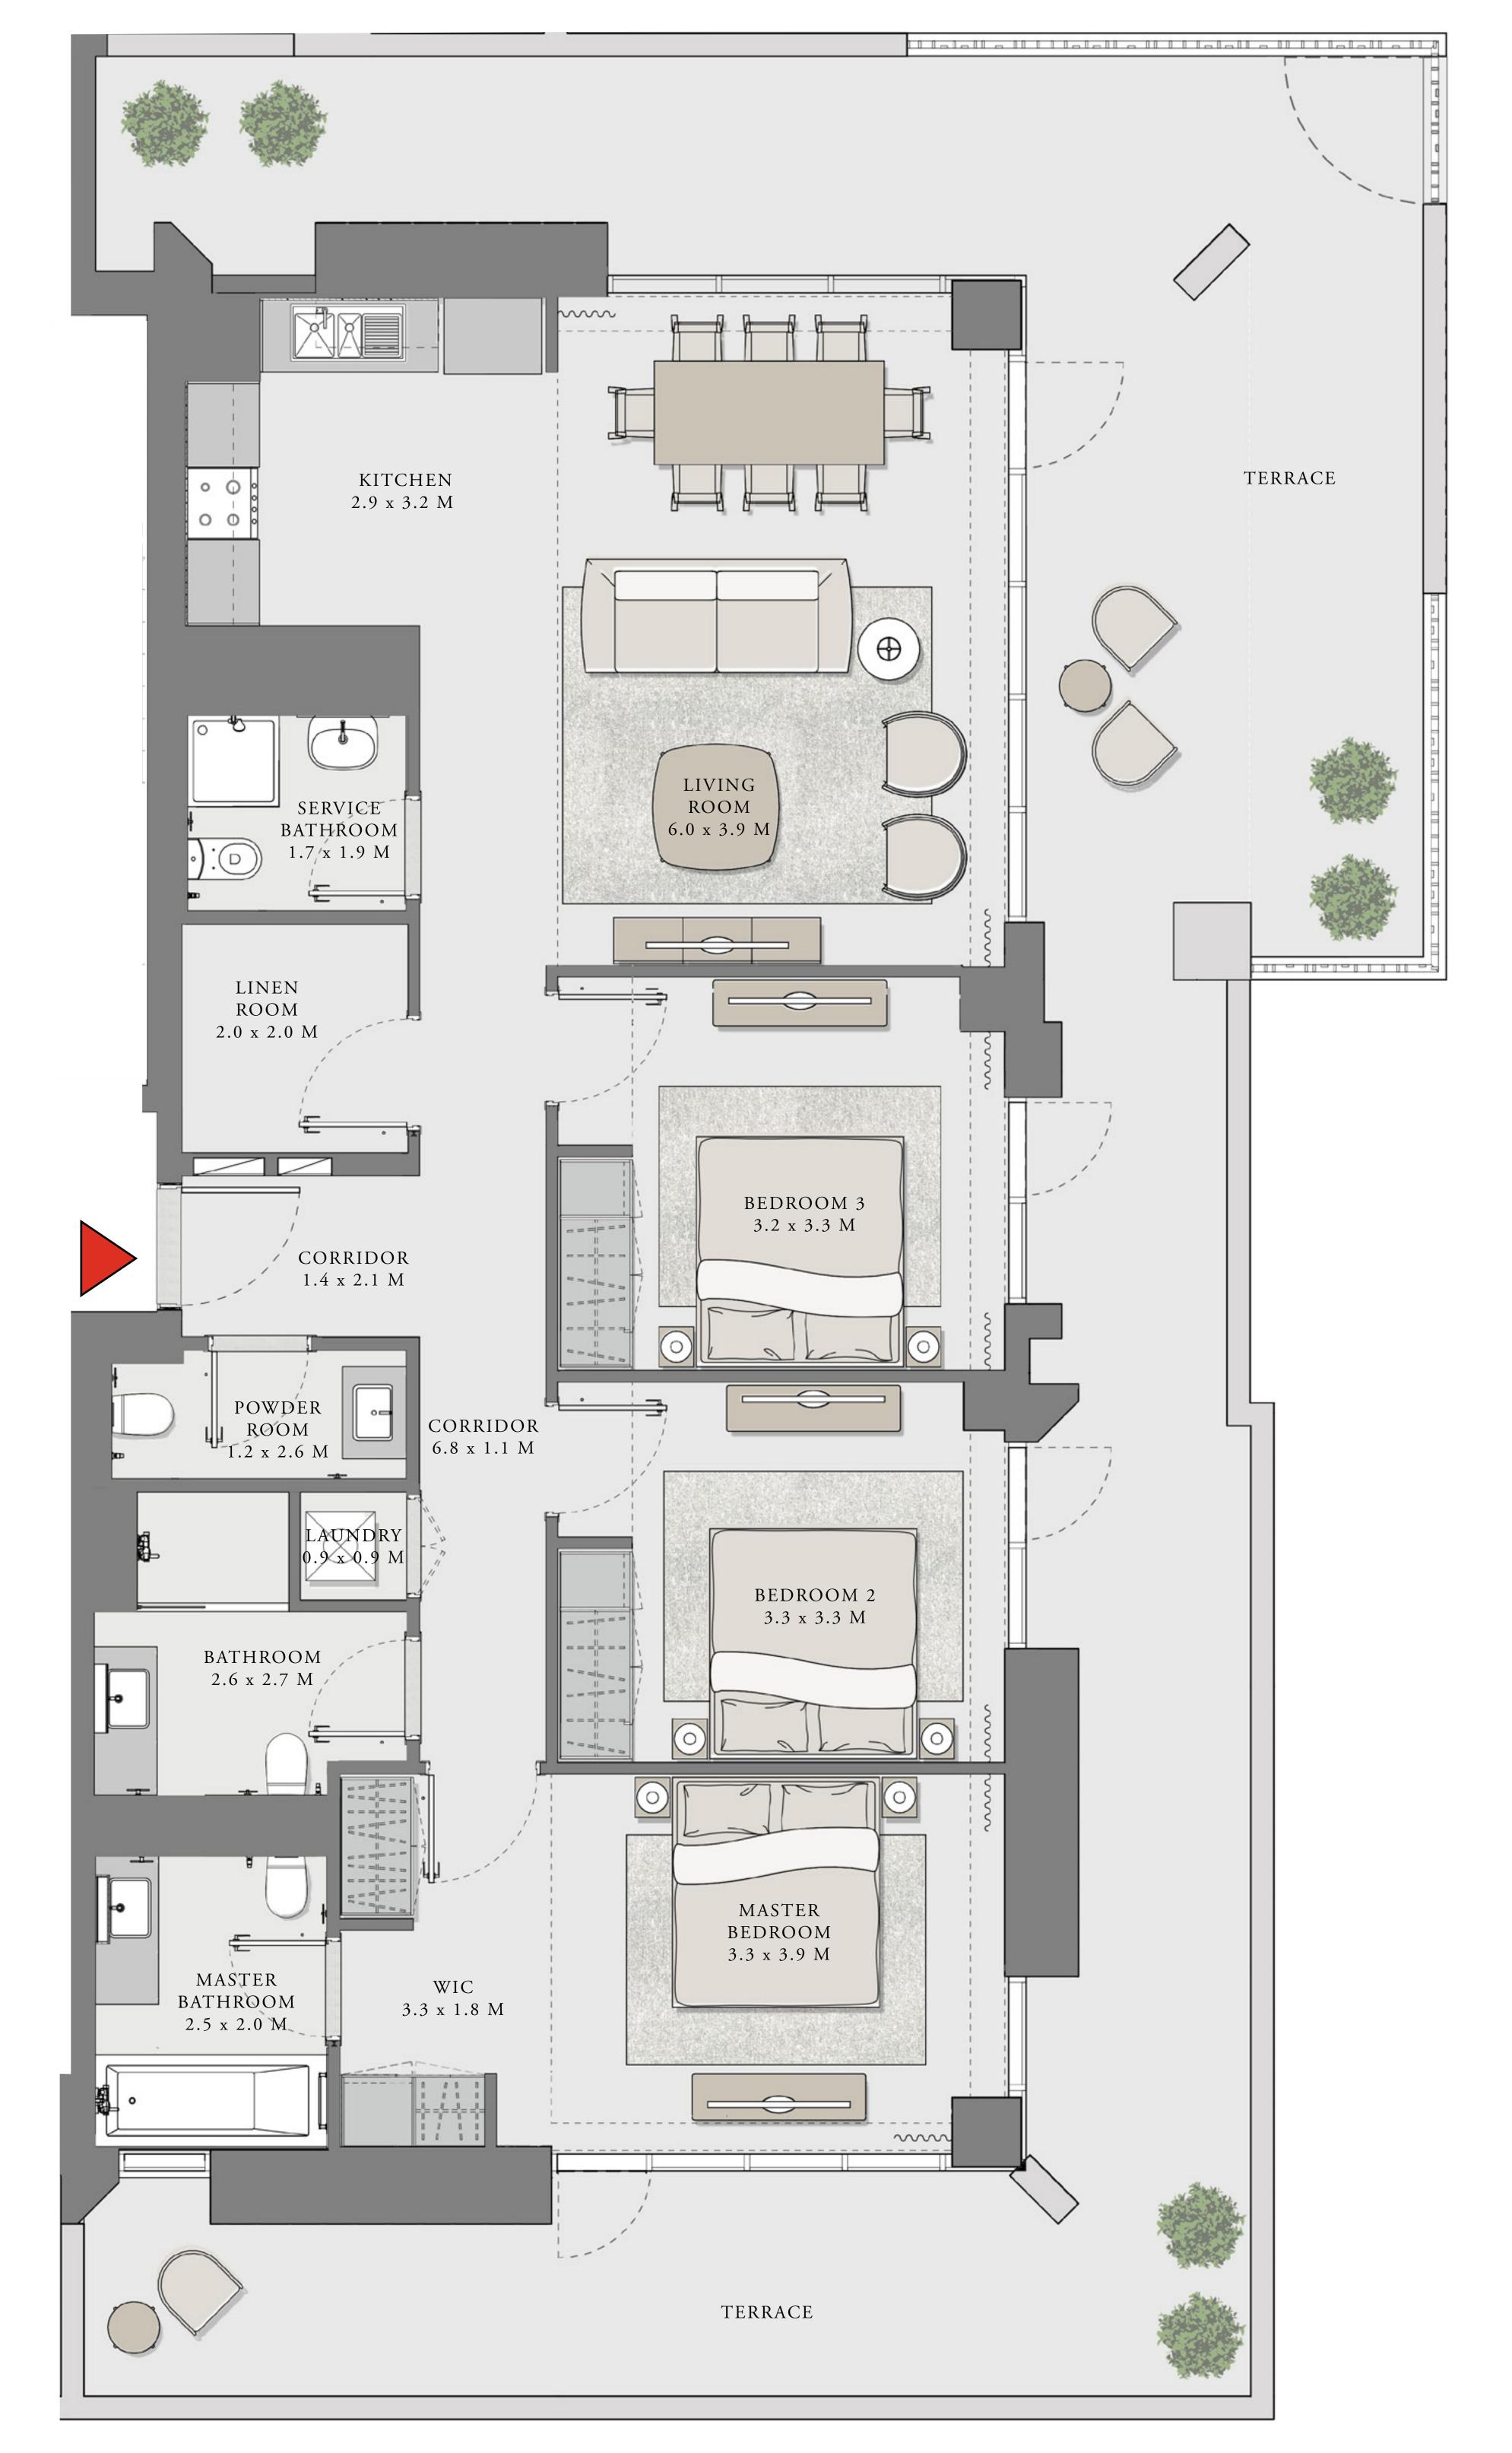

### 2 BEDROOM

UNIT 104 LEVEL 01

| APARTMENT AREA | 909.44 SQ.FT.  | 84.49 SQ.M.  |
|----------------|----------------|--------------|
| BALCONY AREA   | 939.04 SQ.FT.  | 87.24 SQ.M.  |
| TOTAL AREA     | 1848.48 SQ.FT. | 171.73 SQ.M. |