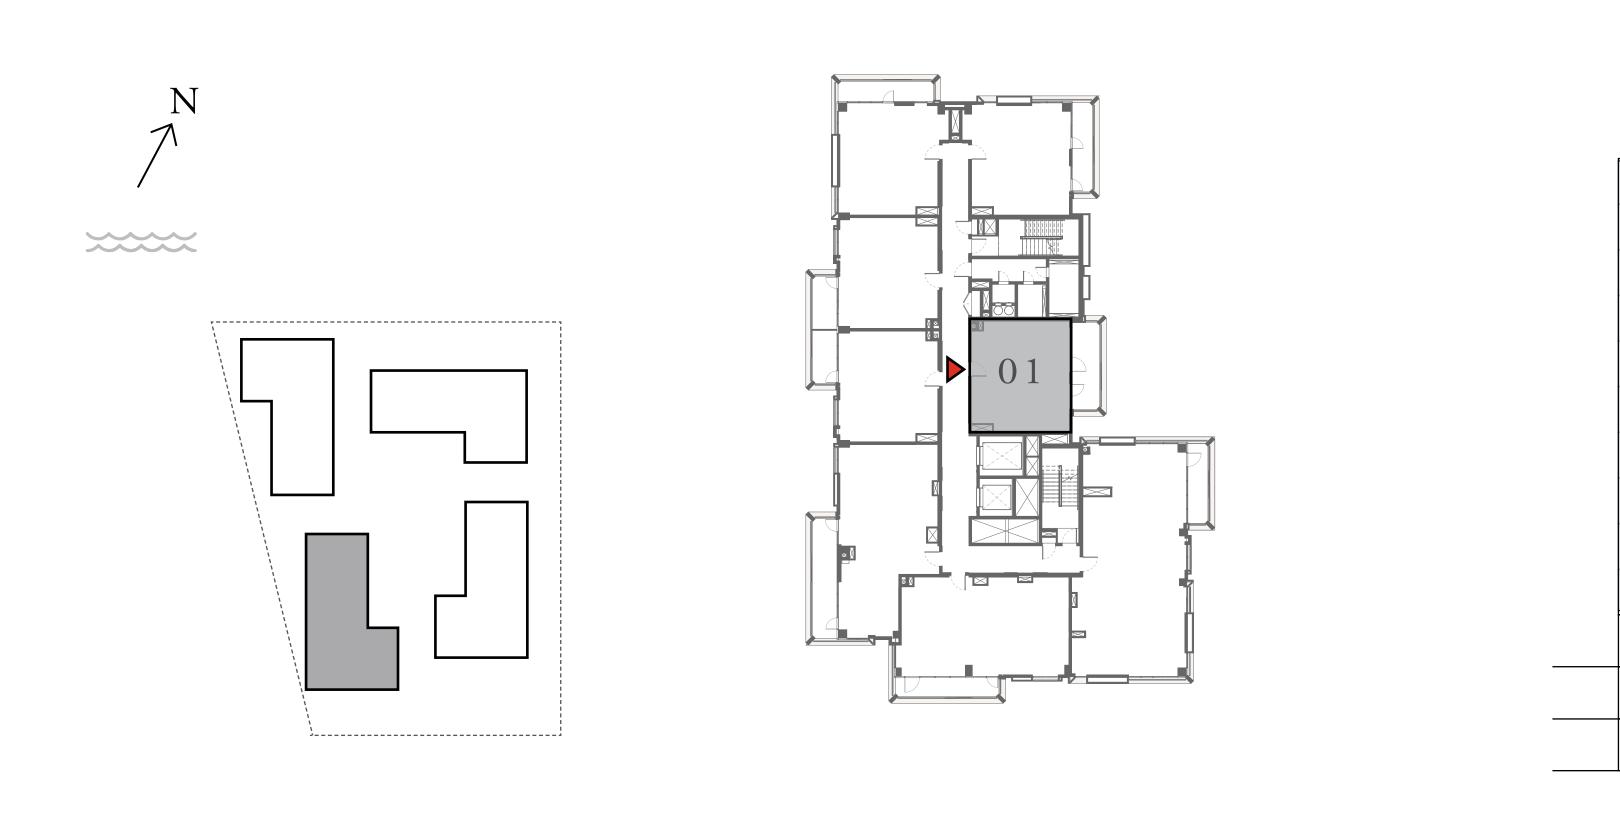

### 1 BEDROOM

UNIT 101 LEVEL 01

|   | APARTMENT AREA | 599.66 SQ.FT. | 55.71 SQ.M. |
|---|----------------|---------------|-------------|
|   | BALCONY AREA   | 228.63 SQ.FT. | 21.24 SQ.M. |
| - | TOTAL AREA     | 828.29 SQ.FT. | 76.95 SQ.M. |