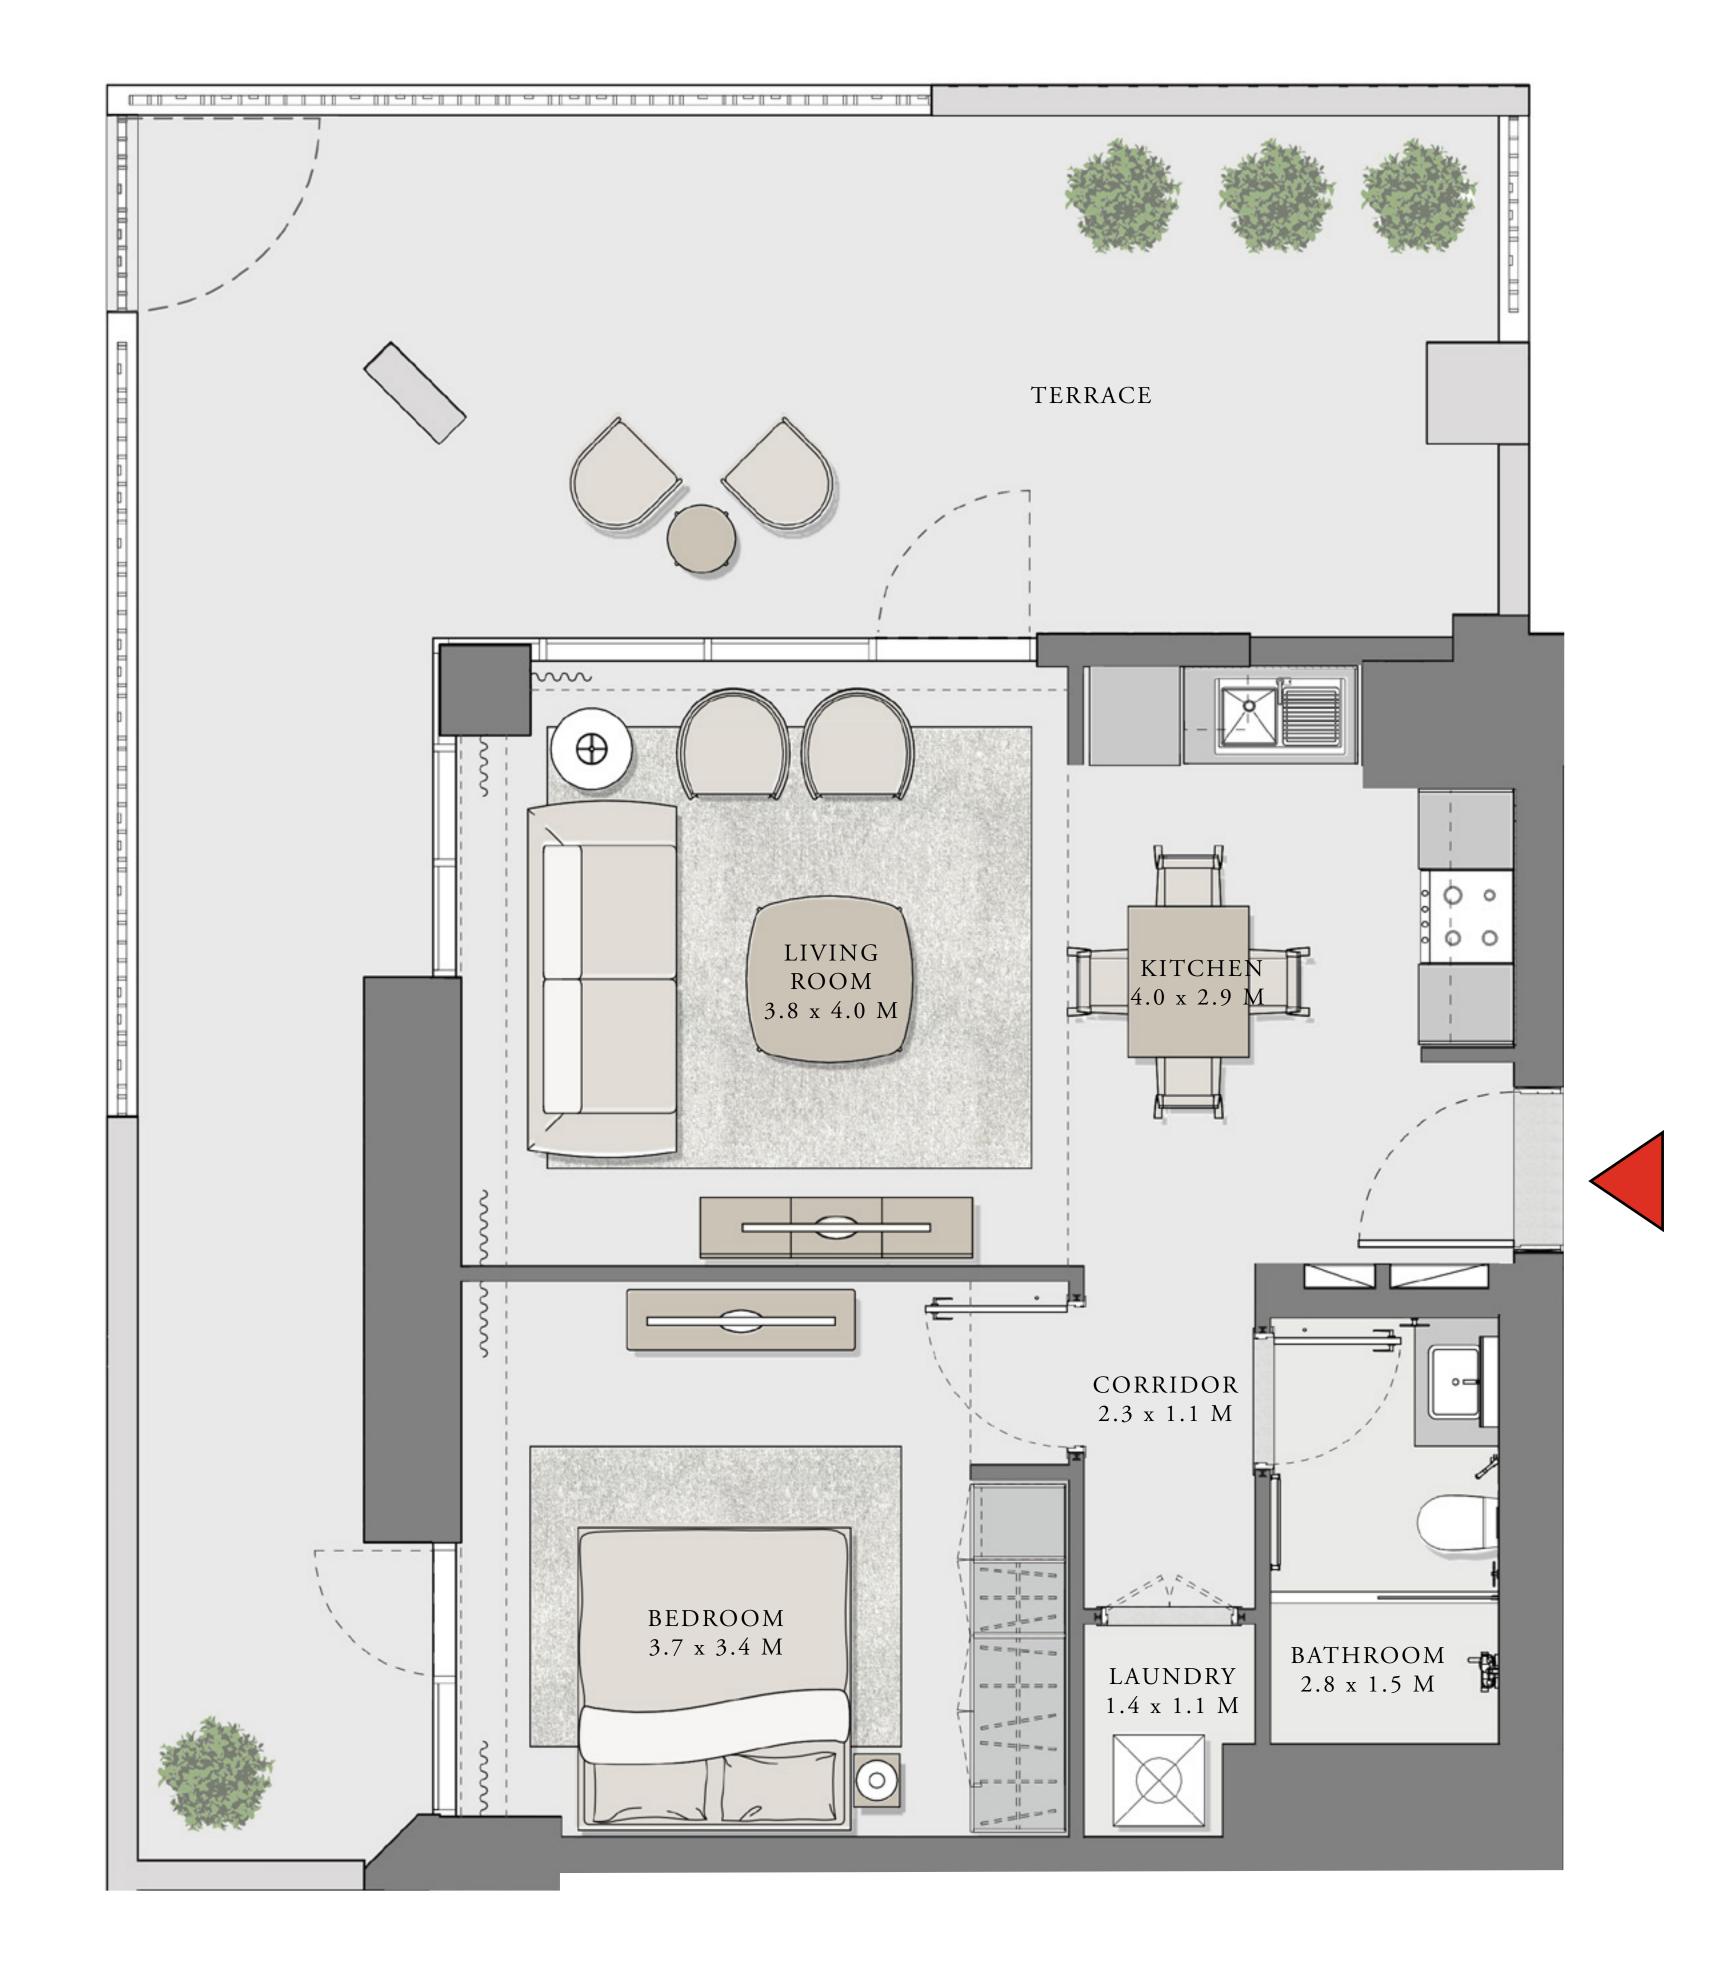

### 1 BEDROOM

#### UNIT 04 LEVEL 02-06

|   | APARTMENT AREA | 600.20 SQ.FT. | 55.76 SQ.M. |  |
|---|----------------|---------------|-------------|--|
|   | BALCONY AREA   | 66.20 SQ.FT.  | 6.15 SQ.M.  |  |
| - | TOTAL AREA     | 666.40 SQ.FT. | 61.91 SQ.M. |  |