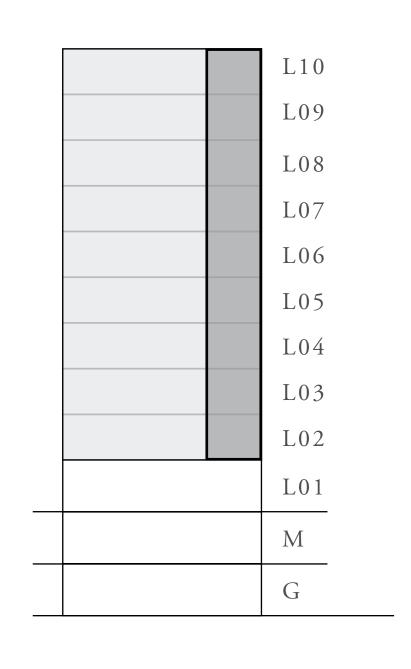

NG 3

### 1 BEDROOM

#### UNIT 04 LEVEL 02-10

| APARTMENT AREA | 600.20 SQ.FT. | 55.76 SQ.M. |
|----------------|---------------|-------------|
| BALCONY AREA   | 66.20 SQ.FT.  | 6.15 SQ.M.  |
| TOTAL AREA     | 666.40 SQ.FT. | 61.91 SQ.M. |











### LOTUS

#### BUILDING 3

### 1 BEDROOM

#### UNIT 05 LEVEL 02-10

| APARTMENT AREA | 600.84 SQ.FT. | 55.82 SQ.M. |
|----------------|---------------|-------------|
| BALCONY AREA   | 66.20 SQ.FT.  | 6.15 SQ.M.  |
| TOTAL AREA     | 667.04 SQ.FT. | 61.97 SQ.M. |









### LOTUS

#### BUILDING 3

## 2 BEDROOM

UNIT 06 LEVEL 02-10

| APARTMENT AREA | 904.49 SQ.FT.  | 84.03 SQ.M.  |
|----------------|----------------|--------------|
| BALCONY AREA   | 249.94 SQ.FT.  | 23.22 SQ.M.  |
| TOTAL AREA     | 1154.43 SQ.FT. | 107.25 SQ.M. |











### LOTUS

#### BUILDING 3

## 2 BEDROOM

UNIT 07 LEVEL 02-10

| APARTMENT AREA | 908.47 SQ.FT.  | 84.40 SQ.M. |
|----------------|----------------|-------------|
| BALCONY AREA   | 132.61 SQ.FT.  | 12.32 SQ.M. |
| TOTAL AREA     | 1041.08 SQ.FT. | 96.72 SQ.M. |











### LOTUS

#### BUILDING 3

## 3 BEDROOM

#### UNIT 08 LEVEL 02-10

| APARTMENT AREA | 1347.53 SQ.FT. | 125.19 SQ.M. |
|----------------|----------------|--------------|
| BALCONY AREA   | 303.87 SQ.FT.  | 28.23 SQ.M.  |
| TOTAL AREA     | 1651.40 SQ.FT. | 153.42 SQ.M. |







L09

L08

L06

L05

L04

L03

L02

## LOTUS

#### BUILDING 4

## 1 BEDROOM

UNIT 101 LEVEL 01

| APARTMENT AREA | 597.83 SQ.FT. | 55.54 SQ.M. |
|----------------|---------------|-------------|
| BALCONY AREA   | 302.90 SQ.FT. | 28.14 SQ.M. |