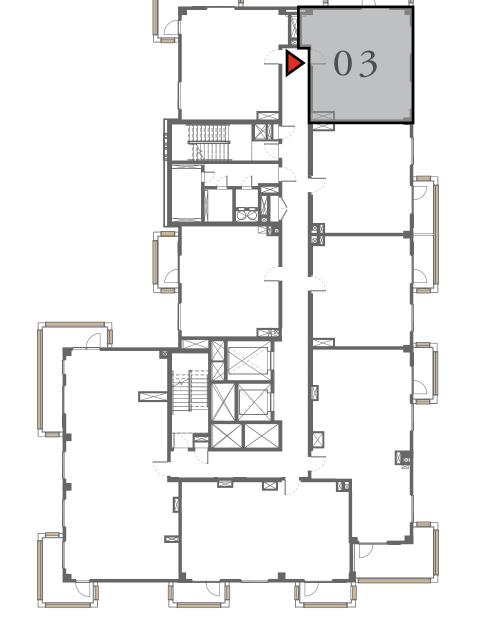

#### UNIT 03 LEVEL 02-06

| APARTMENT AREA | 626.67 SQ.FT. | 58.22 SQ.M. |
|----------------|---------------|-------------|
| BALCONY AREA   | 102.36 SQ.FT. | 9.51 SQ.M.  |
| TOTAL AREA     | 729.03 SQ.FT. | 67.73 SQ.M. |