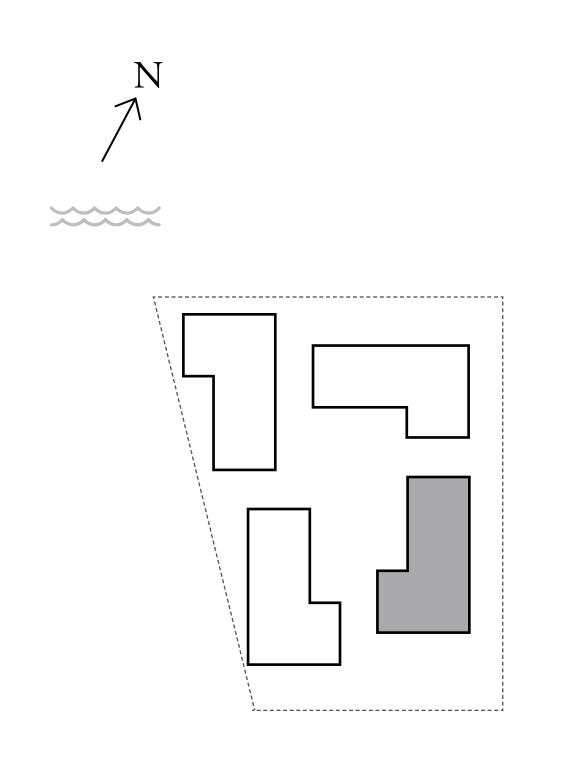

## 1 BEDROOM

UNIT 101 LEVEL 01

|   | APARTMENT AREA | 599.66 SQ.FT. | 55.71 SQ.M. |
|---|----------------|---------------|-------------|
|   | BALCONY AREA   | 228.63 SQ.FT. | 21.24 SQ.M. |
| - | TOTAL AREA     | 828.29 SQ.FT. | 76.95 SQ.M. |











### LOTUS

#### BUILDING 1

### 1 BEDROOM

UNIT 102 LEVEL 01

| APAI | RTMENT AREA | 604.50 SQ.FT. | 56.16 SQ.M. |
|------|-------------|---------------|-------------|
| BA   | LCONY AREA  | 271.25 SQ.FT. | 25.20 SQ.M. |
| Т    | OTAL AREA   | 875.75 SQ.FT. | 81.36 SQ.M. |











### LOTUS

#### BUILDING 1

### 1 BEDROOM

UNIT 103 LEVEL 01

| APARTMENT AREA | 605.15 SQ.FT. | 56.22 SQ.M. |
|----------------|---------------|-------------|
| BALCONY AREA   | 263.39 SQ.FT. | 24.47 SQ.M. |
| TOTAL AREA     | 868.54 SQ.FT. | 80.69 SQ.M. |











### LOTUS

#### BUILDING 1

### 2 BEDROOM

UNIT 104 LEVEL 01

| APARTMENT AREA | 909.44 SQ.FT.  | 84.49 SQ.M.  |
|----------------|----------------|--------------|
| BALCONY AREA   | 939.04 SQ.FT.  | 87.24 SQ.M.  |
| TOTAL AREA     | 1848.48 SQ.FT. | 171.73 SQ.M. |













### LOTUS

#### BUILDING 1

### 2 BEDROOM

UNIT 105 LEVEL 01

| A | APARTMENT AREA | 912.78 SQ.FT.  | 84.80 SQ.M.  |
|---|----------------|----------------|--------------|
|   | BALCONY AREA   | 439.92 SQ.FT.  | 40.87 SQ.M.  |
|   | TOTAL AREA     | 1352.70 SQ.FT. | 125.67 SQ.M. |











### LOTUS

#### BUILDING 1

### 1 BEDROOM

#### UNIT 01 LEVEL 02-06

| APARTMENT AREA | 599.77 SQ.FT. | 55.72 SQ.M. |
|----------------|---------------|-------------|
| BALCONY AREA   | 66.31 SQ.FT.  | 6.16 SQ.M.  |
|