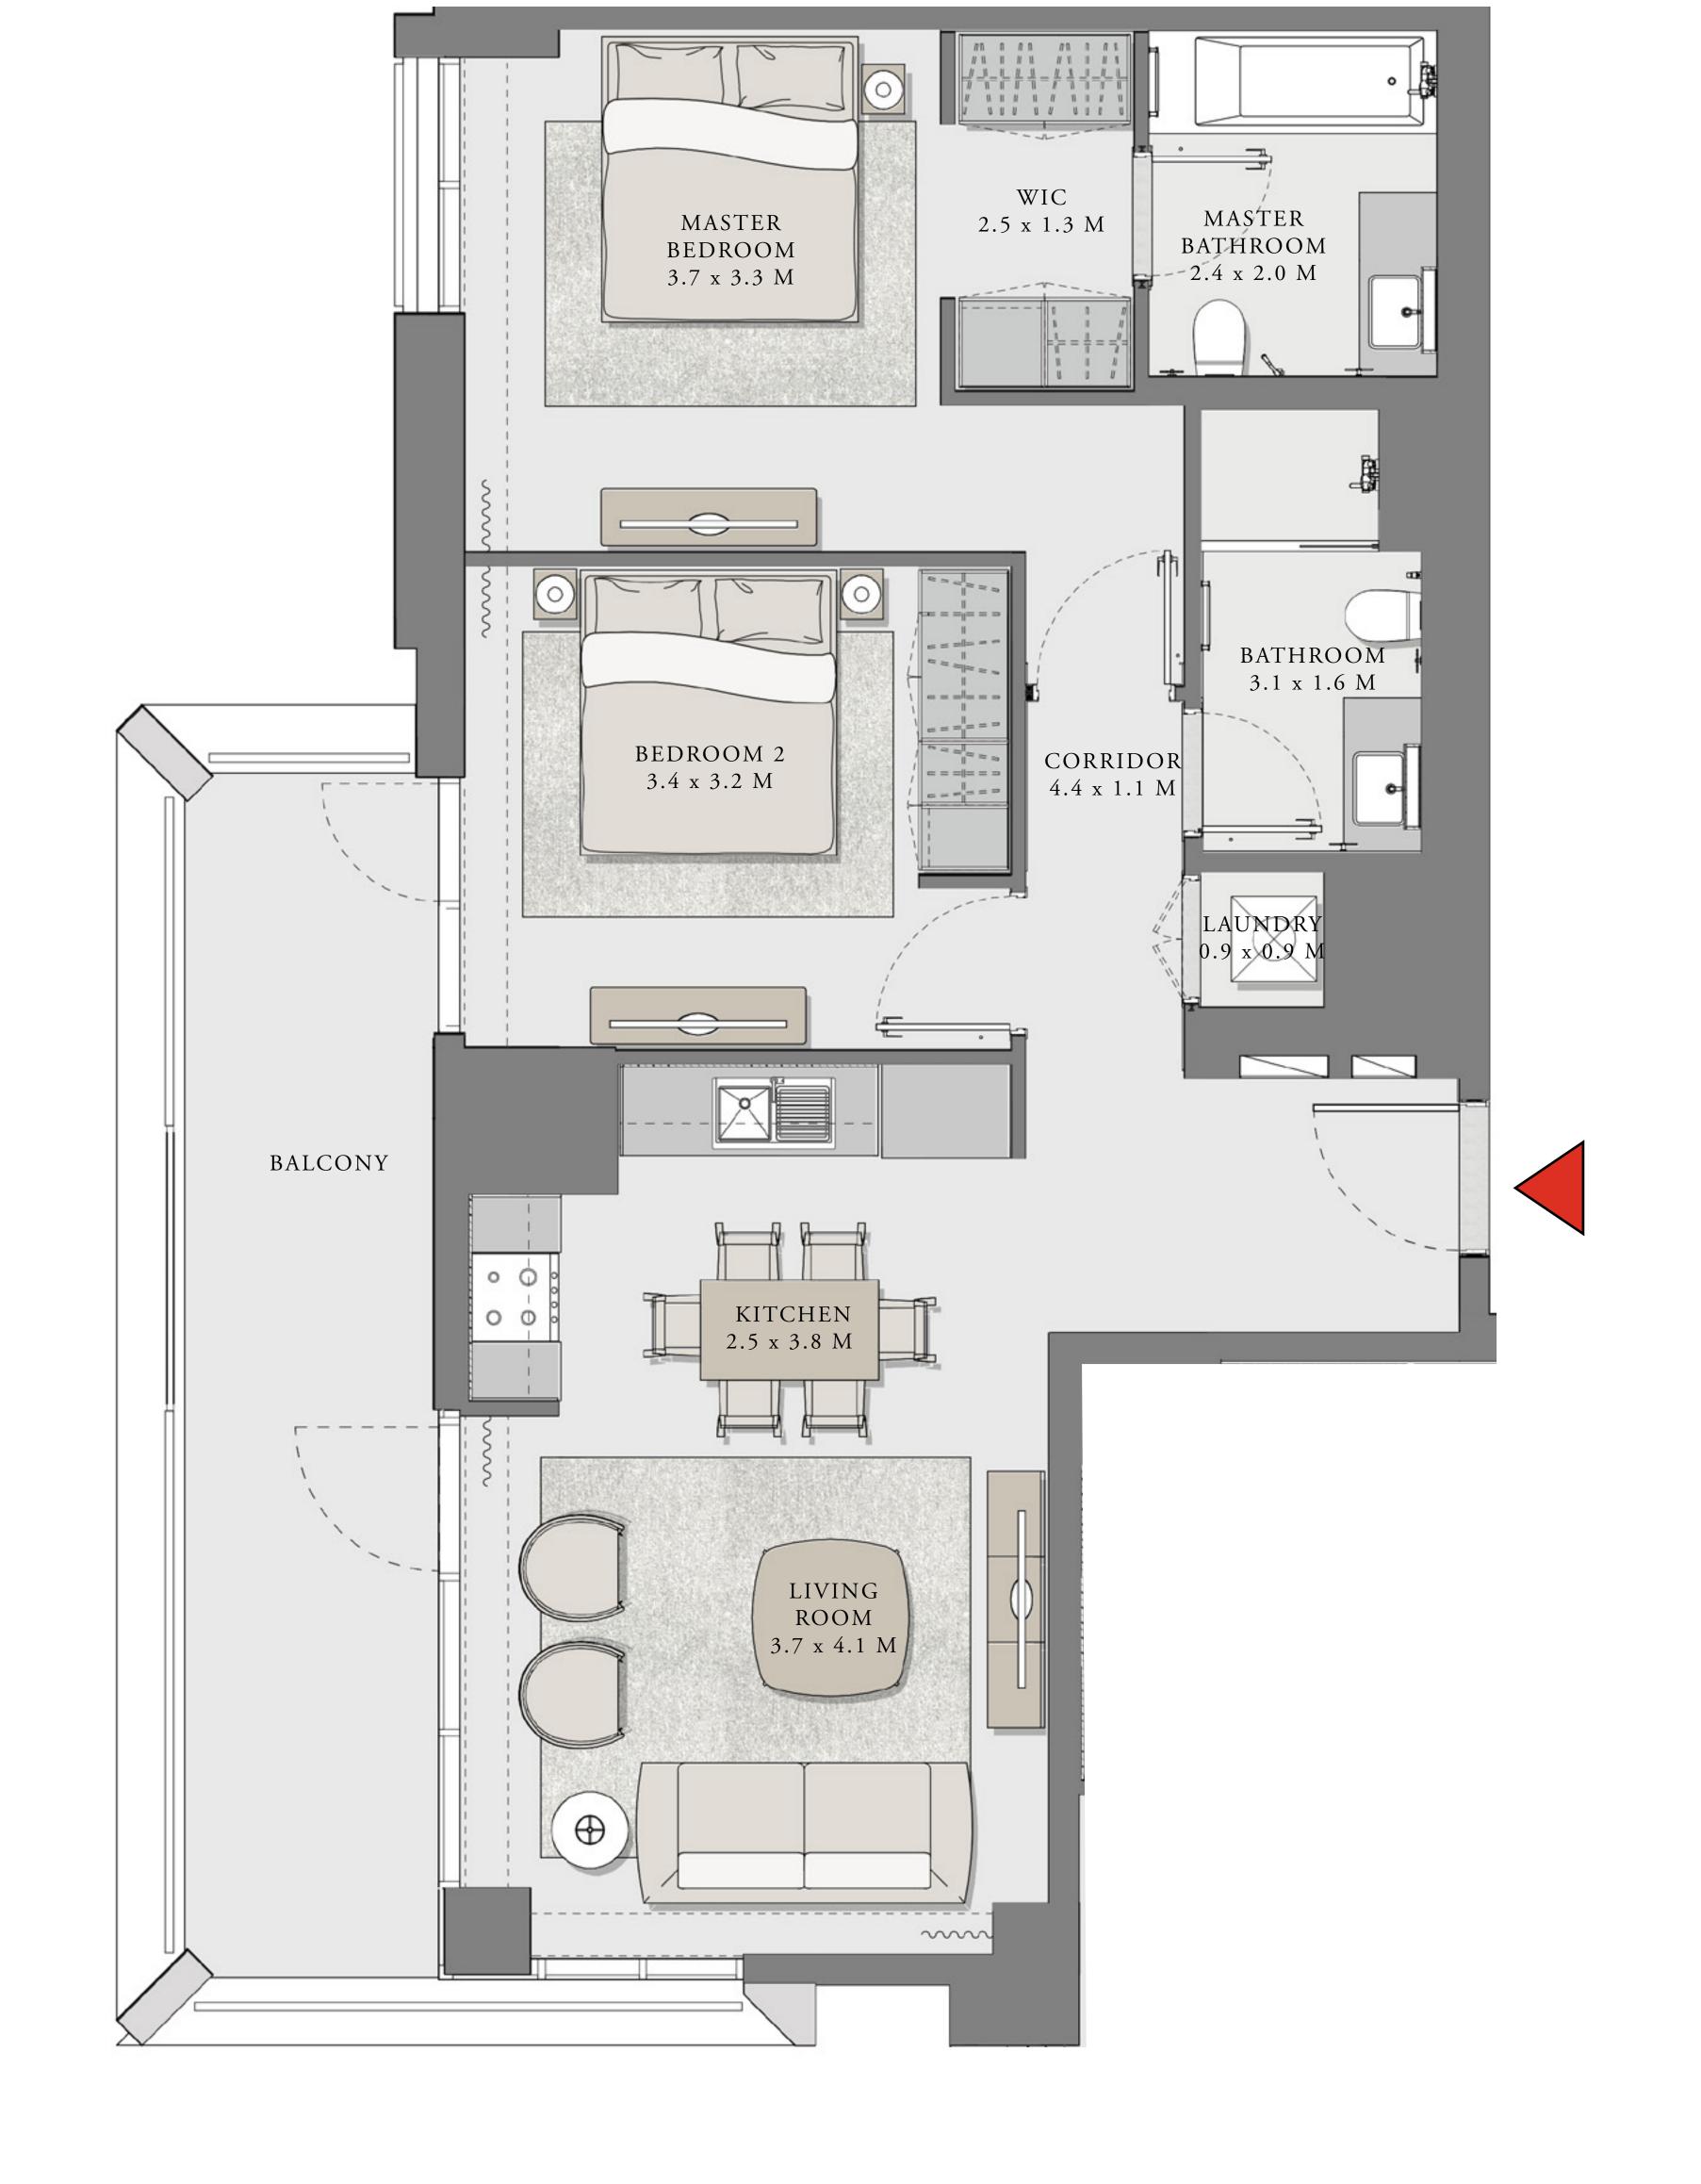

#### LOTUS

#### BUILDING 1

### 2 BEDROOM

UNIT 06 LEVEL 02-06

| APARTMENT AREA | 904.38 SQ.FT.  | 84.02 SQ.M.  |
|----------------|----------------|--------------|
| BALCONY AREA   | 249.83 SQ.FT.  | 23.21 SQ.M.  |
| TOTAL AREA     | 1154.21 SQ.FT. | 107.23 SQ.M. |