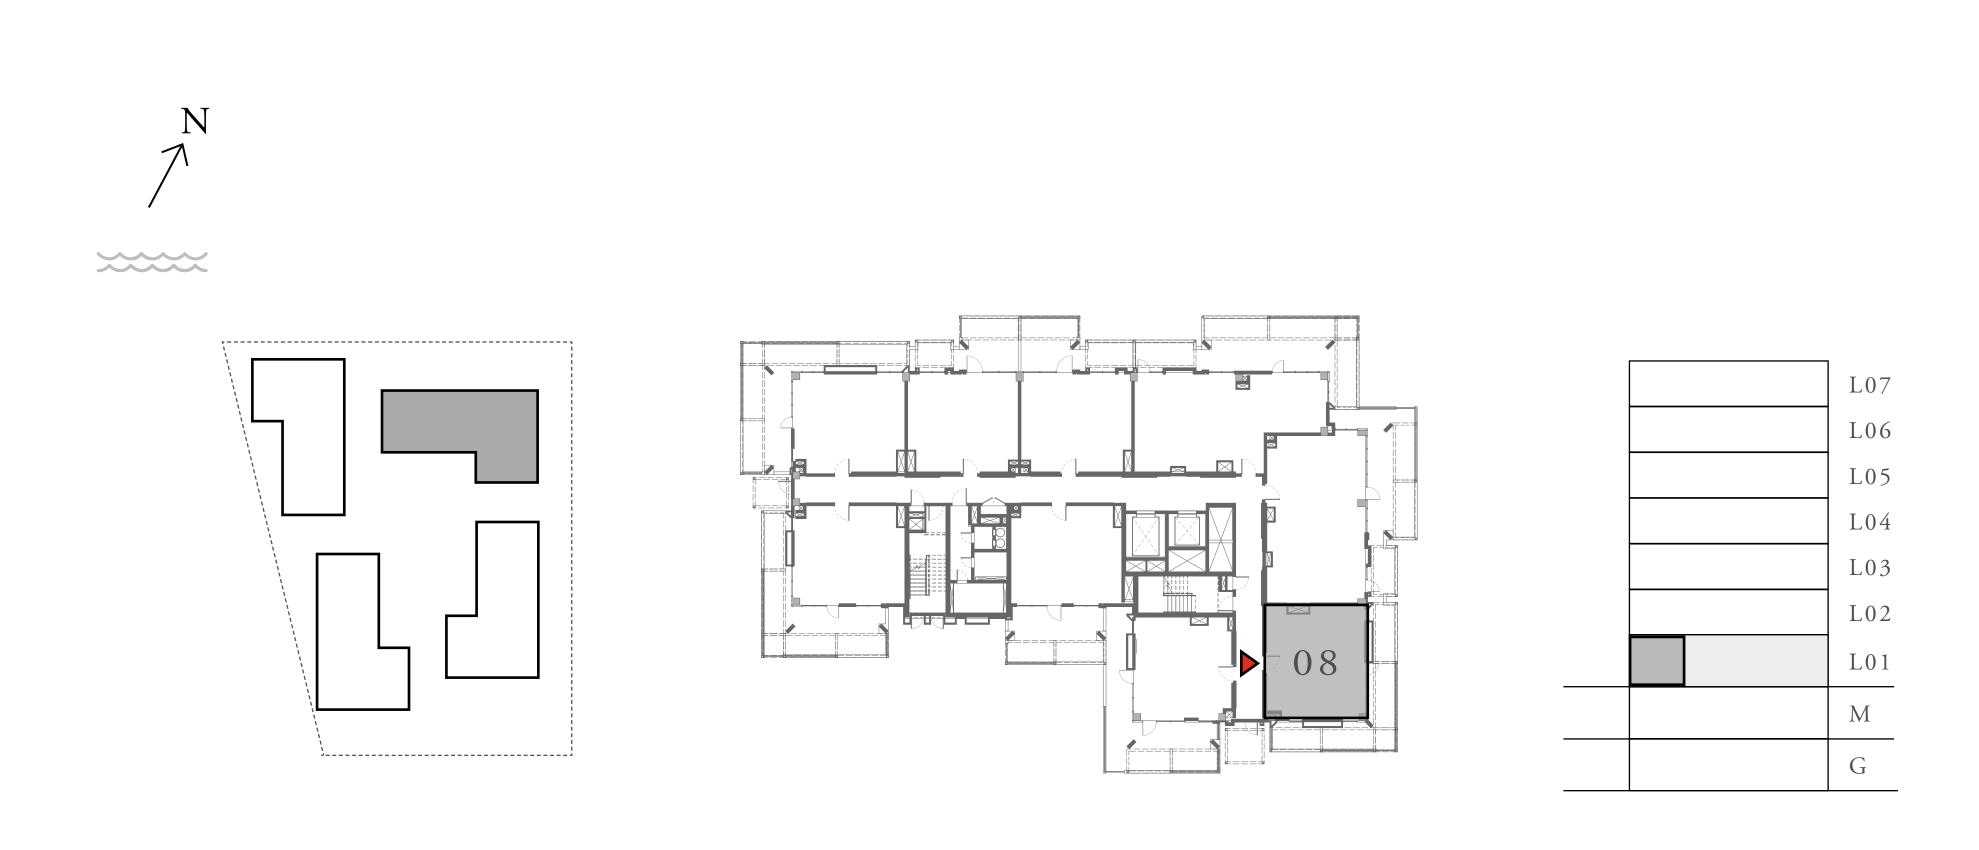

#### LOTUS

#### BUILDING 1

### 3 BEDROOM

UNIT 08 LEVEL 02-06

|   | APARTMENT AREA | 1347.32 SQ.FT. | 125.17 SQ.M. |
|---|----------------|----------------|--------------|
|   | BALCONY AREA   | 303.22 SQ.FT.  | 28.17 SQ.M.  |
| - | TOTAL AREA     | 1650.54 SQ.FT. | 153.34 SQ.M. |