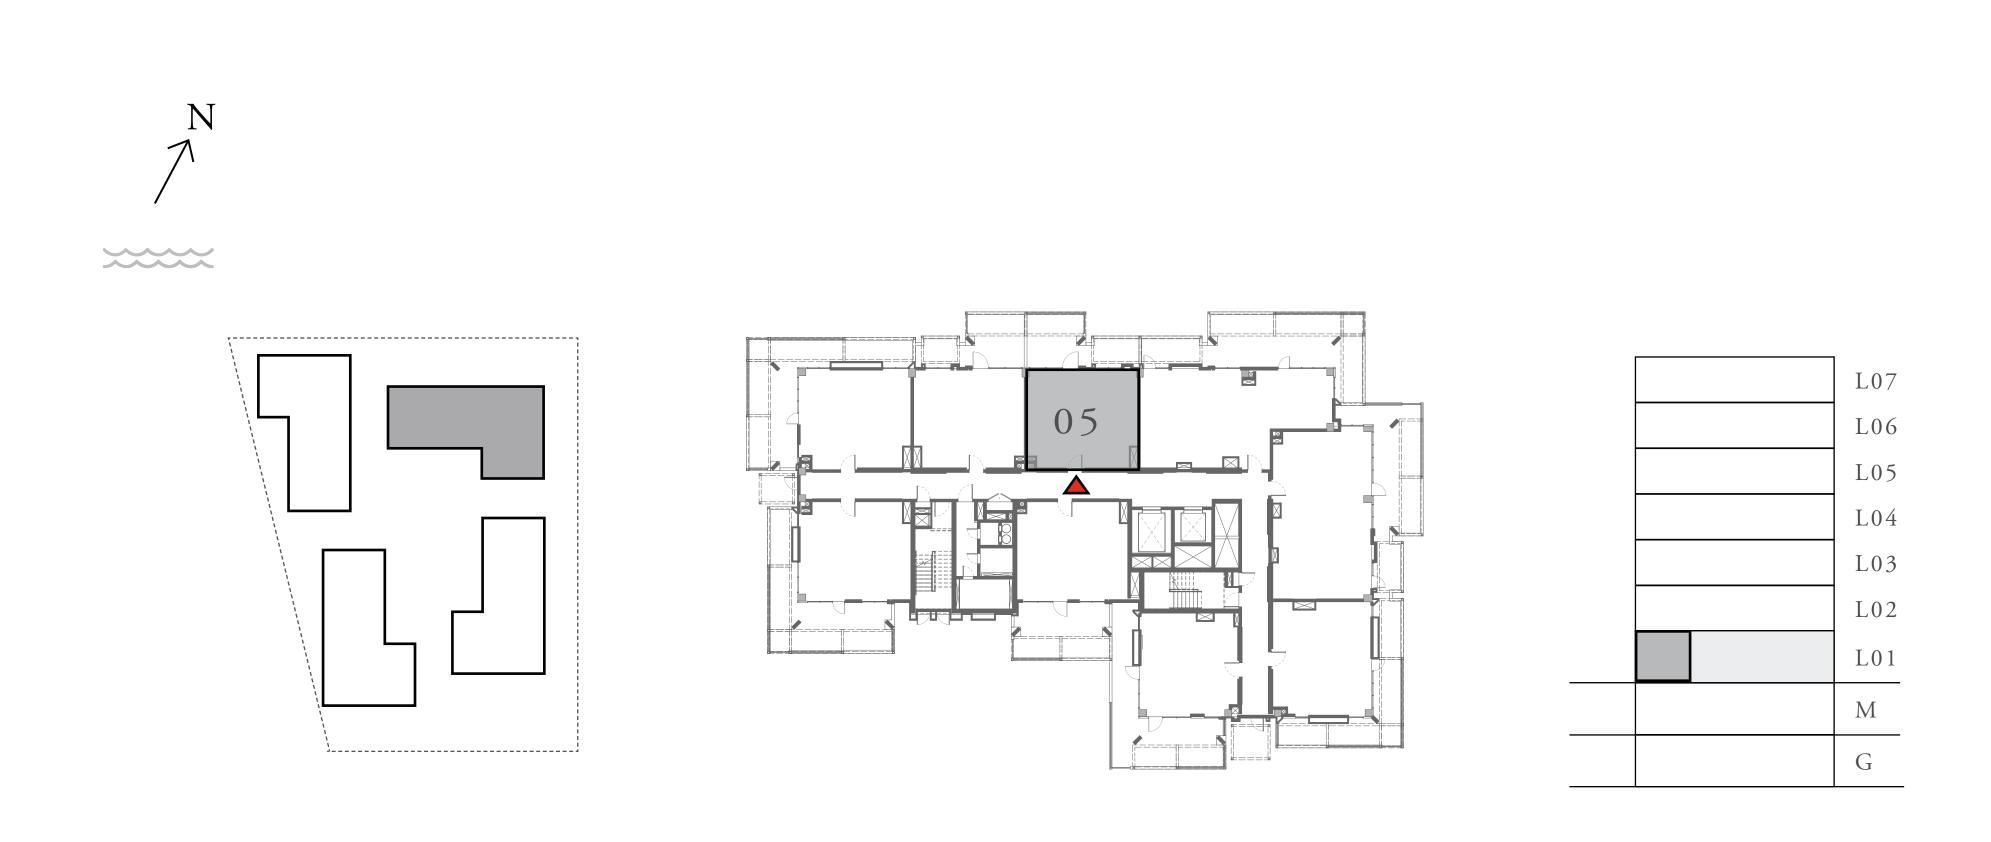

### 1 BEDROOM

UNIT 05 LEVEL 02-06

| APARTMENT AREA | 600.84 SQ.FT. | 55.82 SQ.M. |
|----------------|---------------|-------------|
| BALCONY AREA   | 66.20 SQ.FT.  | 6.15 SQ.M.  |
| TOTAL AREA     | 667.04 SQ.FT. | 61.97 SQ.M. |