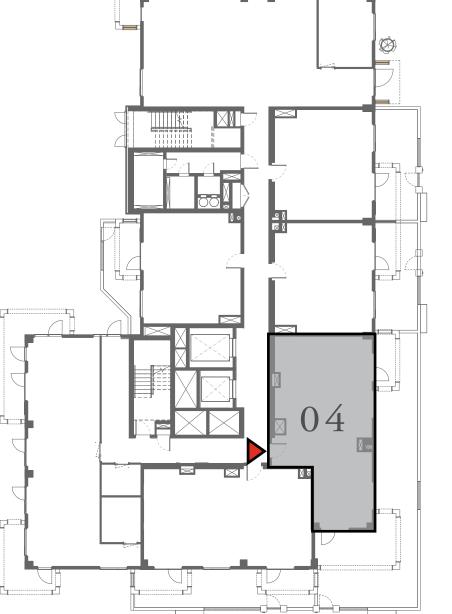

### 2 BEDROOM

UNIT 104 LEVEL 01

| APARTMENT AREA | 909.44 SQ.FT.  | 84.49 SQ.M.  |
|----------------|----------------|--------------|
| BALCONY AREA   | 939.04 SQ.FT.  | 87.24 SQ.M.  |
| TOTAL AREA     | 1848.48 SQ.FT. | 171.73 SQ.M. |