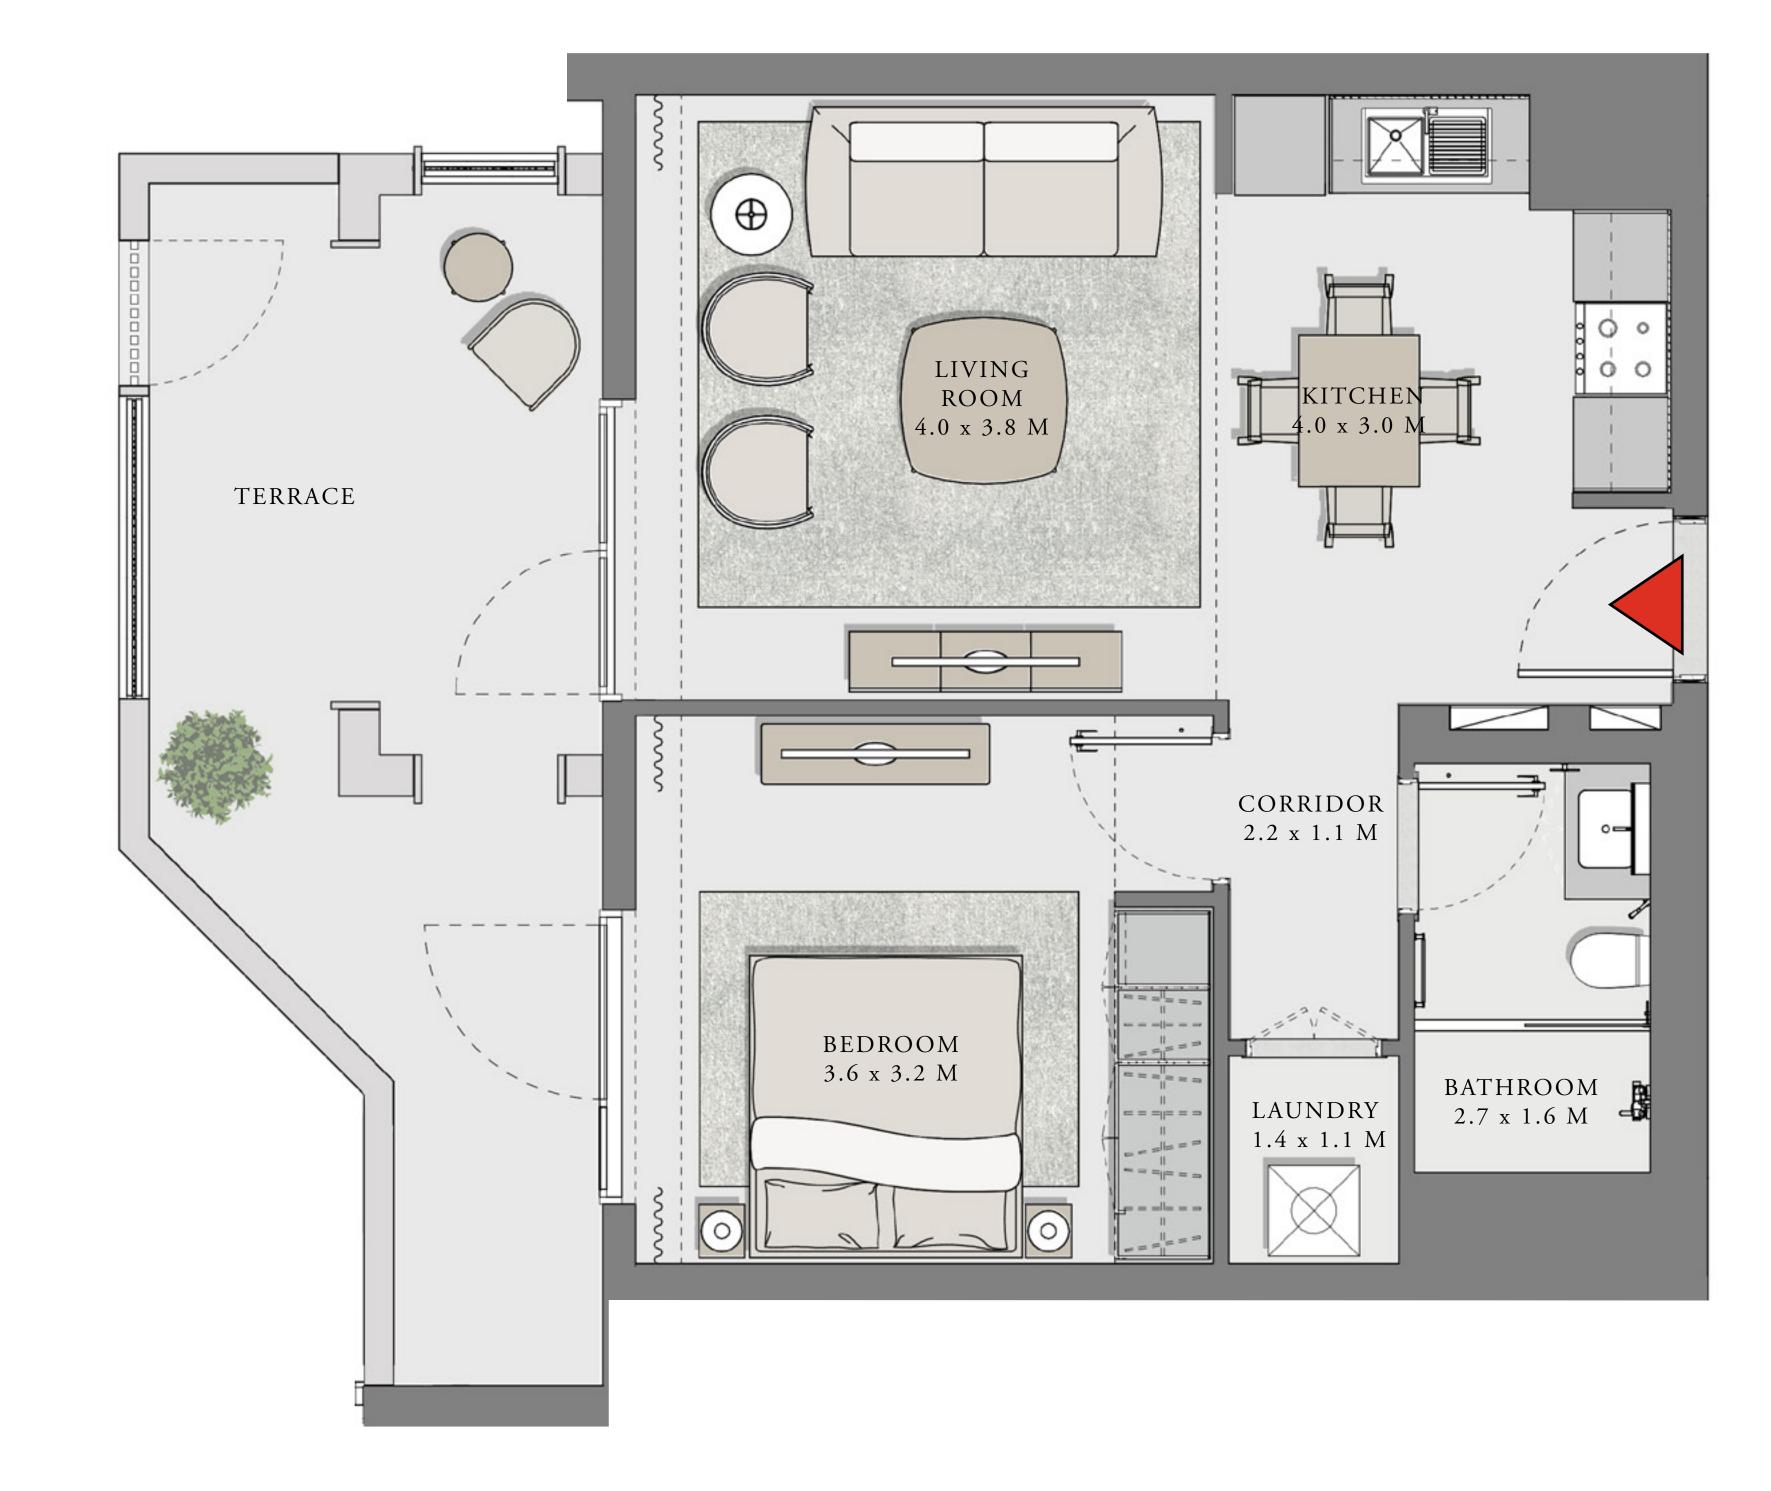

### 1 BEDROOM

UNIT 101 LEVEL 01

|   | APARTMENT AREA | 599.66 SQ.FT. | 55.71 SQ.M. |
|---|----------------|---------------|-------------|
|   | BALCONY AREA   | 228.63 SQ.FT. | 21.24 SQ.M. |
| - | TOTAL AREA     | 828.29 SQ.FT. | 76.95 SQ.M. |