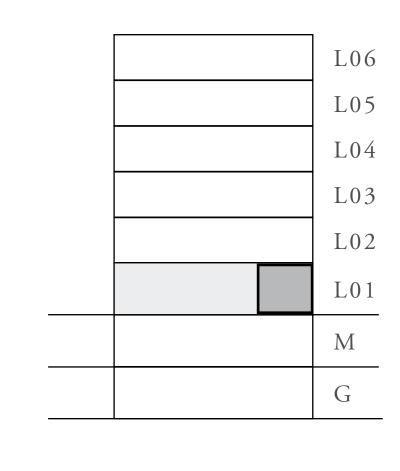

### 1 BEDROOM

UNIT 101 LEVEL 01

|   | APARTMENT AREA | 599.66 SQ.FT. | 55.71 SQ.M. |
|---|----------------|---------------|-------------|
|   | BALCONY AREA   | 228.63 SQ.FT. | 21.24 SQ.M. |
| - | TOTAL AREA     | 828.29 SQ.FT. | 76.95 SQ.M. |