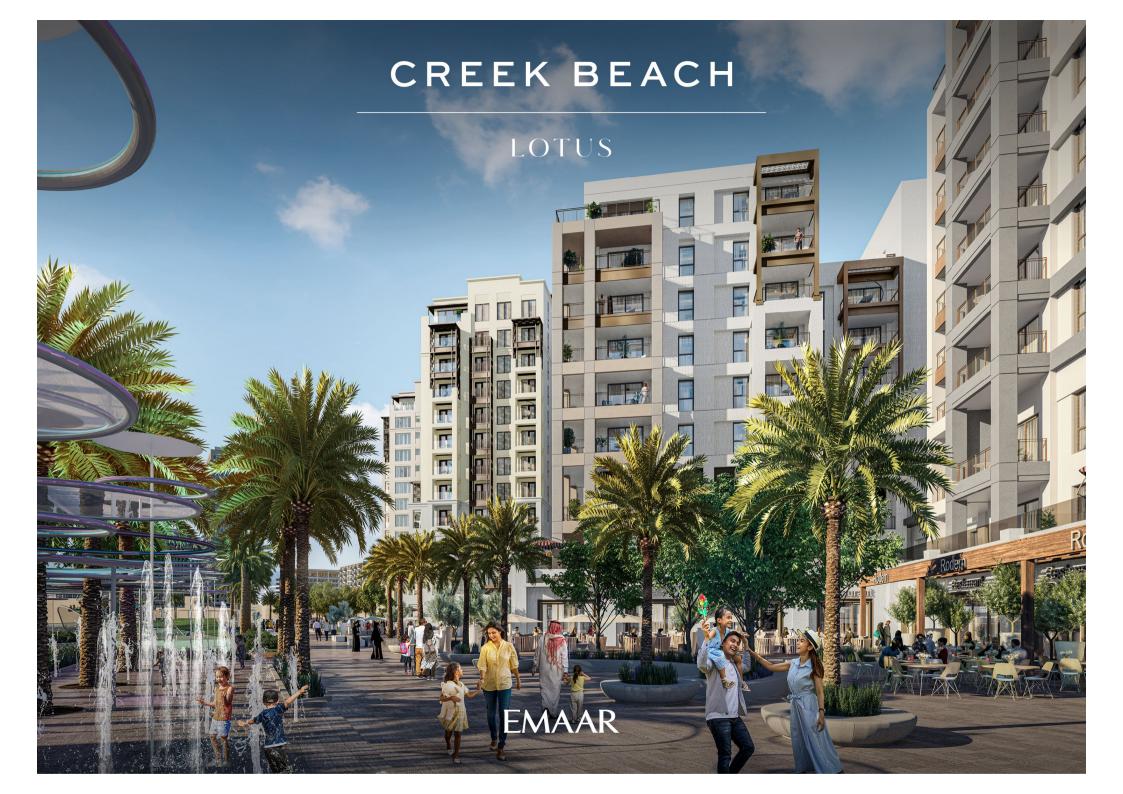

LOTUS



### LOTUS





#### LOTUS

#### BUILDING 1

### 1 BEDROOM

UNIT 101 LEVEL 01

|   | APARTMENT AREA | 599.66 SQ.FT. | 55.71 SQ.M. |
|---|----------------|---------------|-------------|
|   | BALCONY AREA   | 228.63 SQ.FT. | 21.24 SQ.M. |
| - | TOTAL AREA     | 828.29 SQ.FT. | 76.95 SQ.M. |











### LOTUS

#### BUILDING 1

### 1 BEDROOM

UNIT 102 LEVEL 01

| APAI | RTMENT AREA | 604.50 SQ.FT. | 56.16 SQ.M. |
|------|-------------|---------------|-------------|
| BA   | LCONY AREA  | 271.25 SQ.FT. | 25.20 SQ.M. |
| Т    | OTAL AREA   | 875.75 SQ.FT. | 81.36 SQ.M. |











### LOTUS

#### BUILDING 1

### 1 BEDROOM

UNIT 103 LEVEL 01

| APARTMENT AREA | 605.15 SQ.FT. | 56.22 SQ.M. |
|----------------|---------------|-------------|
| BALCONY AREA   | 263.39 SQ.