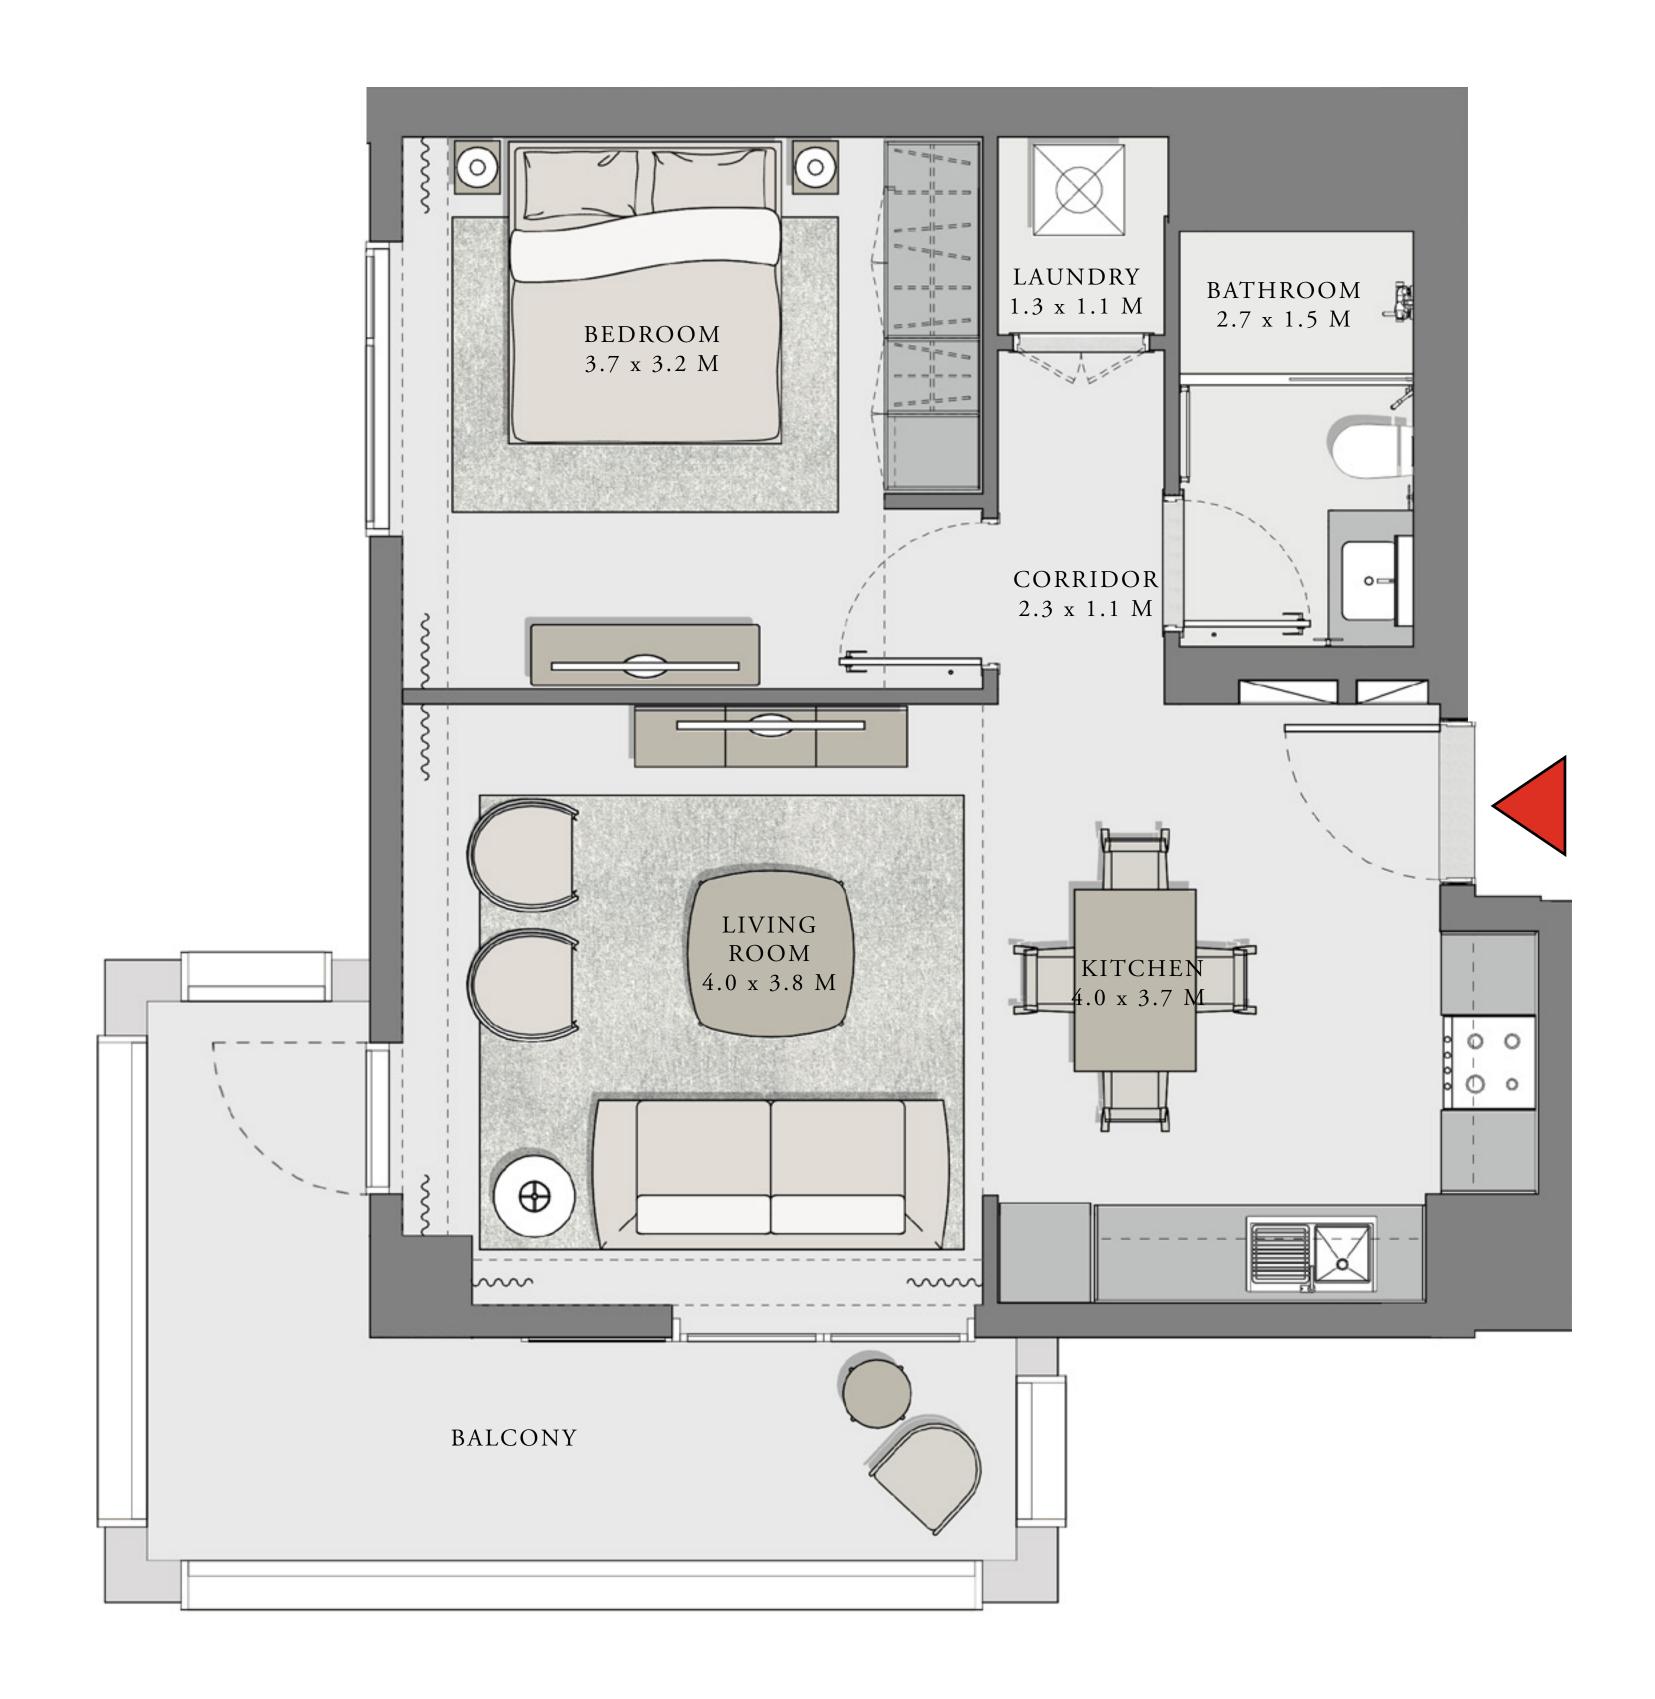

### 1 BEDROOM

UNIT 103 LEVEL 01

| APARTMENT AREA | 605.15 SQ.FT. | 56.22 SQ.M. |
|----------------|---------------|-------------|
| BALCONY AREA   | 263.39 SQ.FT. | 24.47 SQ.M. |
| TOTAL AREA     | 868.54 SQ.FT. | 80.69 SQ.M. |