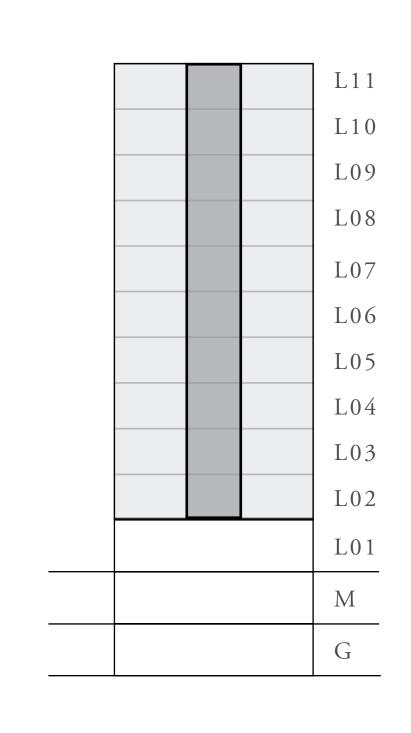

REA | 601.81 SQ.FT. | 55.91 SQ.M. |
|----------------|---------------|-------------|
| BALCONY AREA   | 79.44 SQ.FT.  | 7.38 SQ.M.  |
| TOTAL AREA     | 681.25 SQ.FT. | 63.29 SQ.M. |







### LOTUS

#### BUILDING 2

## 2 BEDROOM

#### UNIT 06 LEVEL 02-11

| APARTMENT AREA | 910.63 SQ.FT.  | 84.60 SQ.M.  |
|----------------|----------------|--------------|
| BALCONY AREA   | 186.00 SQ.FT.  | 17.28 SQ.M.  |
| TOTAL AREA     | 1096.63 SQ.FT. | 101.88 SQ.M. |







L09

L08

L05

L04

L03

L02

### LOTUS

#### BUILDING 2

## 2 BEDROOM

#### UNIT 07 LEVEL 02-11

|   | APARTMENT AREA | 919.35 SQ.FT.  | 85.41 SQ.M. |  |
|---|----------------|----------------|-------------|--|
|   | BALCONY AREA   | 126.69 SQ.FT.  | 11.77 SQ.M. |  |
| _ | TOTAL AREA     | 1046.04 SQ.FT. | 97.18 SQ.M. |  |











### LOTUS

#### BUILDING 2

## 3 BEDROOM

#### UNIT 08 LEVEL 02-11

| APARTMENT AREA | 1347.32 SQ.FT. | 125.17 SQ.M. |
|----------------|----------------|--------------|
| BALCONY AREA   | 110.65 SQ.FT.  | 10.28 SQ.M.  |
| TOTAL AREA     | 1457.97 SQ.FT. | 135.45 SQ.M. |







### LOTUS

#### BUILDING 3

## 1 BEDROOM

UNIT 101 LEVEL 01

| APARTMENT AREA | 601.38 SQ.FT.  | 55.87 SQ.M.  |
|----------------|----------------|--------------|
| BALCONY AREA   | 581.47 SQ.FT.  | 54.02 SQ.M.  |
| TOTAL AREA     | 1182.85 SQ.FT. | 109.89 SQ.M. |











### LOTUS

#### BUILDING 3

## 1 BEDROOM

UNIT 102 LEVEL 01

| APARTMENT AREA | 601.92 SQ.FT. | 55.92 SQ.M. |
|----------------|---------------|-------------|
| BALCONY AREA   | 279.11 SQ.FT. | 25.93 SQ.M. |
| TOTAL AREA     | 881.03 SQ.FT