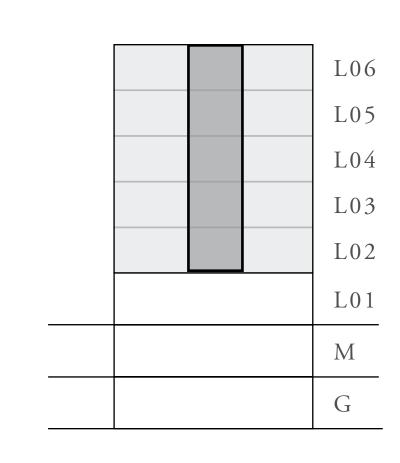

#### UNIT 03 LEVEL 02-06

| APARTMENT AREA | 626.67 SQ.FT. | 58.22 SQ.M. |
|----------------|---------------|-------------|
| BALCONY AREA   | 102.36 SQ.FT. | 9.51 SQ.M.  |
| TOTAL AREA     | 729.03 SQ.FT. | 67.73 SQ.M. |