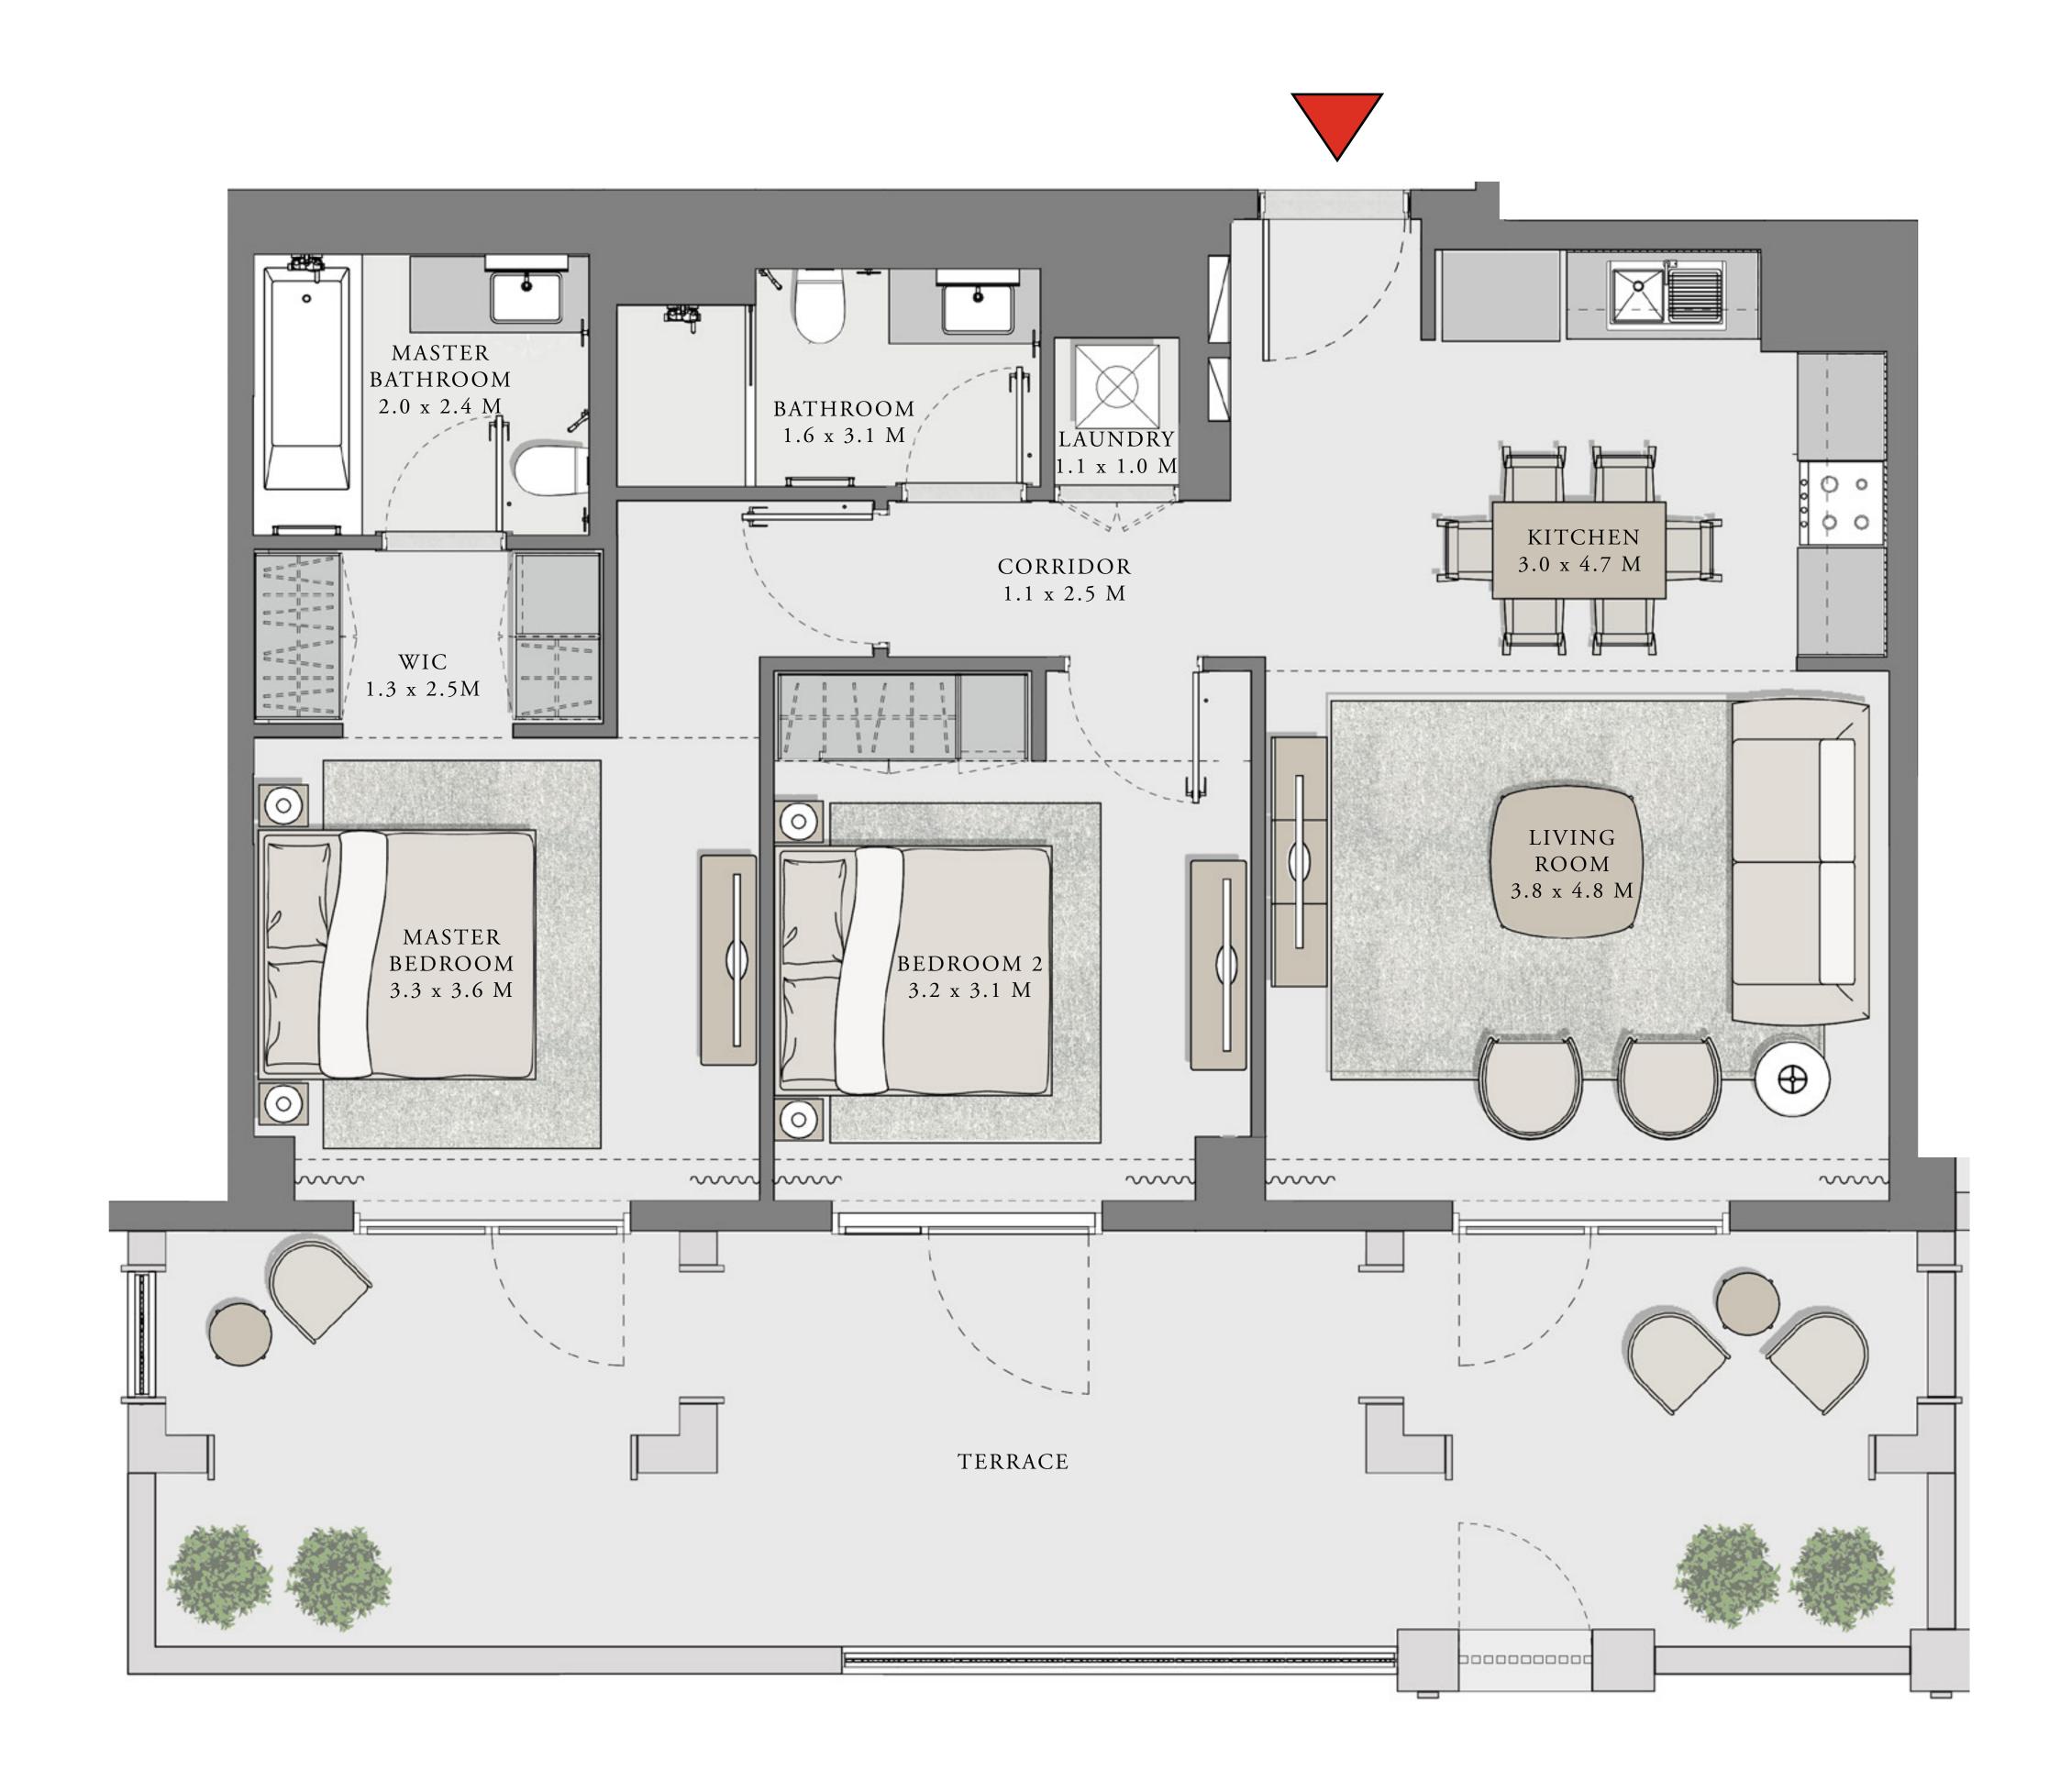

### LOTUS

#### BUILDING 3

### 2 BEDROOM

UNIT 104 LEVEL 01

|   | APARTMENT AREA | 905.57 SQ.FT.  | 84.13 SQ.M.  |
|---|----------------|----------------|--------------|
|   | BALCONY AREA   | 939.47 SQ.FT.  | 87.28 SQ.M.  |
| _ | TOTAL AREA     | 1845.04 SQ.FT. | 171.41 SQ.M. |