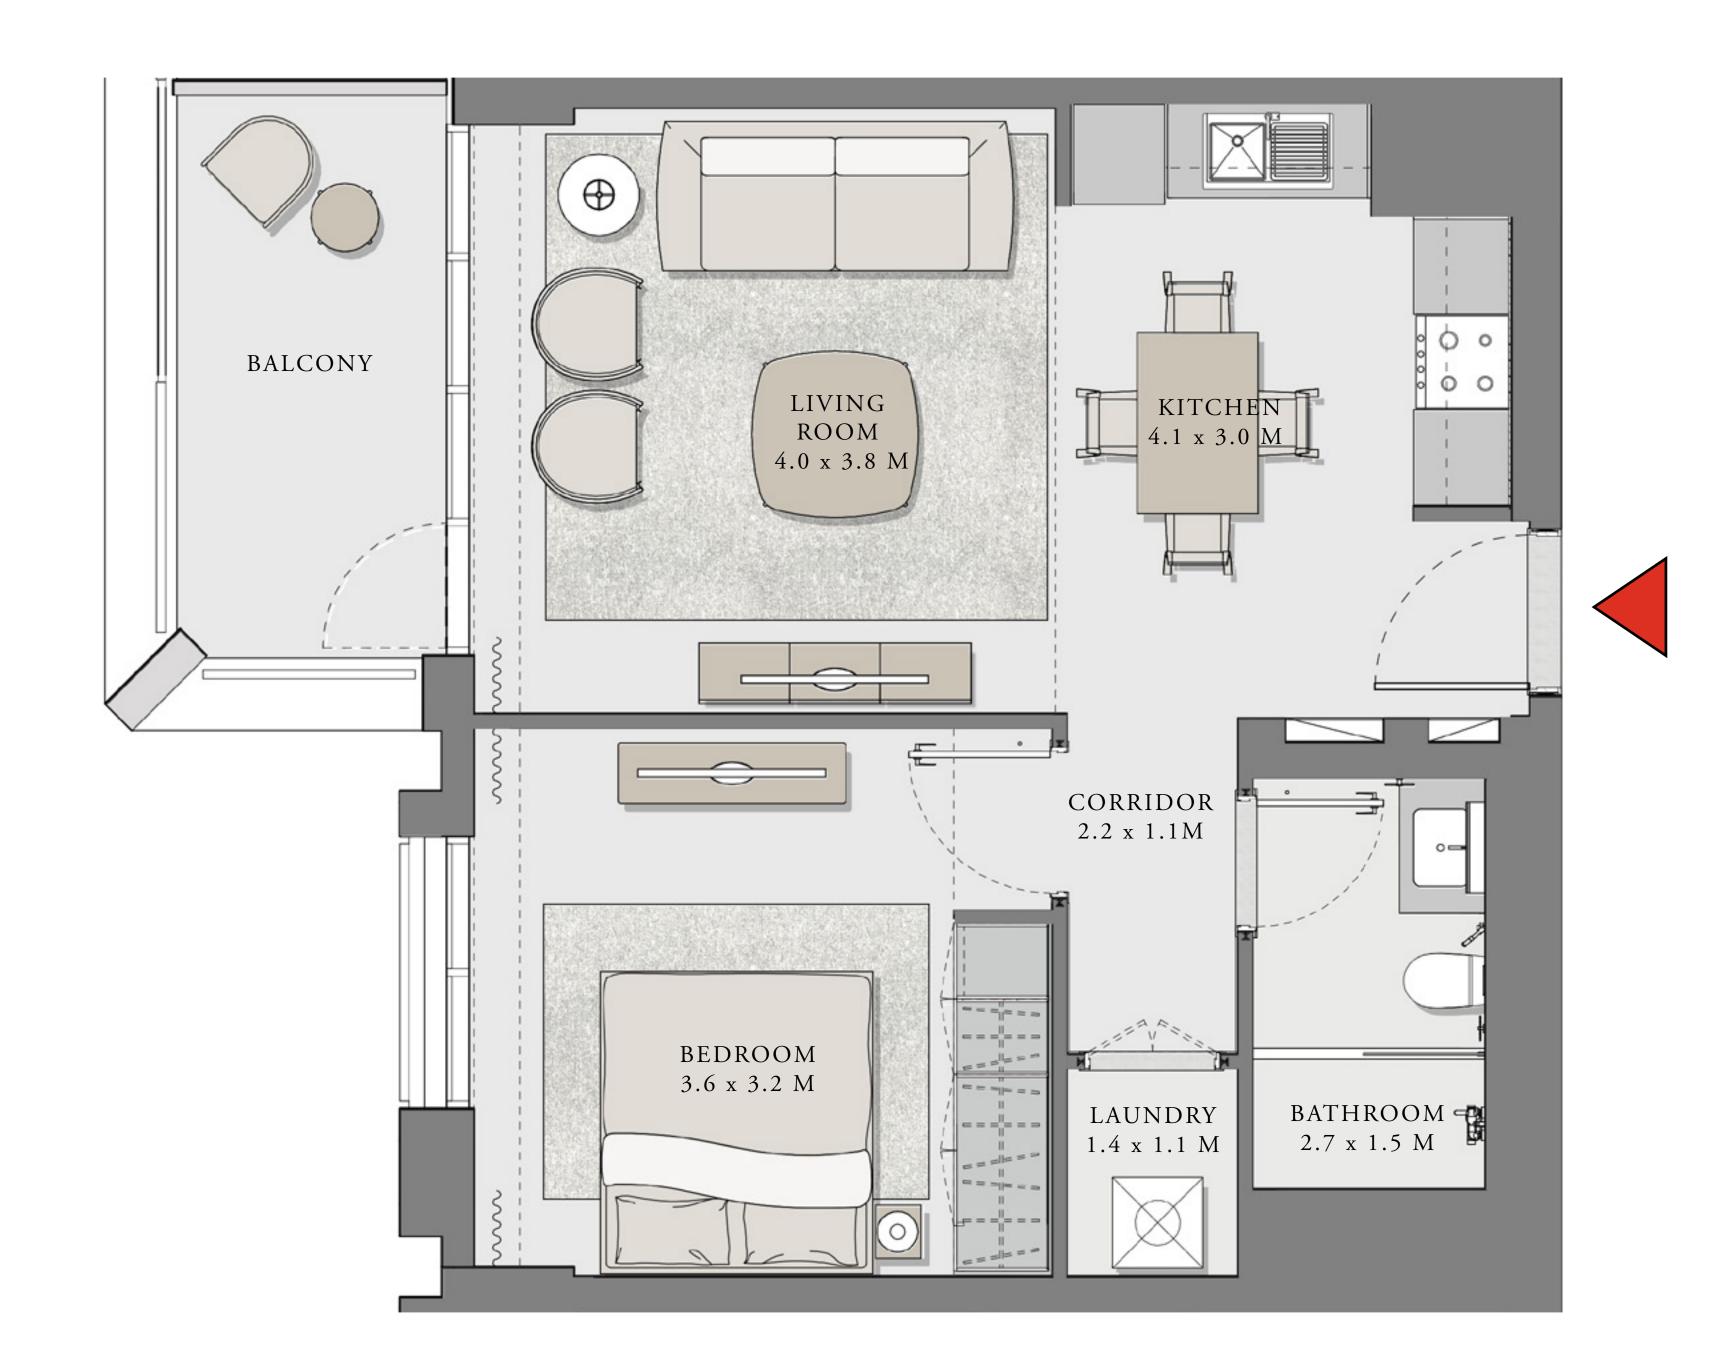

#### LOTUS

#### BUILDING 1

### 1 BEDROOM

UNIT 05 LEVEL 02-06

| APARTMENT AREA | 600.84 SQ.FT. | 55.82 SQ.M. |
|----------------|---------------|-------------|
| BALCONY AREA   | 66.20 SQ.FT.  | 6.15 SQ.M.  |
| TOTAL AREA     | 667.04 SQ.FT. | 61.97 SQ.M. |