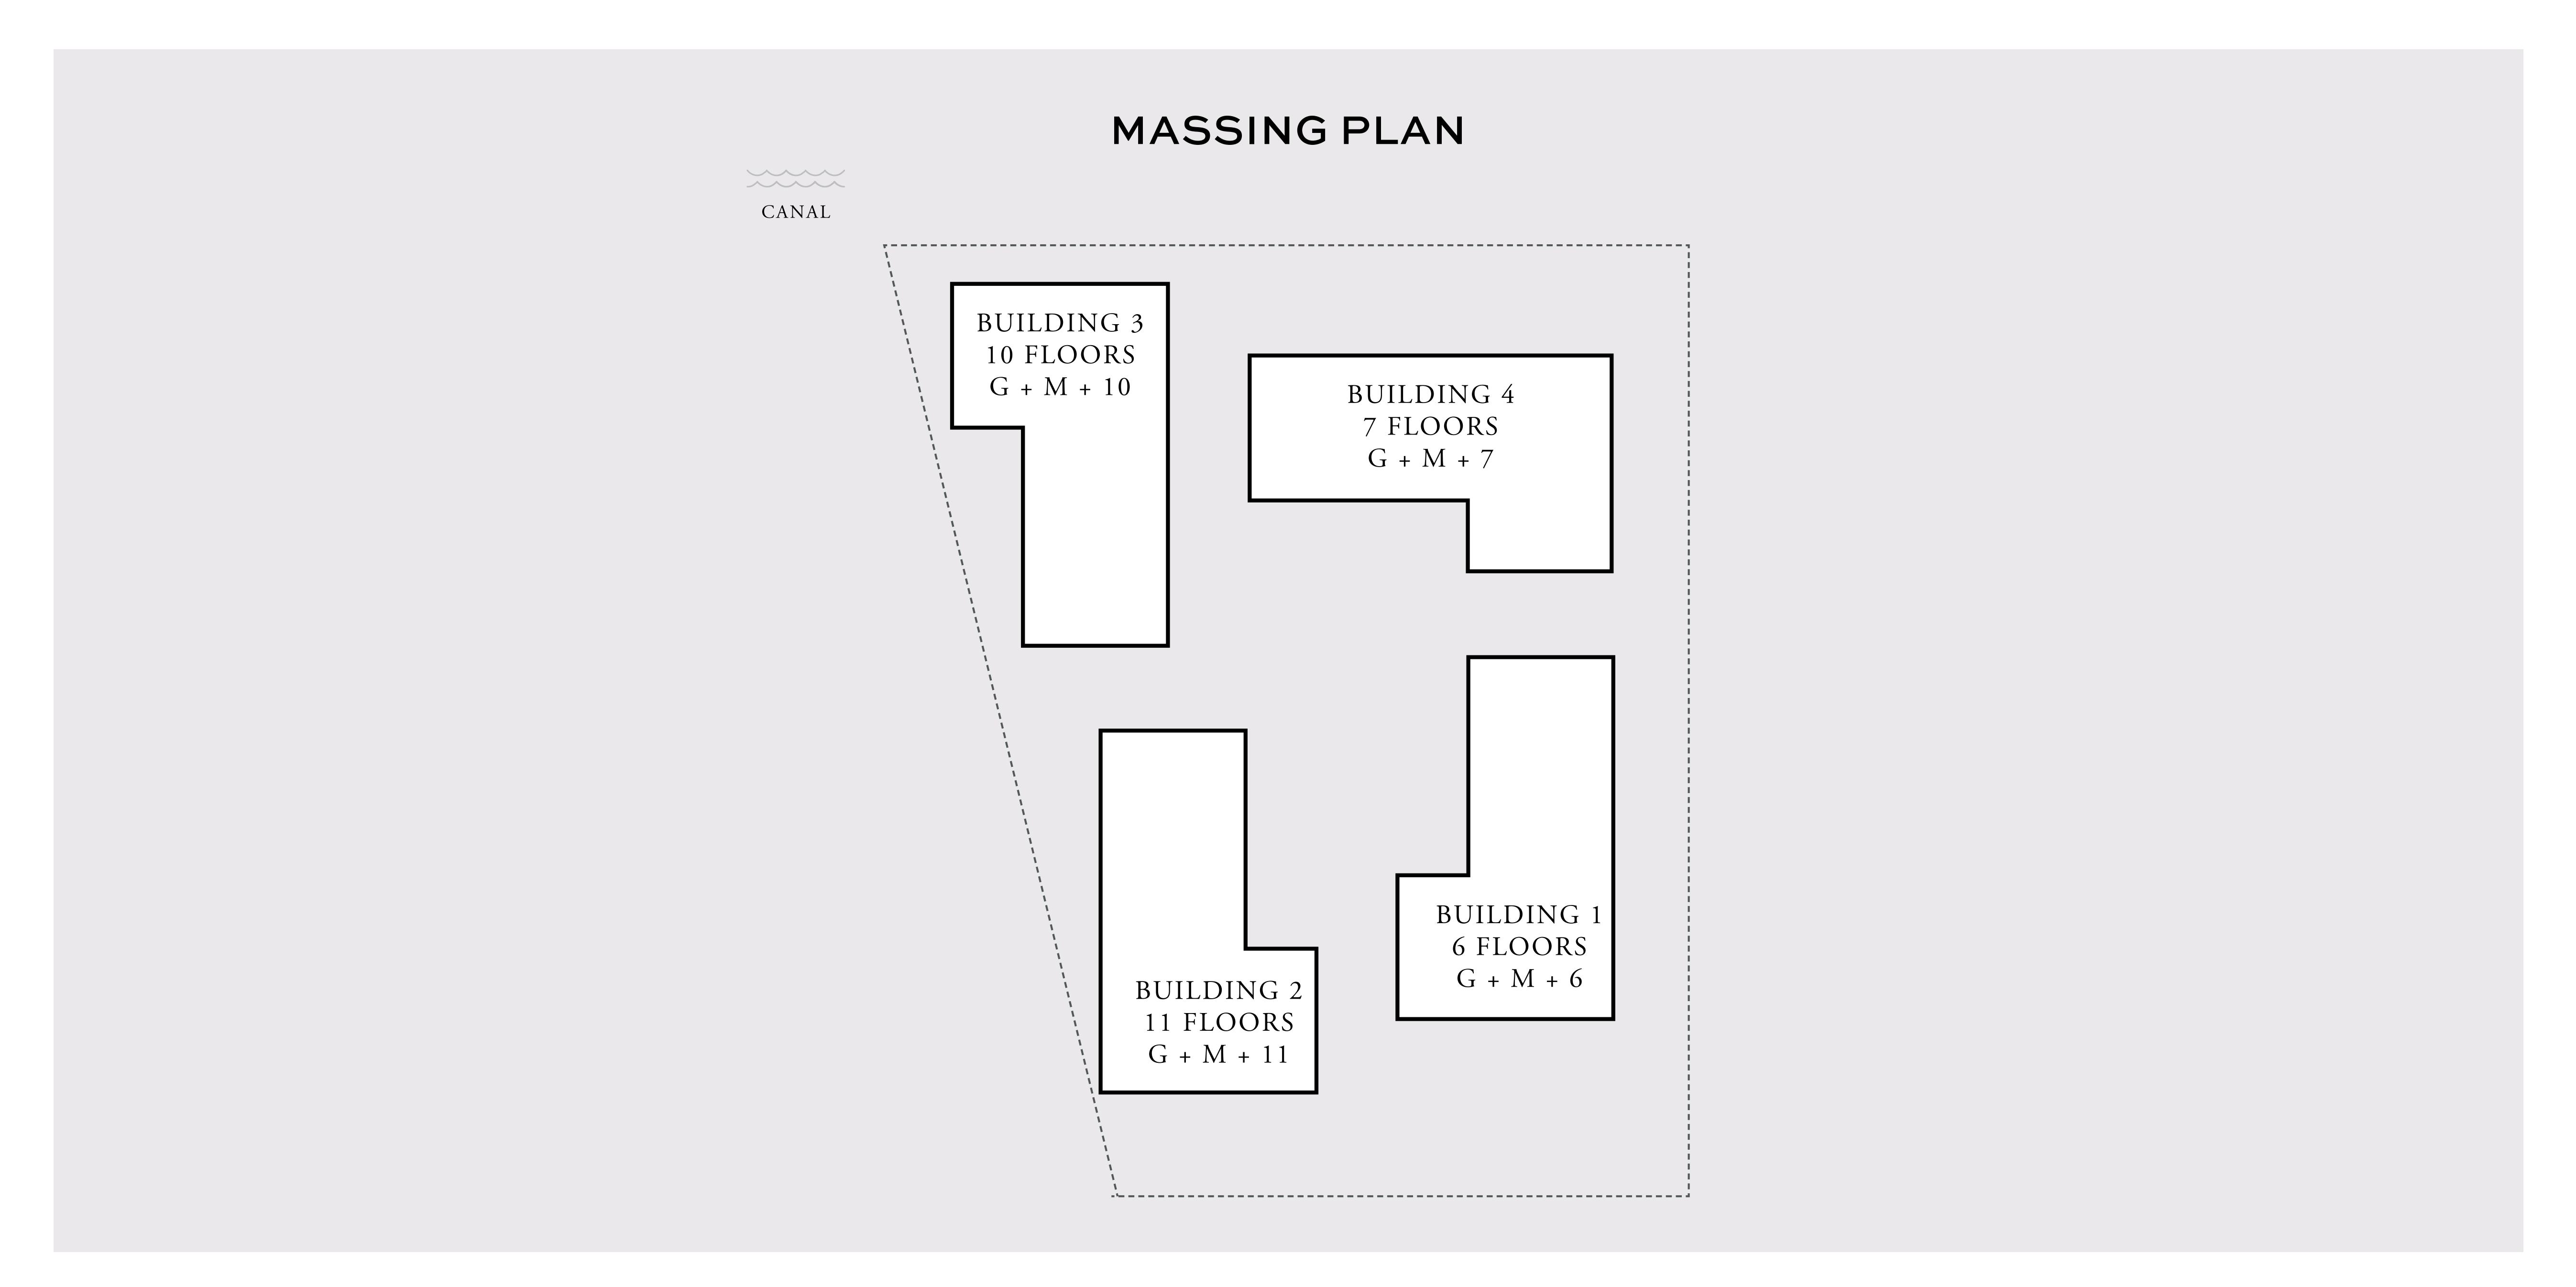

LOTUS



### LOTUS





#### LOTUS

#### BUILDING 1

### 1 BEDROOM

UNIT 101 LEVEL 01

|   | APARTMENT AREA | 599.66 SQ.FT. | 55.71 SQ.M. |
|---|----------------|---------------|-------------|
|   | BALCONY AREA   | 228.63 SQ.FT. | 21.24 SQ.M. |
| - | TOTAL AREA     | 828.29 SQ.FT. | 76.95 SQ.M. |











### LOTUS

#### BUILDING 1

### 1 BEDROOM

UNIT 102 LEVEL 01

| APAI | RTMENT AREA | 604.50 SQ.FT. | 56.16 SQ.M. |
|------|-------------|---------------|-------------|
| BA   | LCONY AREA  | 271.25 SQ.FT. | 25.20 SQ.M. |
| Т    | OTAL AREA   | 875.75 SQ.FT. | 81.36 SQ.M. |











### LOTUS

#### BUILDING 1

### 1 BEDROOM

UNIT 103 LEVEL 01

| APARTMENT AREA | 605.15 SQ.FT. | 56.22 SQ.M. |
|----------------|---------------|-------------|
| BALCONY AREA   | 263.39 SQ.FT. | 24.47 SQ.M. |
| TOTAL AREA