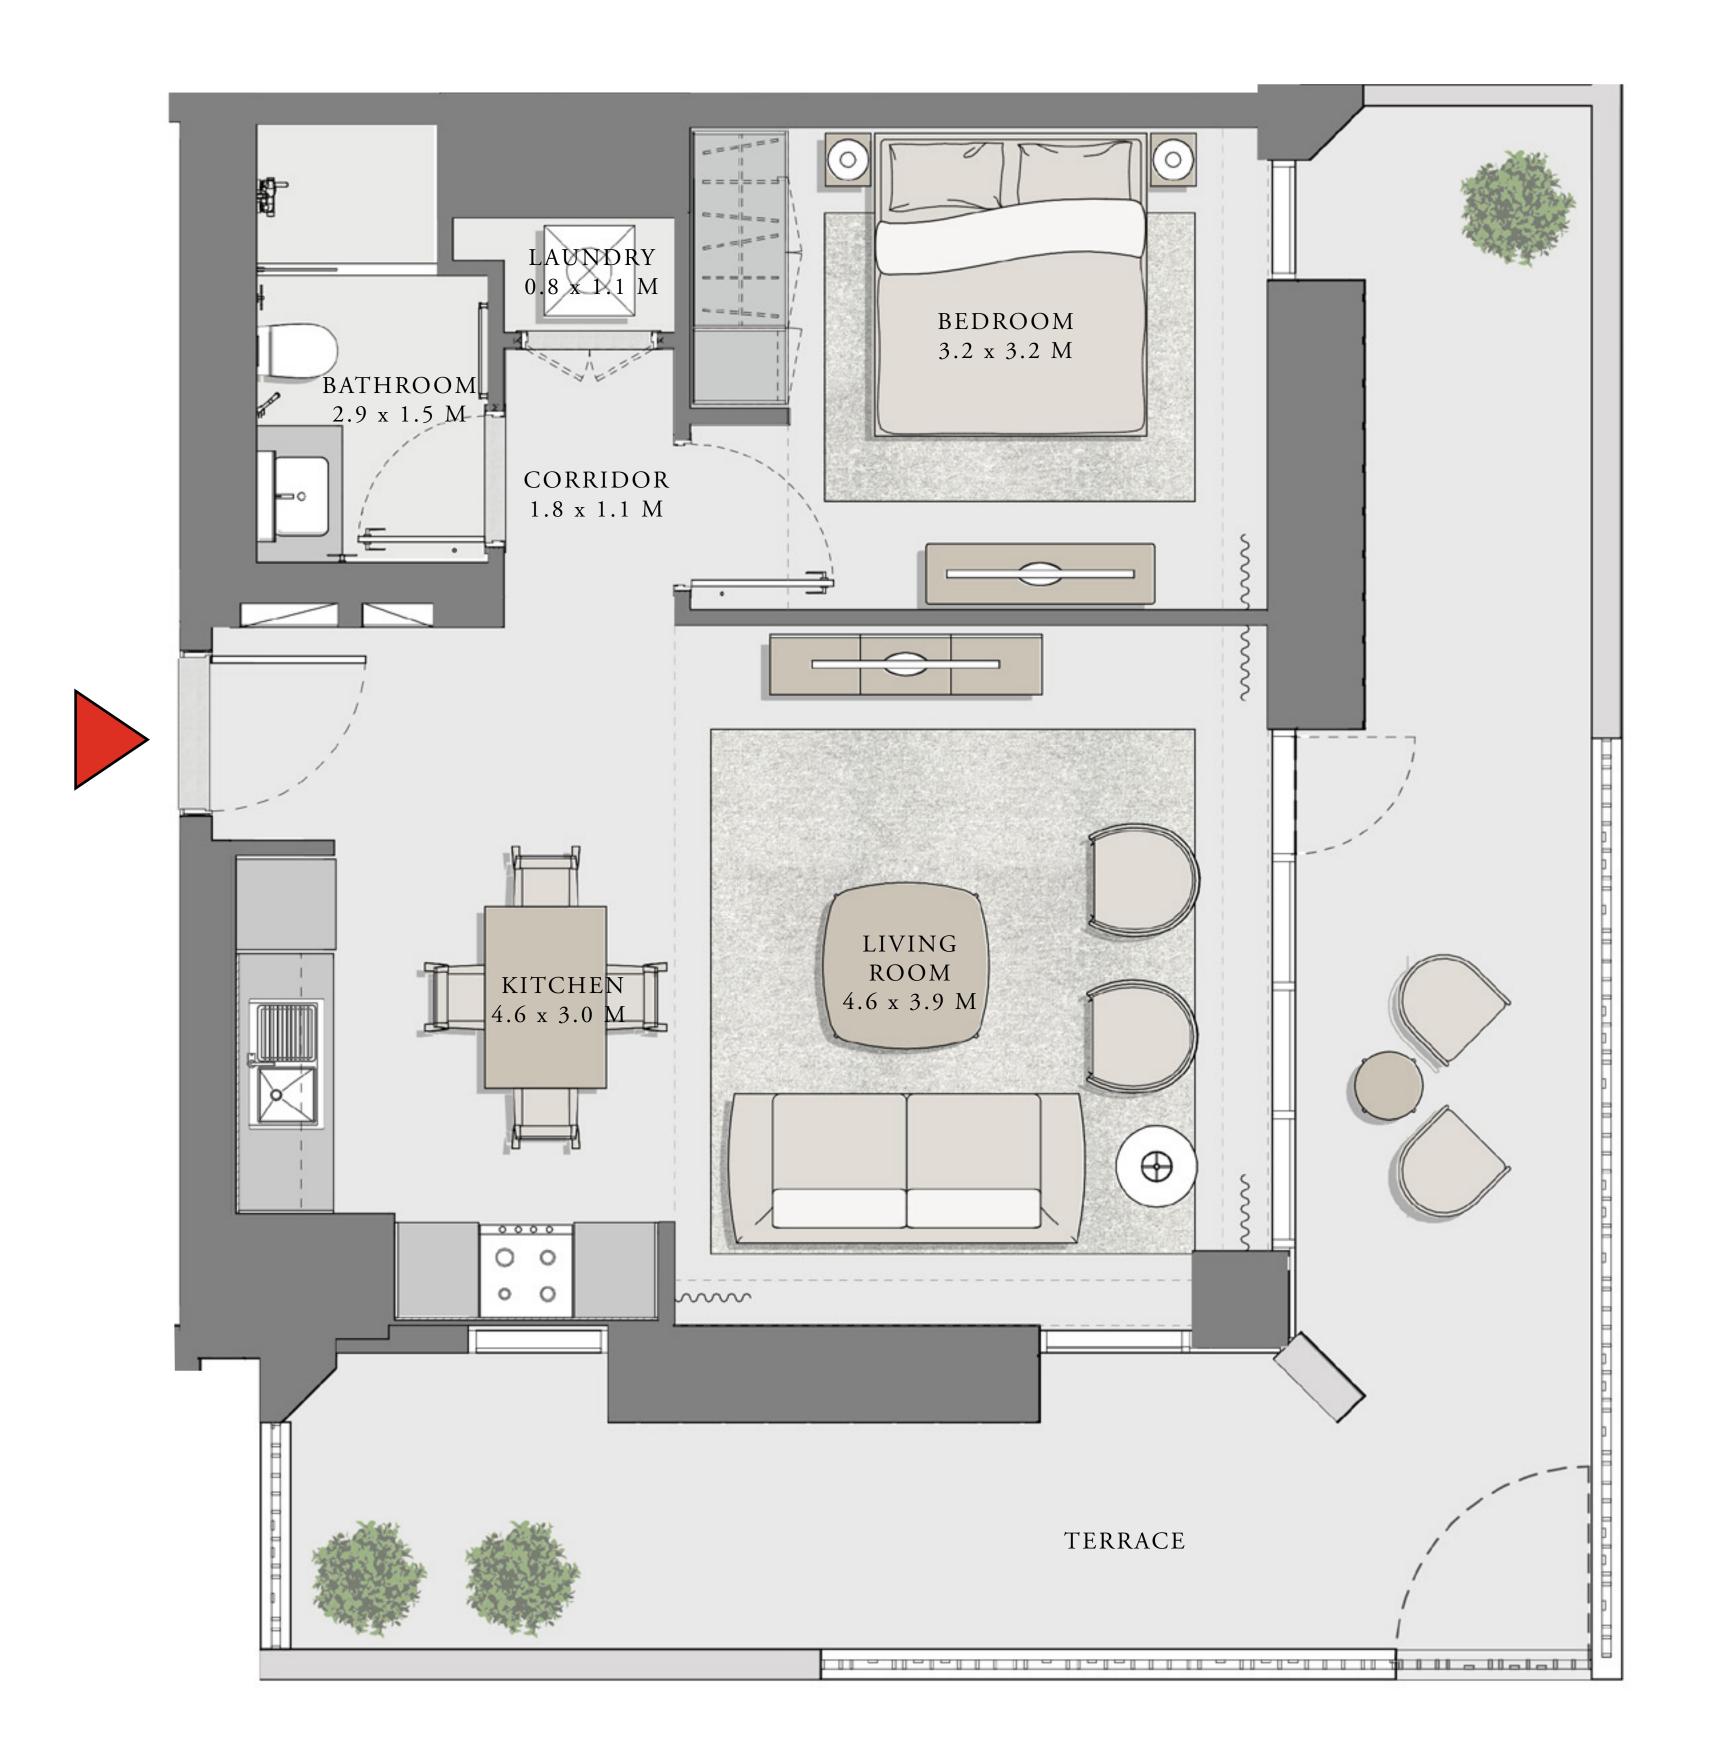

#### LOTUS

#### BUILDING 1

### 3 BEDROOM

UNIT 08 LEVEL 02-06

|   | APARTMENT AREA | 1347.32 SQ.FT. | 125.17 SQ.M. |
|---|----------------|----------------|--------------|
|   | BALCONY AREA   | 303.22 SQ.FT.  | 28.17 SQ.M.  |
| - | TOTAL AREA     | 1650.54 SQ.FT. | 153.34 SQ.M. |