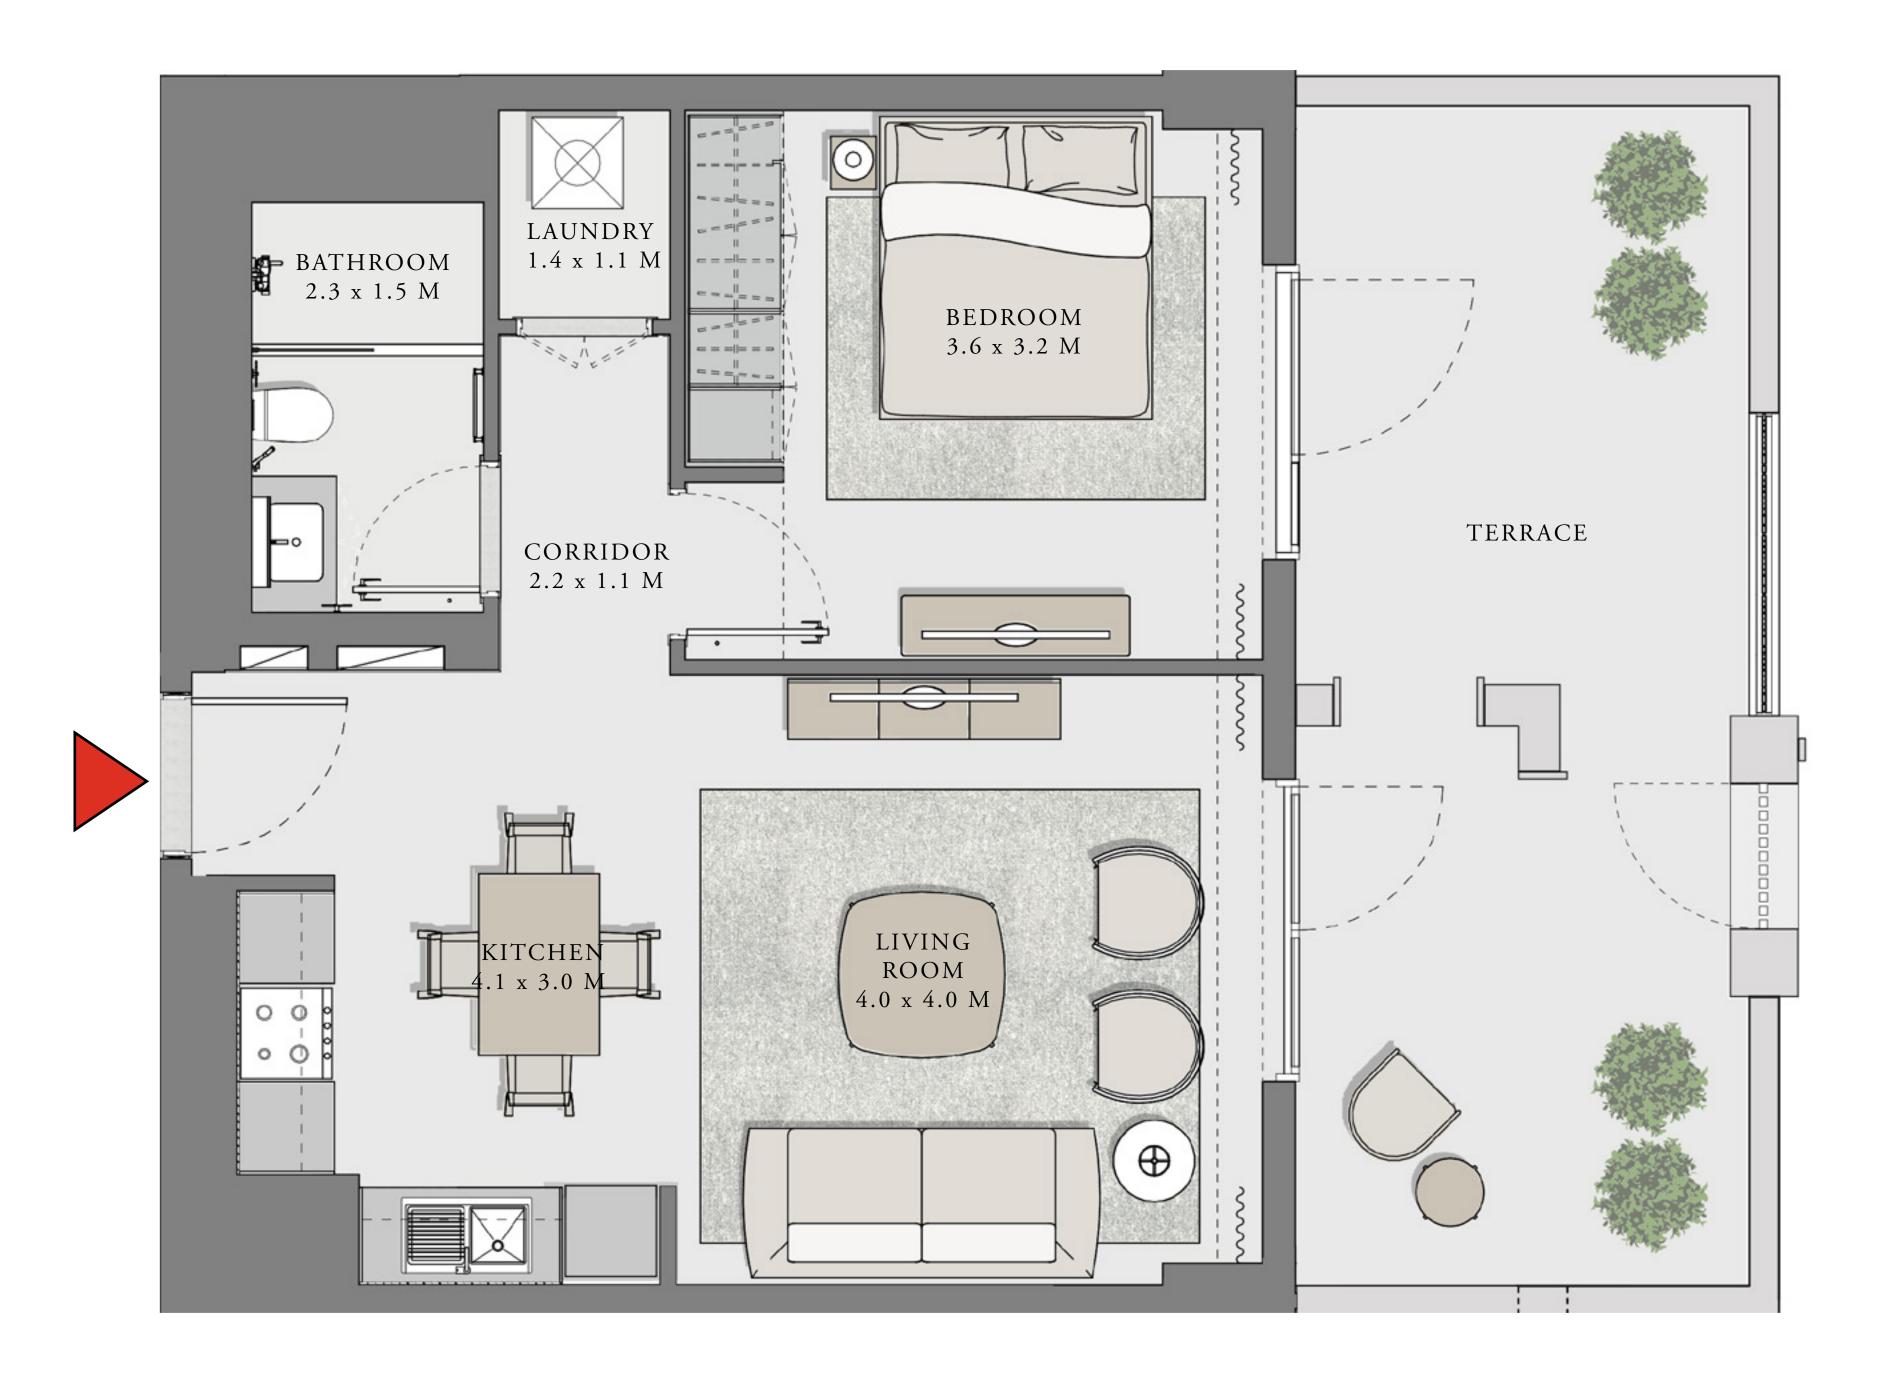

### 1 BEDROOM

UNIT 101 LEVEL 01

|   | APARTMENT AREA | 599.66 SQ.FT. | 55.71 SQ.M. |
|---|----------------|---------------|-------------|
|   | BALCONY AREA   | 228.63 SQ.FT. | 21.24 SQ.M. |
| - | TOTAL AREA     | 828.29 SQ.FT. | 76.95 SQ.M. |