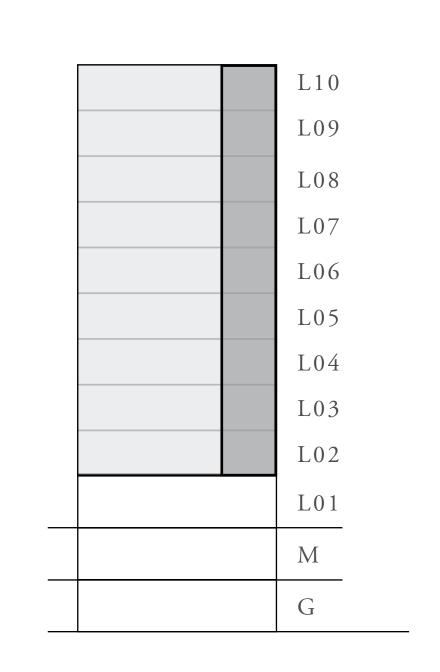

### 2 BEDROOM

UNIT 06 LEVEL 02-06

| APARTMENT AREA | 904.38 SQ.FT.  | 84.02 SQ.M.  |
|----------------|----------------|--------------|
| BALCONY AREA   | 249.83 SQ.FT.  | 23.21 SQ.M.  |
| TOTAL AREA     | 1154.21 SQ.FT. | 107.23 SQ.M. |