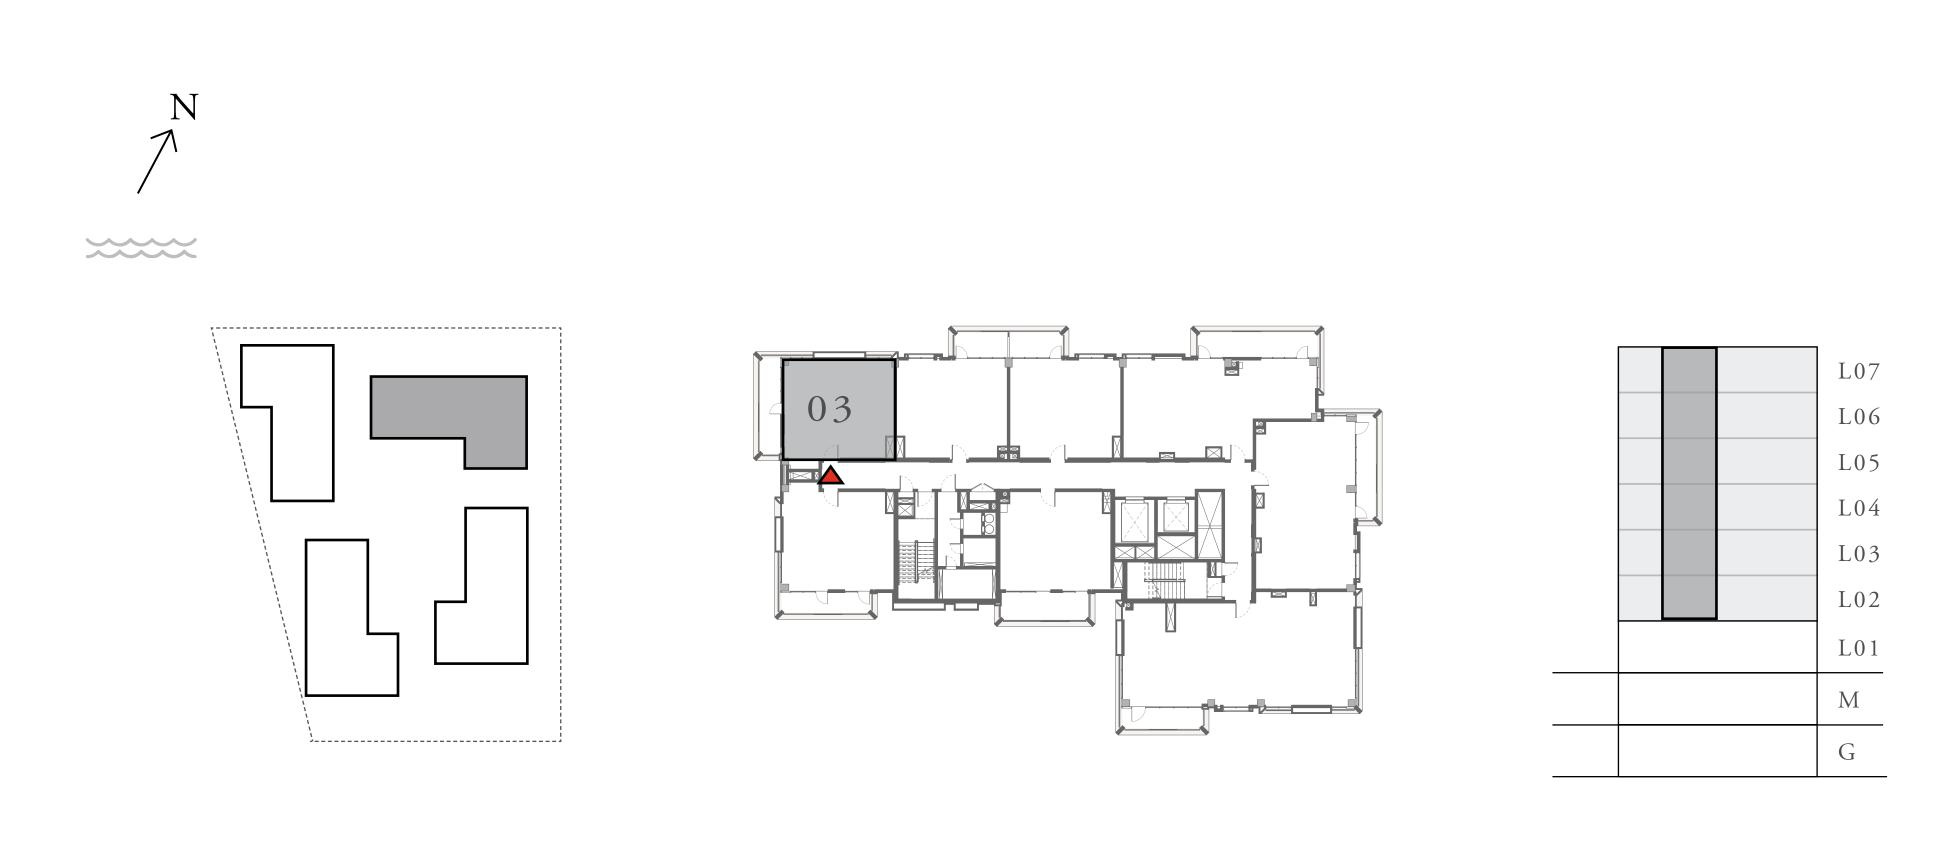

#### LOTUS

#### BUILDING 1

### 1 BEDROOM

#### UNIT 03 LEVEL 02-06

| APARTMENT AREA | 626.67 SQ.FT. | 58.22 SQ.M. |
|----------------|---------------|-------------|
| BALCONY AREA   | 102.36 SQ.FT. | 9.51 SQ.M.  |
| TOTAL AREA     | 729.03 SQ.FT. | 67.73 SQ.M. |