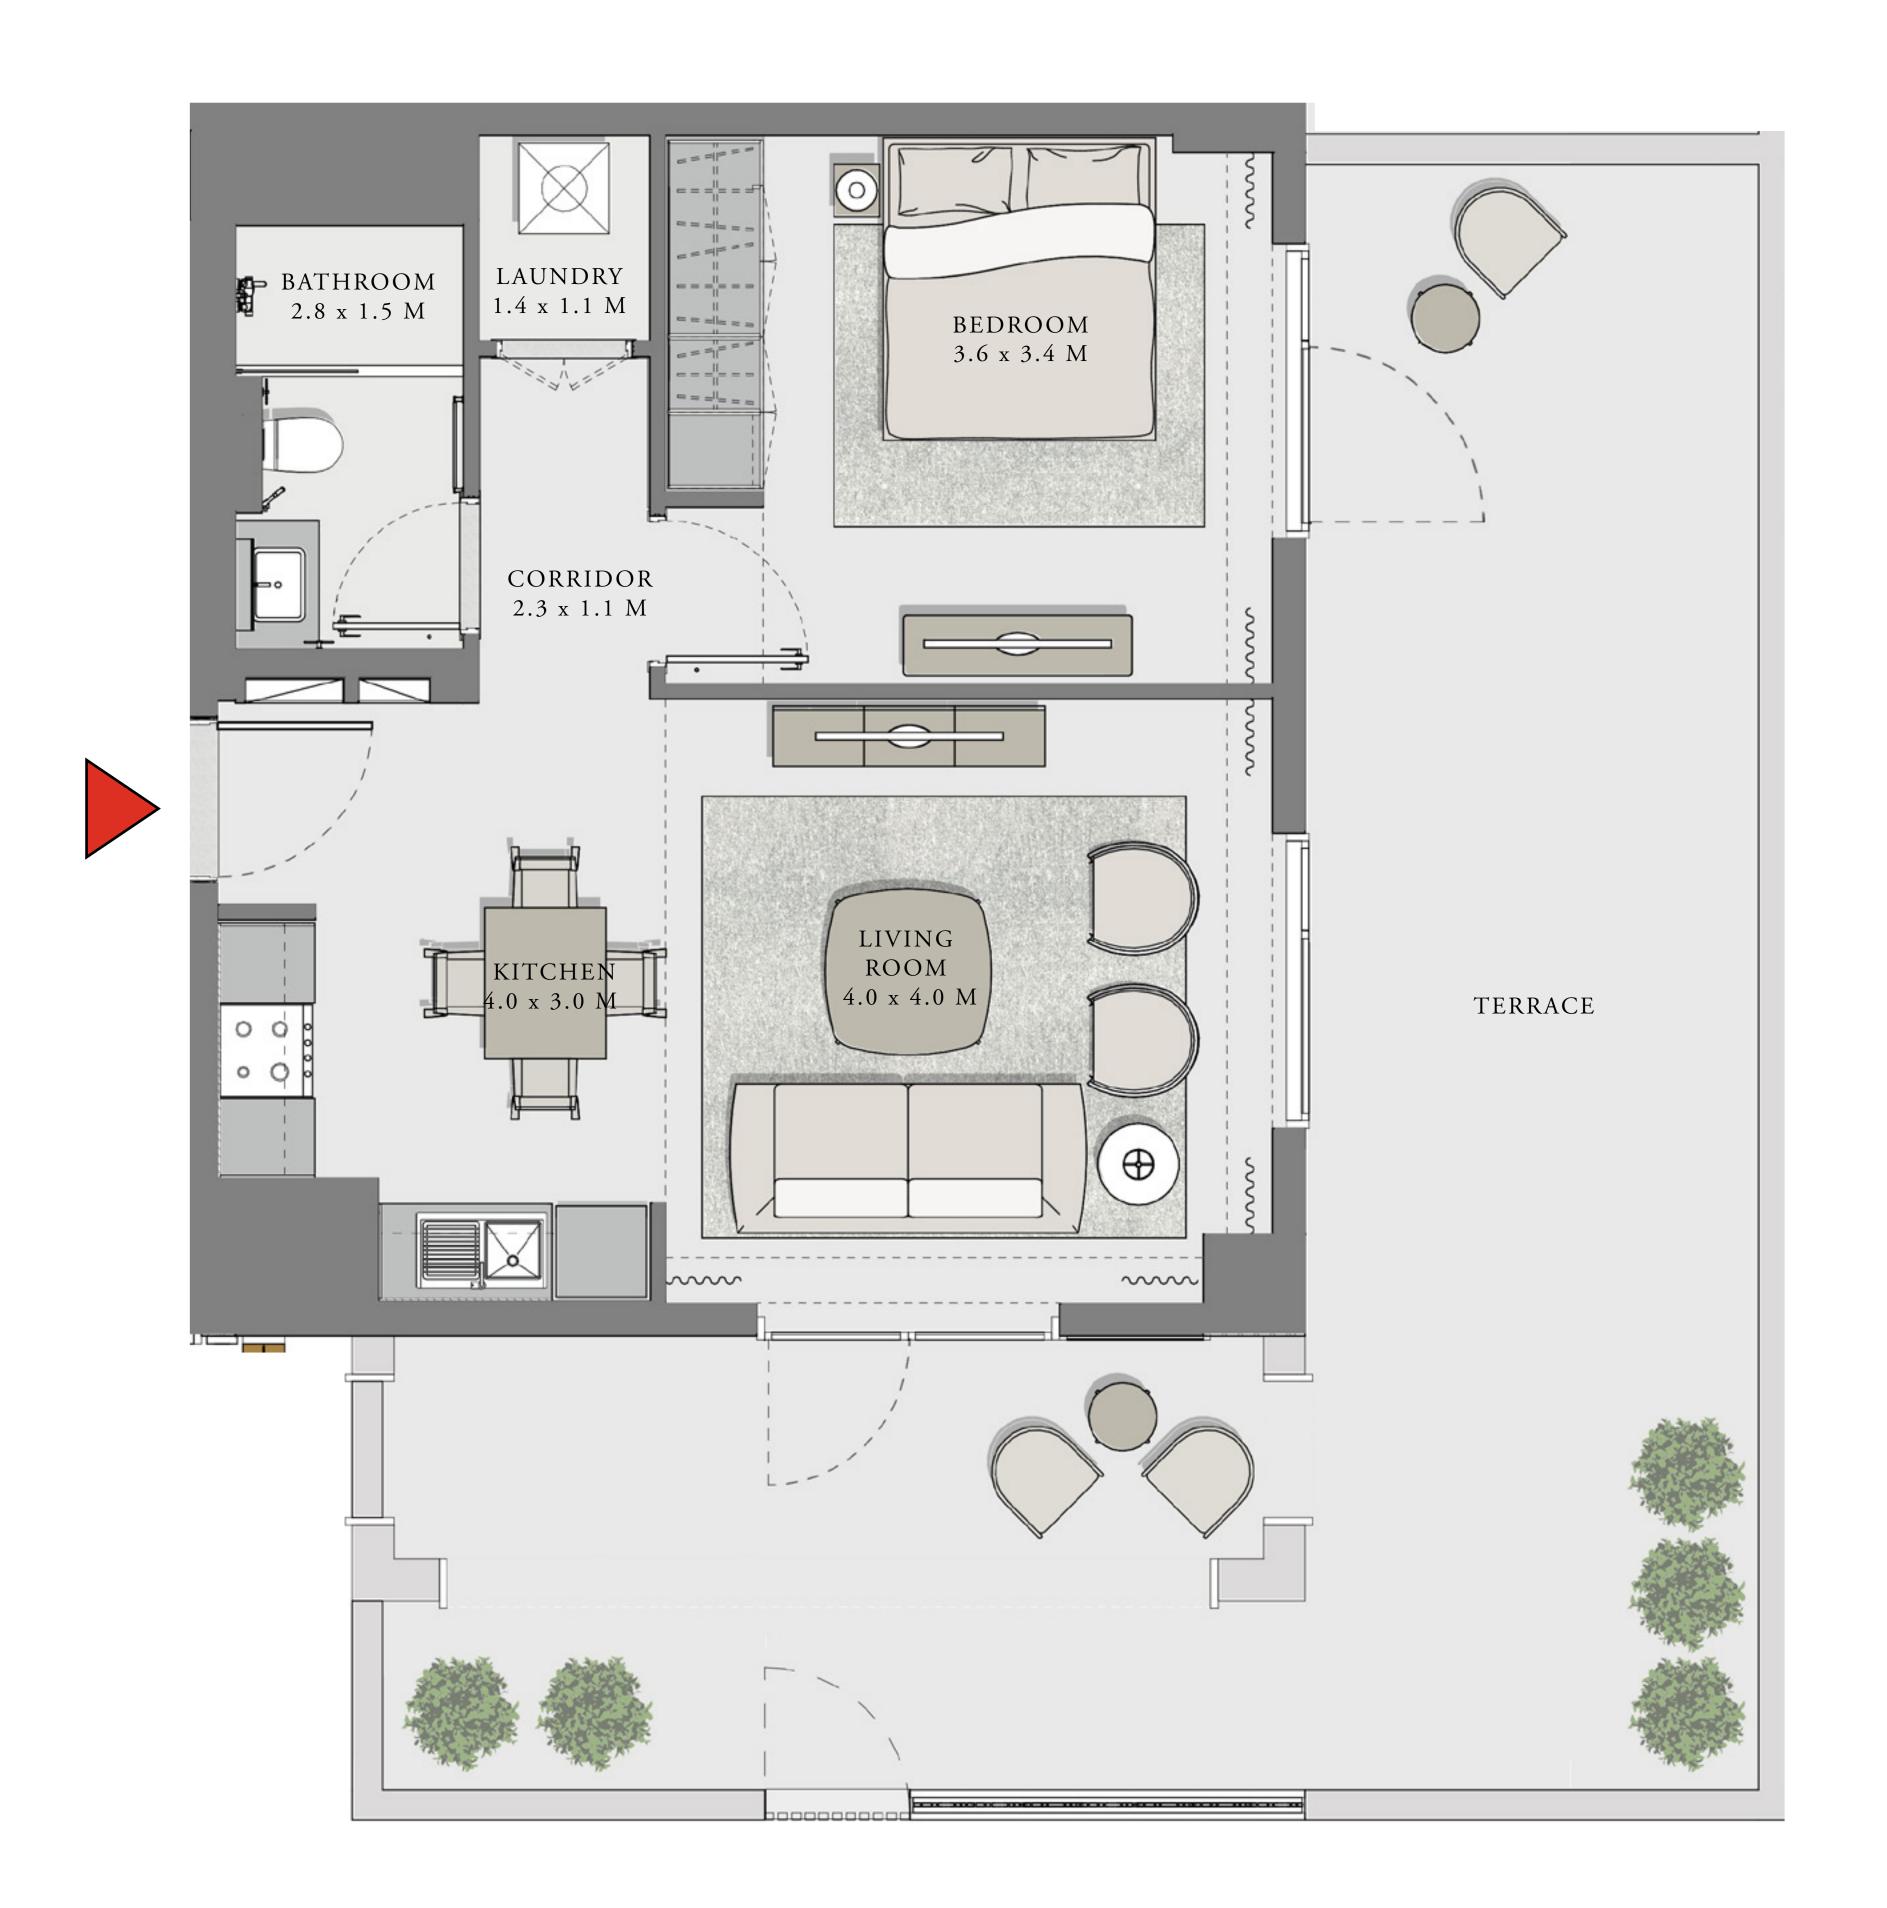

### 1 BEDROOM

UNIT 101 LEVEL 01

|   | APARTMENT AREA | 599.66 SQ.FT. | 55.71 SQ.M. |
|---|----------------|---------------|-------------|
|   | BALCONY AREA   | 228.63 SQ.FT. | 21.24 SQ.M. |
| - | TOTAL AREA     | 828.29 SQ.FT. | 76.95 SQ.M. |