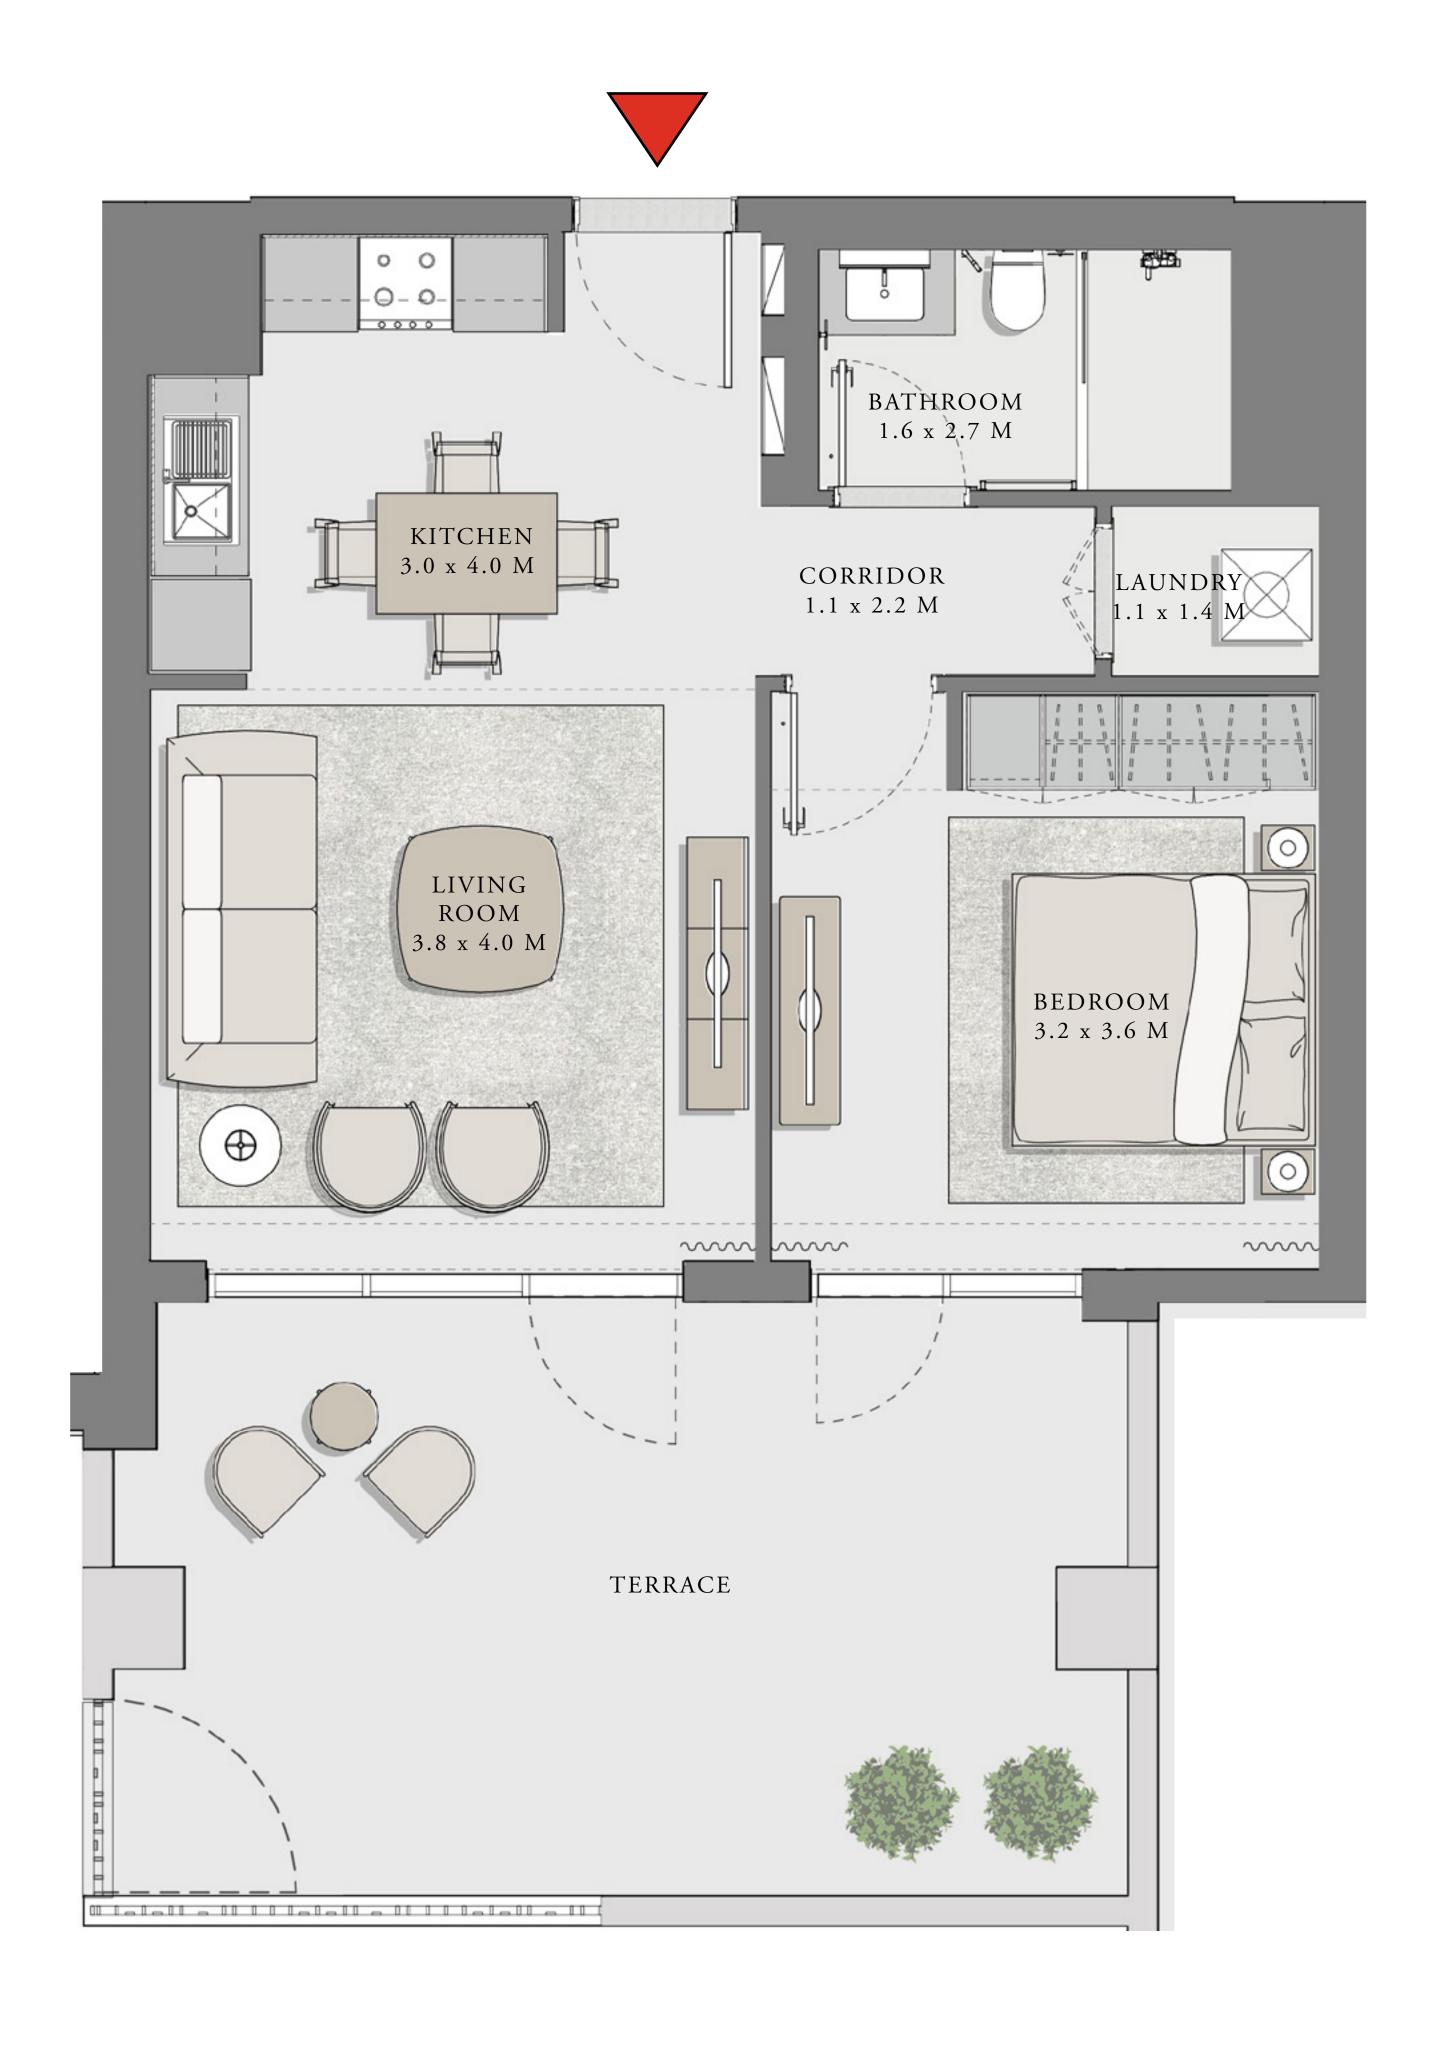

### 1 BEDROOM

UNIT 101 LEVEL 01

|   | APARTMENT AREA | 599.66 SQ.FT. | 55.71 SQ.M. |
|---|----------------|---------------|-------------|
|   | BALCONY AREA   | 228.63 SQ.FT. | 21.24 SQ.M. |
| - | TOTAL AREA     | 828.29 SQ.FT. | 76.95 SQ.M. |