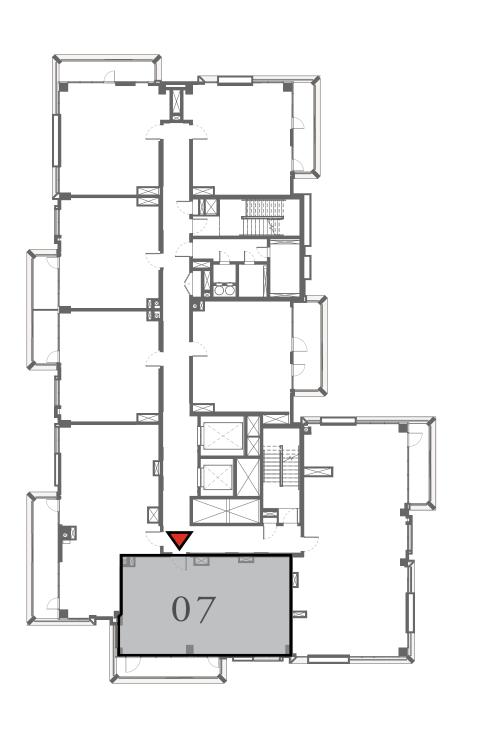

#### UNIT 07 LEVEL 02-06

|   | APARTMENT AREA | 909.12 SQ.FT.  | 84.46 SQ.M. |
|---|----------------|----------------|-------------|
|   | BALCONY AREA   | 132.61 SQ.FT.  | 12.32 SQ.M. |
| _ | TOTAL AREA     | 1041.73 SQ.FT. | 96.78 SQ.M. |