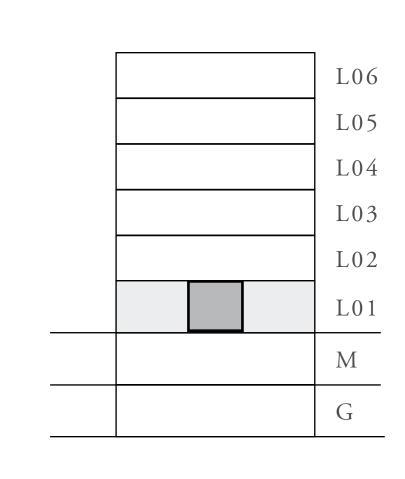

### LOTUS

#### BUILDING 3

### 2 BEDROOM

UNIT 104 LEVEL 01

|   | APARTMENT AREA | 905.57 SQ.FT.  | 84.13 SQ.M.  |
|---|----------------|----------------|--------------|
|   | BALCONY AREA   | 939.47 SQ.FT.  | 87.28 SQ.M.  |
| _ | TOTAL AREA     | 1845.04 SQ.FT. | 171.41 SQ.M. |