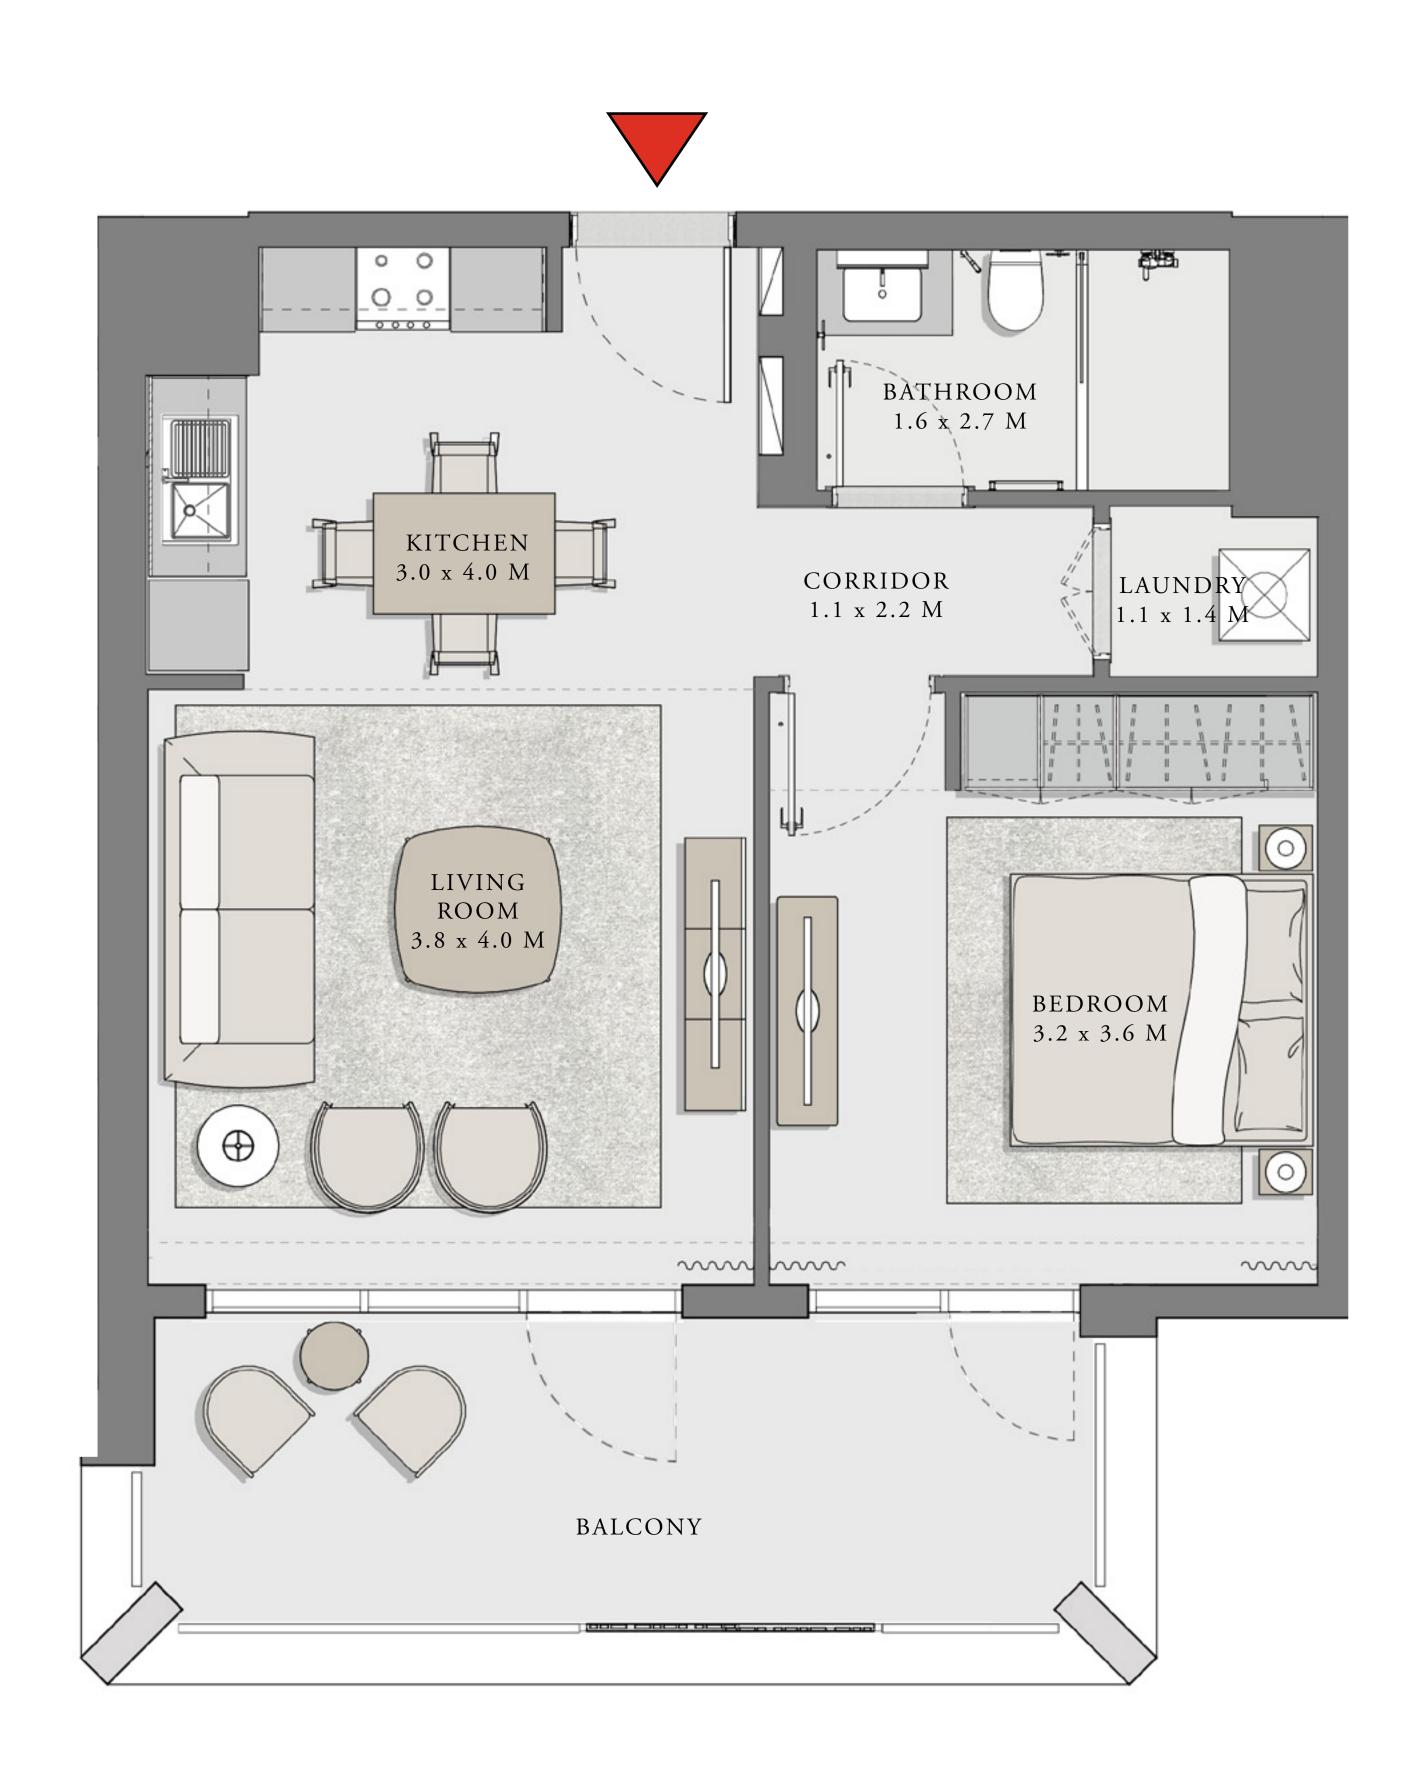

### LOTUS

#### BUILDING 3

## 1 BEDROOM

UNIT 101 LEVEL 01

| APARTMENT AREA | 601.38 SQ.FT.  | 55.87 SQ.M.  |
|----------------|----------------|--------------|
| BALCONY AREA   | 581.47 SQ.FT.  | 54.02 SQ.M.  |
| TOTAL AREA     | 1182.85 SQ.FT. | 109.89 SQ.M. |