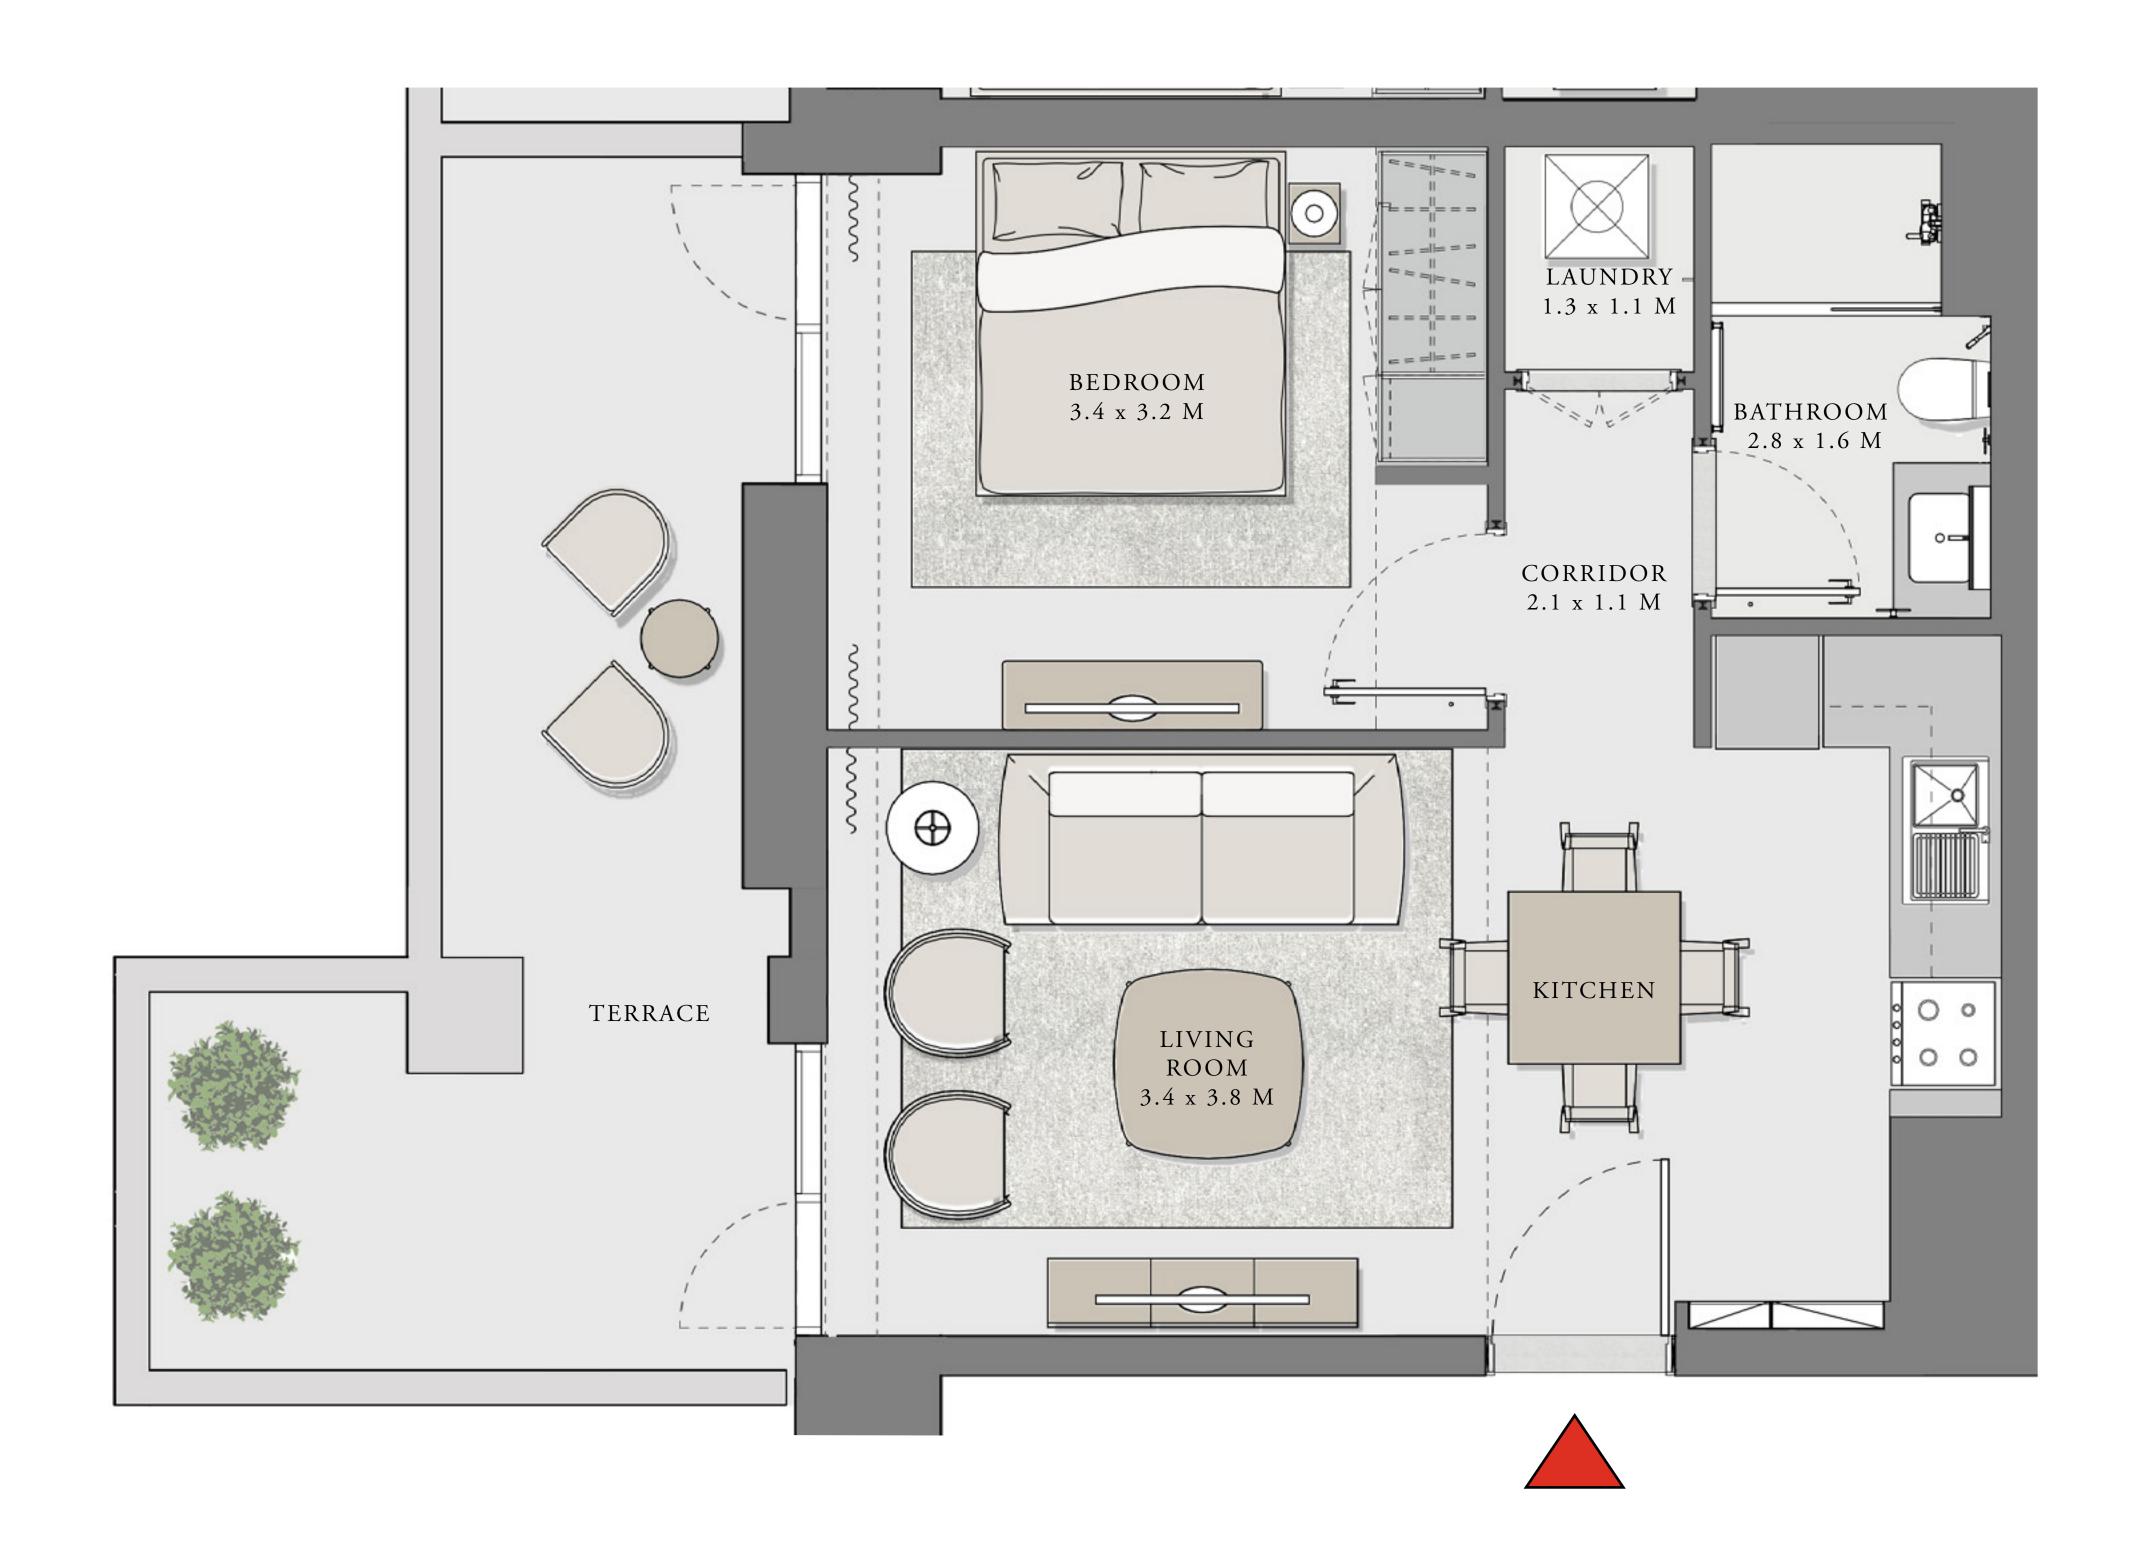

### 2 BEDROOM

#### UNIT 07 LEVEL 02-06

|   | APARTMENT AREA | 909.12 SQ.FT.  | 84.46 SQ.M. |
|---|----------------|----------------|-------------|
|   | BALCONY AREA   | 132.61 SQ.FT.  | 12.32 SQ.M. |
| _ | TOTAL AREA     | 1041.73 SQ.FT. | 96.78 SQ.M. |