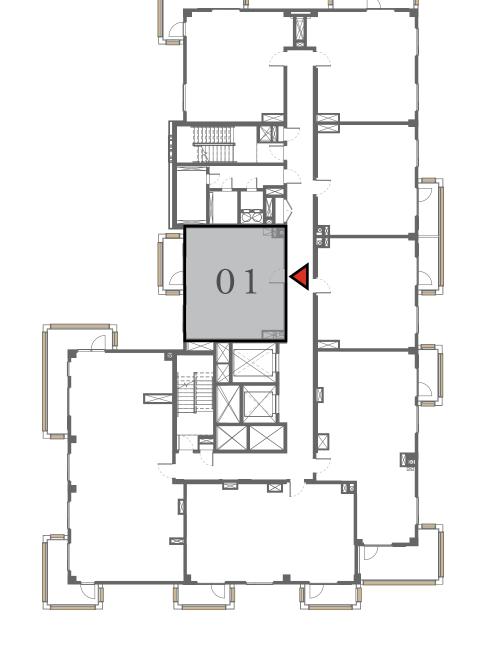

### 1 BEDROOM

UNIT 101 LEVEL 01

|   | APARTMENT AREA | 599.66 SQ.FT. | 55.71 SQ.M. |
|---|----------------|---------------|-------------|
|   | BALCONY AREA   | 228.63 SQ.FT. | 21.24 SQ.M. |
| - | TOTAL AREA     | 828.29 SQ.FT. | 76.95 SQ.M. |