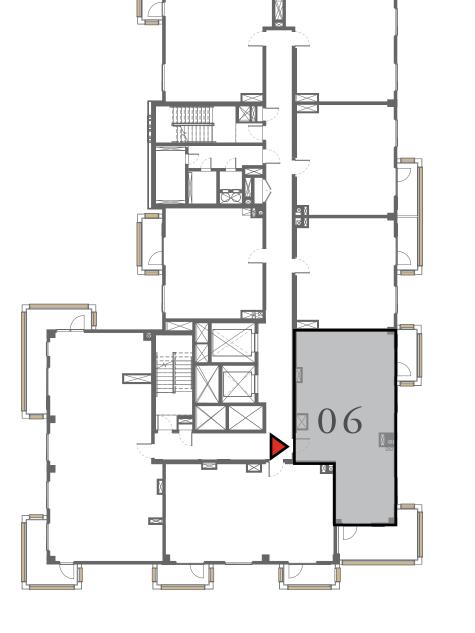

### LOTUS

#### BUILDING 4

## 3 BEDROOM

UNIT 08 LEVEL 02-07

| APARTMENT AREA | 1347.21 SQ.FT. | 125.16 SQ.M. |
|----------------|----------------|--------------|
| BALCONY AREA   | 110.65 SQ.FT.  | 10.28 SQ.M.  |
| TOTAL AREA     | 1457.86 SQ.FT. | 135.44 SQ.M. |