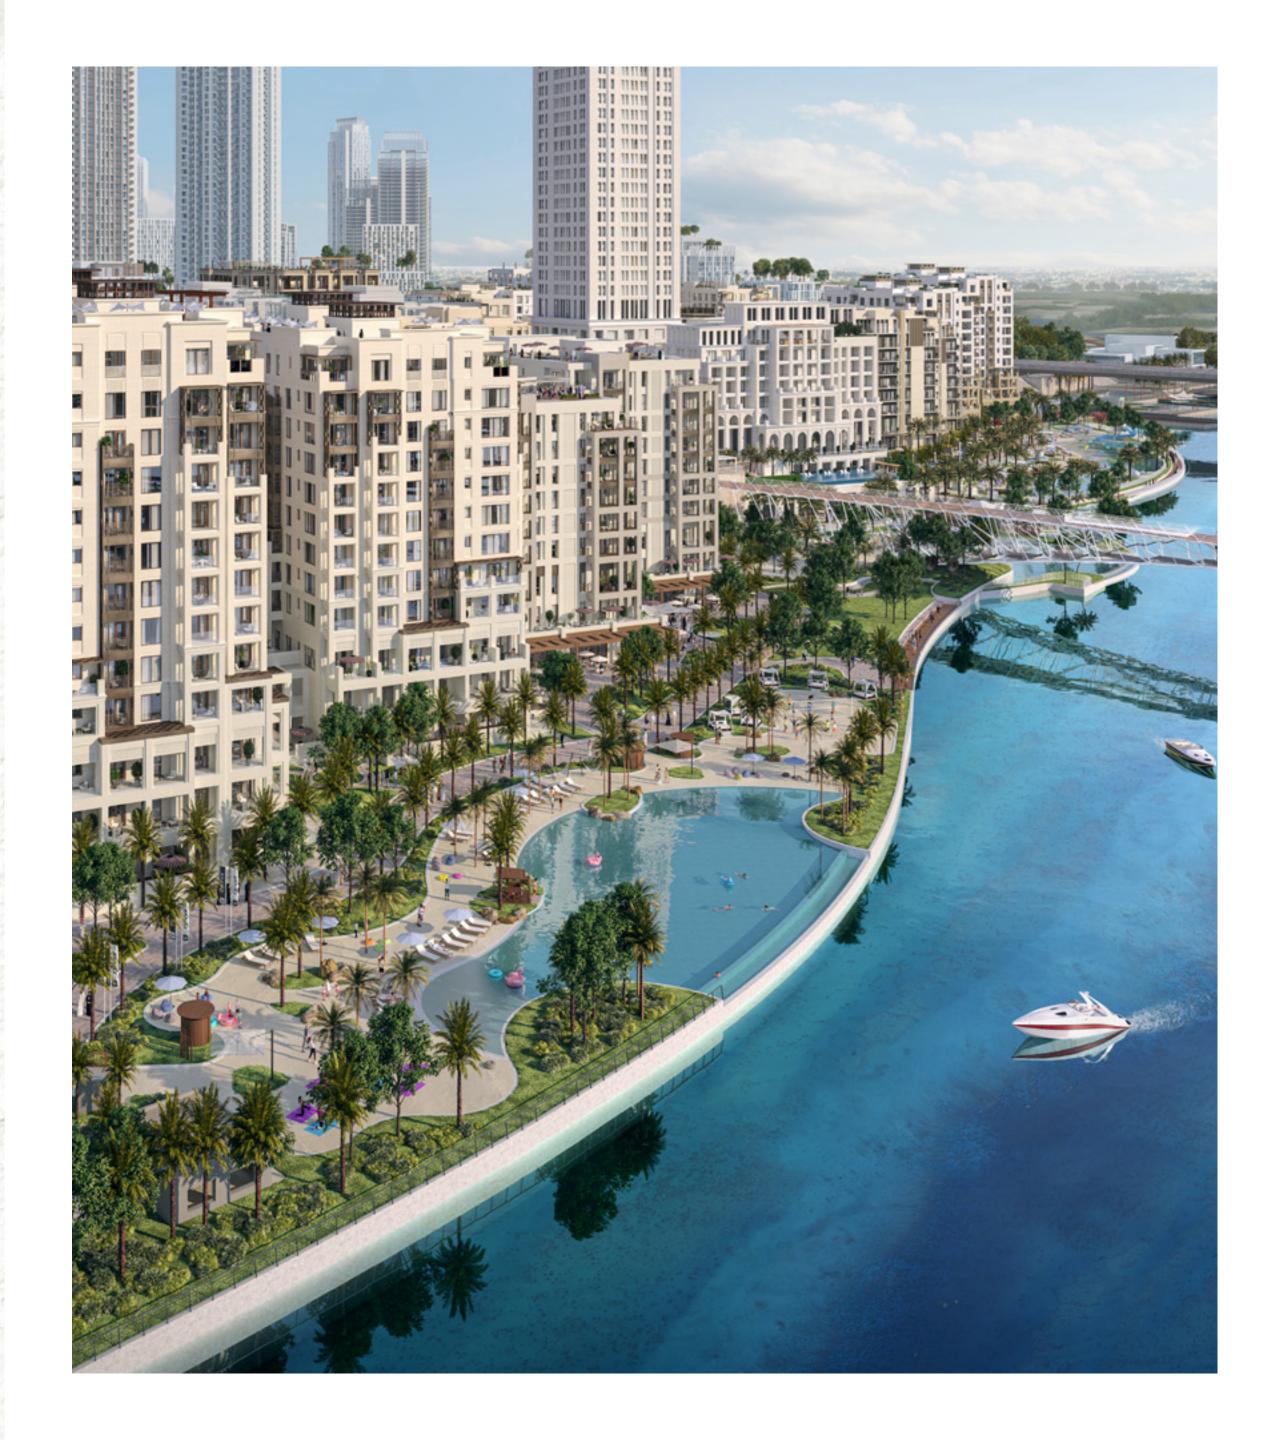

#### CREEK BEACH

Creek Beach is Dubai's first-of-its-kind urban beach in the middle of Dubai Creek Harbour. Located along the historic Dubai Creek, Creek Beach is conceived to afford you the ultimate family-friendly retreat. From 700 metres of pristine white sands to the infinity pool and spectacular sunset views, this is paradise reborn.

Breathtaking Sunset Views

Creek Marina Yacht Club

World-Class
Dining & Shopping
Destinations

Socialise At Creek Promenade

Vibrant Inner Plaza

Proximity to a 700-Metre Beach