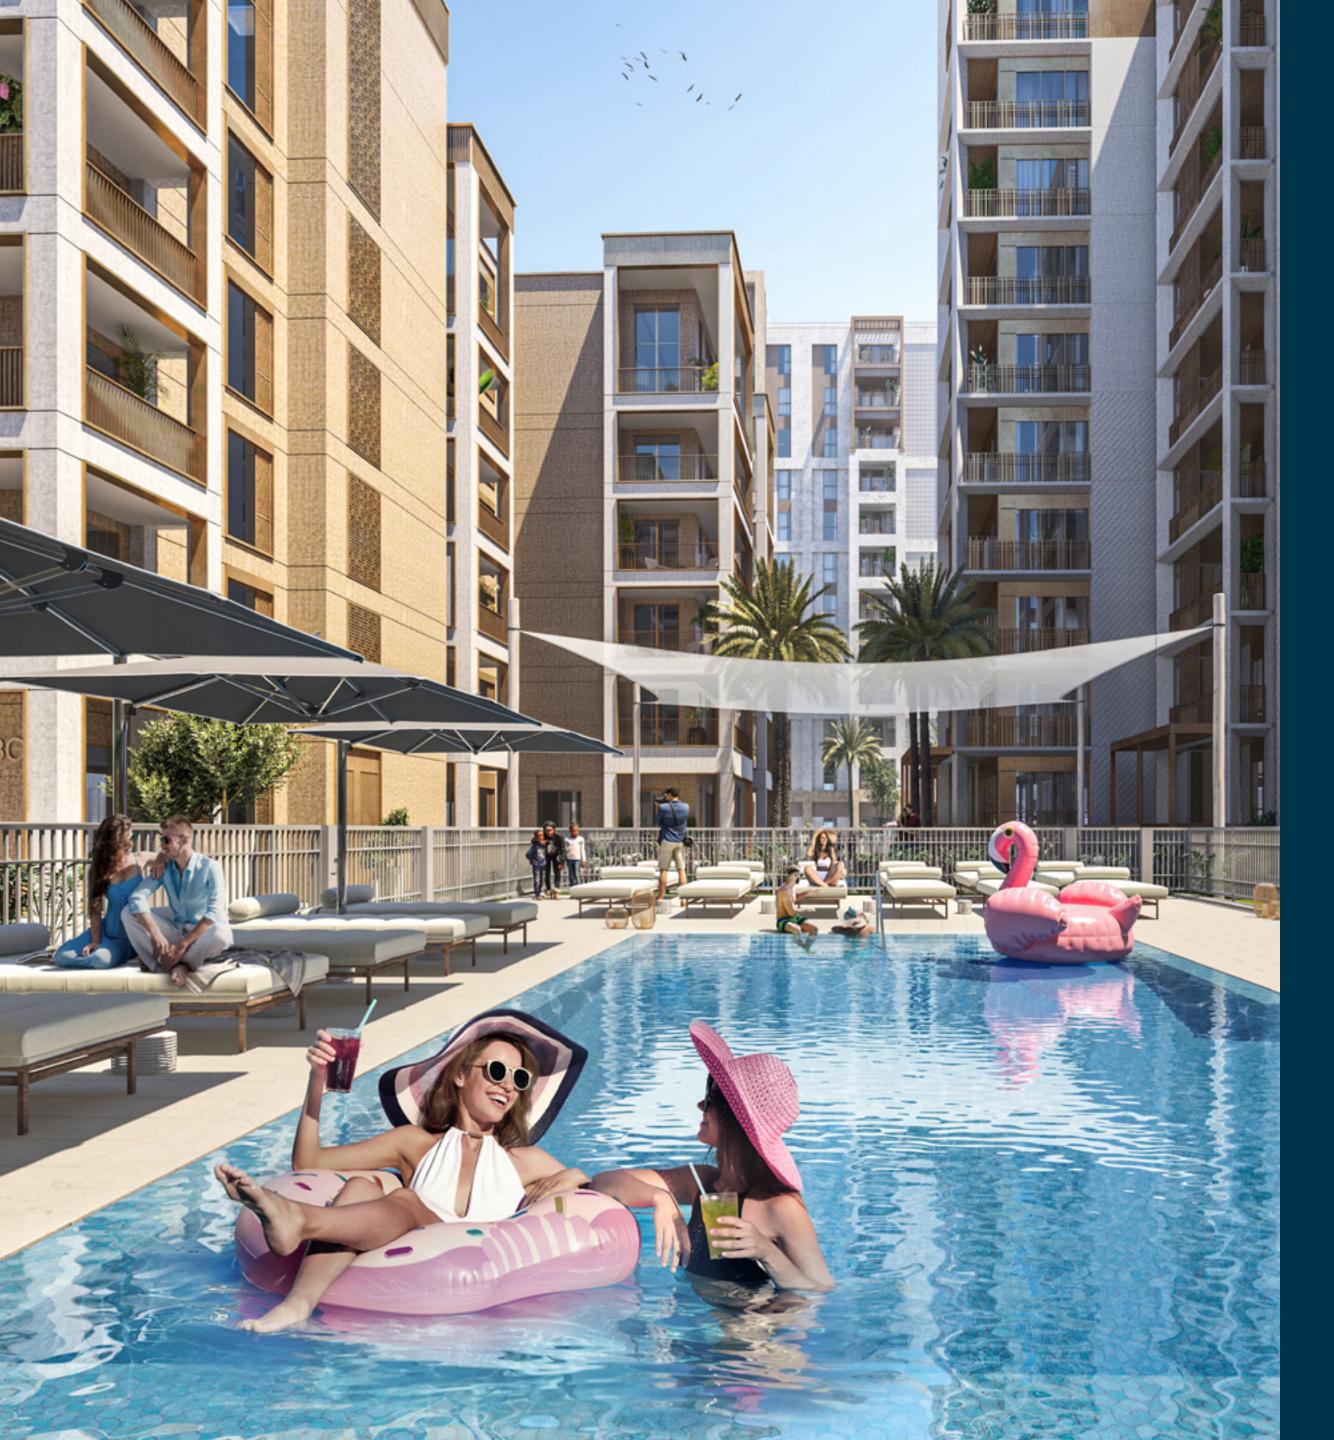

#### CREEK BEACH

Creek Beach is Dubai's first-of-its-kind urban beach in the middle of Dubai Creek Harbour. Located along the historic Dubai Creek, Creek Beach is conceived to afford you the ultimate family-friendly retreat. From 700 metres of pristine white sands to the infinity pool and spectacular sunset views, this is paradise reborn.

Community Pool & Kids Pool\*

Barbecue Facilities

Fully Equipped Gym

Multi-Purpose Room

Town Centre

Outdoor Play Area