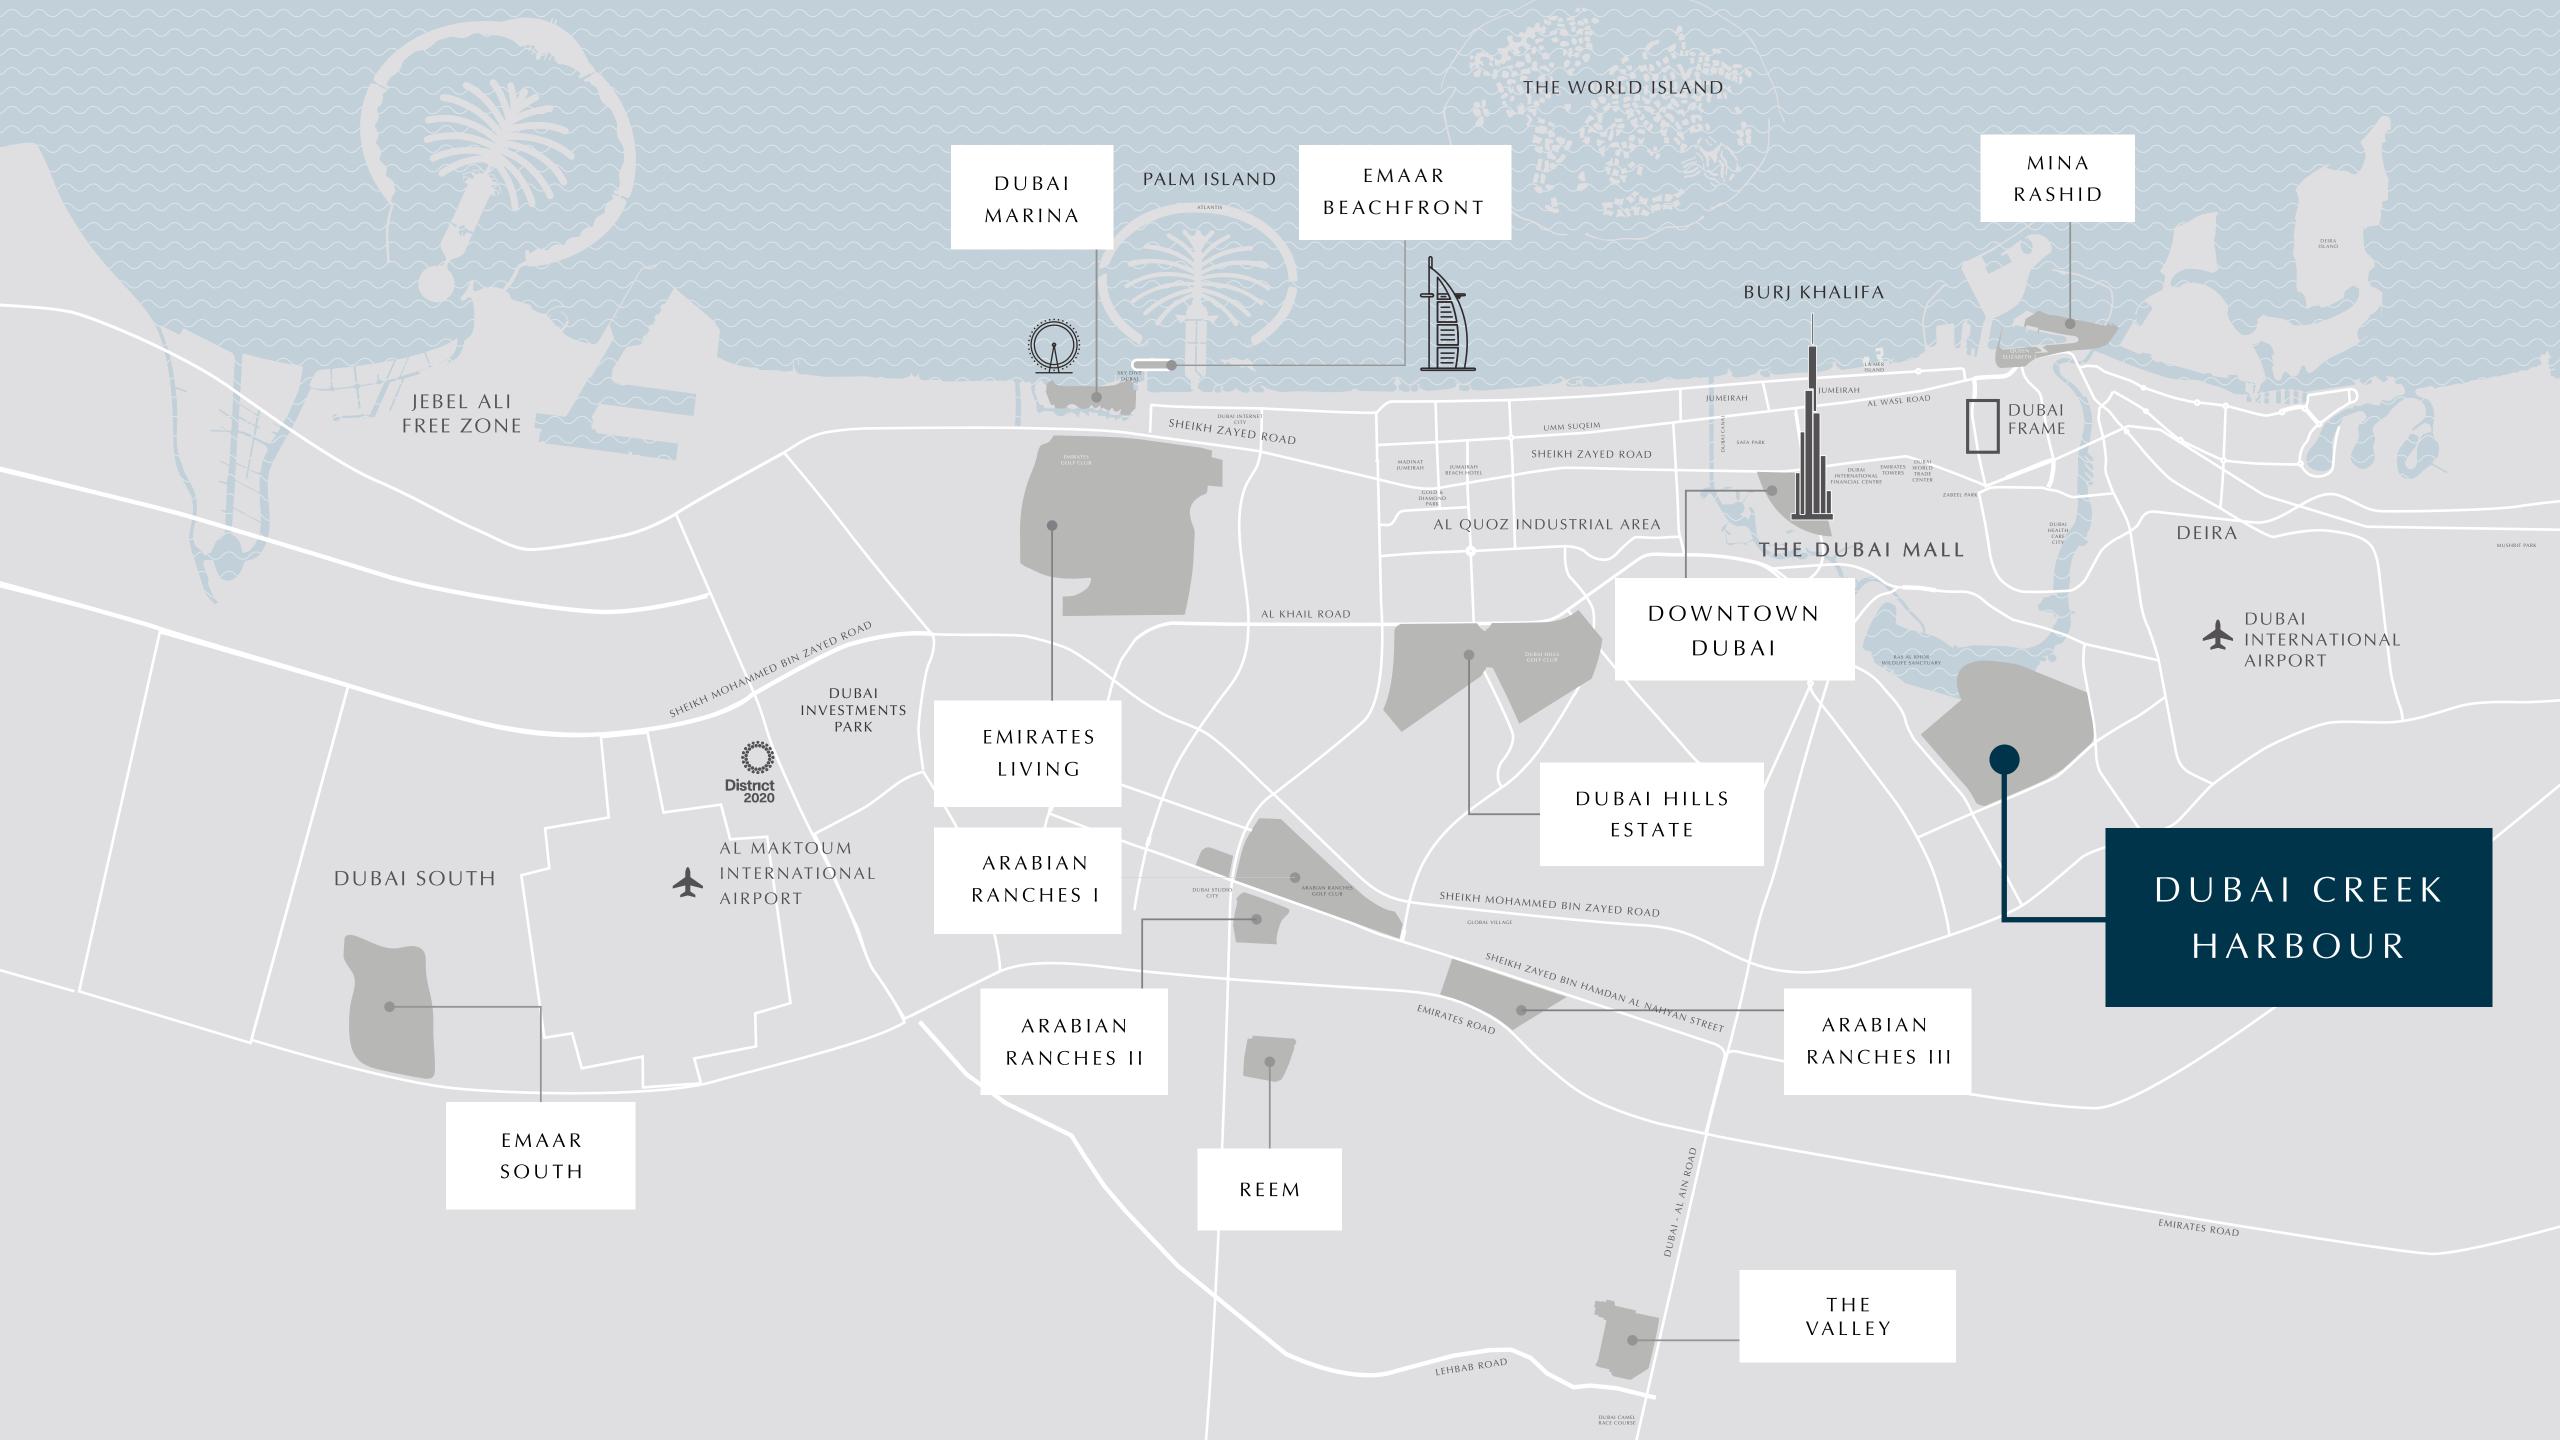

#### Location

# EXACTLY WHERE YOU'RE MEANT TO BE

Perfectly positioned at the heart of a vibrant, familyfocused community, Orchid boasts a wide array of dining, retail, leisure, and recreational amenities on the doorstep.

X Minutes
walk to Creek Beach

X Minutes walk to Creek Promenade

X Minutes walk to Vida Creek Harbour