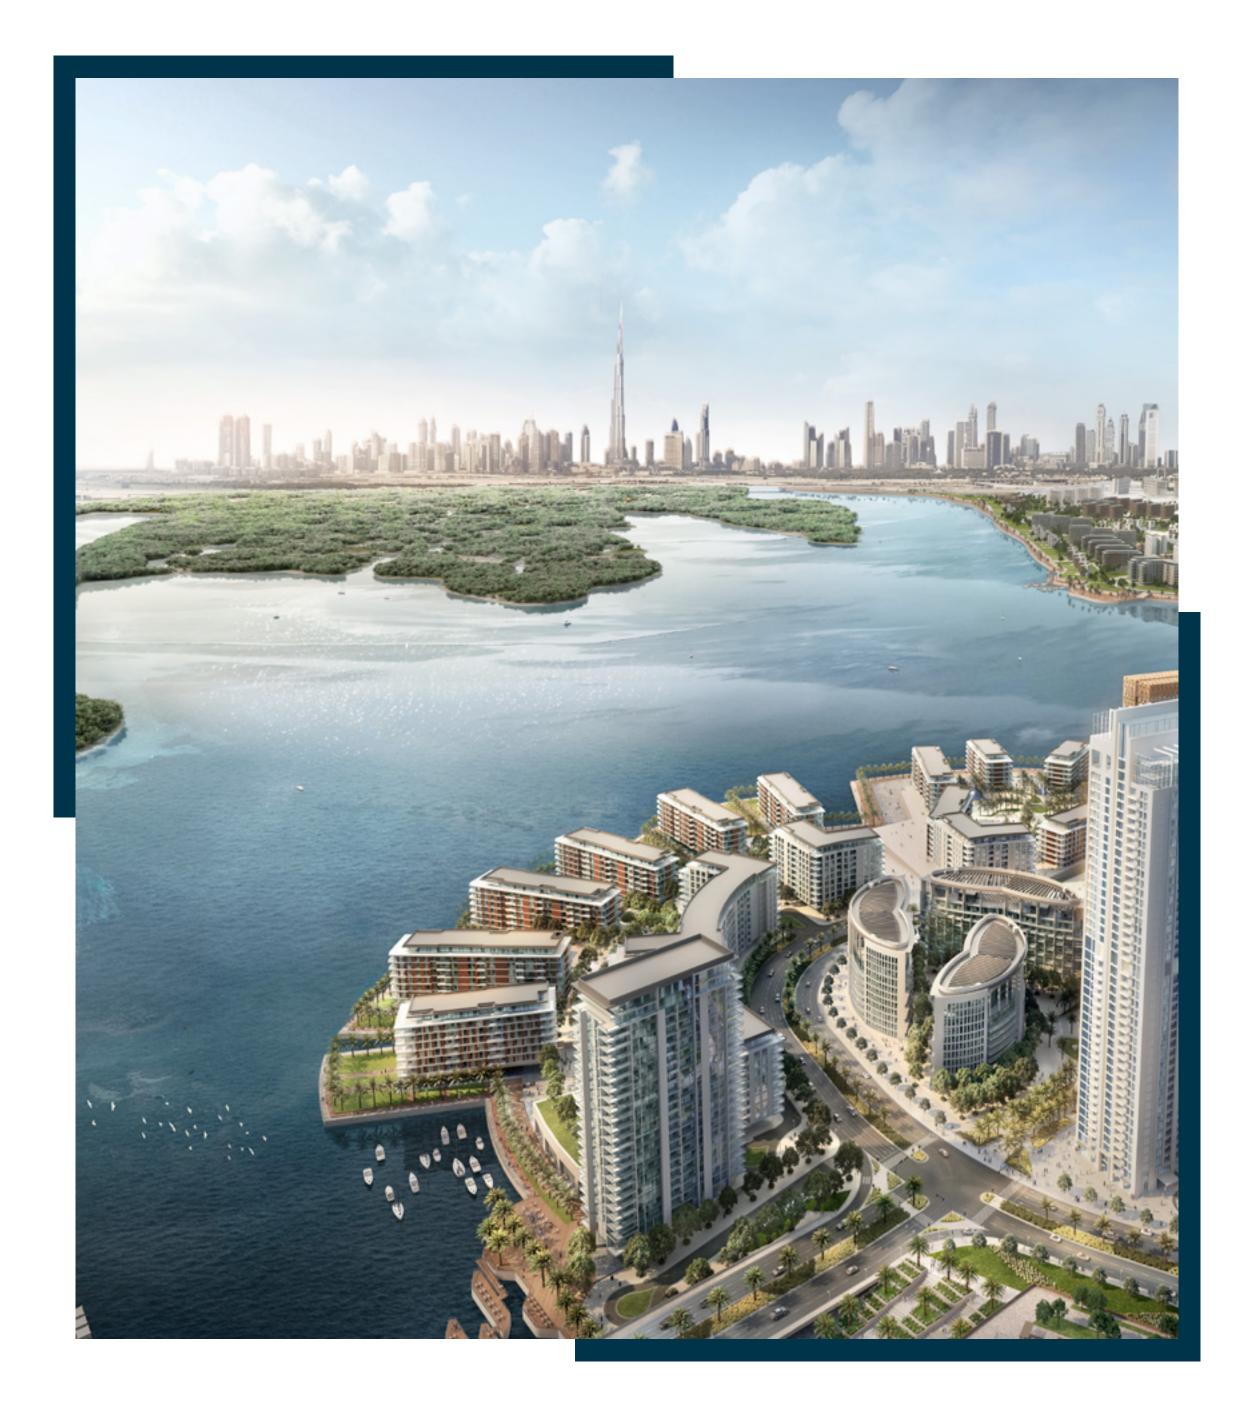

# THE WORLD OF TOMORROW

Dubai Creek Harbour is an ultra-modern and stylish neighbourhood situated along the historic Dubai Creek.

Designed with pedestrian-friendly streets, Dubai Creek
Harbour offers convenient connections between the
neighbourhood centre and a viable mix of retail, business,
recreation, parks, open spaces, and community facilities, all
within walking distance.

#### CREEK BEACH

Creek Beach is Dubai's first-of-its-kind urban beach in the middle of Dubai Creek Harbour. Located along the historic Dubai Creek, Creek Beach is conceived to afford you the ultimate family-friendly retreat. From 700 metres of pristine white sands to the infinity pool and spectacular sunset views, this is paradise reborn.

## ORCHID AT CREEK BEACH

Your Idyllic Creekside Life Awaits

Nestled in the heart of a family-focused community,
Orchid comprises exquisitely designed apartments and
sophisticated penthouses.

Situated just footsteps from Creek Beach, Orchid offers residents the very best of relaxed creekside living, along with a vibrant array of shopping, dining and family-friendly leisure experiences on the doorstep.