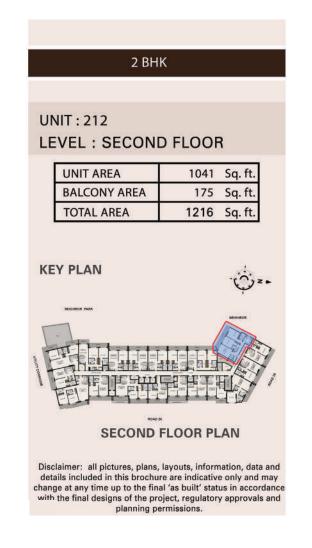

# PLANS - 2 BHK

Comfort meets luxury in our spacious two-bedroom apartments that are integrated with upscale features engineered to enhance the overall opulence of the space.

The space has a bold and contemporary design with spacious dining and living areas, 2 colossal bedrooms with built-in bathrooms and a balcony through the length of it for a spectacular view of the Dubai Land.

# PLANS - 2 BHK

2 BHK - 47 APARTMENTS

Comfort meets luxury in our spacious two-bedroom apartments that are integrated with upscale features engineered to enhance the overall opulence of the space.

The space has a bold and contemporary design with spacious dining and living areas, 2 colossal bedrooms with built-in bathrooms and a balcony through the length of it for a spectacular view of the Dubai Land.