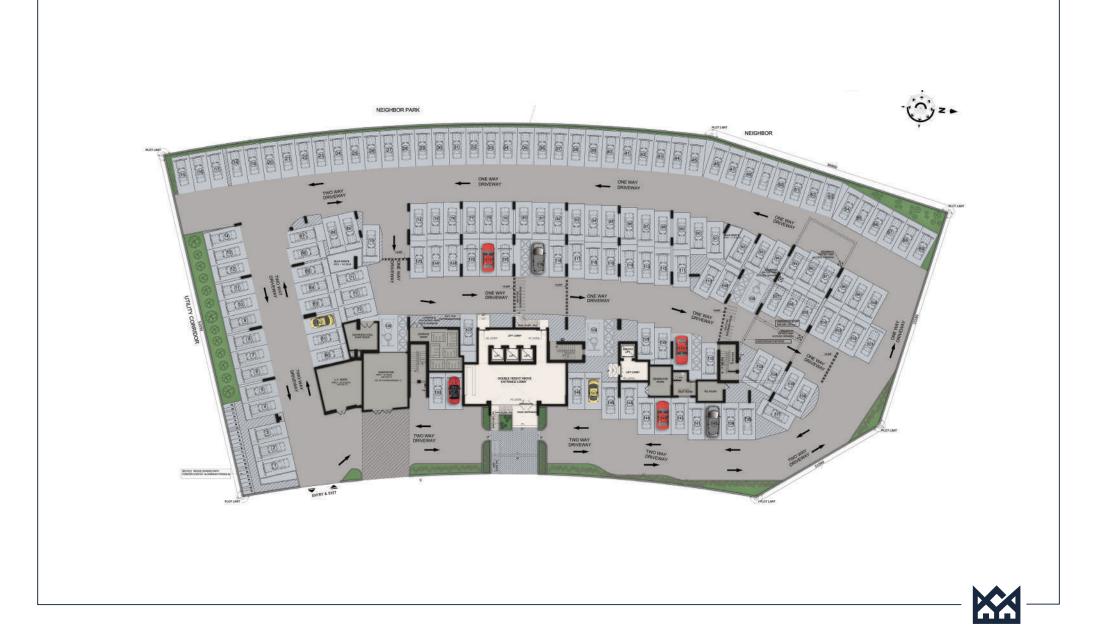

ury in our spacious two-bedroom apartments that are integrated with upscale features engineered to enhance the overall opulence of the space.

The space has a bold and contemporary design with spacious dining and living areas, 2 colossal bedrooms with built-in bathrooms and a balcony through the length of it for a spectacular view of the Dubai Land.





# PLANS - 2 BHK

2 BHK - 47 APARTMENTS

Comfort meets luxury in our spacious two-bedroom apartments that are integrated with upscale features engineered to enhance the overall opulence of the space.

The space has a bold and contemporary design with spacious dining and living areas, 2 colossal bedrooms with built-in bathrooms and a balcony through the length of it for a spectacular view of the Dubai Land.





# FLOOR PLAN - GROUND FLOOR



# FLOOR PLAN - FIRST FLOOR

|  | TYPE OF FLATTOTAL FLATS2 BED ROOM FLAT05 NOS.1 BEDROOM FLAT12 NOS |
|--|-------------------------------------------------------------------|
|  |                                                                   |



# FLOOR PLAN - SECOND FLOOR





# FLOOR PLAN - THIRD TO EIGHTH FLOOR



# 2020 HOLDINGS

Our prestigious company comprises of individuals who are highly equipped and trained with years of domain expertise and knowledge in real-estate design and development to build ingenious, intelligent and state of the art communities. 2020 Marquis is a true testament to their values as it goes above and beyond the norm.

Its chic exteriors and bespoke interiors showcase our passion and commitment to creating handcrafted, luxury living. 2020 Marquis is a w