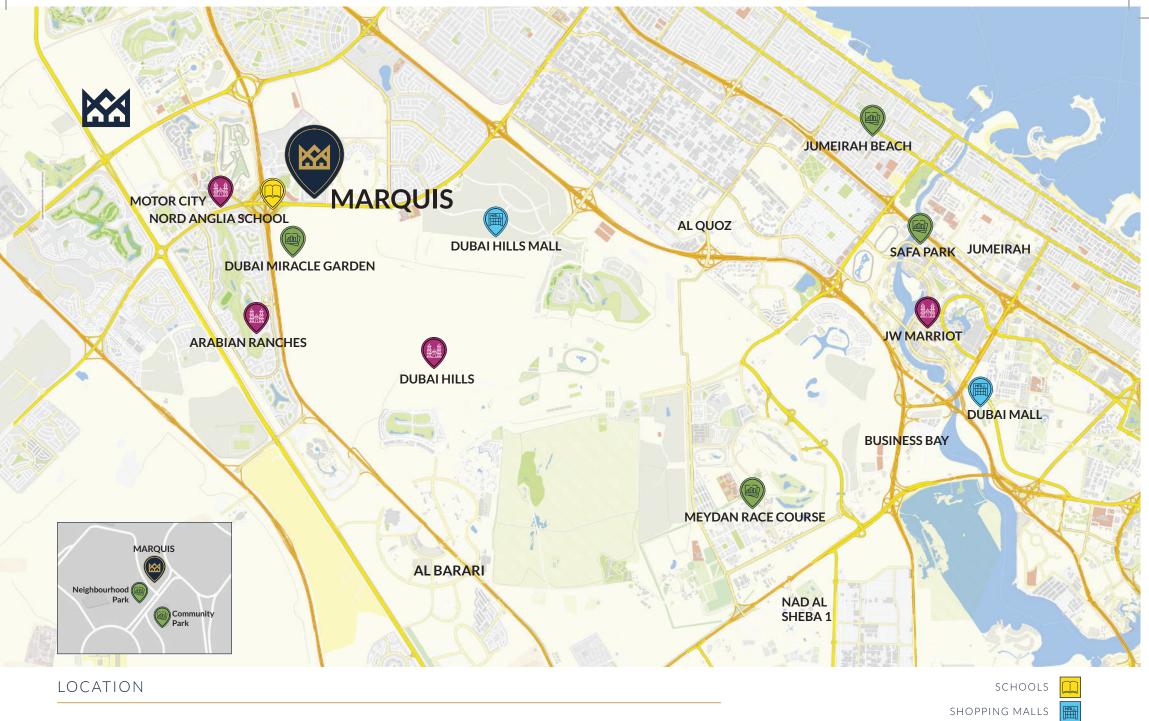

# LOCATION ADVANTAGE

Dubai is rightly positioned to connect with 1.5 billion people via 120 shipping lines and 85 airlines to over 130 global destinations.

Arjan has materialized into one of the most sought-after communities in the Dubai Land. As part of Dubai Land, it seeks to become an international destination with a high quality of life sustained by a community realm rich in cultural and recreational attractions. Located in the south of Al Barsha, 2020 Marquis offers easy access to exceptional hotspots across the city.

# IMPRESSIVE EXPERIENCES

Strategically located in the heart of the city, there are a vast number of enrapturing experiences for every member of the family within driving distance. It offers easy access to the rest of the city, making Arjan the place to be.