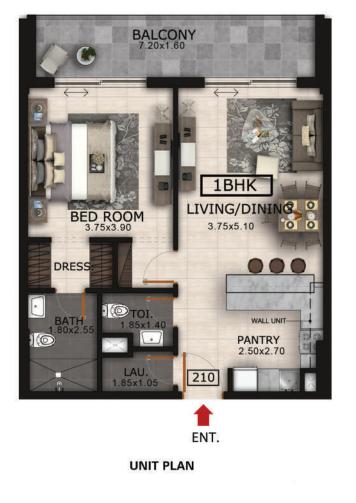

# 1 BHK - 103 APARTMENTS

Our 1BHK apartments are designed to feature an exceptional living experience combined with tasteful elements to ensure you find all you need in a compact space. The key details in this plan are an ample living area and a massive master bedroom both complemented with a balcony,

2 bathrooms and a state of the art kitchen.

| 1 BHK                                                                                                                                                          |                                                                                            |  |
|----------------------------------------------------------------------------------------------------------------------------------------------------------------|--------------------------------------------------------------------------------------------|--|
|                                                                                                                                                                |                                                                                            |  |
| UNIT : 210                                                                                                                                                     |                                                                                            |  |
| LEVEL : SECOND                                                                                                                                                 | FLOOR                                                                                      |  |
| UNIT AREA                                                                                                                                                      | 665 Sq. ft.                                                                                |  |
| BALCONY AREA                                                                                                                                                   | 138 Sq. ft.                                                                                |  |
| TOTAL AREA                                                                                                                                                     | 803 Sq. ft.                                                                                |  |
|                                                                                                                                                                |                                                                                            |  |
| SECOND F                                                                                                                                                       | LOOR PLAN                                                                                  |  |
| Disclaimer: all pictures, plans,<br>details included in this brochur<br>change at any time up to the fina<br>with the final designs of the pro<br>planning per | e are indicative only and r<br>I 'as built' status in accord<br>ject, regulatory approvals |  |