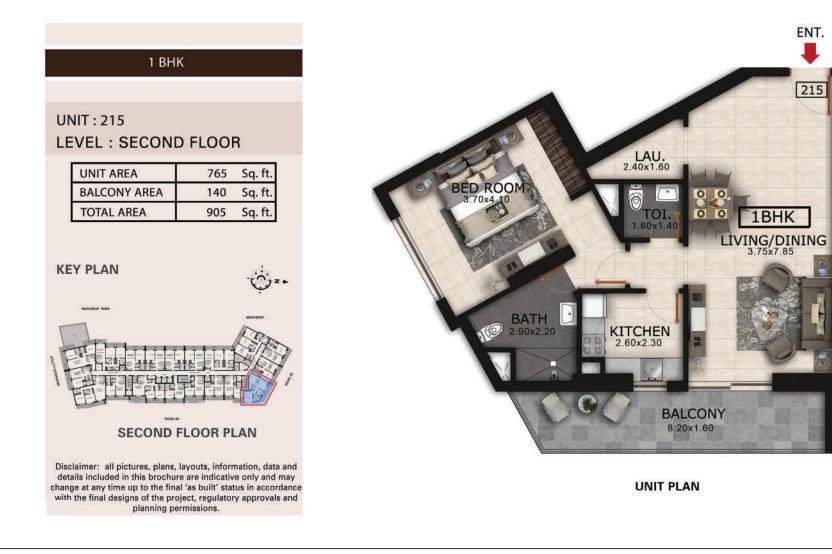

# 1 BHK - 103 APARTMENTS

ENT.

215

Our 1BHK apartments are designed to feature an exceptional living experience combined with tasteful elements to ensure you find all you need in a compact space.

The key details in this plan are an ample living area and a massive master bedroom both complemented with a balcony, 2 bathrooms and a state of the art kitchen.