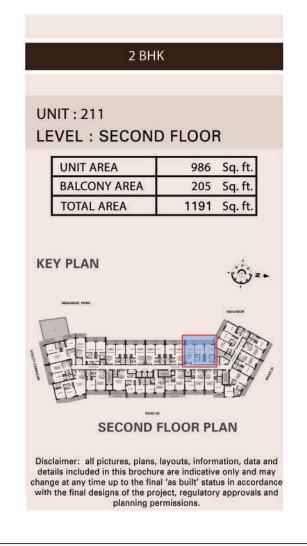

PLANS - 2 BHK

Comfort meets luxury in our spacious two-bedroom apartments that are integrated with upscale features engineered to enhance the overall opulence of the space.

The space has a bold and contemporary design with spacious dining and living areas, 2 colossal bedrooms with built-in bathrooms and a balcony through the length of it for a spectacular view of the Dubai Land.





# PLANS - 2 BHK

2 BHK - 47 APARTMENTS

Comfort meets luxury in our spacious two-bedroom apartments that are integrated with upscale features engineered to enhance the overall opulence of the space.

The space has a bold and contemporary design with spacious dining and living areas, 2 colossal bedrooms with built-in bathrooms and a balcony through the length of it for a spectacular view of the Dubai Land.





# FLOOR PLAN - GROUND FLOOR



# FLOOR PLAN - FIRST FLOOR

|  | TYPE OF FLATTOTAL FLATS2 BED ROOM FLAT05 NOS.1 BEDROOM FLAT12 NOS |
|--|-------------------------------------------------------------------|
|  |                                                                   |



# FLOOR PLAN - SECOND FLOOR





# FLOOR PLAN - THIRD TO EIGHTH FLOOR



# 2020 HOLDINGS

Our prestigious company comprises of individuals who are highly equipped and trained with years of domain expertise and knowledge in real-estate design and development to build ingenious, intelligent and state of the art communities. 2020 Marquis is a true testament to their values as it goes above and beyond the norm.

Its chic exteriors and bespoke interiors showcase our passion and commitment to creating handcrafted, l