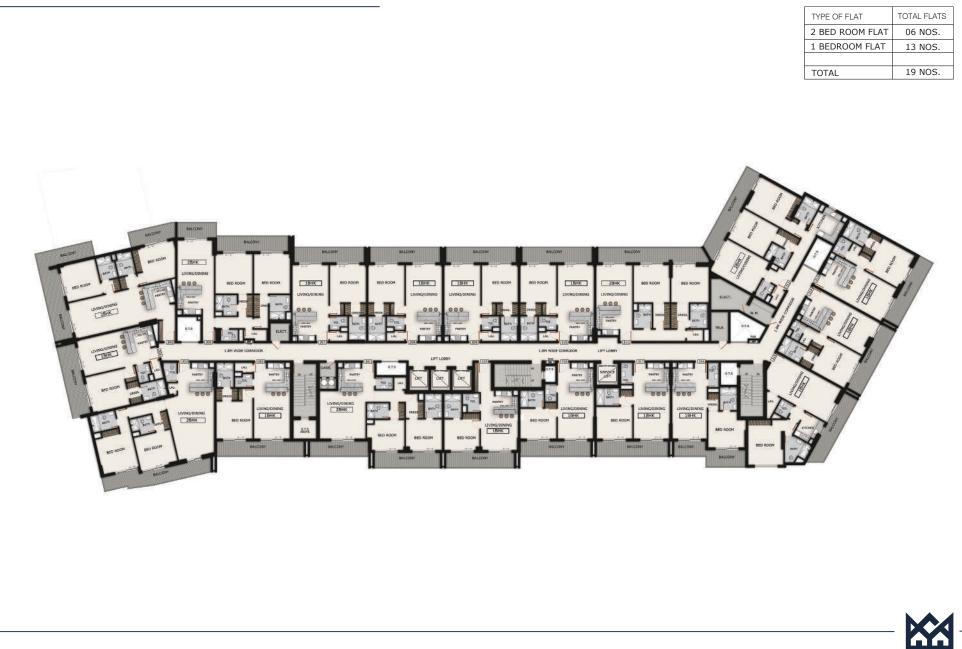

# FLOOR PLAN - FIRST FLOOR

|  | TYPE OF FLATTOTAL FLATS2 BED ROOM FLAT05 NOS.1 BEDROOM FLAT12 NOS |
|--|-------------------------------------------------------------------|
|  |                                                                   |