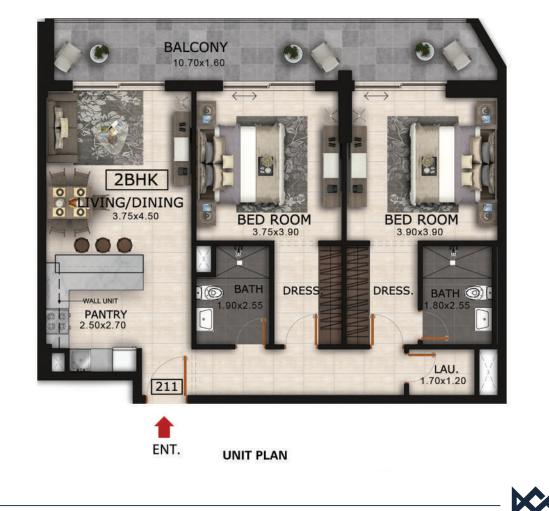

# PLANS - 2 BHK

Comfort meets luxury in our spacious two-bedroom apartments that are integrated with upscale features engineered to enhance the overall opulence of the space.

The space has a bold and contemporary design with spacious dining and living areas, 2 colossal bedrooms with built-in bathrooms and a balcony through the length of it for a spectacular view of the Dubai Land.

# PLANS - 2 BHK

2 BHK - 47 APARTMENTS

Comfort meets luxury in our spacious two-bedroom apartments that are integrated with upscale features engineered to enhance the overall opulence of the space.

The space has a bold and contemporary design with spacious dining and living areas, 2 colossal bedrooms with built-in bathrooms and a balcony through the length of it for a spectacular view of the Dubai Land.