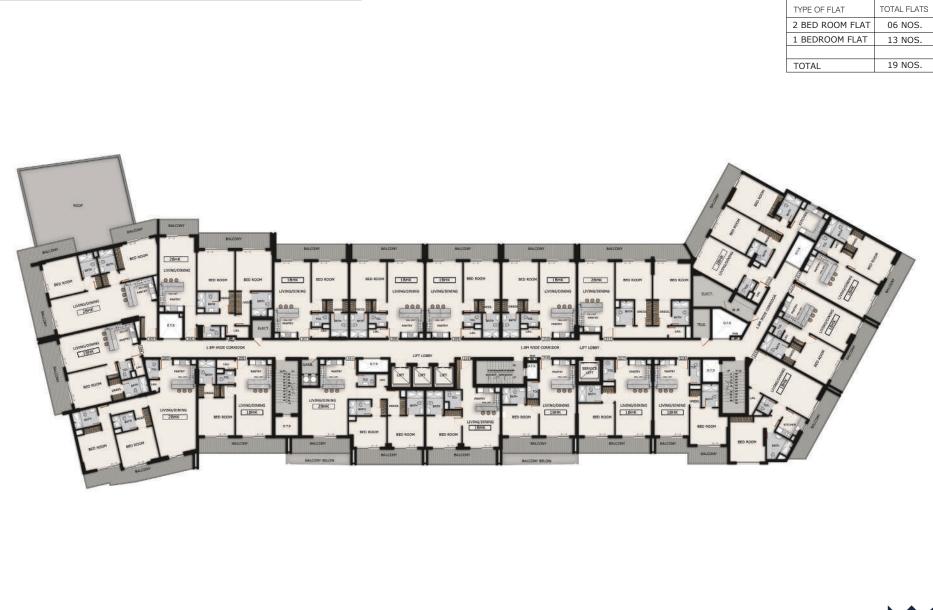

ony through the length of it for a spectacular view of the Dubai Land.





# PLANS - 2 BHK

2 BHK - 47 APARTMENTS

Comfort meets luxury in our spacious two-bedroom apartments that are integrated with upscale features engineered to enhance the overall opulence of the space.

The space has a bold and contemporary design with spacious dining and living areas, 2 colossal bedrooms with built-in bathrooms and a balcony through the length of it for a spectacular view of the Dubai Land.





# FLOOR PLAN - GROUND FLOOR



# FLOOR PLAN - FIRST FLOOR

|  | TYPE OF FLATTOTAL FLATS2 BED ROOM FLAT05 NOS.1 BEDROOM FLAT12 NOS |
|--|-------------------------------------------------------------------|
|  |                                                                   |



# FLOOR PLAN - SECOND FLOOR





# FLOOR PLAN - THIRD TO EIGHTH FLOOR



# 2020 HOLDINGS

Our prestigious company comprises of individuals who are highly equipped and trained with years of domain expertise and knowledge in real-estate design and development to build ingenious, intelligent and state of the art communities. 2020 Marquis is a true testament to their values as it goes above and beyond the norm.

Its chic exteriors and bespoke interiors showcase our passion and commitment to creating handcrafted, luxury living. 2020 Marquis is a witness to how the perfect expression of beauty lies in its simplicity and functionality, which is vital to and reflects the modern world we live in.



RERA Developer ID: 1262 | RERA Project ID: 2129

Bank Account: Emirates Islamic Bank Escrow Account number: 3718331820701