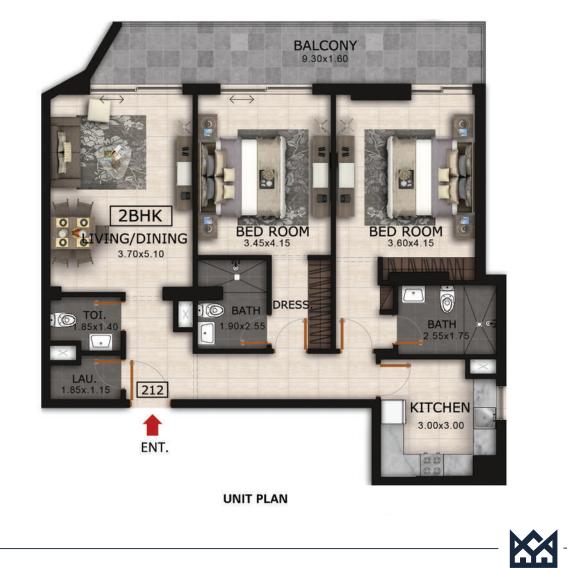

# PLANS - 2 BHK

Comfort meets luxury in our spacious two-bedroom apartments that are integrated with upscale features engineered to enhance the overall opulence of the space.

The space has a bold and contemporary design with spacious dining and living areas, 2 colossal bedrooms with built-in bathrooms and a balcony through the length of it for a spectacular view of the Dubai Land.

# PLANS - 2 BHK

2 BHK - 47 APARTMENTS

Comfort meets luxury in our spacious two-bedroom apartments that are integrated with upscale features engineered to enhance the overall opulence of the space.

The space has a bold and contemporary design with spacious dining and living areas, 2 colossal bedrooms with built-in bathrooms and a balcony through the length of it for a spectacular view of the Dubai Land.