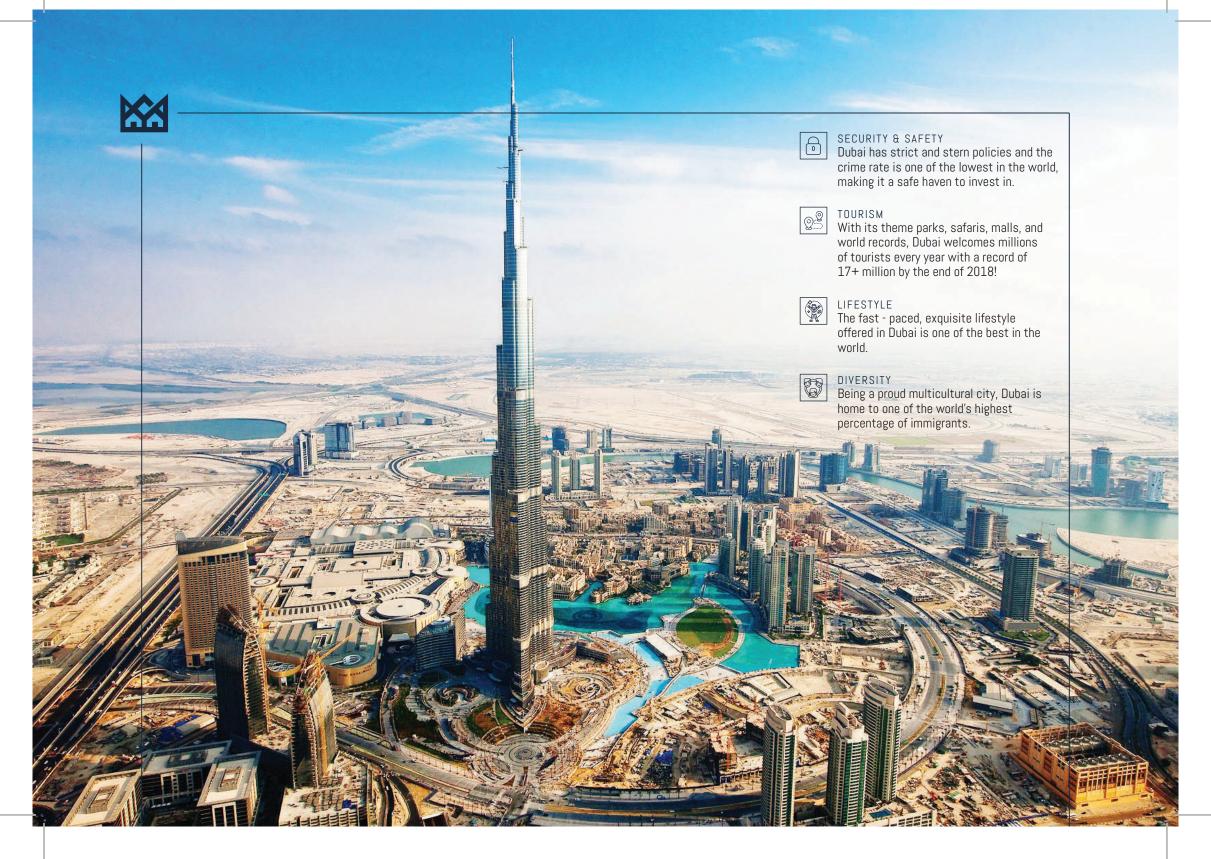

# LOCATION ADVANTAGE

Dubai is rightly positioned to connect with 1.5 billion people via 120 shipping lines and 85 airlines to over 130 global destinations.

## GROWING ECONOMY

In the last 10 years, there has been more than 120 percent returns from rents and capital gains against 75% in London and 63% in New York.

# TAX-FREE RETURNS

Dubai has zero corporate and personal income tax. The best place to save!

### ADVANCED TECHNOLOGY & INNOVATION

With improved public transportation system, advanced facilities and top of the line infrastructure, Dubai is the place to be.

111111

2020 Marquis is an aesthetically driven, 9-story neoteric residential space designed to encourage community and interaction. Located in the heart of Dubai it provides easy access to important destinations while harbouring lavish living.