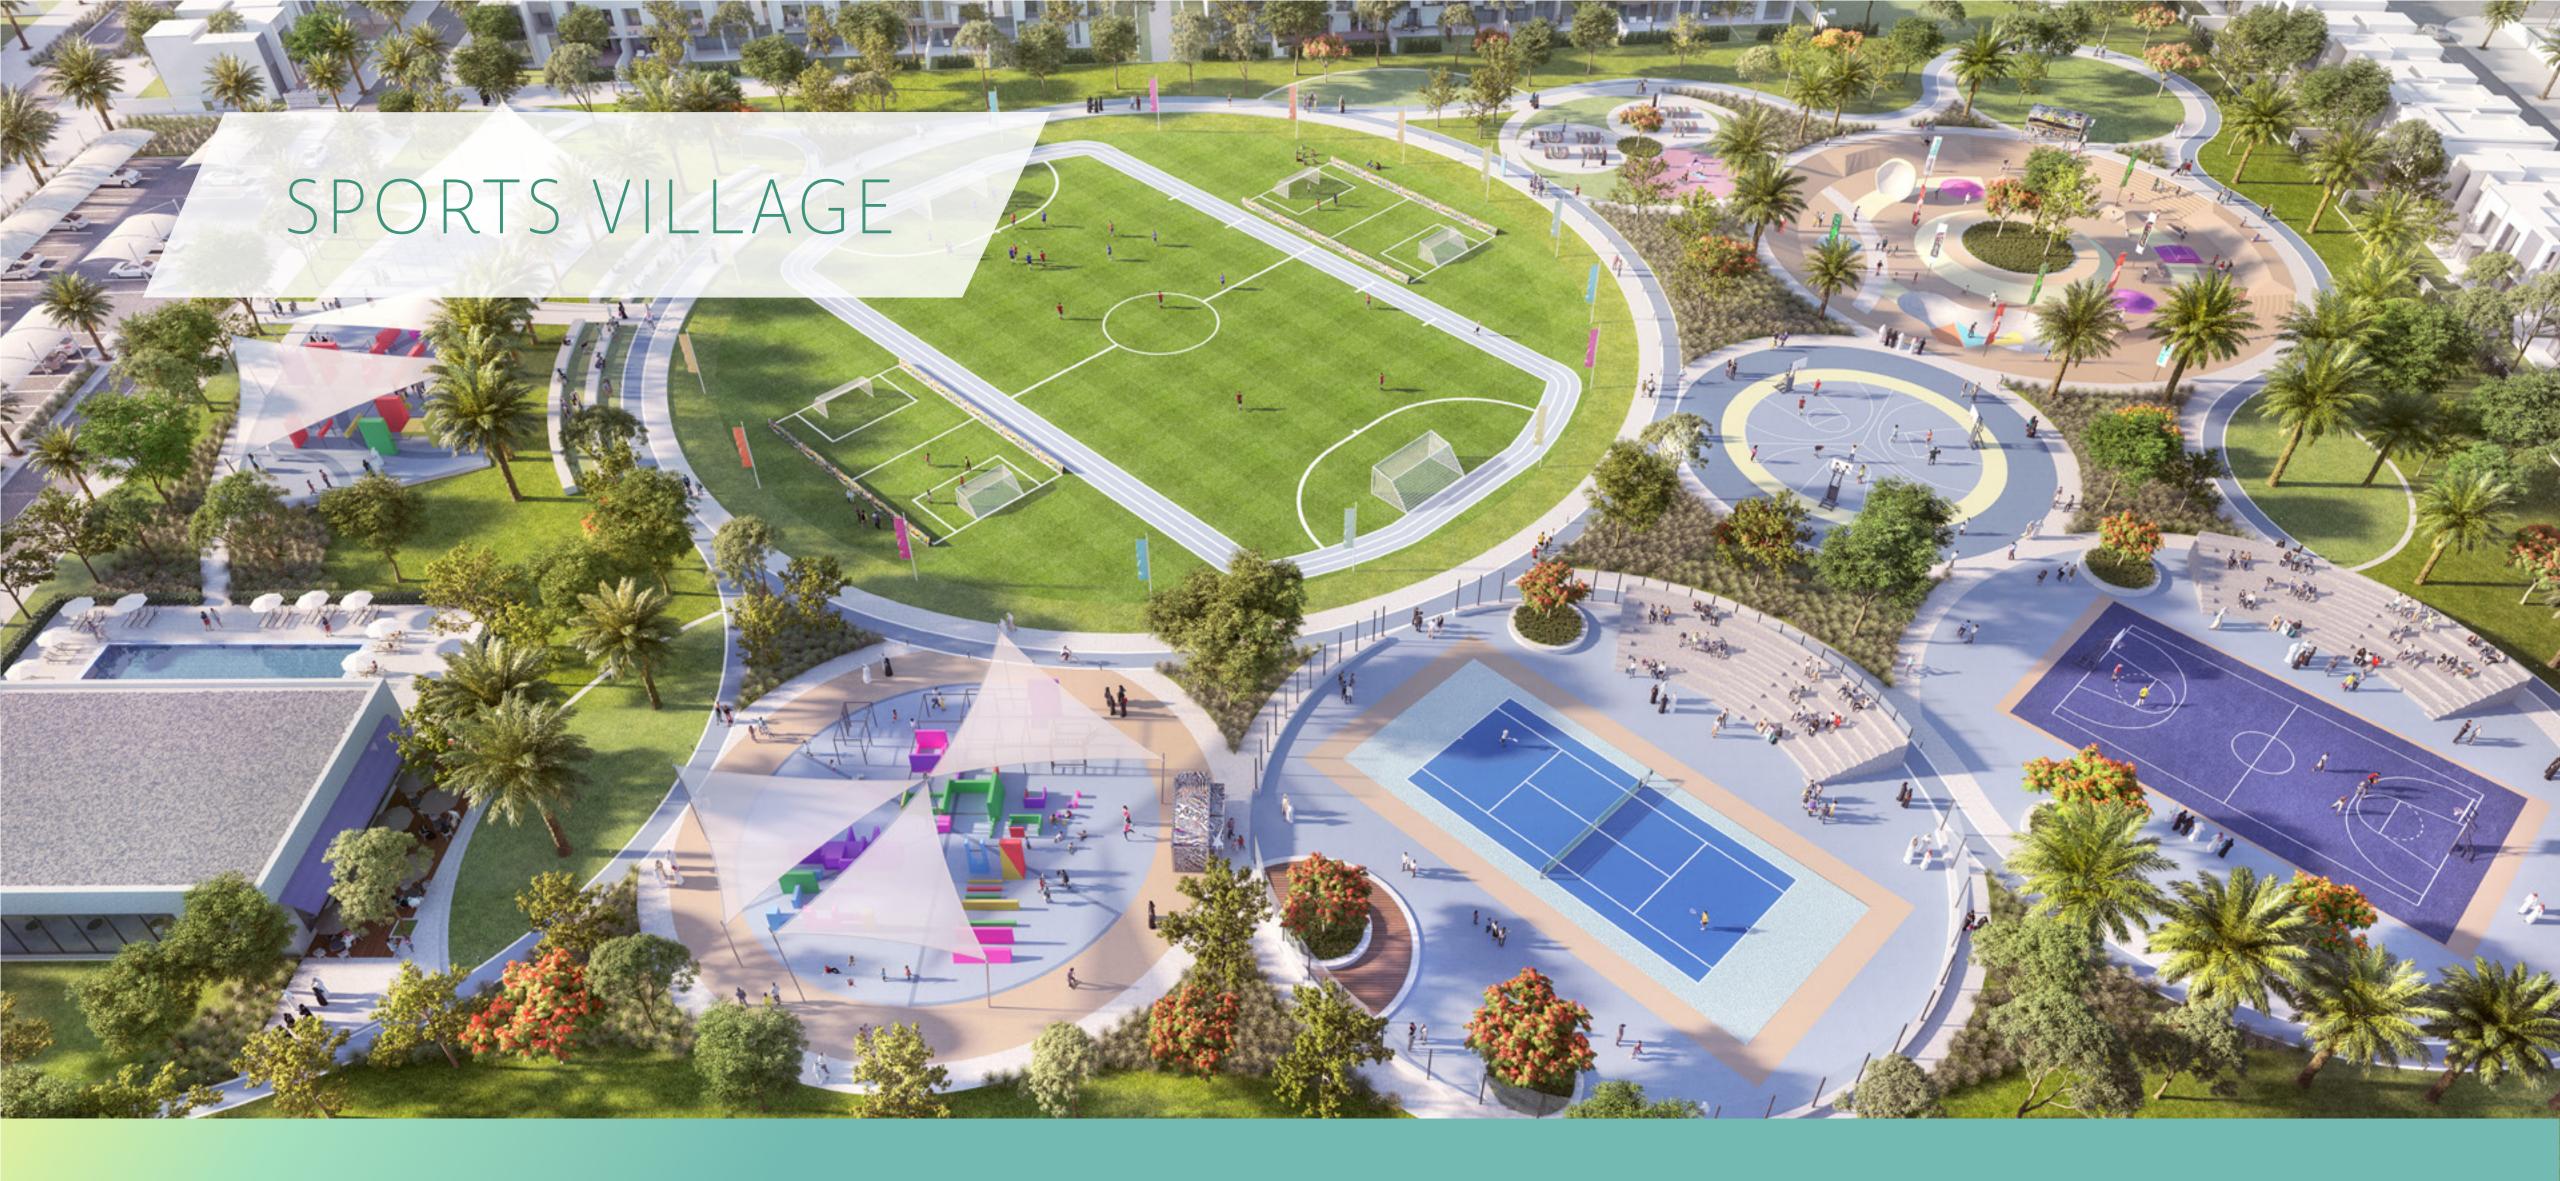

Gourmet dining

20,000 sqm

Enjoy an active, fulfilling & healthy lifestyle at the Sports Village.

Playground & outdoor gym

Bicycle & running tracks

10,000 sqm
Let your little ones' imagination soar at Kids' Dale.