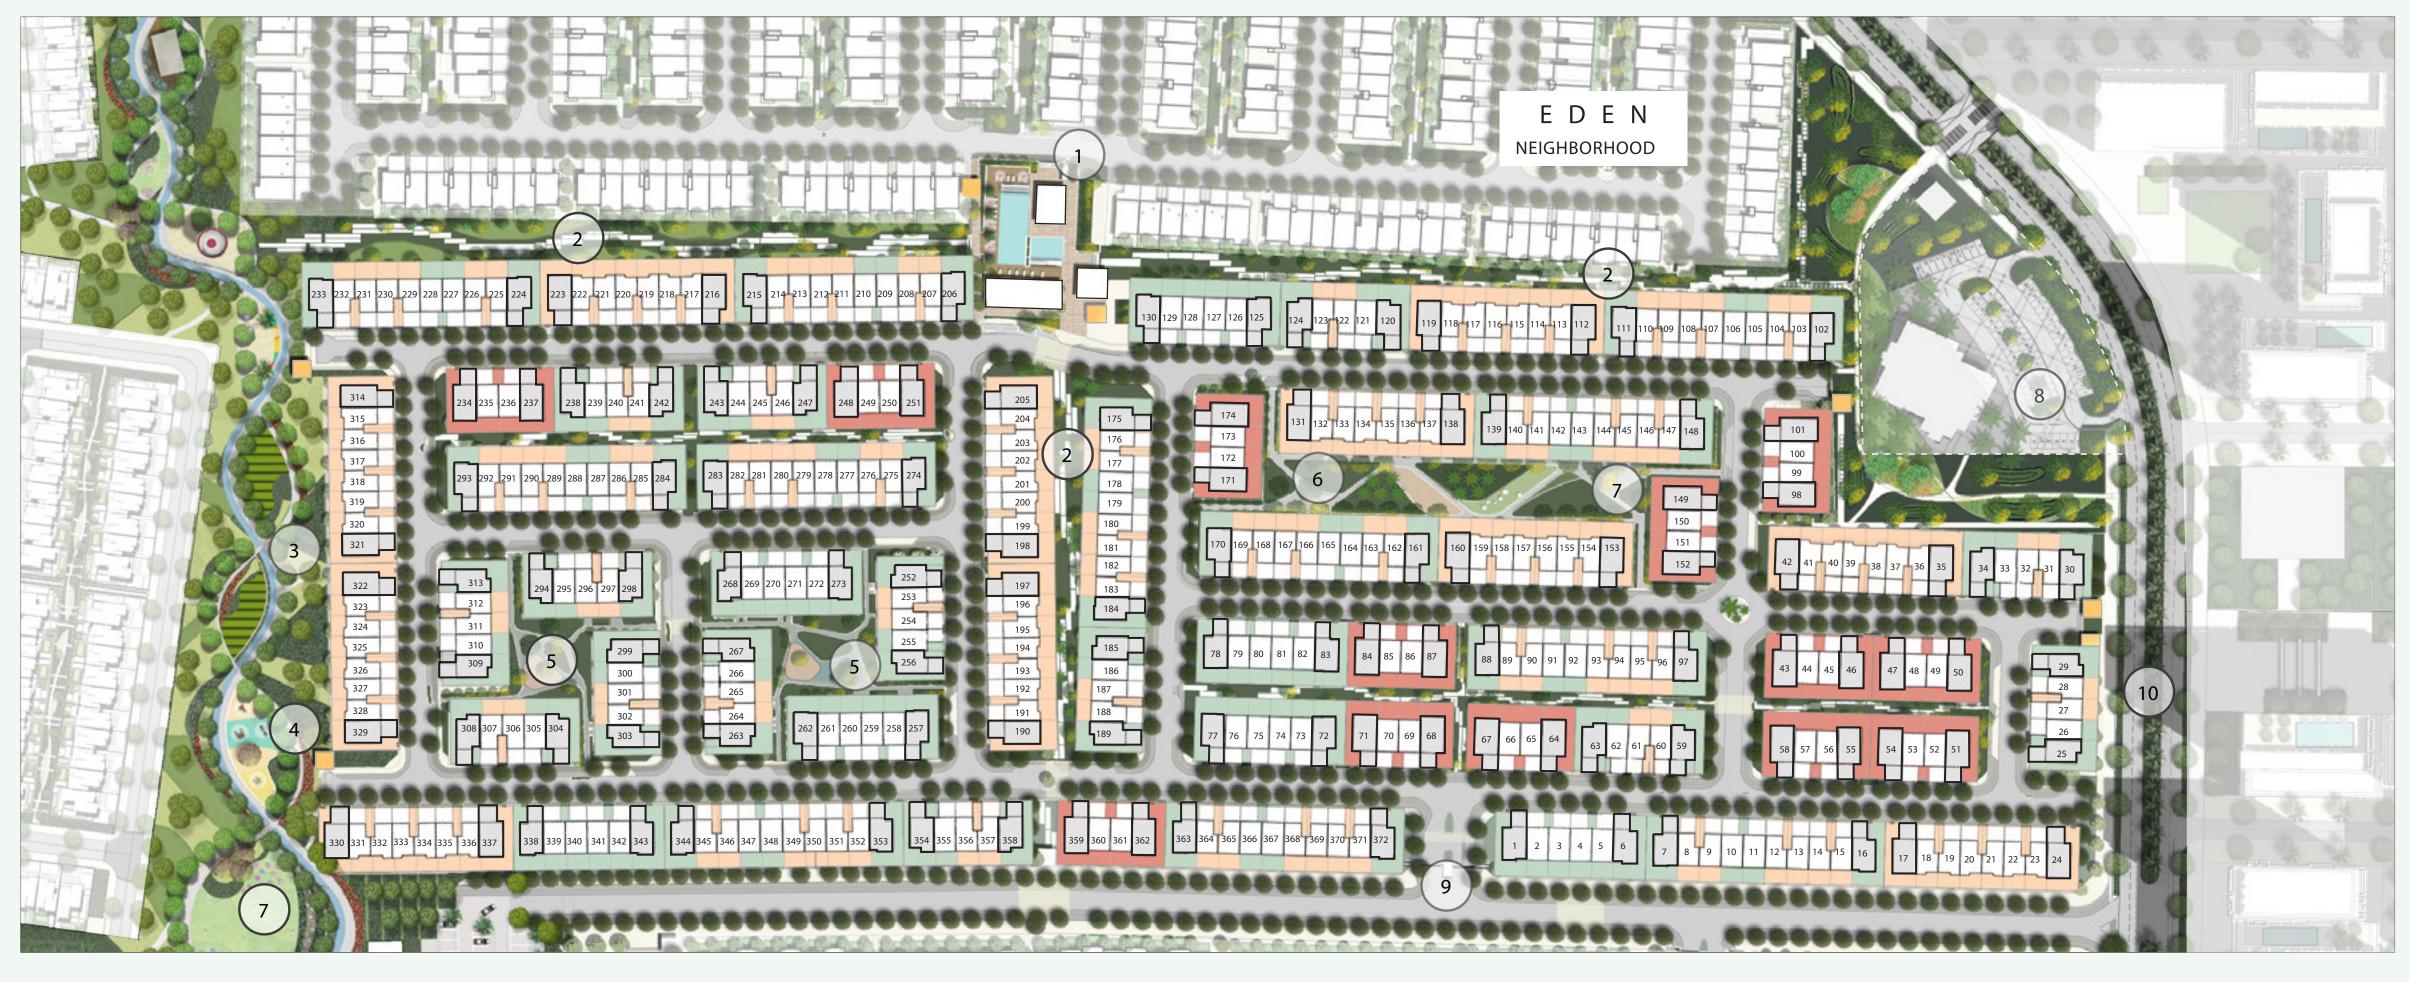

# CIUSTER MAP

# AMENITIES

- 1. COMMUNITY CENTRE
- 2. GREEN SIKKAS
- 3. COMMUNITY GARDENS
- 4. OUTDOOR FITNESS
- 5. POCKET PARKS

- 6. PICNIC AREA
- 7. LAWN AREA
- 8. MOSQUE
- 9. ENTRANCE
- 10. WADI DRIVE