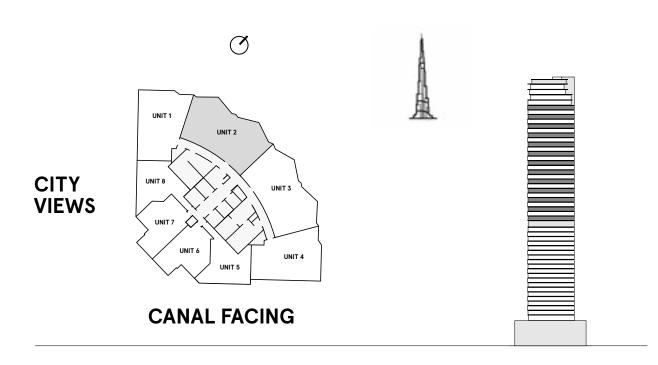

ONY AREA  | 283.9 sq ft |
| INTERNAL AREA | 892.1 sq ft |







#### **2 Bedrooms** Type C1

**FLOORS** 3,5,7,9,11,13,15,17,19,23,25,27, 29,31,33,35,37,39,41,43,45



| TOTAL AREA    | 1,167.4 sq ft |
|---------------|---------------|
| BALCONY AREA  | 273.4 sq ft   |
| INTERNAL AREA | 894 sq ft     |







#### **2 Bedrooms** Type D

**FLOORS** 3,5,7,9,11,13,15,17,19



| TOTAL AREA    | 1,062.5 sq ft |
|---------------|---------------|
| BALCONY AREA  | 135.5 sq ft   |
| INTERNAL AREA | 927 sq ft     |







#### **2 Bedrooms** Type D1

**FLOORS** 3,5,7,9,11,13,15,17,19



| TOTAL AREA    | 1,062 sq ft |
|---------------|-------------|
| BALCONY AREA  | 128.3 sq ft |
| INTERNAL AREA | 933.7 sq ft |







#### **3 Bedrooms** Type A

**FLOORS** 22,24,26,28,30,32,34, 36,38,40,42,44,46



| TOTAL AREA    | 1,472.8 sq ft |
|---------------|---------------|
| BALCONY AREA  | 204.3 sq ft   |
| INTERNAL AREA | 1,268.5 sq ft |







#### **3 Bedrooms** Type A1

**FLOORS** 22,24,26,28,30,32,34, 36,38,40,42,44,46



| TOTAL AREA    | 1,471.2 sq ft |
|---------------|---------------|
| BALCONY AREA  | 204.3 sq ft   |
| INTERNAL AREA | 1,266.9 sq ft |







#### **3 Bedrooms** Type B

**FLOORS** 23, 25, 27, 29, 31, 33, 35,37,39,41,43,45



| TOTAL AREA    | 195 sq ft<br>1,463 sq ft |
|---------------|--------------------------|
| BALCONY AREA  |                          |
| INTERNAL AREA | 1,268 sq ft              |







#### **3 Bedrooms** Type B1

**FLOORS** 23,25,27,29,31,33, 35,37,39,41,43,45



| TOTAL AREA    | 1,459 sq ft   |
|---------------|---------------|
| BALCONY