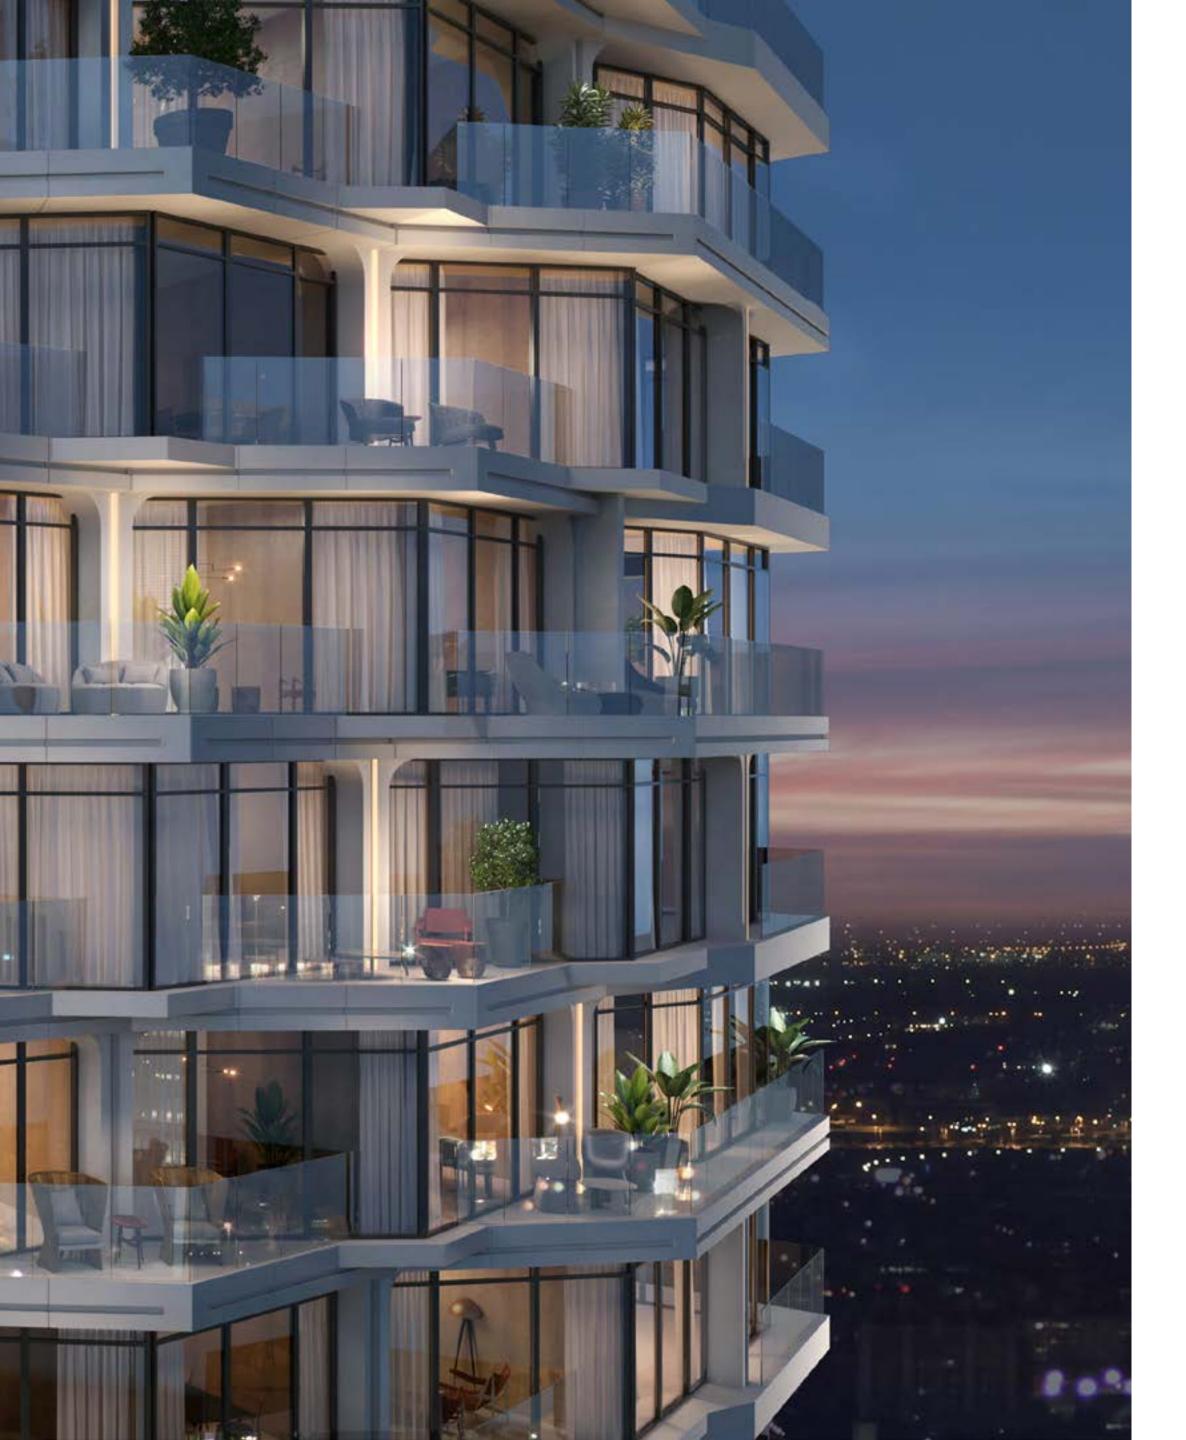

## FIRST SIGHT

Curved, floor-to-ceiling glass facades offer exceptional open views over the city, a breath-taking panorama dedicated to an exclusive elite. Not just today, but forever. Because the tower orientation is carefully planned to mitigate being blocked from facing towers in the future.

Enter one of the exclusive 384 residences and start feeling at home from the very first moment. Floor to ceiling glass facades and staggered balconies allow plenty of sunlight in every room, while accent wallpapers underline their vibrant personality.