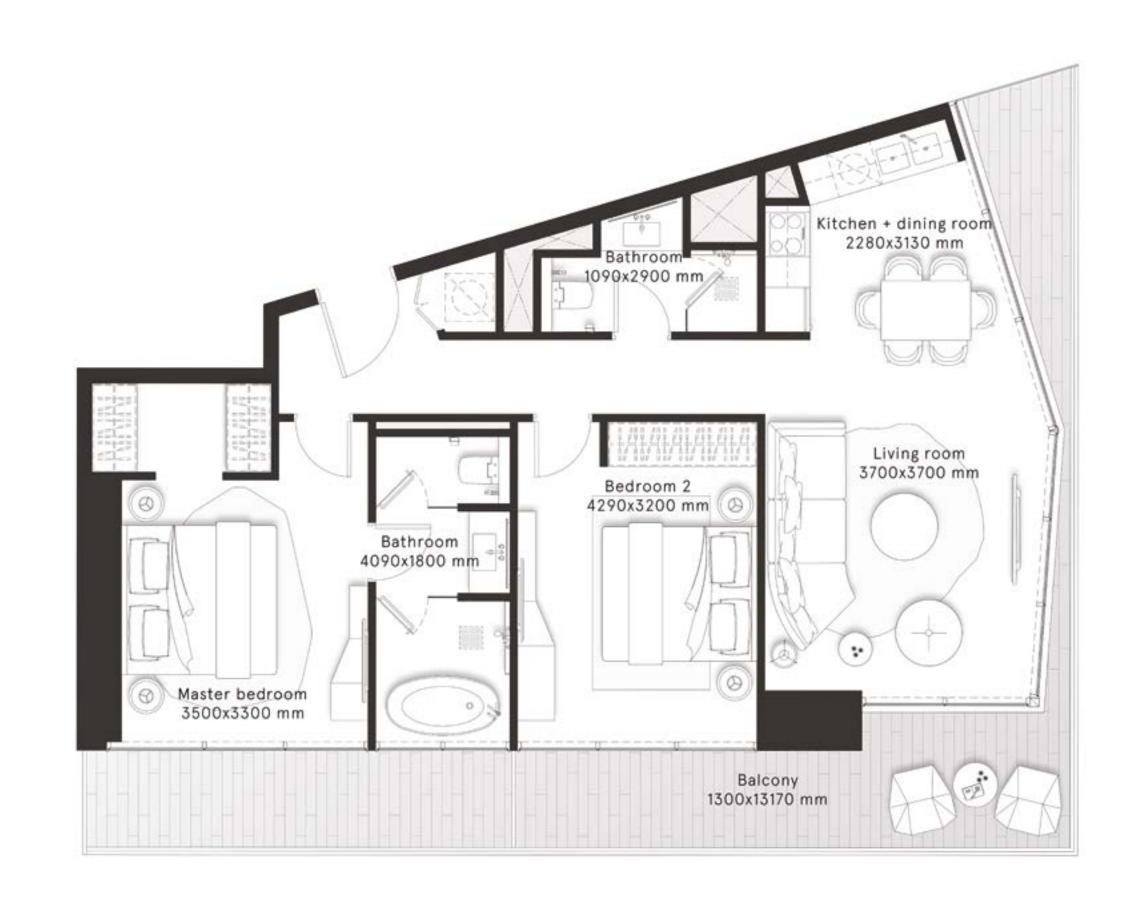

## FLOOR PLANS

Enter one of the exclusive 384 residences and start feeling at home from the very first moment. Floor to ceiling glass facades and staggered balconies allow plenty of sunlight in every room, while accent wallpapers underline their vibrant personality.