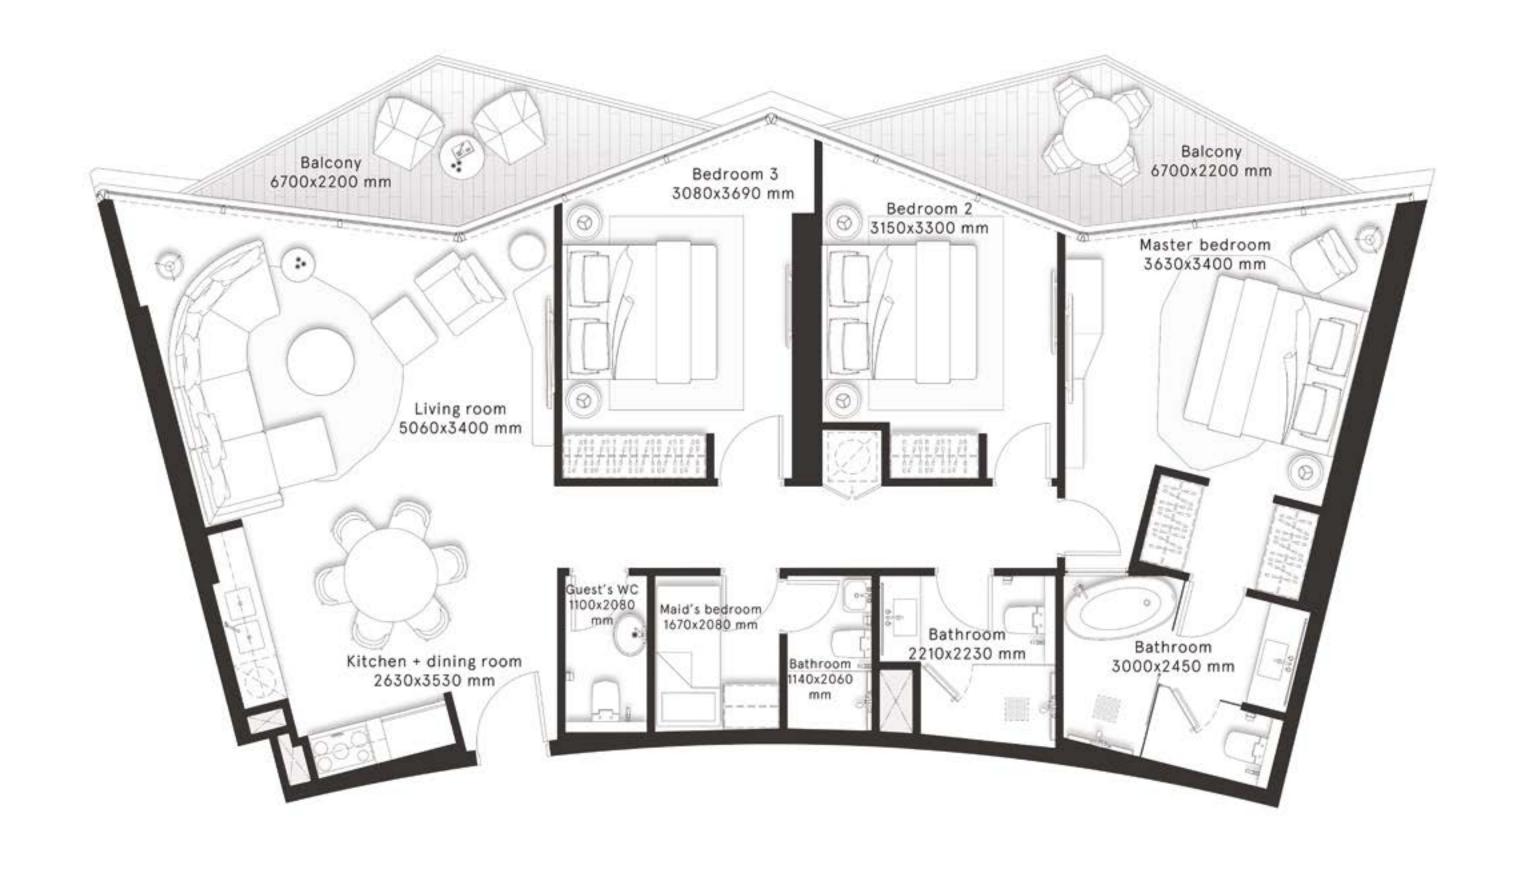

## FLOOR PLANS

#### **3 Bedrooms** Type B

**FLOORS** 23, 25, 27, 29, 31, 33, 35,37,39,41,43,45

| TOTAL AREA    | 195 sq ft<br>1,463 sq ft |
|---------------|--------------------------|
| BALCONY AREA  |                          |
| INTERNAL AREA | 1,268 sq ft              |

#### **3 Bedrooms** Type B1

**FLOORS** 23,25,27,29,31,33, 35,37,39,41,43,45

| TOTAL AREA    | 1,459 sq ft   |
|---------------|---------------|
| BALCONY AREA  | 187.8 sq ft   |
| INTERNAL AREA | 1,271.2 sq ft |