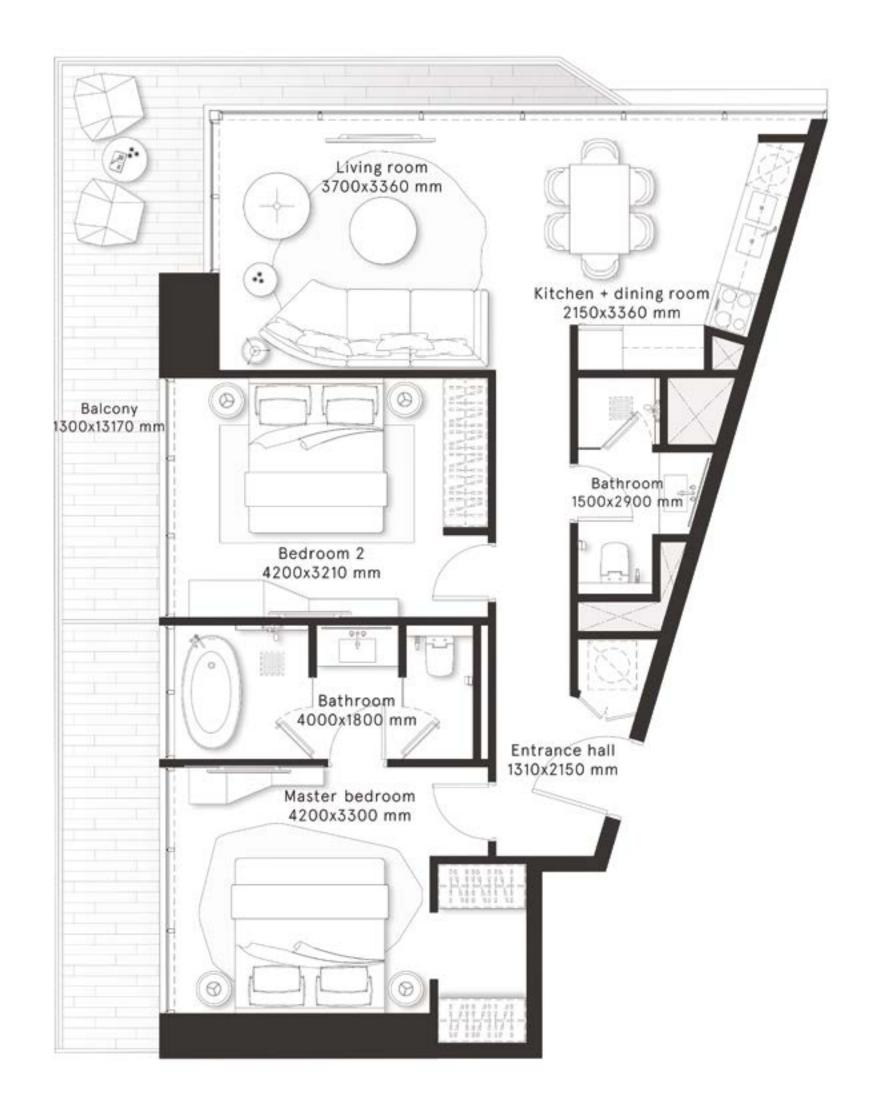

## FLOOR PLANS

#### 2 Bedrooms Type A

**FLOORS** 2,4,6,8,10,12,14,16,18,20,22,24,26, 28,30,32,34,36,38,40,42,44,46

| TOTAL AREA    | 1,146.4 sq ft |
|---------------|---------------|
| BALCONY AREA  | 249.6 sq ft   |
| INTERNAL AREA | 896.8 sq ft   |