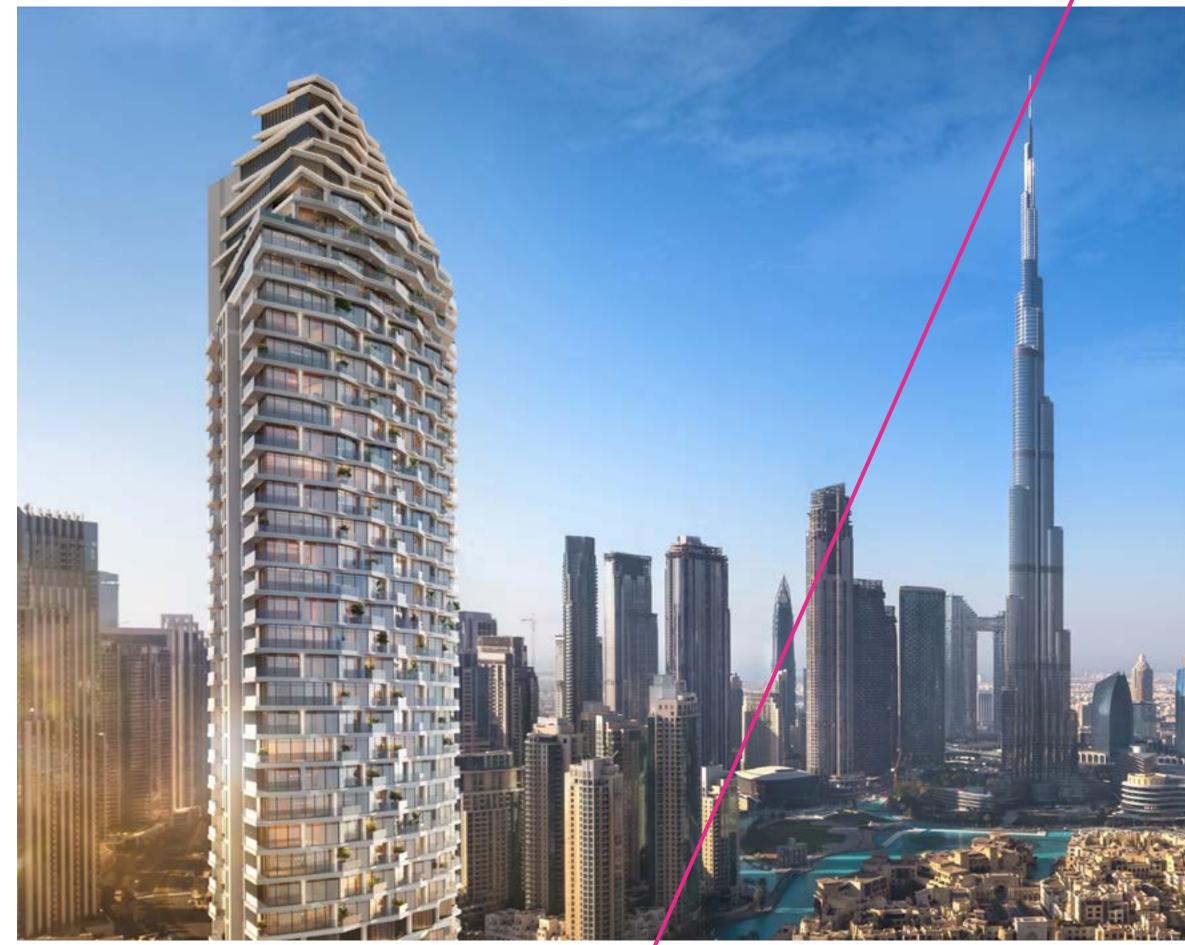

## HEART OF DOWNTOWN DUBAI

W Residences Dubai – Downtown is situated in the spotlight of the city's vibrant life. The Burj Khalifa is just outside the window, the Dubai Mall and the Dancing Fountains are only a few steps away. Elegant streets, majestic buildings, chic leisure points, the most exclusive venues: it all happens here.

## FIRST SIGHT

Curved, floor-to-ceiling glass facades offer exceptional open views over the city, a breath-taking panorama dedicated to an exclusive elite. Not just today, but forever. Because the tower orientation is carefully planned to mitigate being blocked from facing towers in the future.