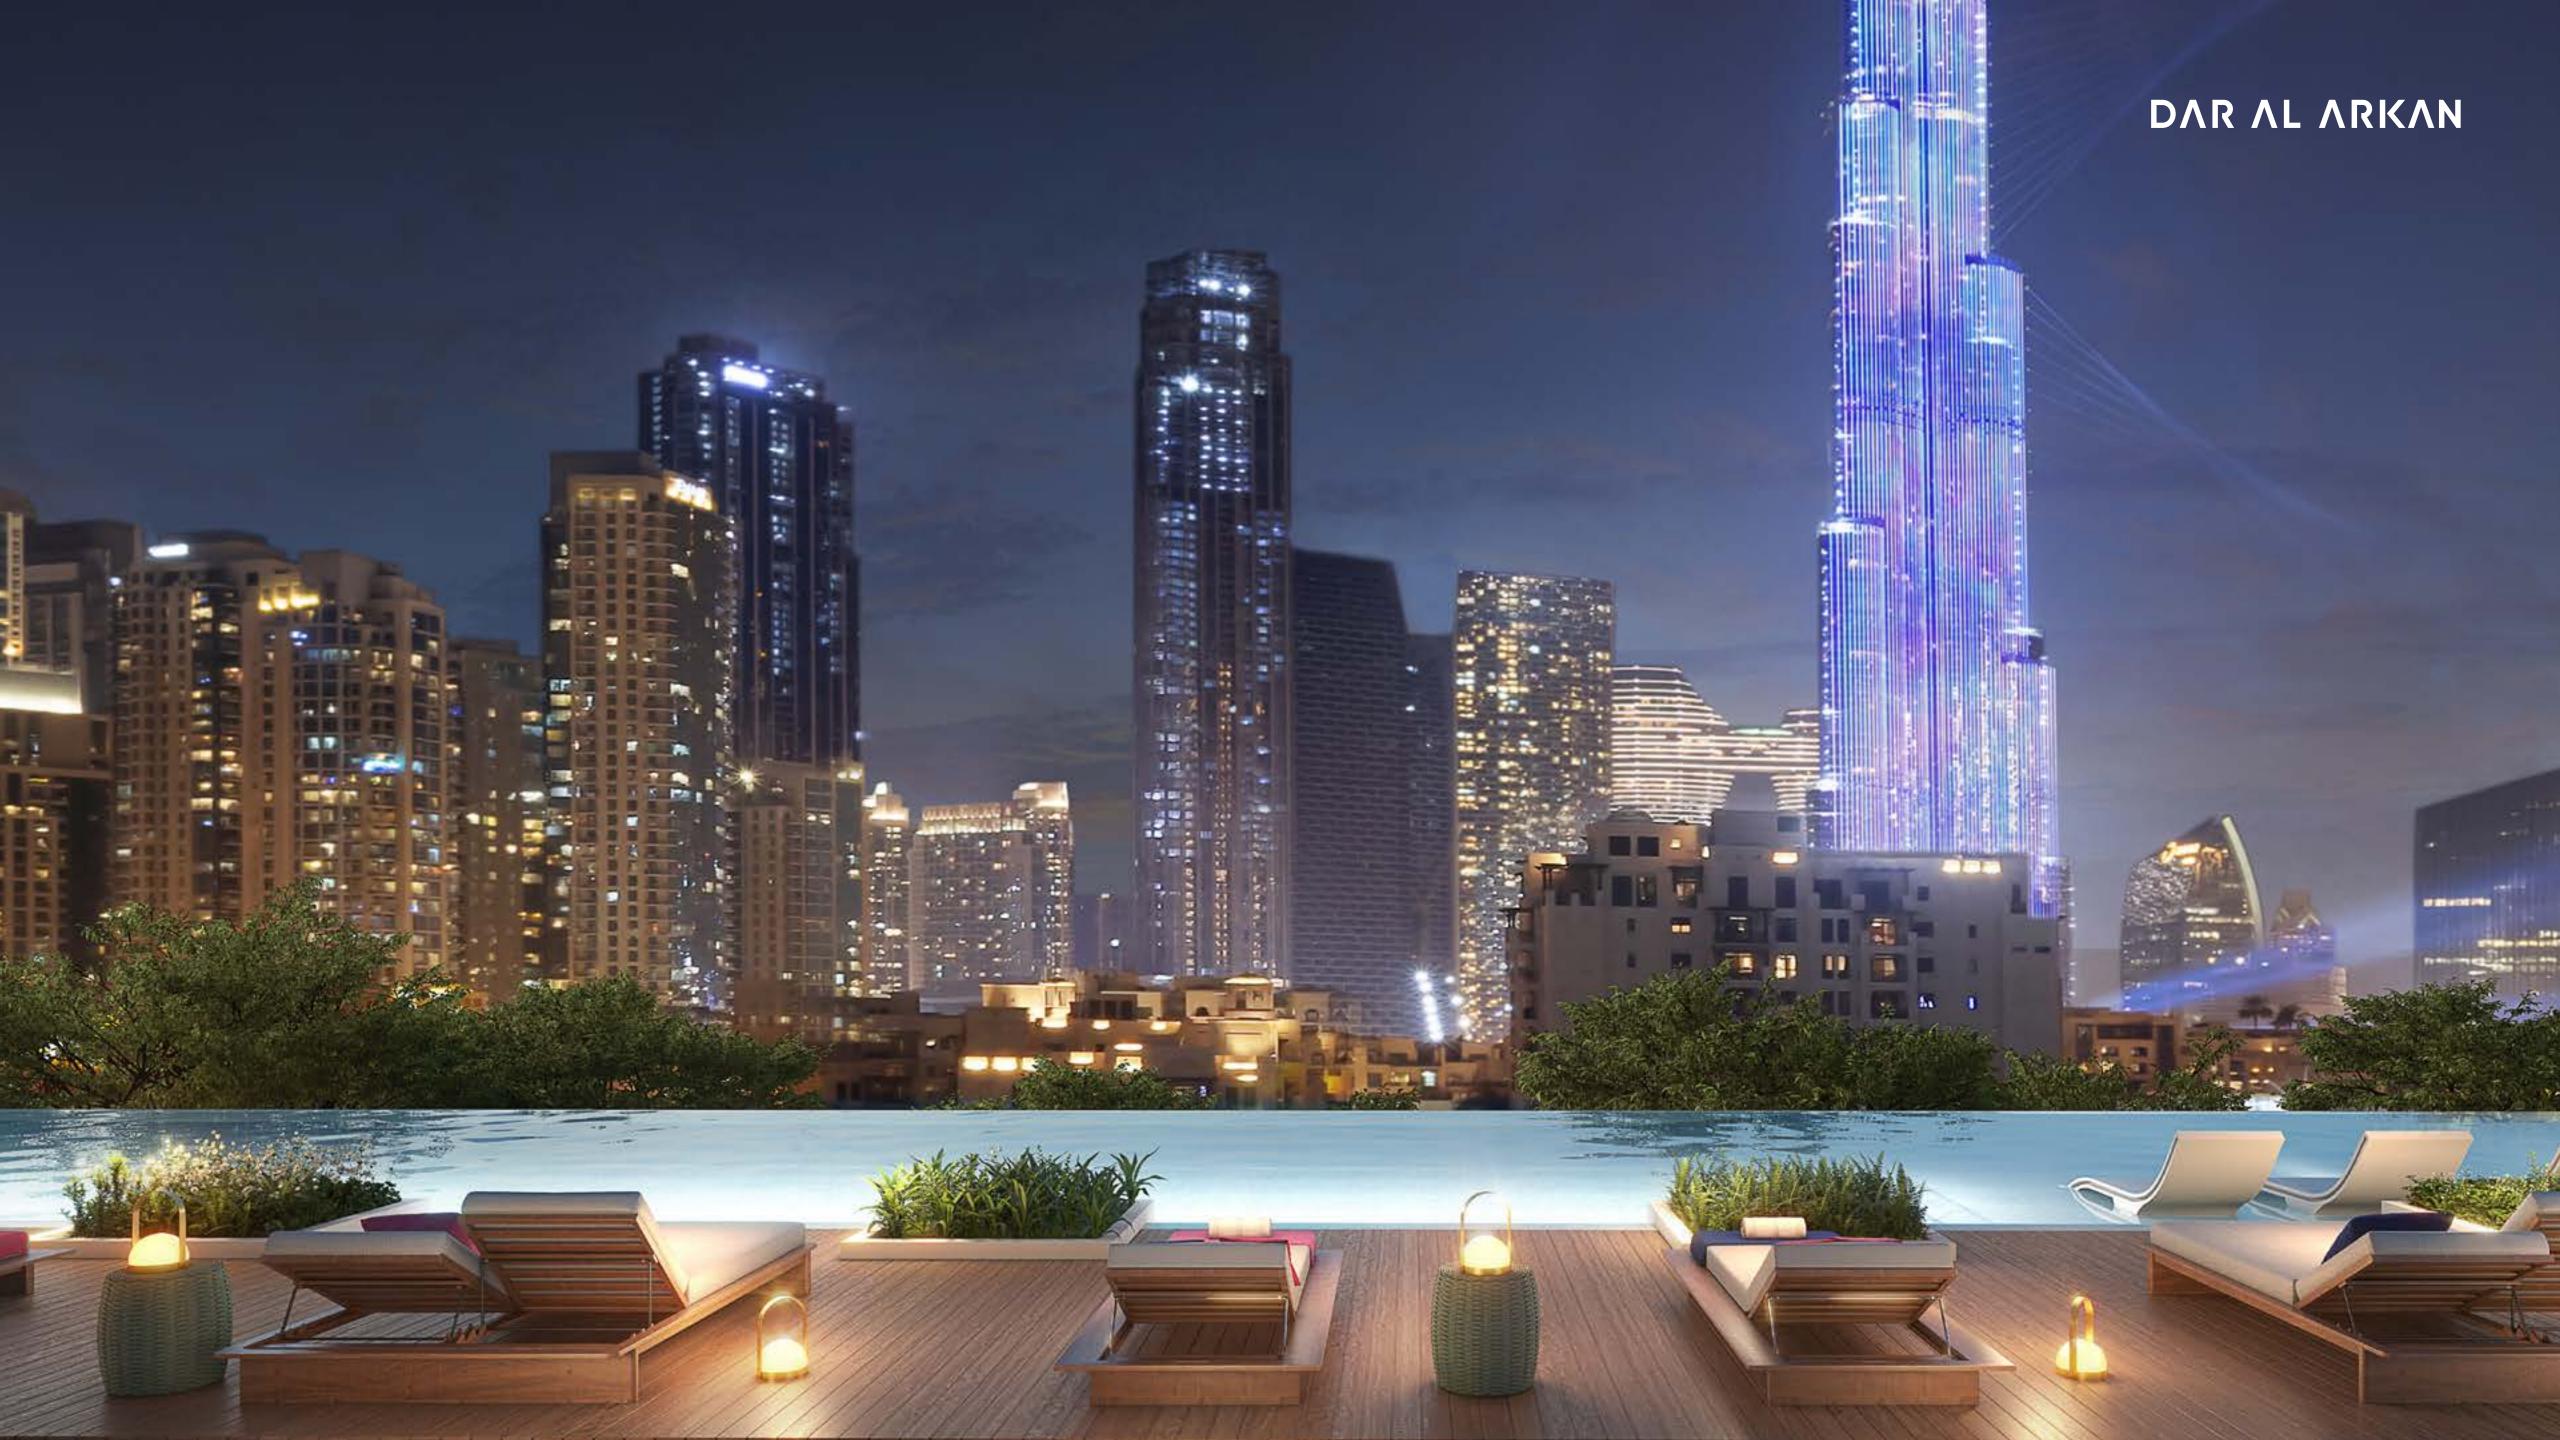

## HEART OF DOWNTOWN DUBAI

W Residences Dubai – Downtown is situated in the spotlight of the city's vibrant life. The Burj Khalifa is just outside the window, the Dubai Mall and the Dancing Fountains are only a few steps away. Elegant streets, majestic buildings, chic leisure points, the most exclusive venues: it all happens here.

# ABOYE DREAMS

Living at the top is not a metaphor here. Discover the colossal rooftop that dominates the city, the ideal place to watch the fireworks over Burj Khalifa on New Year's Eve, with a stunning 360° view of the city.