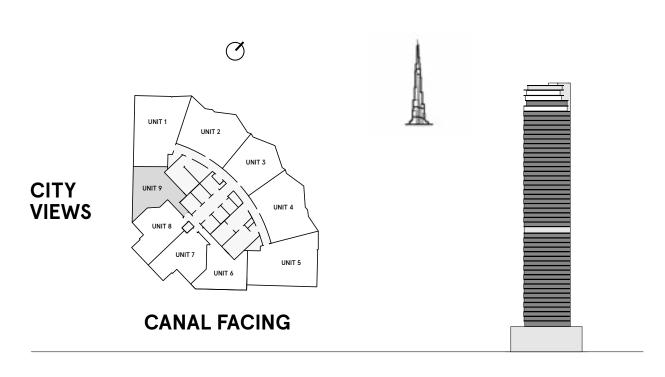

ard Room offers refined meeting rooms and a co-working space, to meet any business need.



# ABOYE DREAMS

Living at the top is not a metaphor here. Discover the colossal rooftop that dominates the city, the ideal place to watch the fireworks over Burj Khalifa on New Year's Eve, with a stunning 360° view of the city.

Dive into the 60 meters wide pool of the podium, enjoy a light snack and let yourself be pampered.







## WITH BENEFITS

Benefits of residents go beyond W Residences. The Residences owners will benefit from the "Platinum Elite" status in Marriott Bonvoy for two years, that includes Dedicated Elite support, complimentary lounge access, 10% off Best Available Rate and many more amenities in over 7400+ hotels around the globe.



## FLOOR PLANS







#### 1 Bedroom Type A



| TOTAL AREA    | 754.5 sq ft |
|---------------|-------------|
| BALCONY AREA  | 97.7 sq ft  |
| INTERNAL AREA | 656.8 sq ft |







#### 1 Bedroom Type B



| INTERNAL AREA | 603.7 sq ft |
|---------------|-------------|
| BALCONY AREA  | 101 sq ft   |
| TOTAL AREA    | 704.7 sq ft |







#### 1 Bedroom Type B1



| INTERNAL AREA | 609.2 sq ft |
|---------------|-------------|
| BALCONY AREA  | 101 sq ft   |
| TOTAL AREA    | 710.2 sq ft |







#### 1 Bedroom Type C



| TOTAL AREA    | 753.8 sq ft |
|---------------|-------------|
| BALCONY AREA  | 107 sq ft   |
| INTERNAL AREA | 646.8 sq ft |







#### 1 Bedroom Type D

**FLOORS** 2,4,6,8,10,12,14,16,18,20



| TOTAL AREA    | 769.95 sq ft |
|---------------|--------------|
| BALCONY AREA  | 102.15 sq ft |
| INTERNAL AREA | 66