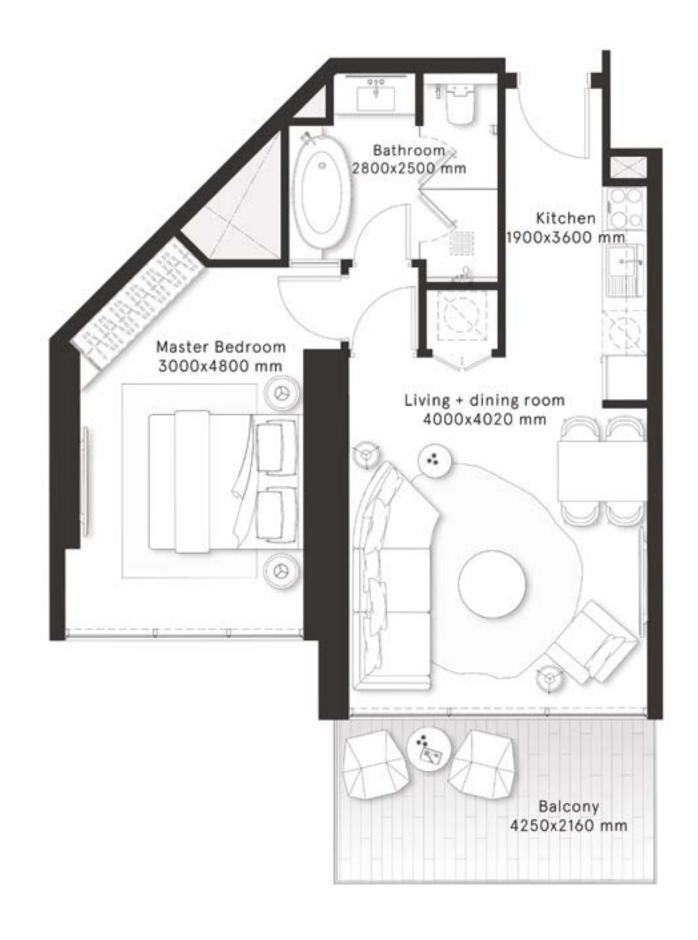

## FLOOR PLANS

#### 1 Bedroom Type A

| TOTAL AREA    | 754.5 sq ft |
|---------------|-------------|
| BALCONY AREA  | 97.7 sq ft  |
| INTERNAL AREA | 656.8 sq ft |