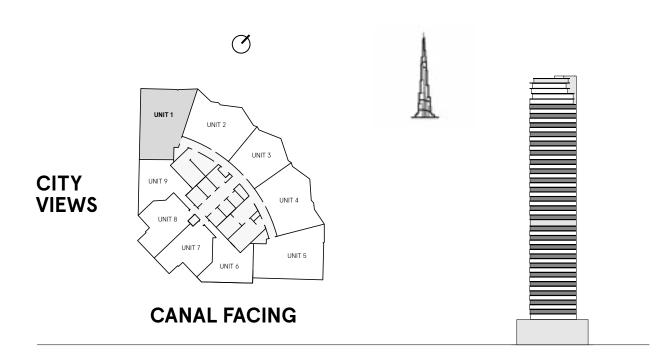

B1



| INTERNAL AREA | 609.2 sq ft |
|---------------|-------------|
| BALCONY AREA  | 101 sq ft   |
| TOTAL AREA    | 710.2 sq ft |







#### 1 Bedroom Type C



| TOTAL AREA    | 753.8 sq ft |
|---------------|-------------|
| BALCONY AREA  | 107 sq ft   |
| INTERNAL AREA | 646.8 sq ft |







#### 1 Bedroom Type D

**FLOORS** 2,4,6,8,10,12,14,16,18,20



| TOTAL AREA    | 769.95 sq ft |
|---------------|--------------|
| BALCONY AREA  | 102.15 sq ft |
| INTERNAL AREA | 667.8 sq ft  |







#### 1 Bedroom Type E

**FLOORS** 3,5,7,9,11,13,15,17,19



| INTERNAL AREA | 658.2 sq ft |
|---------------|-------------|
| BALCONY AREA  | 119.1 sq ft |
| TOTAL AREA    | 777.3 sq ft |







#### 2 Bedrooms Type A

**FLOORS** 2,4,6,8,10,12,14,16,18,20,22,24,26, 28,30,32,34,36,38,40,42,44,46



| TOTAL AREA    | 1,146.4 sq ft |
|---------------|---------------|
| BALCONY AREA  | 249.6 sq ft   |
| INTERNAL AREA | 896.8 sq ft   |







#### **2 Bedrooms** Type A1

**FLOORS** 2,4,6,8,10,12,14,16,18,20,22,24,26, 28,30,32,34,36,38,40,42,44,46



| TOTAL AREA    | 1,143.7 sq ft |
|---------------|---------------|
| BALCONY AREA  | 249.9 sq ft   |
| INTERNAL AREA | 893.8 sq ft   |







#### **2 Bedrooms** Type B

**FLOORS** 2,4,6,8,10,12,14,16,18,20



| TOTAL AREA    | 1,078.4 sq ft |
|---------------|---------------|
| BALCONY AREA  | 153.3 sq ft   |
| INTERNAL AREA | 925.1 sq ft   |







#### **2 Bedrooms** Type B1

**FLOORS** 2,4,6,8,10,12,14,16,18,20



| TOTAL AREA    | 1,079 sq ft |
|---------------|-------------|
| BALCONY AREA  | 153.2 sq ft |
| INTERNAL AREA | 925.8 sq