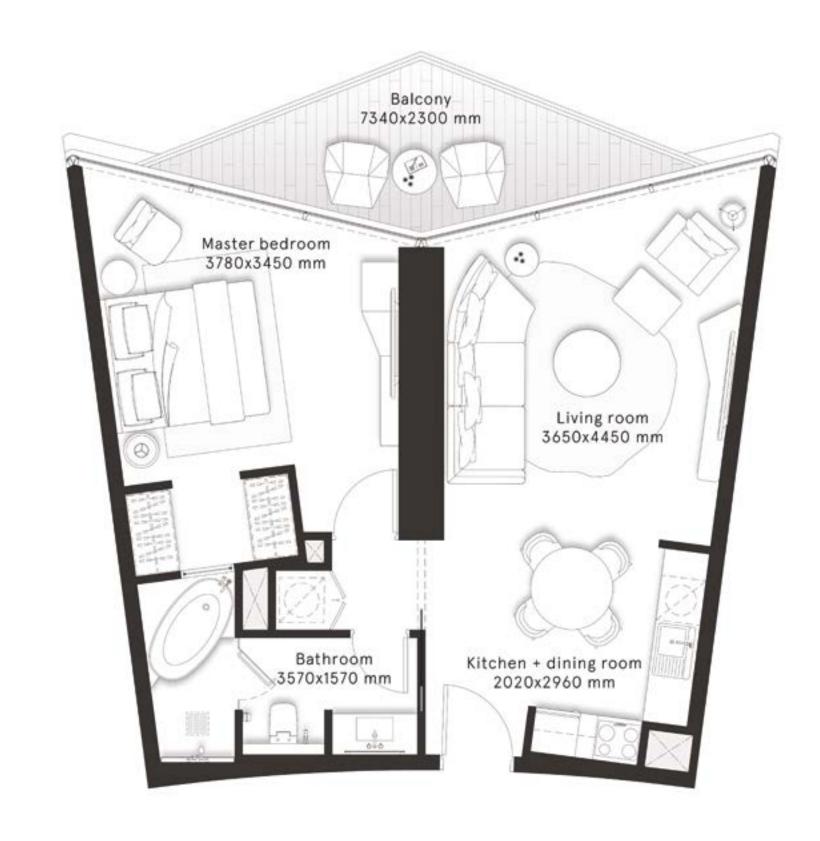

## FLOOR PLANS

#### 1 Bedroom Type A

| TOTAL AREA    | 754.5 sq ft |
|---------------|-------------|
| BALCONY AREA  | 97.7 sq ft  |
| INTERNAL AREA | 656.8 sq ft |