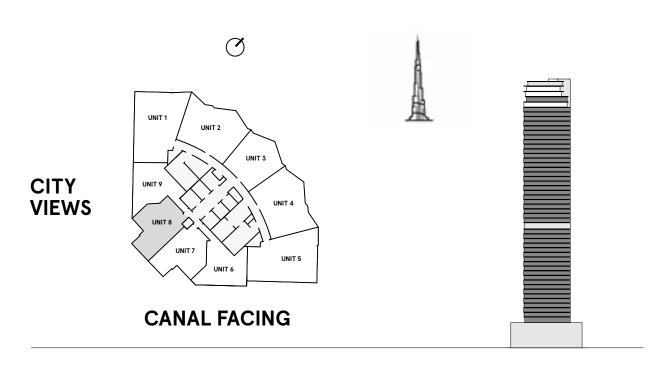

he colossal rooftop that dominates the city, the ideal place to watch the fireworks over Burj Khalifa on New Year's Eve, with a stunning 360° view of the city.

Dive into the 60 meters wide pool of the podium, enjoy a light snack and let yourself be pampered.







## WITH BENEFITS

Benefits of residents go beyond W Residences. The Residences owners will benefit from the "Platinum Elite" status in Marriott Bonvoy for two years, that includes Dedicated Elite support, complimentary lounge access, 10% off Best Available Rate and many more amenities in over 7400+ hotels around the globe.



## FLOOR PLANS







#### 1 Bedroom Type A



| TOTAL AREA    | 754.5 sq ft |
|---------------|-------------|
| BALCONY AREA  | 97.7 sq ft  |
| INTERNAL AREA | 656.8 sq ft |







#### 1 Bedroom Type B



| INTERNAL AREA | 603.7 sq ft |
|---------------|-------------|
| BALCONY AREA  | 101 sq ft   |
| TOTAL AREA    | 704.7 sq ft |







#### 1 Bedroom Type B1



| INTERNAL AREA | 609.2 sq ft |
|---------------|-------------|
| BALCONY AREA  | 101 sq ft   |
| TOTAL AREA    | 710.2 sq ft |







#### 1 Bedroom Type C



| TOTAL AREA    | 753.8 sq ft |
|---------------|-------------|
| BALCONY AREA  | 107 sq ft   |
| INTERNAL AREA | 646.8 sq ft |







#### 1 Bedroom Type D

**FLOORS** 2,4,6,8,10,12,14,16,18,20



| TOTAL AREA    | 769.95 sq ft |
|---------------|--------------|
| BALCONY AREA  | 102.15 sq ft |
| INTERNAL AREA | 667.8 sq ft  |







#### 1 Bedroom Type E

**FLOORS** 3,5,7,9,11,13,15,17,19



| INTERNAL AREA | 658.2 sq ft |
|---------------|-------------|
| BALCONY AREA