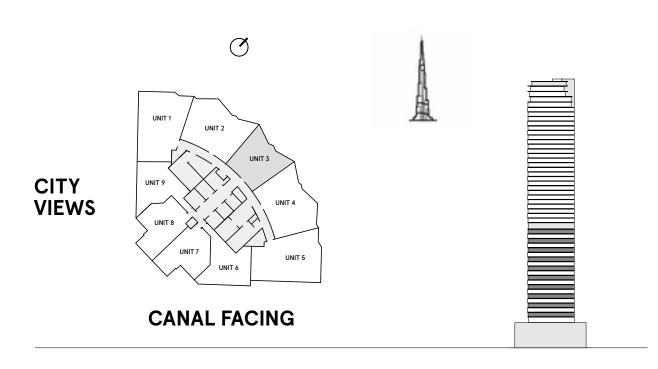

## FLOOR PLANS

#### 1 Bedroom Type A

| TOTAL AREA    | 754.5 sq ft |
|---------------|-------------|
| BALCONY AREA  | 97.7 sq ft  |
| INTERNAL AREA | 656.8 sq ft |

#### 1 Bedroom Type B

| INTERNAL AREA | 603.7 sq ft |
|---------------|-------------|
| BALCONY AREA  | 101 sq ft   |
| TOTAL AREA    | 704.7 sq ft |

#### 1 Bedroom Type B1

| INTERNAL AREA | 609.2 sq ft |
|---------------|-------------|
| BALCONY AREA  | 101 sq ft   |
| TOTAL AREA    | 710.2 sq ft |

#### 1 Bedroom Type C

| TOTAL AREA    | 753.8 sq ft |
|---------------|-------------|
| BALCONY AREA  | 107 sq ft   |
| INTERNAL AREA | 646.8 sq ft |

#### 1 Bedroom Type D

**FLOORS** 2,4,6,8,10,12,14,16,18,20

| TOTAL AREA    | 769.95 sq ft |
|---------------|--------------|
| BALCONY AREA  | 102.15 sq ft |
| INTERNAL AREA | 667.8 sq ft  |

#### 1 Bedroom Type E

**FLOORS** 3,5,7,9,11,13,15,17,19

| INTERNAL AREA | 658.2 sq ft |
|---------------|-------------|
| BALCONY AREA  | 119.1 sq ft |
| TOTAL AREA    | 777.3 sq ft |

#### 2 Bedrooms Type A

**FLOORS** 2,4,6,8,10,12,14,16,18,20,22,24,26, 28,30,32,34,36,38,40,42,44,46

| TOTAL AREA    | 1,146.4 sq ft |
|---------------|---------------|
| BALCONY AREA  | 249.6 sq ft   |
| INTERNAL AREA | 896.8 sq ft   |

#### **2 Bedrooms** Type A1

**FLOORS** 2,4,6,8,10,12,14,16,18,20,22,24,26, 28,30,32,34,36,38,40,42,44,46

| TOTAL AREA    | 1,143.7 sq ft |
|---------------|---------------|
| BALCONY AREA  | 249.9 sq ft   |
| INTERNAL AREA | 893.8 sq ft   |

#### **2 Bedrooms** Type B

**FLOORS** 2,4,6,8,10,12,14,16,18,20

| TOTAL AREA    | 1,078.4 sq ft |
|---------------|---------------|
| BALCONY AREA  | 153.3 sq ft   |
| INTERNAL AREA | 925.1 sq ft   |

#### **2 Bedrooms** Type B1

**FLOORS** 2,4,6,8,10,12,14,16,18,20

| TOTAL AREA    | 1,079 sq ft |
|---------------|-------------|
| BALCONY AREA  | 153.2 sq ft |
| INTERNAL AREA | 925.8 sq ft |

#### **2 Bedrooms** Type C

**FLOORS** 3,5,7,9,11,13,15,17,19,23,25,27, 29,31,33,35,37,39,41,43,45

| TOTAL AREA    | 1,176 sq ft |
|---------------|-------------|
| BALCONY AREA  | 283.9 sq ft |
| INTERNAL AREA | 892.1 sq ft |

#### **2 Bedrooms** Type C1

**FLOORS** 3,5,7,9,11,13,15,17,19,23,25,27, 29,31,33,35,37,39,41,43,45

| TOTAL AREA    | 1,167.4 sq ft |
|---------------|---------------|
| BALCONY AREA  | 273.4 sq ft   |
| INTERNAL AREA | 894 sq ft     |

#### **2 Bedrooms** Type D

**FLOORS** 3,5,7,9,11,13,15,17,19

| TOTAL AREA    | 1,062.5 sq ft |
|---------------|---------------|
| BALCONY AREA  | 135.5 sq ft   |
| INTERNAL AREA | 927 sq ft     |

#### **2 Bedrooms** Type D1

**FLOORS** 3,5,7,9,11,13,15,17,19

| TOTAL AREA    | 1,062 sq ft |
|---------------|-------------|
| BALCONY AREA  | 128.3 sq ft |
| INTERNAL AREA | 933.7 sq ft |

#### **3 Bedrooms** Type A

**FLOORS** 22,24,26,28,30,32,34, 36,38,40,42,44,46

| TOTAL AREA    | 1,472.8 sq ft |
|---------------|---------------|
| BALCONY AREA  | 204.3 sq ft   |
| INTERNAL AREA | 1,268.5 sq ft |

#### **3 Bedrooms** Type A1

**FLOORS** 22,24,26,28,30,32,34, 36,38,40,42,44,46

| TOTAL AREA    | 1,471.2 sq ft |
|---------------|---------------|
| BALCONY AREA  | 204.3 sq ft   |
| INTERNAL AREA | 1,266.9 sq ft |

#### **3 Bedrooms** Type B

**FLOORS** 23, 25, 27, 29, 31, 33, 35,37,39,41,43,45

| TOTAL AREA    | 195 sq ft<br>1,463 sq ft |
|---------------|--------------------------|
| BALCONY AREA  |                          |
| INTERNAL AREA | 1,268 sq ft              |

#### **3 Bedrooms** Type B1

**FLOORS** 23,25,27,29,31,33, 35,37,39,41,43,45

| TOTAL AREA    | 1,459 sq ft   |
|---------------|---------------|
| BALCONY AREA  | 187.8 sq ft   |
| INTERNAL AREA | 1,271.2 sq ft |