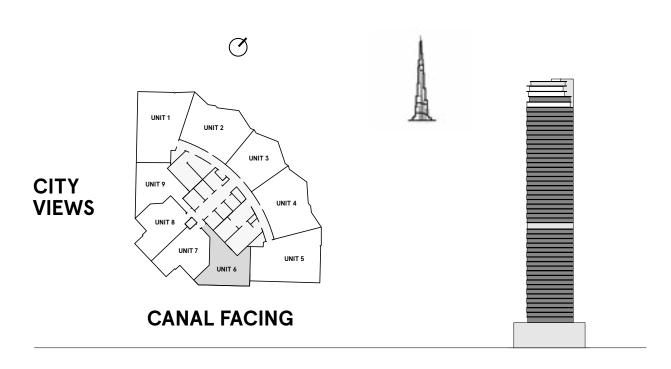

## FLOOR PLANS

#### 1 Bedroom Type A

| TOTAL AREA    | 754.5 sq ft |
|---------------|-------------|
| BALCONY AREA  | 97.7 sq ft  |
| INTERNAL AREA | 656.8 sq ft |

#### 1 Bedroom Type B

| INTERNAL AREA | 603.7 sq ft |
|---------------|-------------|
| BALCONY AREA  | 101 sq ft   |
| TOTAL AREA    | 704.7 sq ft |

#### 1 Bedroom Type B1

| INTERNAL AREA | 609.2 sq ft |
|---------------|-------------|
| BALCONY AREA  | 101 sq ft   |
| TOTAL AREA    | 710.2 sq ft |

#### 1 Bedroom Type C

| TOTAL AREA    | 753.8 sq ft |
|---------------|-------------|
| BALCONY AREA  | 107 sq ft   |
| INTERNAL AREA | 646.8 sq ft |

#### 1 Bedroom Type D

**FLOORS** 2,4,6,8,10,12,14,16,18,20

| TOTAL AREA    | 769.95 sq ft |
|---------------|--------------|
| BALCONY AREA  | 102.15 sq ft |
| INTERNAL AREA | 667.8 sq ft  |

#### 1 Bedroom Type E

**FLOORS** 3,5,7,9,11,13,15,17,19

| INTERNAL AREA | 658.2 sq ft |
|---------------|-------------|
| BALCONY AREA  | 119.1 sq ft |
| TOTAL AREA    | 777.3 sq ft |

#### 2 Bedrooms Type A

**FLOORS** 2,4,6,8,10,12,14,16,18,20,22,24,26, 28,30,32,34,36,38,40,42,44,46

| TOTAL AREA    | 1,146.4 sq ft |
|---------------|---------------|
| BALCONY AREA  | 249.6 sq ft   |
| INTERNAL AREA | 896.8 sq ft   |

#### **2 Bedrooms** Type A1

**FLOORS** 2,4,6,8,10,12,14,16,18,20,22,24,26, 28,30,32,34,36,38,40,42,44,46

| TOTAL AREA    | 1,143.7 sq ft |
|---------------|---------------|
| BALCONY AREA  | 249.9 sq ft   |
| INTERNAL AREA | 893.8 sq ft   |

#### **2 Bedrooms** Type B

**FLOORS** 2,4,6,8,10,12,14,16,18,20

| TOTAL AREA    | 1,078.4 sq ft |
|---------------|---------------|
| BALCONY AREA  | 153.3 sq ft   |
| INTERNAL AREA | 925.1 sq ft   |

#### **2 Bedrooms** Type B1

**FLOORS** 2,4,6,8,10,12,14,16,18,20

| TOTAL AREA    | 1,079 sq ft |
|---------------|-------------|
| BALCONY AREA  | 153.2 sq ft |
| INTERNAL AREA | 925.8 sq ft |

#### **2 Bedrooms** Type C

**FLOORS** 3,5,7,9,11,13,15,17,19,23,25,27, 29,31,33,35,37,39,41,43,45

| TOTAL AREA    | 1,176 sq ft |
|---------------|-------------|
| BALCONY AREA  | 283.9 sq ft |
| INTERNAL AREA | 892.1 sq ft |

#### **2 Bedrooms** Type C1

**FLOORS** 3,5,7,9,11,13,15,17,19,23,25,27, 29,31,33,35,37,39,41,43,45

| TOTAL AREA    | 1,167.4 sq ft |
|---------------|---------------|
| BALCONY AREA  | 273.4 sq ft   |
| INTERNAL AREA | 894 sq ft     |

#### **2 Bedrooms** Type D

**FLOORS** 3,5,7,9,11,13,15,17,19

| TOTAL AREA    | 1,062.5 sq ft |
|---------------|---------------|
| BALCONY AREA  | 135.5 sq ft   |
| INTERNAL AREA | 927 sq ft     |

#### **2 Bedrooms** Type D1

**FLOORS** 3,5,7,9,11,13,15,17,19

| TOTAL AREA    | 1,062 sq ft |
|---------------|-------------|
| BALCONY AREA  | 128.3 sq ft |
| INTERNAL AREA | 933.7 sq ft |

#### **3 Bedrooms** Type A

**FLOORS** 22,24,26,28,30,32,34, 36,38,40,42,44,46

| TOTAL AREA    | 1,472.8 sq ft |
|---------------|---------------|
| BALCONY AREA  | 204.3 sq ft   |
| INTERNAL AREA | 1,268.5 sq ft |

#### **3 Bedrooms** Type A1

**FLOORS** 22,24,26,28,30,32,34, 36,38,40,42,44,46

| TOTAL AREA    | 1,471.2 sq ft |
|---------------|---------------|
| BALCONY AREA  | 204.3 sq ft   |
| INTERNAL AREA | 1,266.9 sq ft |

#### **3 Bedrooms** Type B

**FLOORS** 23, 25, 27, 29, 31, 33, 35,37,39,41,43,45

| TOTAL AREA    | 195 sq ft<br>1,463 sq ft |
|---------------|--------------------------|
| BALCONY AREA  |                          |
| INTERNAL AREA | 1,268 sq ft              |

#### **3 Bedrooms** Type B1

**FLOORS** 23,25,27,29,31,33, 35,37,39,41,43,45

| TOTAL AREA    | 1,459 sq ft   |
|---------------|---------------|
| BALCONY AREA  | 187.8 sq ft   |
| INTERNAL AREA | 1,271.2 sq ft |