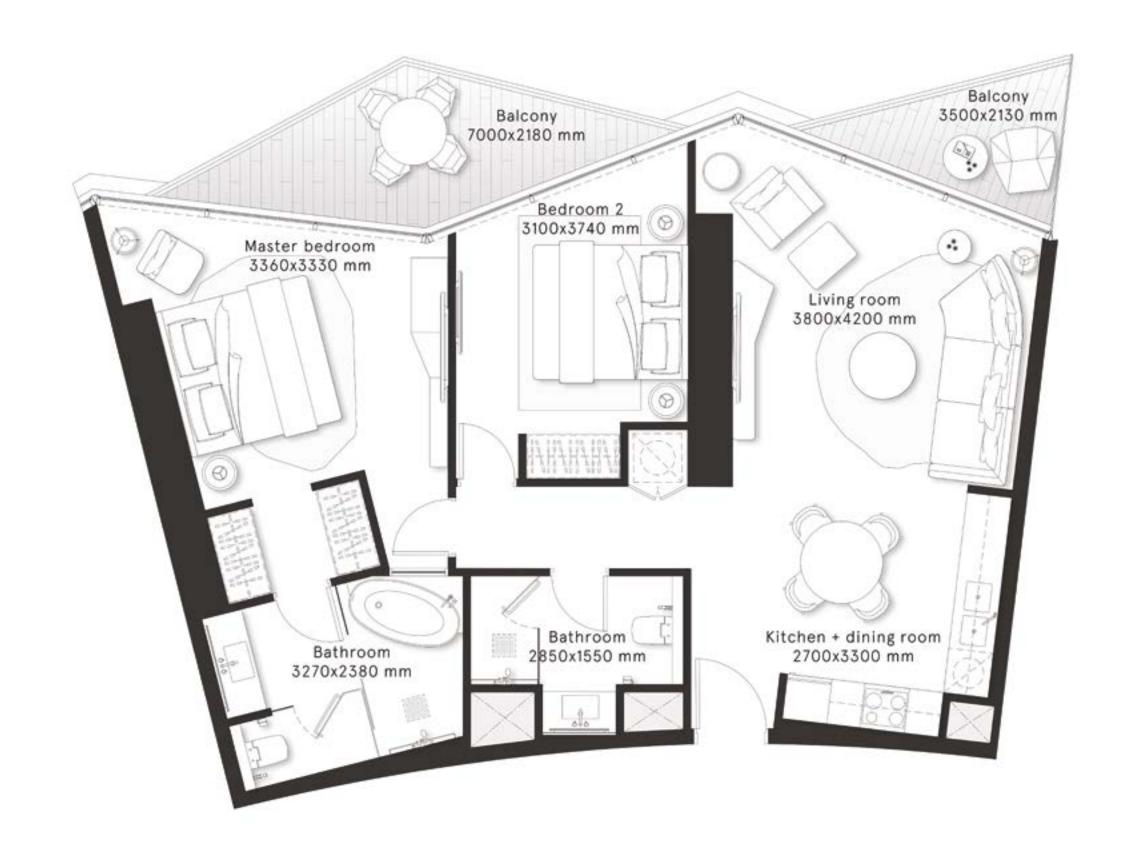

## FLOOR PLANS

#### **3 Bedrooms** Type A

**FLOORS** 22,24,26,28,30,32,34, 36,38,40,42,44,46

| TOTAL AREA    | 1,472.8 sq ft |
|---------------|---------------|
| BALCONY AREA  | 204.3 sq ft   |
| INTERNAL AREA | 1,268.5 sq ft |