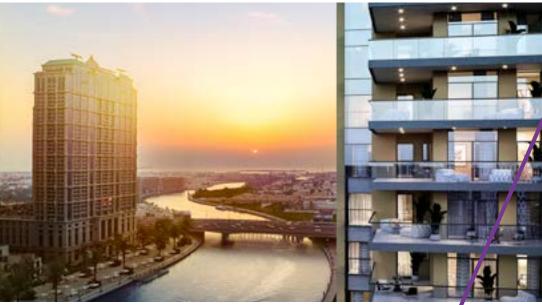

## HEART OF DOWNTOWN DUBAI

W Residences Dubai – Downtown is situated in the spotlight of the city's vibrant life. The Burj Khalifa is just outside the window, the Dubai Mall and the Dancing Fountains are only a few steps away. Elegant streets, majestic buildings, chic leisure points, the most exclusive venues: it all happens here.

5 MINUTES

**BURJ KHALIFA** 

4 MINUTES

THE DUBAI FOUNTAIN

3 MINUTES

THE DUBAI CANAL

6 MINUTES

THE DUBAI MALL

6 MINUTES

THE DUBAI OPERA

JBAI FOUNTAIN