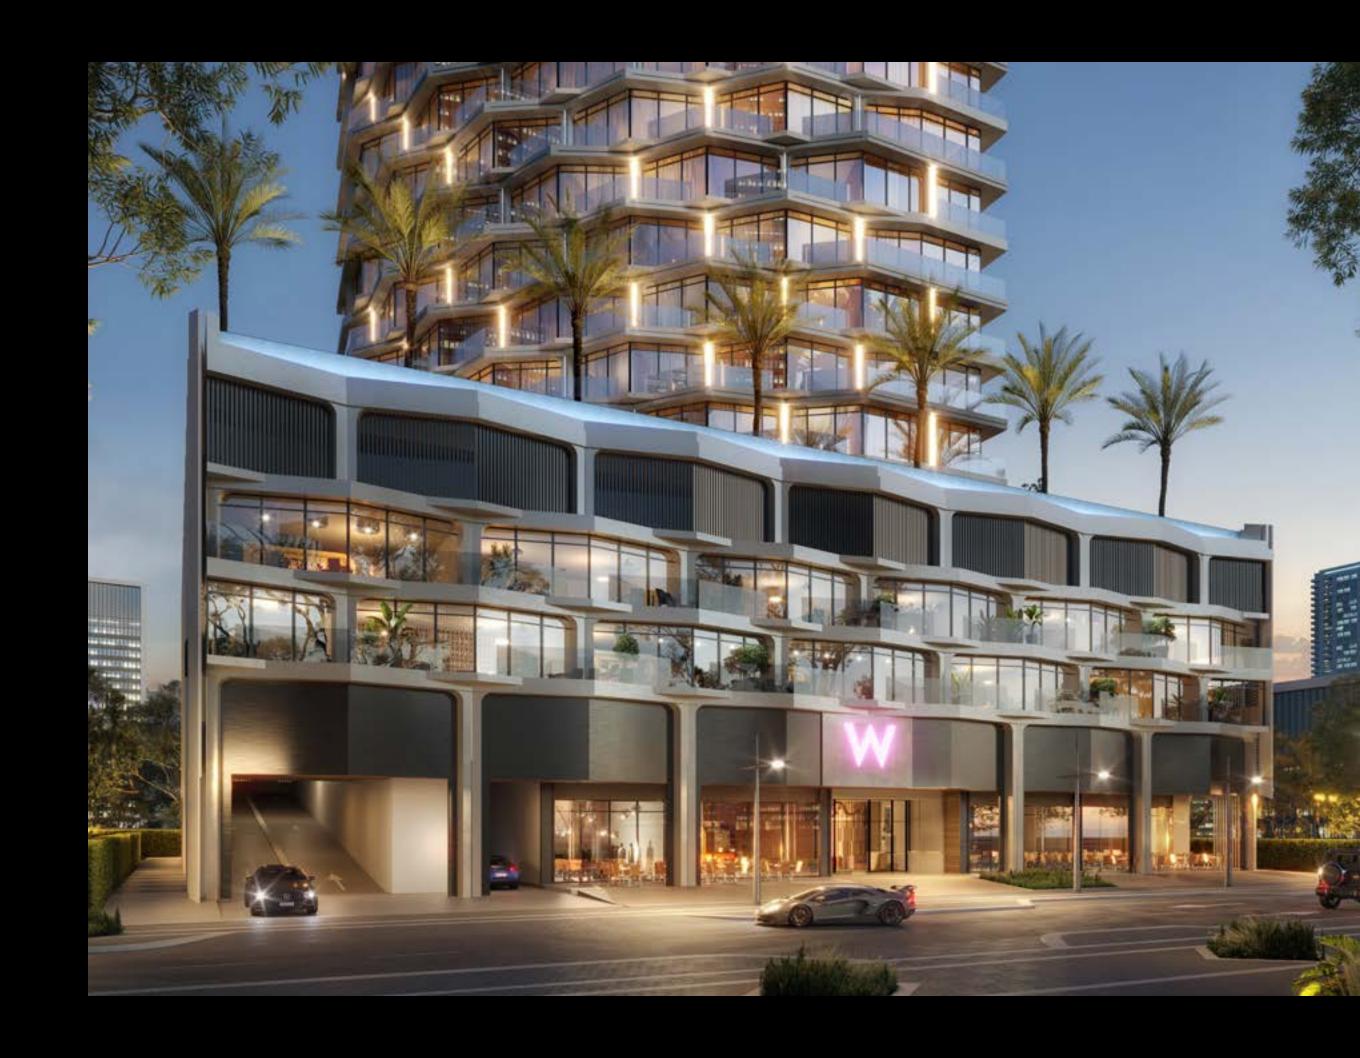

## FRACTAL BEAUTY

The sophisticated architecture recalls the beat of a vibrant city that never stops, but also the perfect geometries of nature. A vertical bloom of 49 floors, made of 384 exquisitely crafted residences, that dialogues harmonically with the solid concrete base.

## HEART OF DOWNTOWN DUBAI

W Residences Dubai – Downtown is situated in the spotlight of the city's vibrant life. The Burj Khalifa is just outside the window, the Dubai Mall and the Dancing Fountains are only a few steps away. Elegant streets, majestic buildings, chic leisure points, the most exclusive venues: it all happens here.