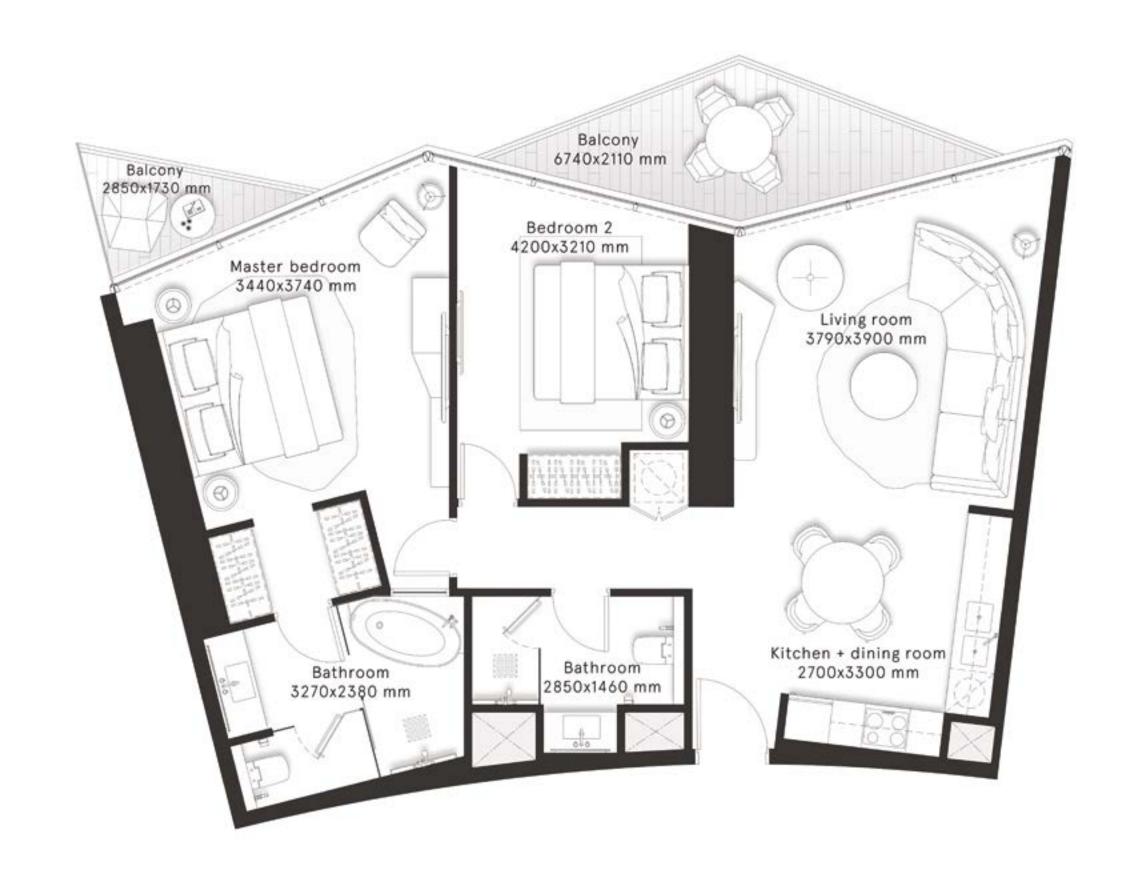

Enter one of the exclusive 384 residences and start feeling at home from the very first moment. Floor to ceiling glass facades and staggered balconies allow plenty of sunlight in every room, while accent wallpapers underline their vibrant personality.