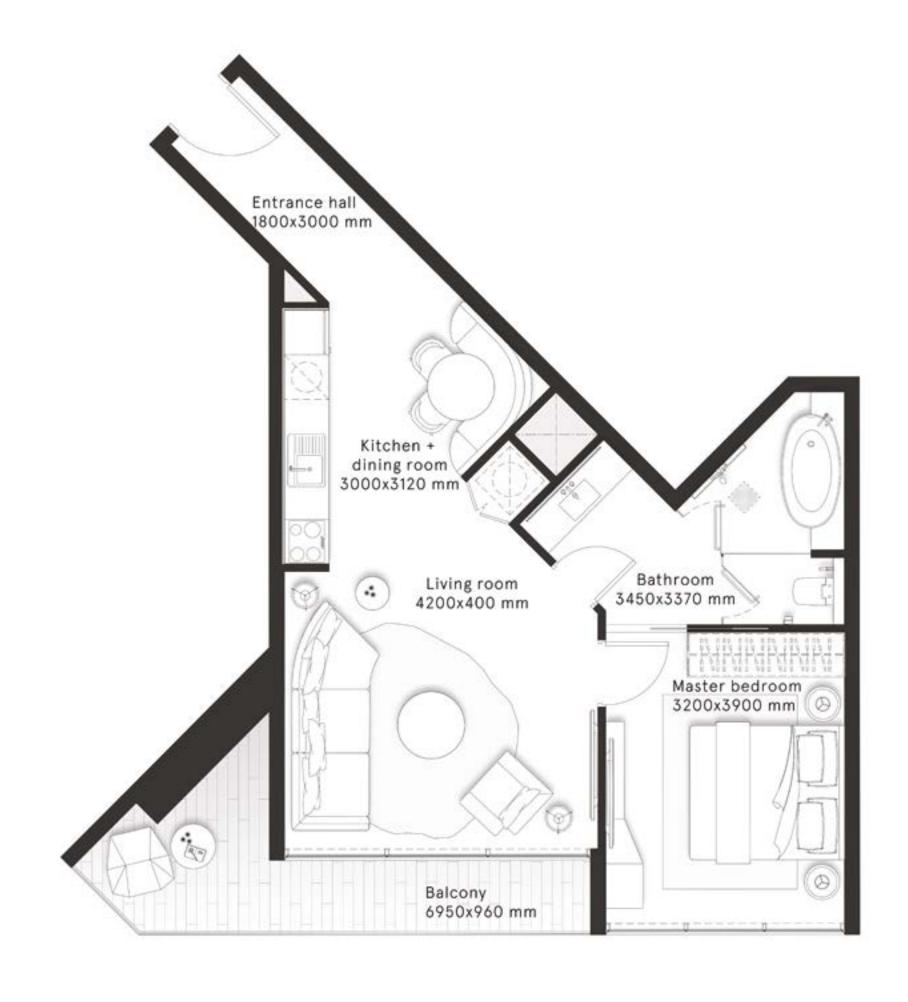

## FLOOR PLANS

#### 1 Bedroom Type A

| TOTAL AREA    | 754.5 sq ft |
|---------------|-------------|
| BALCONY AREA  | 97.7 sq ft  |
| INTERNAL AREA | 656.8 sq ft |

#### 1 Bedroom Type B

| INTERNAL AREA | 603.7 sq ft |
|---------------|-------------|
| BALCONY AREA  | 101 sq ft   |
| TOTAL AREA    | 704.7 sq ft |

#### 1 Bedroom Type B1

| INTERNAL AREA | 609.2 sq ft |
|---------------|-------------|
| BALCONY AREA  | 101 sq ft   |
| TOTAL AREA    | 710.2 sq ft |

#### 1 Bedroom Type C

| TOTAL AREA    | 753.8 sq ft |
|---------------|-------------|
| BALCONY AREA  | 107 sq ft   |
| INTERNAL AREA | 646.8 sq ft |

#### 1 Bedroom Type D

**FLOORS** 2,4,6,8,10,12,14,16,18,20

| TOTAL AREA    | 769.95 sq ft |
|---------------|--------------|
| BALCONY AREA  | 102.15 sq ft |
| INTERNAL AREA | 667.8 sq ft  |

#### 1 Bedroom Type E

**FLOORS** 3,5,7,9,11,13,15,17,19

| INTERNAL AREA | 658.2 sq ft |
|---------------|-------------|
| BALCONY AREA  | 119.1 sq ft |
| TOTAL AREA    | 777.3 sq ft |

#### 2 Bedrooms Type A

**FLOORS** 2,4,6,8,10,12,14,16,18,20,22,24,26, 28,30,32,34,36,38,40,42,44,46

| TOTAL AREA    | 1,146.4 sq ft |
|---------------|---------------|
| BALCONY AREA  | 249.6 sq ft   |
| INTERNAL AREA | 896.8 sq ft   |

#### **2 Bedrooms** Type A1

**FLOORS** 2,4,6,8,10,12,14,16,18,20,22,24,26, 28,30,32,34,36,38,40,42,44,46

| TOTAL AREA    | 1,143.7 sq ft |
|---------------|---------------|
| BALCONY AREA  | 249.9 sq ft   |
| INTERNAL AREA | 893.8 sq ft   |

#### **2 Bedrooms** Type B

**FLOORS** 2,4,6,8,10,12,14,16,18,20

| TOTAL AREA    | 1,078.4 sq ft |
|---------------|---------------|
| BALCONY AREA  | 153.3 sq ft   |
| INTERNAL AREA | 925.1 sq ft   |

#### **2 Bedrooms** Type B1

**FLOORS** 2,4,6,8,10,12,14,16,18,20

| TOTAL AREA    | 1,079 sq ft |
|---------------|-------------|
| BALCONY AREA  | 153.2 sq ft |
| INTERNAL AREA | 925.8 sq ft |

#### **2 Bedrooms** Type C

**FLOORS** 3,5,7,9,11,13,15,17,19,23,25,27, 29,31,33,35,37,39,41,43,45

| TOTAL AREA    | 1,176 sq ft |
|---------------|-------------|
| BALCONY AREA  | 283.9 sq ft |
| INTERNAL AREA | 892.1 sq ft |

#### **2 Bedrooms** Type C1

**FLOORS** 3,5,7,9,11,13,15,17,19,23,25,27, 29,31,33,35,37,39,41,43,45

| TOTAL AREA    | 1,167.4 sq ft |
|---------------|---------------|
| BALCONY AREA  | 273.4 sq ft   |
| INTERNAL AREA | 894 sq ft     |

#### **2 Bedrooms** Type D

**FLOORS** 3,5,7,9,11,13,15,17,19

| TOTAL AREA    | 1,062.5 sq ft |
|---------------|---------------|
| BALCONY AREA  | 135.5 sq ft   |
| INTERNAL AREA | 927 sq ft     |

#### **2 Bedrooms** Type D1

**FLOORS** 3,5,7,9,11,13,15,17,19

| TOTAL AREA    | 1,062 sq ft |
|---------------|-------------|
| BALCONY AREA  | 128.3 sq ft |
| INTERNAL AREA | 933.7 sq ft |

#### **3 Bedrooms** Type A

**FLOORS** 22,24,26,28,30,32,34, 36,38,40,42,44,46

| TOTAL AREA    | 1,472.8 sq ft |
|---------------|---------------|
| BALCONY AREA  | 204.3 sq ft   |
| INTERNAL AREA | 1,268.5 sq ft |

#### **3 Bedrooms** Type A1

**FLOORS** 22,24,26,28,30,32,34, 36,38,40,42,44,46

| TOTAL AREA    | 1,471.2 sq ft |
|---------------|---------------|
| BALCONY AREA  | 204.3 sq ft   |
| INTERNAL AREA | 1,266.9 sq ft |

#### **3 Bedrooms** Type B

**FLOORS** 23, 25, 27, 29, 31, 33, 35,37,39,41,43,45

| TOTAL AREA    | 195 sq ft<br>1,463 sq ft |
|---------------|--------------------------|
| BALCONY AREA  |                          |
| INTERNAL AREA | 1,268 sq ft              |

#### **3 Bedrooms** Type B1

**FLOORS** 23,25,27,29,31,33, 35,37,39,41,43,45

| TOTAL AREA    | 1,459 sq ft   |
|---------------|---------------|
| BALCONY AREA  | 187.8 sq ft   |
| INTERNAL AREA | 1,271.2 sq ft |