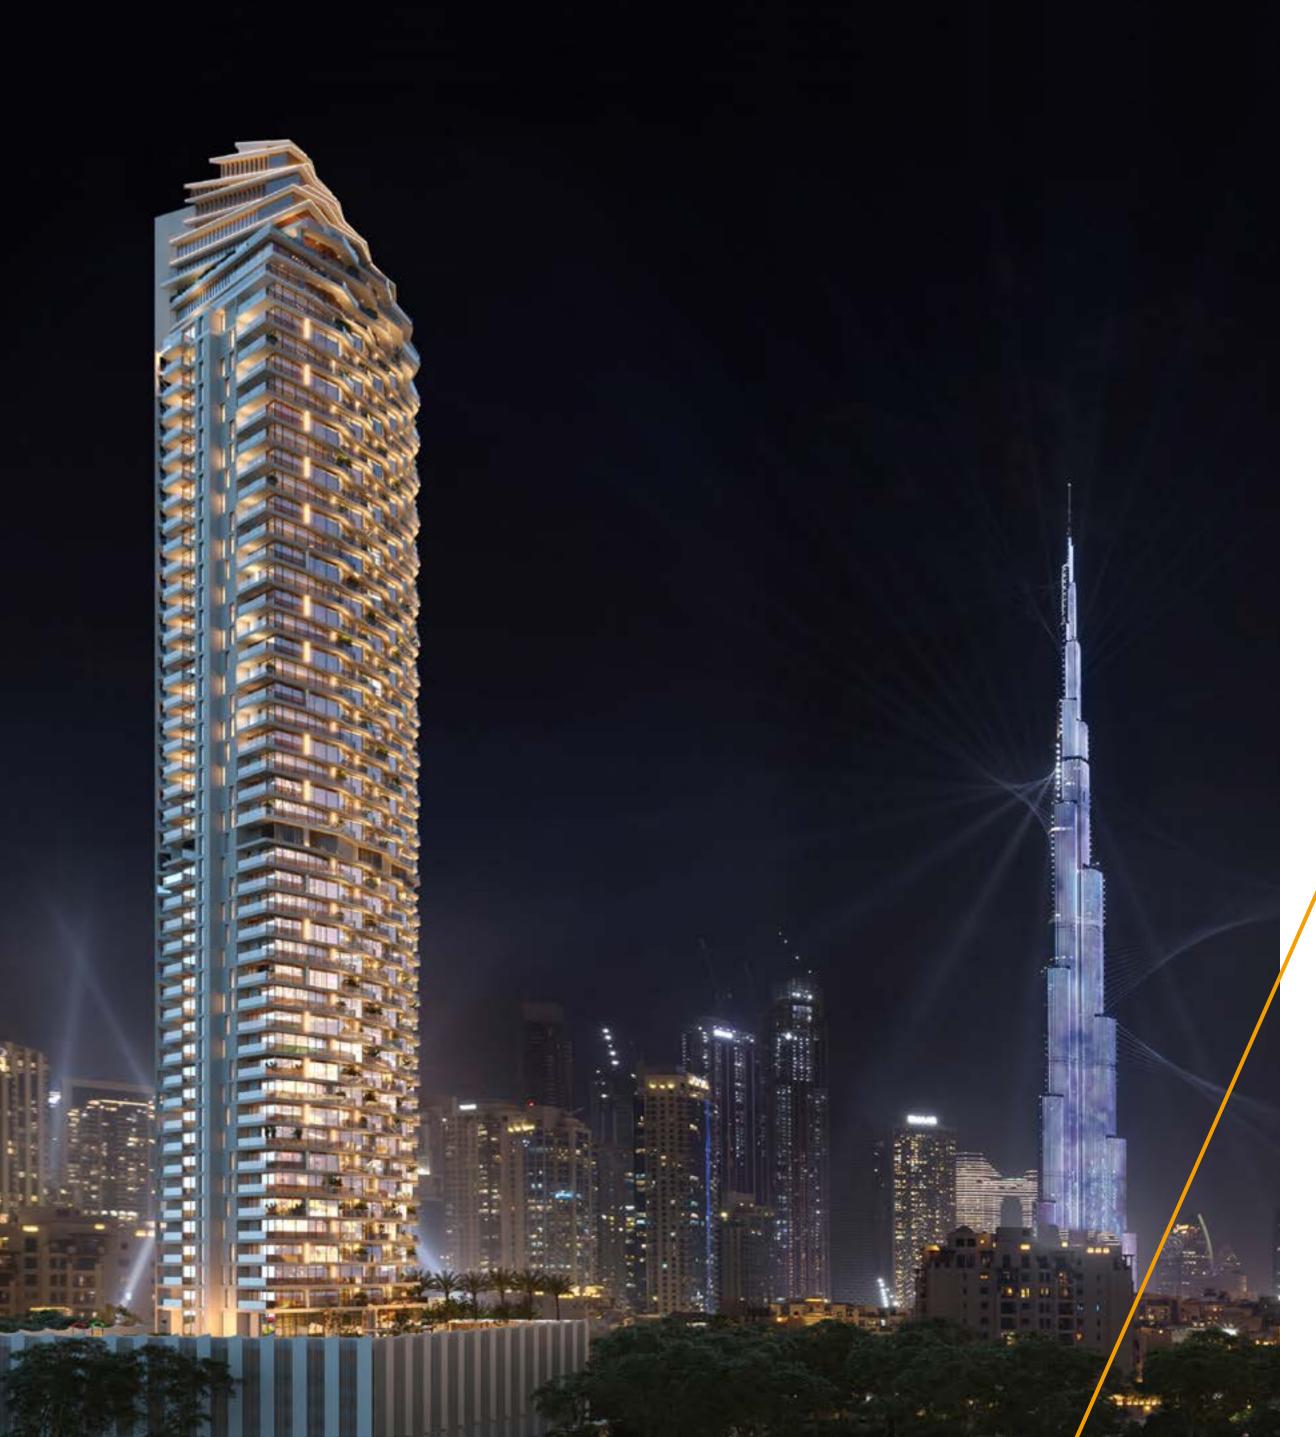

## FRACTAL BEAUTY

The sophisticated architecture recalls the beat of a vibrant city that never stops, but also the perfect geometries of nature. A vertical bloom of 49 floors, made of 384 exquisitely crafted residences, that dialogues harmonically with the solid concrete base.

## HEART OF DOWNTOWN DUBAI

W Residences Dubai – Downtown is situated in the spotlight of the city's vibrant life. The Burj Khalifa is just outside the window, the Dubai Mall and the Dancing Fountains are only a few steps away. Elegant streets, majestic buildings, chic leisure points, the most exclusive venues: it all happens here.