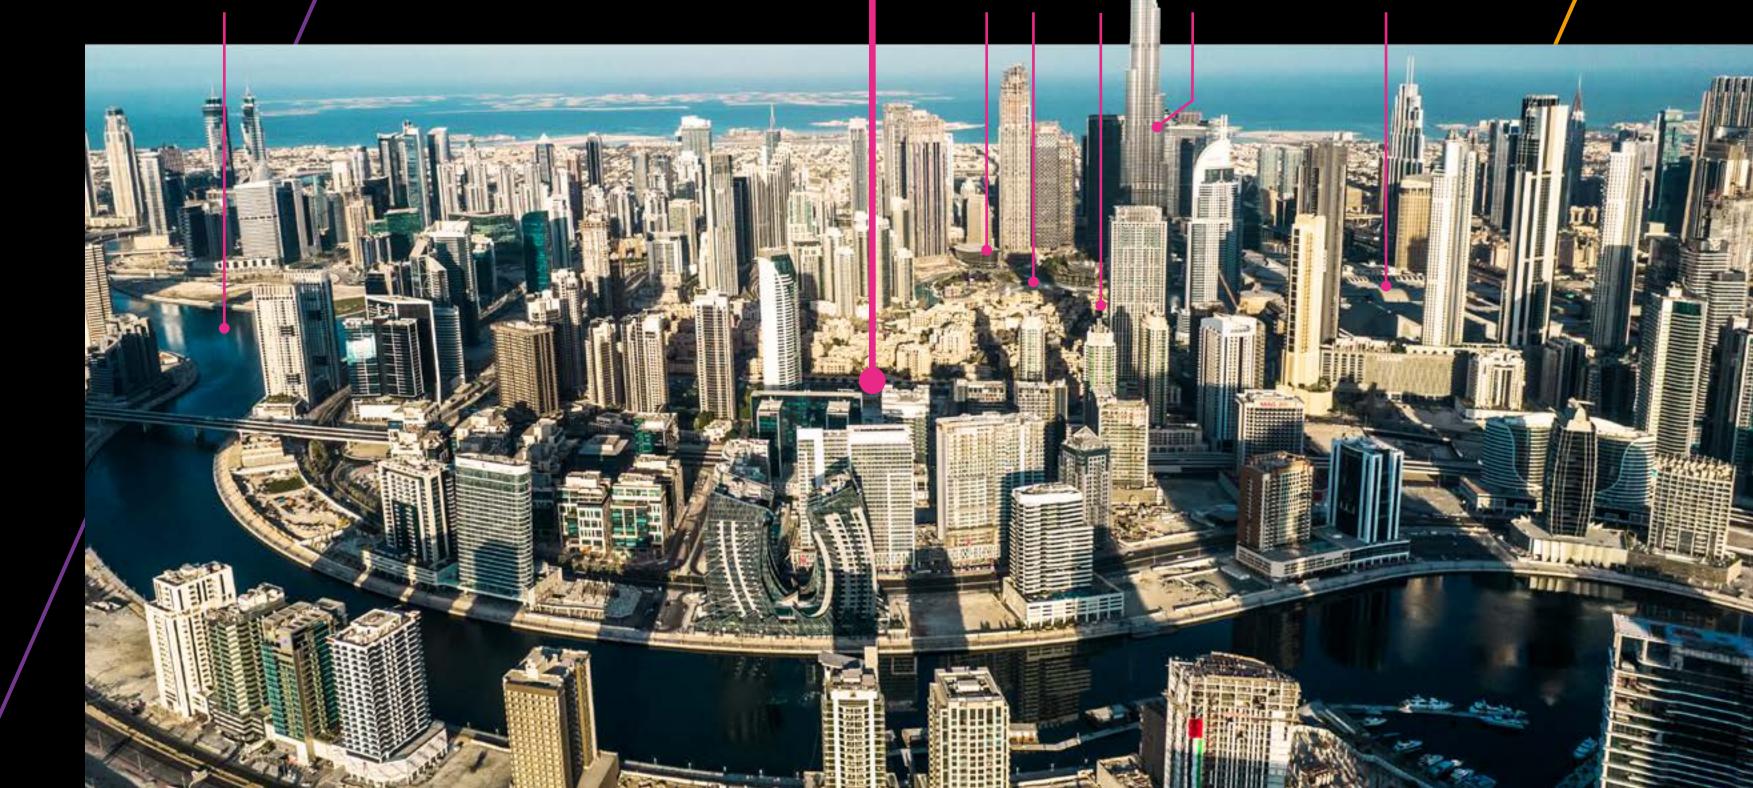

## HEART OF DOWNTOWN DUBAI

W Residences Dubai – Downtown is situated in the spotlight of the city's vibrant life. The Burj Khalifa is just outside the window, the Dubai Mall and the Dancing Fountains are only a few steps away. Elegant streets, majestic buildings, chic leisure points, the most exclusive venues: it all happens here.

5 MINUTES

**BURJ KHALIFA** 

4 MINUTES

THE DUBAI FOUNTAIN

3 MINUTES

THE DUBAI CANAL

6 MINUTES

THE DUBAI MALL

6 MINUTES

THE DUBAI OPERA

JBAI FOUNTAIN