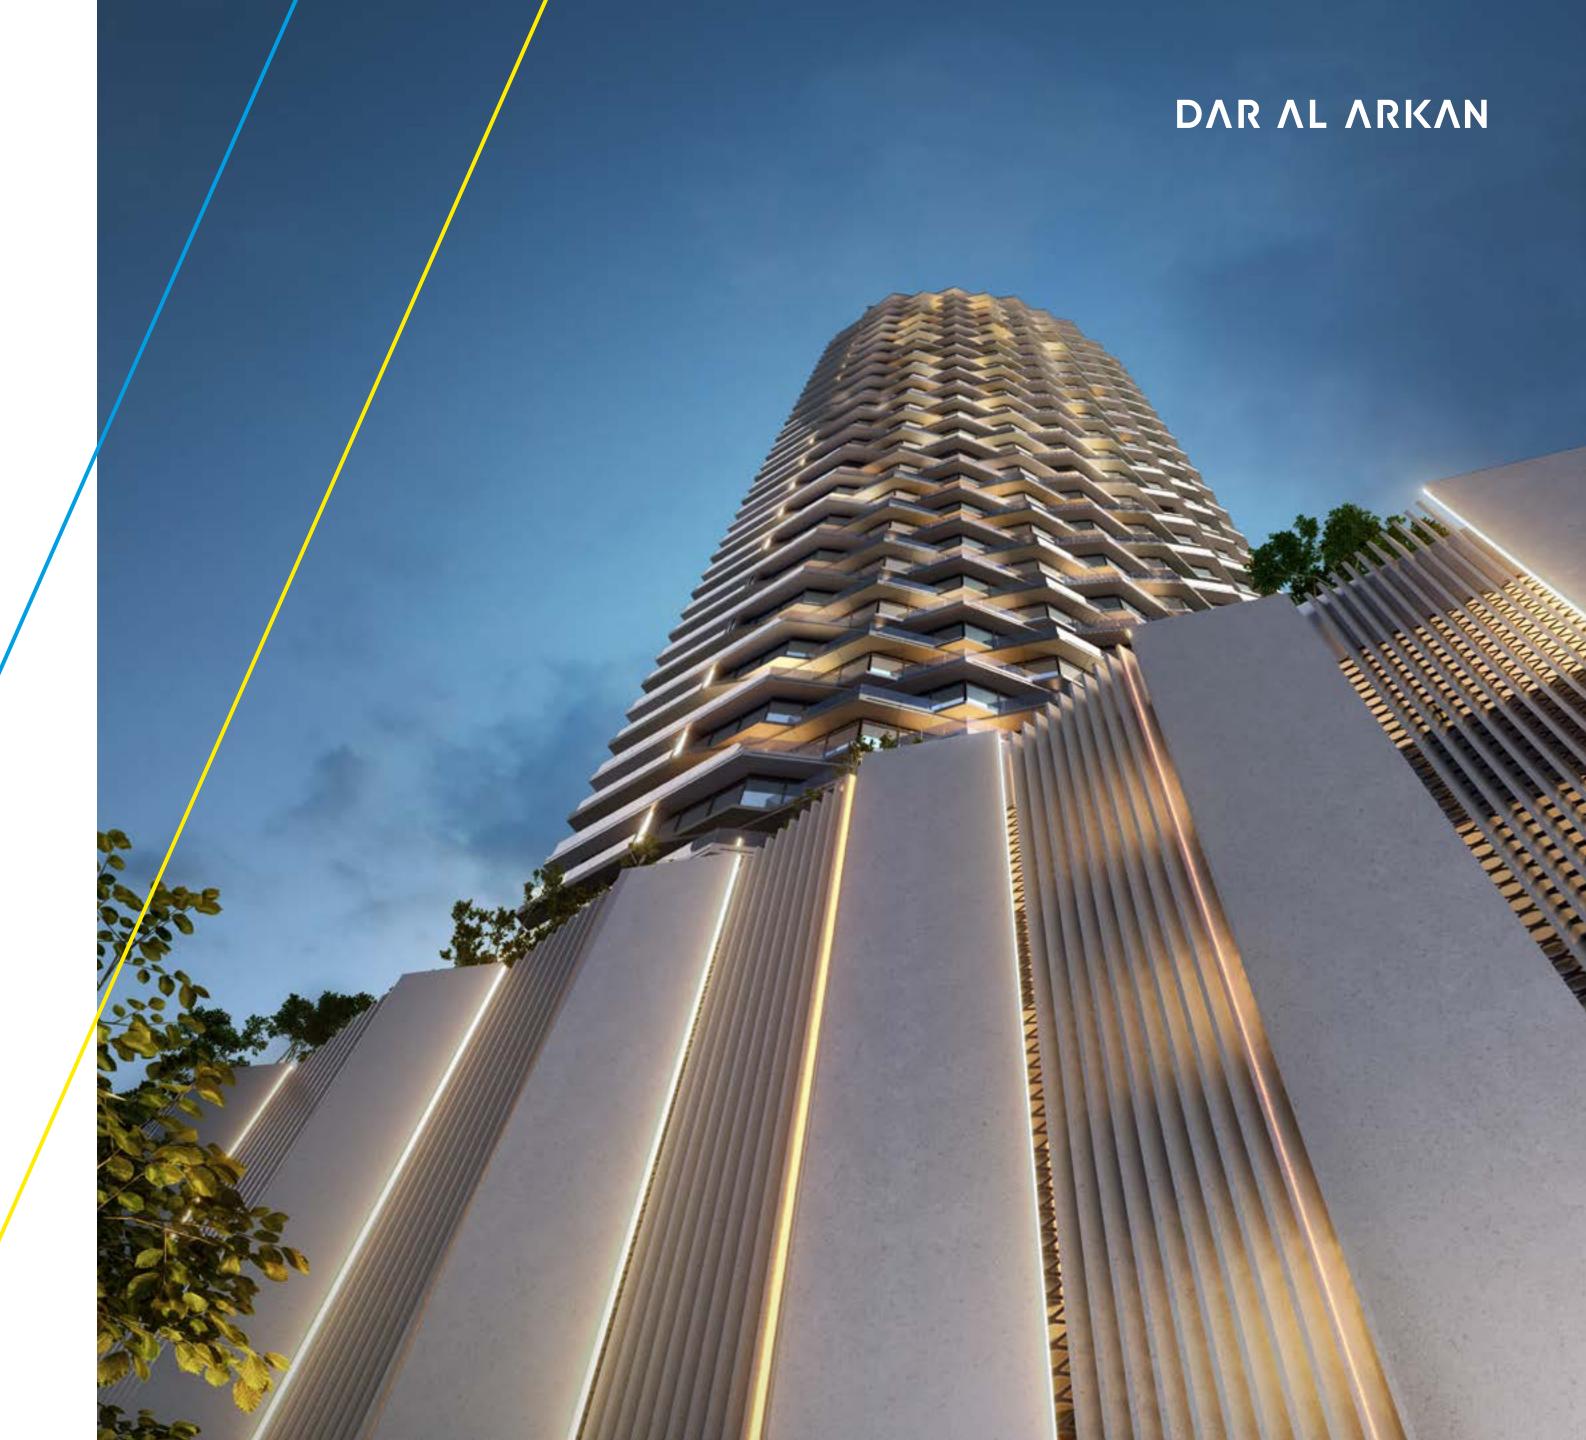

## FRACTAL BEAUTY

The sophisticated architecture recalls the beat of a vibrant city that never stops, but also the perfect geometries of nature. A vertical bloom of 49 floors, made of 384 exquisitely crafted residences, that dialogues harmonically with the solid concrete base.

## FIRST SIGHT

Curved, floor-to-ceiling glass facades offer exceptional open views over the city, a breath-taking panorama dedicated to an exclusive elite. Not just today, but forever. Because the tower orientation is carefully planned to mitigate being blocked from facing towers in the future.