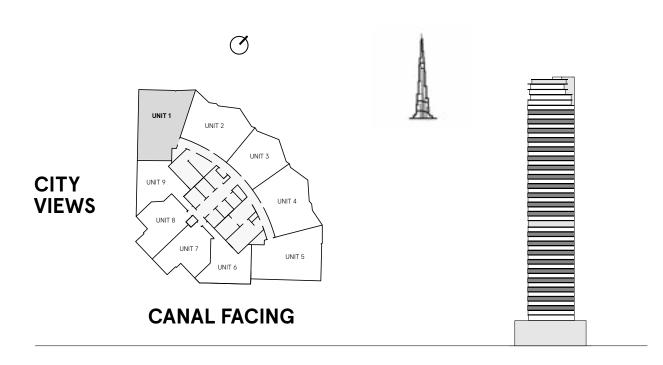

## FRACTAL BEAUTY

The sophisticated architecture recalls the beat of a vibrant city that never stops, but also the perfect geometries of nature. A vertical bloom of 49 floors, made of 384 exquisitely crafted residences, that dialogues harmonically with the solid concrete base.

## FIRST SIGHT

Curved, floor-to-ceiling glass facades offer exceptional open views over the city, a breath-taking panorama dedicated to an exclusive elite. Not just today, but forever. Because the tower orientation is carefully planned to mitigate being blocked from facing towers in the future.