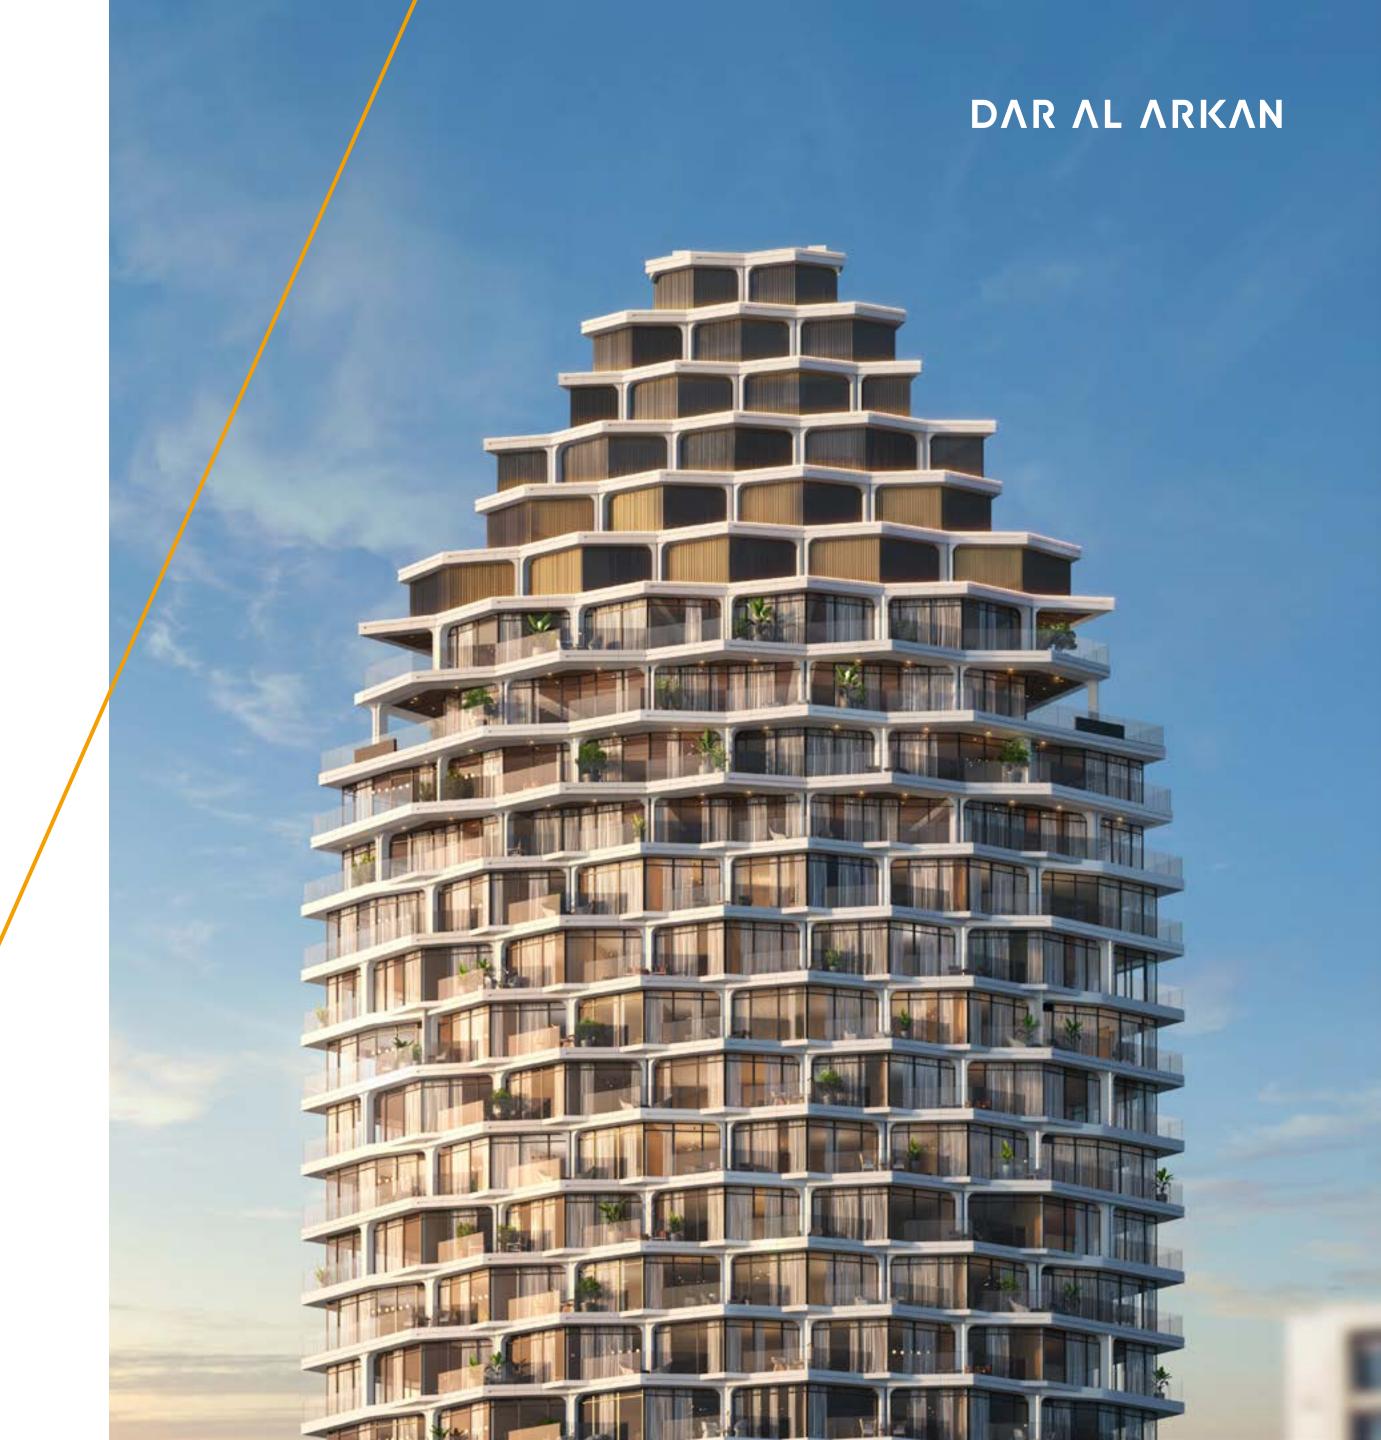

## FRACTAL BEAUTY

The sophisticated architecture recalls the beat of a vibrant city that never stops, but also the perfect geometries of nature. A vertical bloom of 49 floors, made of 384 exquisitely crafted residences, that dialogues harmonically with the solid concrete base.

## FIRST SIGHT

Curved, floor-to-ceiling glass facades offer exceptional open views over the city, a breath-taking panorama dedicated to an exclusive elite. Not just today, but forever. Because the tower orientation is carefully planned to mitigate being blocked from facing towers in the future.

Enter one of the exclusive 384 residences and start feeling at home from the very first moment. Floor to ceiling glass facades and staggered balconies allow plenty of sunlight in every room, while accent wallpapers underline their vibrant personality.