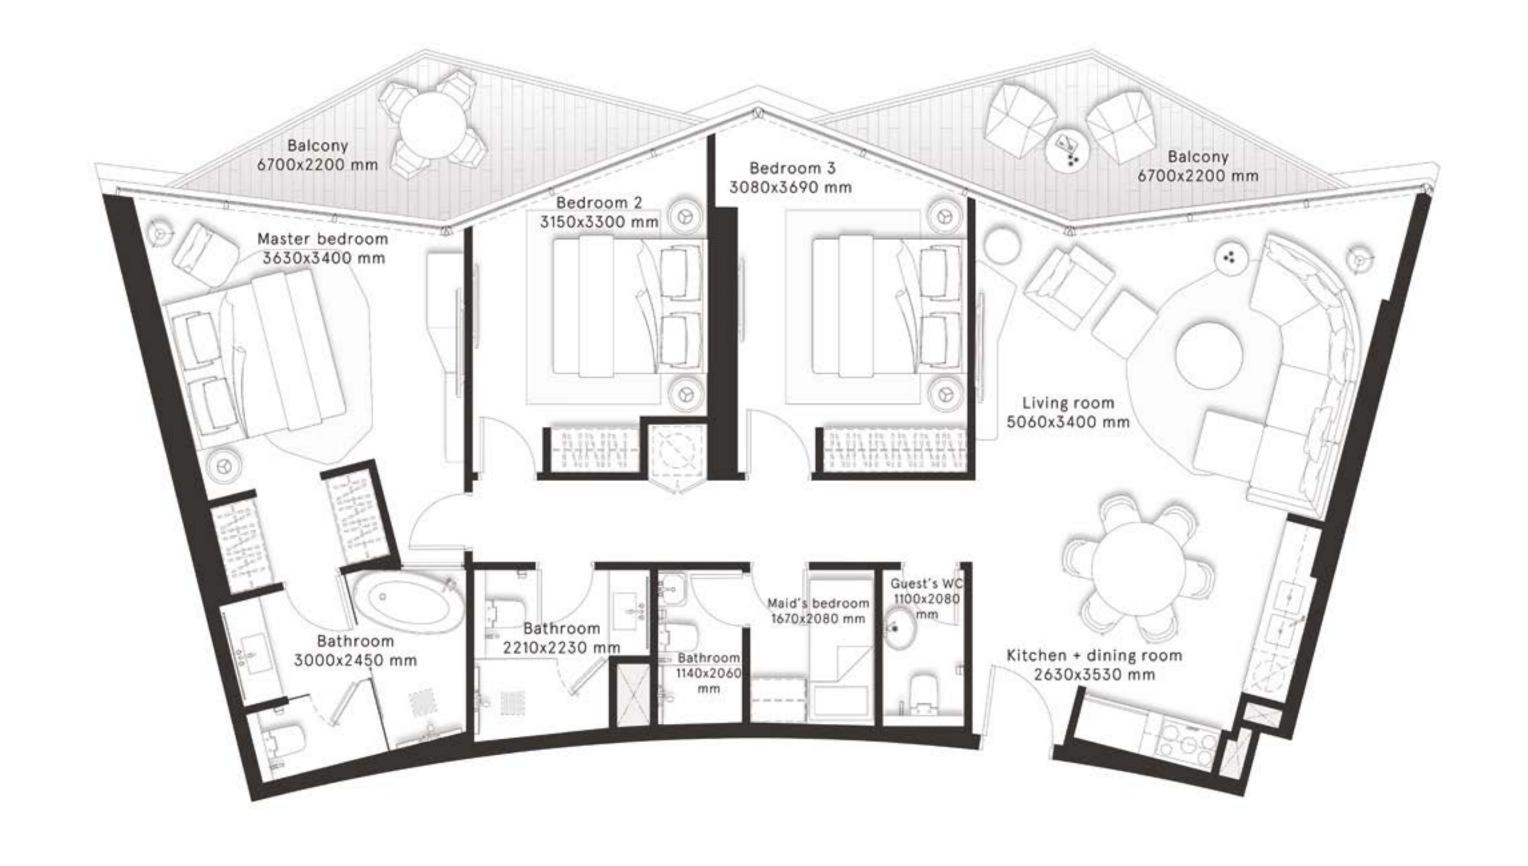

## FLOOR PLANS

#### **3 Bedrooms** Type A

**FLOORS** 22,24,26,28,30,32,34, 36,38,40,42,44,46

| TOTAL AREA    | 1,472.8 sq ft |
|---------------|---------------|
| BALCONY AREA  | 204.3 sq ft   |
| INTERNAL AREA | 1,268.5 sq ft |

#### **3 Bedrooms** Type A1

**FLOORS** 22,24,26,28,30,32,34, 36,38,40,42,44,46

| TOTAL AREA    | 1,471.2 sq ft |
|---------------|---------------|
| BALCONY AREA  | 204.3 sq ft   |
| INTERNAL AREA | 1,266.9 sq ft |