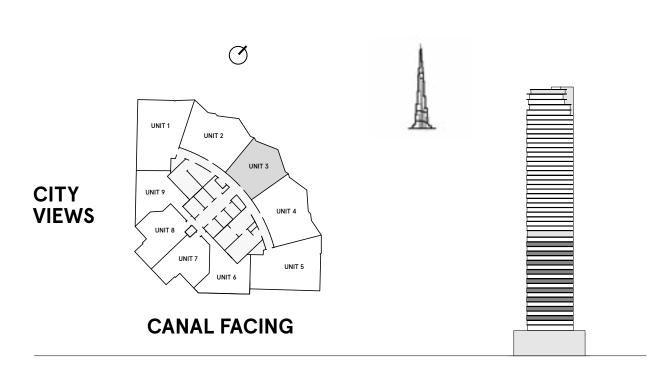

EA  | 97.7 sq ft  |
| INTERNAL AREA | 656.8 sq ft |







#### 1 Bedroom Type B



| INTERNAL AREA | 603.7 sq ft |
|---------------|-------------|
| BALCONY AREA  | 101 sq ft   |
| TOTAL AREA    | 704.7 sq ft |







#### 1 Bedroom Type B1



| INTERNAL AREA | 609.2 sq ft |
|---------------|-------------|
| BALCONY AREA  | 101 sq ft   |
| TOTAL AREA    | 710.2 sq ft |







#### 1 Bedroom Type C



| TOTAL AREA    | 753.8 sq ft |
|---------------|-------------|
| BALCONY AREA  | 107 sq ft   |
| INTERNAL AREA | 646.8 sq ft |







#### 1 Bedroom Type D

**FLOORS** 2,4,6,8,10,12,14,16,18,20



| TOTAL AREA    | 769.95 sq ft |
|---------------|--------------|
| BALCONY AREA  | 102.15 sq ft |
| INTERNAL AREA | 667.8 sq ft  |







#### 1 Bedroom Type E

**FLOORS** 3,5,7,9,11,13,15,17,19



| INTERNAL AREA | 658.2 sq ft |
|---------------|-------------|
| BALCONY AREA  | 119.1 sq ft |
| TOTAL AREA    | 777.3 sq ft |







#### 2 Bedrooms Type A

**FLOORS** 2,4,6,8,10,12,14,16,18,20,22,24,26, 28,30,32,34,36,38,40,42,44,46



| TOTAL AREA    | 1,146.4 sq ft |
|---------------|---------------|
| BALCONY AREA  | 249.6 sq ft   |
| INTERNAL AREA | 896.8 sq ft   |







#### **2 Bedrooms** Type A1

**FLOORS** 2,4,6,8,10,12,14,16,18,20,22,24,26, 28,30,32,34,36,38,40,42,44,46



| TOTAL AREA    | 1,143.7 sq ft |
|---------------|---------------|
| BALCONY AREA  | 249.9 sq ft   |
| INTERNAL AREA | 893.8 sq ft   |







#### **2 Bedrooms** Type B

**FLOORS** 2,4,6,8,10,12,14,16,18,20



| TOTAL AREA    | 1,078.4 sq ft |
|---------------|---------------|
| BALCONY AREA  | 153.3 sq f