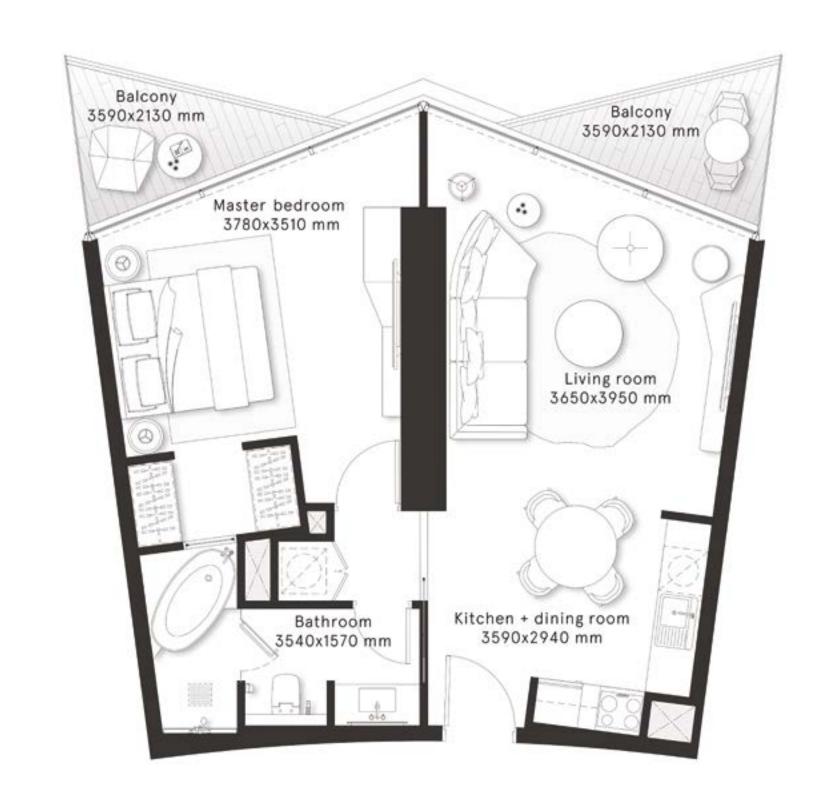

## FLOOR PLANS

#### 1 Bedroom Type A

| TOTAL AREA    | 754.5 sq ft |
|---------------|-------------|
| BALCONY AREA  | 97.7 sq ft  |
| INTERNAL AREA | 656.8 sq ft |

#### 1 Bedroom Type B

| INTERNAL AREA | 603.7 sq ft |
|---------------|-------------|
| BALCONY AREA  | 101 sq ft   |
| TOTAL AREA    | 704.7 sq ft |

#### 1 Bedroom Type B1

| INTERNAL AREA | 609.2 sq ft |
|---------------|-------------|
| BALCONY AREA  | 101 sq ft   |
| TOTAL AREA    | 710.2 sq ft |

#### 1 Bedroom Type C

| TOTAL AREA    | 753.8 sq ft |
|---------------|-------------|
| BALCONY AREA  | 107 sq ft   |
| INTERNAL AREA | 646.8 sq ft |

#### 1 Bedroom Type D

**FLOORS** 2,4,6,8,10,12,14,16,18,20

| TOTAL AREA    | 769.95 sq ft |
|---------------|--------------|
| BALCONY AREA  | 102.15 sq ft |
| INTERNAL AREA | 667.8 sq ft  |

#### 1 Bedroom Type E

**FLOORS** 3,5,7,9,11,13,15,17,19

| INTERNAL AREA | 658.2 sq ft |
|---------------|-------------|
| BALCONY AREA  | 119.1 sq ft |
| TOTAL AREA    | 777.3 sq ft |

#### 2 Bedrooms Type A

**FLOORS** 2,4,6,8,10,12,14,16,18,20,22,24,26, 28,30,32,34,36,38,40,42,44,46

| TOTAL AREA    | 1,146.4 sq ft |
|---------------|---------------|
| BALCONY AREA  | 249.6 sq ft   |
| INTERNAL AREA | 896.8 sq ft   |

#### **2 Bedrooms** Type A1

**FLOORS** 2,4,6,8,10,12,14,16,18,20,22,24,26, 28,30,32,34,36,38,40,42,44,46

| TOTAL AREA    | 1,143.7 sq ft |
|---------------|---------------|
| BALCONY AREA  | 249.9 sq ft   |
| INTERNAL AREA | 893.8 sq ft   |

#### **2 Bedrooms** Type B

**FLOORS** 2,4,6,8,10,12,14,16,18,20

| TOTAL AREA    | 1,078.4 sq ft |
|---------------|---------------|
| BALCONY AREA  | 153.3 sq ft   |
| INTERNAL AREA | 925.1 sq ft   |

#### **2 Bedrooms** Type B1

**FLOORS** 2,4,6,8,10,12,14,16,18,20

| TOTAL AREA    | 1,079 sq ft |
|---------------|-------------|
| BALCONY AREA  | 153.2 sq ft |
| INTERNAL AREA | 925.8 sq ft |

#### **2 Bedrooms** Type C

**FLOORS** 3,5,7,9,11,13,15,17,19,23,25,27, 29,31,33,35,37,39,41,43,45

| TOTAL AREA    | 1,176 sq ft |
|---------------|-------------|
| BALCONY AREA  | 283.9 sq ft |
| INTERNAL AREA | 892.1 sq ft |

#### **2 Bedrooms** Type C1

**FLOORS** 3,5,7,9,11,13,15,17,19,23,25,27, 29,31,33,35,37,39,41,43,45

| TOTAL AREA    | 1,167.4 sq ft |
|---------------|---------------|
| BALCONY AREA  | 273.4 sq ft   |
| INTERNAL AREA | 894 sq ft     |

#### **2 Bedrooms** Type D

**FLOORS** 3,5,7,9,11,13,15,17,19

| TOTAL AREA    | 1,062.5 sq ft |
|---------------|---------------|
| BALCONY AREA  | 135.5 sq ft   |
| INTERNAL AREA | 927 sq ft     |

#### **2 Bedrooms** Type D1

**FLOORS** 3,5,7,9,11,13,15,17,19

| TOTAL AREA    | 1,062 sq ft |
|---------------|-------------|
| BALCONY AREA  | 128.3 sq ft |
| INTERNAL AREA | 933.7 sq ft |

#### **3 Bedrooms** Type A

**FLOORS** 22,24,26,28,30,32,34, 36,38,40,42,44,46

| TOTAL AREA    | 1,472.8 sq ft |
|---------------|---------------|
| BALCONY AREA  | 204.3 sq ft   |
| INTERNAL AREA | 1,268.5 sq ft |

#### **3 Bedrooms** Type A1

**FLOORS** 22,24,26,28,30,32,34, 36,38,40,42,44,46

| TOTAL AREA    | 1,471.2 sq ft |
|---------------|---------------|
| BALCONY AREA  | 204.3 sq ft   |
| INTERNAL AREA | 1,266.9 sq ft |

#### **3 Bedrooms** Type B

**FLOORS** 23, 25, 27, 29, 31, 33, 35,37,39,41,43,45

| TOTAL AREA    | 195 sq ft<br>1,463 sq ft |
|---------------|--------------------------|
| BALCONY AREA  |                          |
| INTERNAL AREA | 1,268 sq ft              |

#### **3 Bedrooms** Type B1

**FLOORS** 23,25,27,29,31,33, 35,37,39,41,43,45

| TOTAL AREA    | 1,459 sq ft   |
|---------------|---------------|
| BALCONY AREA  | 187.8 sq ft   |
| INTERNAL AREA | 1,271.2 sq ft |