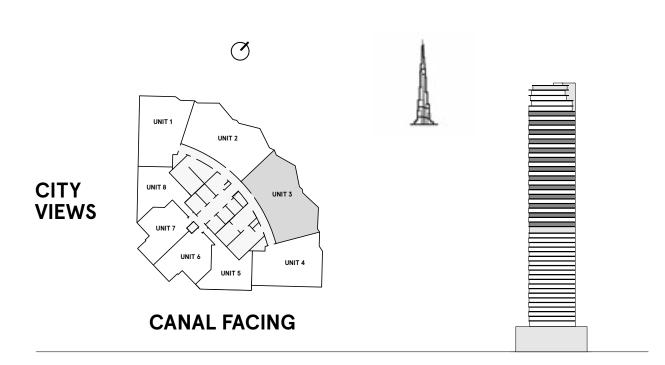

--------|
| BALCONY AREA  | 273.4 sq ft   |
| INTERNAL AREA | 894 sq ft     |







#### **2 Bedrooms** Type D

**FLOORS** 3,5,7,9,11,13,15,17,19



| TOTAL AREA    | 1,062.5 sq ft |
|---------------|---------------|
| BALCONY AREA  | 135.5 sq ft   |
| INTERNAL AREA | 927 sq ft     |







#### **2 Bedrooms** Type D1

**FLOORS** 3,5,7,9,11,13,15,17,19



| TOTAL AREA    | 1,062 sq ft |
|---------------|-------------|
| BALCONY AREA  | 128.3 sq ft |
| INTERNAL AREA | 933.7 sq ft |







#### **3 Bedrooms** Type A

**FLOORS** 22,24,26,28,30,32,34, 36,38,40,42,44,46



| TOTAL AREA    | 1,472.8 sq ft |
|---------------|---------------|
| BALCONY AREA  | 204.3 sq ft   |
| INTERNAL AREA | 1,268.5 sq ft |







#### **3 Bedrooms** Type A1

**FLOORS** 22,24,26,28,30,32,34, 36,38,40,42,44,46



| TOTAL AREA    | 1,471.2 sq ft |
|---------------|---------------|
| BALCONY AREA  | 204.3 sq ft   |
| INTERNAL AREA | 1,266.9 sq ft |







#### **3 Bedrooms** Type B

**FLOORS** 23, 25, 27, 29, 31, 33, 35,37,39,41,43,45



| TOTAL AREA    | 195 sq ft<br>1,463 sq ft |
|---------------|--------------------------|
| BALCONY AREA  |                          |
| INTERNAL AREA | 1,268 sq ft              |







#### **3 Bedrooms** Type B1

**FLOORS** 23,25,27,29,31,33, 35,37,39,41,43,45



| TOTAL AREA    | 1,459 sq ft   |
|---------------|---------------|
| BALCONY AREA  | 187.8 sq ft   |
| INTERNAL AREA | 1,271.2 sq ft |





| RIYADH, KSA                                                     | BEIJING, CHINA