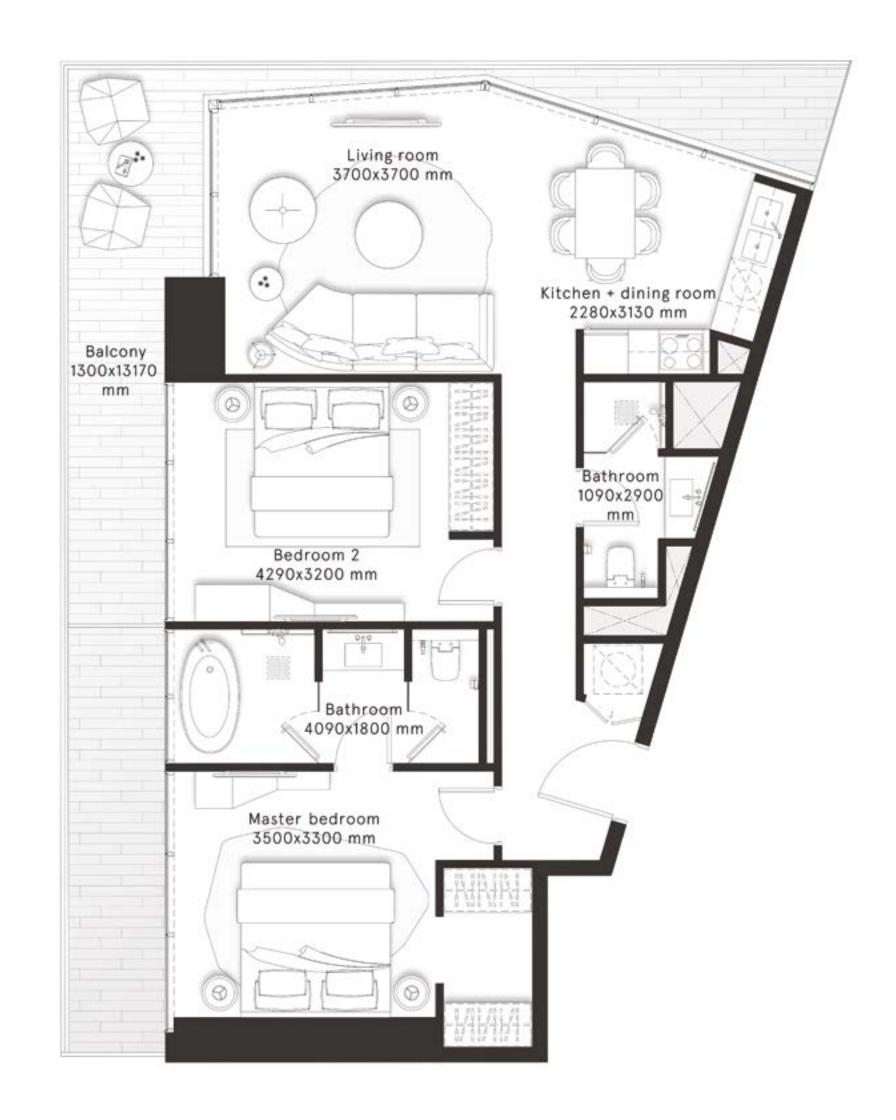

## FLOOR PLANS

Enter one of the exclusive 384 residences and start feeling at home from the very first moment. Floor to ceiling glass facades and staggered balconies allow plenty of sunlight in every room, while accent wallpapers underline their vibrant personality.