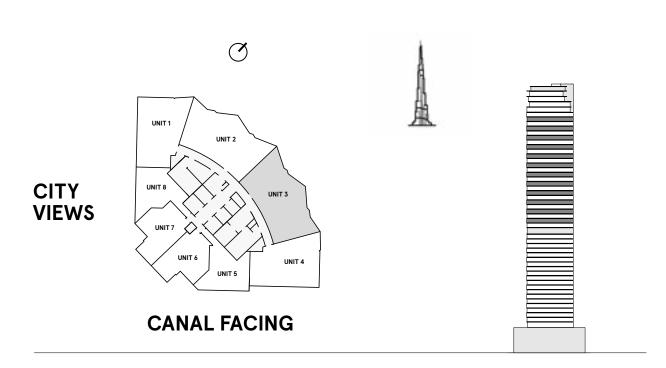

## FIRST SIGHT

Curved, floor-to-ceiling glass facades offer exceptional open views over the city, a breath-taking panorama dedicated to an exclusive elite. Not just today, but forever. Because the tower orientation is carefully planned to mitigate being blocked from facing towers in the future.

Enter one of the exclusive 384 residences and start feeling at home from the very first moment. Floor to ceiling glass facades and staggered balconies allow plenty of sunlight in every room, while accent wallpapers underline their vibrant personality.