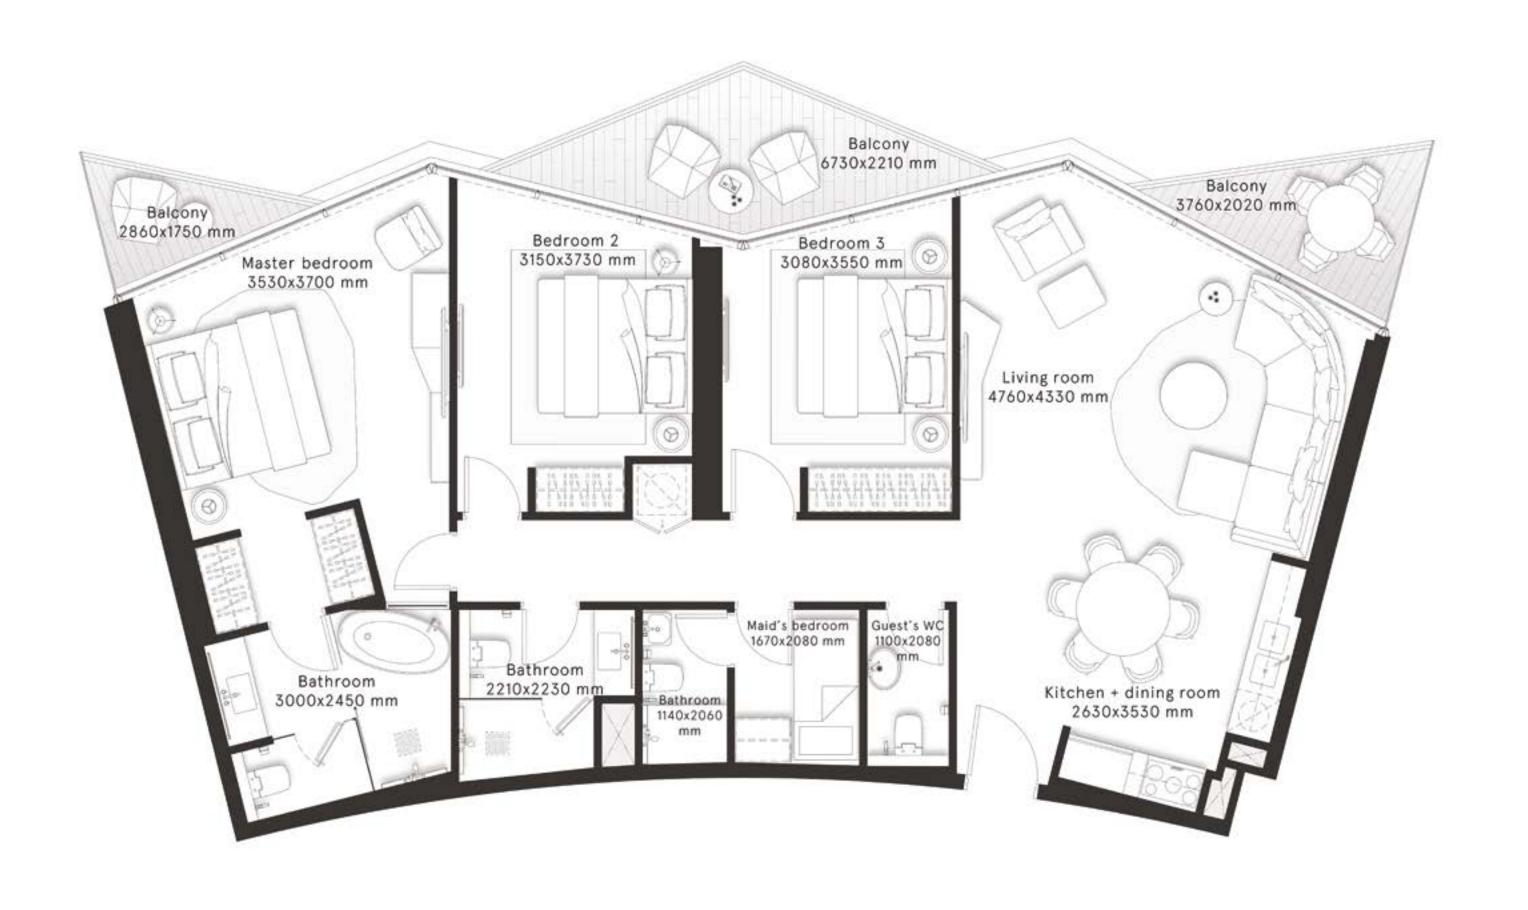

Enter one of the exclusive 384 residences and start feeling at home from the very first moment. Floor to ceiling glass facades and staggered balconies allow plenty of sunlight in every room, while accent wallpapers underline their vibrant personality.