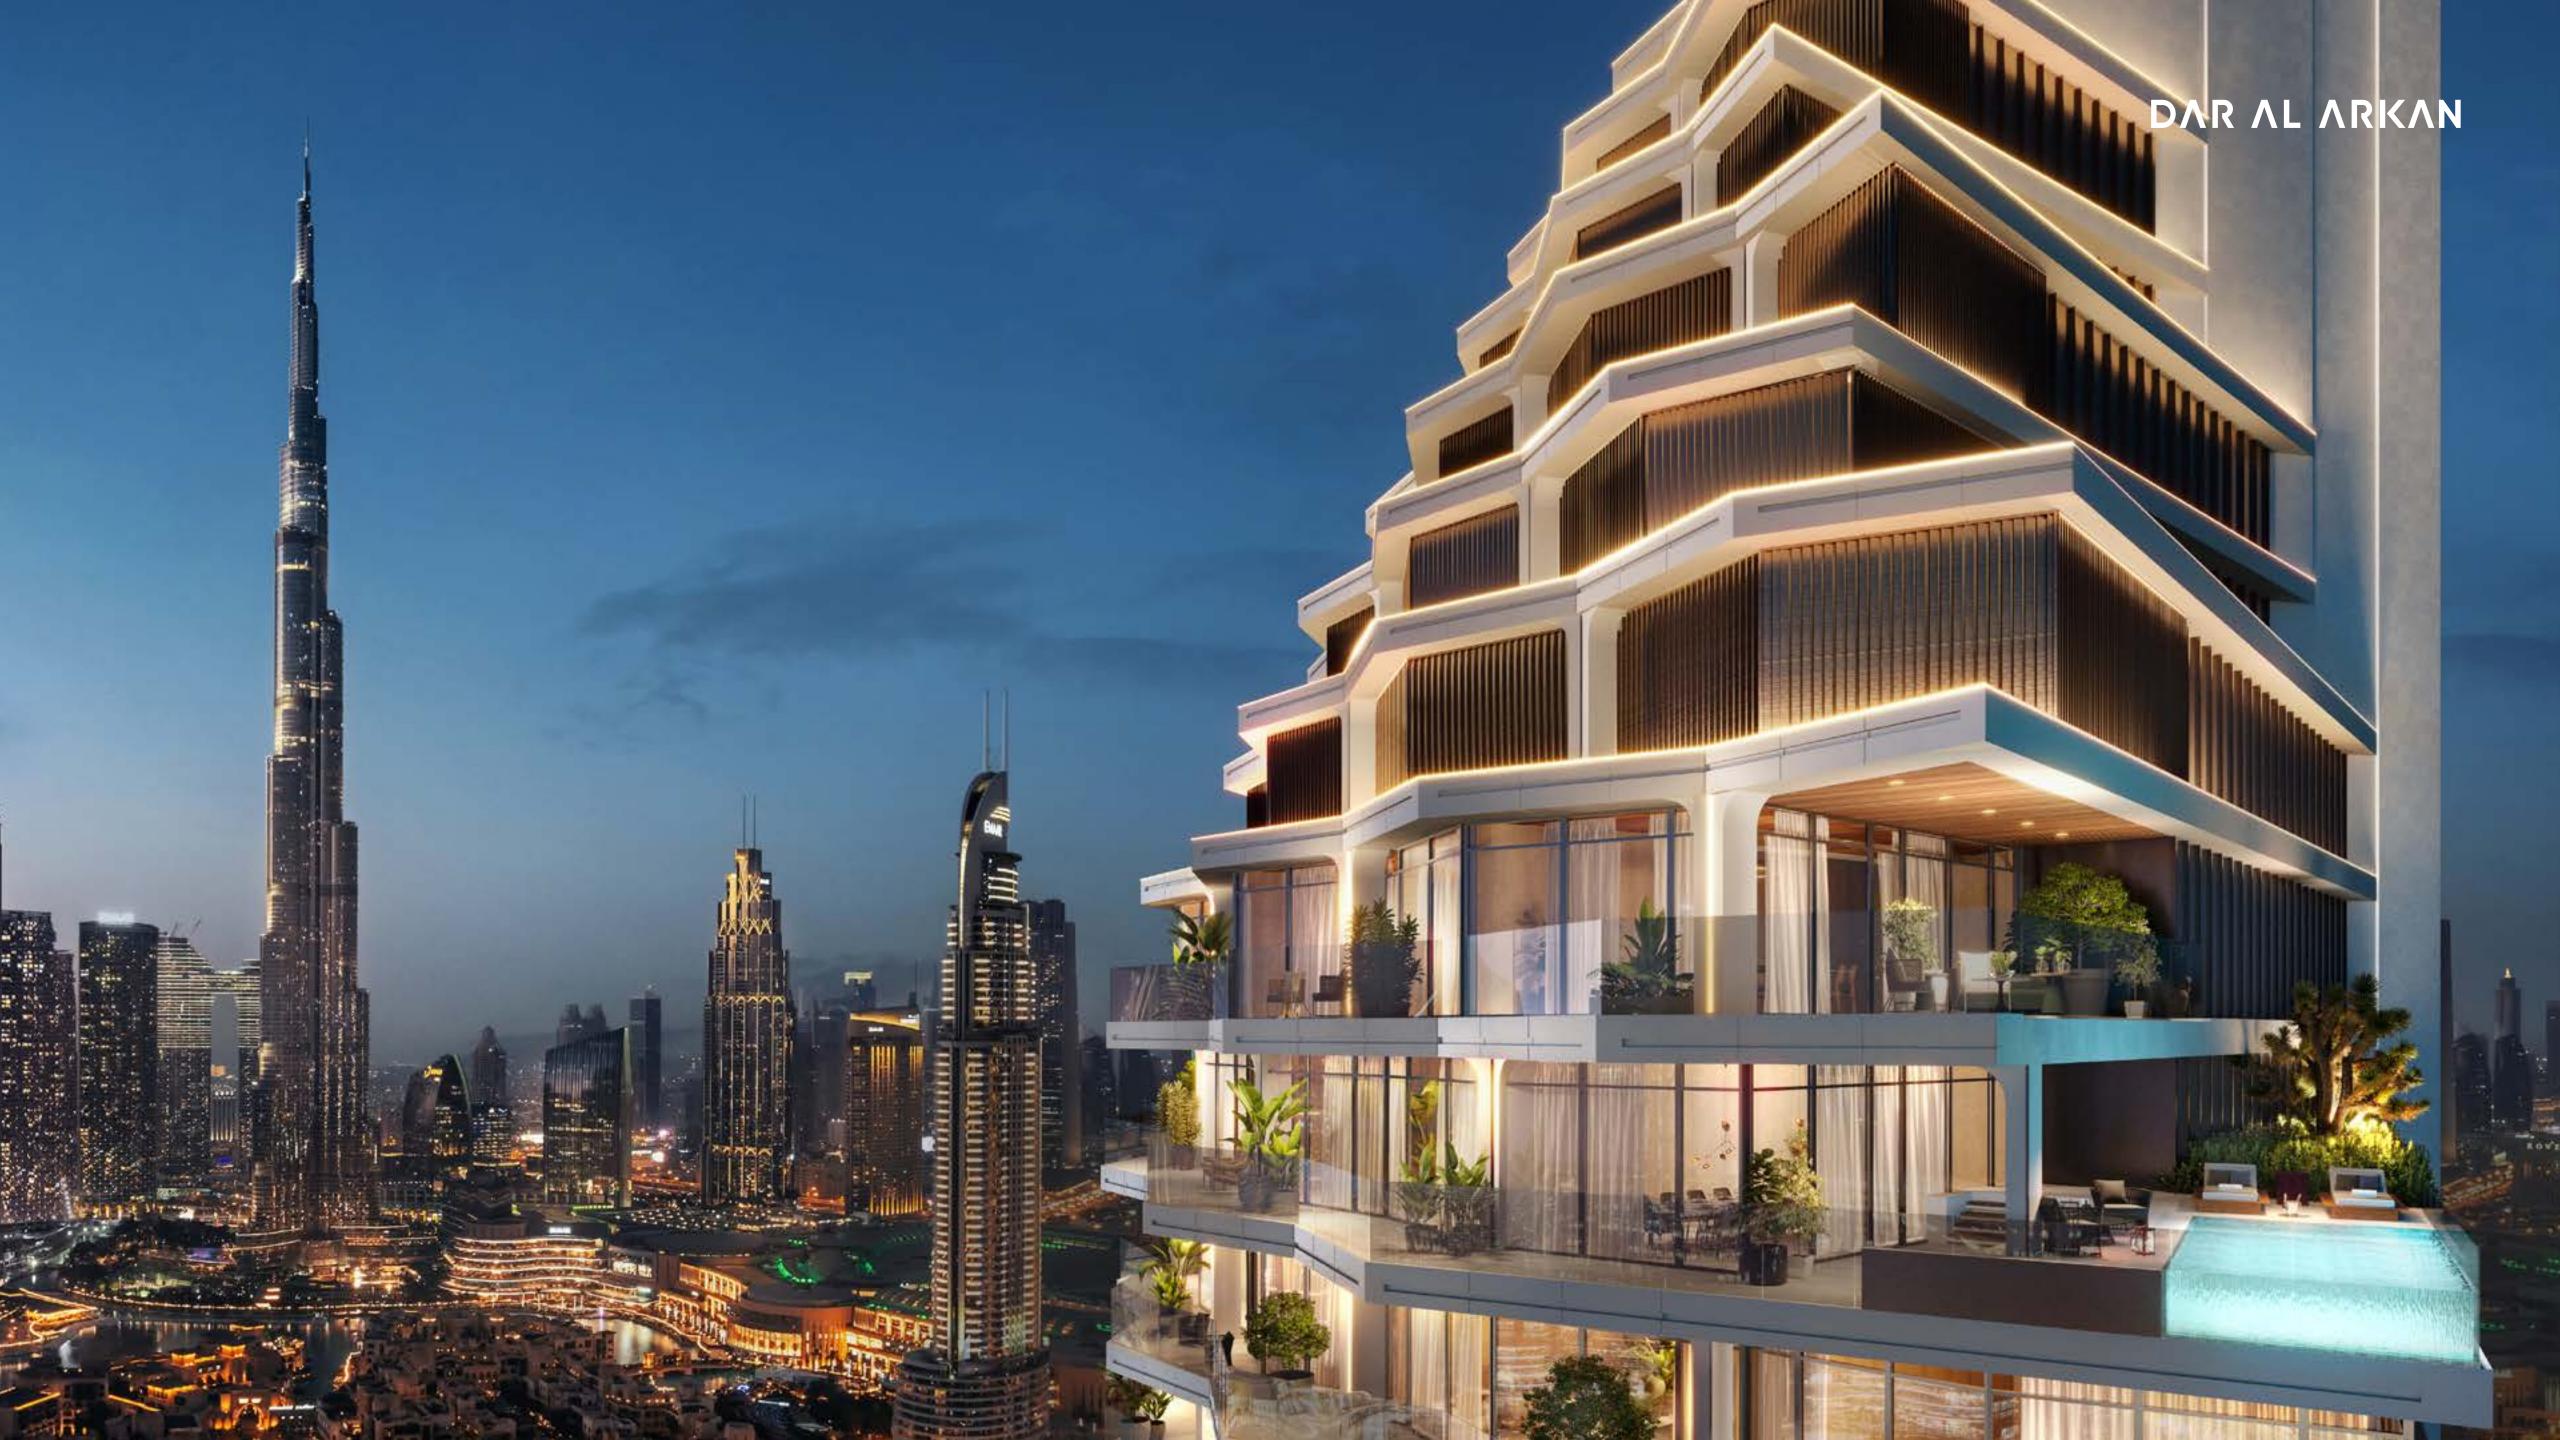

## HEART OF DOWNTOWN DUBAI

W Residences Dubai – Downtown is situated in the spotlight of the city's vibrant life. The Burj Khalifa is just outside the window, the Dubai Mall and the Dancing Fountains are only a few steps away. Elegant streets, majestic buildings, chic leisure points, the most exclusive venues: it all happens here.

## FIRST SIGHT

Curved, floor-to-ceiling glass facades offer exceptional open views over the city, a breath-taking panorama dedicated to an exclusive elite. Not just today, but forever. Because the tower orientation is carefully planned to mitigate being blocked from facing towers in the future.