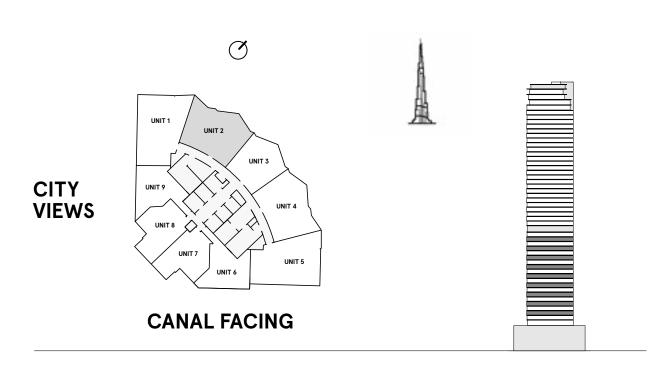

## FIRST SIGHT

Curved, floor-to-ceiling glass facades offer exceptional open views over the city, a breath-taking panorama dedicated to an exclusive elite. Not just today, but forever. Because the tower orientation is carefully planned to mitigate being blocked from facing towers in the future.

## FRACTAL BEAUTY

The sophisticated architecture recalls the beat of a vibrant city that never stops, but also the perfect geometries of nature. A vertical bloom of 49 floors, made of 384 exquisitely crafted residences, that dialogues harmonically with the solid concrete base.