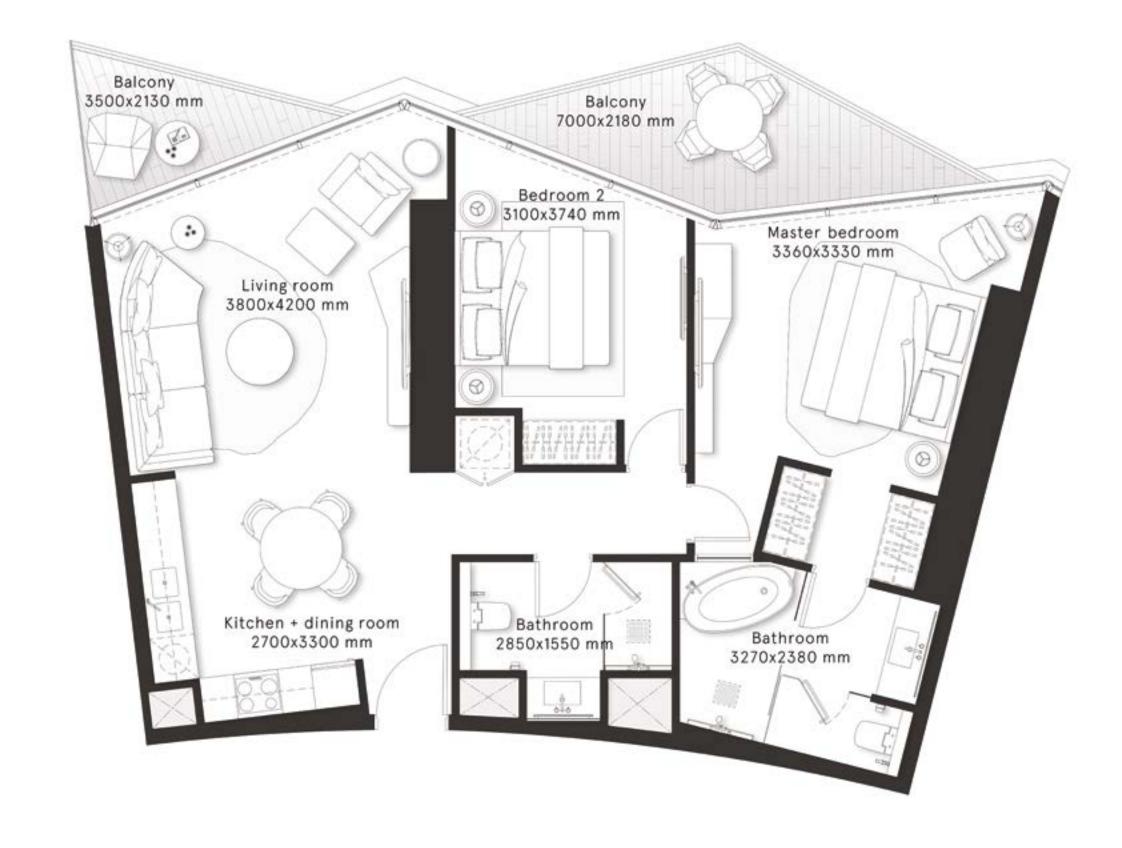

Enter one of the exclusive 384 residences and start feeling at home from the very first moment. Floor to ceiling glass facades and staggered balconies allow plenty of sunlight in every room, while accent wallpapers underline their vibrant personality.