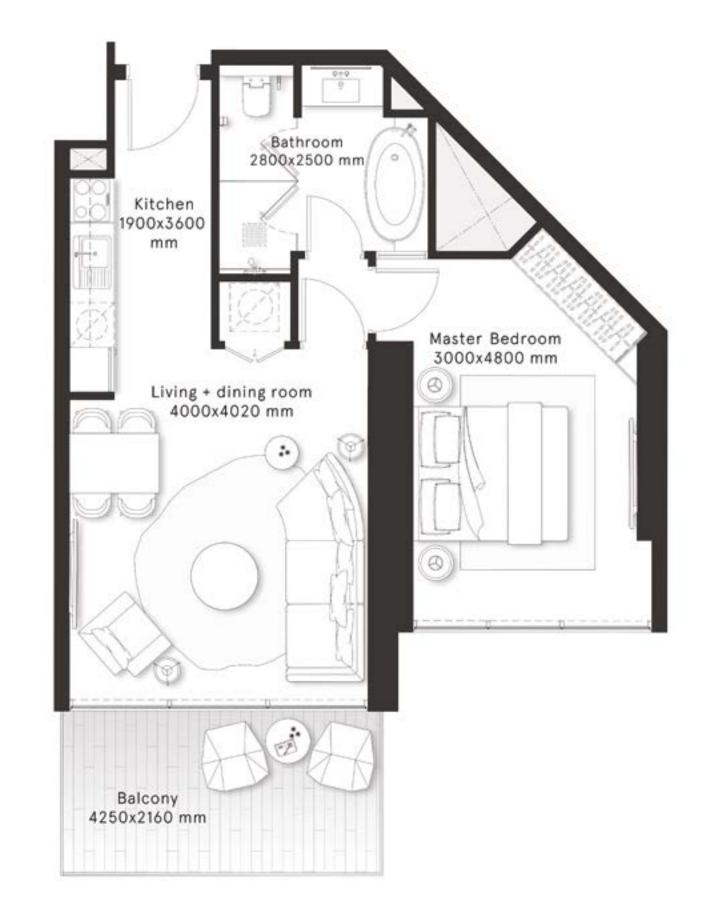

## FLOOR PLANS

#### 1 Bedroom Type A

| TOTAL AREA    | 754.5 sq ft |
|---------------|-------------|
| BALCONY AREA  | 97.7 sq ft  |
| INTERNAL AREA | 656.8 sq ft |