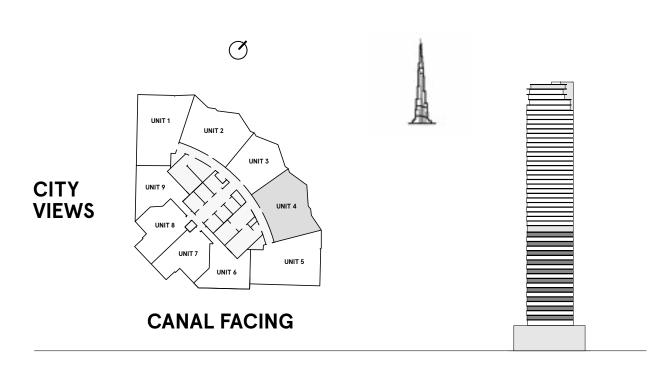

## FRACTAL BEAUTY

The sophisticated architecture recalls the beat of a vibrant city that never stops, but also the perfect geometries of nature. A vertical bloom of 49 floors, made of 384 exquisitely crafted residences, that dialogues harmonically with the solid concrete base.

## FIRST SIGHT

Curved, floor-to-ceiling glass facades offer exceptional open views over the city, a breath-taking panorama dedicated to an exclusive elite. Not just today, but forever. Because the tower orientation is carefully planned to mitigate being blocked from facing towers in the future.