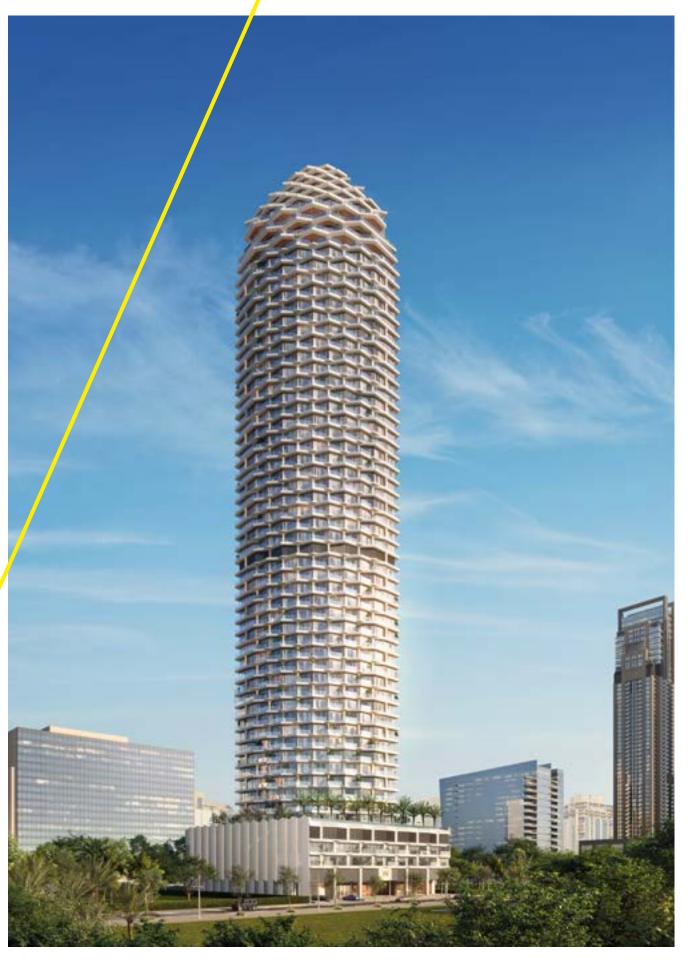

## FRACTAL BEAUTY

The sophisticated architecture recalls the beat of a vibrant city that never stops, but also the perfect geometries of nature. A vertical bloom of 49 floors, made of 384 exquisitely crafted residences, that dialogues harmonically with the solid concrete base.

## FIRST SIGHT

Curved, floor-to-ceiling glass facades offer exceptional open views over the city, a breath-taking panorama dedicated to an exclusive elite. Not just today, but forever. Because the tower orientation is carefully planned to mitigate being blocked from facing towers in the future.