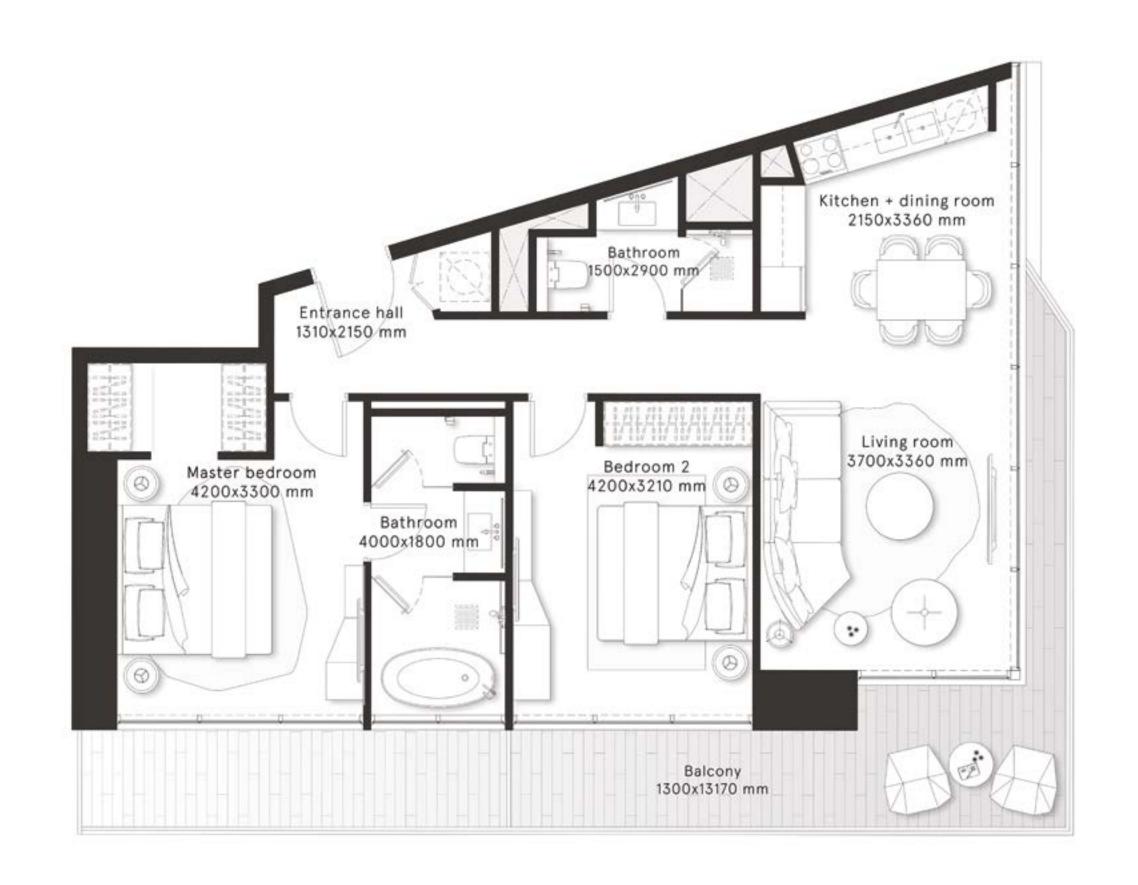

## FLOOR PLANS

#### 2 Bedrooms Type A

**FLOORS** 2,4,6,8,10,12,14,16,18,20,22,24,26, 28,30,32,34,36,38,40,42,44,46

| TOTAL AREA    | 1,146.4 sq ft |
|---------------|---------------|
| BALCONY AREA  | 249.6 sq ft   |
| INTERNAL AREA | 896.8 sq ft   |