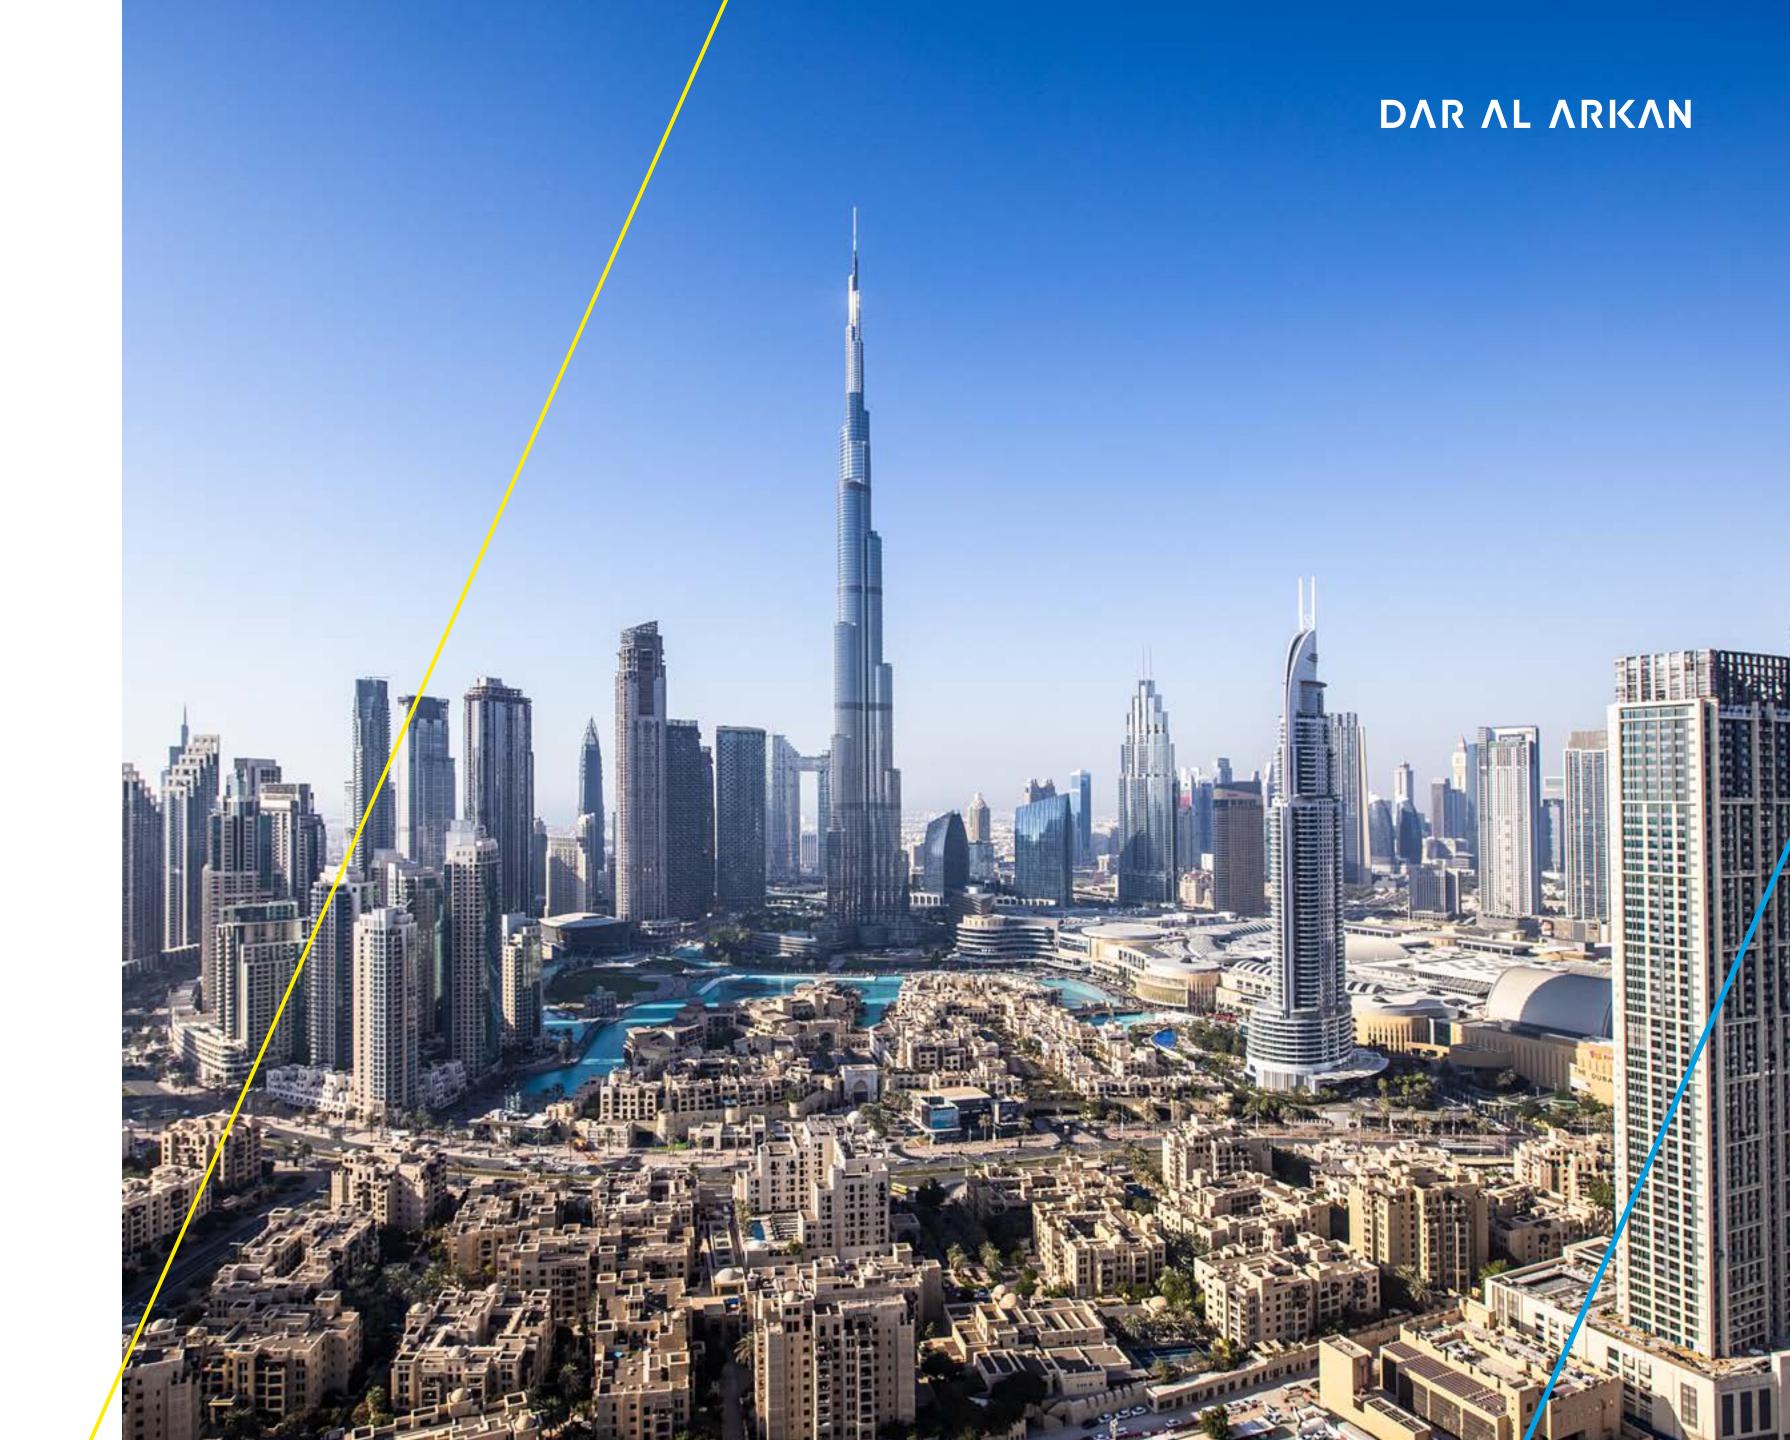

## HEART OF DOWNTOWN DUBAI

W Residences Dubai – Downtown is situated in the spotlight of the city's vibrant life. The Burj Khalifa is just outside the window, the Dubai Mall and the Dancing Fountains are only a few steps away. Elegant streets, majestic buildings, chic leisure points, the most exclusive venues: it all happens here.