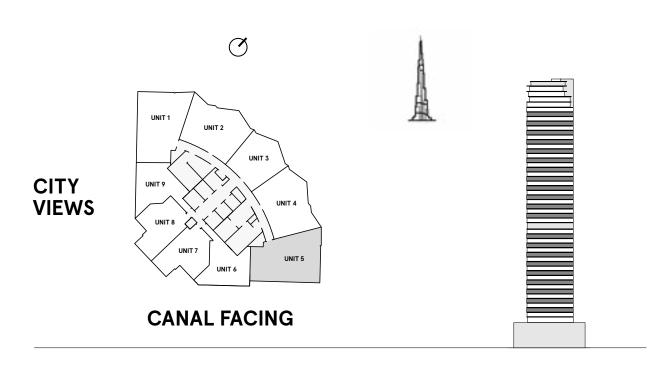

## FIRST SIGHT

Curved, floor-to-ceiling glass facades offer exceptional open views over the city, a breath-taking panorama dedicated to an exclusive elite. Not just today, but forever. Because the tower orientation is carefully planned to mitigate being blocked from facing towers in the future.