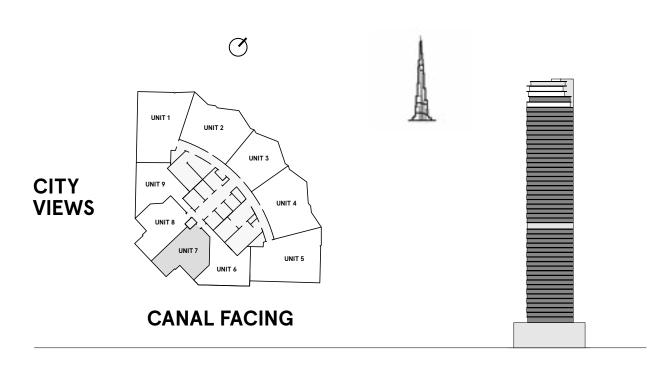

## FIRST SIGHT

Curved, floor-to-ceiling glass facades offer exceptional open views over the city, a breath-taking panorama dedicated to an exclusive elite. Not just today, but forever. Because the tower orientation is carefully planned to mitigate being blocked from facing towers in the future.