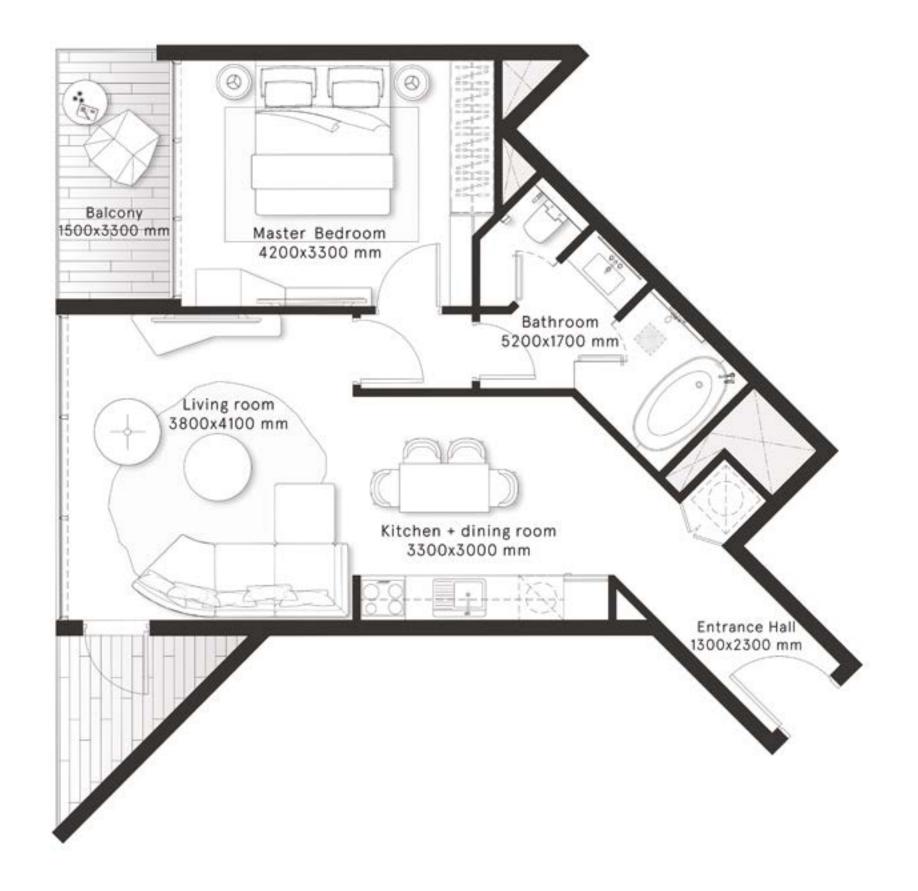

## FLOOR PLANS

#### 1 Bedroom Type A

| TOTAL AREA    | 754.5 sq ft |
|---------------|-------------|
| BALCONY AREA  | 97.7 sq ft  |
| INTERNAL AREA | 656.8 sq ft |