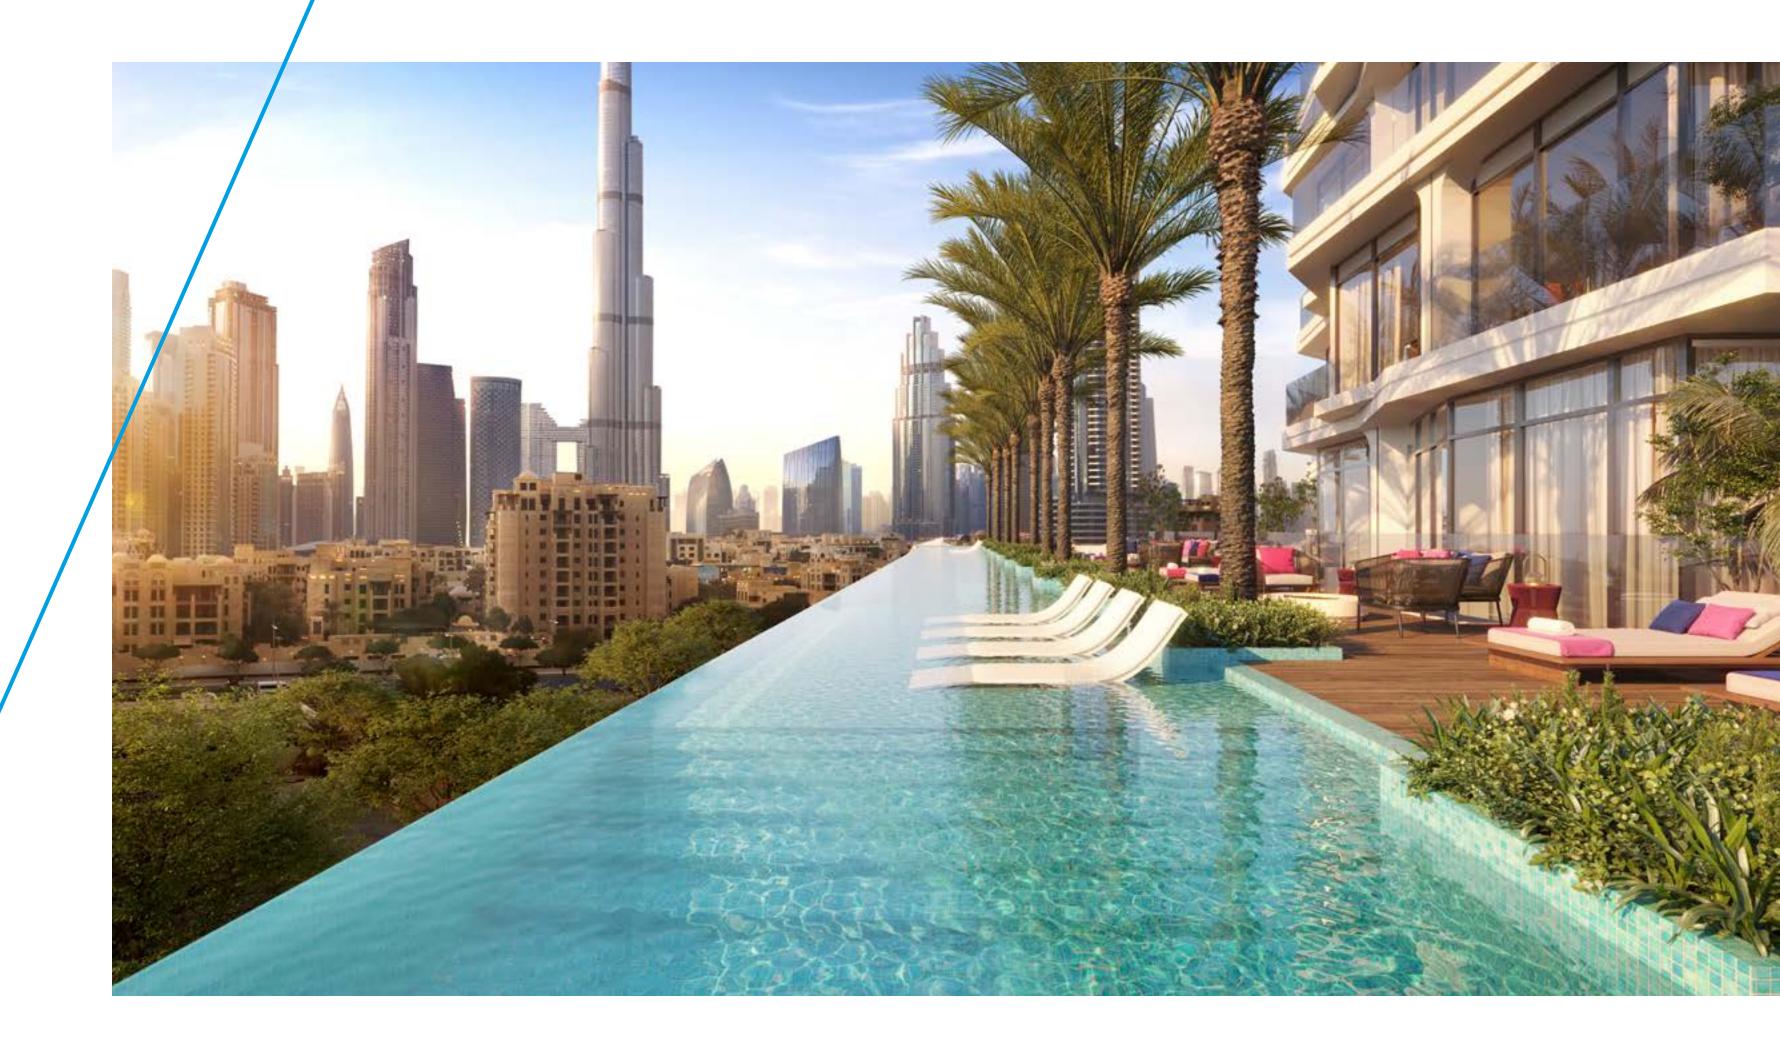

## HEART OF DOWNTOWN DUBAI

W Residences Dubai – Downtown is situated in the spotlight of the city's vibrant life. The Burj Khalifa is just outside the window, the Dubai Mall and the Dancing Fountains are only a few steps away. Elegant streets, majestic buildings, chic leisure points, the most exclusive venues: it all happens here.

## FIRST SIGHT

Curved, floor-to-ceiling glass facades offer exceptional open views over the city, a breath-taking panorama dedicated to an exclusive elite. Not just today, but forever. Because the tower orientation is carefully planned to mitigate being blocked from facing towers in the future.

# ABOYE DREAMS

Living at the top is not a metaphor here. Discover the colossal rooftop that dominates the city, the ideal place to watch the fireworks over Burj Khalifa on New Year's Eve, with a stunning 360° view of the city.

Dive into the 60 meters wide pool of the podium, enjoy a light snack and let yourself be pampered.