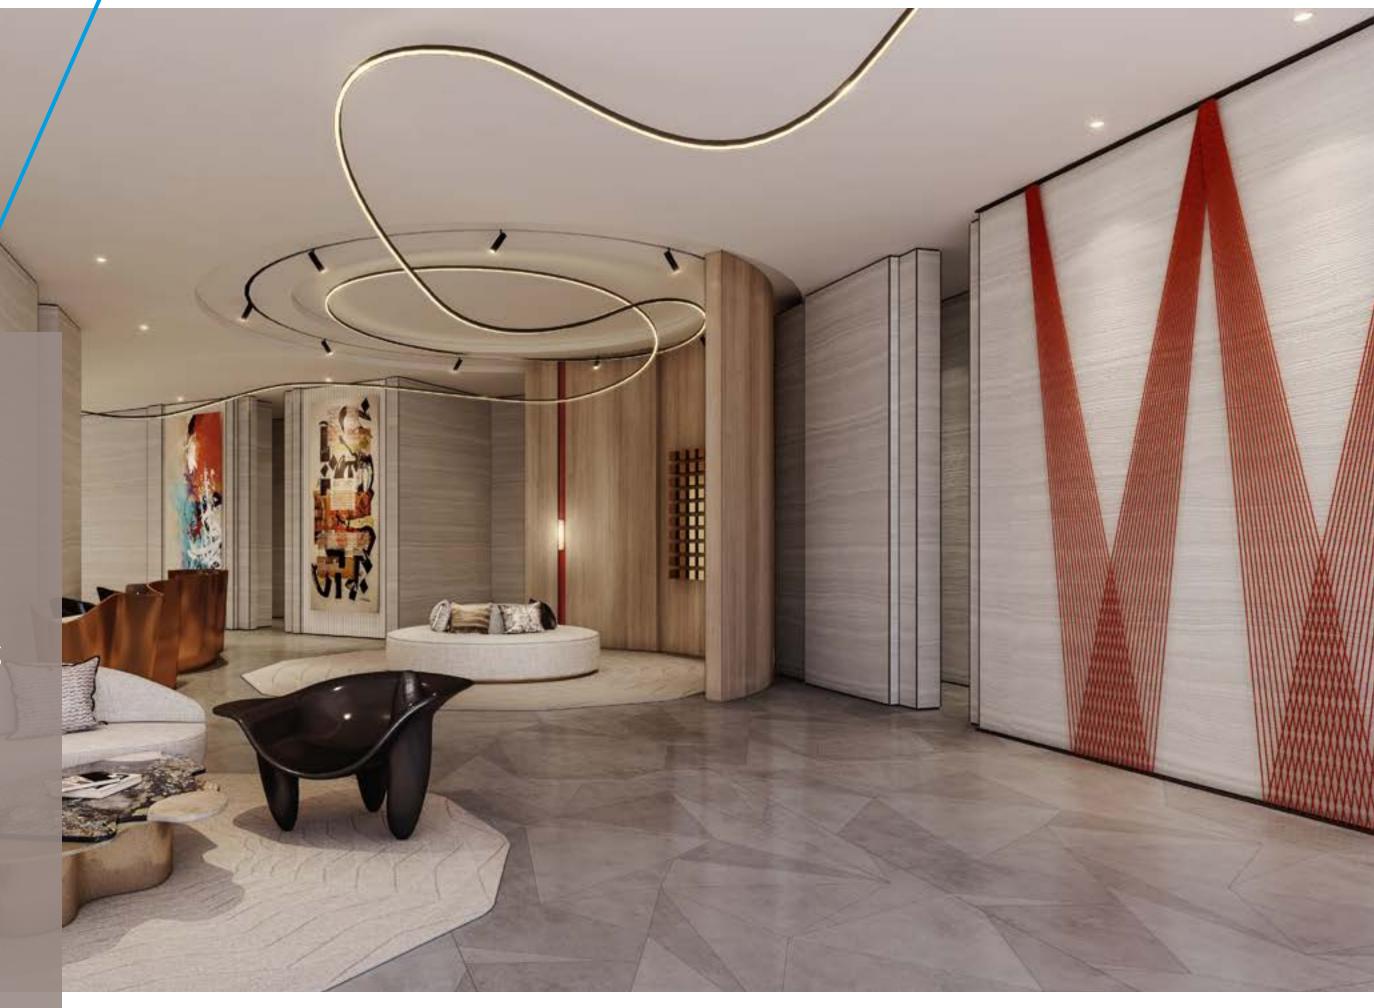

# UNCONVENTIONAL. UPSCALE. UNMISSABLE.

Step in a world of rebel luxury, iconic design, sophisticated materials, tactile pleasure. The experience begins in the W Lounge, where a sophisticated and stylish atmosphere awakens your senses.

## INSIDER ACCESS

Inside The Residences, residents and guests are granted the exclusive access to the Clubhouse: a VIP lounge where new connections spark in front of a signature cocktail or a gourmet lunch.

The common areas are designed to fuel relations, creativity and leisure.

In the Media Room, residents can unwind in the private cinema, the gaming room and the chill area. The Board Room offers refined meeting rooms and a co-working space, to meet any business need.