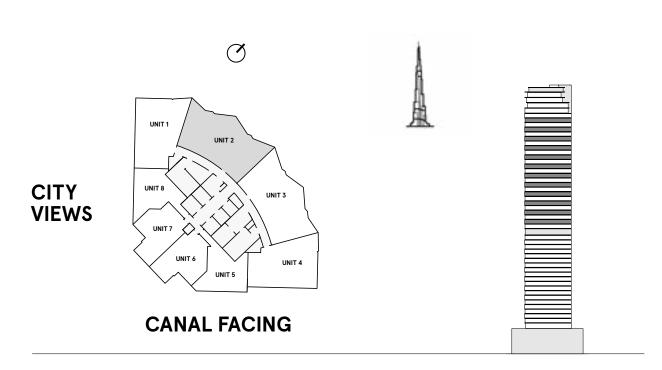

## FIRST SIGHT

Curved, floor-to-ceiling glass facades offer exceptional open views over the city, a breath-taking panorama dedicated to an exclusive elite. Not just today, but forever. Because the tower orientation is carefully planned to mitigate being blocked from facing towers in the future.

Enter one of the exclusive 384 residences and start feeling at home from the very first moment. Floor to ceiling glass facades and staggered balconies allow plenty of sunlight in every room, while accent wallpapers underline their vibrant personality.