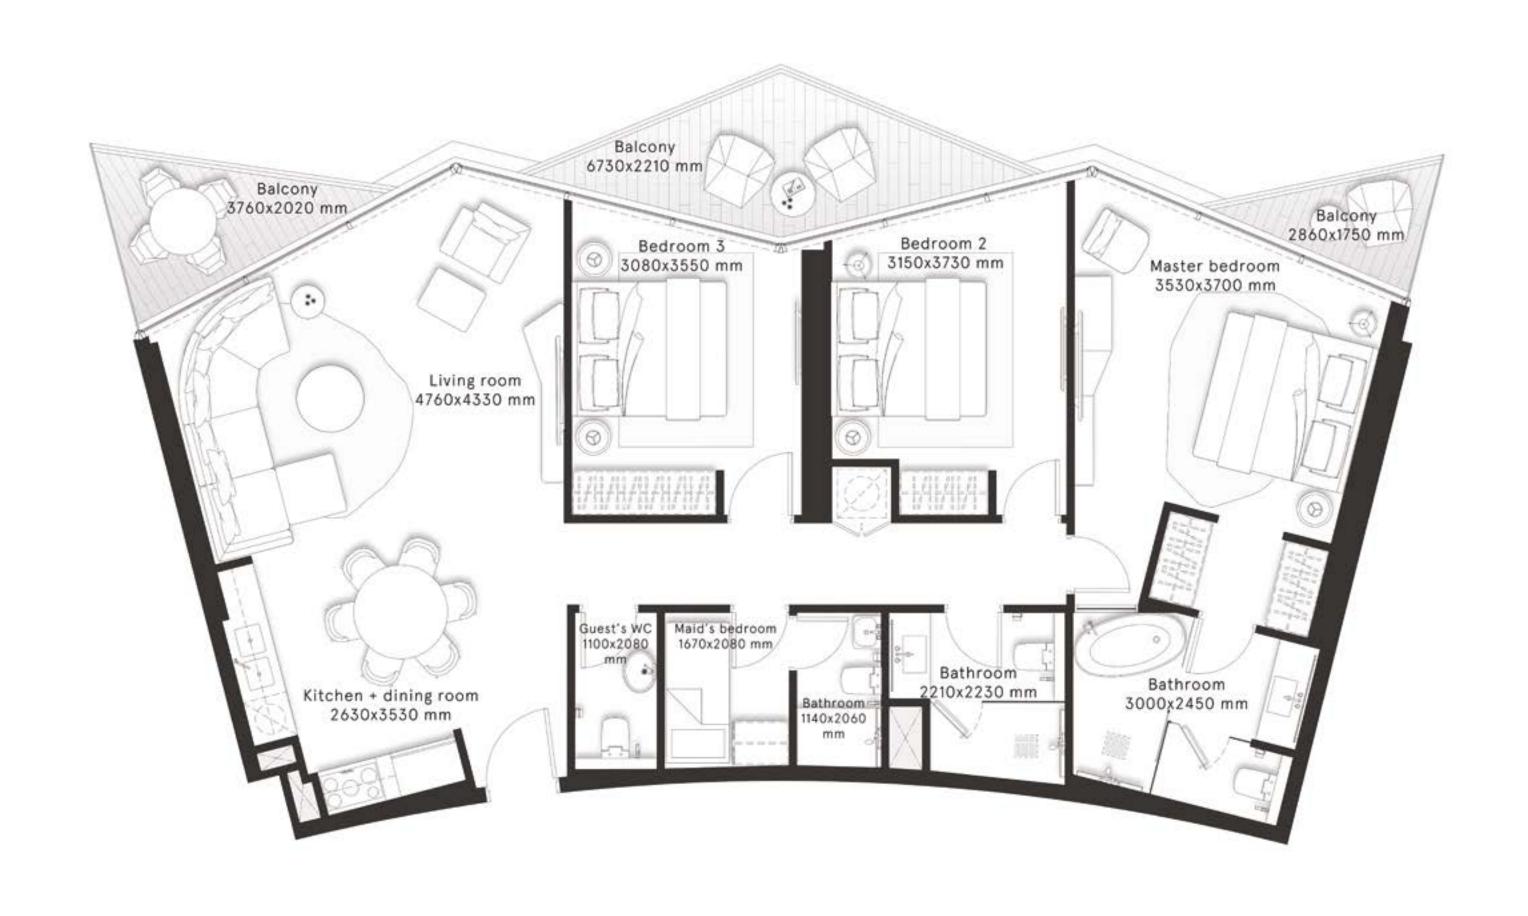

Enter one of the exclusive 384 residences and start feeling at home from the very first moment. Floor to ceiling glass facades and staggered balconies allow plenty of sunlight in every room, while accent wallpapers underline their vibrant personality.

## FLOOR PLANS