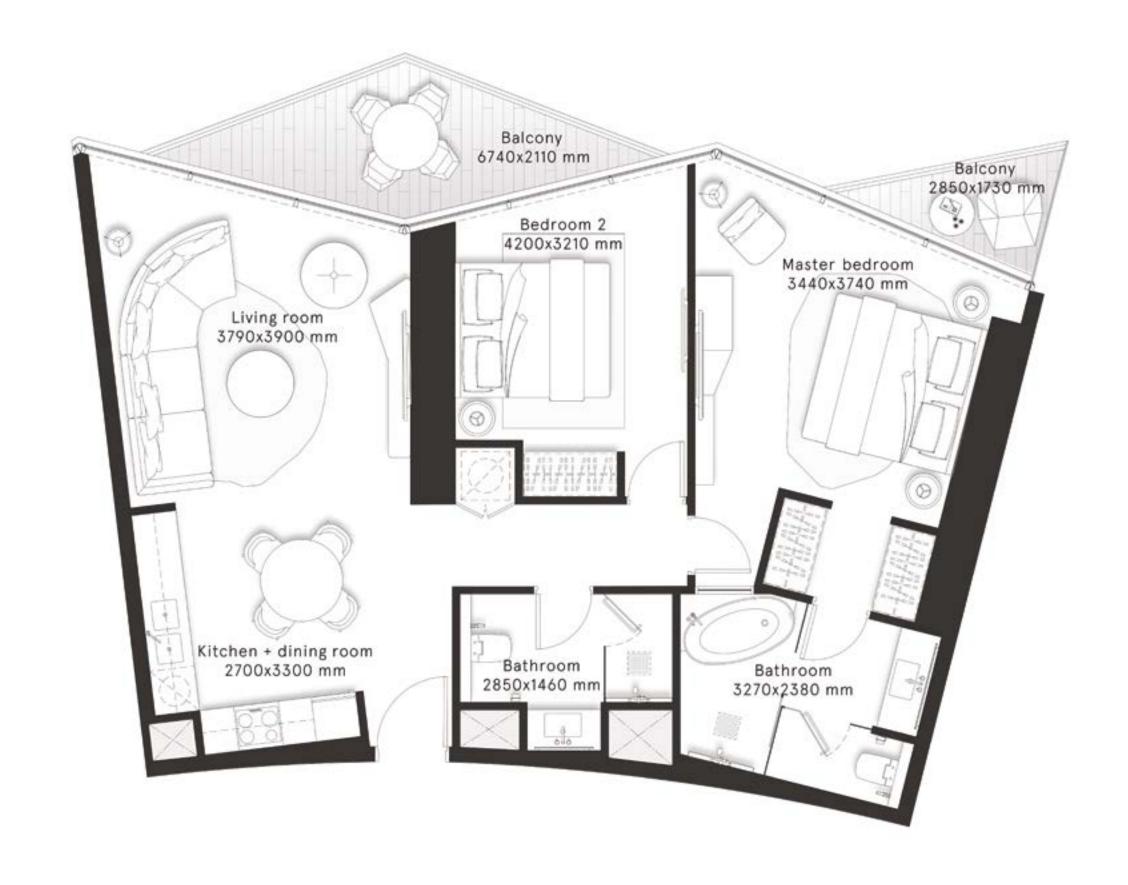

Enter one of the exclusive 384 residences and start feeling at home from the very first moment. Floor to ceiling glass facades and staggered balconies allow plenty of sunlight in every room, while accent wallpapers underline their vibrant personality.