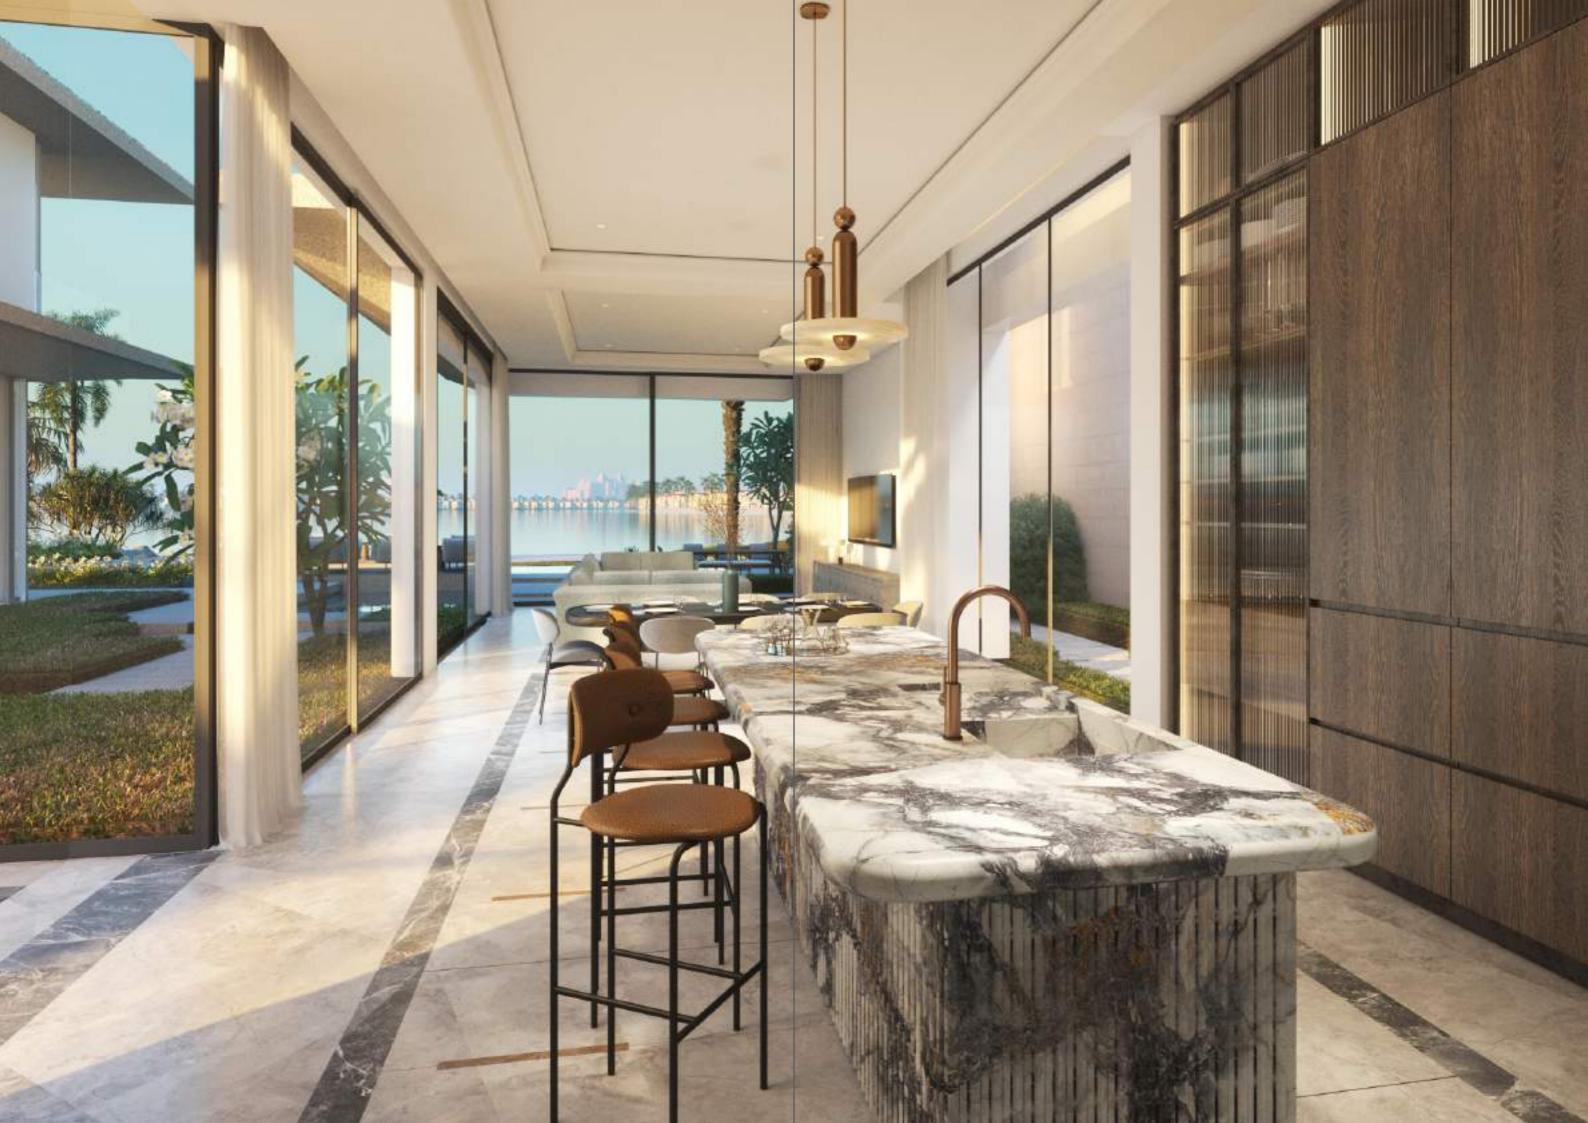

#### UAE'S FIRST SIX SENSES RESIDENCES

Standing elegantly on the West Crescent, Six Senses Residences The Palm, Dubai epitomises innovative architecture.

It takes its cues from the city's journey while paying homage to the contours and elevations of the region's landscape, its unique heritage and origins, and its unquenchable thirst for progress.

## A WORLD OF WELLNESS & LIFESTYLE

At the core of the Six Senses Residences The Palm, Dubai is a 60,000 square foot wellness and lifestyle facility, Six Senses Place, providing residential owners with a new dimension in community living.

A unique space that adopts the Six Senses belief that wellness is anything and everything that results in mental, physical, spiritual and emotional happiness.

Residential owners and guests can benefit from its array of wellness and lifestyle facilities, including a massage circuit pool, squash court, wellness circuit, Six Senses Spa, shared working space, meeting rooms, to name a few.