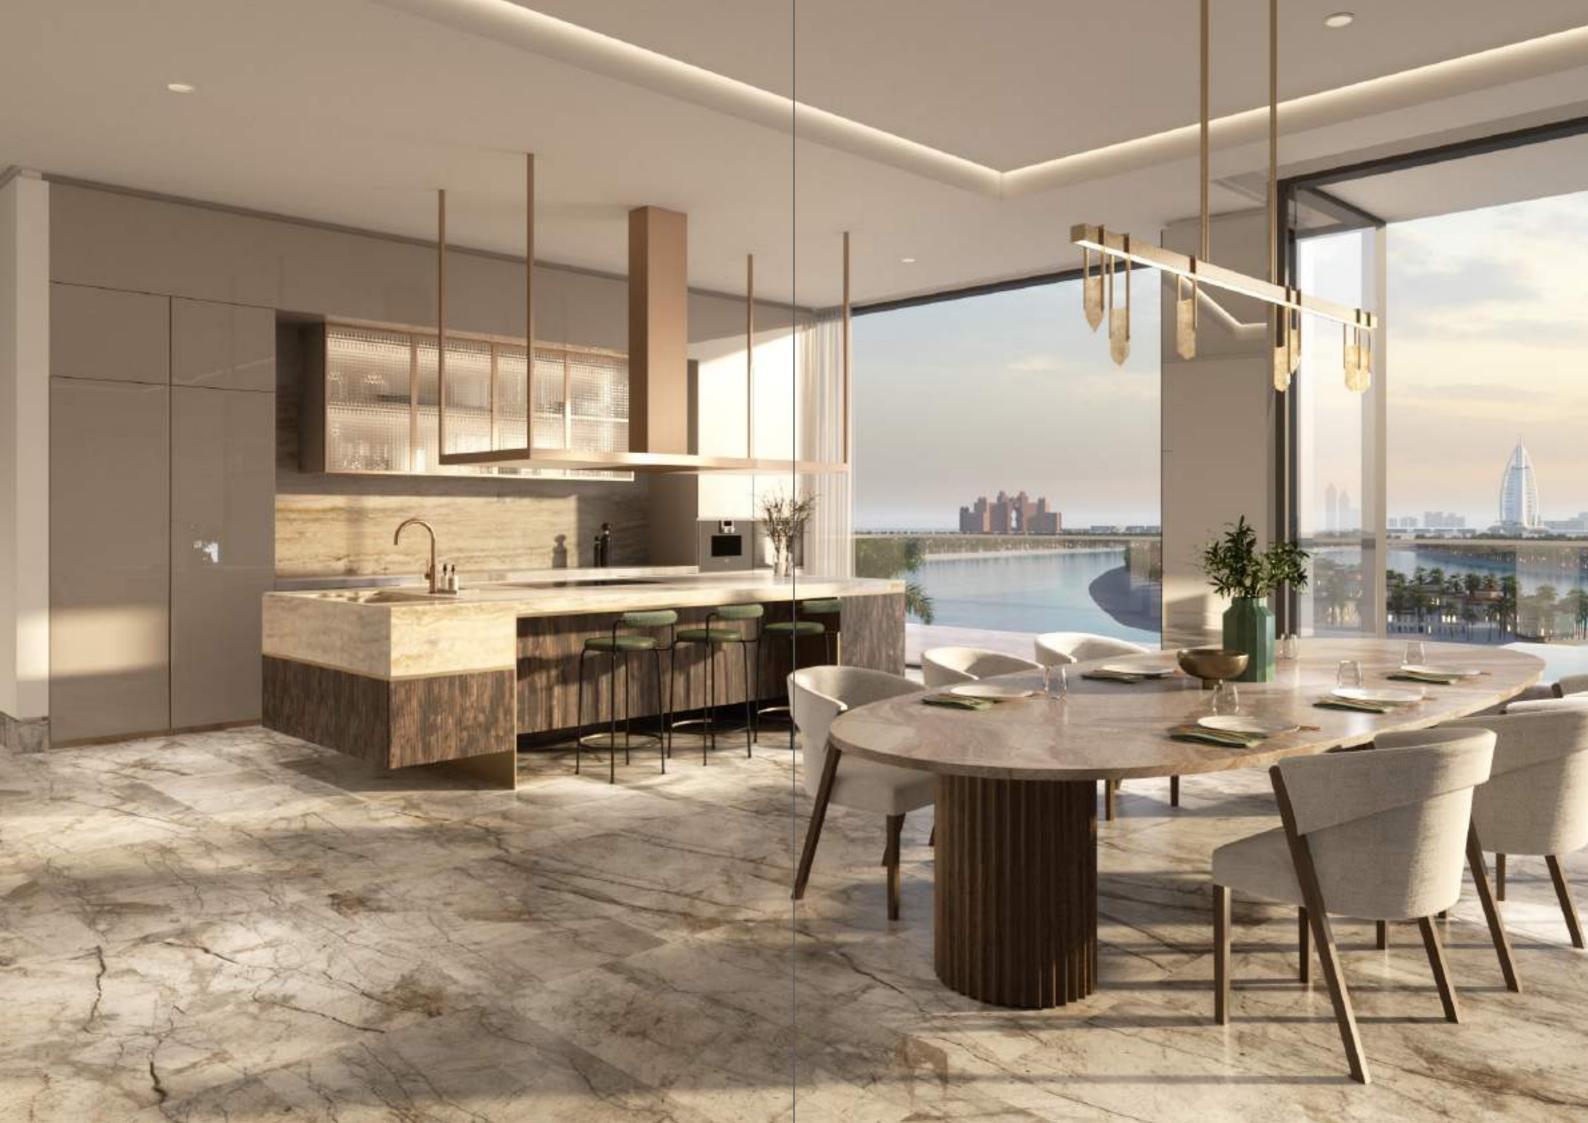

## A WORLD OF WELLNESS & LIFESTYLE

At the core of the Six Senses Residences The Palm, Dubai is a 60,000 square foot wellness and lifestyle facility, Six Senses Place, providing residential owners with a new dimension in community living.

A unique space that adopts the Six Senses belief that wellness is anything and everything that results in mental, physical, spiritual and emotional happiness.

Residential owners and guests can benefit from its array of wellness and lifestyle facilities, including a massage circuit pool, squash court, wellness circuit, Six Senses Spa, shared working space, meeting rooms, to name a few.