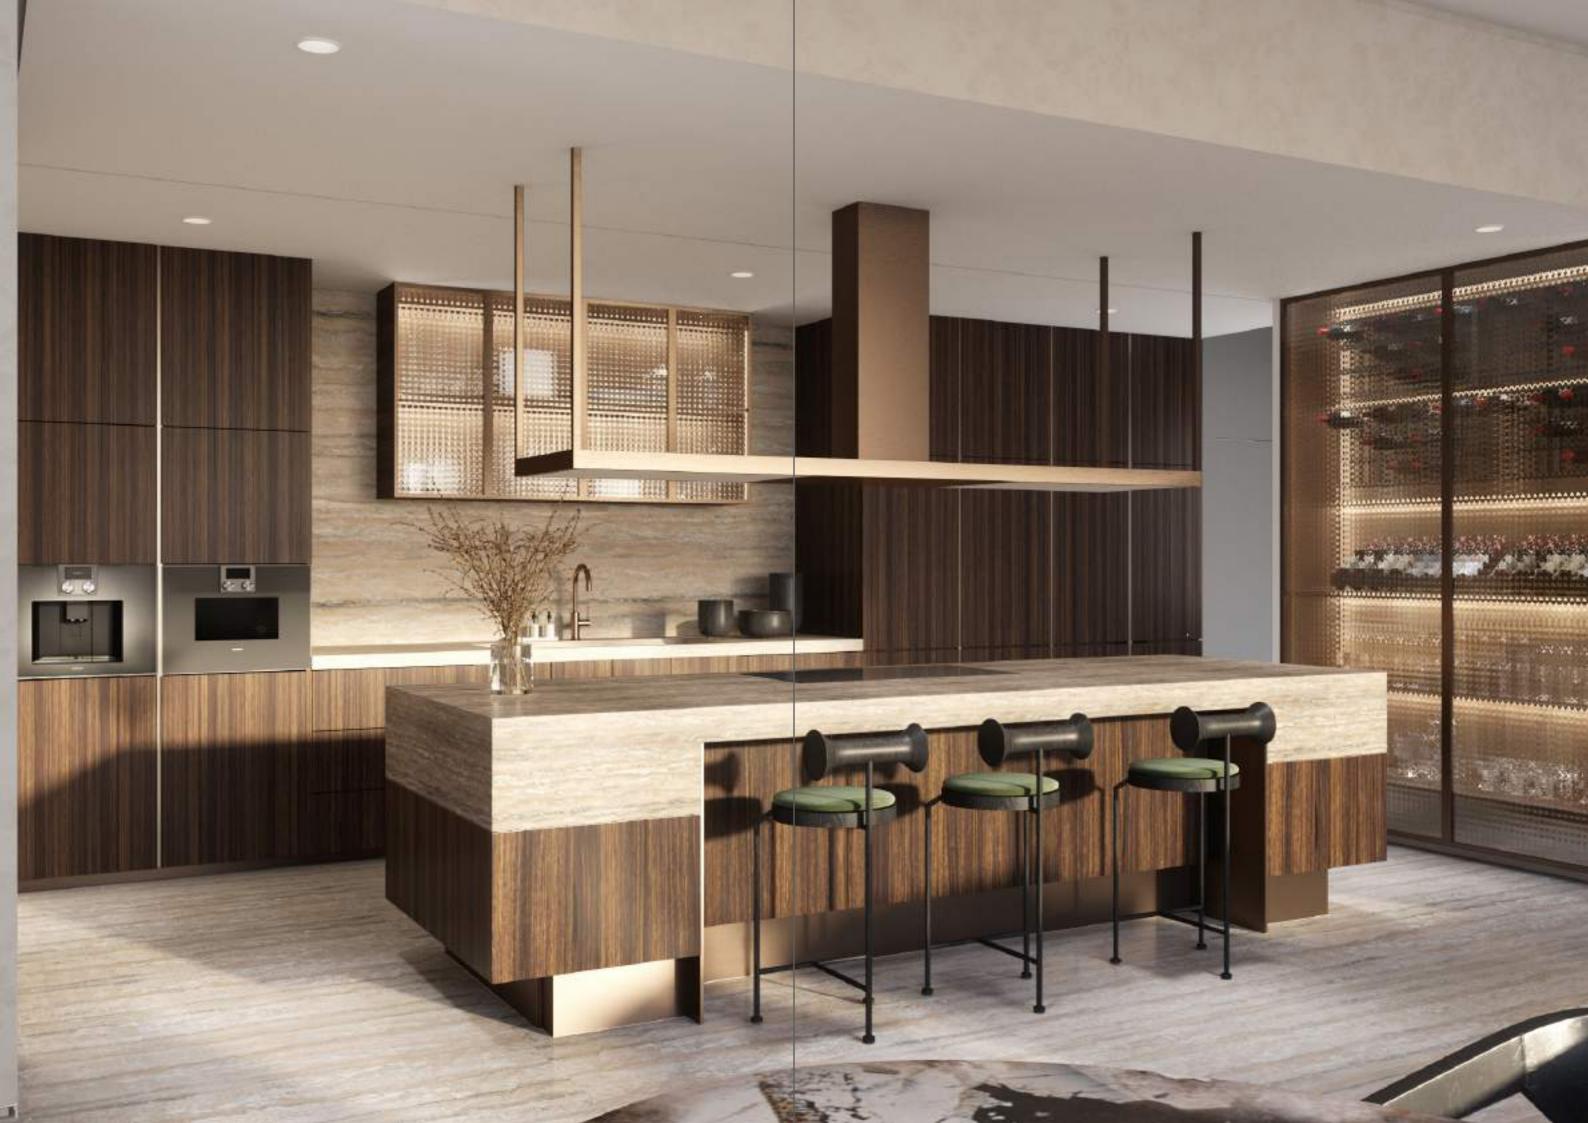

## A WORLD OF WELLNESS & LIFESTYLE

At the core of the Six Senses Residences The Palm, Dubai is a 60,000 square foot wellness and lifestyle facility, Six Senses Place, providing residential owners with a new dimension in community living.

A unique space that adopts the Six Senses belief that wellness is anything and everything that results in mental, physical, spiritual and emotional happiness.

Residential owners and guests can benefit from its array of wellness and lifestyle facilities, including a massage circuit pool, squash court, wellness circuit, Six Senses Spa, shared working space, meeting rooms, to name a few.