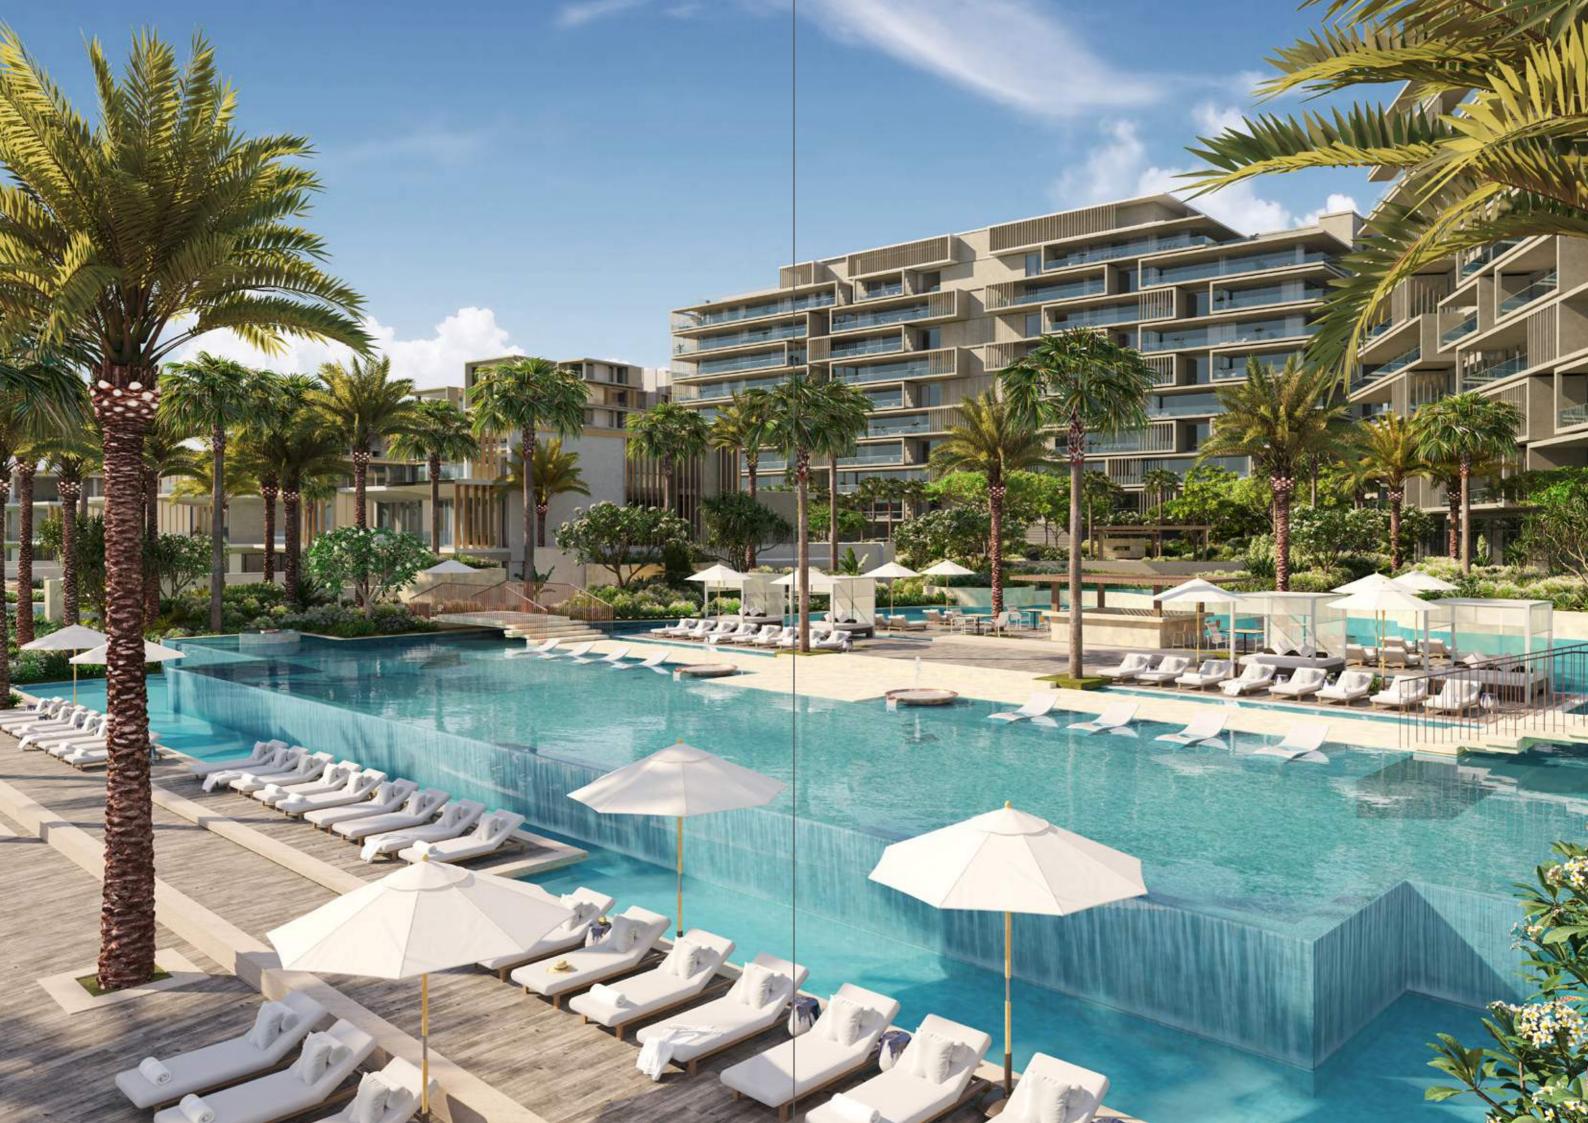

## A WORLD OF WELLNESS & LIFESTYLE

At the core of the Six Senses Residences The Palm, Dubai is a 60,000 square foot wellness and lifestyle facility, Six Senses Place, providing residential owners with a new dimension in community living.

A unique space that adopts the Six Senses belief that wellness is anything and everything that results in mental, physical, spiritual and emotional happiness.

Residential owners and guests can benefit from its array of wellness and lifestyle facilities, including a massage circuit pool, squash court, wellness circuit, Six Senses Spa, shared working space, meeting rooms, to name a few.