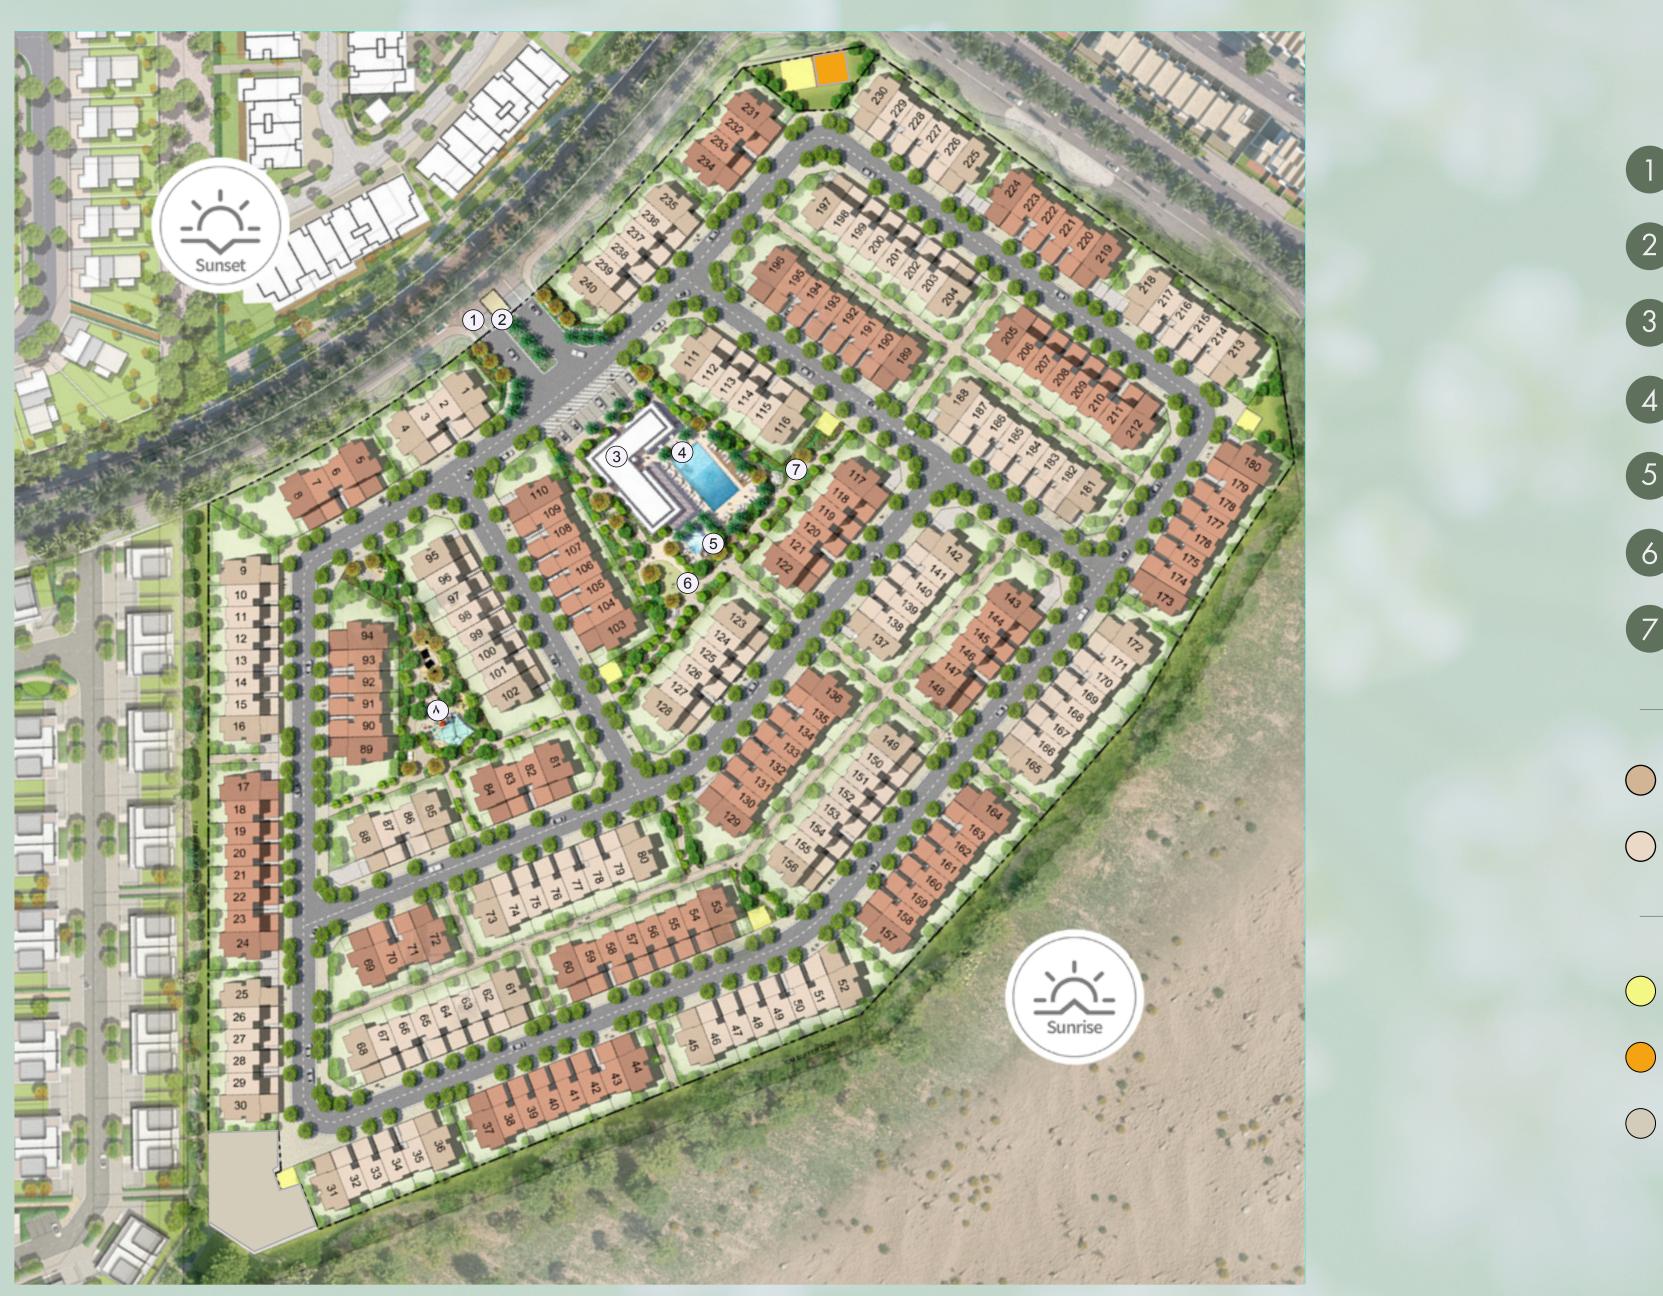

# SERENITY MODERNITY COMMUNITY

| 1          | Main Entrance                                |
|------------|----------------------------------------------|
| 2          | Guardhouse                                   |
| 3          | Clubhouse / Gym                              |
| 4          | Adult Pool                                   |
| 5          | Kids Pool                                    |
| 6          | Recreational Lawn                            |
| 7          | Shaded Seating Area                          |
|            |                                              |
| $\bigcirc$ | Classic 4BR Modern 4BR                       |
| $\bigcirc$ | Classic 3BR OModern 3BR                      |
|            |                                              |
| $\bigcirc$ | Utility Plot                                 |
| $\bigcirc$ | GSM Tower                                    |
| $\bigcirc$ | Underground Irrigation<br>Tank And Pump Room |
|            |                                              |