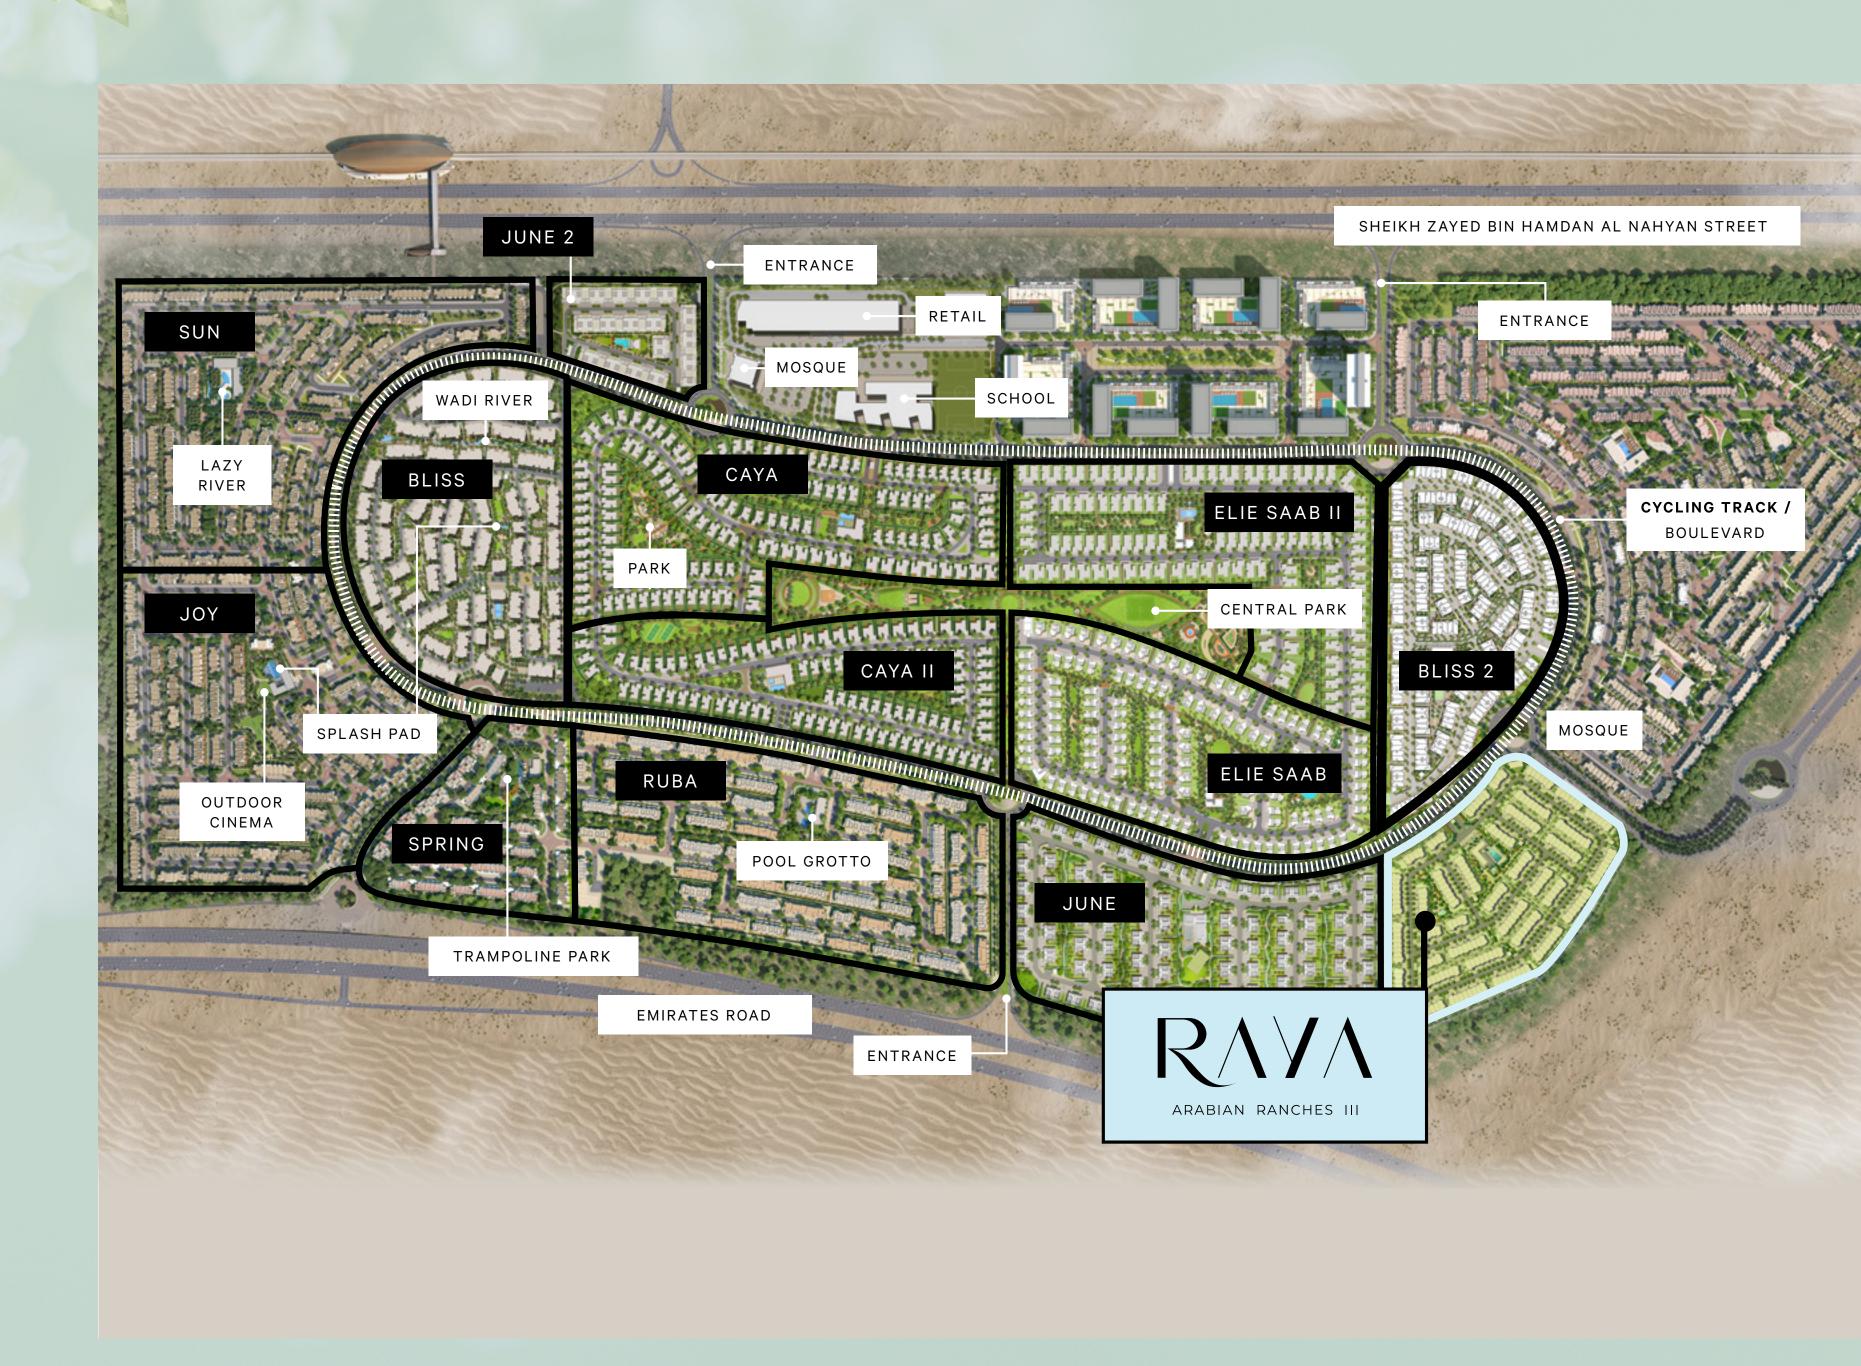

### ARABIAN RANCHES III

Gated Community with 5 entry points

Minutes away from Arabian Ranches I & II

Cricket Field within Central Park

World-Class Sports & Leisure Amenities

### WHERE YOUR FAMILY CAN FLOURISH

Conveniently situated alongside a wide array of leisure and recreation options for families of all sizes to enjoy, your home in Raya is the perfect place to capture life's magical moments – from the little adventures with your kids, to the extra-special family milestones, and everything else along the way.

### A SERENE SUBURBAN OASIS

A stylish collection of contemporary townhouses, Raya blends luxury, comfort and convenience in a setting immersed in natural beauty, just a stone's throw from Arabian Ranches III's vast array of world-class amenities.

From verdant parks and kids' playgrounds, to retail destinations and outdoor exercise facilities, Raya is where you will find a wonderful sense of community at the beating heart of a comprehensive suburban neighbourhood.