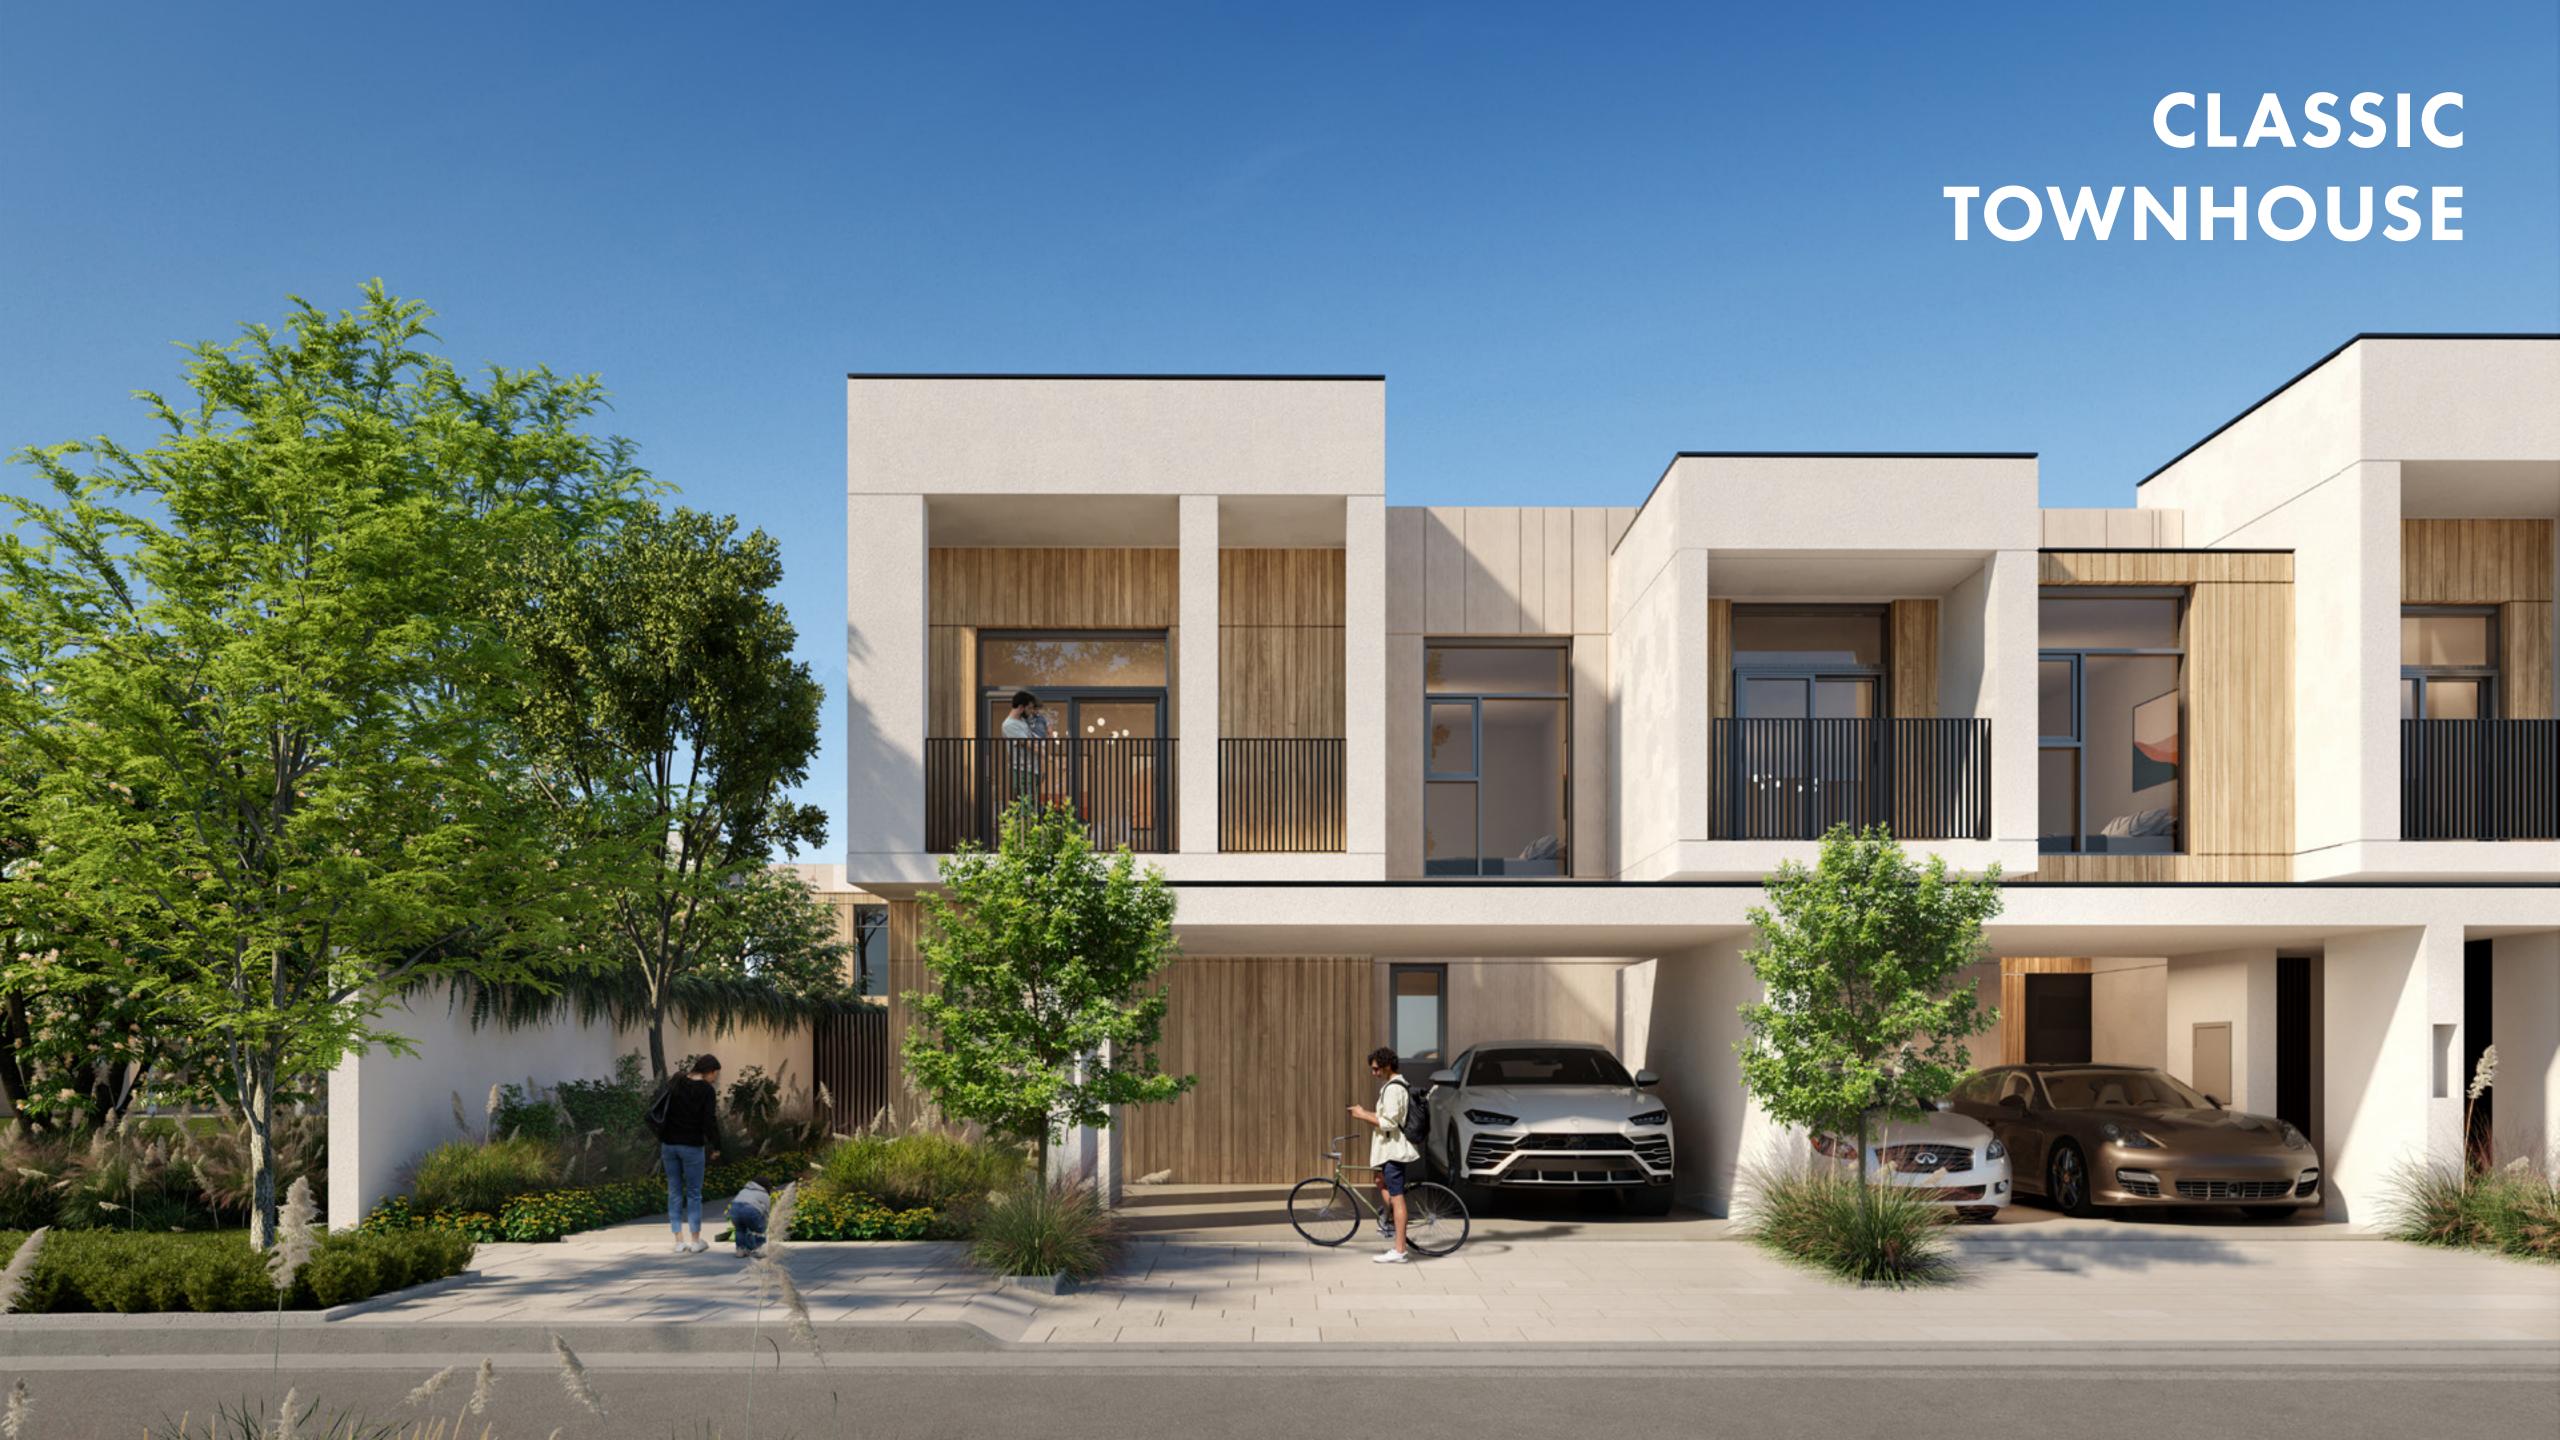

# MODERN TOWNHOUSE

-

2

-

# SERENITY MODERNITY COMMUNITY

| 1          | Main Entrance                                |
|------------|----------------------------------------------|
| 2          | Guardhouse                                   |
| 3          | Clubhouse / Gym                              |
| 4          | Adult Pool                                   |
| 5          | Kids Pool                                    |
| 6          | Recreational Lawn                            |
| 7          | Shaded Seating Area                          |
|            |                                              |
| $\bigcirc$ | Classic 4BR Modern 4BR                       |
| $\bigcirc$ | Classic 3BR OModern 3BR                      |
|            |                                              |
| $\bigcirc$ | Utility Plot                                 |
| $\bigcirc$ | GSM Tower                                    |
| $\bigcirc$ | Underground Irrigation<br>Tank And Pump Room |
|            |                                              |