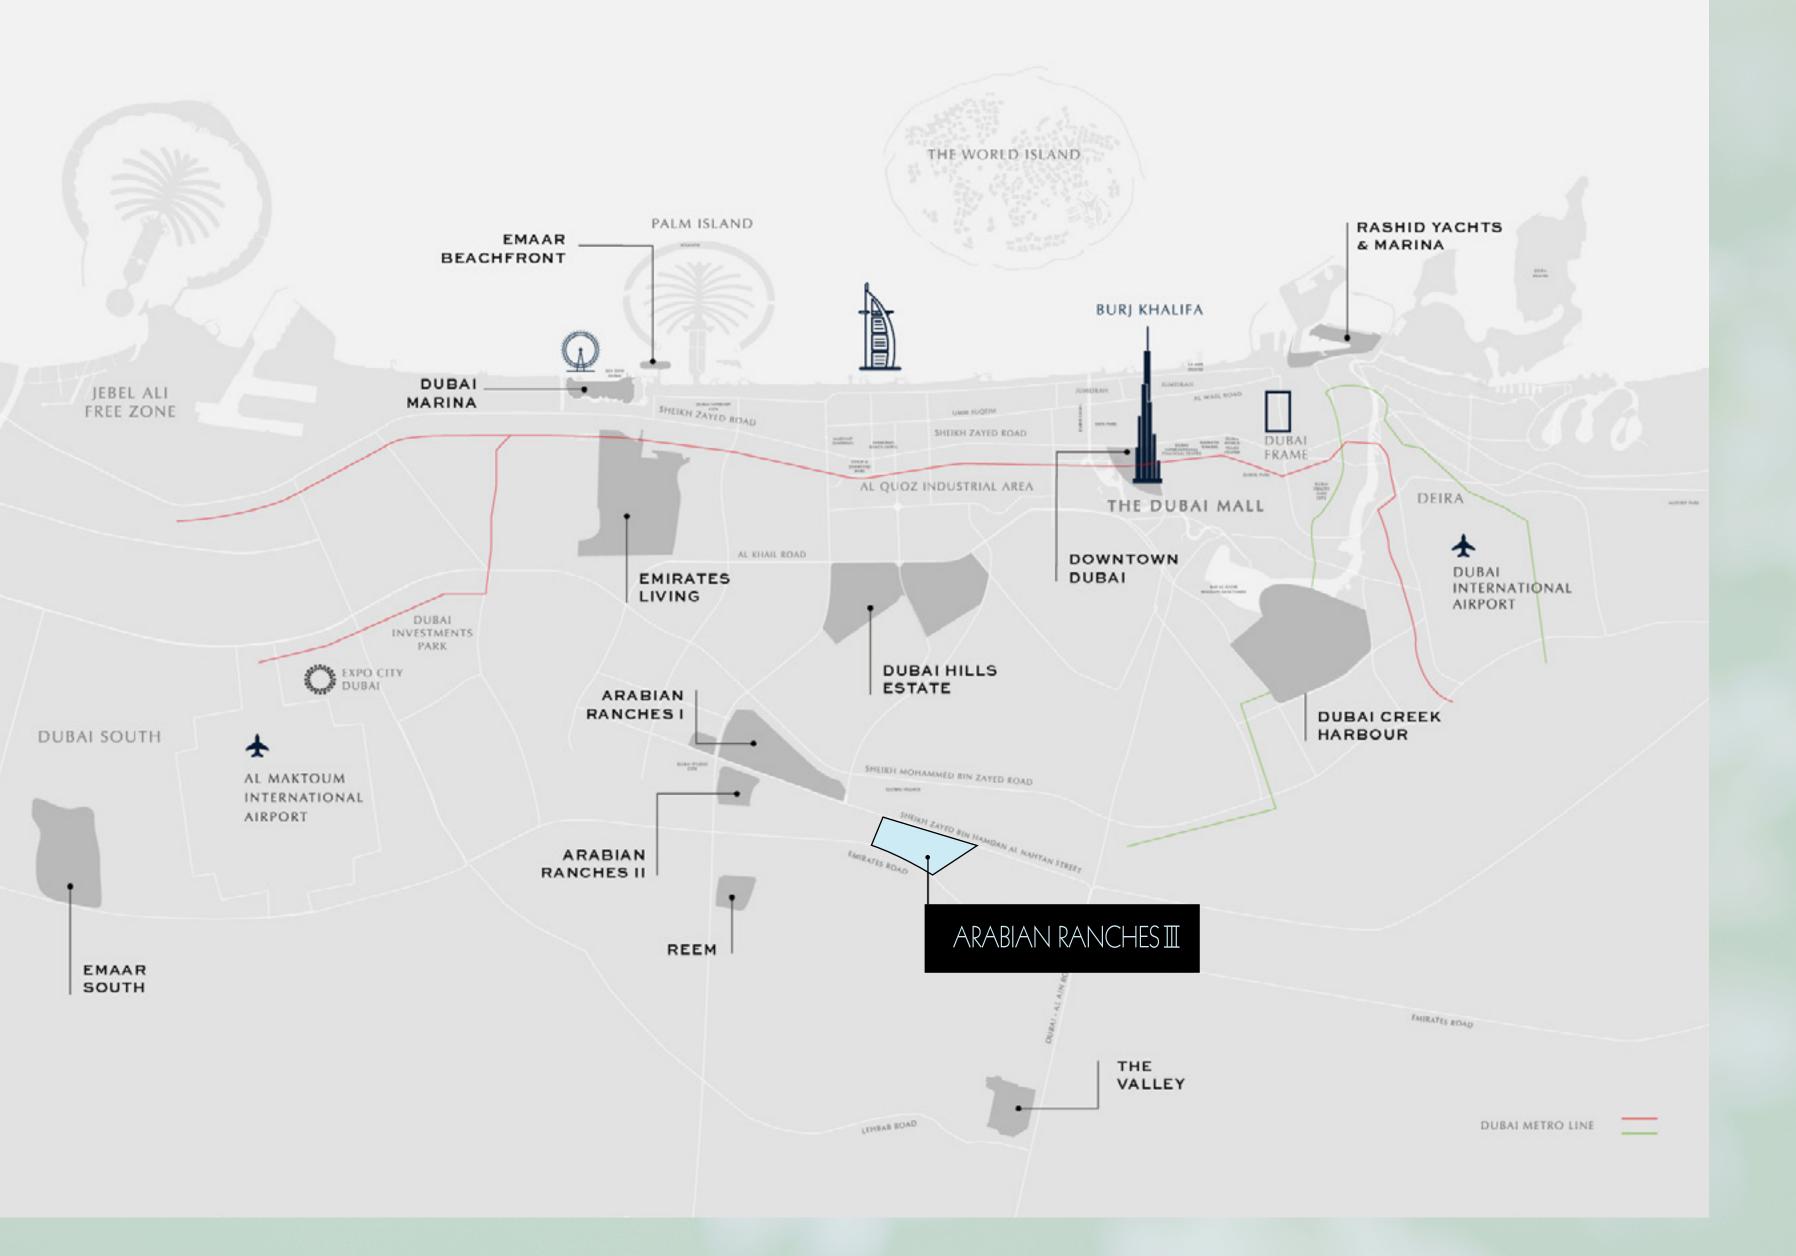

### **AN IDEAL** LOCATION

With easy access to Academic Road and Emirates Road, as well as close proximity to some of the city's most popular attractions, including Global Village, IMG Worlds of Adventure and Dubai Outlet Mall, Raya at Arabian Ranches III is nestled in suburban tranquility, yet connected to everything Dubai has to offer.

Mins from Global Village

Mins from Downtown Dubai

Mins from Dubai Polo & Equestrian Club

Mins from Dxb Int' Airport