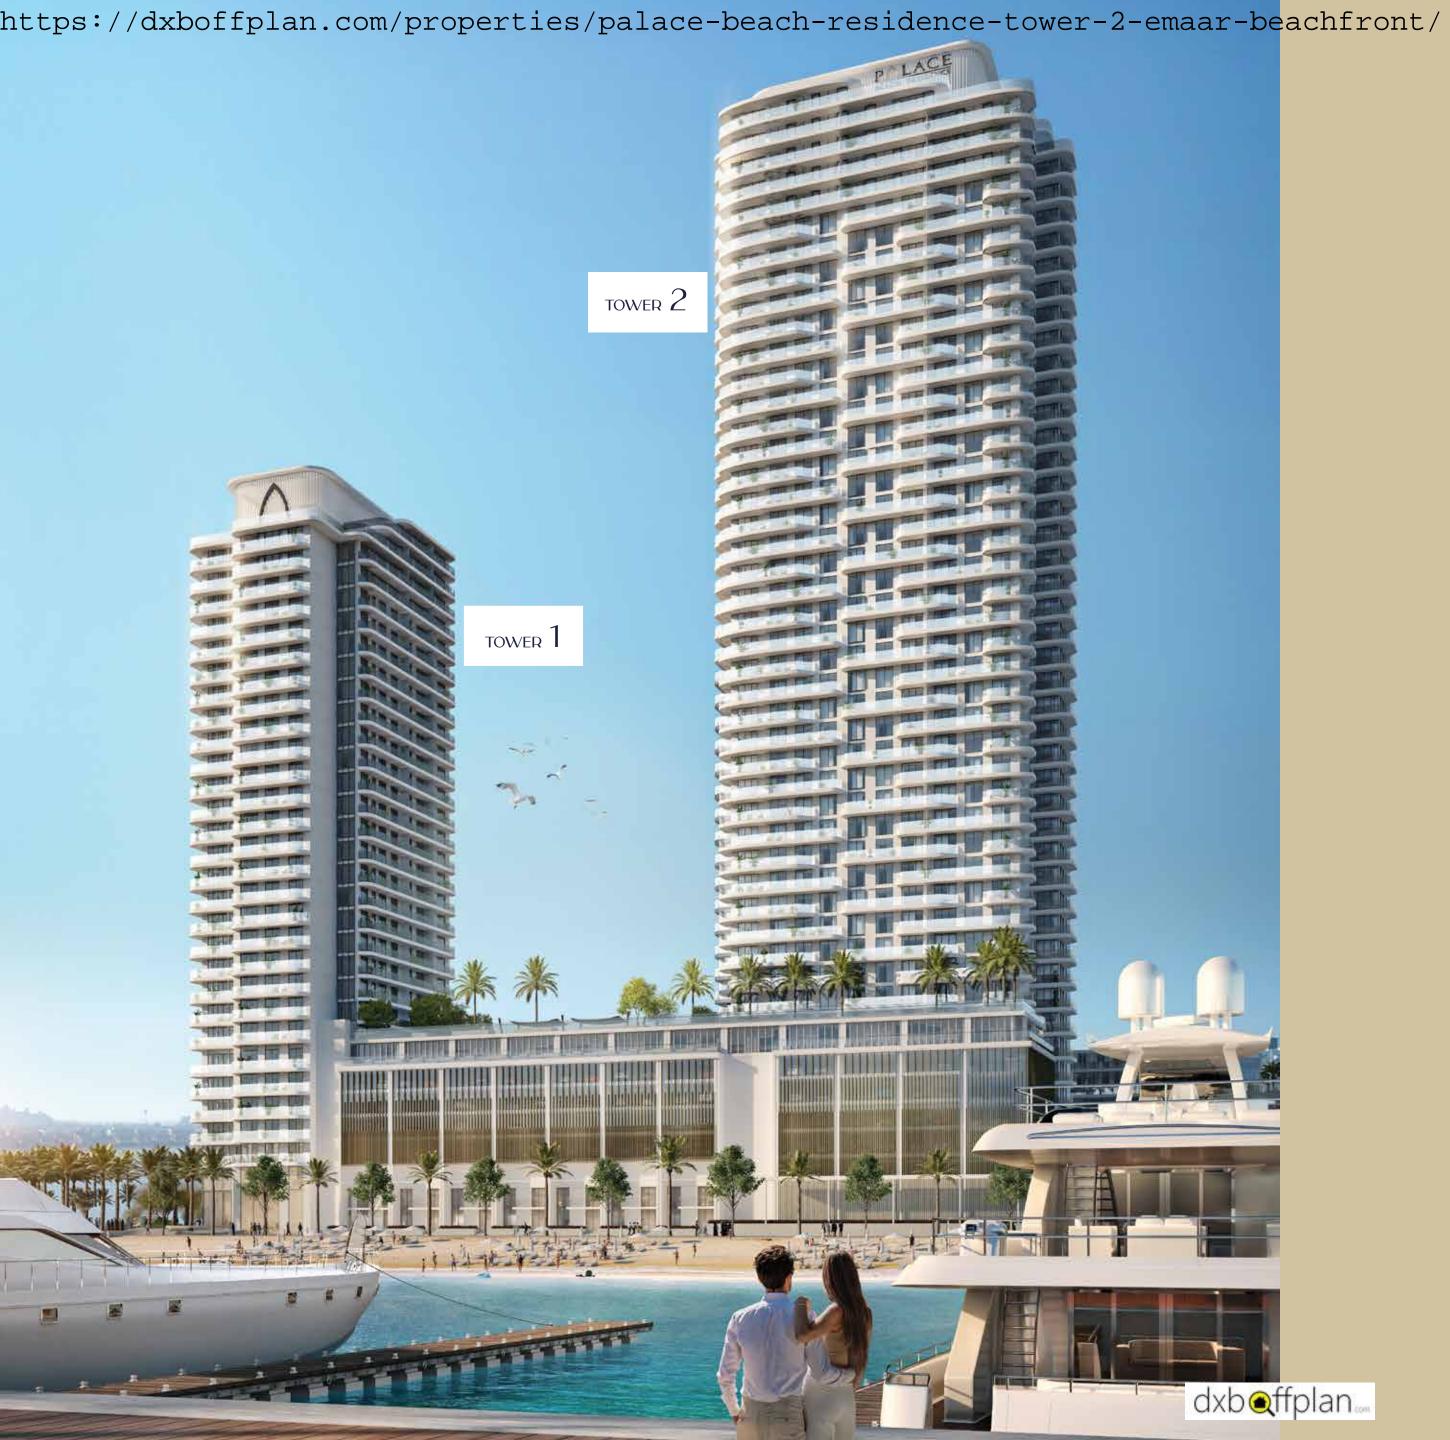

ES



UNINTERRUPTED
VIEWS OF MARINA,
PAR & DUBAI SKYLINE



PODIUM DECK
WITH SWIMMING POOL
& KIDS POOL



CHILDREN'S PLAY ZONE



BBQ SPACES



COMMUNITY RETAIL







## YOU ARE HERE

Residing at Palace Beach Residence may give you the impression that you are a world away as you immerse yourself within your new luxury seaside life. However, its prime location means you are never more than 20 minutes from Dubai's key landmarks, including Dubai International Airport and Palm Jumeirah.

O5MIN

DUBAI MARINA
AND SHEIKH ZAYED ROAD

25<sub>MIN</sub>

DOWNTOWN DUBAI,
DUBAI INTERNATIONAL AIRPORT AND
AL MAKTOUM INTERNATIONAL AIRPORT





FEATURING ELEGANT

1, 2, 3 AND 4-BEDROOM

RESIDENCE OPTIONS.



FEATURING PLUSH
3-4 BEDROOM
TOWNHOUSES.



MOVE UP TO OPULENT LIVING.































TOWER 1 - 29 FLOORS

TOWER 2 - 42 FLOORS