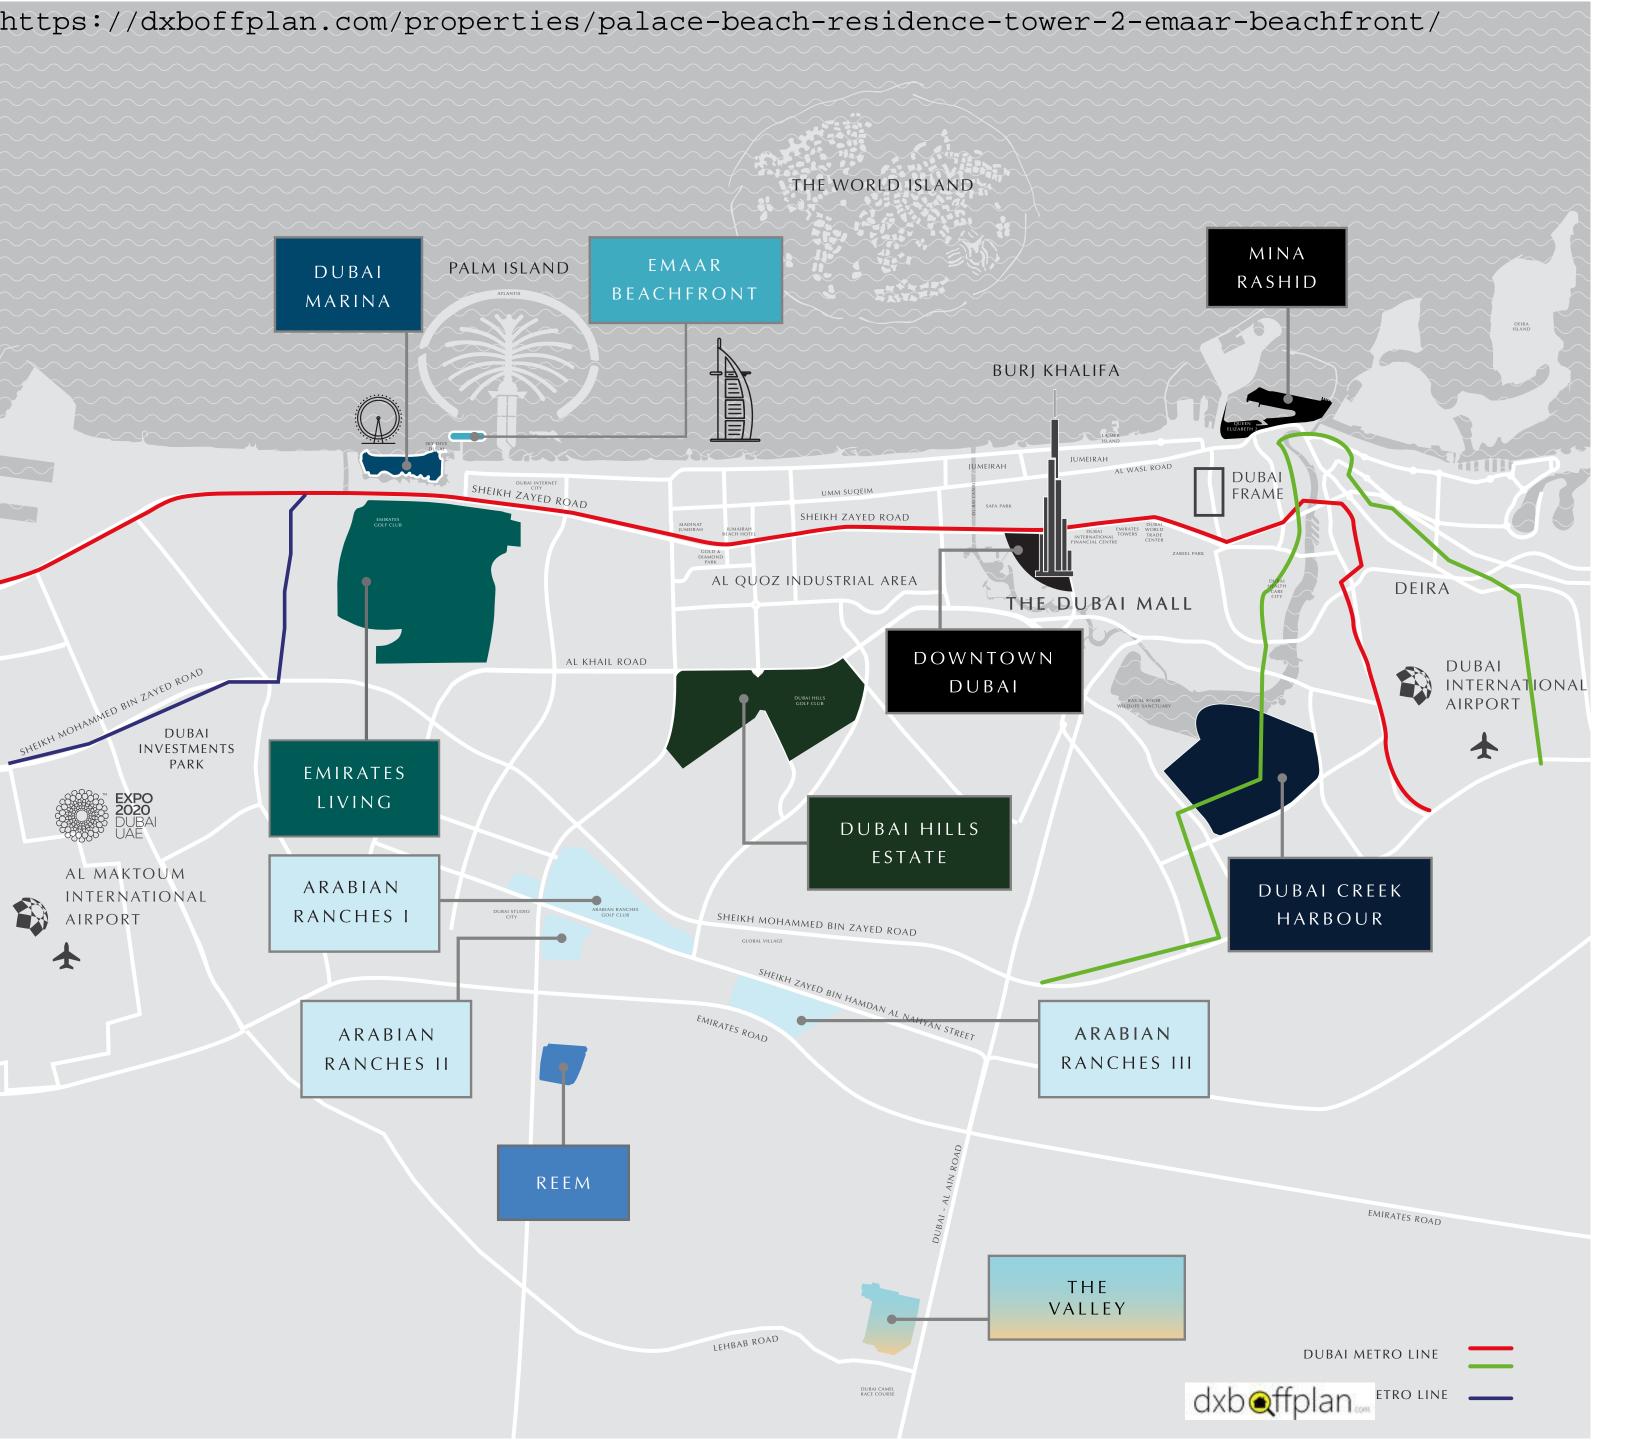

## YOU ARE HERE

Residing at Palace Beach Residence may give you the impression that you are a world away as you immerse yourself within your new luxury seaside life. However, its prime location means you are never more than 20 minutes from Dubai's key landmarks, including Dubai International Airport and Palm Jumeirah.

O5MIN

DUBAI MARINA
AND SHEIKH ZAYED ROAD

25<sub>MIN</sub>

DOWNTOWN DUBAI,
DUBAI INTERNATIONAL AIRPORT AND
AL MAKTOUM INTERNATIONAL AIRPORT

FEATURING ELEGANT

1, 2, 3 AND 4-BEDROOM

RESIDENCE OPTIONS.

FEATURING PLUSH
3-4 BEDROOM
TOWNHOUSES.