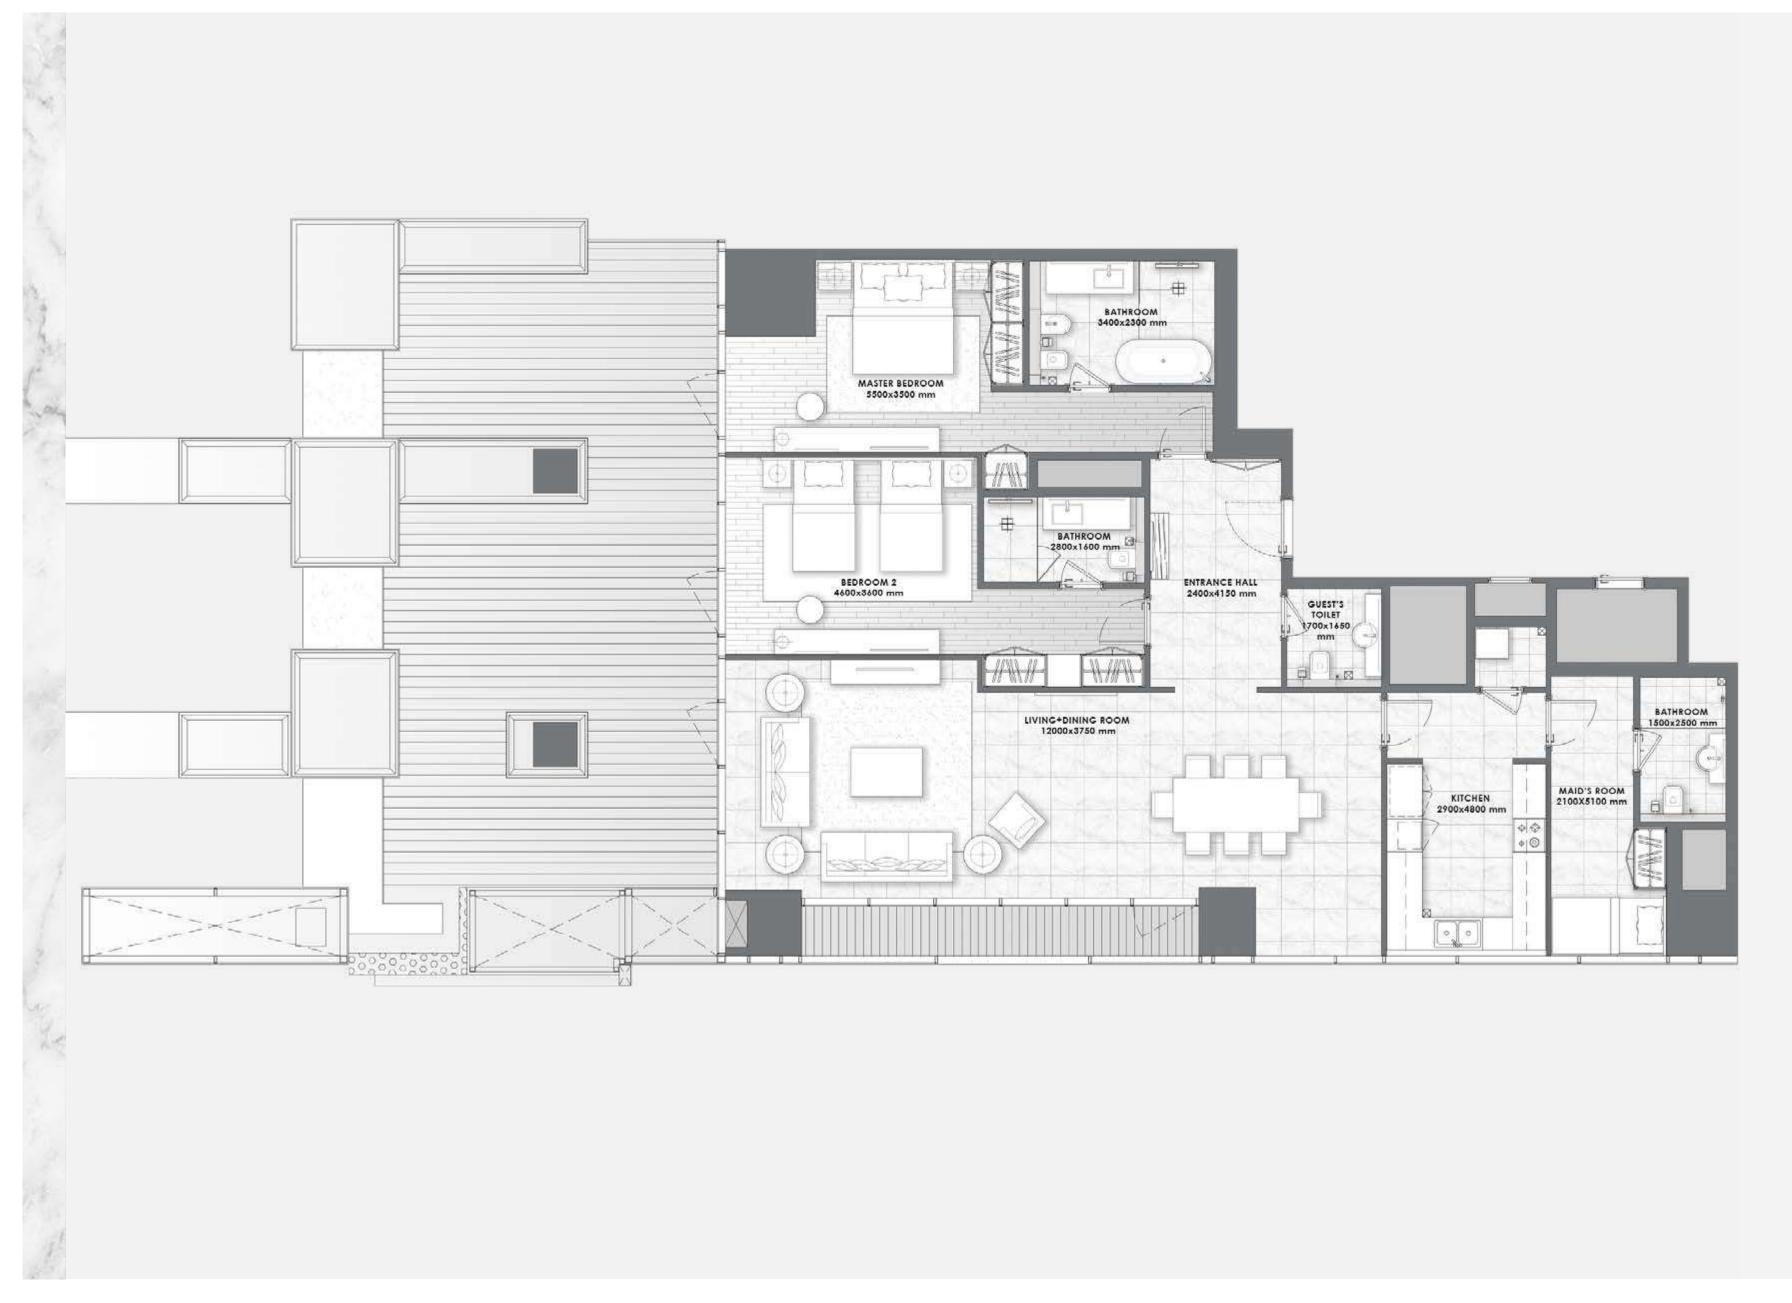

## RESIDENCES SPECIFICATIONS

#### Foyer – Living Area – Dining Area

Marble flooring and skirting
Gypsum ceiling finished with paint
Paint with accent wallpaper
Wood paneling in selected areas

#### Kitchen

Marble flooring and skirting
Paint and quartz walls
Gypsum ceiling finished with paint
Silestone high quality quartz counter top
Lacquered paint cabinets
Fridge, Oven, Hob, Hood, Microwave,
Dishwasher, Washing Machine,
Beverage Cooler
Miele, Bosch Premium Line or Equivalent

#### **Bedrooms**

Semi Engineered wood flooring and skirting Paint with accent wallpaper Gypsum ceiling finished with paint Built-in lacquered joinery

#### **Bathrooms**

Marble flooring and skirting
Marble / wallpaper walls
Moisture resistant gypsum ceiling finished
with paint
Marble counter top
Lacquered / Veneer joinery
Gessi, Newform or equivalent
sanitary fixtures
Kohler, Duravit, Geberit or equivalent
sanitaryware