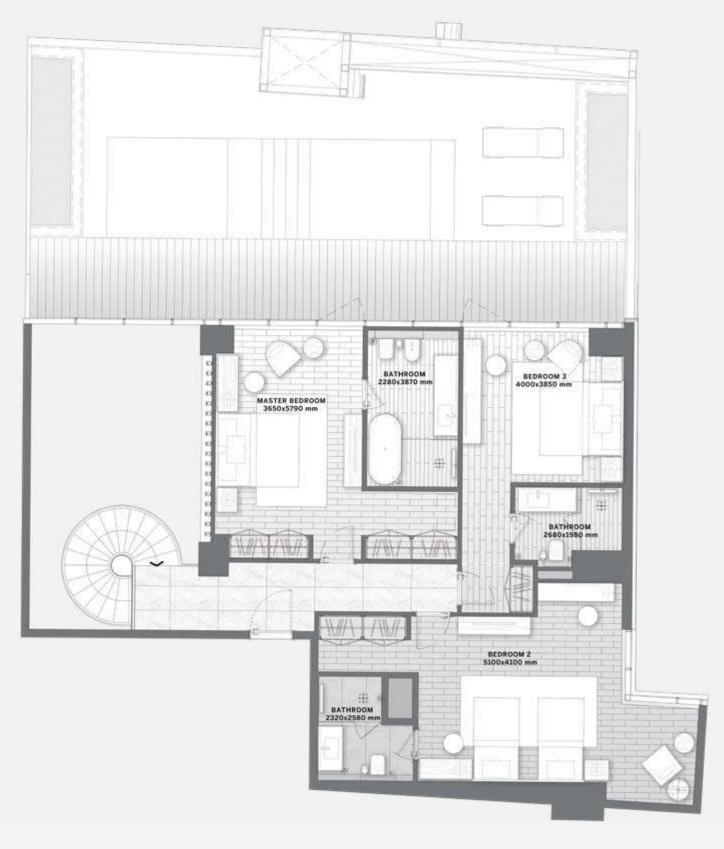

### 4 BEDROOMS - Type 1 -

11 to 16

### 4 BEDROOMS - Type 1A -

### 4 BEDROOMS - Type 2 -

# 4 BEDROOMS - Type 3 -

All pictures, plans, layouts, information, data and details included in this brochure are indicative only and may change at any time up to the final 'as built' status in accordance with final designs of the project, regulatory approvals and planning permissions. All accessories and interior finishes such as wallpaper, chandeliers, furniture, electronics, white goods, curtains, hard and soft landscaping, pavements, features, gym, swimming pool(s) and other elements displayed in the brochure, or within the show apartment or between the plot boundary and the unit, are not part of the unit and are shown for illustrative purposes only.