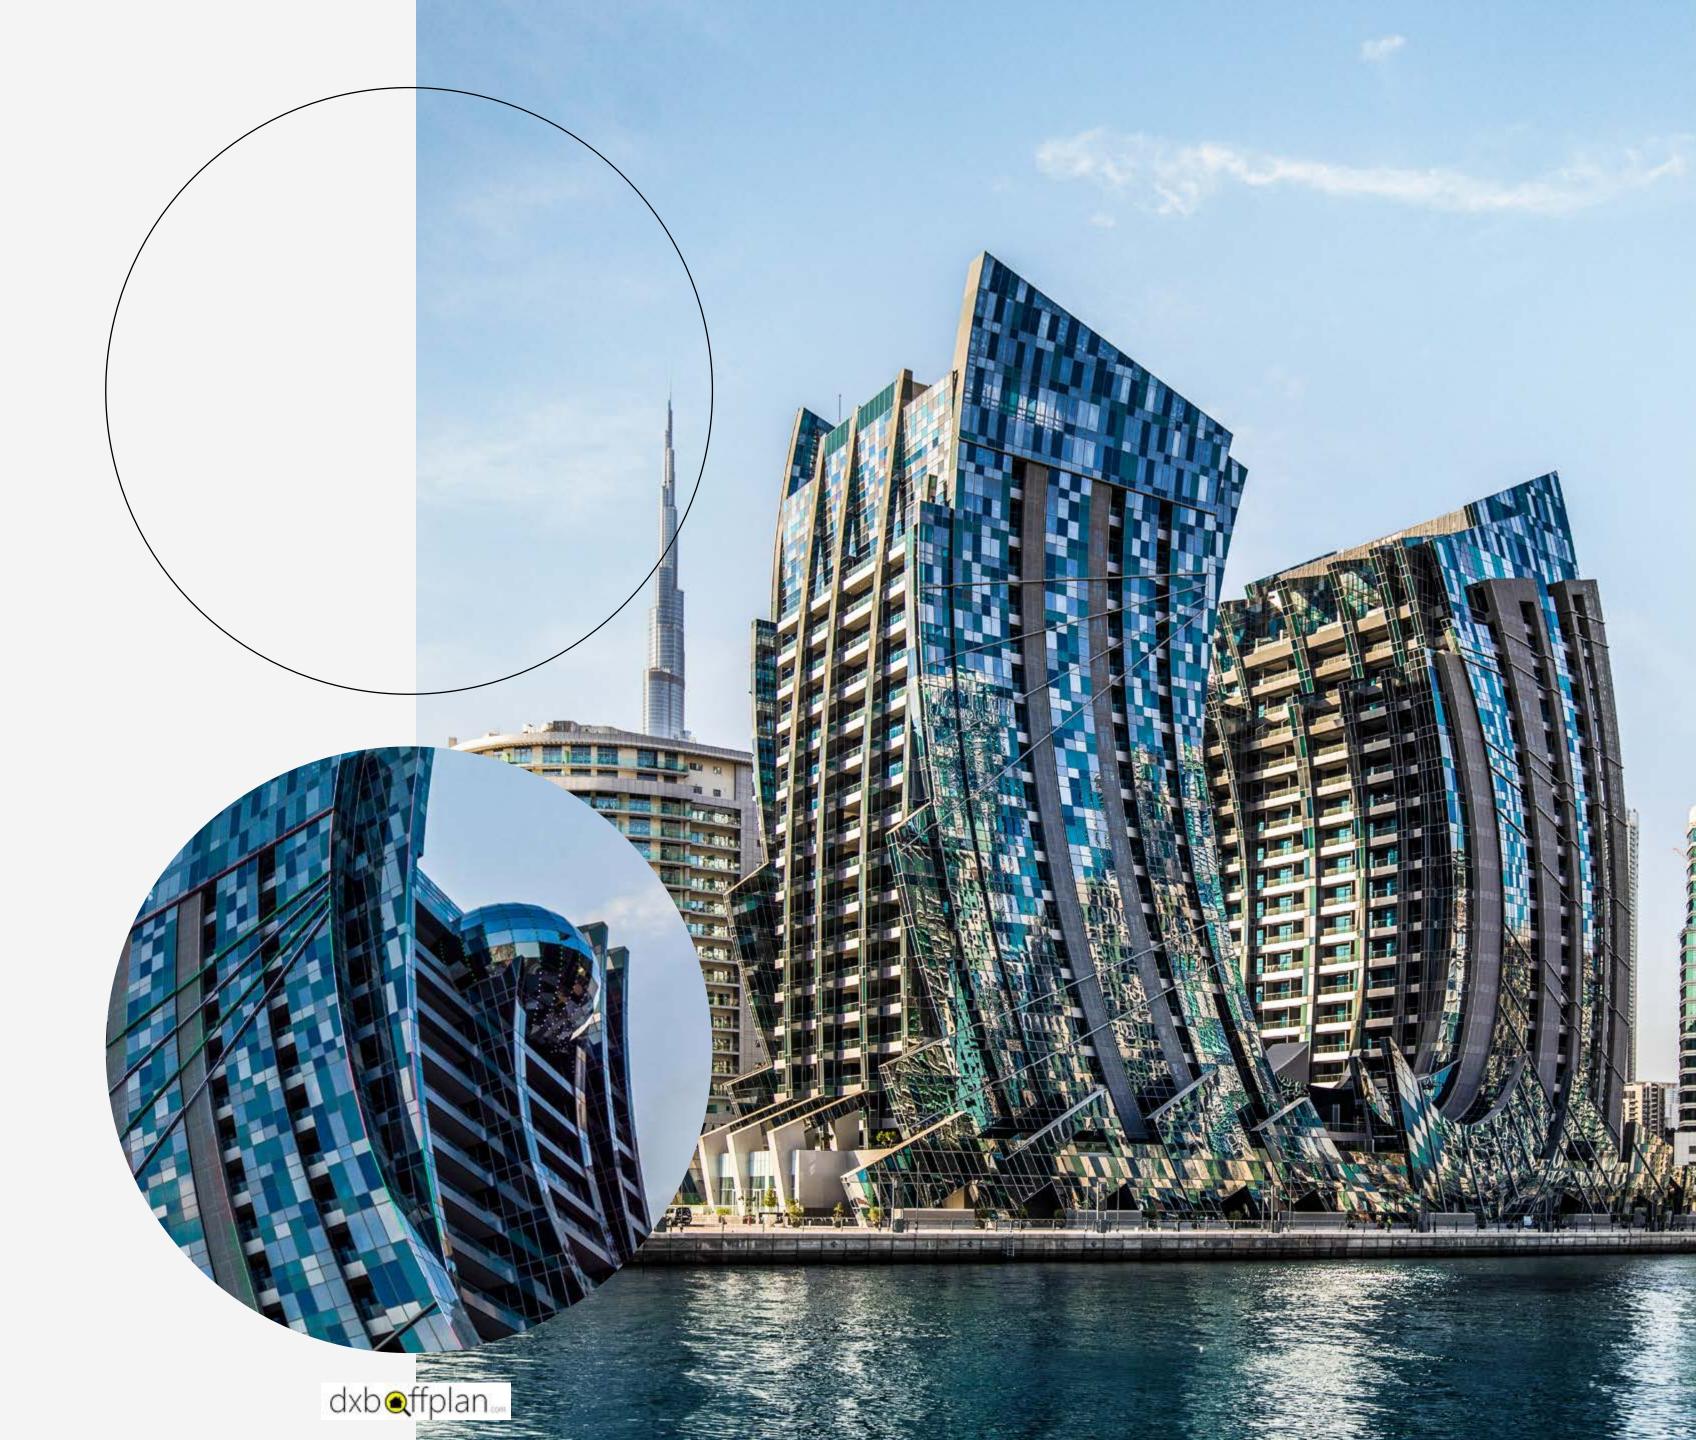

# THE SHAPE OF speed

Pagani's first residences ever are brought to life in a unique tower. The building design is one that makes your head turn: the instability of lines, a strong uneven approach, transparency and hidden balances create a dynamic effect like no other in the surroundings. But it's when you get closer that you discover the pearl, an incredible suspended sphere that defies gravity. The tower is a true geometric symphony of perfection with 19 floors of residential masterpieces, 3 basement levels and a majestic ground floor.

The building is directly by the Dubai Canal, overlooking the world's tallest building Burj Khalifa and a stone throw away from Marasi Business Bay. A prime location filled with a unique mix of aesthetic residential and commercial towers, attracting the most affluent people from around the world.

## BREATHTAKING views

The building sits in a strategic position, letting you enjoy the best of Dubai's panoramas. On the South-East side you can indulge in the soothing view of water, with the Canal, the floating villas and the Business Bay at your feet. On the North side, the Burj Khalifa stands just outside of your window.