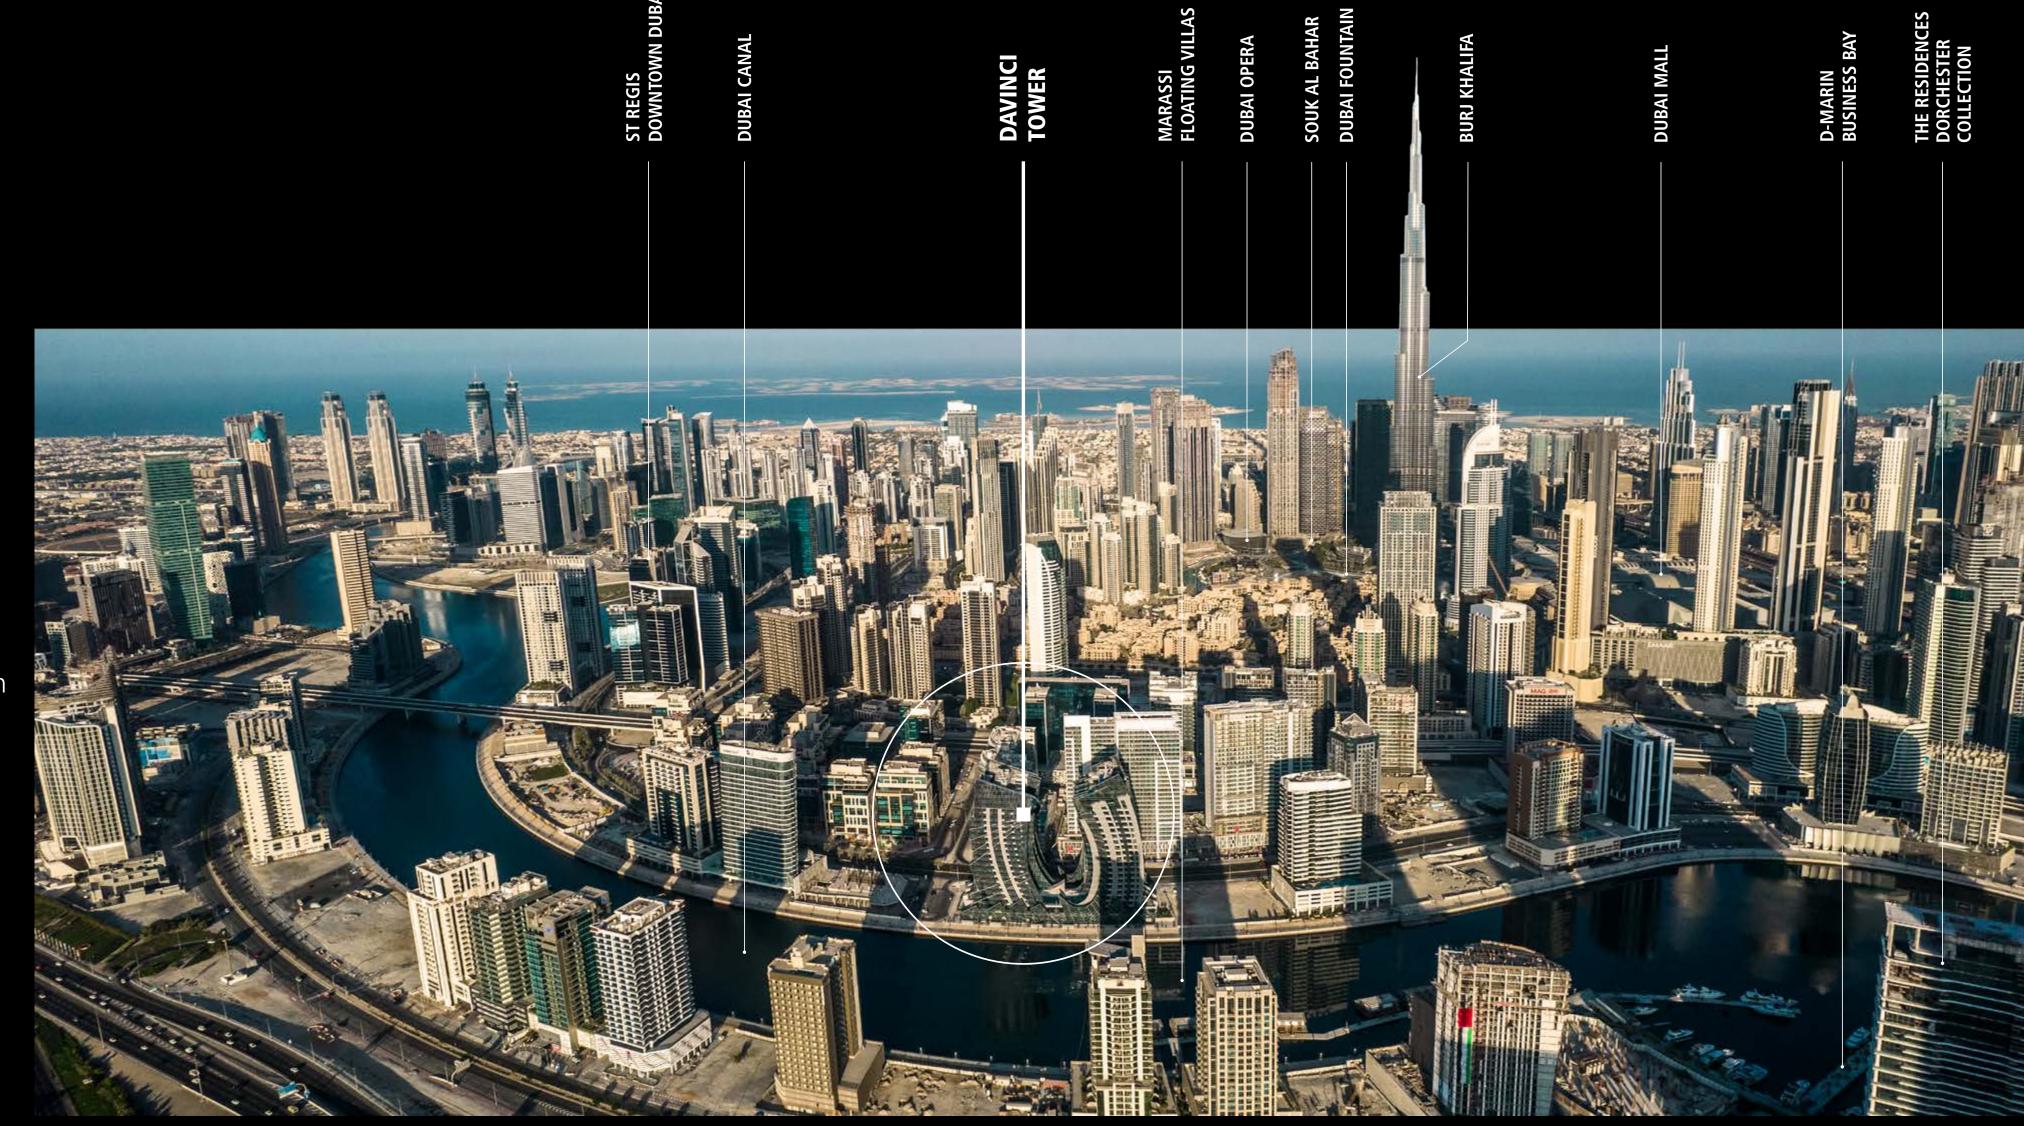

# AT THE CORE OF contemporaneity

Dubai is likely becoming the art capital of the 21st century. Home to the most prominent exhibitions, fashion shows, arts and cultural events, DaVinci Tower sits at the heart of it all.

The building is directly by the Dubai Canal, overlooking the world's tallest building Burj Khalifa and a stone throw away from Marasi Business Bay. A prime location filled with a unique mix of aesthetic residential and commercial towers, attracting the most affluent people from around the world.

## LOCATION

DIRECTLY ON

THE DUBAI CANAL

A 3.2 Km-long tourist landmark

5 MINUTES

#### THE DUBAI MALL

The world's largest retail & entertainment destination

4 MINUTES

#### THE DUBAI FOUNTAIN

The world's tallest performing fountain with a captivating water, music & light spectacle

7 MINUTE

### **BURJ KHALIFA**

The world's tallest building

7 MINUTES

### THE DUBAI OPERA

2000 seat multi-format venue

## BREATHTAKING views

The building sits in a strategic position, letting you enjoy the best of Dubai's panoramas. On the South-East side you can indulge in the soothing view of water, with the Canal, the floating villas and the Business Bay at your feet. On the North side, the Burj Khalifa stands just outside of your window.