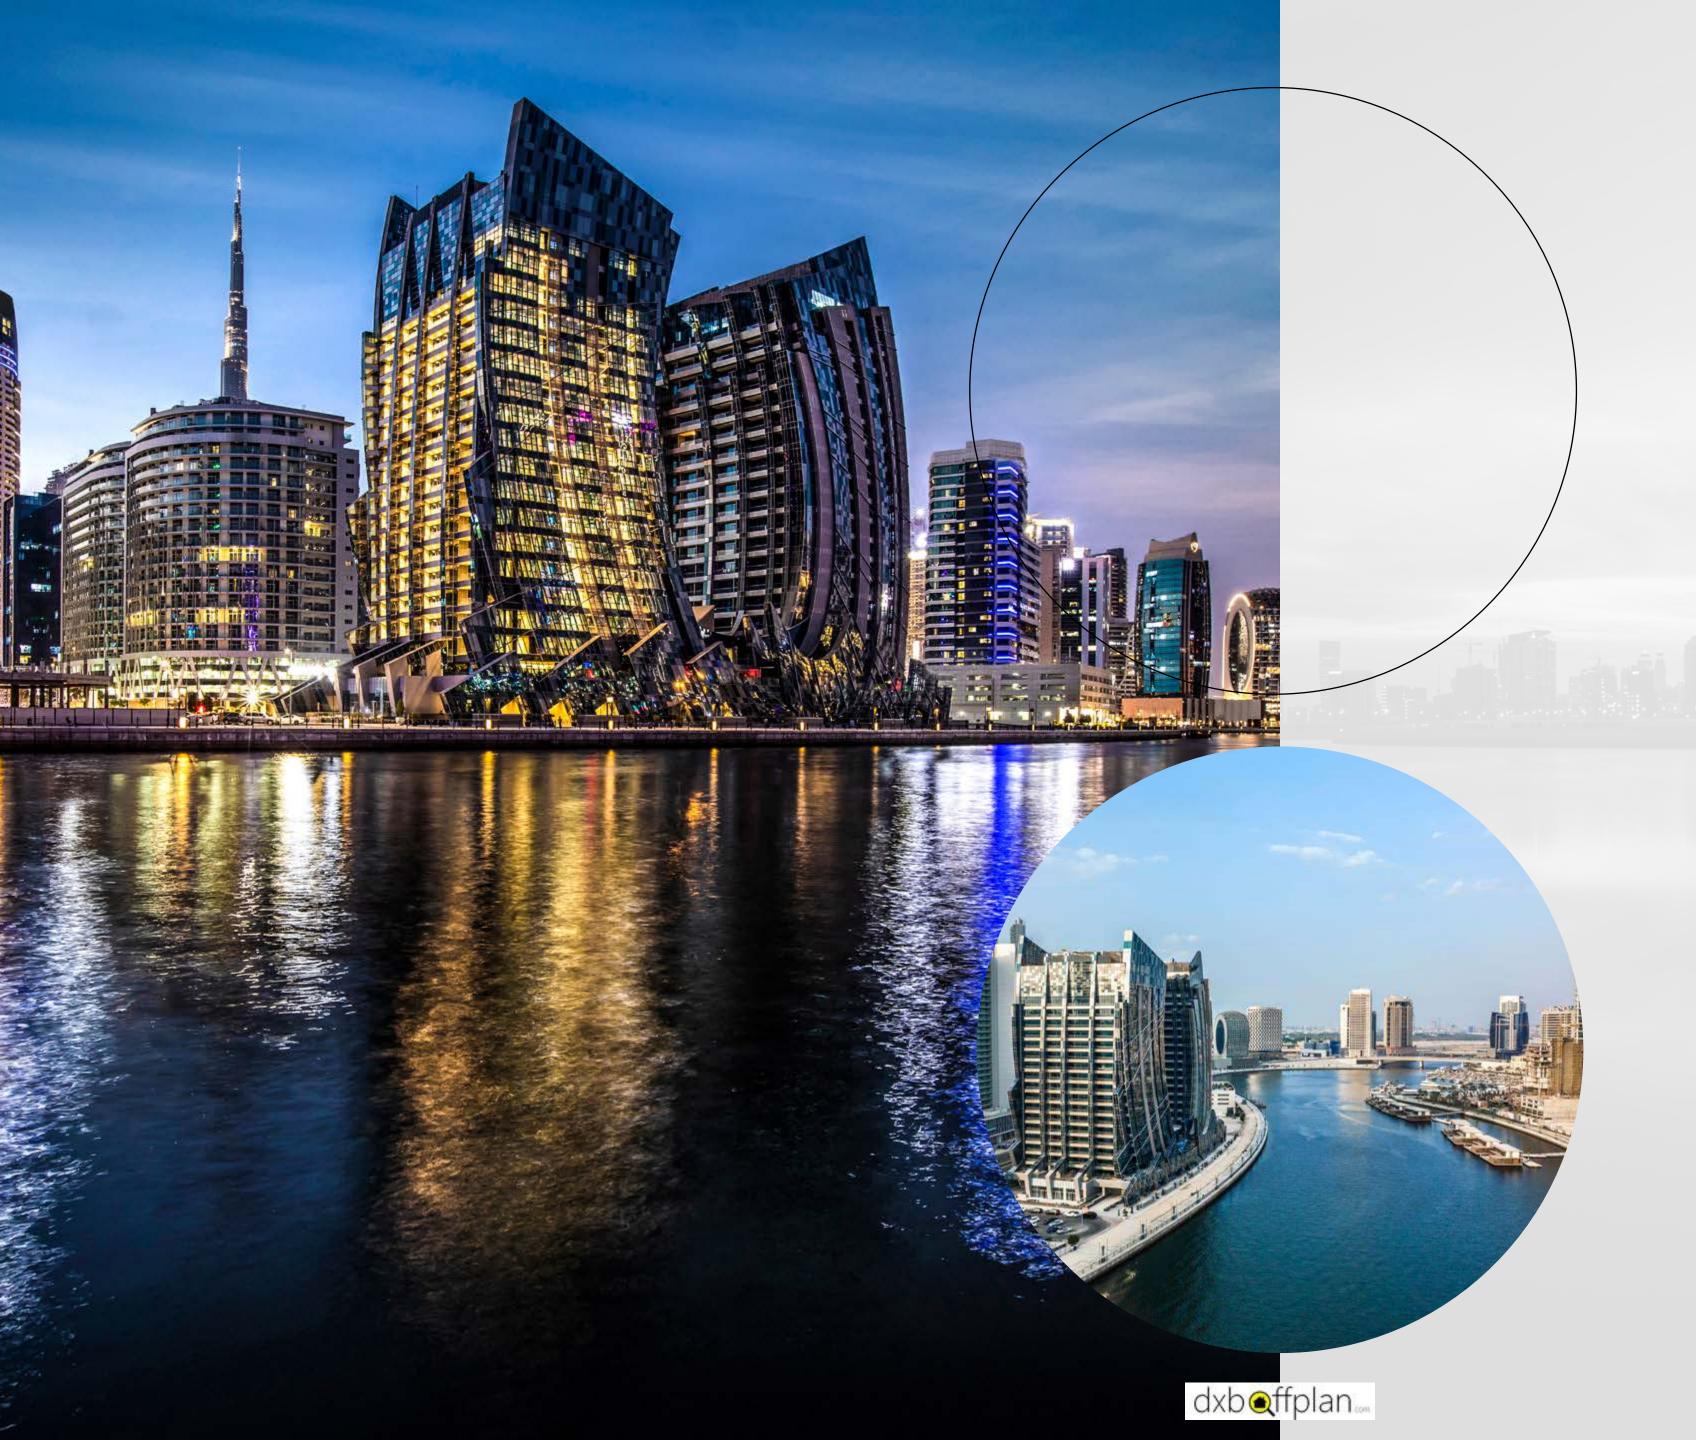

# AT THE CORE OF contemporaneity

Dubai is likely becoming the art capital of the 21st century. Home to the most prominent exhibitions, fashion shows, arts and cultural events, DaVinci Tower sits at the heart of it all.

The building is directly by the Dubai Canal, overlooking the world's tallest building Burj Khalifa and a stone throw away from Marasi Business Bay. A prime location filled with a unique mix of aesthetic residential and commercial towers, attracting the most affluent people from around the world.

## BREATHTAKING views

The building sits in a strategic position, letting you enjoy the best of Dubai's panoramas. On the South-East side you can indulge in the soothing view of water, with the Canal, the floating villas and the Business Bay at your feet. On the North side, the Burj Khalifa stands just outside of your window.