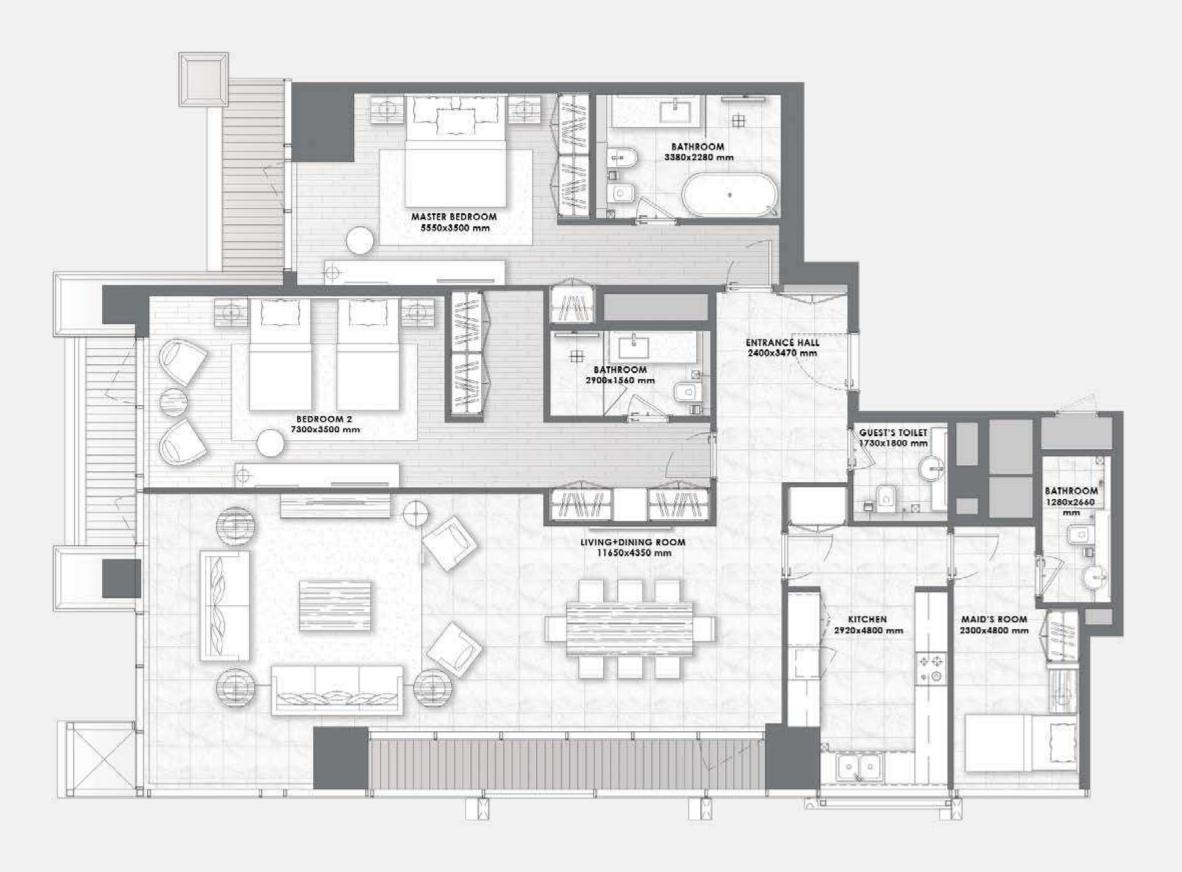

#### 3 BEDROOMS

**FLOORS**11 to 16

#### 3 BEDROOMS

– Type 2 –

**FLOORS** 11, 13 to 16

#### 3 BEDROOMS

- Type 2A -

### 3 BEDROOMS - Type 3 -