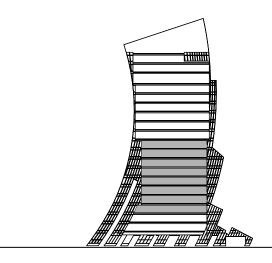

# THE SHAPE OF speed

Pagani's first residences ever are brought to life in a unique tower. The building design is one that makes your head turn: the instability of lines, a strong uneven approach, transparency and hidden balances create a dynamic effect like no other in the surroundings. But it's when you get closer that you discover the pearl, an incredible suspended sphere that defies gravity. The tower is a true geometric symphony of perfection with 19 floors of residential masterpieces, 3 basement levels and a majestic ground floor.

## 2 BEDROOMS - Type 11 -

**FLOORS** 3 to 10