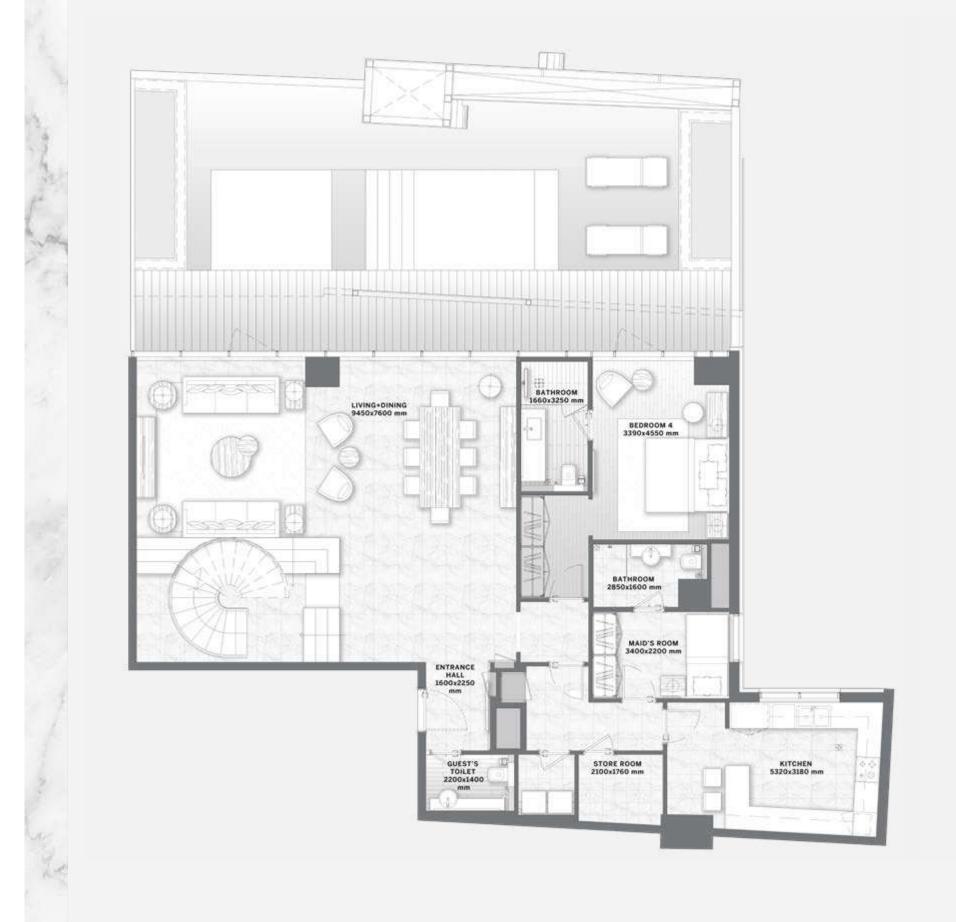

### 4 BEDROOMS - Type 1 -

11 to 16

### 4 BEDROOMS - Type 1A -

### 4 BEDROOMS - Type 2 -

# 4 BEDROOMS - Type 3 -

All pictures, plans, layouts, information, data and details included in this brochure are indicative only and may change at any time up to the final 'as built' status in accordance with final designs of the project, regulatory approvals and planning permissions. All accessories and interior finishes such as wallpaper, chandeliers, furniture, electronics, white goods, curtains, hard and soft landscaping, pavements, features, gym, swimming pool(s) and other elements displayed in the brochure, or within the show apartment or between the plot boundary and the unit, are not part of the unit and are shown for illustrative purposes only.