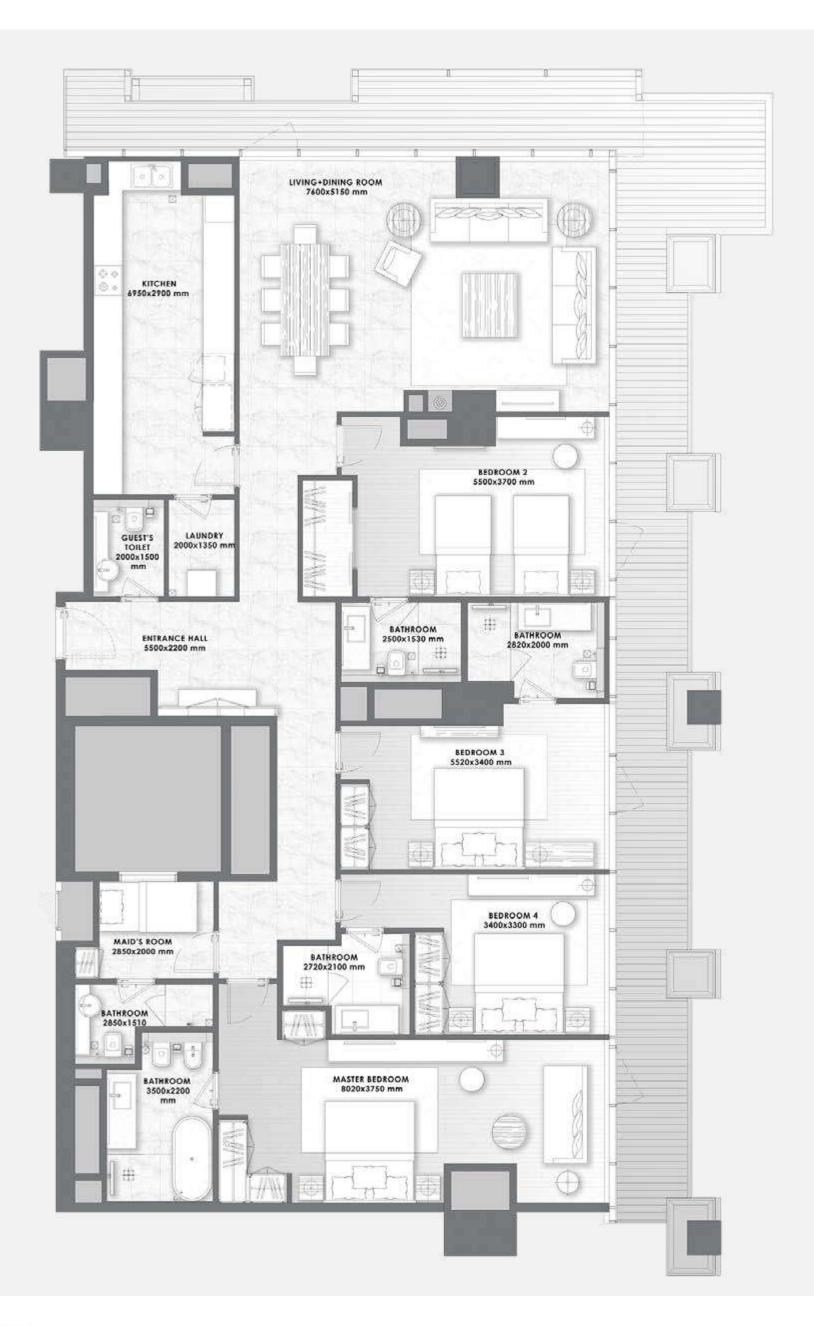

### 4 BEDROOMS - Type 1 -

11 to 16

All pictures, plans, layouts, information, data and details included in this brochure are indicative only and may change at any time up to the final 'as built' status in accordance with final designs of the project, regulatory approvals and planning permissions. All accessories and interior finishes such as wallpaper, chandeliers, furniture, electronics, white goods, curtains, hard and soft landscaping, pavements, features, gym, swimming pool(s) and other elements displayed in the brochure, or within the show apartment or between the plot boundary and the unit, are not part of the unit and are shown for illustrative purposes only.