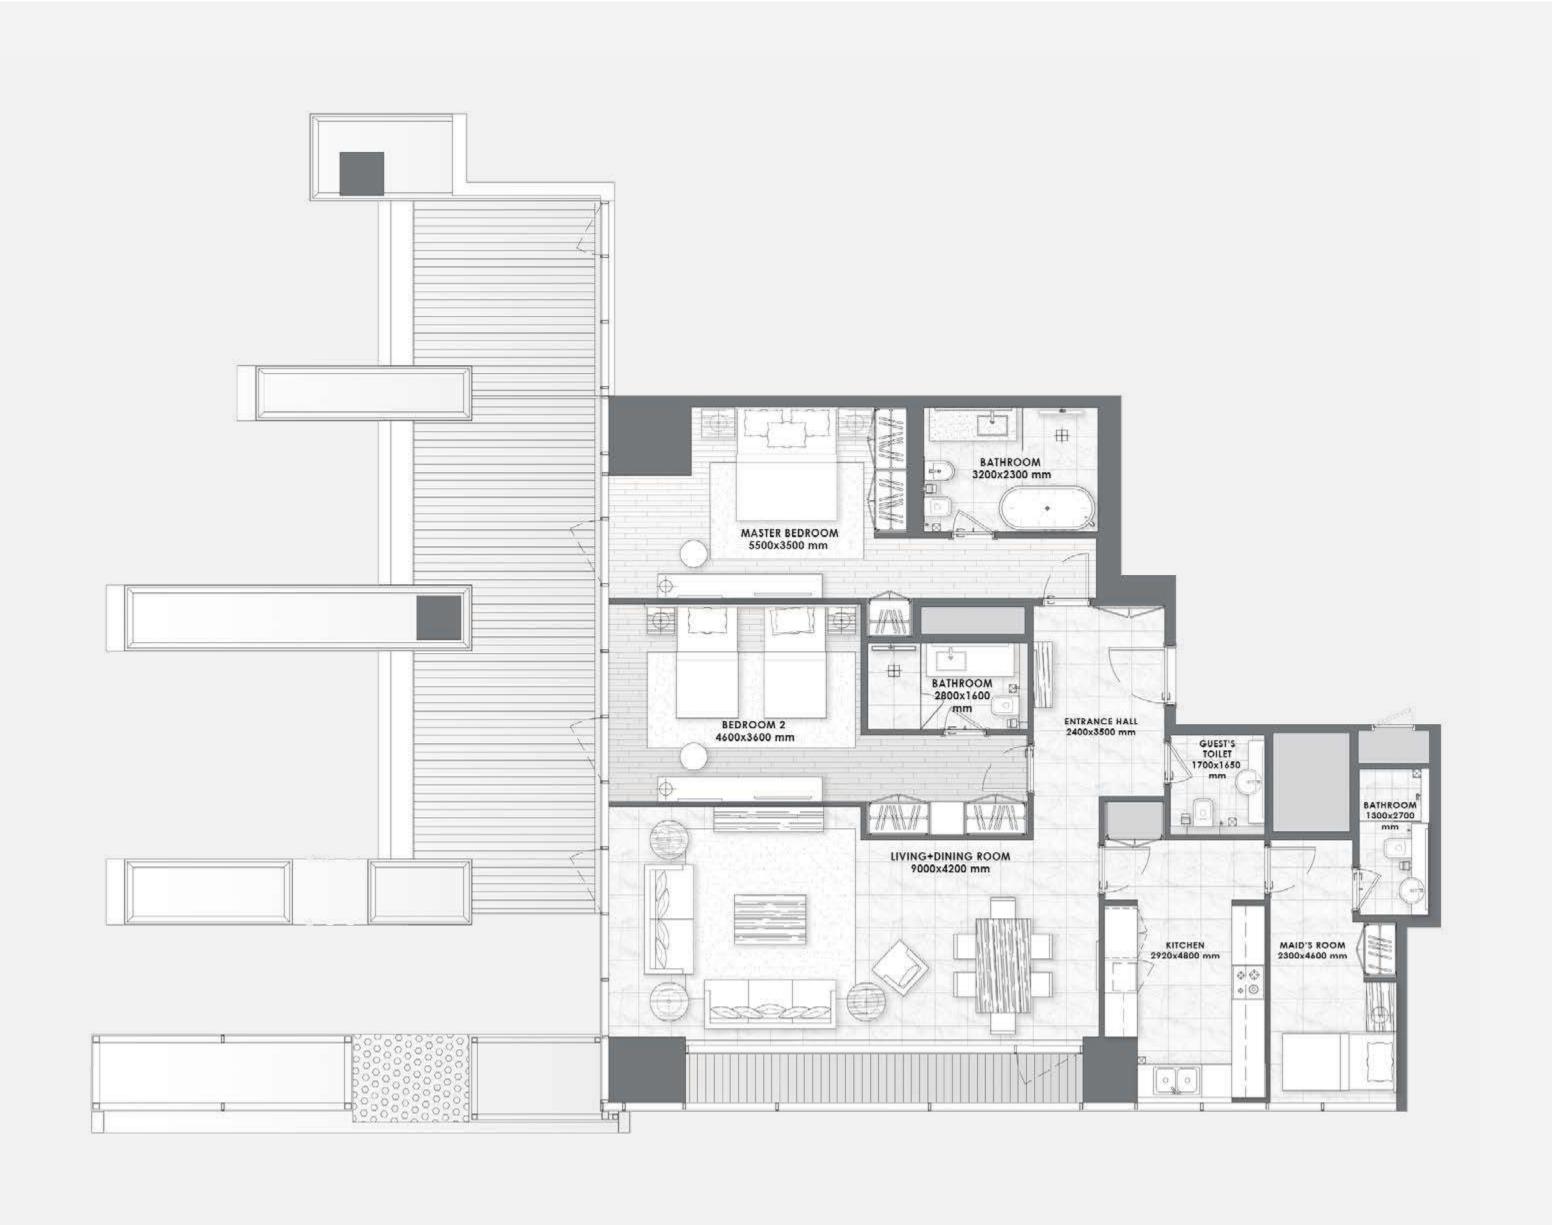

The magnificent residences set new standards for human living. The expansive 2 - 4 bedroom marble homes are designed with private outdoor spaces and open flowing light-filled interiors, with panoramic views of the canal and Downtown Dubai.

## RESIDENCES SPECIFICATIONS

#### Foyer – Living Area – Dining Area

Marble flooring and skirting
Gypsum ceiling finished with paint
Paint with accent wallpaper
Wood paneling in selected areas

#### Kitchen

Marble flooring and skirting
Paint and quartz walls
Gypsum ceiling finished with paint
Silestone high quality quartz counter top
Lacquered paint cabinets
Fridge, Oven, Hob, Hood, Microwave,
Dishwasher, Washing Machine,
Beverage Cooler
Miele, Bosch Premium Line or Equivalent

#### **Bedrooms**

Semi Engineered wood flooring and skirting Paint with accent wallpaper Gypsum ceiling finished with paint Built-in lacquered joinery

#### **Bathrooms**

Marble flooring and skirting
Marble / wallpaper walls
Moisture resistant gypsum ceiling finished
with paint
Marble counter top
Lacquered / Veneer joinery
Gessi, Newform or equivalent
sanitary fixtures
Kohler, Duravit, Geberit or equivalent
sanitaryware