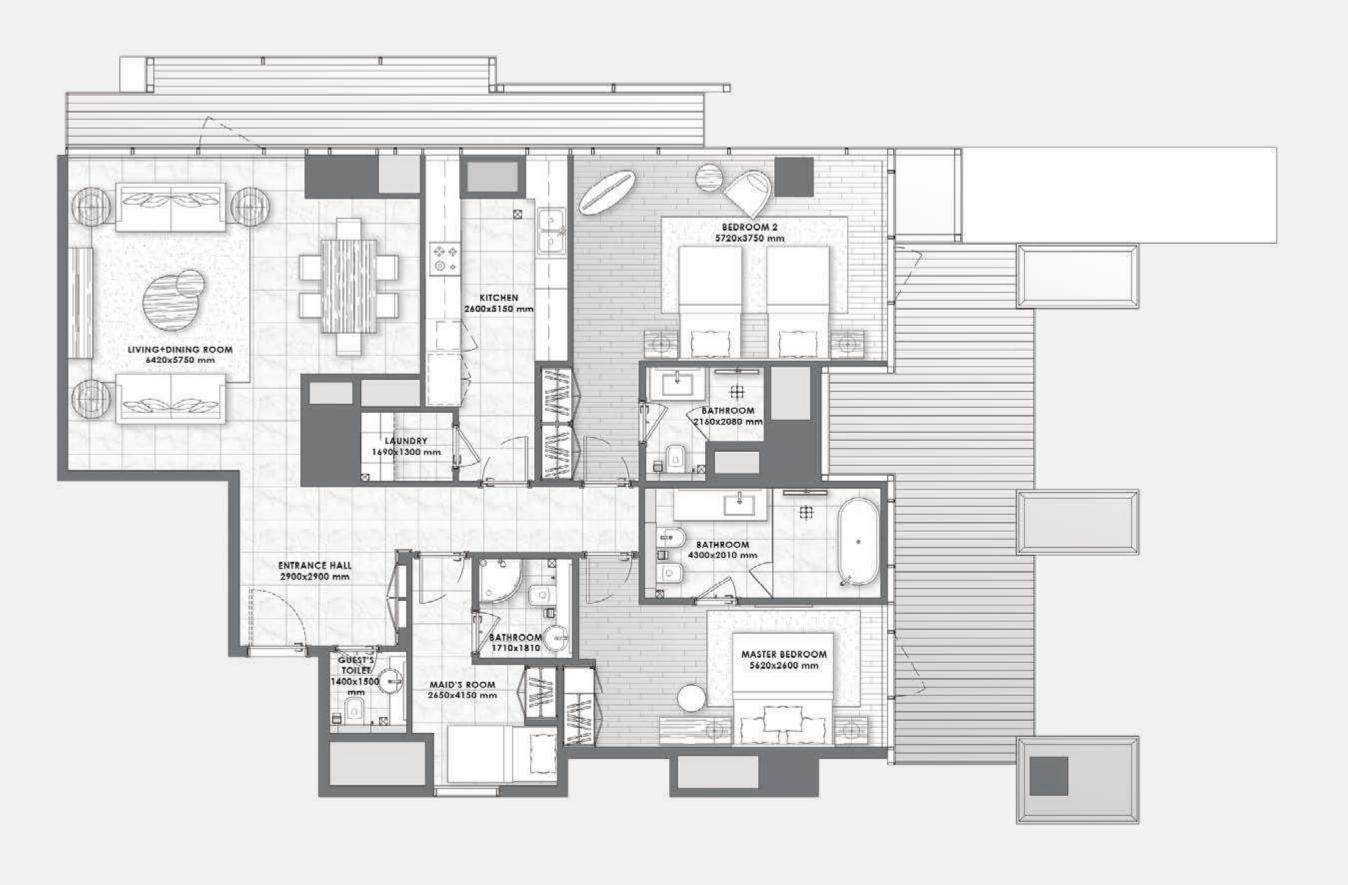

## 2 BEDROOMS - Type 7 -

2 to 10

## 2 BEDROOMS - Type 7A -

## 2 BEDROOMS - Type 8 -

## 2 BEDROOMS - Type 9 -

2 to 10

## 2 BEDROOMS - Type 10 -

**FLOORS** 2 to 10

## 2 BEDROOMS - Type 11 -

**FLOORS** 3 to 10

## 2 BEDROOMS - Type 12 -

### 2 BEDROOMS - Type 13 -

### 2 BEDROOMS - Type 14 -

**FLOORS**11 to 16

### 2 BEDROOMS - Type 15 -

– Type 16 –