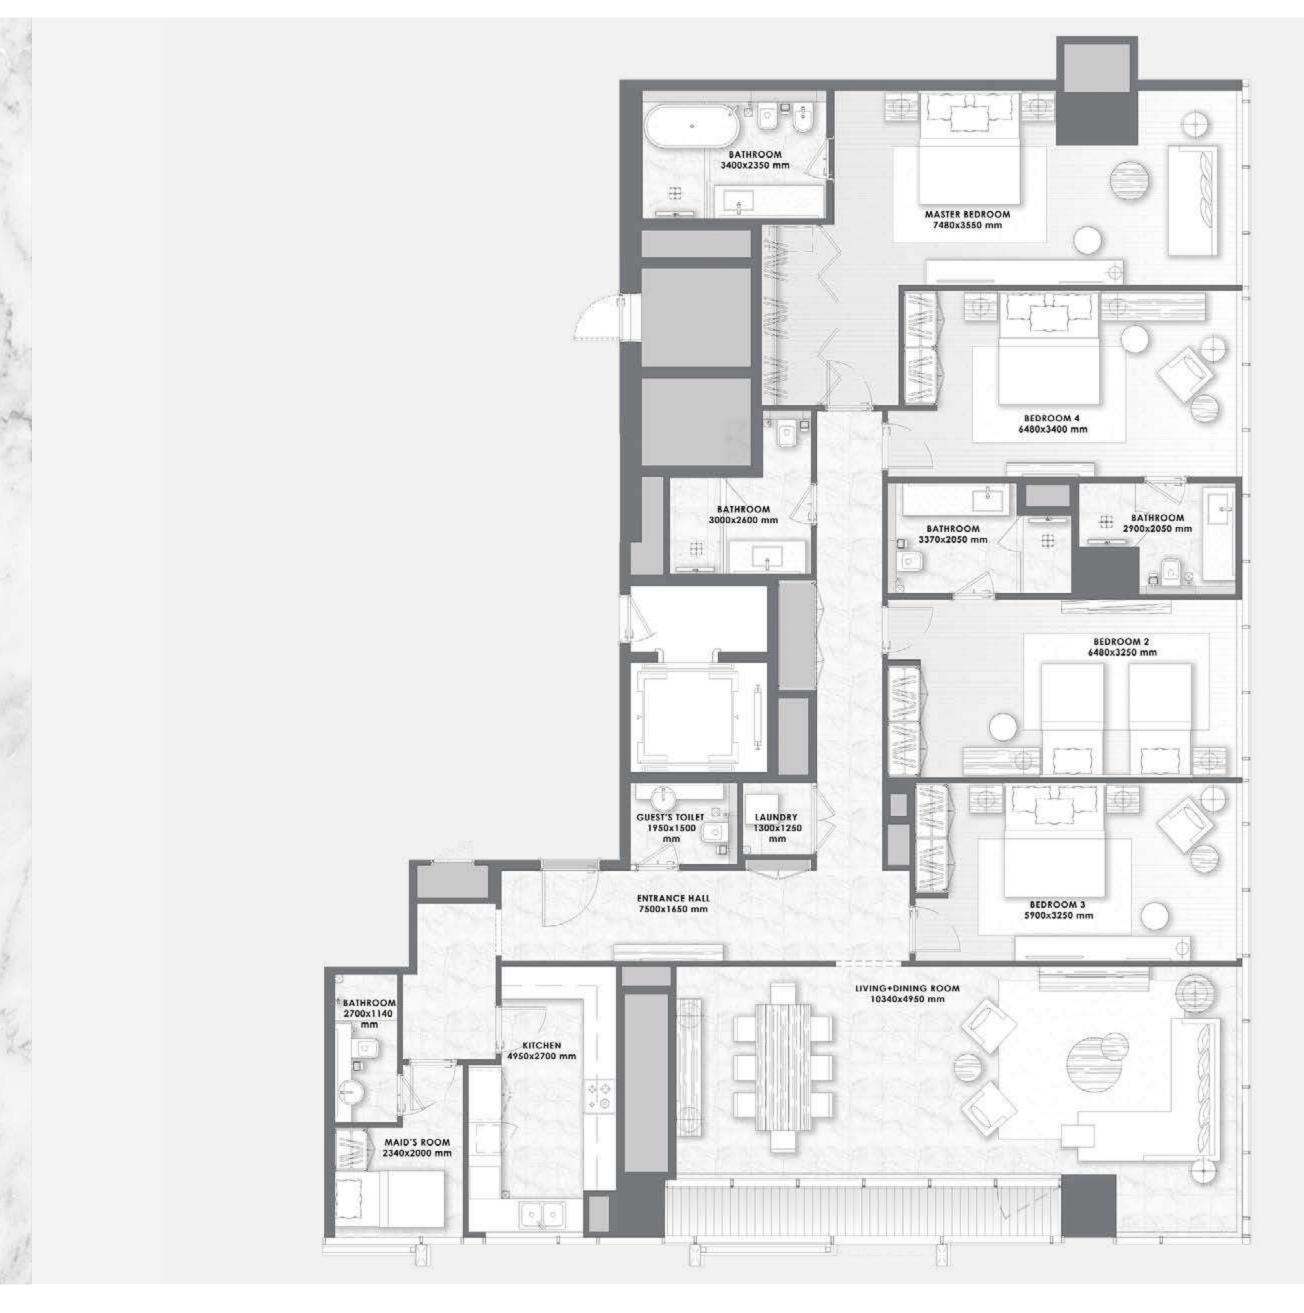

### 4 BEDROOMS - Type 1 -

11 to 16

All pictures, plans, layouts, information, data and details included in this brochure are indicative only and may change at any time up to the final 'as built' status in accordance with final designs of the project, regulatory approvals and planning permissions. All accessories and interior finishes such as wallpaper, chandeliers, furniture, electronics, white goods, curtains, hard and soft landscaping, pavements, features, gym, swimming pool(s) and other elements displayed in the brochure, or within the show apartment or between the plot boundary and the unit, are not part of the unit and are shown for illustrative purposes only.