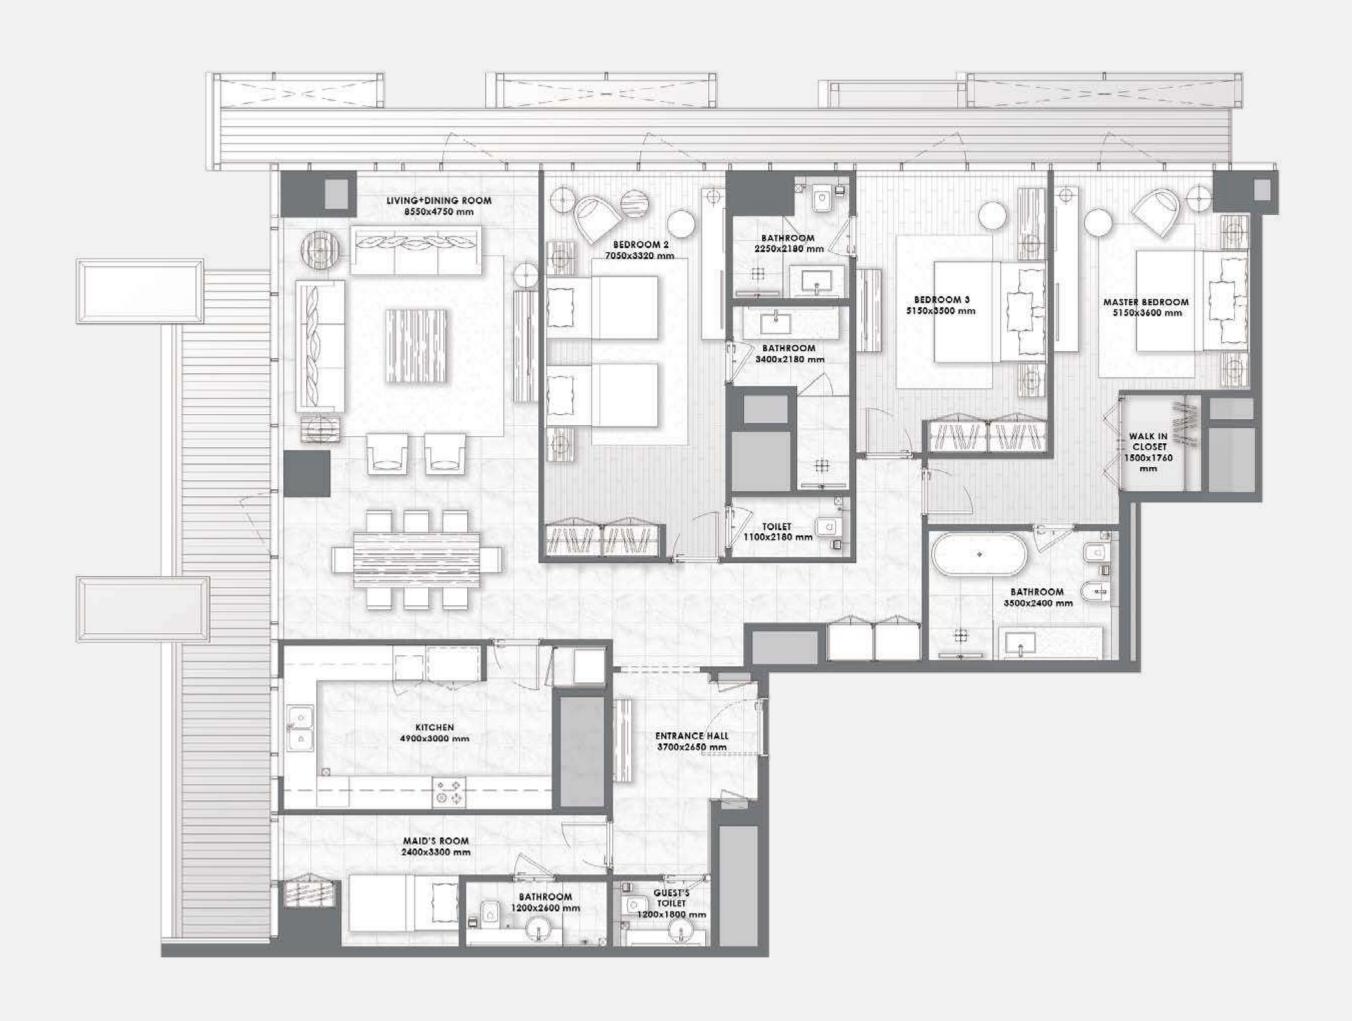

### 4 BEDROOMS - Type 1 -

11 to 16

### 4 BEDROOMS - Type 1A -

### 4 BEDROOMS - Type 2 -

# 4 BEDROOMS - Type 3 -