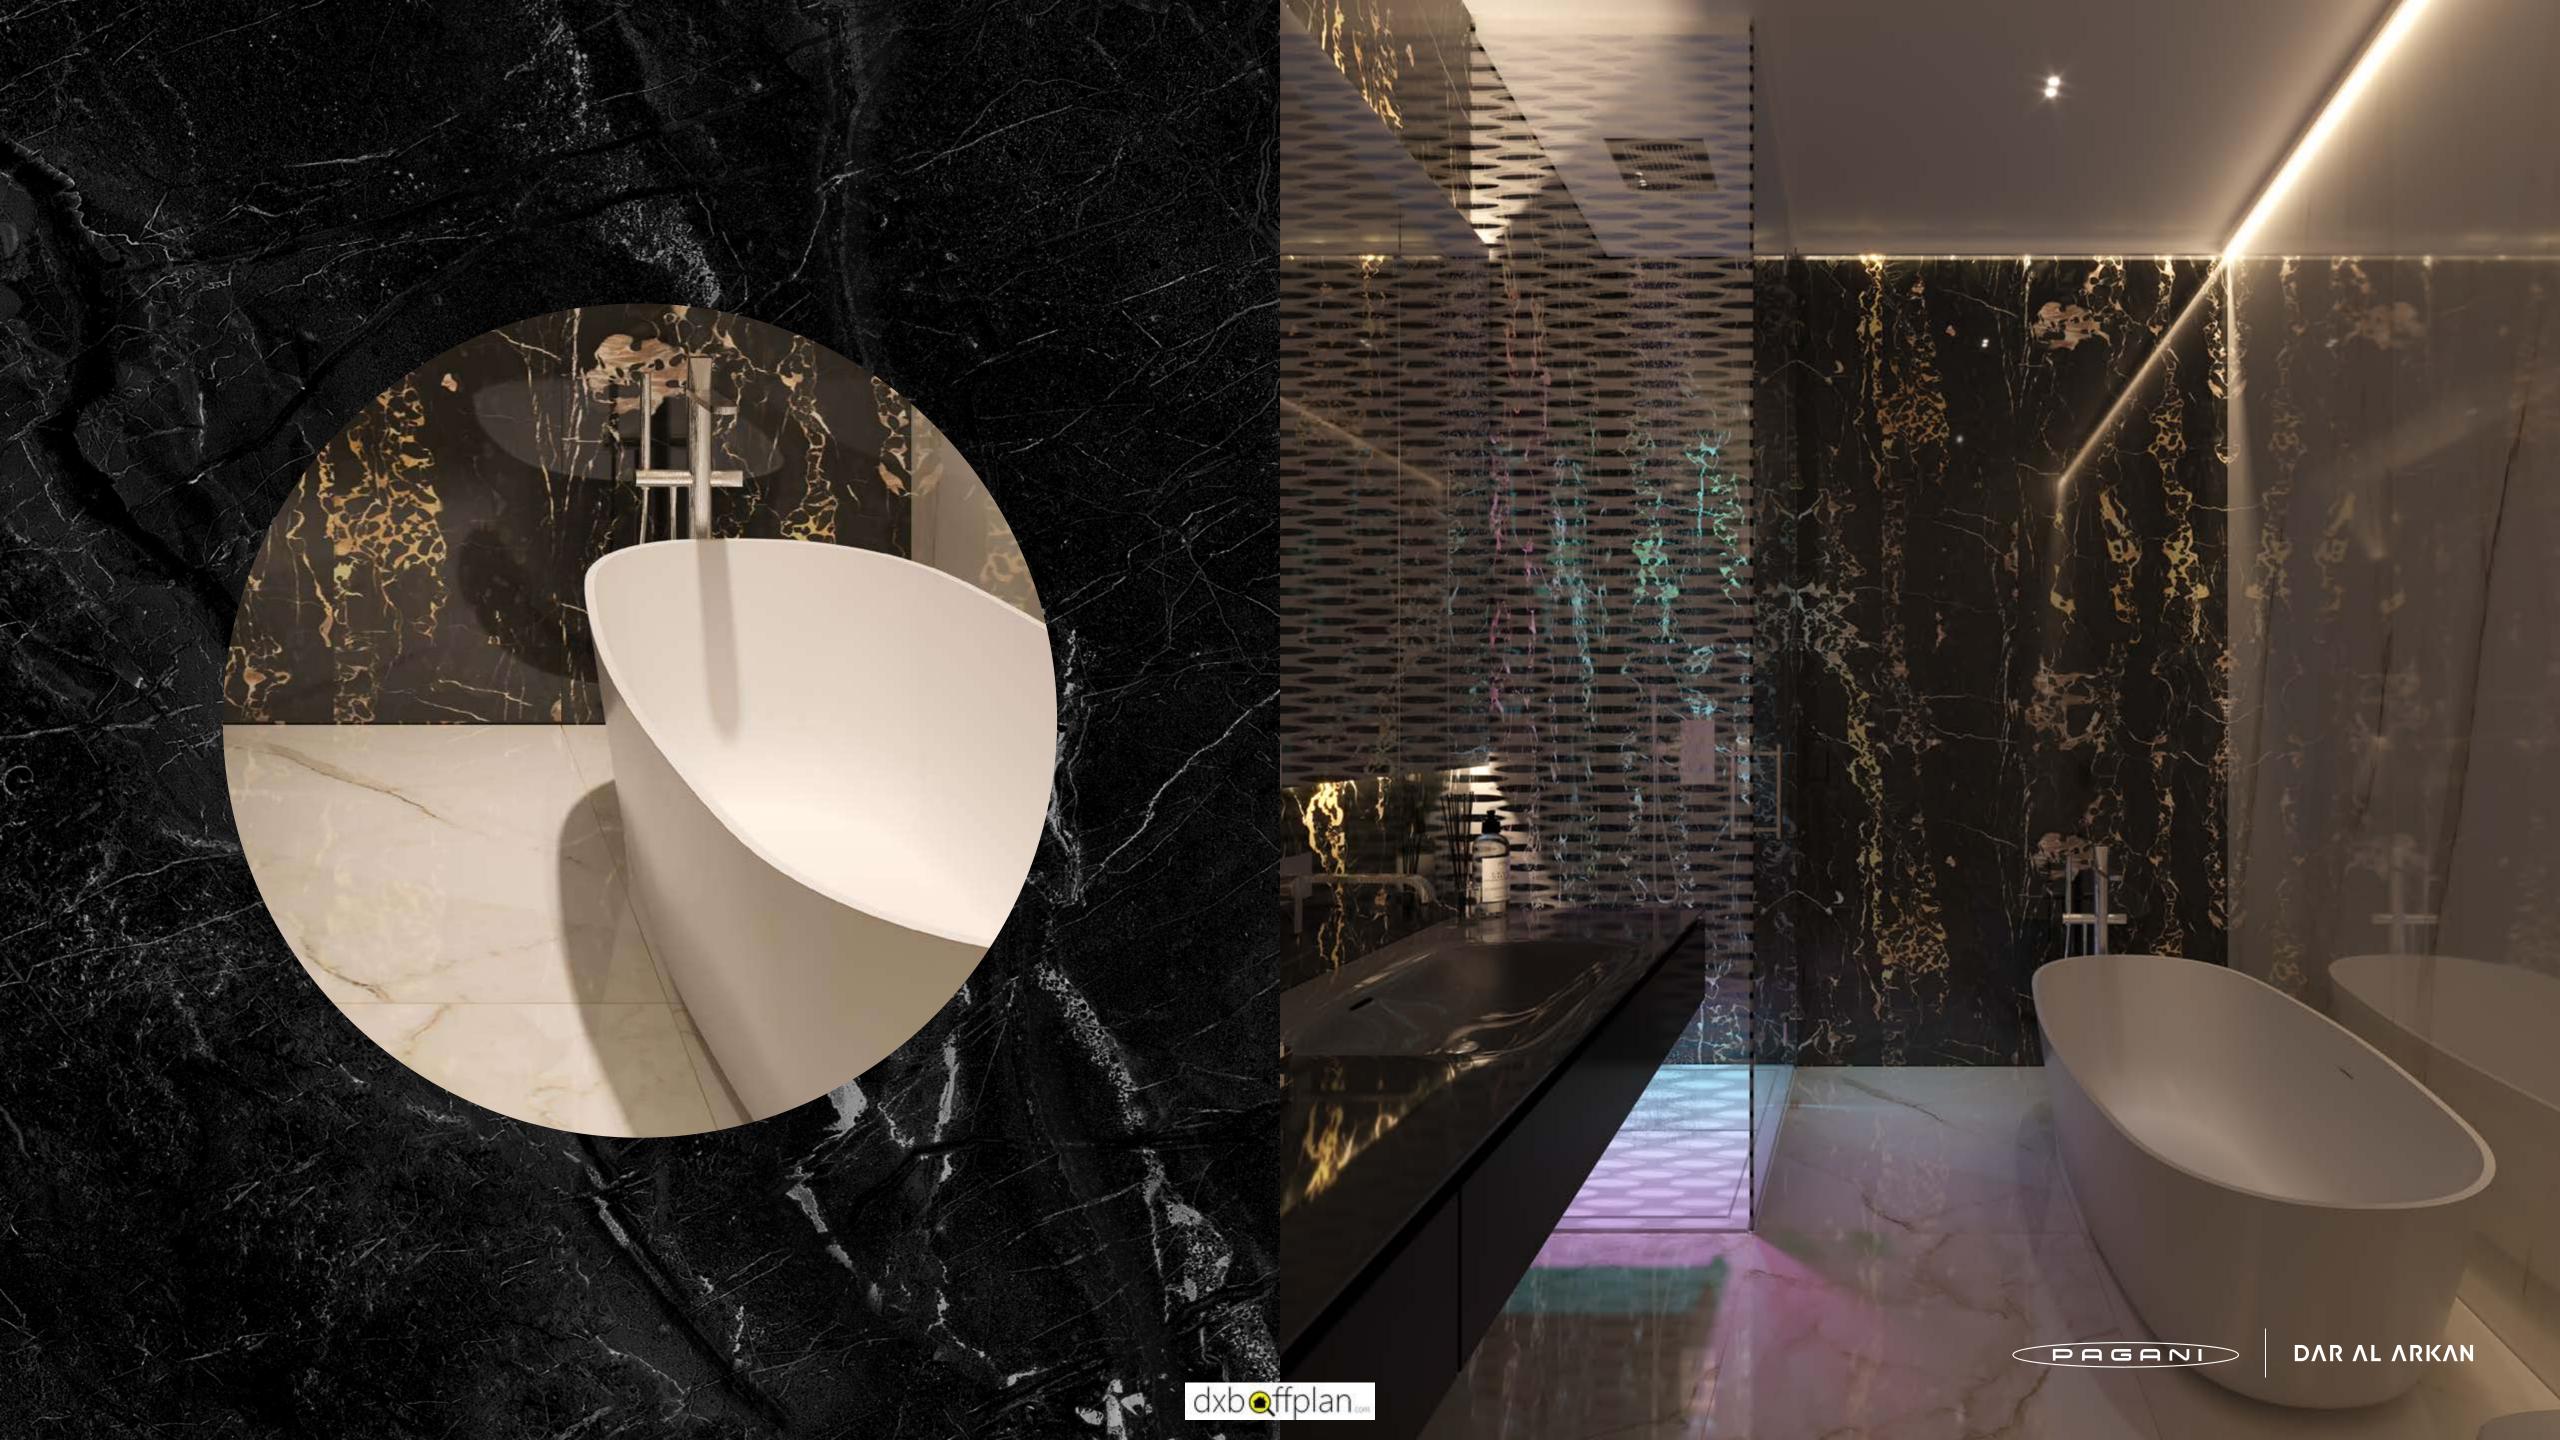

#### **Bathrooms**

Marble flooring and skirting
Marble / wallpaper walls
Moisture resistant gypsum ceiling finished
with paint
Marble counter top
Lacquered / Veneer joinery
Gessi, Newform or equivalent
sanitary fixtures
Kohler, Duravit, Geberit or equivalent
sanitaryware