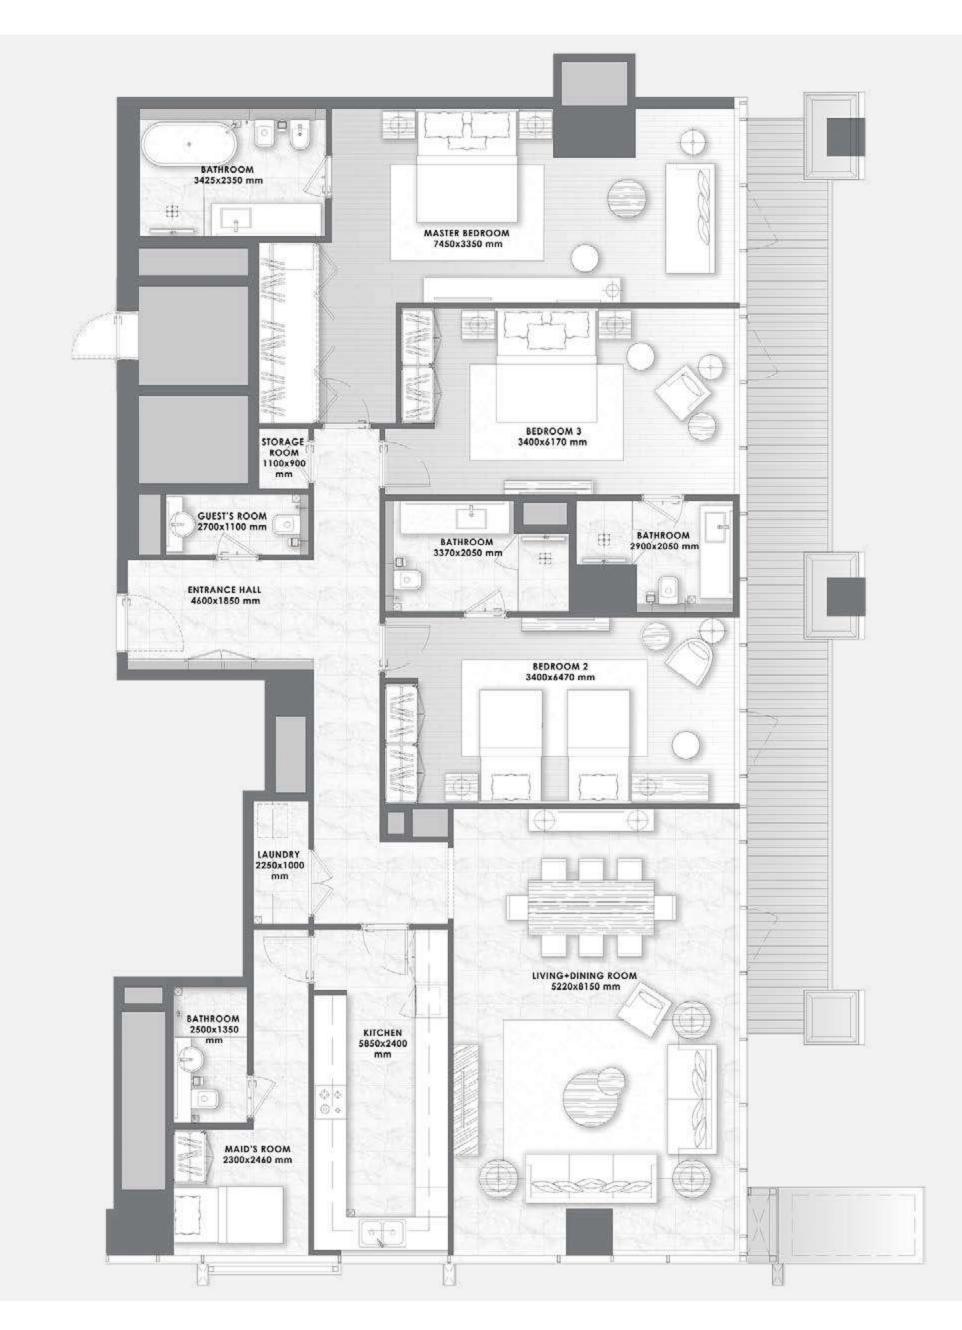

The magnificent residences set new standards for human living. The expansive 2 - 4 bedroom marble homes are designed with private outdoor spaces and open flowing light-filled interiors, with panoramic views of the canal and Downtown Dubai.

## RESIDENCES SPECIFICATIONS

#### Foyer – Living Area – Dining Area

Marble flooring and skirting
Gypsum ceiling finished with paint
Paint with accent wallpaper
Wood paneling in selected areas

#### Kitchen

Marble flooring and skirting
Paint and quartz walls
Gypsum ceiling finished with paint
Silestone high quality quartz counter top
Lacquered paint cabinets
Fridge, Oven, Hob, Hood, Microwave,
Dishwasher, Washing Machine,
Beverage Cooler
Miele, Bosch Premium Line or Equivalent

#### **Bedrooms**

Semi Engineered wood flooring and skirting Paint with accent wallpaper Gypsum ceiling finished with paint Built-in lacquered joinery

#### **Bathrooms**

Marble flooring and skirting
Marble / wallpaper walls
Moisture resistant gypsum ceiling finished
with paint
Marble counter top
Lacquered / Veneer joinery
Gessi, Newform or equivalent
sanitary fixtures
Kohler, Duravit, Geberit or equivalent
sanitaryware