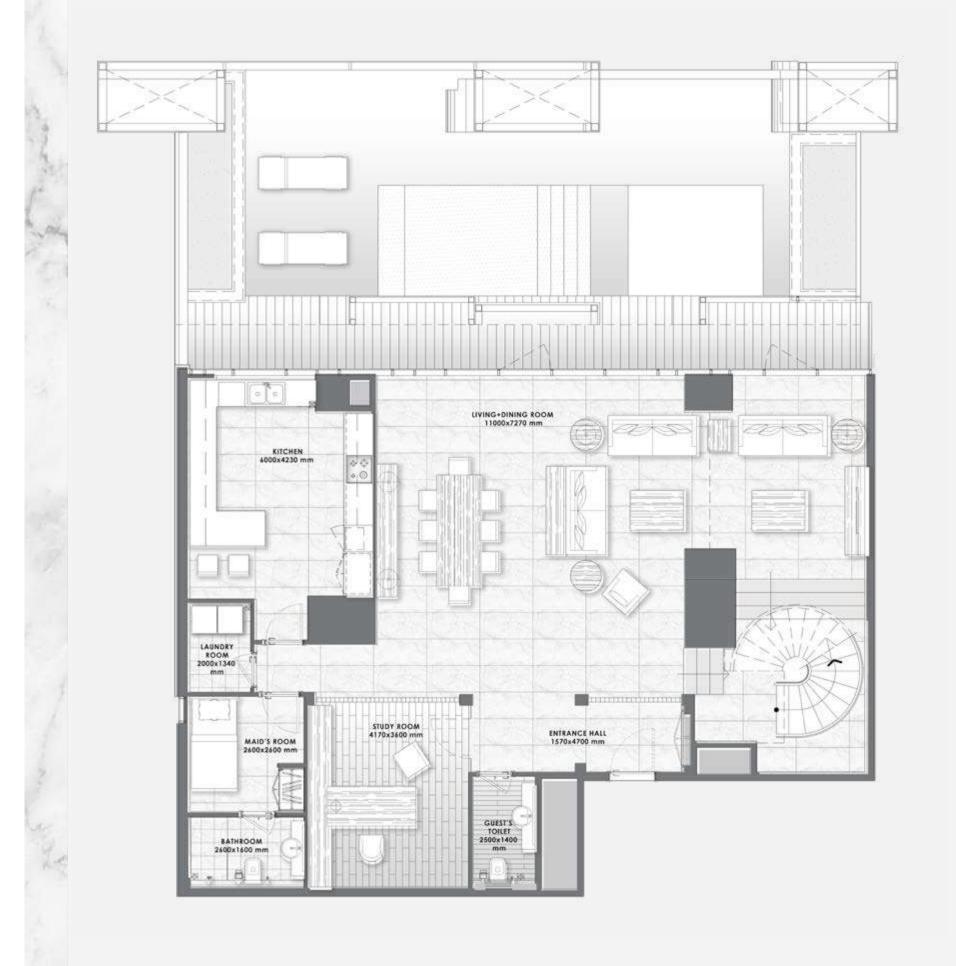

#### Foyer – Living Area – Dining Area

Marble flooring and skirting
Gypsum ceiling finished with paint
Paint with accent wallpaper
Wood paneling in selected areas

#### Kitchen

Marble flooring and skirting
Paint and quartz walls
Gypsum ceiling finished with paint
Silestone high quality quartz counter top
Lacquered paint cabinets
Fridge, Oven, Hob, Hood, Microwave,
Dishwasher, Washing Machine,
Beverage Cooler
Miele, Bosch Premium Line or Equivalent

#### 3 BEDROOMS DUPLEX

– Type 2 –

**FLOORS** 1 & 2

All pictures, plans, layouts, information, data and details included in this brochure are indicative only and may change at any time up to the final 'as built' status in accordance with final designs of the project, regulatory approvals and planning permissions. All accessories and interior finishes such as wallpaper, chandeliers, furniture, electronics, white goods, curtains, hard and soft landscaping, pavements, features, gym, swimming pool(s) and other elements displayed in the brochure, or within the show apartment or between the plot boundary and the unit, are not part of the unit and are shown for illustrative purposes only.

LOWER LEVEL UPPERLEVEL