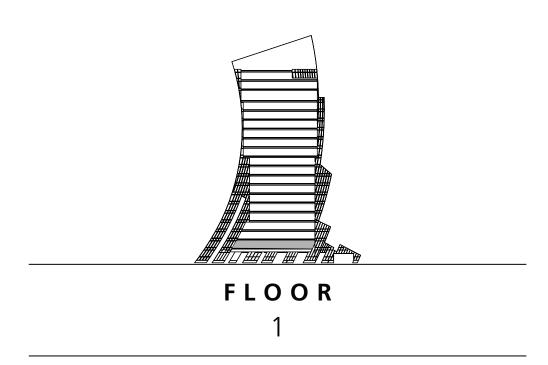

# THE SHAPE OF speed

Pagani's first residences ever are brought to life in a unique tower. The building design is one that makes your head turn: the instability of lines, a strong uneven approach, transparency and hidden balances create a dynamic effect like no other in the surroundings. But it's when you get closer that you discover the pearl, an incredible suspended sphere that defies gravity. The tower is a true geometric symphony of perfection with 19 floors of residential masterpieces, 3 basement levels and a majestic ground floor.