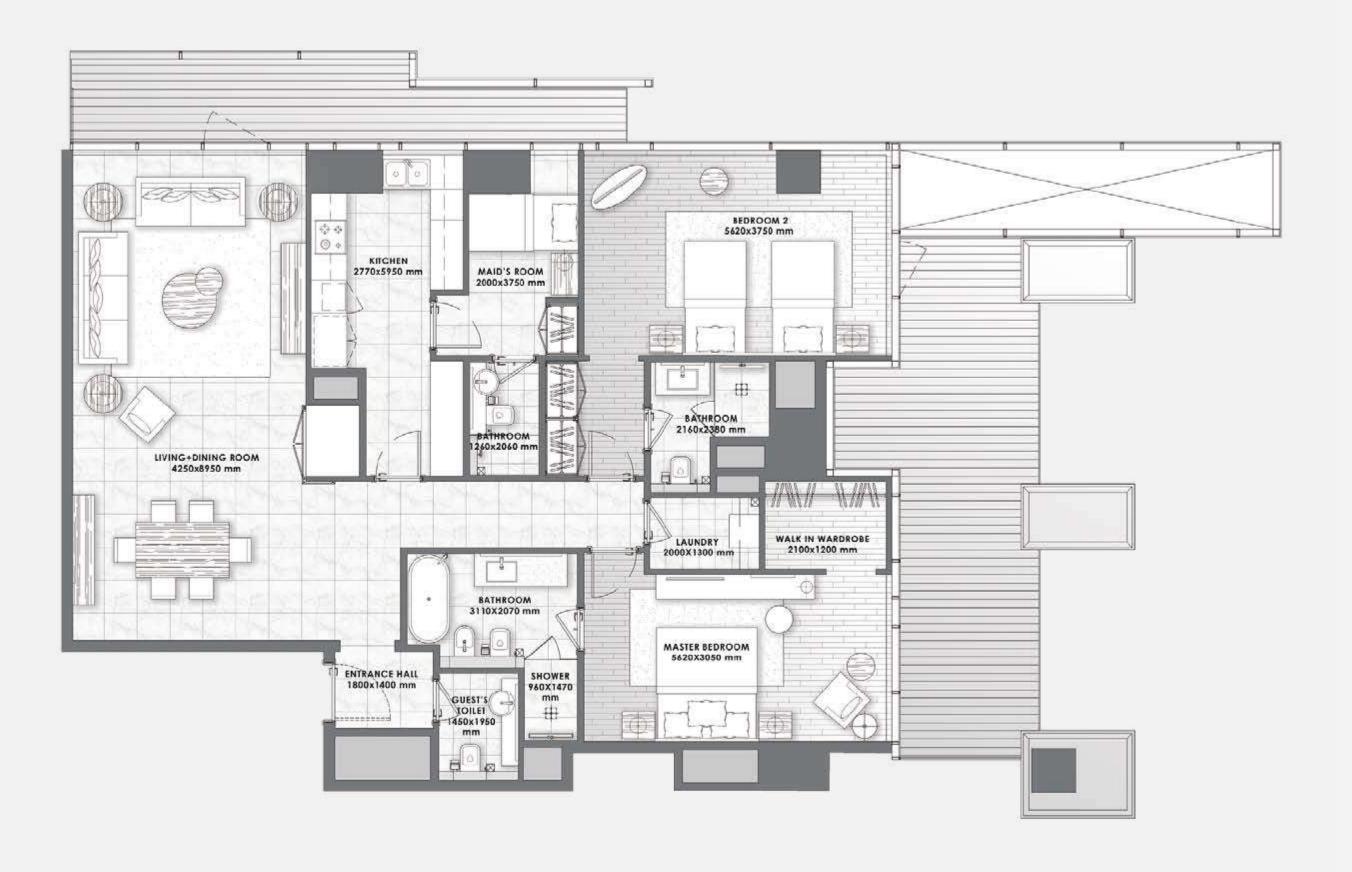

built' status in accordance with final designs of the project, regulatory approvals and planning permissions. All accessories and interior finishes such as wallpaper, chandeliers, furniture, electronics, white goods, curtains, hard and soft landscaping, pavements, features, gym, swimming pool(s) and other elements displayed in the brochure, or within the show apartment or between the plot boundary and the unit, are not part of the unit and are shown for illustrative purposes only.







## 2 BEDROOMS - Type 7 -





2 to 10





## 2 BEDROOMS - Type 7A -











## 2 BEDROOMS - Type 8 -













## 2 BEDROOMS - Type 9 -





2 to 10







## 2 BEDROOMS - Type 10 -



**FLOORS** 2 to 10









## 2 BEDROOMS - Type 11 -



**FLOORS** 3 to 10







## 2 BEDROOMS - Type 12 -











### 2 BEDROOMS - Type 13 -









### 2 BEDROOMS - Type 14 -



**FLOORS**11 to 16







### 2 BEDROOMS - Type 15 -









– Type 16 –











#### 3 BEDROOMS





**FLOORS**11 to 16









#### 3 BEDROOMS

– Type 2 –



**FLOORS** 11, 13 to 16









#### 3 BEDROOMS

- Type 2A -









### 3 BEDROOMS - Type 3 -









#### 3 BEDROOMS DUPLEX

– Type 2 –



**FLOORS** 1 & 2



All pictures, plans, layouts, information, data and details included in this brochure are indicative only and may change at any time up to the final 'as built' status in accordance with final designs of the project, regulatory approvals and planning permissions. All accessories and interior finishes such as wallpaper, chandeliers, furniture, electronics, white goods, curtains, hard and soft lands