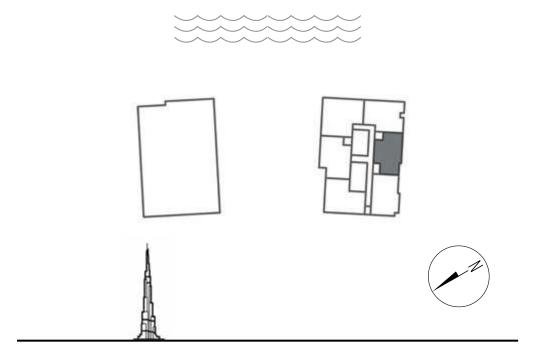

The building is directly by the Dubai Canal, overlooking the world's tallest building Burj Khalifa and a stone throw away from Marasi Business Bay. A prime location filled with a unique mix of aesthetic residential and commercial towers, attracting the most affluent people from around the world.

## LOCATION

DIRECTLY ON

THE DUBAI CANAL

A 3.2 Km-long tourist landmark

5 MINUTES

## BREATHTAKING views

The building sits in a strategic position, letting you enjoy the best of Dubai's panoramas. On the South-East side you can indulge in the soothing view of water, with the Canal, the floating villas and the Business Bay at your feet. On the North side, the Burj Khalifa stands just outside of your window.