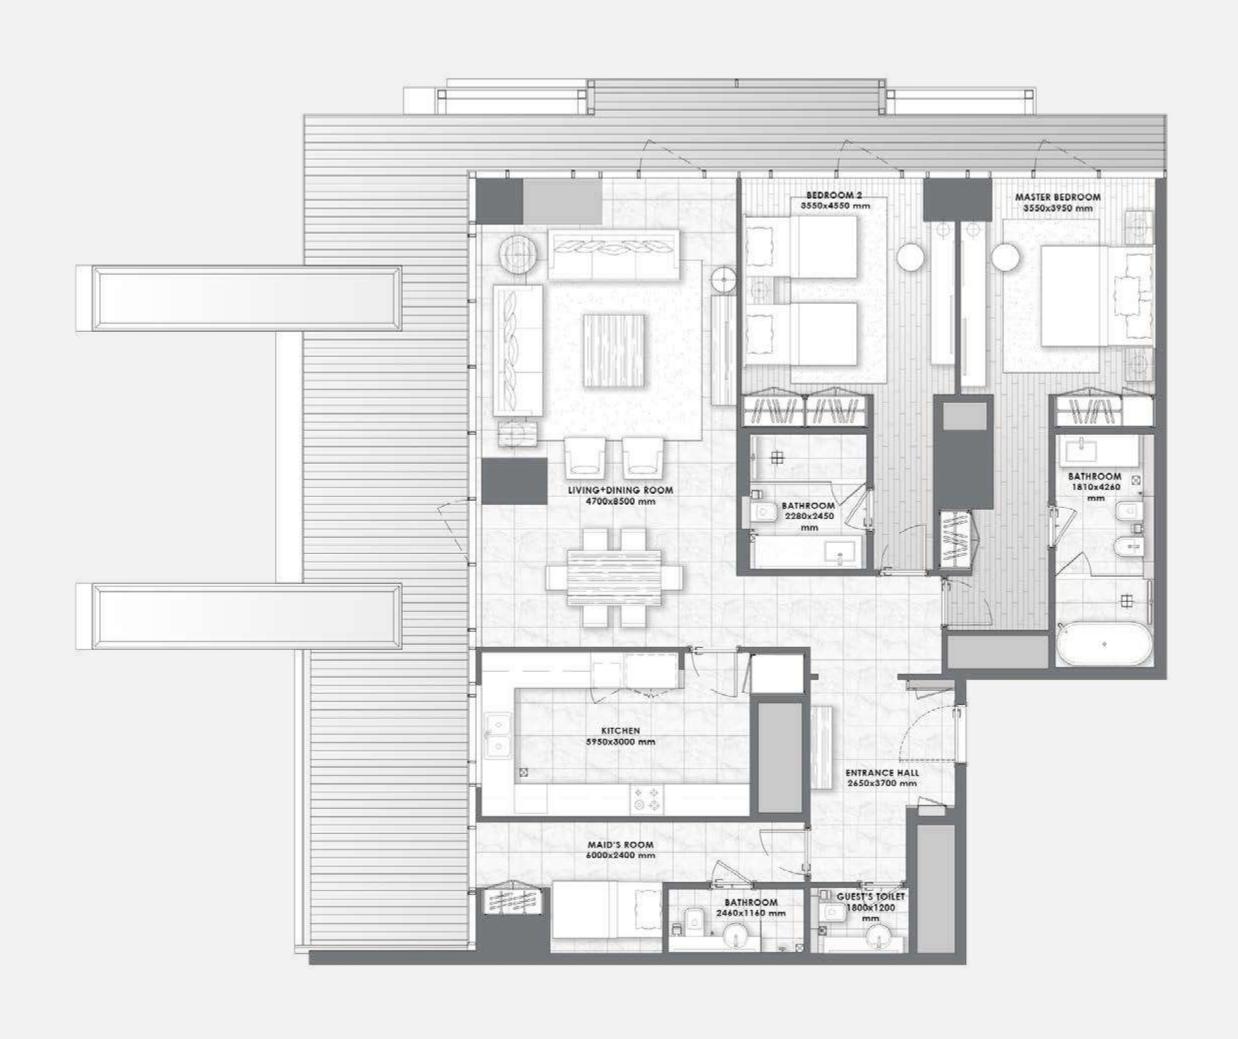

The magnificent residences set new standards for human living. The expansive 2 - 4 bedroom marble homes are designed with private outdoor spaces and open flowing light-filled interiors, with panoramic views of the canal and Downtown Dubai.

## RESIDENCES SPECIFICATIONS

#### Foyer – Living Area – Dining Area

Marble flooring and skirting
Gypsum ceiling finished with paint
Paint with accent wallpaper
Wood paneling in selected areas

#### Kitchen

Marble flooring and skirting
Paint and quartz walls
Gypsum ceiling finished with paint
Silestone high quality quartz counter top
Lacquered paint cabinets
Fridge, Oven, Hob, Hood, Microwave,
Dishwasher, Washing Machine,
Beverage Cooler
Miele, Bosch Premium Line or Equivalent

#### **Bedrooms**

Semi Engineered wood flooring and skirting Paint with accent wallpaper Gypsum ceiling finished with paint Built-in lacquered joinery

#### **Bathrooms**

Marble flooring and skirting
Marble / wallpaper walls
Moisture resistant gypsum ceiling finished
with paint
Marble counter top
Lacquered / Veneer joinery
Gessi, Newform or equivalent
sanitary fixtures
Kohler, Duravit, Geberit or equivalent
sanitaryware