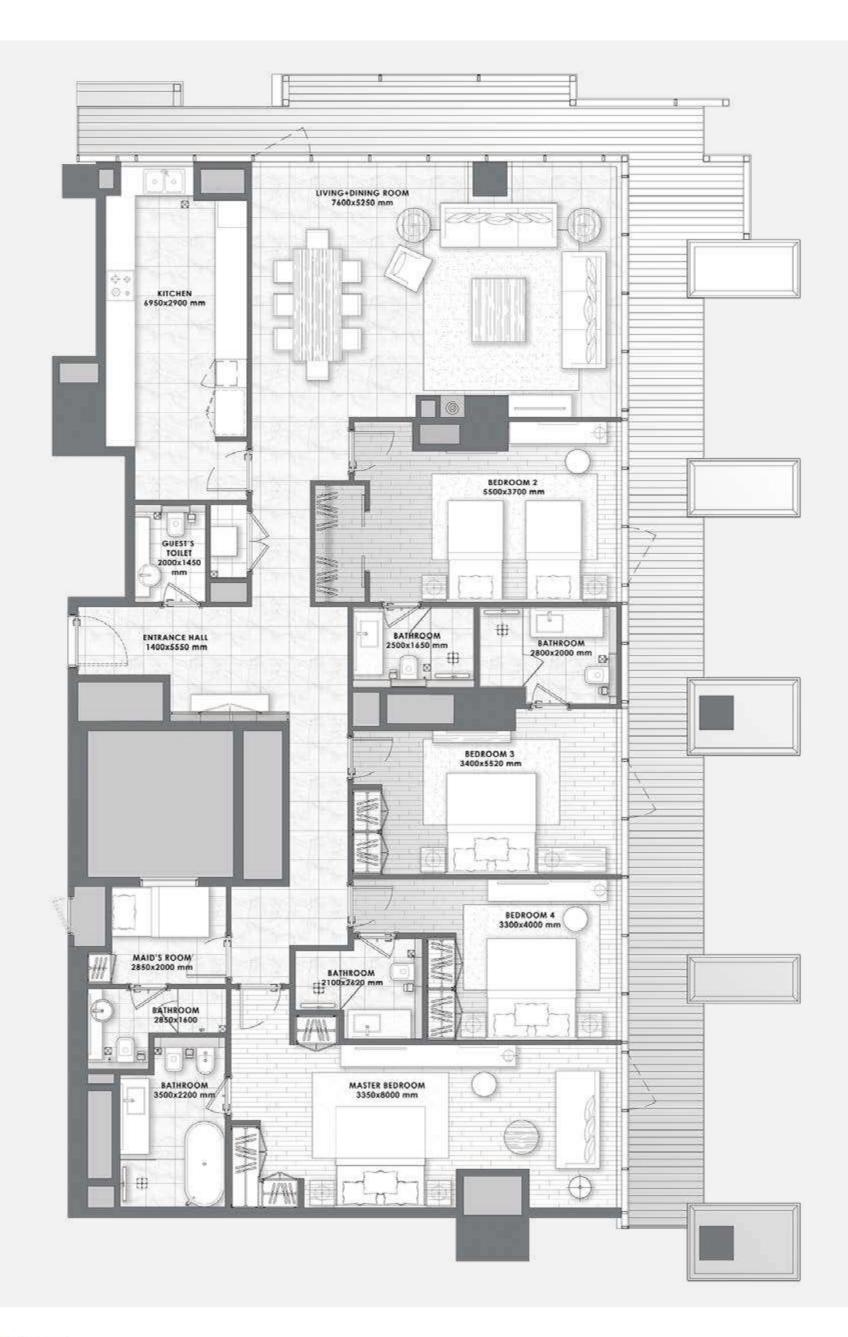

# 3 BEDROOMS - Type 3 -









#### 3 BEDROOMS DUPLEX

– Type 2 –



**FLOORS** 1 & 2



All pictures, plans, layouts, information, data and details included in this brochure are indicative only and may change at any time up to the final 'as built' status in accordance with final designs of the project, regulatory approvals and planning permissions. All accessories and interior finishes such as wallpaper, chandeliers, furniture, electronics, white goods, curtains, hard and soft landscaping, pavements, features, gym, swimming pool(s) and other elements displayed in the brochure, or within the show apartment or between the plot boundary and the unit, are not part of the unit and are shown for illustrative purposes only.





LOWER LEVEL UPPERLEVEL

### 4 BEDROOMS - Type 1 -



11 to 16







### 4 BEDROOMS - Type 1A -









### 4 BEDROOMS - Type 2 -









# 4 BEDROOMS - Type 3 -











#### 4 BEDROOMS DUPLEX

– Type 2 –

1 & 2





All pictures, plans, layouts, information, data and details included in this brochure are indicative only and may change at any time up to the final 'as built' status in accordance with final designs of the project, regulatory approvals and planning permissions. All accessories and interior finishes such as wallpaper, chandeliers, furniture, electronics, white goods, curtains, hard and soft landscaping, pavements, features, gym, swimming pool(s) and other elements displayed in the brochure, or within the show apartment or between the plot boundary and the unit, are not part of the unit and are shown for illustrative purposes only.