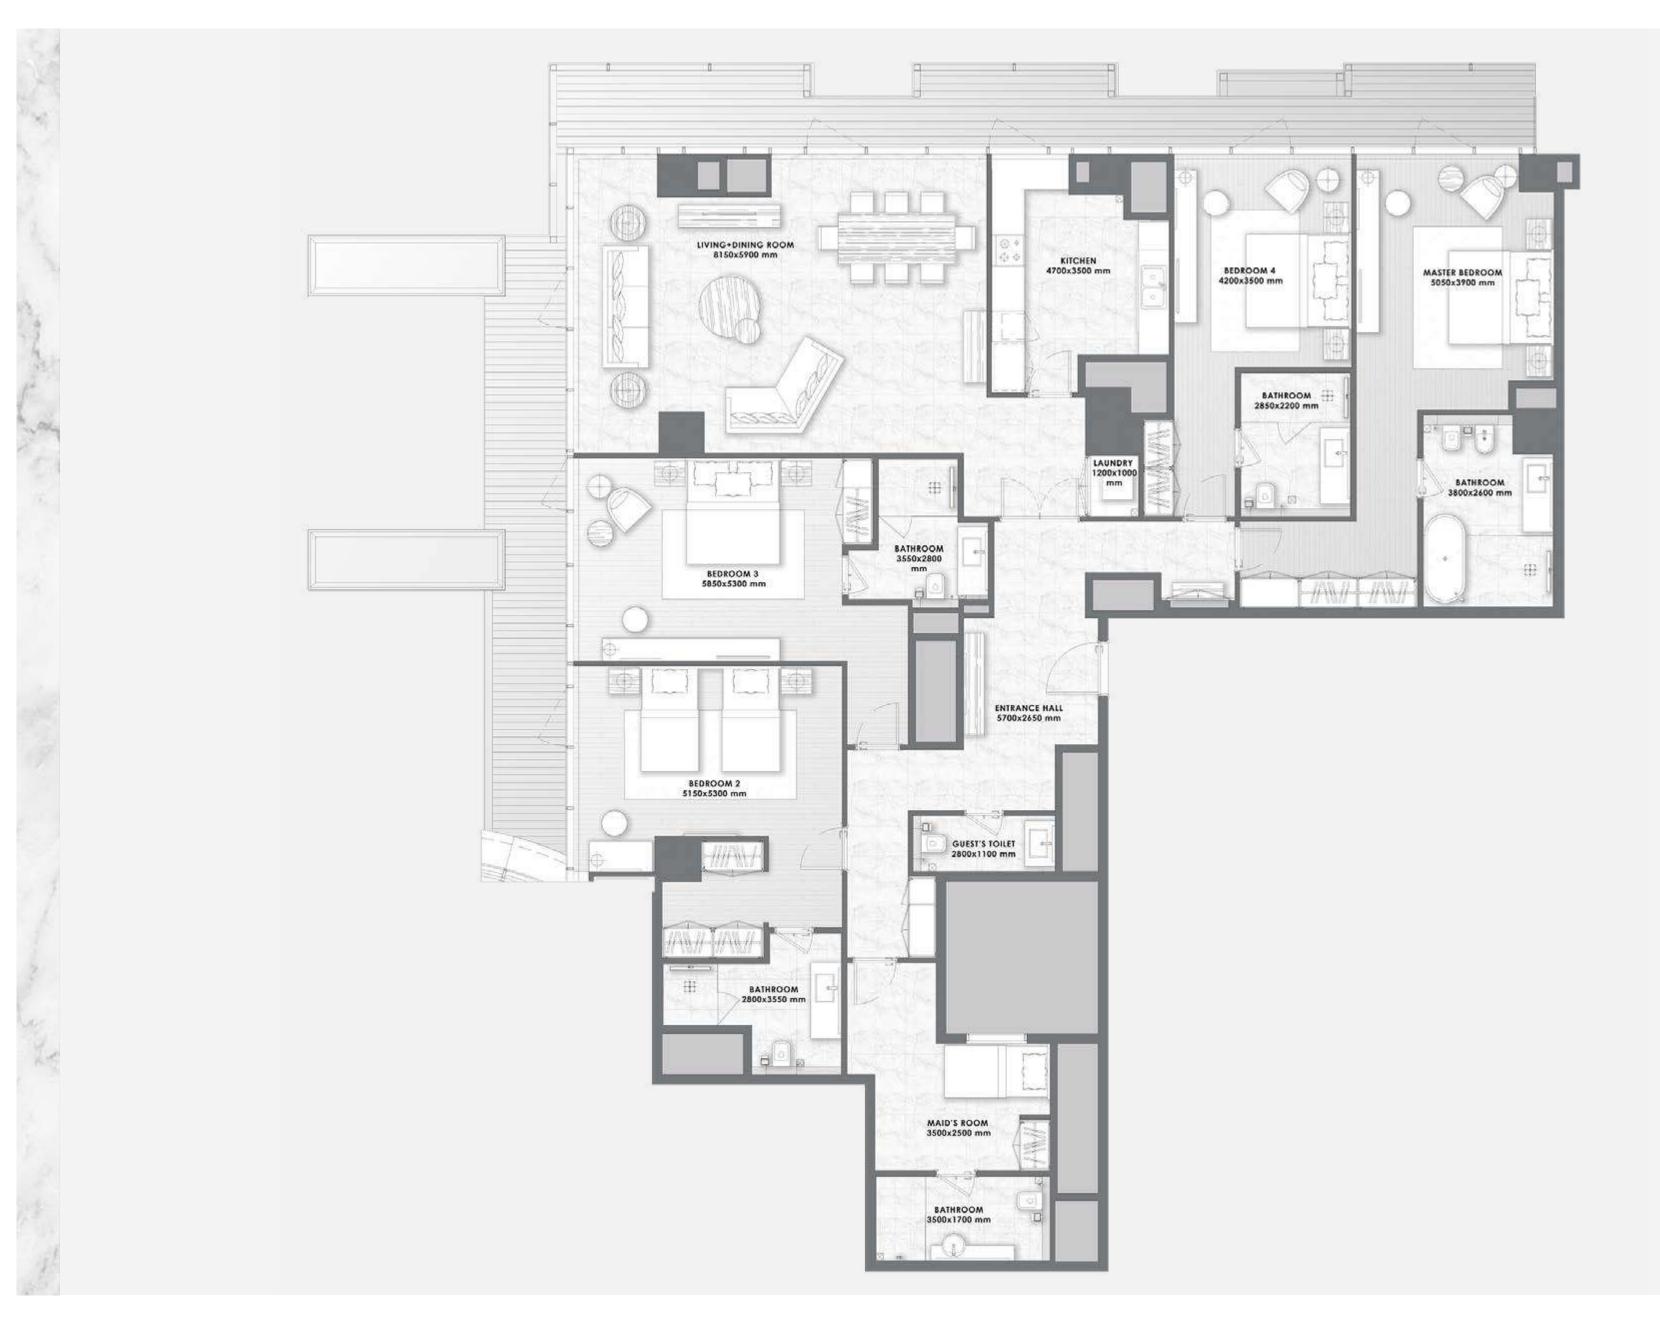

# 4 BEDROOMS - Type 3 -

All pictures, plans, layouts, information, data and details included in this brochure are indicative only and may change at any time up to the final 'as built' status in accordance with final designs of the project, regulatory approvals and planning permissions. All accessories and interior finishes such as wallpaper, chandeliers, furniture, electronics, white goods, curtains, hard and soft landscaping, pavements, features, gym, swimming pool(s) and other elements displayed in the brochure, or within the show apartment or between the plot boundary and the unit, are not part of the unit and are shown for illustrative purposes only.