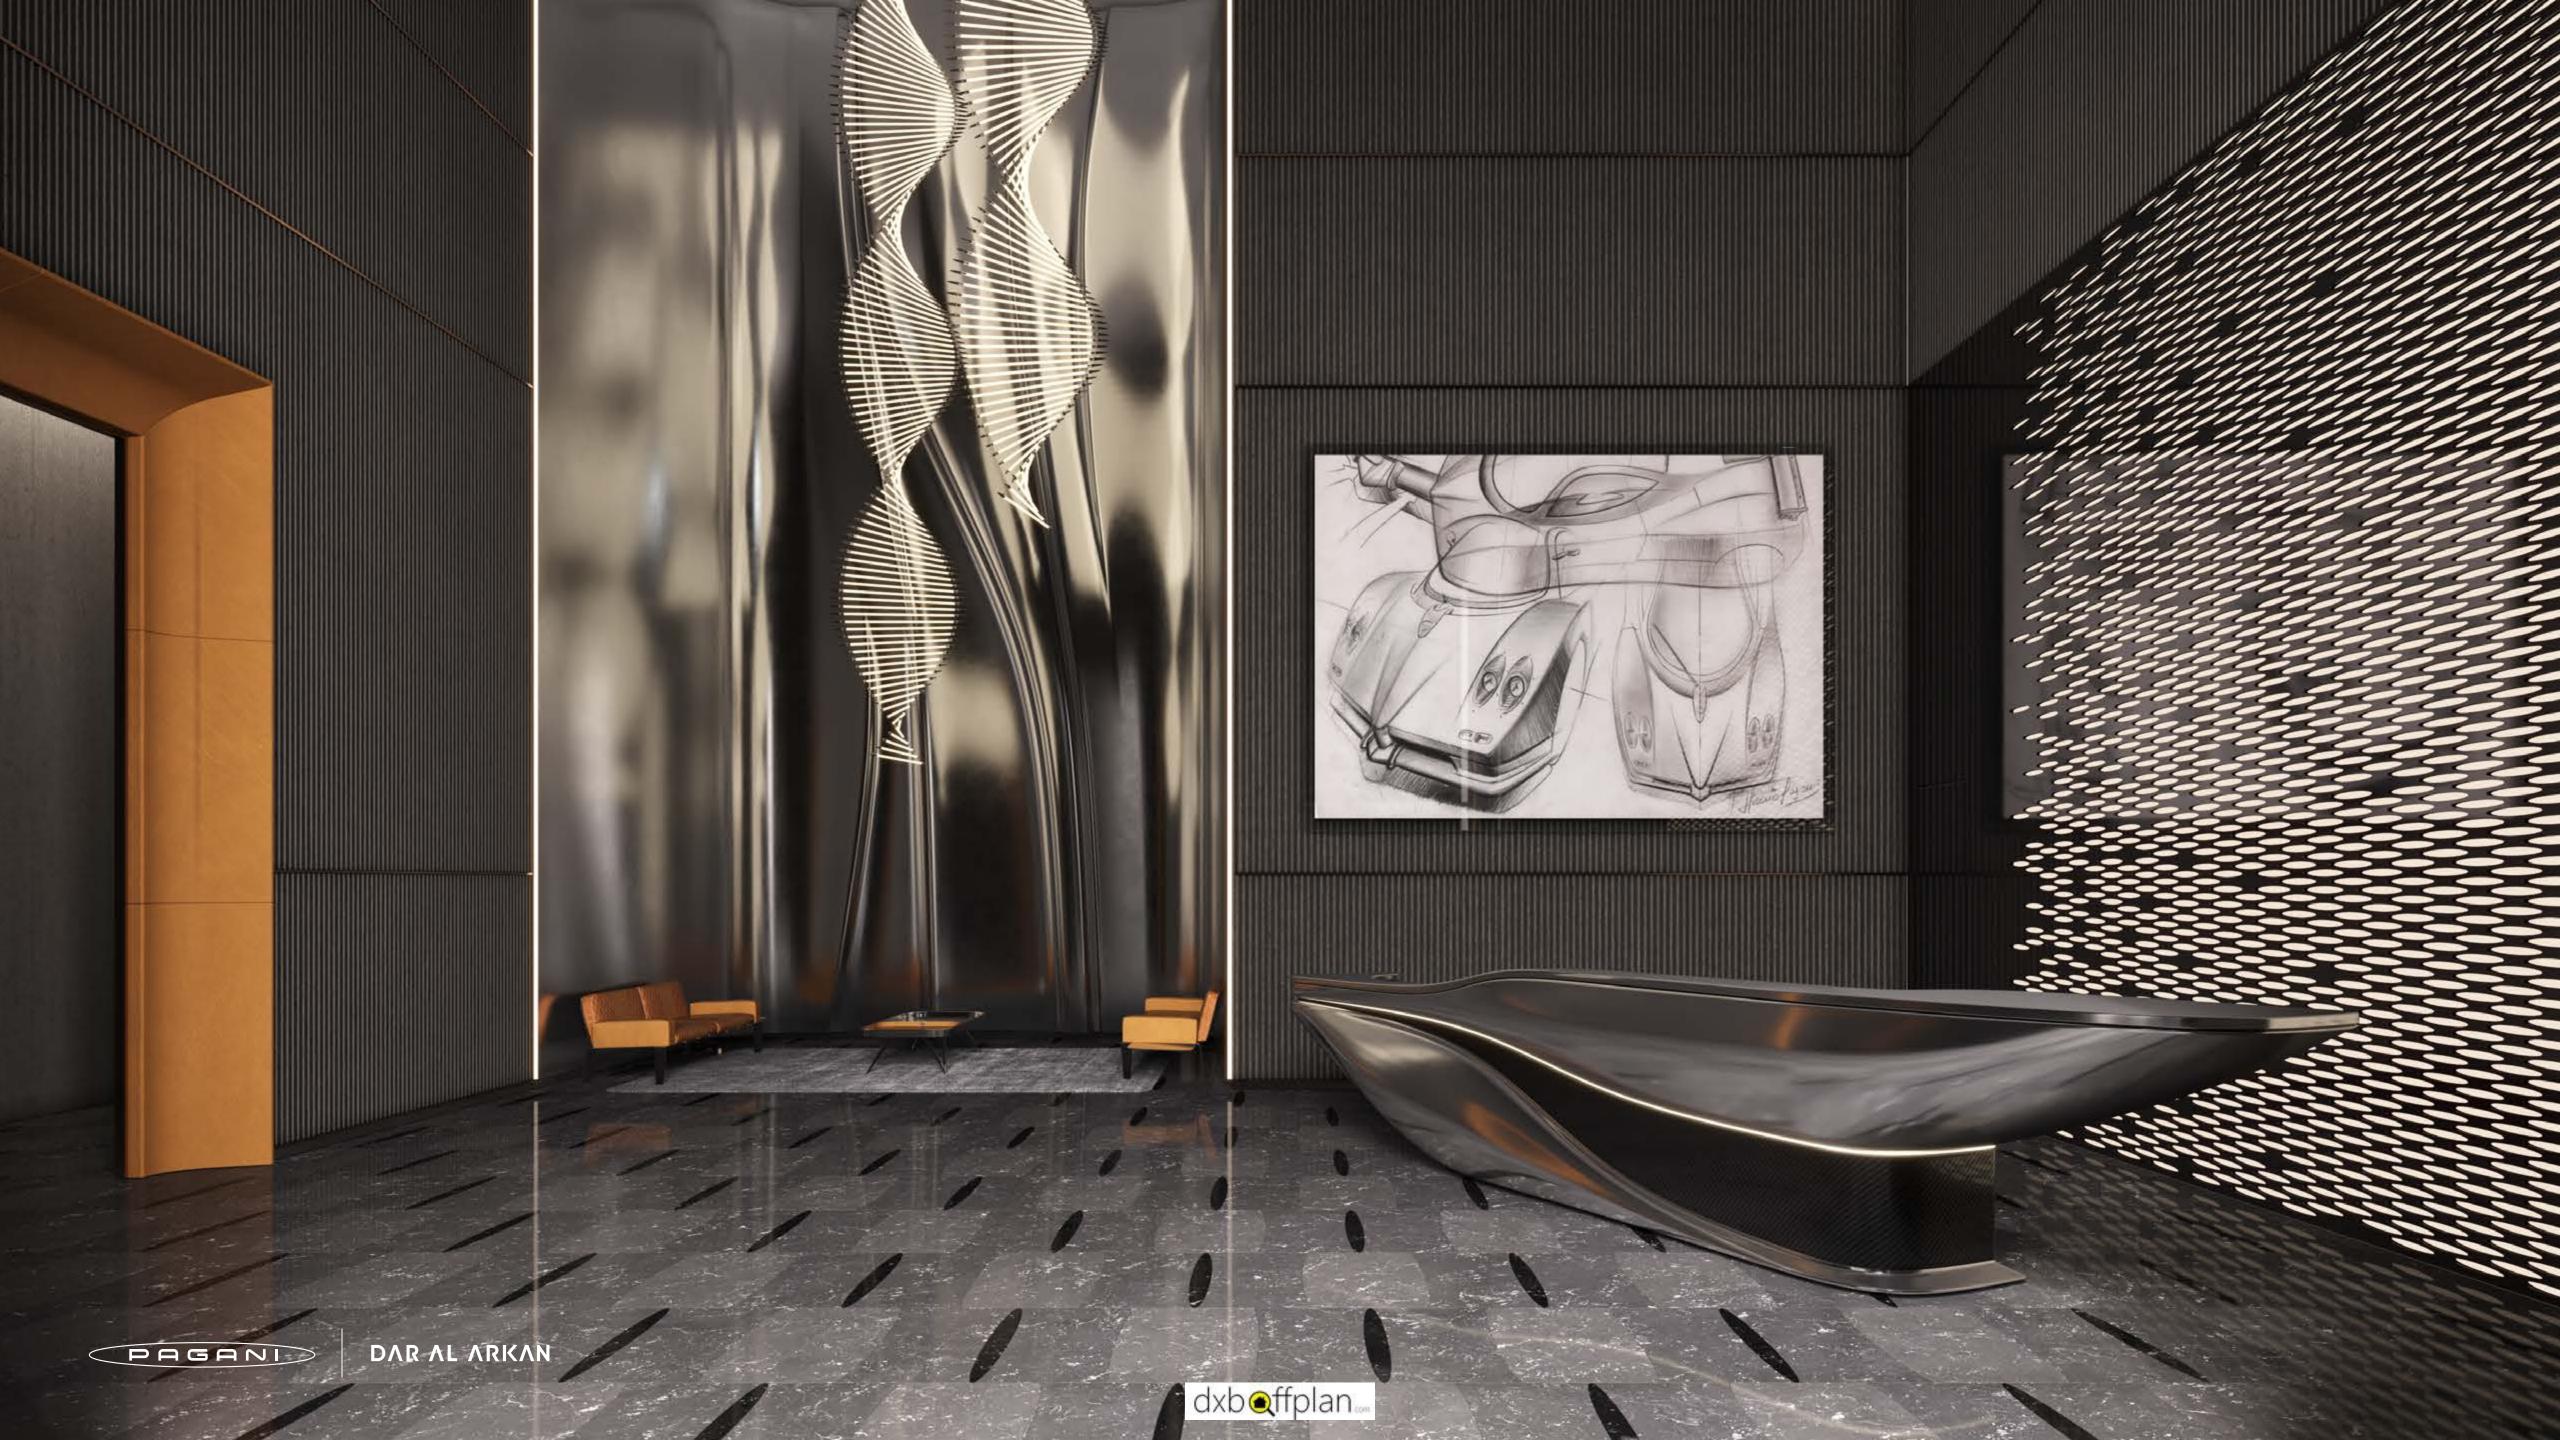

### THE STEEL ATRIUM

## Beauty IS A SHARP BLADE

Inspired by the sinuous curves of Pagani Design, the Steel Atrium represents the epitome of art and luxury. From the moment you walk in, you are are plunged in a masterpiece made of stainless steel, carbon fibers, lush leather and kinetic chandeliers, where the beauty of engineering evokes the most prestigious lifestyle.