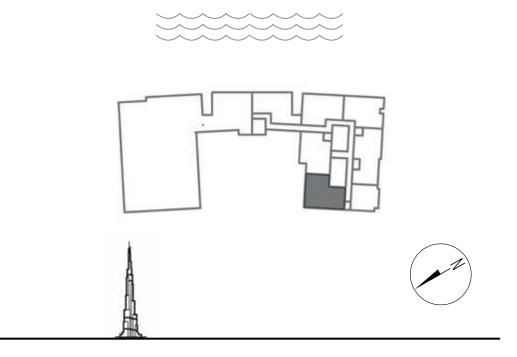

## LOCATION

DIRECTLY ON

THE DUBAI CANAL

A 3.2 Km-long tourist landmark

5 MINUTES

#### THE DUBAI MALL

The world's largest retail & entertainment destination

4 MINUTES

#### THE DUBAI FOUNTAIN

The world's tallest performing fountain with a captivating water, music & light spectacle

7 MINUTE

### **BURJ KHALIFA**

The world's tallest building

7 MINUTES

### THE DUBAI OPERA

2000 seat multi-format venue

## BREATHTAKING views

The building sits in a strategic position, letting you enjoy the best of Dubai's panoramas. On the South-East side you can indulge in the soothing view of water, with the Canal, the floating villas and the Business Bay at your feet. On the North side, the Burj Khalifa stands just outside of your window.