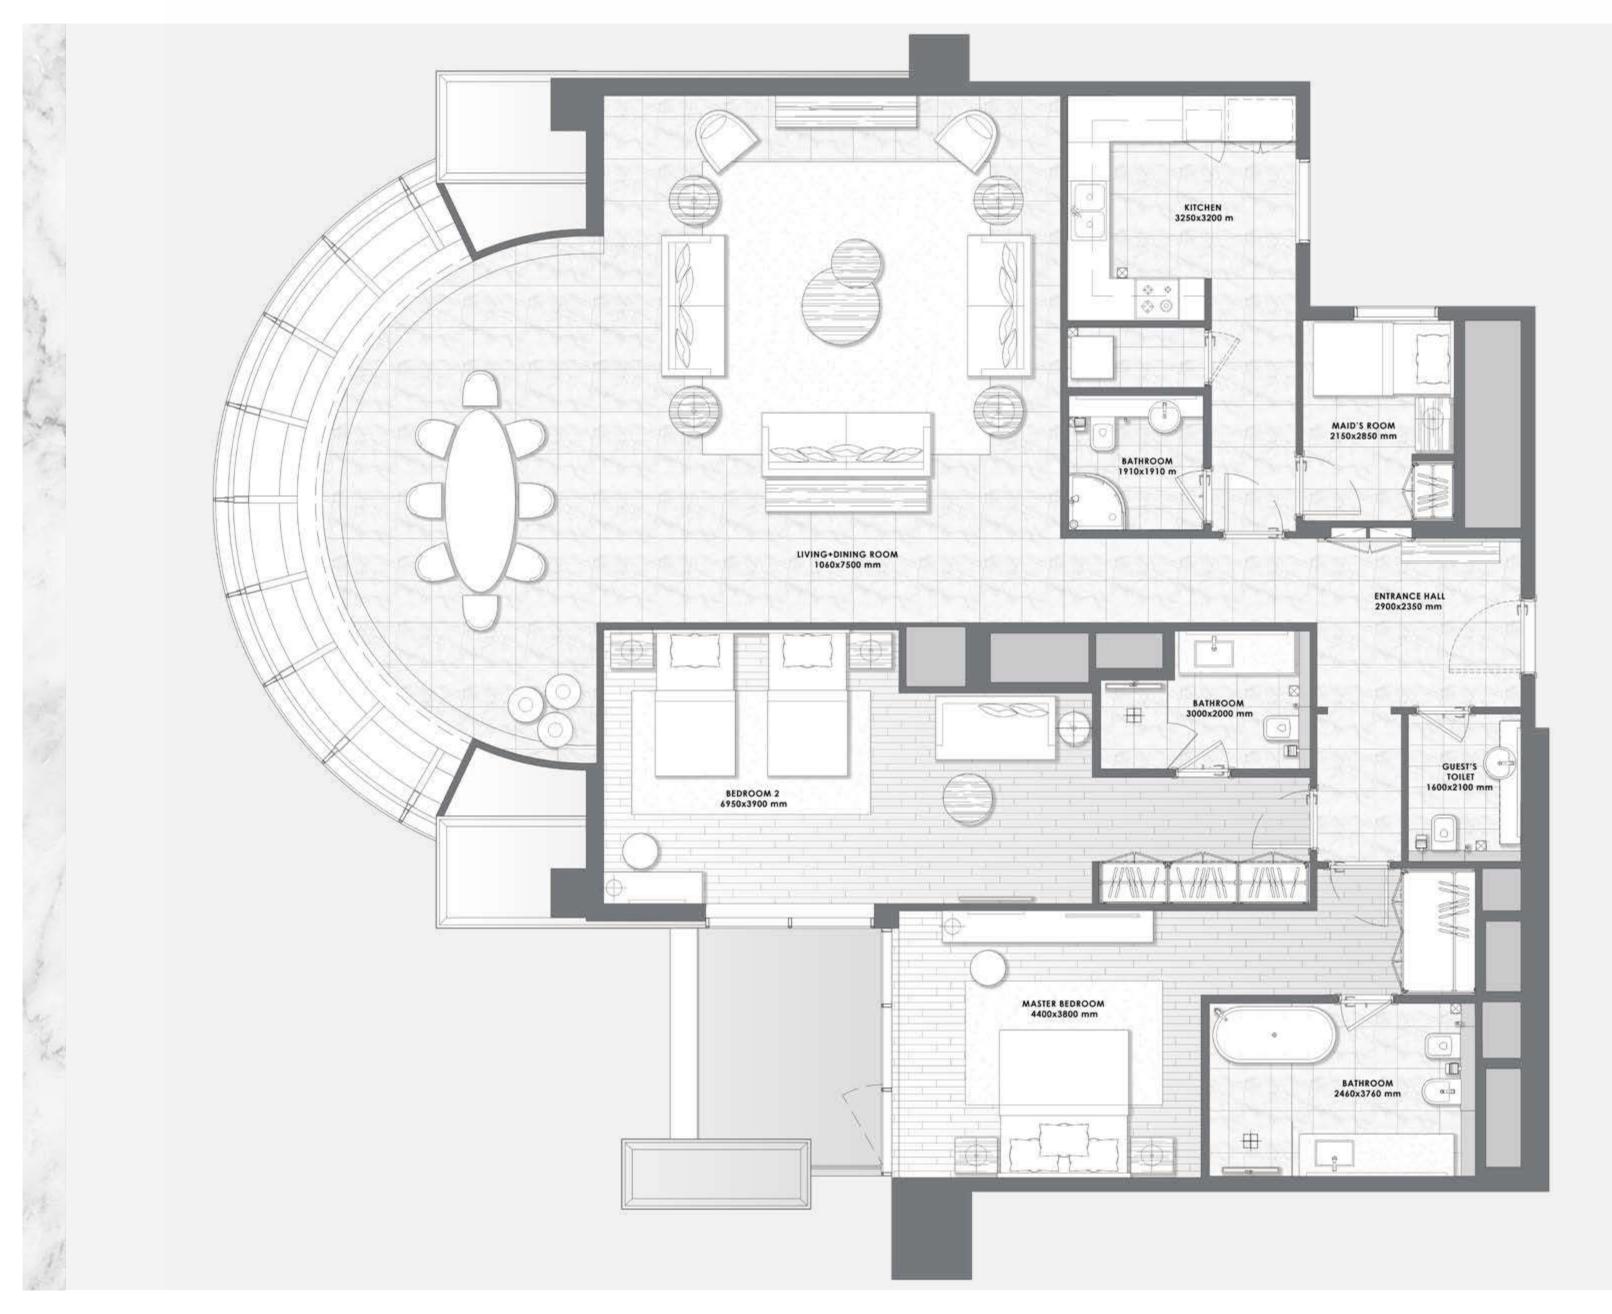

ch as wallpaper, chandeliers, furniture, electronics, white goods, curtains, hard and soft landscaping, pavements, features, gym, swimming pool(s) and other elements displayed in the brochure, or within the show apartment or between the plot boundary and the unit, are not part of the unit and are shown for illustrative purposes only.







## 2 BEDROOMS - Type 7 -





2 to 10





## 2 BEDROOMS - Type 7A -











## 2 BEDROOMS - Type 8 -













## 2 BEDROOMS - Type 9 -





2 to 10







## 2 BEDROOMS - Type 10 -



**FLOORS** 2 to 10









## 2 BEDROOMS - Type 11 -



**FLOORS** 3 to 10







## 2 BEDROOMS - Type 12 -











### 2 BEDROOMS - Type 13 -









### 2 BEDROOMS - Type 14 -



**FLOORS**11 to 16







### 2 BEDROOMS - Type 15 -









– Type 16 –











#### 3 BEDROOMS





**FLOORS**11 to 16









#### 3 BEDROOMS

– Type 2 –



**FLOORS** 11, 13 to 16









#### 3 BEDROOMS

- Type 2A -









### 3 BEDROOMS - Type 3 -









#### 3 BEDROOMS DUPLEX

– Type 2 –



**FLOORS** 1 & 2



All pictures, plans, layouts, information, data and details included in this brochure are indicative only and may change at any time up to the final 'as built' status in accordance with final designs of the project, regulatory approvals and planning permissions. All accessories and interior finishes such as wallpaper, chandeliers, furniture, electronics, white goods, curtains, hard and soft landscaping, pavements, features, gym, swimming pool(s) and other elements displayed in the brochure, or within the show apartment or between the plot bound