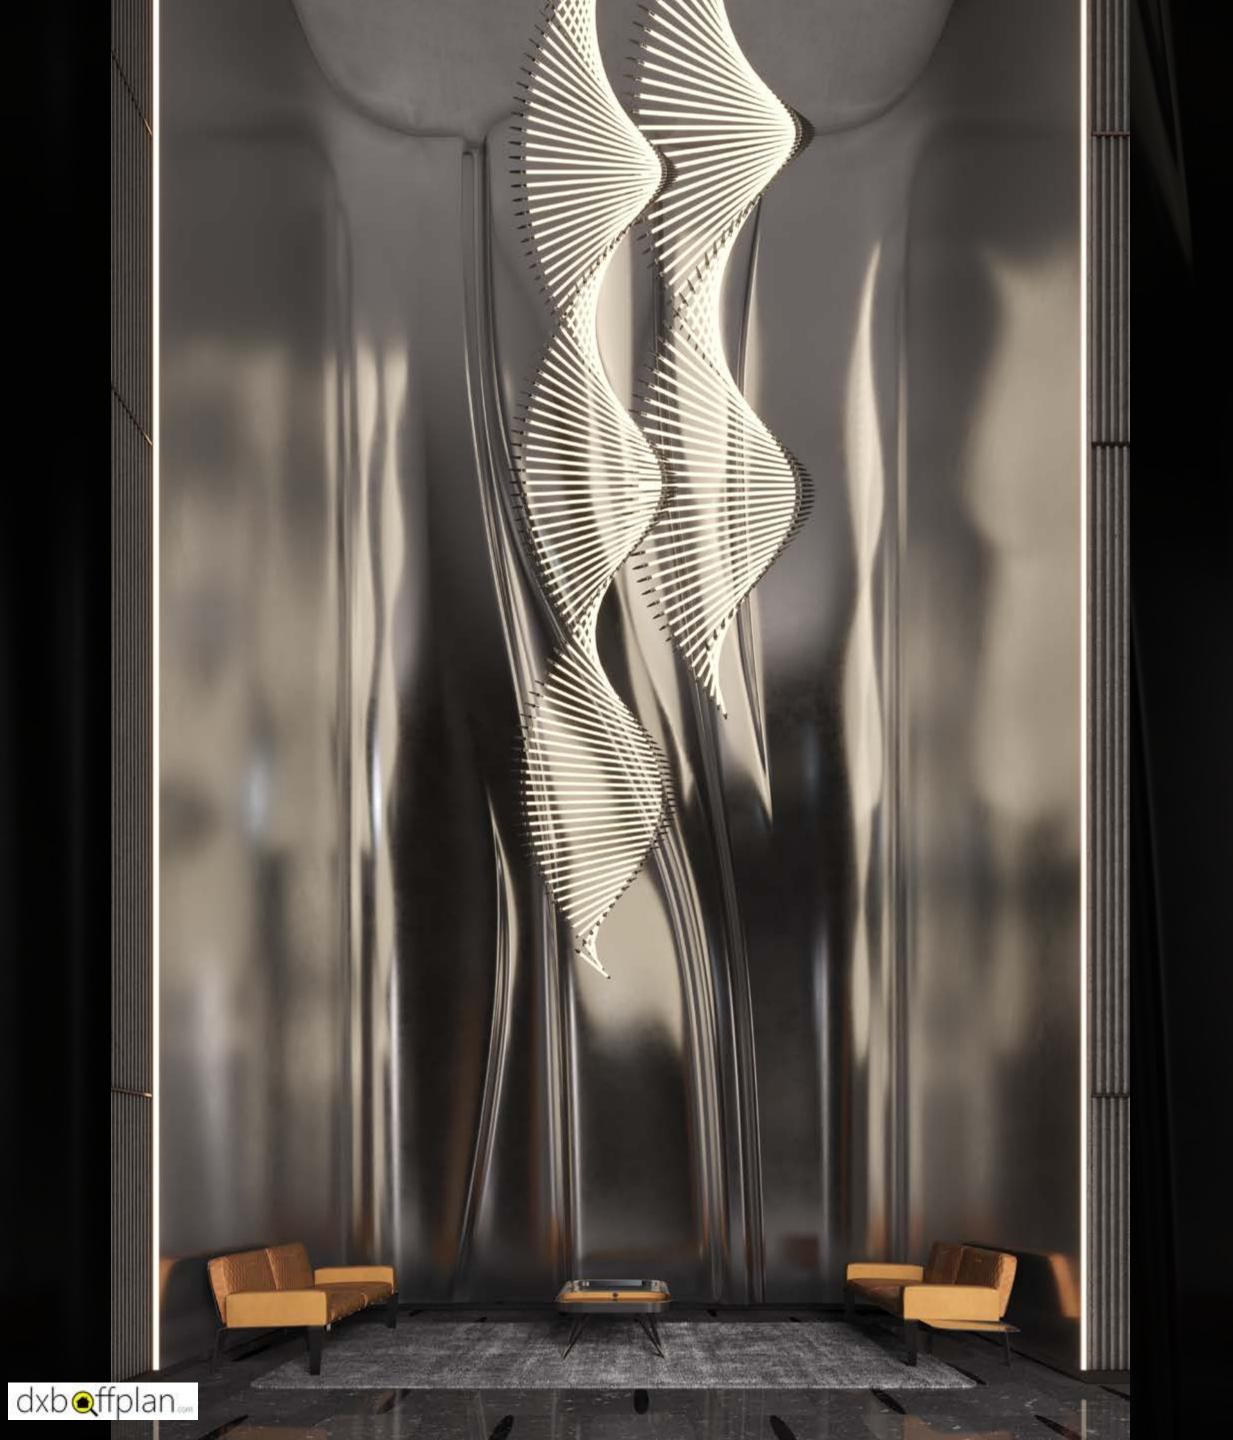

### THE STEEL ATRIUM

## Beauty IS A SHARP BLADE

Inspired by the sinuous curves of Pagani Design, the Steel Atrium represents the epitome of art and luxury. From the moment you walk in, you are are plunged in a masterpiece made of stainless steel, carbon fibers, lush leather and kinetic chandeliers, where the beauty of engineering evokes the most prestigious lifestyle.