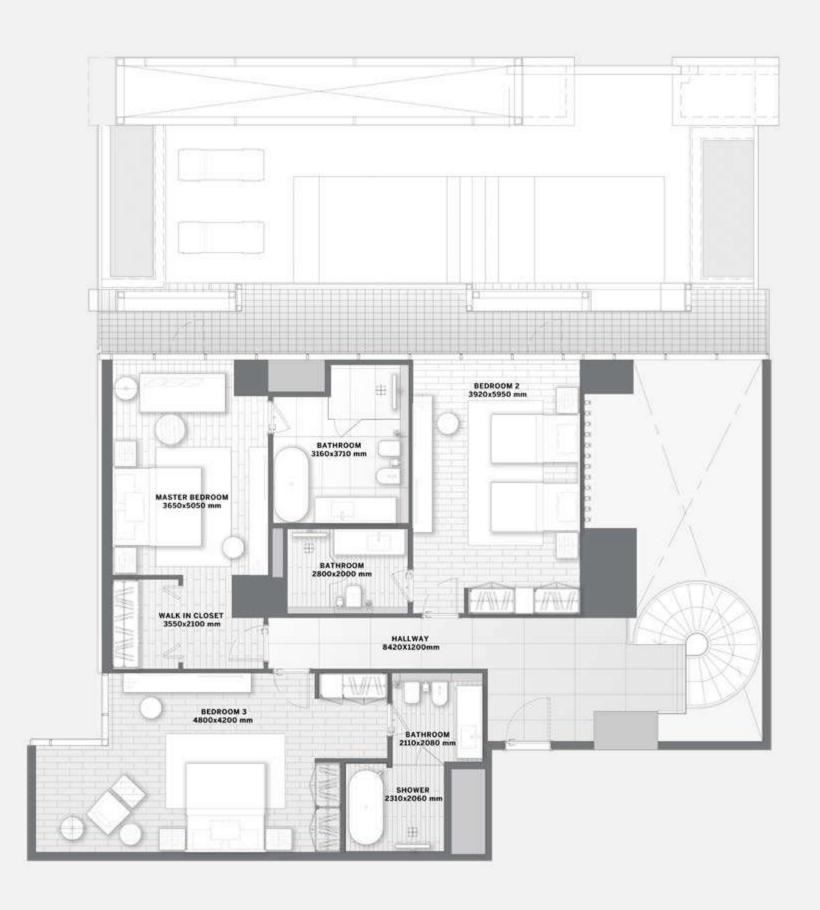

#### **Bedrooms**

Semi Engineered wood flooring and skirting Paint with accent wallpaper Gypsum ceiling finished with paint Built-in lacquered joinery

#### **Bathrooms**

Marble flooring and skirting
Marble / wallpaper walls
Moisture resistant gypsum ceiling finished
with paint
Marble counter top
Lacquered / Veneer joinery
Gessi, Newform or equivalent
sanitary fixtures
Kohler, Duravit, Geberit or equivalent
sanitaryware

#### 3 BEDROOMS DUPLEX

– Type 2 –

**FLOORS** 1 & 2

All pictures, plans, layouts, information, data and details included in this brochure are indicative only and may change at any time up to the final 'as built' status in accordance with final designs of the project, regulatory approvals and planning permissions. All accessories and interior finishes such as wallpaper, chandeliers, furniture, electronics, white goods, curtains, hard and soft landscaping, pavements, features, gym, swimming pool(s) and other elements displayed in the brochure, or within the show apartment or between the plot boundary and the unit, are not part of the unit and are shown for illustrative purposes only.

LOWER LEVEL UPPERLEVEL