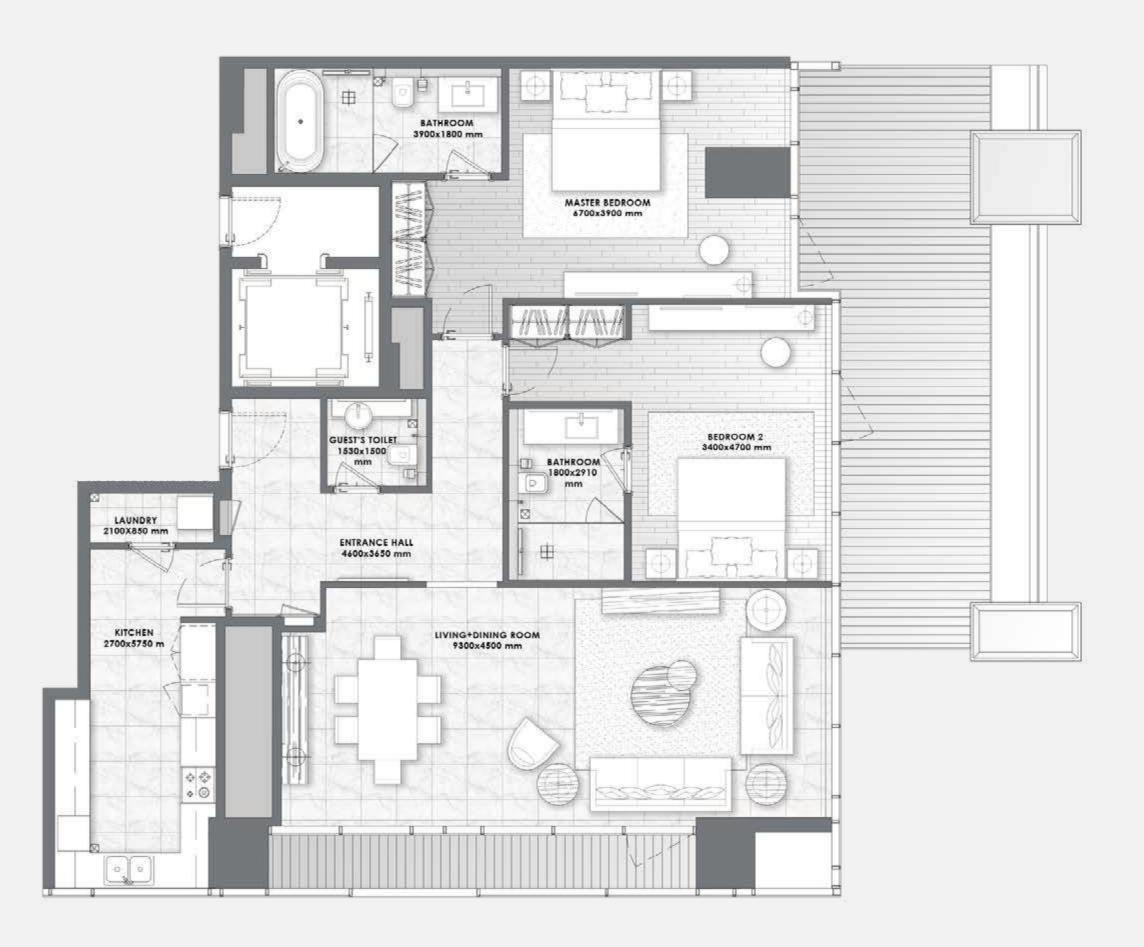

## 2 BEDROOMS - Type 7 -

2 to 10

## 2 BEDROOMS - Type 7A -

## 2 BEDROOMS - Type 8 -

## 2 BEDROOMS - Type 9 -

2 to 10

## 2 BEDROOMS - Type 10 -

**FLOORS** 2 to 10

## 2 BEDROOMS - Type 11 -

**FLOORS** 3 to 10

## 2 BEDROOMS - Type 12 -

### 2 BEDROOMS - Type 13 -

### 2 BEDROOMS - Type 14 -

**FLOORS**11 to 16

### 2 BEDROOMS - Type 15 -

– Type 16 –