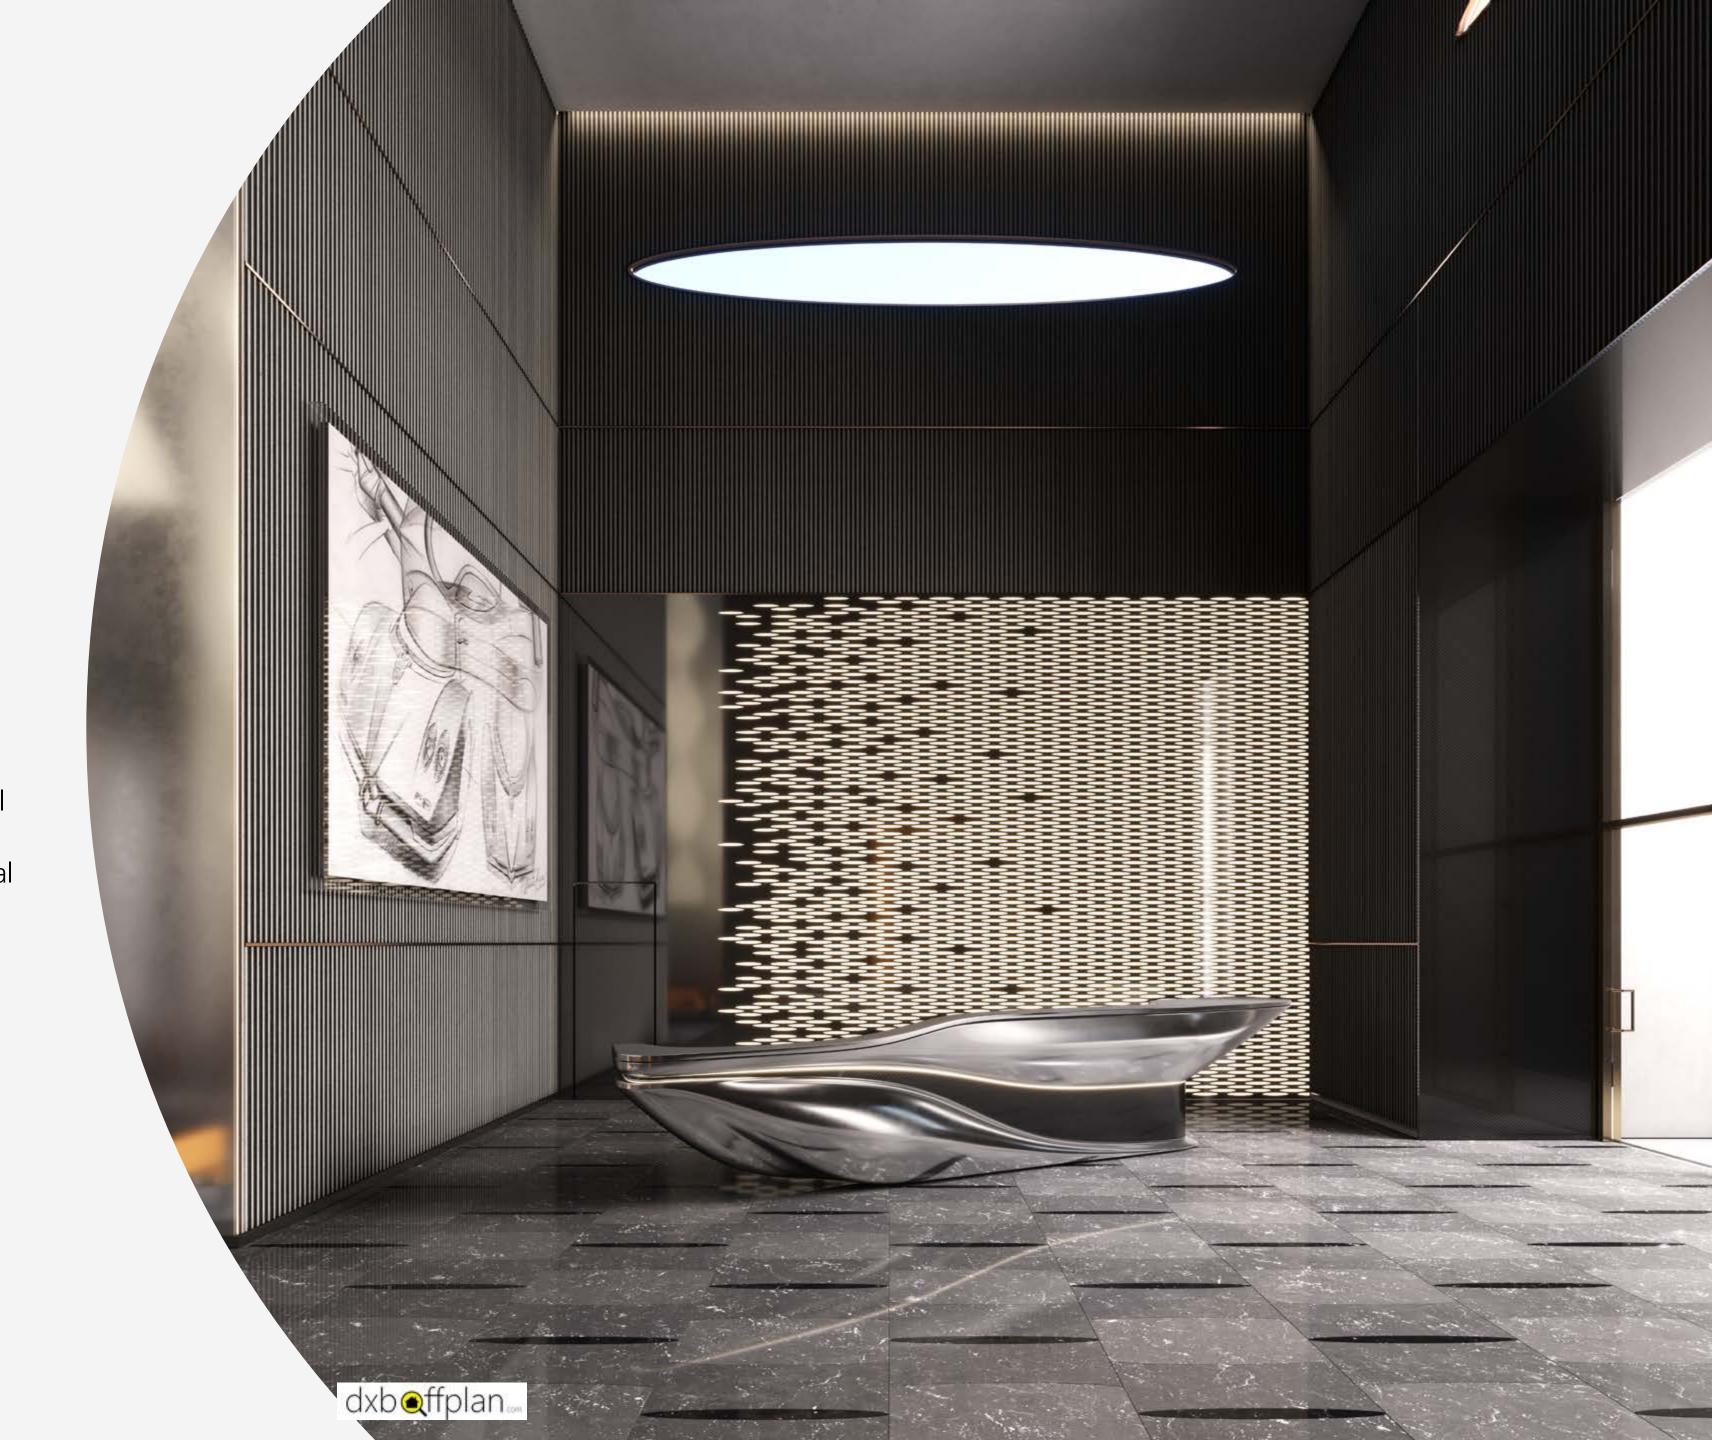

### THE STEEL ATRIUM

## Beauty IS A SHARP BLADE

Inspired by the sinuous curves of Pagani Design, the Steel Atrium represents the epitome of art and luxury. From the moment you walk in, you are are plunged in a masterpiece made of stainless steel, carbon fibers, lush leather and kinetic chandeliers, where the beauty of engineering evokes the most prestigious lifestyle.