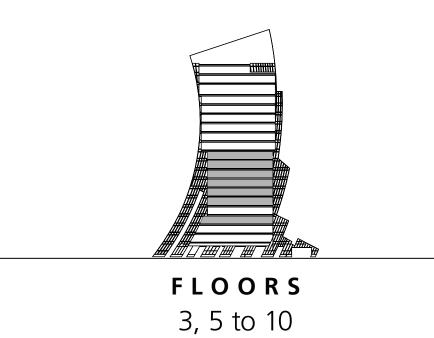

# THE SHAPE OF speed

Pagani's first residences ever are brought to life in a unique tower. The building design is one that makes your head turn: the instability of lines, a strong uneven approach, transparency and hidden balances create a dynamic effect like no other in the surroundings. But it's when you get closer that you discover the pearl, an incredible suspended sphere that defies gravity. The tower is a true geometric symphony of perfection with 19 floors of residential masterpieces, 3 basement levels and a majestic ground floor.

## 2 BEDROOMS - Type 11 -

**FLOORS** 3 to 10