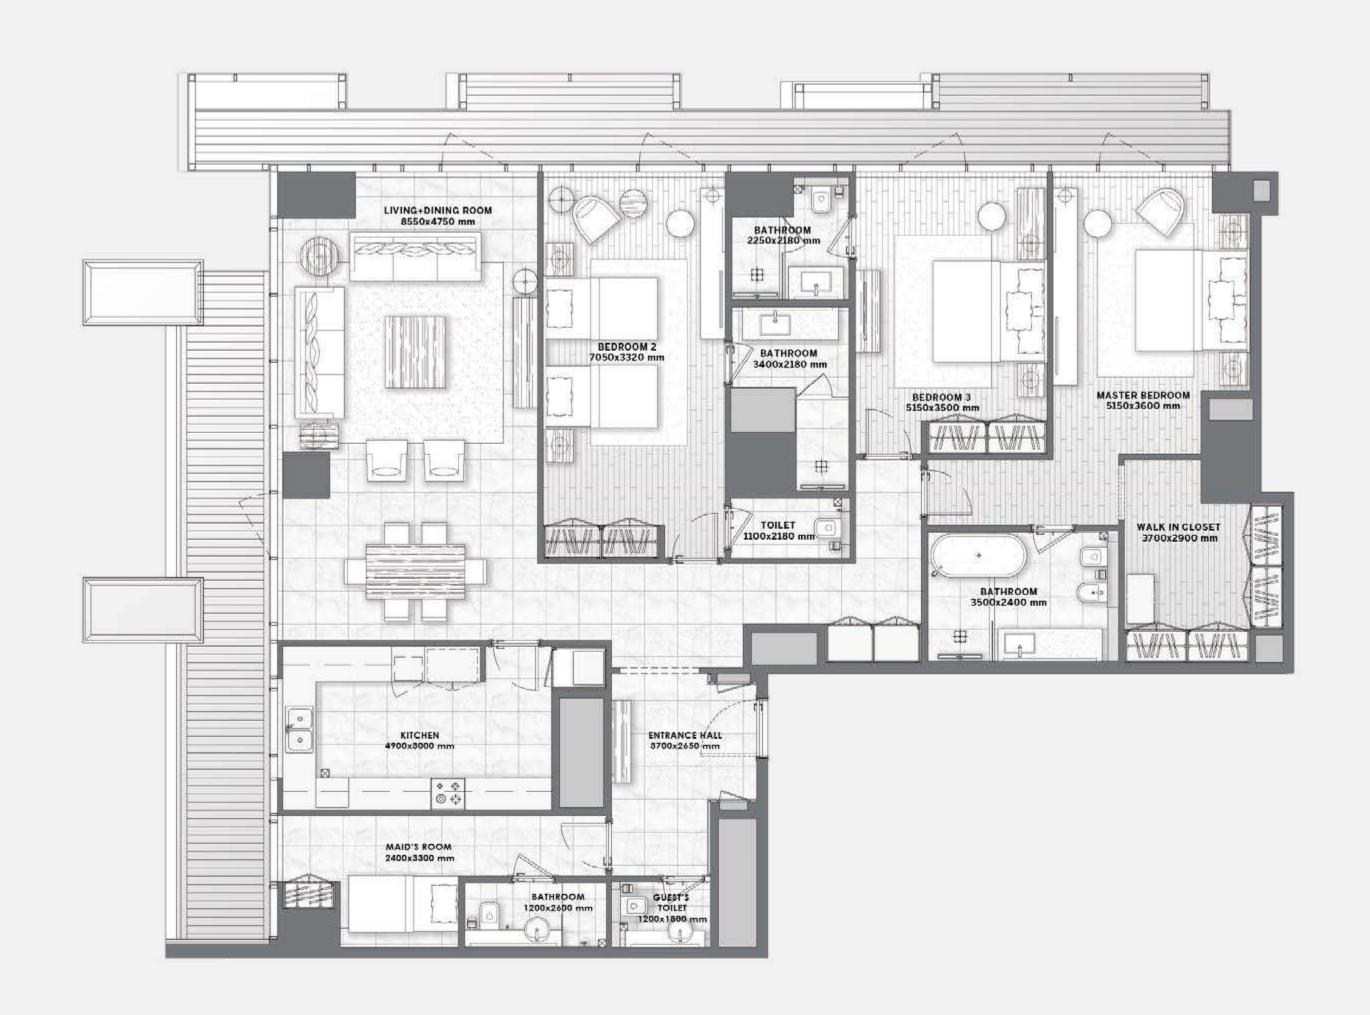

### 4 BEDROOMS - Type 1 -

11 to 16

### 4 BEDROOMS - Type 1A -

### 4 BEDROOMS - Type 2 -

# 4 BEDROOMS - Type 3 -