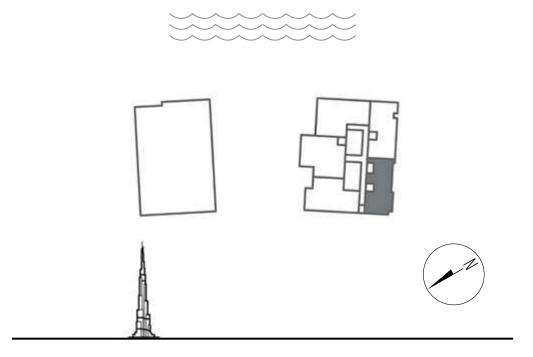

The building is directly by the Dubai Canal, overlooking the world's tallest building Burj Khalifa and a stone throw away from Marasi Business Bay. A prime location filled with a unique mix of aesthetic residential and commercial towers, attracting the most affluent people from around the world.

## BREATHTAKING views

The building sits in a strategic position, letting you enjoy the best of Dubai's panoramas. On the South-East side you can indulge in the soothing view of water, with the Canal, the floating villas and the Business Bay at your feet. On the North side, the Burj Khalifa stands just outside of your window.