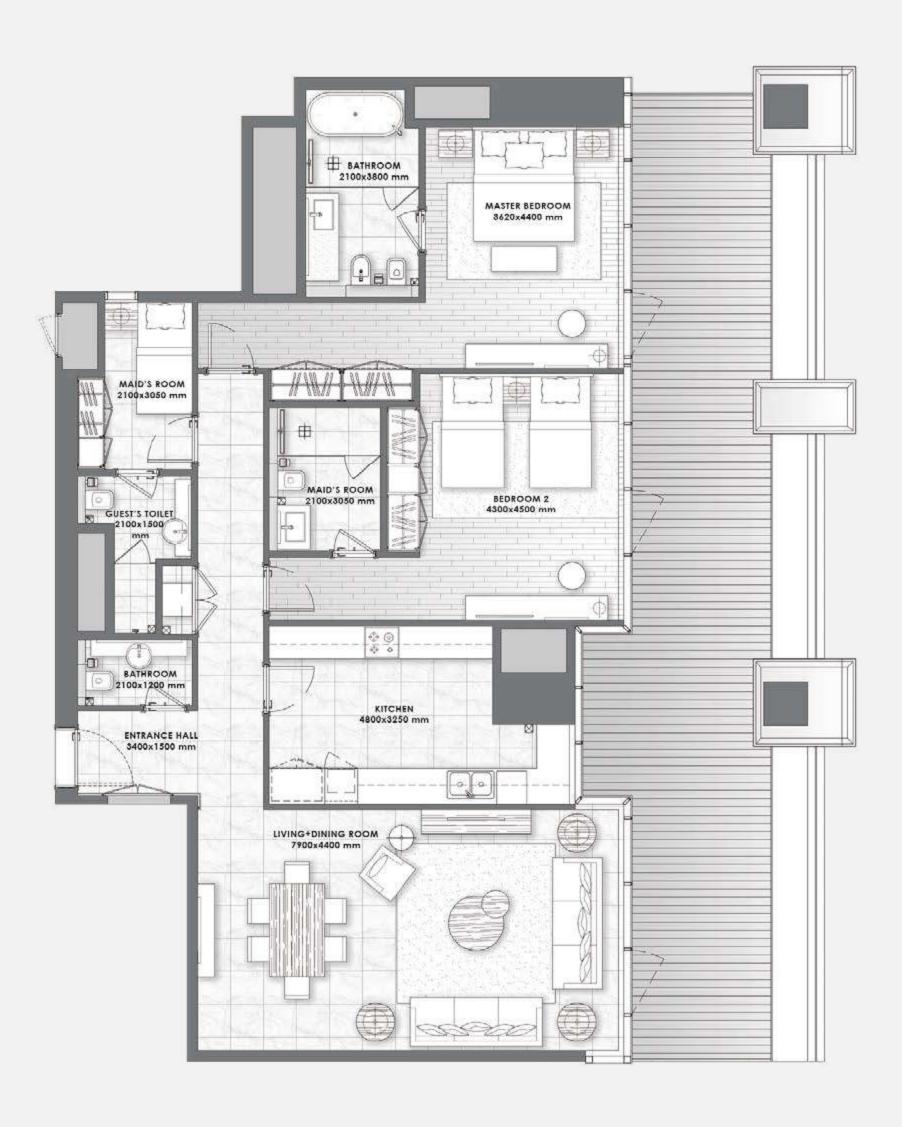

#### 3 BEDROOMS

**FLOORS**11 to 16

#### 3 BEDROOMS

– Type 2 –

**FLOORS** 11, 13 to 16

#### 3 BEDROOMS

- Type 2A -

### 3 BEDROOMS - Type 3 -