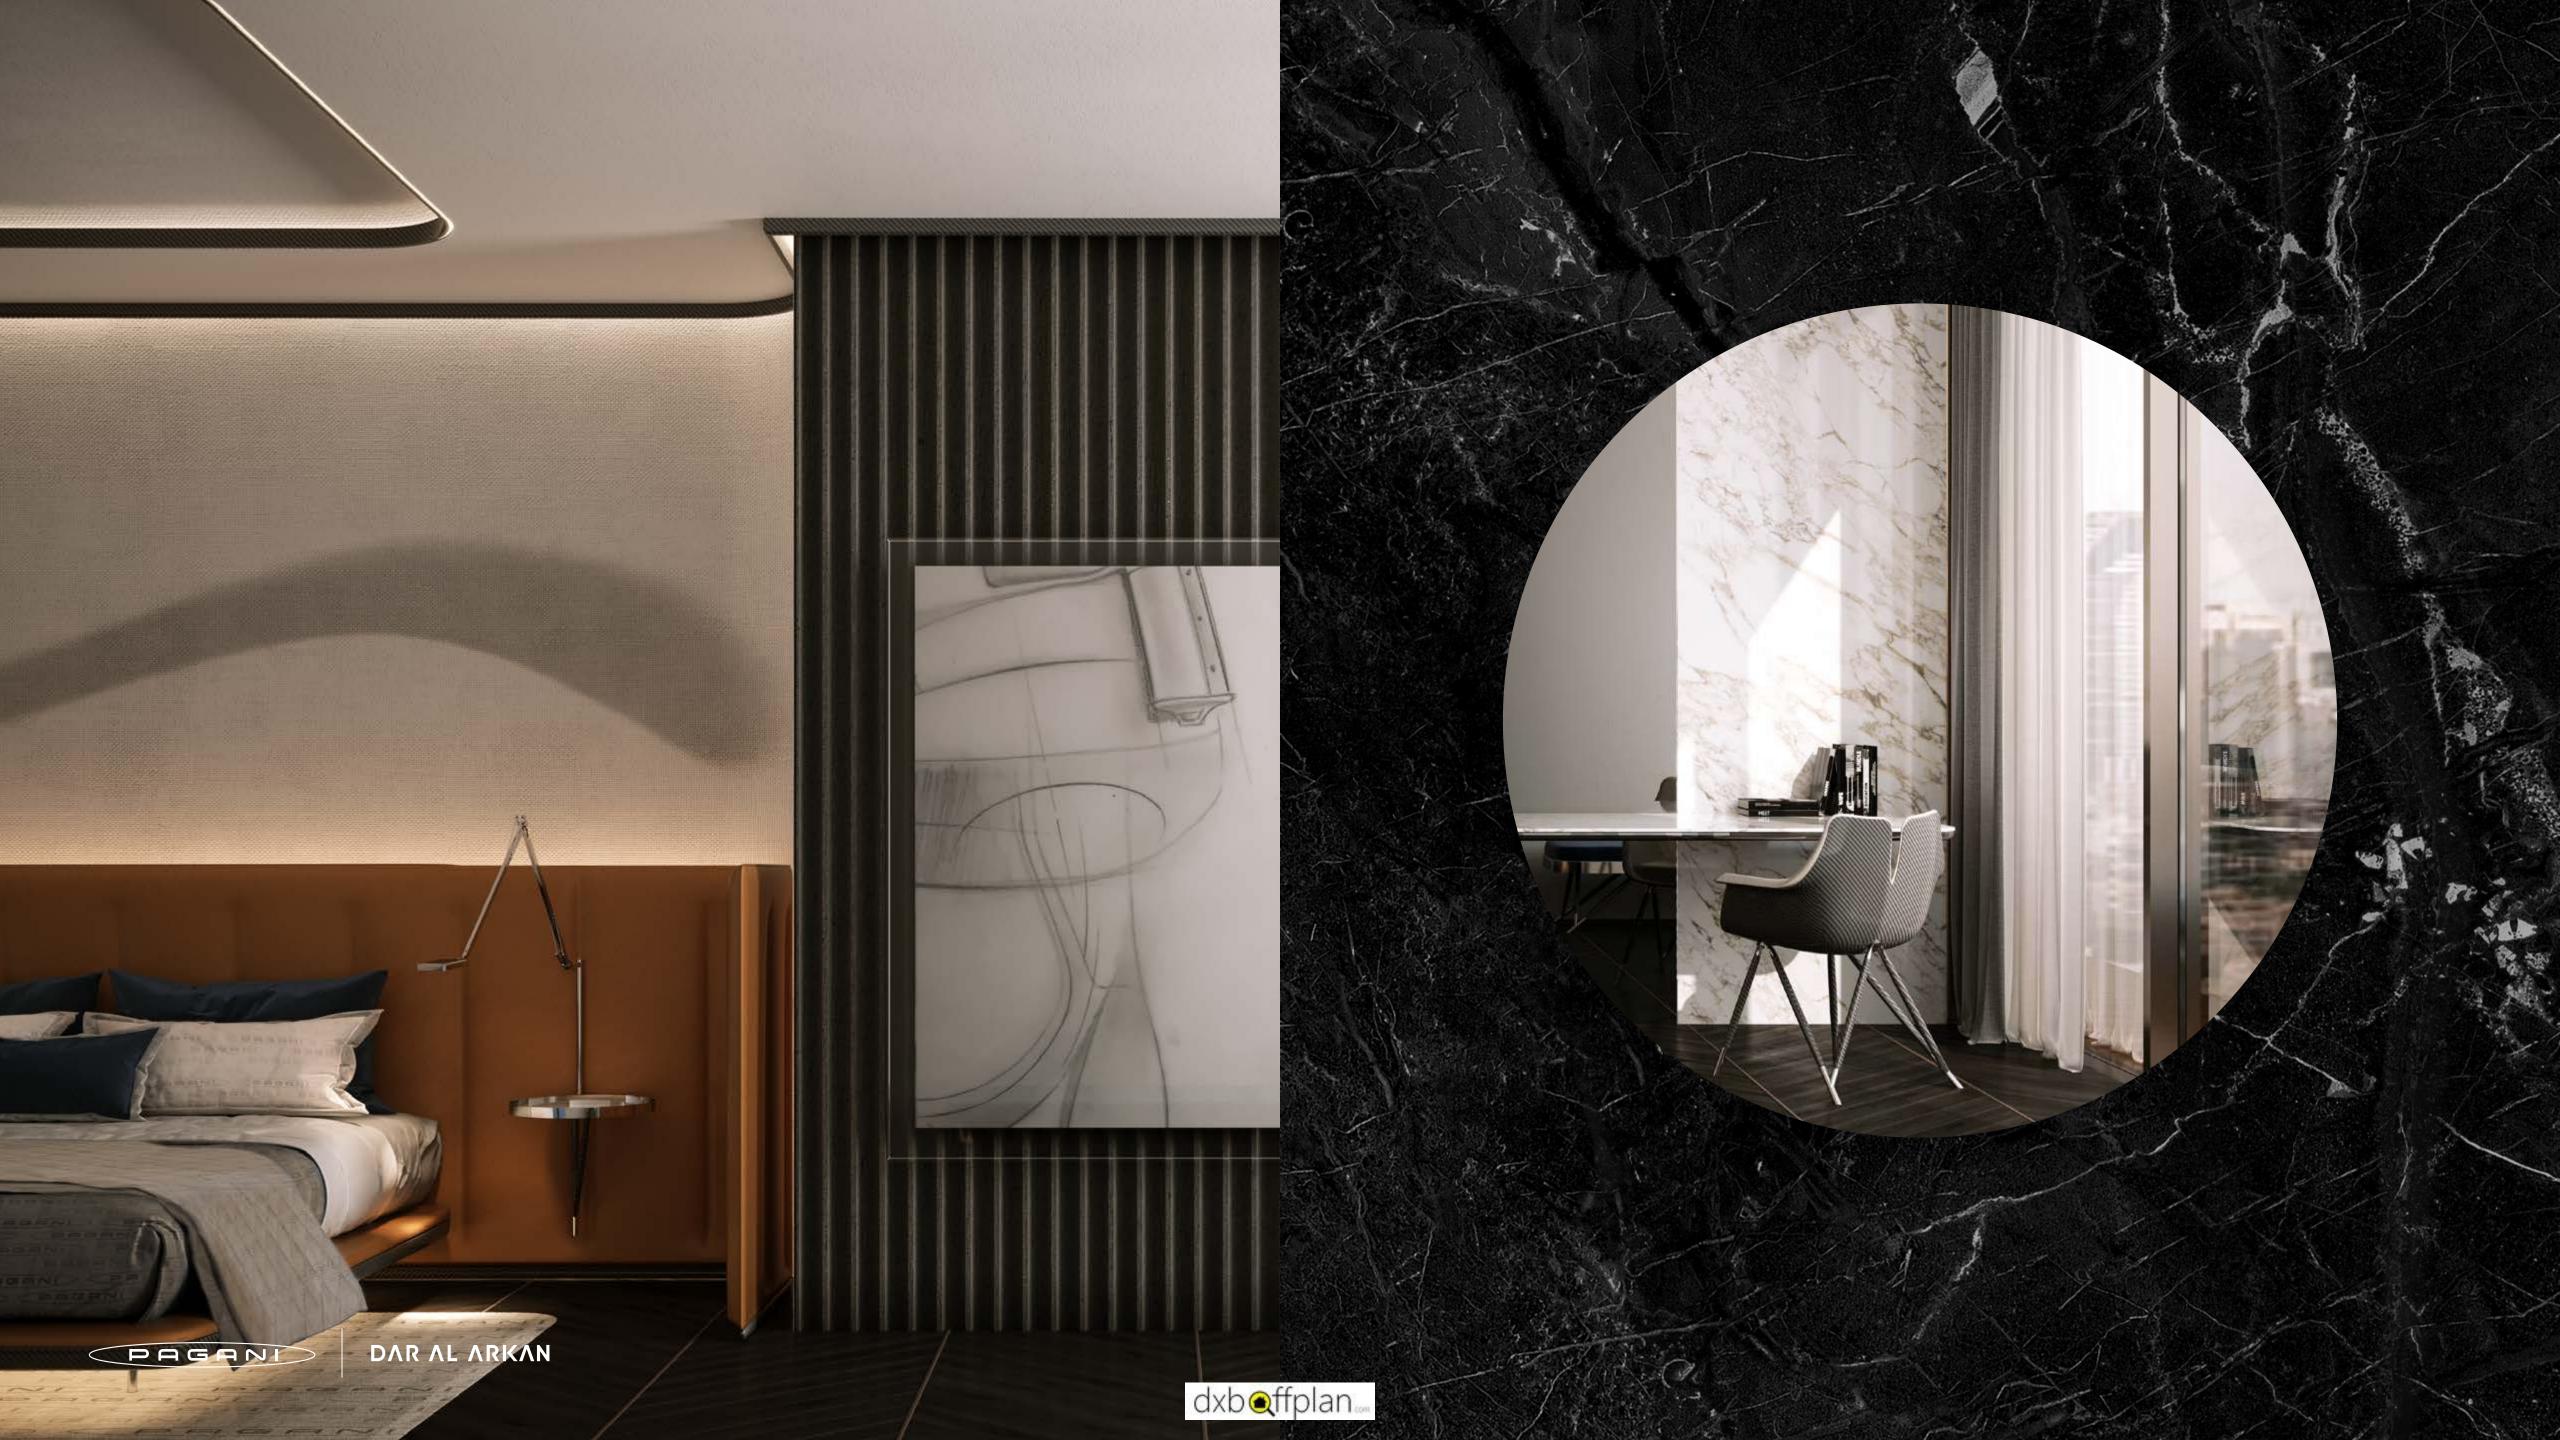

#### **Bedrooms**

Semi Engineered wood flooring and skirting Paint with accent wallpaper Gypsum ceiling finished with paint Built-in lacquered joinery

#### **Bathrooms**

Marble flooring and skirting
Marble / wallpaper walls
Moisture resistant gypsum ceiling finished
with paint
Marble counter top
Lacquered / Veneer joinery
Gessi, Newform or equivalent
sanitary fixtures
Kohler, Duravit, Geberit or equivalent
sanitaryware