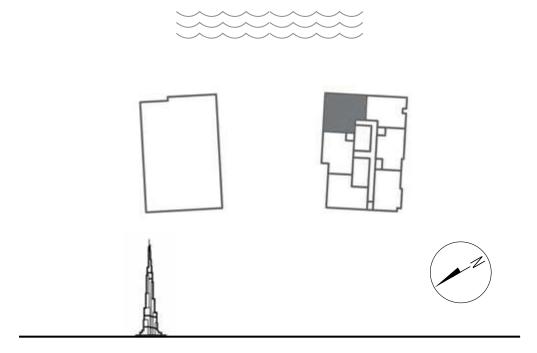

The building is directly by the Dubai Canal, overlooking the world's tallest building Burj Khalifa and a stone throw away from Marasi Business Bay. A prime location filled with a unique mix of aesthetic residential and commercial towers, attracting the most affluent people from around the world.

## LOCATION

DIRECTLY ON

THE DUBAI CANAL

A 3.2 Km-long tourist landmark

5 MINUTES

### **BURJ KHALIFA**

The world's tallest building

7 MINUTES

## BREATHTAKING views

The building sits in a strategic position, letting you enjoy the best of Dubai's panoramas. On the South-East side you can indulge in the soothing view of water, with the Canal, the floating villas and the Business Bay at your feet. On the North side, the Burj Khalifa stands just outside of your window.